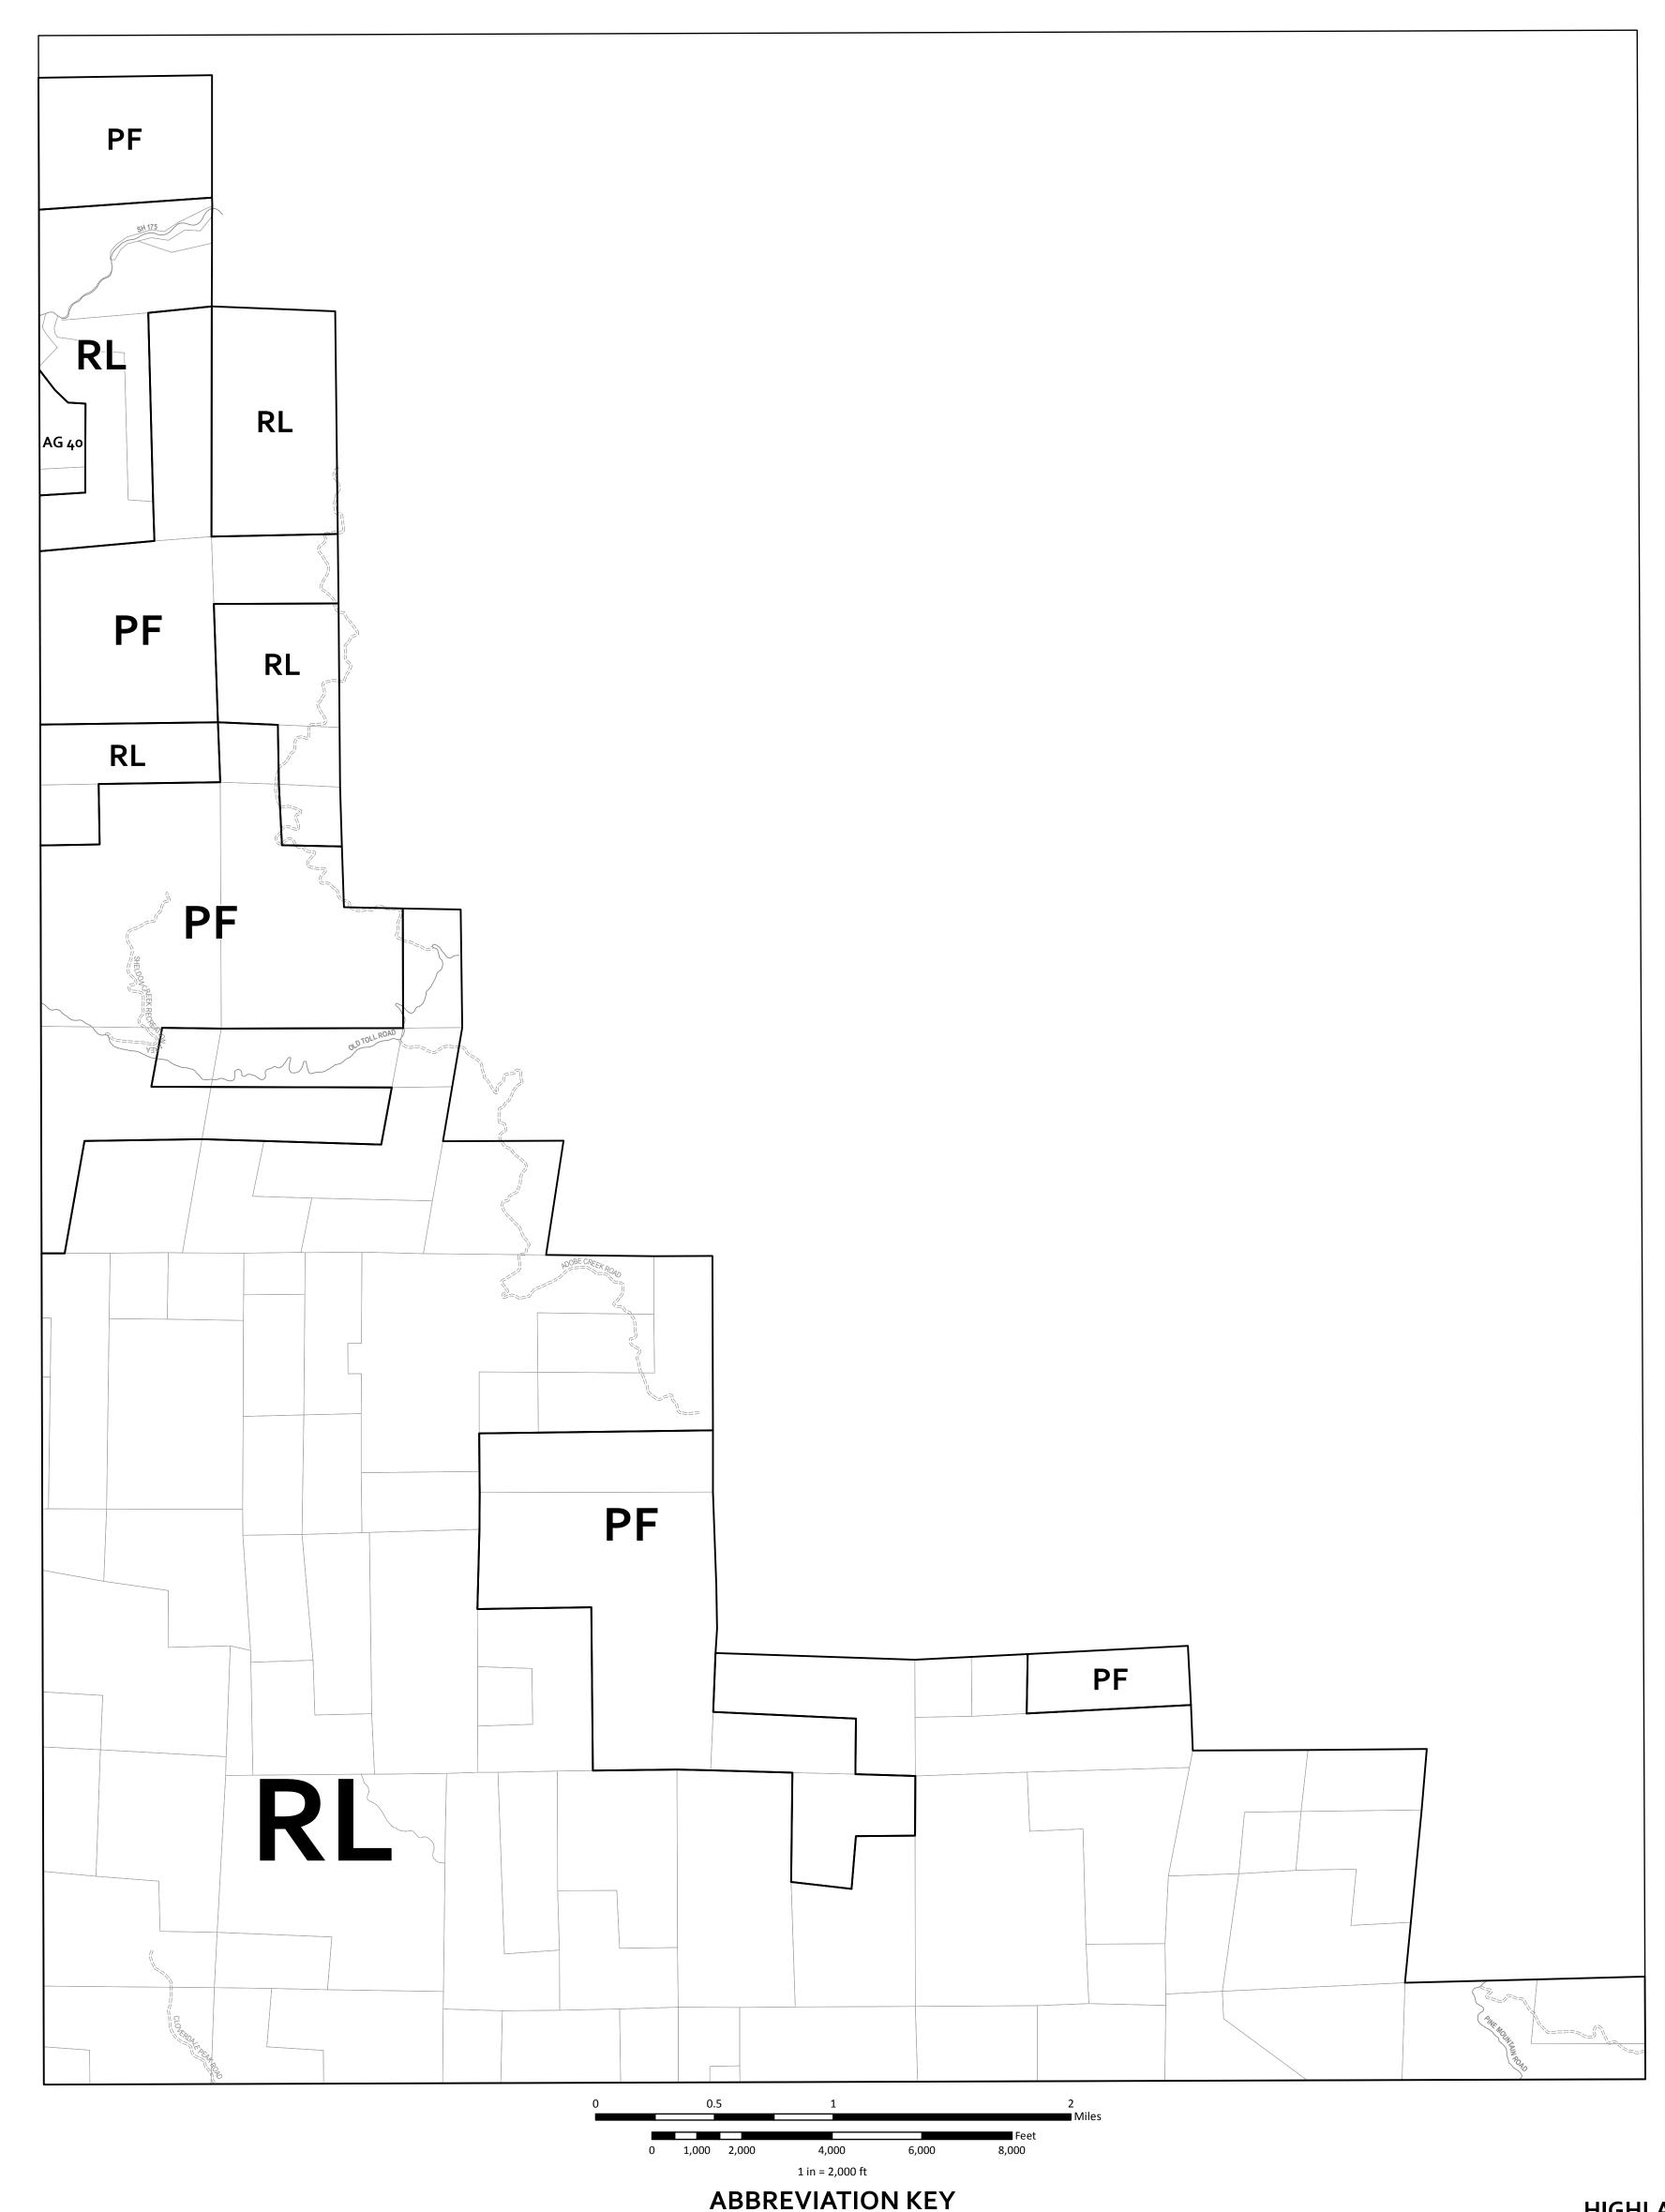

## **ZONING DISPLAY MAP**

## ZONING DISPLAY MAP

MENDOCINO COUNTY PLANNING & BLDG. SVCS. THIS IS NOT AN ADOPTED MAP FOR DISPLAY PURPOSES ONLY

Print Date: 6/6/2013

C2 Inland General Commercial C2-IS Inland General Commercial (Isolated Service)

**TP** Timberland Production

**UR** Upland Residential

**RL** Rangeland RL-PD Rangeland (Planned Development) SR Suburban Residential

**UR-CR** Upland Residential (Contract Rezone) **UR-PD** Upland Residential (Planned Development)

I1 Inland Limited Industrial

**I1-CR** Inland Limited Industrial (Contract Rezone)

12 Inland General Industrial

**OS** Open Space **OS-CR** Open Space (Contract Rezone)

PI Pinoleville Industrial PF Public Facility