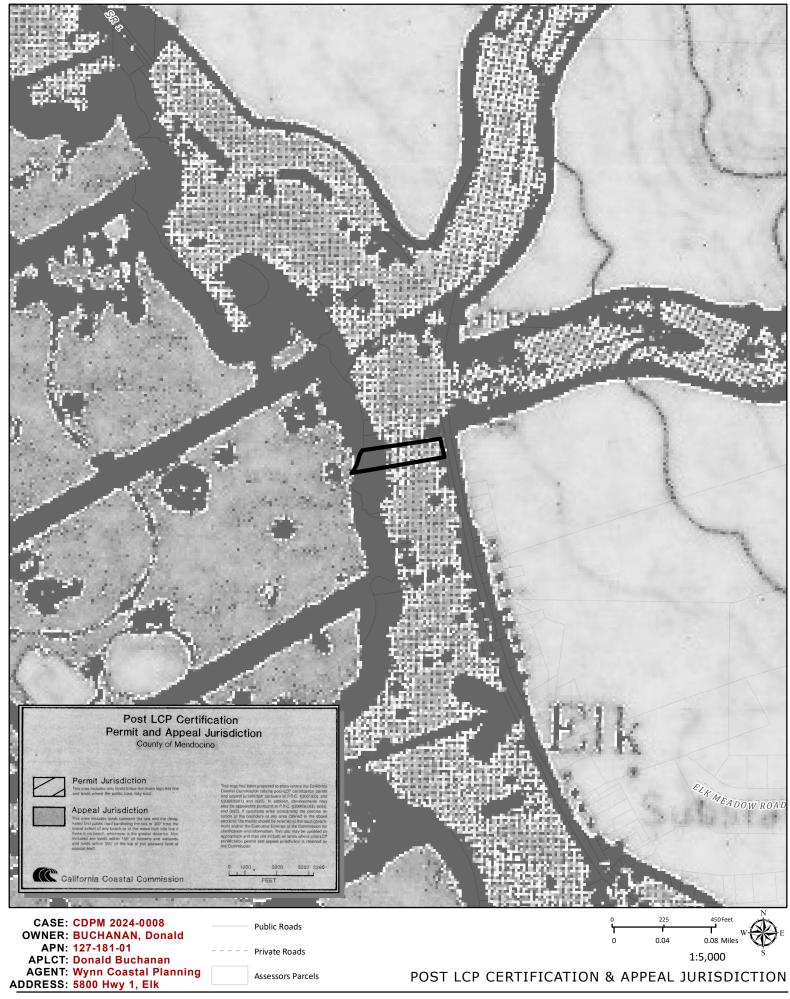

**CASE#**: CDPM\_2024-0008 **DATE FILED**: 8/6/2024

**OWNER/APPLICANT: DONALD BUCHANAN** 

**AGENT: MEGHAN DURBIN** 

REQUEST: Standard Coastal Development Permit Modification of CDP\_2023-0028 to demolish dilapitated

structures including a garage and a chicken coop.

**ENVIRONMENTAL DETERMINATION:** 

LOCATION: In the Coastal Zone, 0.2± mile of the Elk town center, 0.4± miles northwest of the intersection of

State Route 1 and Philo-Greenwood Road, located at 5800 S. Highway 1, Elk, CA; APN:127-181-01.

**APN:** 127-181-01

PARCEL SIZE: 0.5± Acre

**GENERAL PLAN:** Rural Village (RV)

**ZONING:** Rural Village (RV:40K)

**EXISTING USES:** Residence

**DISTRICT:** 5 (Williams)

**RELATED CASES:** CDP\_2023-0028: Septic Replacement. Finaled. 1/25/2024.

# FOR PROJECTS WITHIN THE COASTAL ZONE ONLY

24. LCP LAND USE CLASSIFICATION:

N/A

28. CDP EXCLUSION ZONE:

NO

25. LCP LAND CAPABILITIES & NATURAL HAZARDS:

27. COASTAL COMMISSION APPEALABLE AREA:

Beach Deposits and Stream Alluvium and Terraces (Zone 3) -Intermediate Shaking, and High Productivity Timberland

**26. LCP HABITATS & RESOURCES:** 

Barren

29. HIGHLY SCENIC AREA:

NO

30. BIOLOGICAL RESOURCES & NATURAL AREAS:

31. BLUFFTOP GEOLOGY:

Yes

Yes