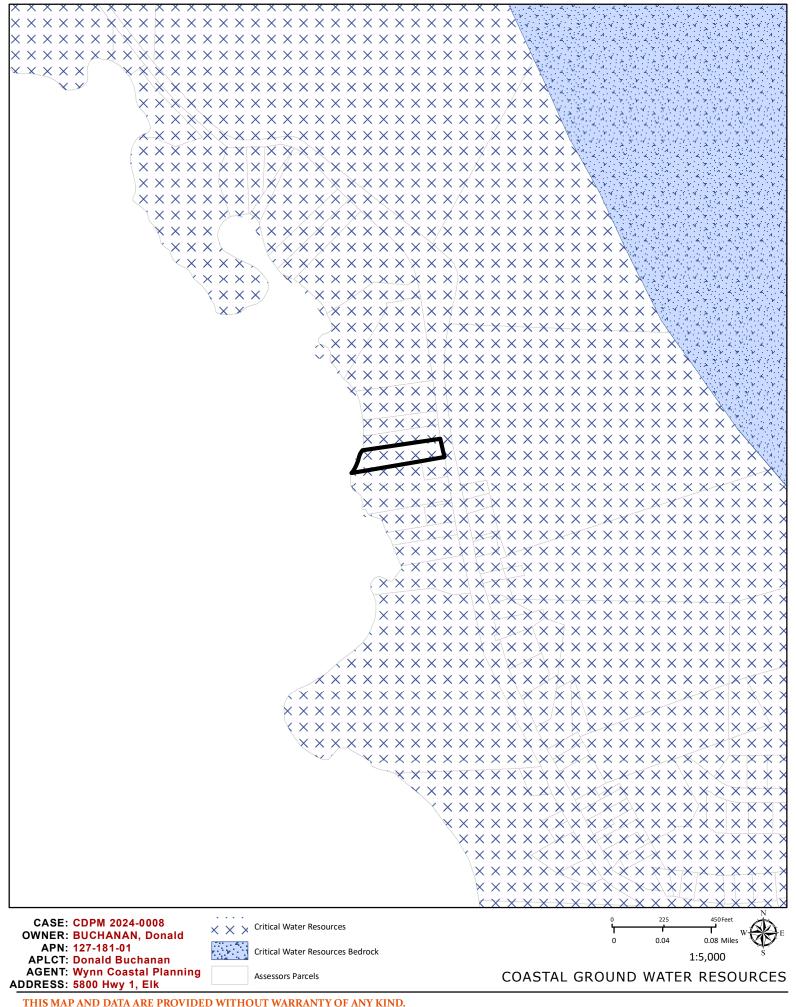

Urban and Built-Up Land (D)

5. FLOOD ZONE CLASSIFICATION:

NO

6. COASTAL GROUNDWATER RESOURCE AREA:

Critical

7. SOIL CLASSIFICATION:

Flumeville clay loam

8. PYGMY VEGETATION OR PYGMY CAPABLE SOIL: