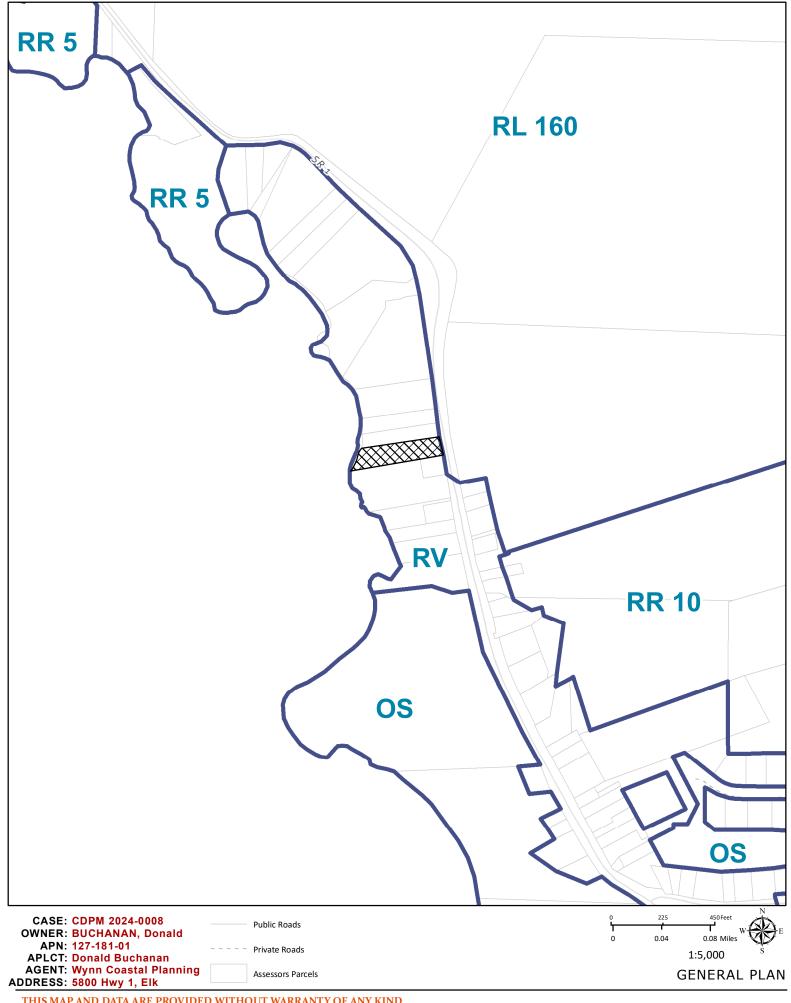

**APN:** 127-181-01

PARCEL SIZE: 0.5± Acre

**GENERAL PLAN:** Rural Village (RV)

**ZONING:** Rural Village (RV:40K)

**EXISTING USES:** Residence

**DISTRICT:** 5 (Williams)

**RELATED CASES:** CDP\_2023-0028: Septic Replacement. Finaled. 1/25/2024.

ADJACENT GENERAL PLAN **ADJACENT ZONING ADJACENT LOT SIZES ADJACENT USES** NORTH: Rural Village (RV) Rural Village (RV:40K) 0.5± Acre Residential Rangeland (RL160) Rangeland (RL:160) Agriculture **EAST:** 86± Acres Rural Village (RV) Rural Village (RV:40K) SOUTH: 1.5±, 0.2± Acres Residential WEST: Pacific Ocean Pacific Ocean N/A N/A