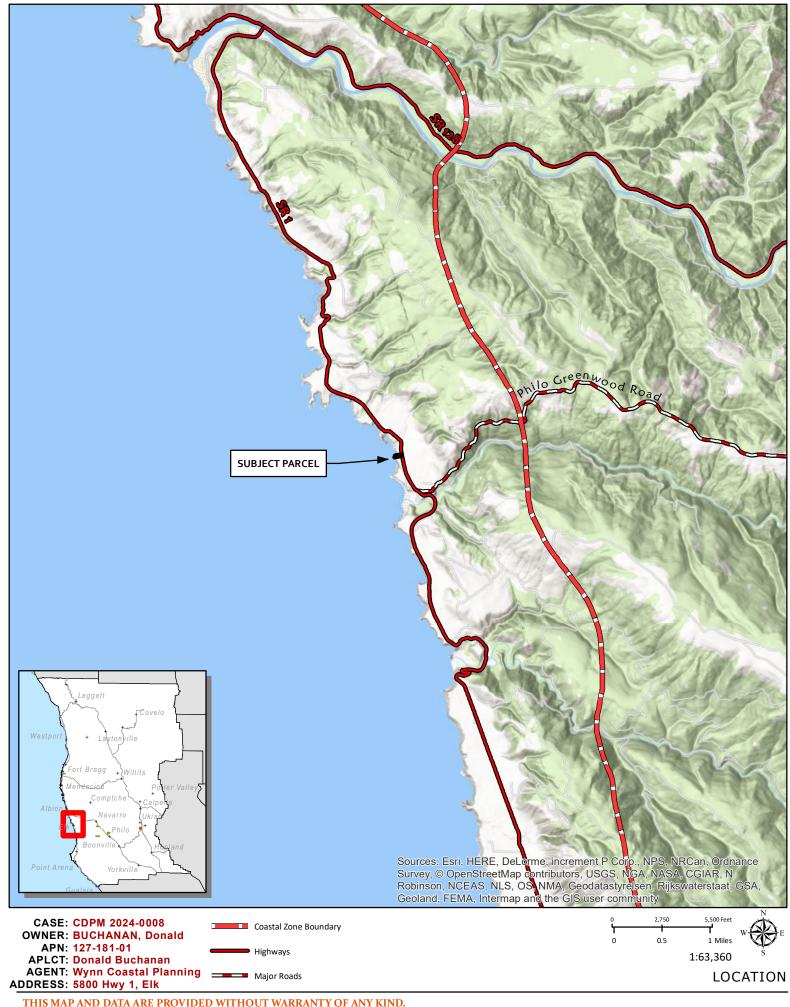

structures including a garage and a chicken coop.

**ENVIRONMENTAL DETERMINATION:** 

LOCATION: In the Coastal Zone, 0.2± mile of the Elk town center, 0.4± miles northwest of the intersection of

State Route 1 and Philo-Greenwood Road, located at 5800 S. Highway 1, Elk, CA; APN:127-181-01.

including a garage and a chicken coop.

LOCATION: In the Coastal Zone, 0.2± mile of the Elk town center, 0.4± miles northwest of the intersection of State Route 1 and

Philo-Greenwood Road, located at 5800 S. Highway 1, Elk, CA; APN:127-181-01.

**APN:** 127-181-01

PARCEL SIZE: 0.5± Acre

**GENERAL PLAN:** Rural Village (RV)

**ZONING:** Rural Village (RV:40K)

**EXISTING USES:** Residence

**DISTRICT:** 5 (Williams)

**RELATED CASES:** CDP\_2023-0028: Septic Replacement. Finaled. 1/25/2024.