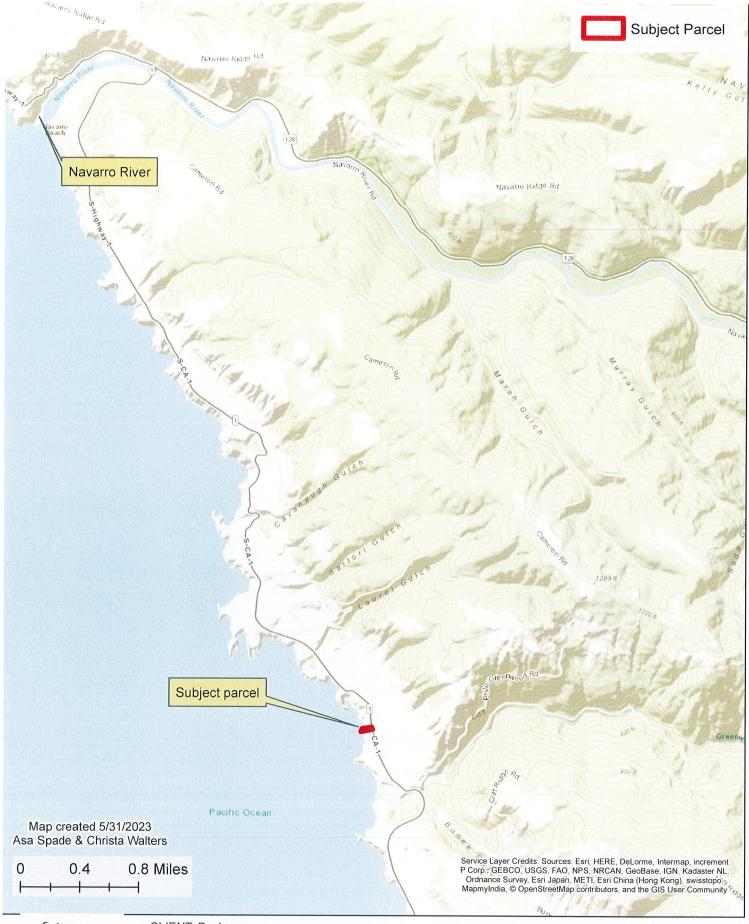

structures including a garage and a chicken coop.

**ENVIRONMENTAL DETERMINATION:** 

LOCATION: In the Coastal Zone, 0.2± mile of the Elk town center, 0.4± miles northwest of the intersection of

State Route 1 and Philo-Greenwood Road, located at 5800 S. Highway 1, Elk, CA; APN:127-181-01.

including a garage and a chicken coop.

LOCATION: In the Coastal Zone, 0.2± mile of the Elk town center, 0.4± miles northwest of the intersection of State Route 1 and

Philo-Greenwood Road, located at 5800 S. Highway 1, Elk, CA; APN:127-181-01.