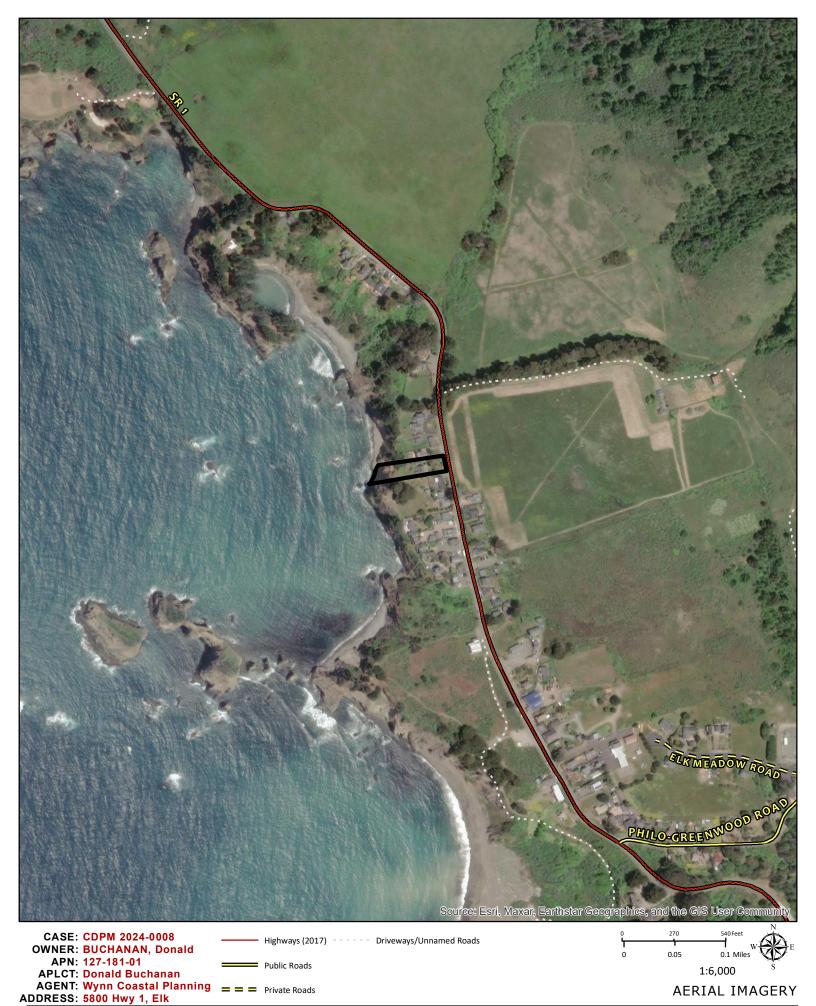

structures including a garage and a chicken coop.

**ENVIRONMENTAL DETERMINATION:** 

LOCATION: In the Coastal Zone, 0.2± mile of the Elk town center, 0.4± miles northwest of the intersection of

State Route 1 and Philo-Greenwood Road, located at 5800 S. Highway 1, Elk, CA; APN:127-181-01.

including a garage and a chicken coop.

LOCATION: In the Coastal Zone, 0.2± mile of the Elk town center, 0.4± miles northwest of the intersection of State Route 1 and

Philo-Greenwood Road, located at 5800 S. Highway 1, Elk, CA; APN:127-181-01.

**APN:** 127-181-01

PARCEL SIZE: 0.5± Acre

**GENERAL PLAN:** Rural Village (RV)

**ZONING:** Rural Village (RV:40K)

**EXISTING USES:** Residence

**DISTRICT:** 5 (Williams)

**RELATED CASES:** CDP\_2023-0028: Septic Replacement. Finaled. 1/25/2024.