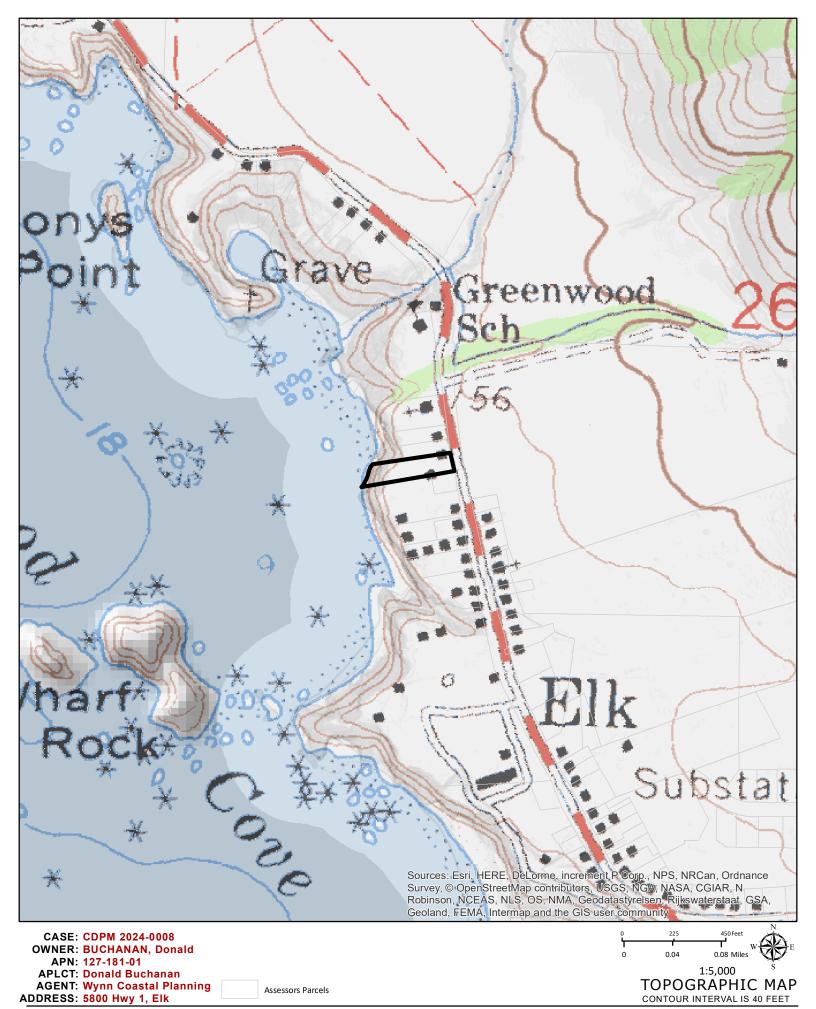

structures including a garage and a chicken coop.

**ENVIRONMENTAL DETERMINATION:** 

LOCATION: In the Coastal Zone, 0.2± mile of the Elk town center, 0.4± miles northwest of the intersection of

State Route 1 and Philo-Greenwood Road, located at 5800 S. Highway 1, Elk, CA; APN:127-181-01.

including a garage and a chicken coop.

LOCATION: In the Coastal Zone, 0.2± mile of the Elk town center, 0.4± miles northwest of the intersection of State Route 1 and

Philo-Greenwood Road, located at 5800 S. Highway 1, Elk, CA; APN:127-181-01.

**APN:** 127-181-01

PARCEL SIZE: 0.5± Acre

**GENERAL PLAN:** Rural Village (RV)

**ZONING:** Rural Village (RV:40K)

**EXISTING USES:** Residence

**DISTRICT:** 5 (Williams)

**RELATED CASES:** CDP\_2023-0028: Septic Replacement. Finaled. 1/25/2024.

ADJACENT GENERAL PLAN **ADJACENT ZONING ADJACENT LOT SIZES ADJACENT USES** NORTH: Rural Village (RV) Rural Village (RV:40K) 0.5± Acre Residential Rangeland (RL160) Rangeland (RL:160) Agriculture **EAST:** 86± Acres Rural Village (RV) Rural Village (RV:40K) SOUTH: 1.5±, 0.2± Acres Residential WEST: Pacific Ocean Pacific Ocean N/A N/A