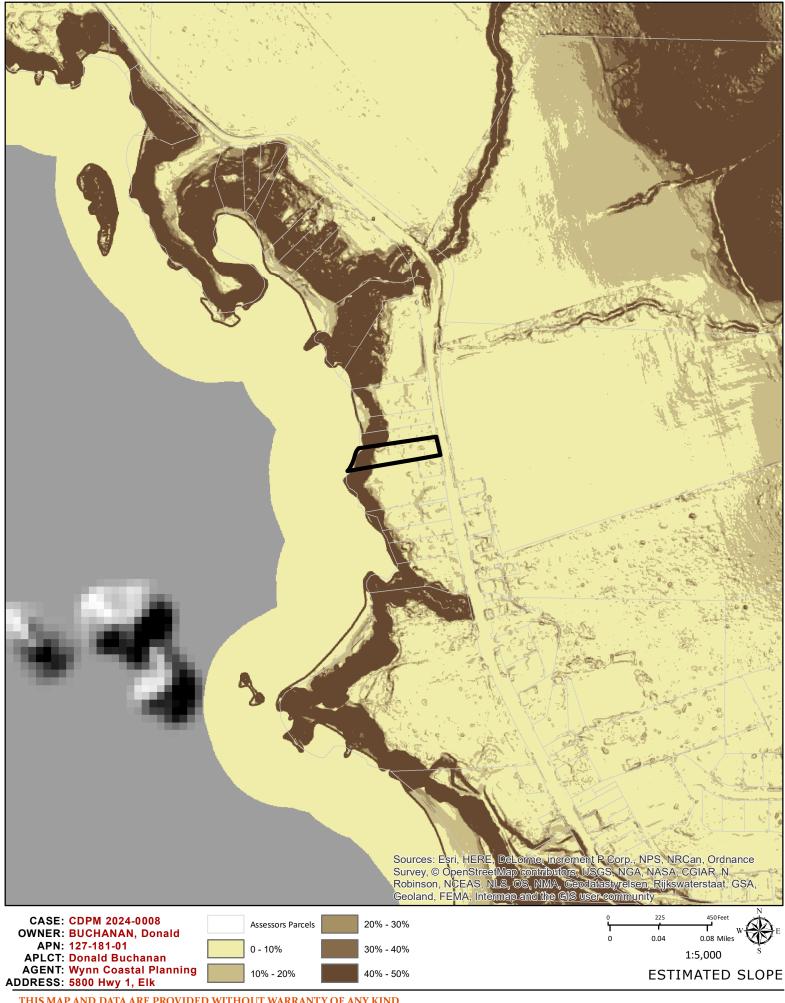

Urban and Built-Up Land (D)

5. FLOOD ZONE CLASSIFICATION:

NO

6. COASTAL GROUNDWATER RESOURCE AREA:

Critical

7. SOIL CLASSIFICATION:

Flumeville clay loam

8. PYGMY VEGETATION OR PYGMY CAPABLE SOIL:

Yes

**17. LANDSLIDE HAZARD:** 

M-61: General Plan 4-44

Yes 5-10 Risk

18. WATER EFFICIENT LANDSCAPE REQUIRED:

N/A

19. WILD AND SCENIC RIVER:

N/A