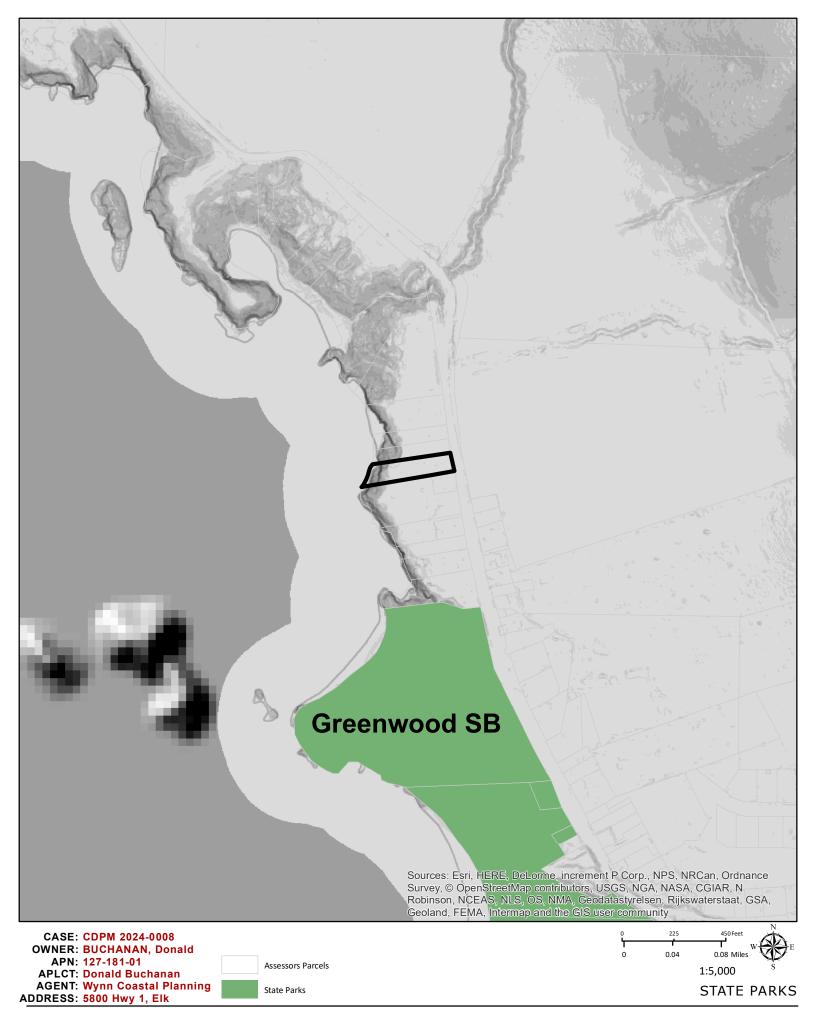

**CASE#**: CDPM\_2024-0008 **DATE FILED**: 8/6/2024

**OWNER/APPLICANT: DONALD BUCHANAN** 

**AGENT: MEGHAN DURBIN** 

REQUEST: Standard Coastal Development Permit Modification of CDP\_2023-0028 to demolish dilapitated

structures including a garage and a chicken coop.

**ENVIRONMENTAL DETERMINATION:** 

LOCATION: In the Coastal Zone, 0.2± mile of the Elk town center, 0.4± miles northwest of the intersection of

State Route 1 and Philo-Greenwood Road, located at 5800 S. Highway 1, Elk, CA; APN:127-181-01.

CASE: CDPM\_2024-0008

OWNER/

APPLICANT: DONALD BUCHANAN

**AGENT:** WYNN COASTAL PLANNING & BIOLOGY, MEGHAN DURBIN

REQUEST: Standard Coastal Development Permit Modification of CDP\_2023-0028 to demolish dilapidated structures

including a garage and a chicken coop.

LOCATION: In the Coastal Zone, 0.2± mile of the Elk town center, 0.4± miles northwest of the intersection of State Route 1 and

Philo-Greenwood Road, located at 5800 S. Highway 1, Elk, CA; APN:127-181-01.

**APN:** 127-181-01

PARCEL SIZE: 0.5± Acre

**GENERAL PLAN:** Rural Village (RV)

**ZONING:** Rural Village (RV:40K)

**EXISTING USES:** Residence

**DISTRICT:** 5 (Williams)

**RELATED CASES:** CDP\_2023-0028: Septic Replacement. Finaled. 1/25/2024.