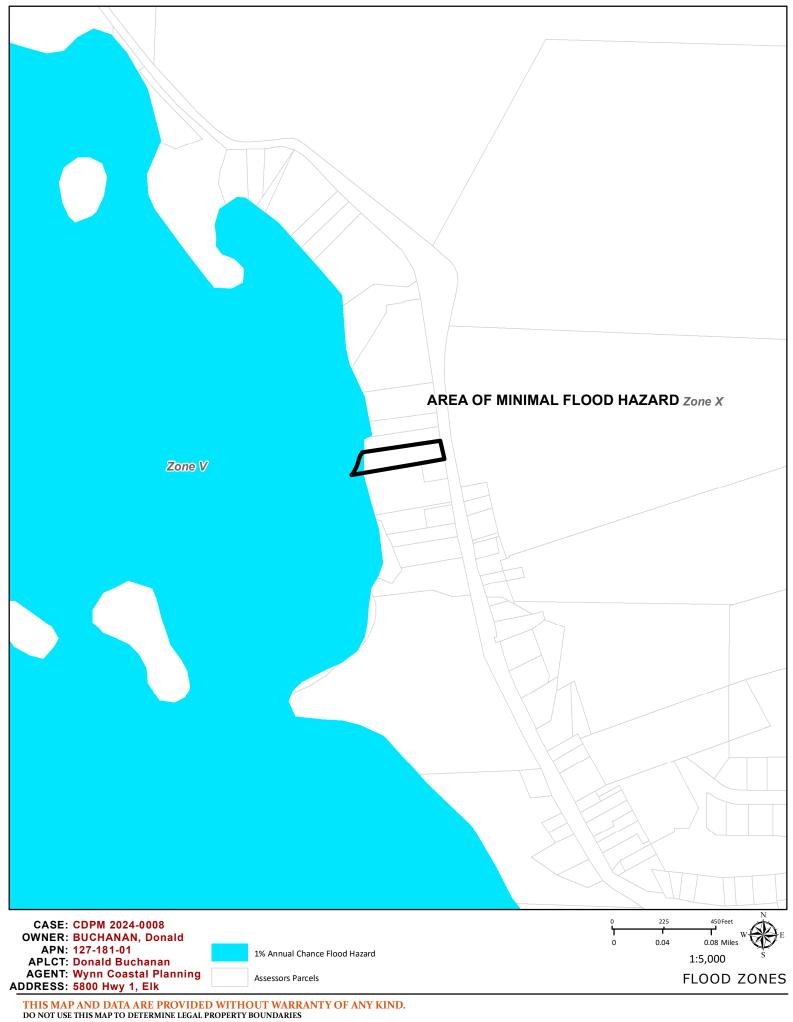

Urban and Built-Up Land (D)

5. FLOOD ZONE CLASSIFICATION:

NO

6. COASTAL GROUNDWATER RESOURCE AREA:

Critical

7. SOIL CLASSIFICATION:

Flumeville clay loam

8. PYGMY VEGETATION OR PYGMY CAPABLE SOIL: