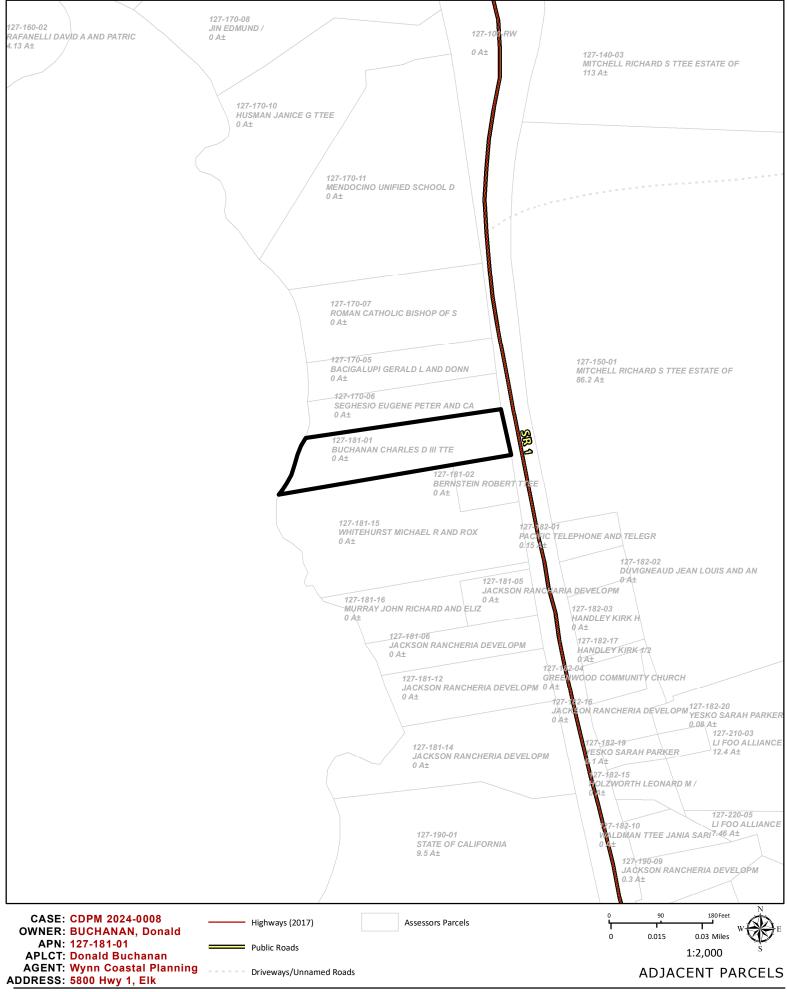

**APN:** 127-181-01

PARCEL SIZE: 0.5± Acre

**GENERAL PLAN:** Rural Village (RV)

**ZONING:** Rural Village (RV:40K)

**EXISTING USES:** Residence

**DISTRICT:** 5 (Williams)

**RELATED CASES:** CDP\_2023-0028: Septic Replacement. Finaled. 1/25/2024.

ADJACENT GENERAL PLAN **ADJACENT ZONING ADJACENT LOT SIZES ADJACENT USES** NORTH: Rural Village (RV) Rural Village (RV:40K) 0.5± Acre Residential Rangeland (RL160) Rangeland (RL:160) Agriculture **EAST:** 86± Acres Rural Village (RV) Rural Village (RV:40K) SOUTH: 1.5±, 0.2± Acres Residential WEST: Pacific Ocean Pacific Ocean N/A N/A