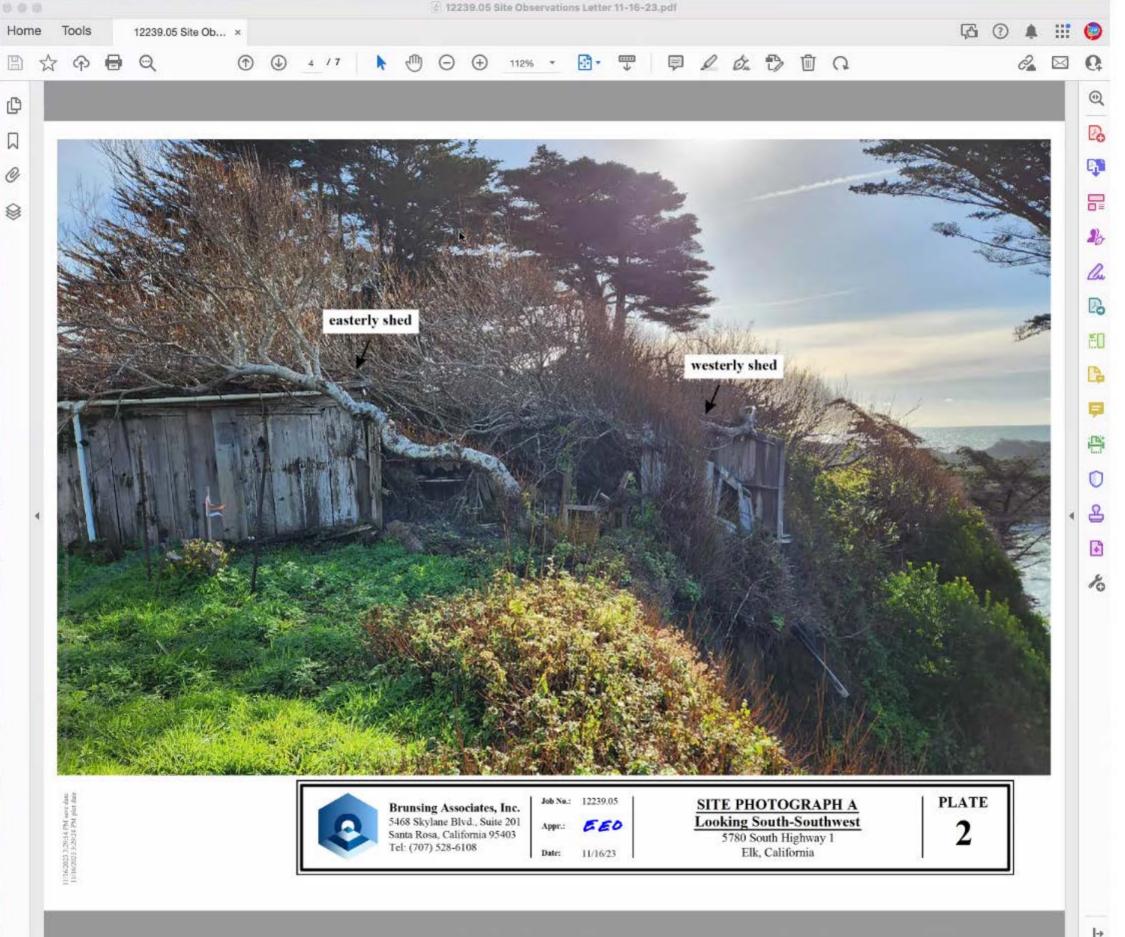

| it will<br>projec               | be to promptly process your a<br>t, please indicate "Not Applica                                 | pplication. Please answer all questions. Thosable" or "N/A".                                                                                                         | e questions which do not pertain to your |
|---------------------------------|--------------------------------------------------------------------------------------------------|----------------------------------------------------------------------------------------------------------------------------------------------------------------------|------------------------------------------|
| 1.<br>Propo<br>partia<br>north. | removal, roads, etc. ( <u>Please o</u><br>se demolition of older st<br>lly collapsed and were re | clude secondary improvements such as wells, describe all proposed modifications to the issucructures (garage and chicken coop) vecently discovered to be encroaching | ed permit.) west of residence which have |
| 2.                              | If the project is residential, p                                                                 | lease complete the following:                                                                                                                                        |                                          |
|                                 | TYPE OF UNIT  Single Family Mobile Home Duplex/Multifamily                                       | NUMBER OF STRUCTURES/UNITS  One                                                                                                                                      | SQUARE FEET PER UNIT 2152                |
| 3.<br>single                    |                                                                                                  | on the property? Yes No entify the use of each structure on the plot plange shed; garage; chicken coop                                                               | 1.                                       |
| 4.                              | Utilities will be supplied to the A. Electricity                                                 | he site as follows:  (service exists to the parcel).                                                                                                                 |                                          |
|                                 |                                                                                                  | (requires extension of services to site:                                                                                                                             |                                          |
|                                 | B. Gas Utility Company, None                                                                     | /Tank                                                                                                                                                                |                                          |
|                                 | C. Telephone: Yes                                                                                | No                                                                                                                                                                   |                                          |
|                                 |                                                                                                  |                                                                                                                                                                      |                                          |