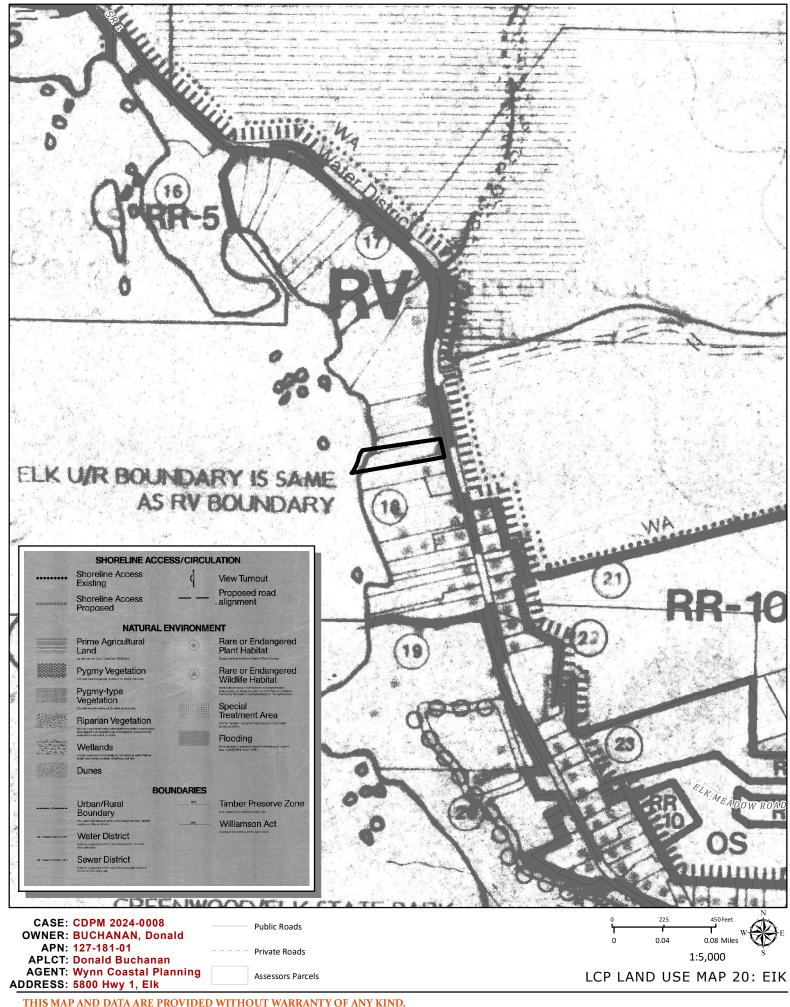

# FOR PROJECTS WITHIN THE COASTAL ZONE ONLY

24. LCP LAND USE CLASSIFICATION:

N/A

28. CDP EXCLUSION ZONE:

NO

25. LCP LAND CAPABILITIES & NATURAL HAZARDS:

27. COASTAL COMMISSION APPEALABLE AREA:

Beach Deposits and Stream Alluvium and Terraces (Zone 3) -Intermediate Shaking, and High Productivity Timberland