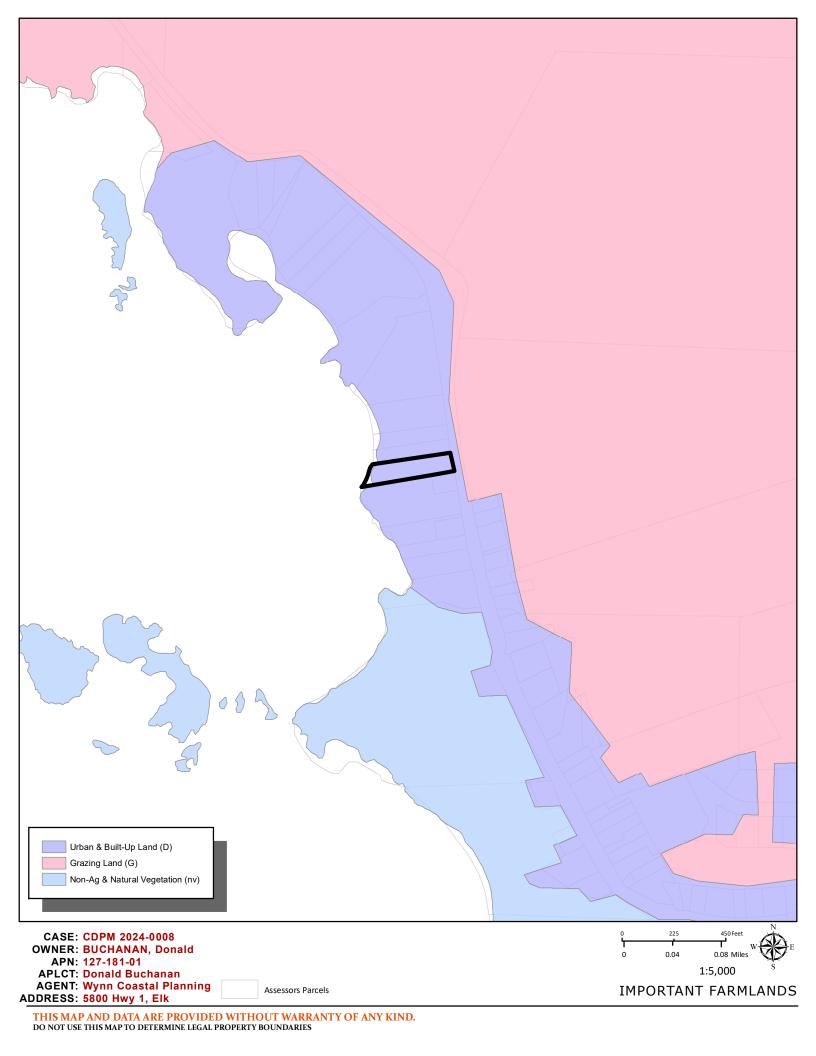

Urban and Built-Up Land (D)

5. FLOOD ZONE CLASSIFICATION:

NO

6. COASTAL GROUNDWATER RESOURCE AREA:

Critical

7. SOIL CLASSIFICATION:

Flumeville clay loam

8. PYGMY VEGETATION OR PYGMY CAPABLE SOIL: