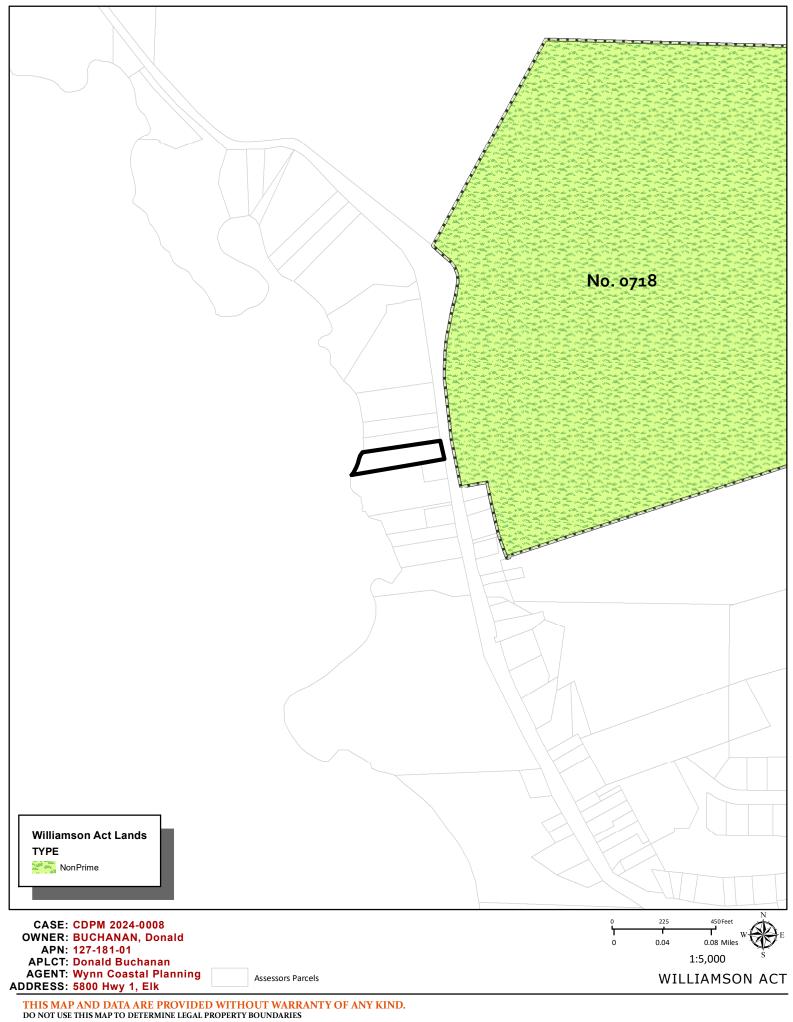

Nο

9. WILLIAMSON ACT CONTRACT:

NO

**10. TIMBER PRODUCTION ZONE:** 

NO

11. WETLANDS CLASSIFICATION:

Estuarine and Marine Wetland

12. EARTHQUAKE FAULT ZONE: