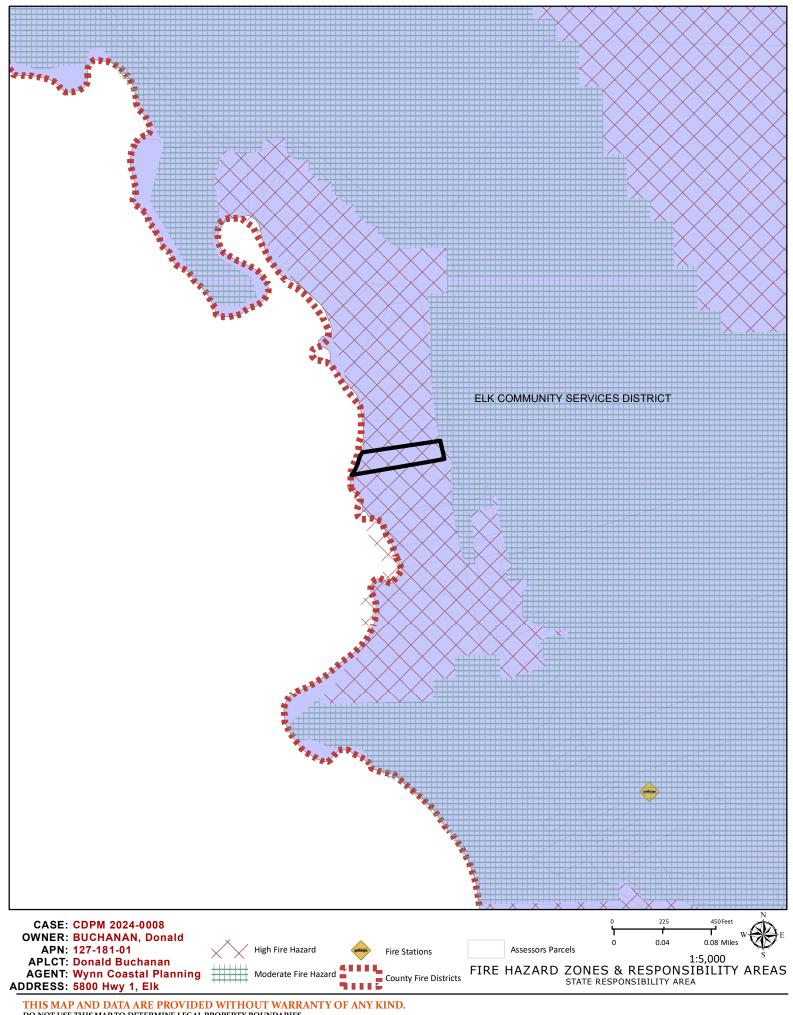

## **ENVIRONMENTAL DATA**

1. MAC:

N/A

2. FIRE HAZARD SEVERITY ZONE:

High

3. FIRE RESPONSIBILITY AREA:

CAL FIRE

4. FARMLAND CLASSIFICATION:

Urban and Built-Up Land (D)

5. FLOOD ZONE CLASSIFICATION:

NO

6. COASTAL GROUNDWATER RESOURCE AREA:

Critical

7. SOIL CLASSIFICATION:

Flumeville clay loam

8. PYGMY VEGETATION OR PYGMY CAPABLE SOIL: