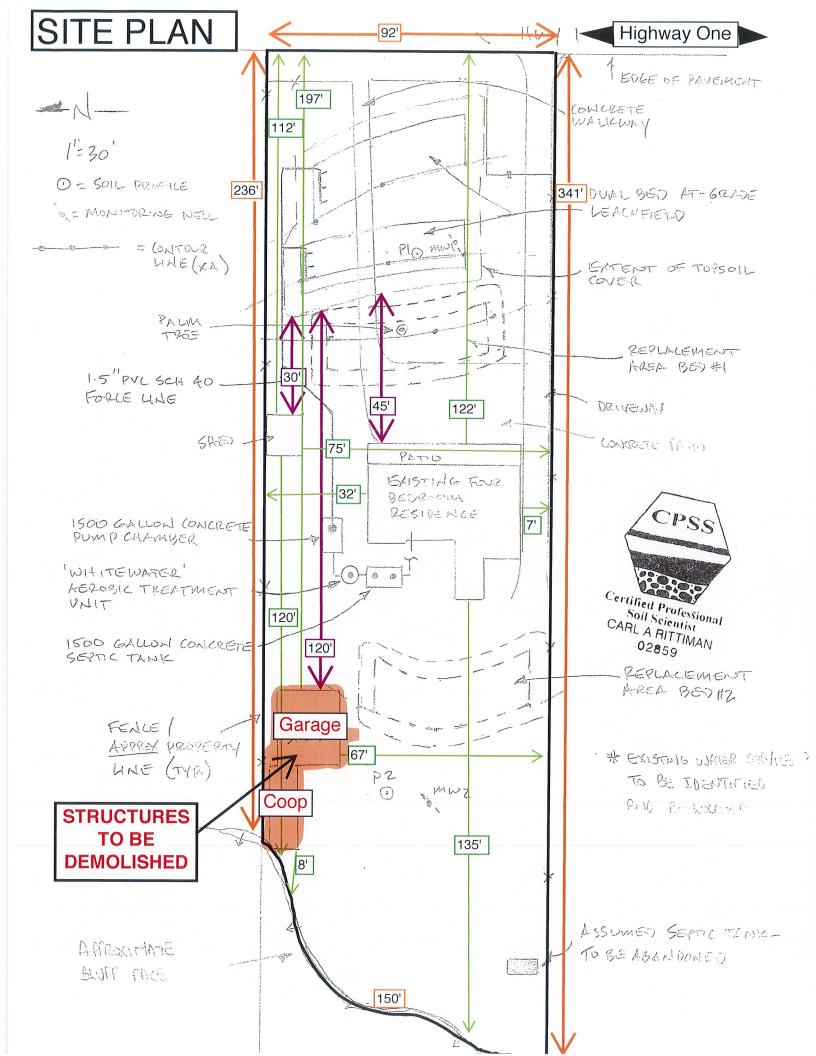

| it will<br>projec               | be to promptly process your a<br>t, please indicate "Not Applica                                 | pplication. Please answer all questions. Thosable" or "N/A".                                                                                                         | e questions which do not pertain to your |
|---------------------------------|--------------------------------------------------------------------------------------------------|----------------------------------------------------------------------------------------------------------------------------------------------------------------------|------------------------------------------|
| 1.<br>Propo<br>partia<br>north. | removal, roads, etc. ( <u>Please o</u><br>se demolition of older st<br>lly collapsed and were re | clude secondary improvements such as wells, describe all proposed modifications to the issucructures (garage and chicken coop) vecently discovered to be encroaching | ed permit.) west of residence which have |
| 2.                              | If the project is residential, p                                                                 | lease complete the following:                                                                                                                                        |                                          |
|                                 | TYPE OF UNIT  Single Family Mobile Home Duplex/Multifamily                                       | NUMBER OF STRUCTURES/UNITS  One                                                                                                                                      | SQUARE FEET PER UNIT 2152                |
| 3.<br>single                    |                                                                                                  | on the property? Yes No entify the use of each structure on the plot plange shed; garage; chicken coop                                                               | 1.                                       |
| 4.                              | Utilities will be supplied to the A. Electricity                                                 | he site as follows:  (service exists to the parcel).                                                                                                                 |                                          |
|                                 |                                                                                                  | (requires extension of services to site:                                                                                                                             |                                          |
|                                 | B. Gas Utility Company, None                                                                     | /Tank                                                                                                                                                                |                                          |
|                                 | C. Telephone: Yes                                                                                | No                                                                                                                                                                   |                                          |
|                                 |                                                                                                  |                                                                                                                                                                      |                                          |