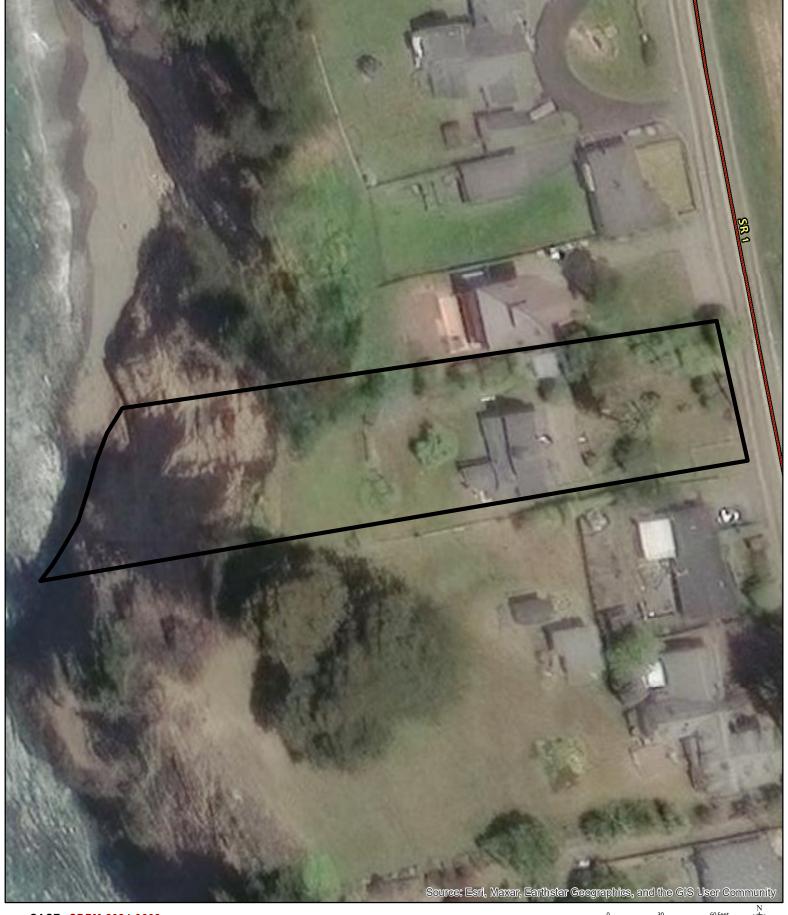

**APN:** 127-181-01

PARCEL SIZE: 0.5± Acre

**GENERAL PLAN:** Rural Village (RV)

**ZONING:** Rural Village (RV:40K)

**EXISTING USES:** Residence

**DISTRICT:** 5 (Williams)

**RELATED CASES:** CDP\_2023-0028: Septic Replacement. Finaled. 1/25/2024.

| it will<br>projec               | be to promptly process your a<br>t, please indicate "Not Applica                                 | pplication. Please answer all questions. Thosable" or "N/A".                                                                                                         | e questions which do not pertain to your |
|---------------------------------|--------------------------------------------------------------------------------------------------|----------------------------------------------------------------------------------------------------------------------------------------------------------------------|------------------------------------------|
| 1.<br>Propo<br>partia<br>north. | removal, roads, etc. ( <u>Please o</u><br>se demolition of older st<br>lly collapsed and were re | clude secondary improvements such as wells, describe all proposed modifications to the issucructures (garage and chicken coop) vecently discovered to be encroaching | ed permit.) west of residence which have |
| 2.                              | If the project is residential, p                                                                 | lease complete the following:                                                                                                                                        |                                          |
|                                 | TYPE OF UNIT  Single Family Mobile Home Duplex/Multifamily                                       | NUMBER OF STRUCTURES/UNITS  One                                                                                                                                      | SQUARE FEET PER UNIT 2152                |
| 3.<br>single                    |                                                                                                  | on the property? Yes No entify the use of each structure on the plot plange shed; garage; chicken coop                                                               | 1.                                       |
| 4.                              | Utilities will be supplied to the A. Electricity                                                 | he site as follows:  (service exists to the parcel).                                                                                                                 |                                          |
|                                 |                                                                                                  | (requires extension of services to site:                                                                                                                             |                                          |
|                                 | B. Gas Utility Company, None                                                                     | /Tank                                                                                                                                                                |                                          |
|                                 | C. Telephone: Yes                                                                                | No                                                                                                                                                                   |                                          |
|                                 |                                                                                                  |                                                                                                                                                                      |                                          |