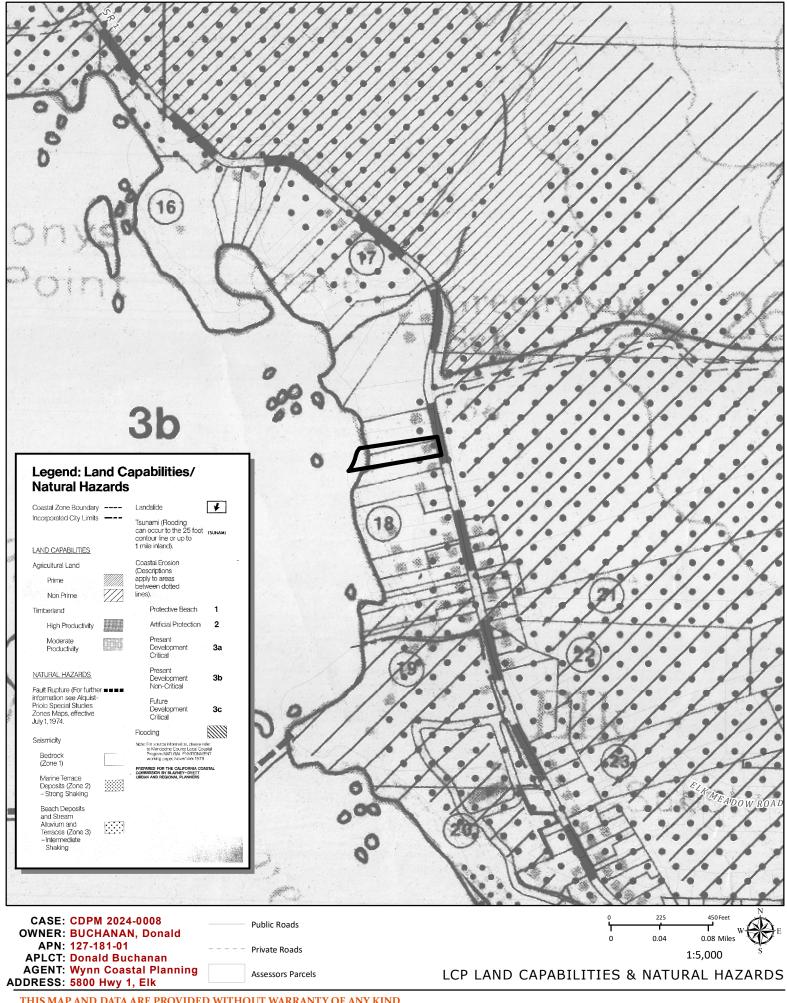

# FOR PROJECTS WITHIN THE COASTAL ZONE ONLY

24. LCP LAND USE CLASSIFICATION:

N/A

28. CDP EXCLUSION ZONE:

NO

25. LCP LAND CAPABILITIES & NATURAL HAZARDS:

27. COASTAL COMMISSION APPEALABLE AREA:

Beach Deposits and Stream Alluvium and Terraces (Zone 3) -Intermediate Shaking, and High Productivity Timberland