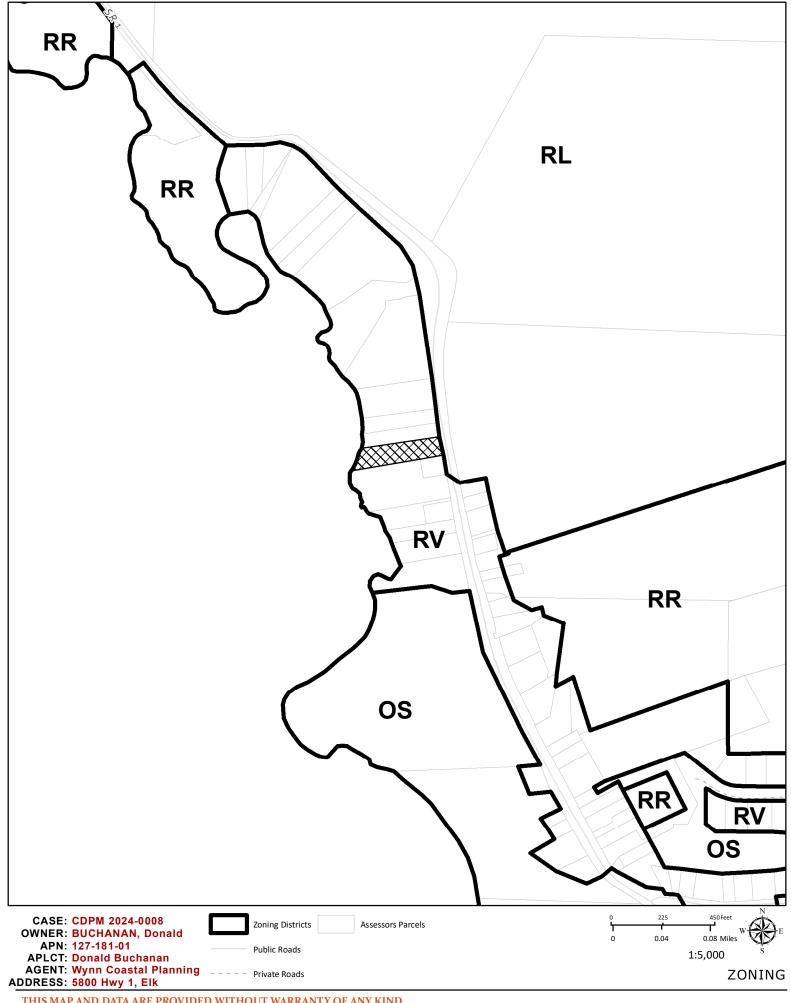

**APN:** 127-181-01

PARCEL SIZE: 0.5± Acre

**GENERAL PLAN:** Rural Village (RV)

**ZONING:** Rural Village (RV:40K)

**EXISTING USES:** Residence

**DISTRICT:** 5 (Williams)

**RELATED CASES:** CDP\_2023-0028: Septic Replacement. Finaled. 1/25/2024.

ADJACENT GENERAL PLAN **ADJACENT ZONING ADJACENT LOT SIZES ADJACENT USES** NORTH: Rural Village (RV) Rural Village (RV:40K) 0.5± Acre Residential Rangeland (RL160) Rangeland (RL:160) Agriculture **EAST:** 86± Acres Rural Village (RV) Rural Village (RV:40K) SOUTH: 1.5±, 0.2± Acres Residential WEST: Pacific Ocean Pacific Ocean N/A N/A