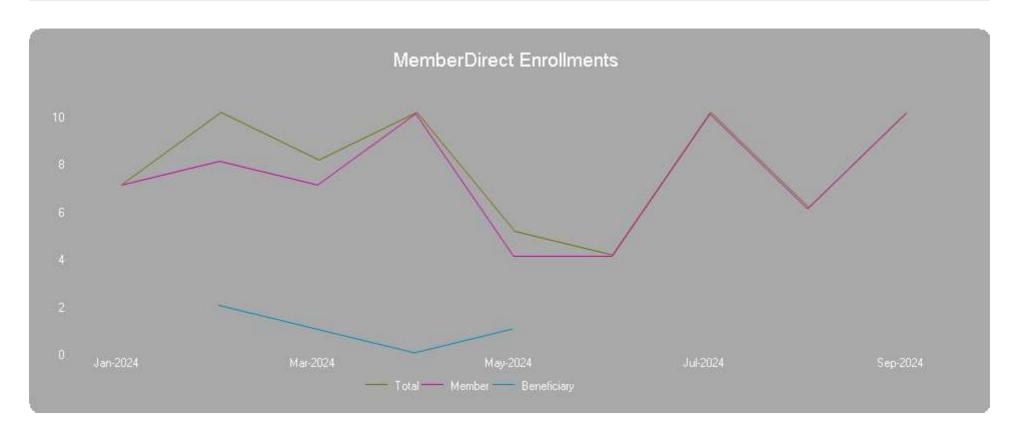

## **MemberDirect Enrollment and Usage Report Enrollment Activity**

Run Date / Time: 10/1/2024 8:50:15 AM

User Name: Doris Rentschler

Page 2 of 2

Report Date Range: 01/01/2024 - 09/30/2024

Total Enrollments: 70
Average Enrollments per Day: 0.2545

#### **New Accounts Breakdown**

| Member<br>Active | Member<br>Active DROP | Member<br>Active Payee | Member<br>Archived | Member<br>Deferred | Member<br>Inactive | Member<br>Retired | Member<br>Terminated | Beneficiary | DRO |
|------------------|-----------------------|------------------------|--------------------|--------------------|--------------------|-------------------|----------------------|-------------|-----|
| 39               | 0                     | 0                      | 0                  | 11                 | 1                  | 12                | 3                    | 4           | 0   |

Criteria: From Date - 01/01/2024; To Date - 09/30/2024; Include Detail - No