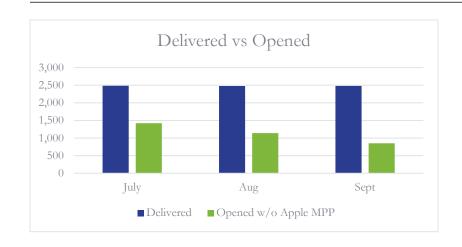

#### **Open Rates**

| July      | 57% |
|-----------|-----|
| August    | 46% |
| September | 34% |

Comment regarding the Click-through Rates and Engagement by Topic figures for July: The article on student loan debt generated significant member engagement which resulted in the graphs being skewed to a scale that the normal engagement wasn't noticeable. The following data for July was removed from the graphs: