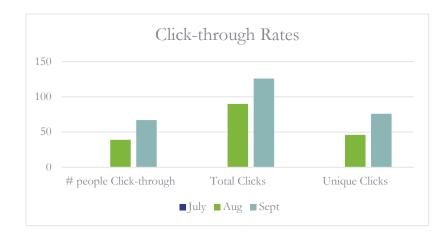

#### **Open Rates**

| July      | 57% |
|-----------|-----|
| August    | 46% |
| September | 34% |

Comment regarding the Click-through Rates and Engagement by Topic figures for July: The article on student loan debt generated significant member engagement which resulted in the graphs being skewed to a scale that the normal engagement wasn't noticeable. The following data for July was removed from the graphs:

| Recipients who clicked on a link        | 583 |
|-----------------------------------------|-----|
| MCERA Homepage                          | 559 |
| Consumer Financial Protection Bureau    | 555 |
| May Your Future (financial calculators) | 555 |
| PayScale (salary data)                  | 150 |
| Glassdoor (salary data)                 | 2   |