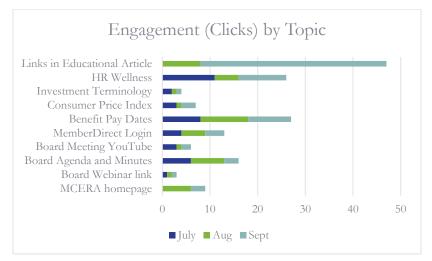

#### **Open Rates**

| July      | 57% |
|-----------|-----|
| August    | 46% |
| September | 34% |

Comment regarding the Click-through Rates and Engagement by Topic figures for July: The article on student loan debt generated significant member engagement which resulted in the graphs being skewed to a scale that the normal engagement wasn't noticeable. The following data for July was removed from the graphs:

| Recipients who clicked on a link        | 583 |
|-----------------------------------------|-----|
| MCERA Homepage                          | 559 |
| Consumer Financial Protection Bureau    | 555 |
| May Your Future (financial calculators) | 555 |
| PayScale (salary data)                  | 150 |
| Glassdoor (salary data)                 | 2   |