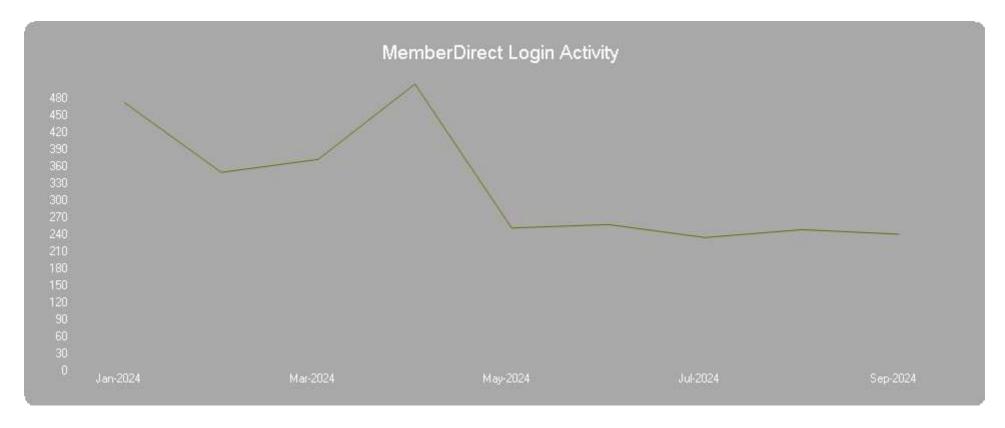

## **Login Activity**

Report Date Range: 01/01/2024 - 09/30/2024

**Total Logins:** 2865 **Average Logins per Day:** 10.4182

Criteria: From Date - 01/01/2024; To Date - 09/30/2024; Include Detail - No