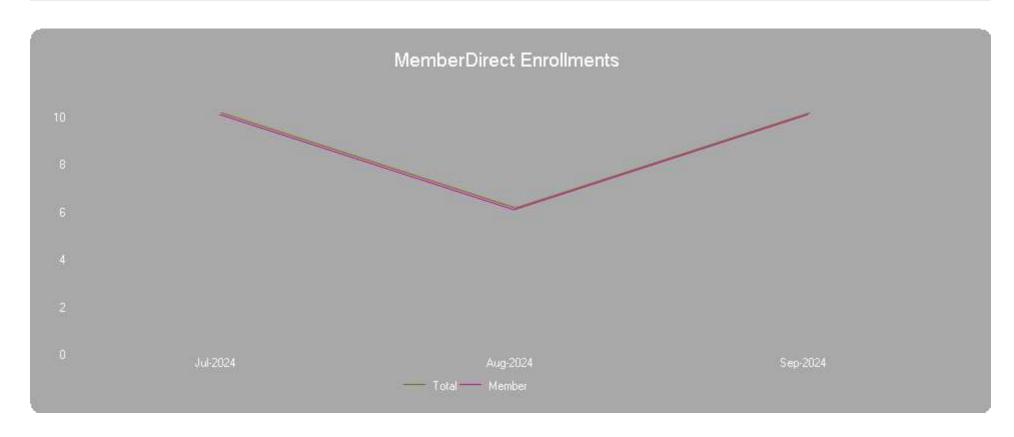

## **MemberDirect Enrollment and Usage Report Enrollment Activity**

Run Date / Time: 10/1/2024 8:40:14 AM

User Name: Doris Rentschler

Page 2 of 2

Report Date Range: 07/01/2024 - 09/30/2024

**Total Enrollments:** 26 **Average Enrollments per Day:** 0.2796

#### **New Accounts Breakdown**

| Member<br>Active | Member<br>Active DROP | Member<br>Active Payee | Member<br>Archived | Member<br>Deferred | Member<br>Inactive | Member<br>Retired | Member<br>Terminated | Beneficiary | DRO |
|------------------|-----------------------|------------------------|--------------------|--------------------|--------------------|-------------------|----------------------|-------------|-----|
| 20               | 0                     | 0                      | 0                  | 2                  | 0                  | 3                 | 1                    | 0           | 0   |

Criteria: From Date - 07/01/2024; To Date - 09/30/2024; Include Detail - No