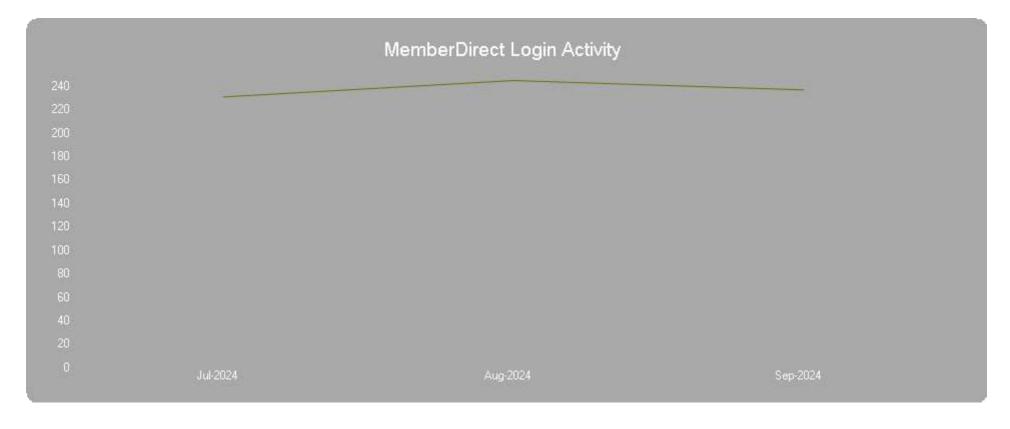

### **Login Activity**

Report Date Range: 07/01/2024 - 09/30/2024

**Total Logins:** 701 **Average Logins per Day:** 7.5376

Criteria: From Date - 07/01/2024; To Date - 09/30/2024; Include Detail - No