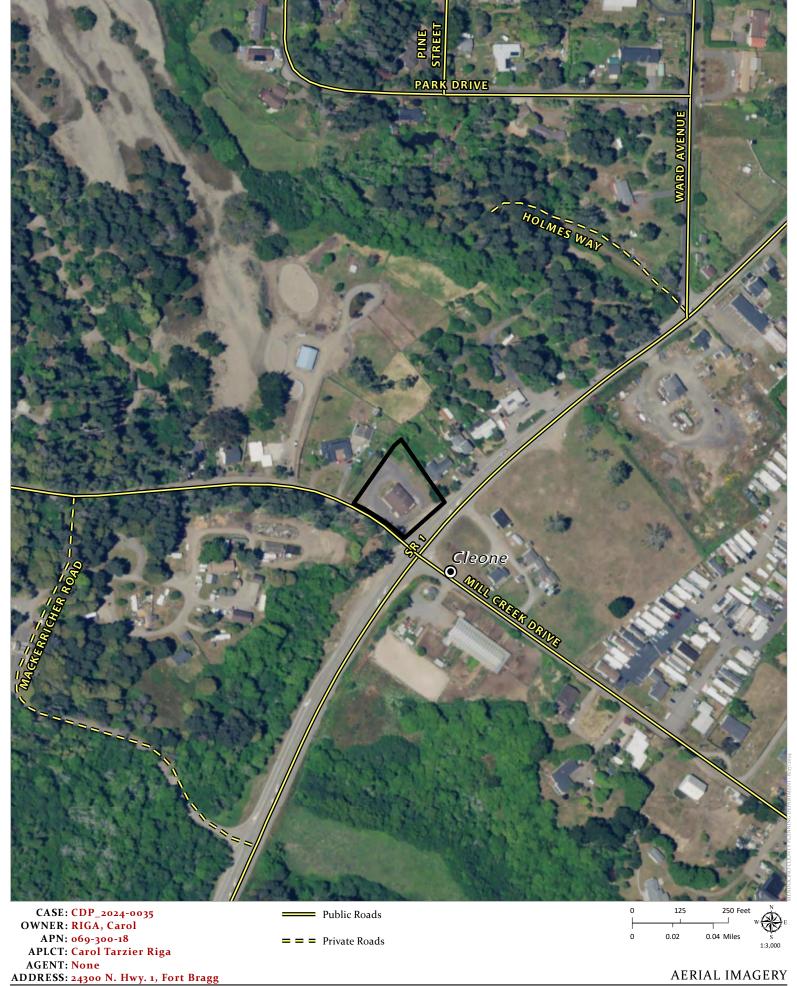

LOCATION: In the Coastal Zone in the community of Cleone on the west side of State Route 1 (SR 1) at its

intersection with Mill Creek Drive (CR 425) at 24300 N. Highway 1, Cleone. APN: 069-300-18.

SUPERVISORIAL DISTRICT: 4 STAFF PLANNER: LIAM CROWLEY

Creek Drive (CR 425) at 24300 N. Highway 1, Cleone. APN: 069-300-18.

**APN/S**: 069-300-18

**PARCEL SIZE:** 0.75± Acres

**GENERAL PLAN:** Rural Village (RV) **ZONING:** Rural Village (RV)

**EXISTING USES:** Commercial (Purple Rose Restaurant)