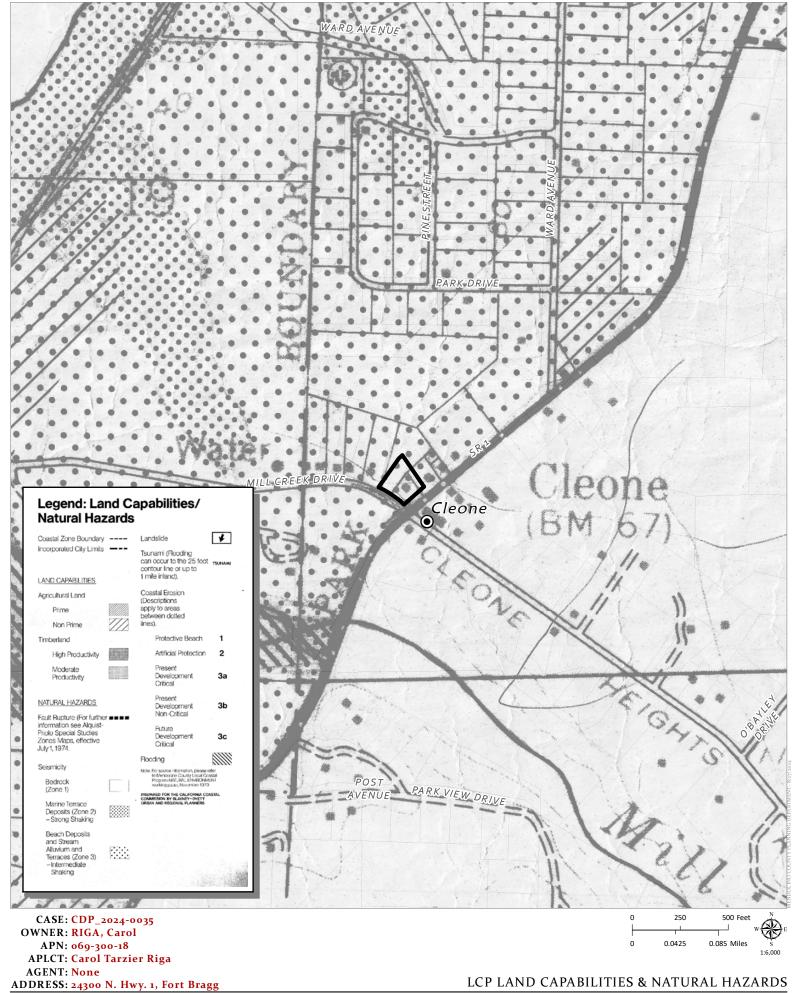

### FOR PROJECTS WITHIN THE COASTAL ZONE ONLY

24. LCP LAND USE CLASSIFICATION:

Rural Village (RV)

25. LCP LAND CAPABILITIES & NATURAL HAZARDS:

Zone 3 - Intermediate Shaking

**26. LCP HABITATS & RESOURCES:** 

Coastal Fores (por.)

27. COASTAL COMMISSION APPEALABLE AREA:

Yes

28. CDP EXCLUSION ZONE:

No

29. HIGHLY SCENIC AREA:

**30. BIOLOGICAL RESOURCES & NATURAL AREAS:** 

N/A

31. BLUFFTOP GEOLOGY:

No