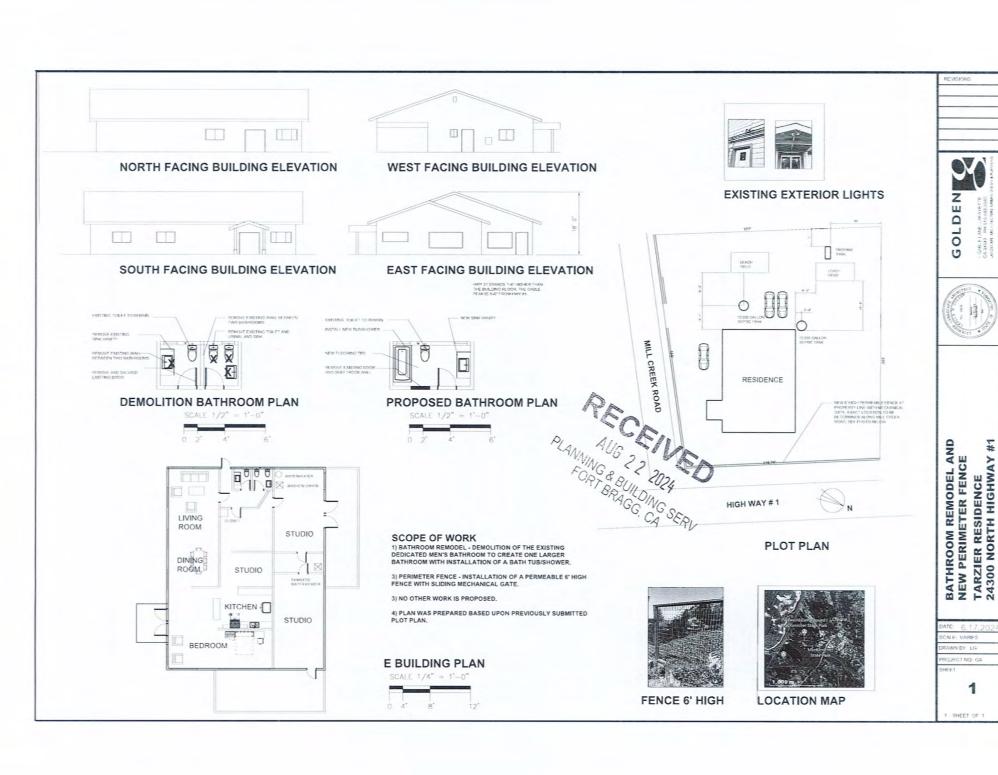

**CASE#:** CDP\_2024-0035 **DATE FILED:** 8/22/2024

**OWNER/APPLICANT: CAROL TARZIER RIGA** 

**REQUEST:** Application for a change of use to convert a former commercial restaurant into a single-family

dwelling. Construct transparent fencing along east and south sides, add landscaping and a pond.

LOCATION: In the Coastal Zone in the community of Cleone on the west side of State Route 1 (SR 1) at its

intersection with Mill Creek Drive (CR 425) at 24300 N. Highway 1, Cleone. APN: 069-300-18.

SUPERVISORIAL DISTRICT: 4 STAFF PLANNER: LIAM CROWLEY

Creek Drive (CR 425) at 24300 N. Highway 1, Cleone. APN: 069-300-18.

**APN/S**: 069-300-18

**PARCEL SIZE:** 0.75± Acres

**GENERAL PLAN:** Rural Village (RV) **ZONING:** Rural Village (RV)

**EXISTING USES:** Commercial (Purple Rose Restaurant)

**ADDITIONAL INFORMATION:** Applicant proposes to convert the existing commercial restaurant into a single family dwelling utilizing two parking spaces. Residence would continue to use existing water and septic connections.