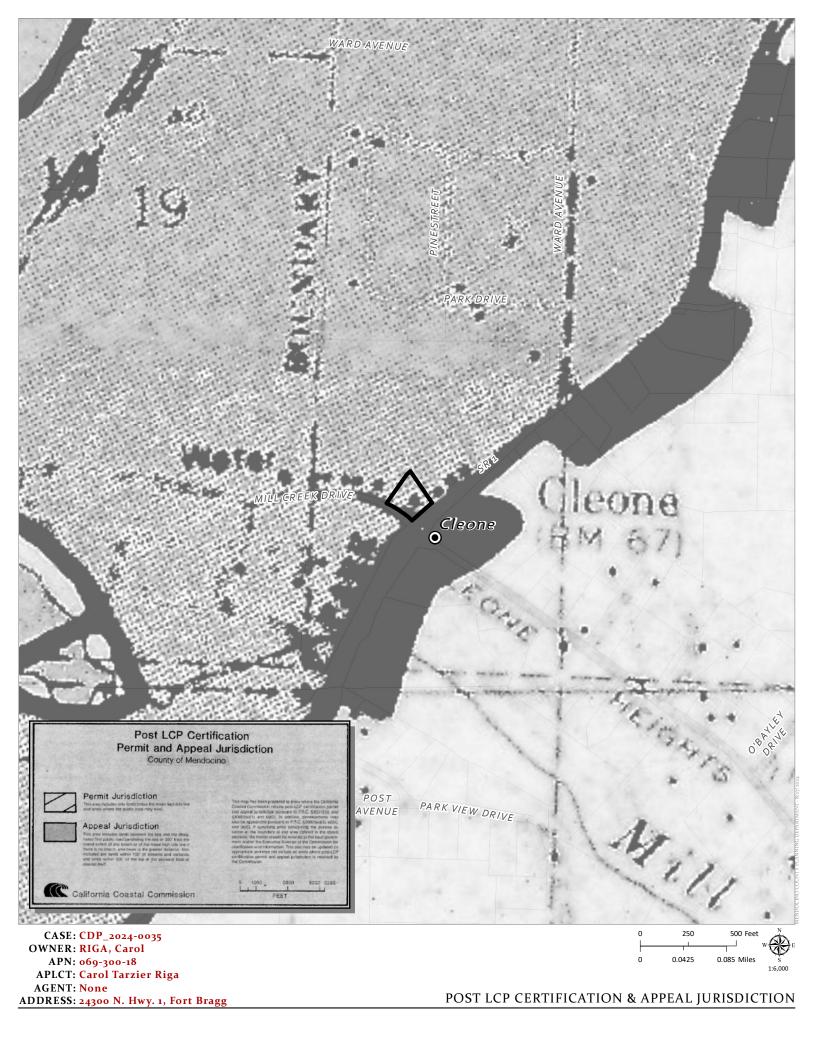

**CASE#:** CDP\_2024-0035 **DATE FILED:** 8/22/2024

**OWNER/APPLICANT: CAROL TARZIER RIGA** 

**REQUEST:** Application for a change of use to convert a former commercial restaurant into a single-family

dwelling. Construct transparent fencing along east and south sides, add landscaping and a pond.

LOCATION: In the Coastal Zone in the community of Cleone on the west side of State Route 1 (SR 1) at its

intersection with Mill Creek Drive (CR 425) at 24300 N. Highway 1, Cleone. APN: 069-300-18.

SUPERVISORIAL DISTRICT: 4 STAFF PLANNER: LIAM CROWLEY

Creek Drive (CR 425) at 24300 N. Highway 1, Cleone. APN: 069-300-18.

**APN/S**: 069-300-18

**PARCEL SIZE:** 0.75± Acres

**GENERAL PLAN:** Rural Village (RV) **ZONING:** Rural Village (RV)

**EXISTING USES:** Commercial (Purple Rose Restaurant)