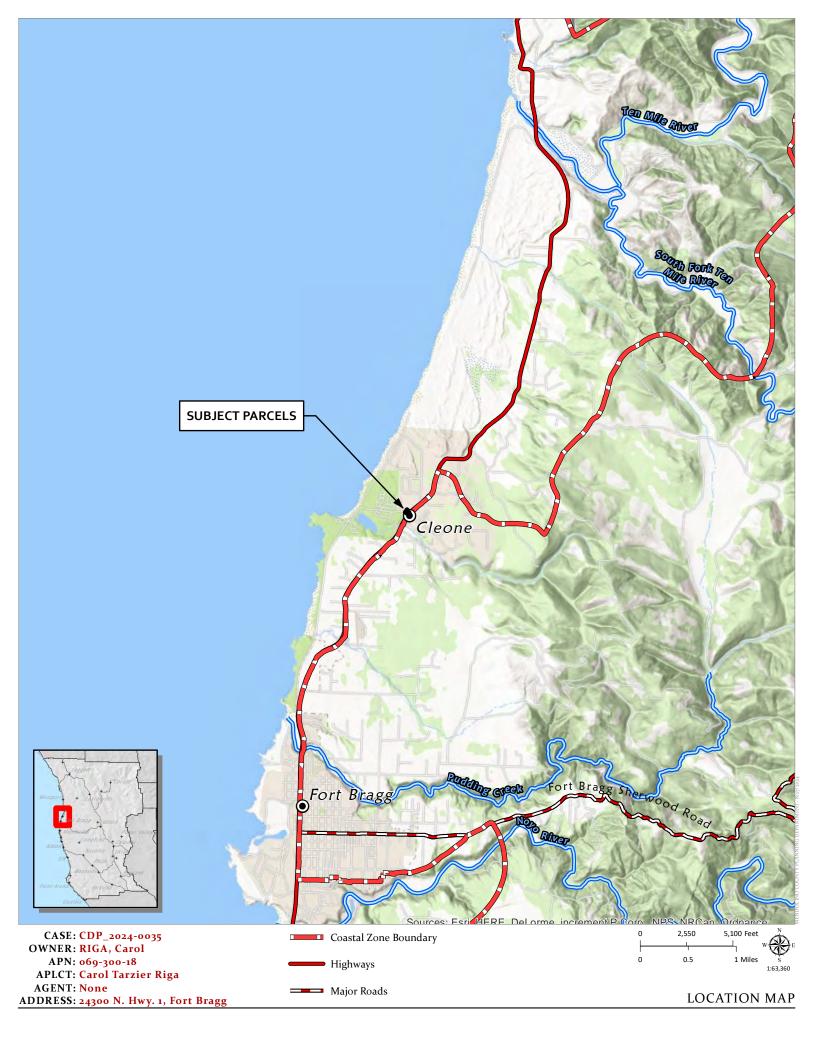

LOCATION: In the Coastal Zone in the community of Cleone on the west side of State Route 1 (SR 1) at its

intersection with Mill Creek Drive (CR 425) at 24300 N. Highway 1, Cleone. APN: 069-300-18.

SUPERVISORIAL DISTRICT: 4 STAFF PLANNER: LIAM CROWLEY

Creek Drive (CR 425) at 24300 N. Highway 1, Cleone. APN: 069-300-18.

**APN/S**: 069-300-18

**PARCEL SIZE:** 0.75± Acres

**GENERAL PLAN:** Rural Village (RV) **ZONING:** Rural Village (RV)

**EXISTING USES:** Commercial (Purple Rose Restaurant)