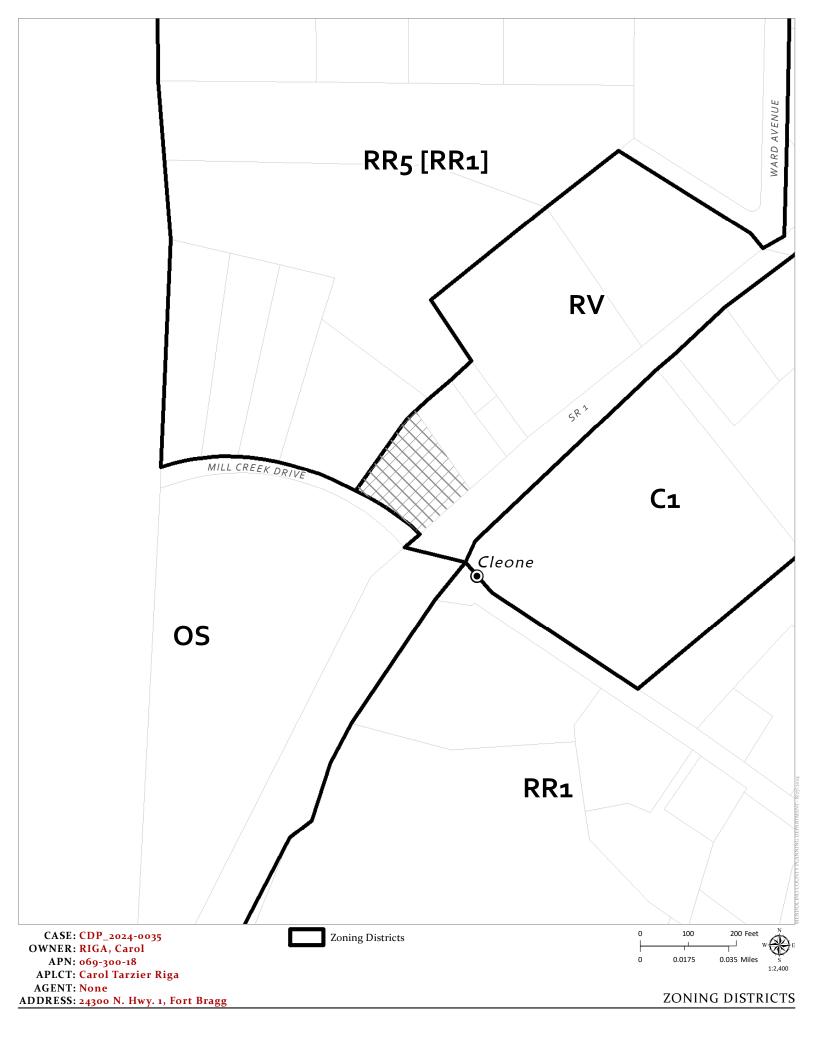

Creek Drive (CR 425) at 24300 N. Highway 1, Cleone. APN: 069-300-18.

**APN/S**: 069-300-18

**PARCEL SIZE:** 0.75± Acres

**GENERAL PLAN:** Rural Village (RV) **ZONING:** Rural Village (RV)

**EXISTING USES:** Commercial (Purple Rose Restaurant)

### FOR PROJECTS WITHIN THE COASTAL ZONE ONLY

24. LCP LAND USE CLASSIFICATION:

Rural Village (RV)

25. LCP LAND CAPABILITIES & NATURAL HAZARDS:

Zone 3 - Intermediate Shaking

**26. LCP HABITATS & RESOURCES:** 