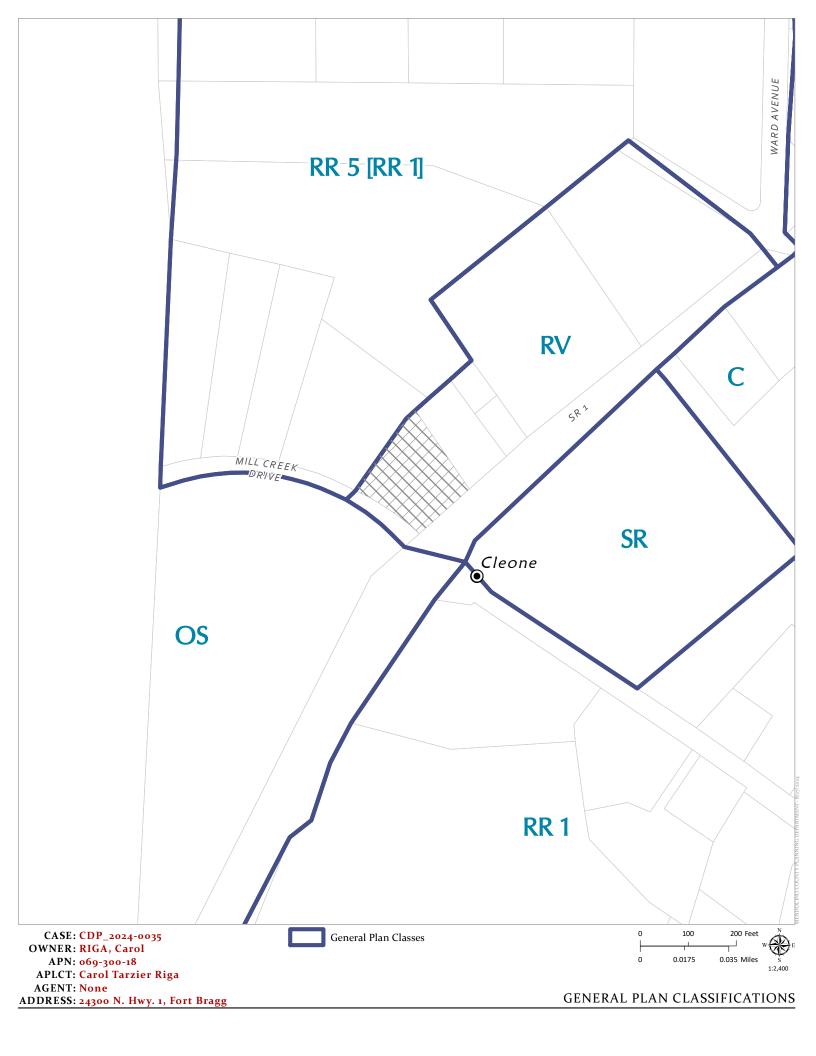

Creek Drive (CR 425) at 24300 N. Highway 1, Cleone. APN: 069-300-18.

**APN/S**: 069-300-18

**PARCEL SIZE:** 0.75± Acres

**GENERAL PLAN:** Rural Village (RV) **ZONING:** Rural Village (RV)

**EXISTING USES:** Commercial (Purple Rose Restaurant)

### FOR PROJECTS WITHIN THE COASTAL ZONE ONLY

24. LCP LAND USE CLASSIFICATION:

Rural Village (RV)

25. LCP LAND CAPABILITIES & NATURAL HAZARDS:

Zone 3 - Intermediate Shaking

**26. LCP HABITATS & RESOURCES:** 