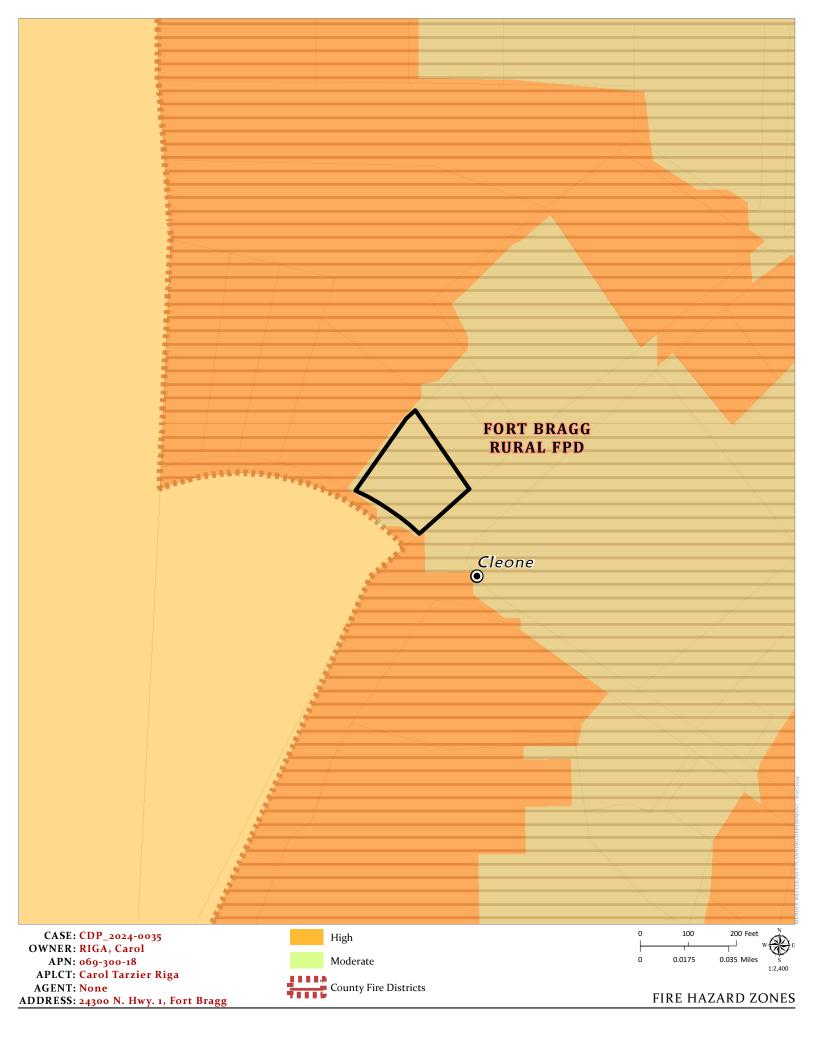

### **ENVIRONMENTAL DATA**

1. MAC:

None

2. FIRE HAZARD SEVERITY ZONE:

High

3. FIRE RESPONSIBILITY AREA:

State

4. FARMLAND CLASSIFICATION: