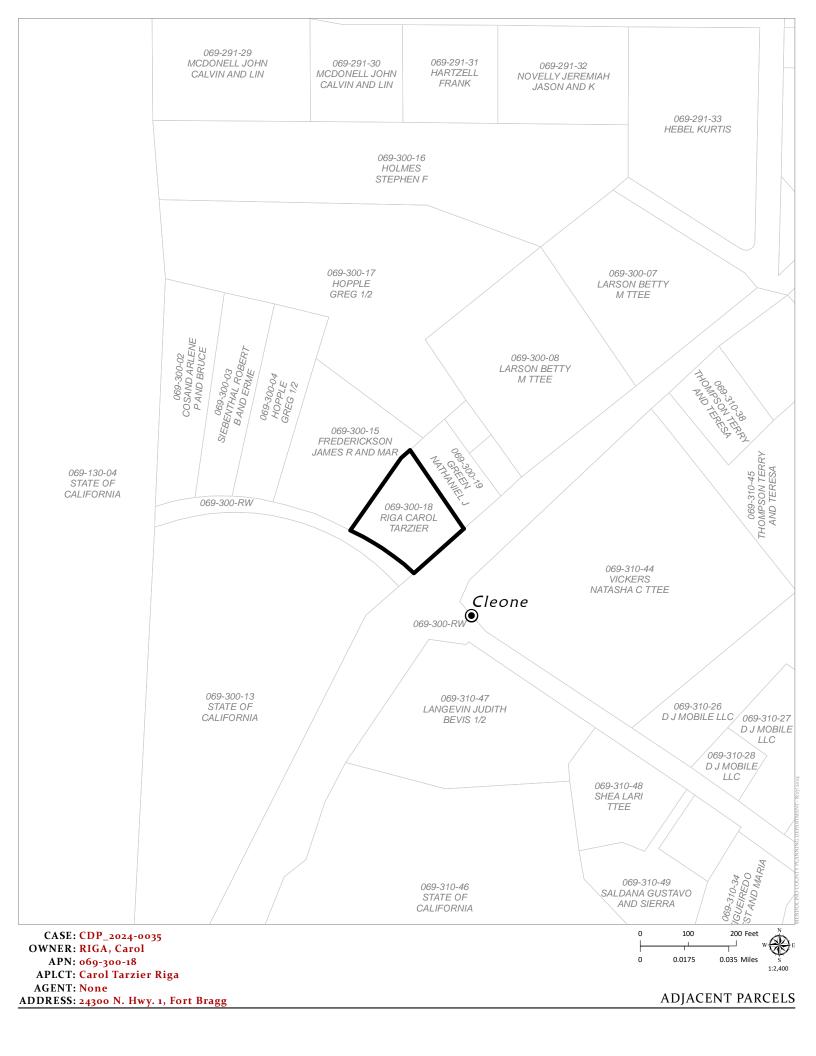

**CASE#:** CDP\_2024-0035 **DATE FILED:** 8/22/2024

**OWNER/APPLICANT: CAROL TARZIER RIGA** 

**REQUEST:** Application for a change of use to convert a former commercial restaurant into a single-family

dwelling. Construct transparent fencing along east and south sides, add landscaping and a pond.

LOCATION: In the Coastal Zone in the community of Cleone on the west side of State Route 1 (SR 1) at its

intersection with Mill Creek Drive (CR 425) at 24300 N. Highway 1, Cleone. APN: 069-300-18.

SUPERVISORIAL DISTRICT: 4 STAFF PLANNER: LIAM CROWLEY

Creek Drive (CR 425) at 24300 N. Highway 1, Cleone. APN: 069-300-18.

**APN/S**: 069-300-18

**PARCEL SIZE:** 0.75± Acres

**GENERAL PLAN:** Rural Village (RV) **ZONING:** Rural Village (RV)

**EXISTING USES:** Commercial (Purple Rose Restaurant)