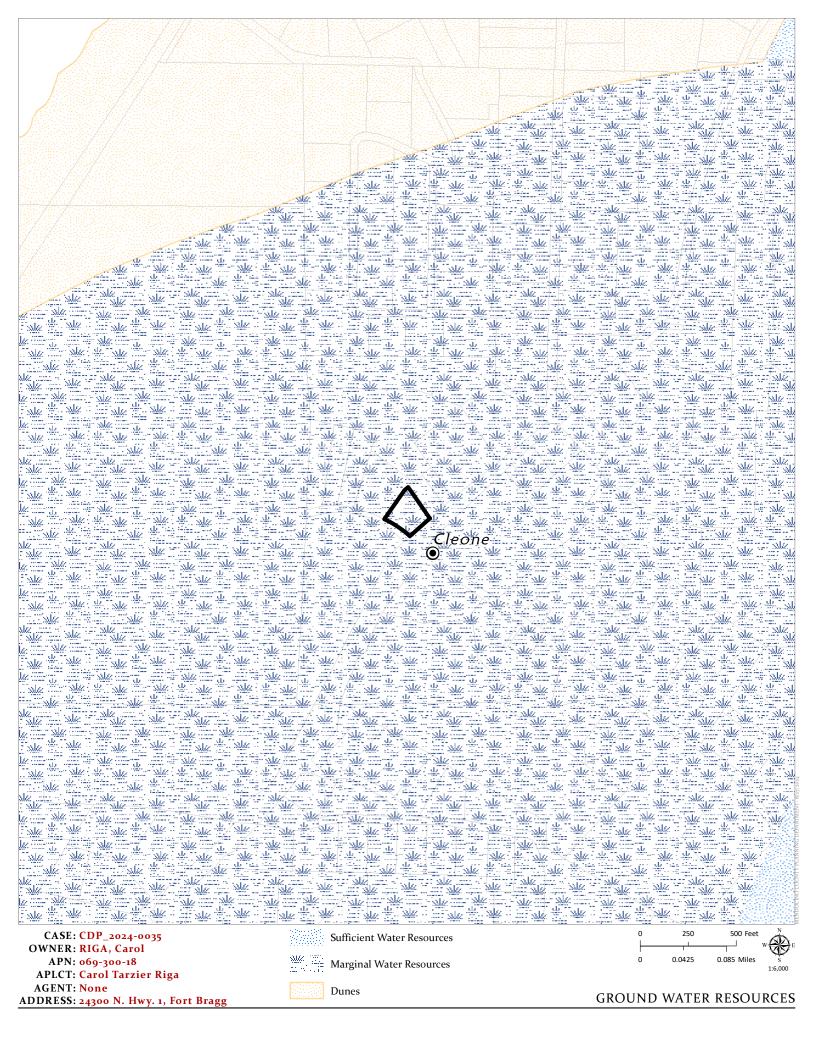

Urban and Built-up Land

5. FLOOD ZONE CLASSIFICATION:

N/A

6. COASTAL GROUNDWATER RESOURCE AREA:

**Marginal Water Resources** 

7. SOIL CLASSIFICATION:

204 (Sirdrak loamy sand)

8. PYGMY VEGETATION OR PYGMY CAPABLE SOIL: