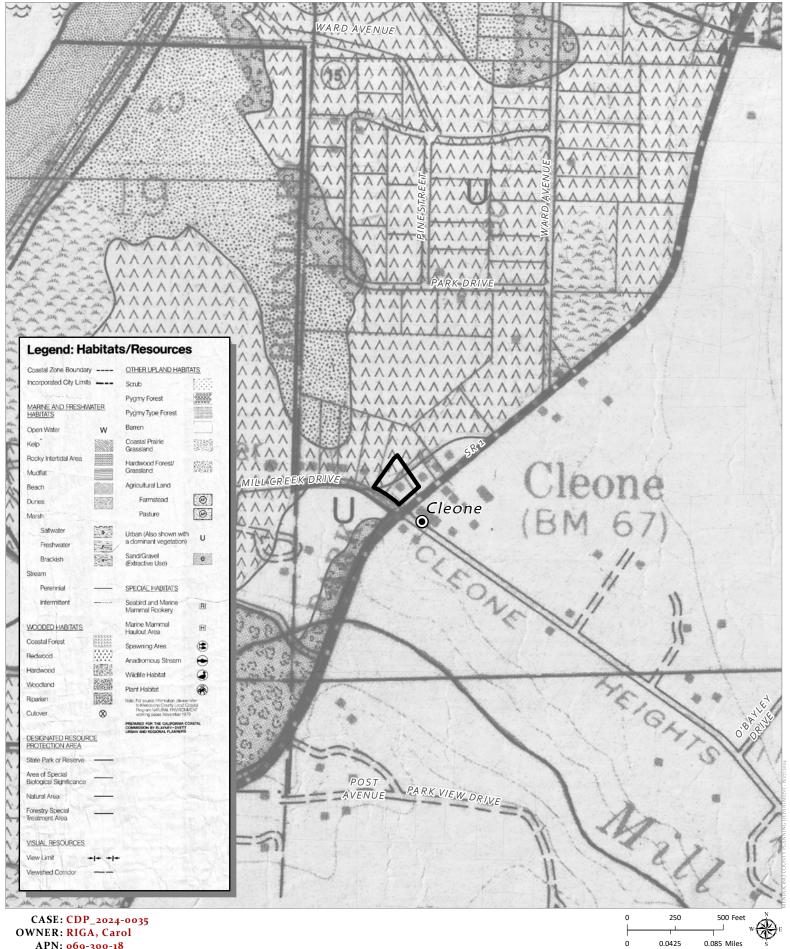

**CASE#:** CDP\_2024-0035 **DATE FILED:** 8/22/2024

**OWNER/APPLICANT: CAROL TARZIER RIGA** 

**REQUEST:** Application for a change of use to convert a former commercial restaurant into a single-family

dwelling. Construct transparent fencing along east and south sides, add landscaping and a pond.

LOCATION: In the Coastal Zone in the community of Cleone on the west side of State Route 1 (SR 1) at its

intersection with Mill Creek Drive (CR 425) at 24300 N. Highway 1, Cleone. APN: 069-300-18.

SUPERVISORIAL DISTRICT: 4 STAFF PLANNER: LIAM CROWLEY

Creek Drive (CR 425) at 24300 N. Highway 1, Cleone. APN: 069-300-18.

**APN/S**: 069-300-18

**PARCEL SIZE:** 0.75± Acres

**GENERAL PLAN:** Rural Village (RV) **ZONING:** Rural Village (RV)

**EXISTING USES:** Commercial (Purple Rose Restaurant)

### FOR PROJECTS WITHIN THE COASTAL ZONE ONLY

24. LCP LAND USE CLASSIFICATION:

Rural Village (RV)

25. LCP LAND CAPABILITIES & NATURAL HAZARDS:

Zone 3 - Intermediate Shaking

**26. LCP HABITATS & RESOURCES:** 

Coastal Fores (por.)

27. COASTAL COMMISSION APPEALABLE AREA:

Yes

28. CDP EXCLUSION ZONE:

No

29. HIGHLY SCENIC AREA:

**30. BIOLOGICAL RESOURCES & NATURAL AREAS:** 

N/A