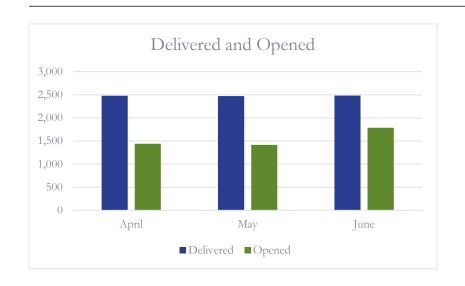

#### **OPEN RATES**

| April | 58.07% |
|-------|--------|
| May   | 57.22% |
| June  | 71.99% |