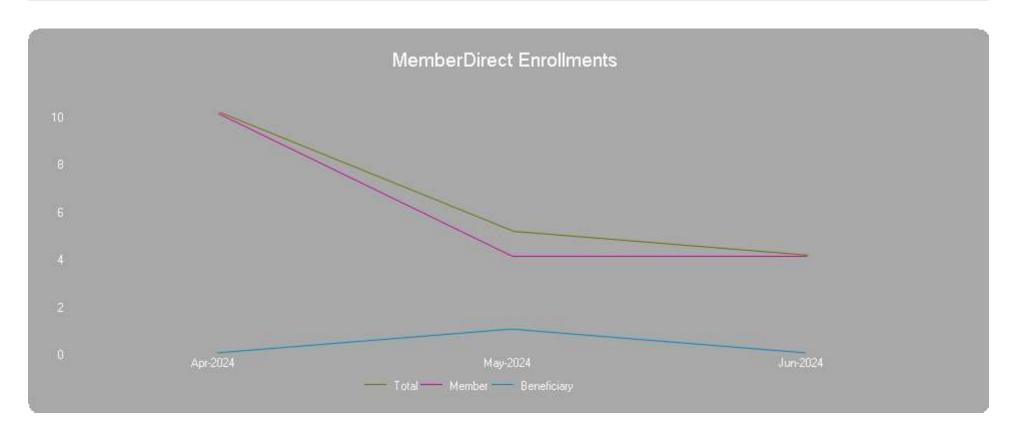

# **MemberDirect Enrollment and Usage Report Enrollment Activity**

Run Date / Time: 7/5/2024 2:47:05 PM

User Name: Doris Rentschler

Page 2 of 3

Report Date Range: 04/01/2024 - 06/30/2024

Total Enrollments: 19
Average Enrollments per Day: 0.2065