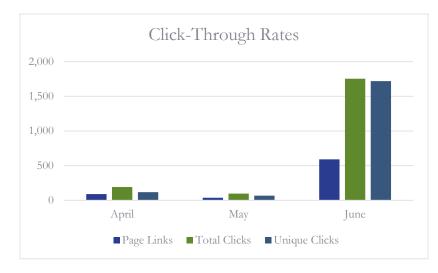

### **MCERA Newsletter Usage Report**





#### **OPEN RATES**

| April | 58.07% |
|-------|--------|
| May   | 57.22% |
| June  | 71.99% |



# MemberDirect Enrollment and Usage Report Current Account Breakdown

Run Date / Time: 7/5/2024 2:47:05 PM

User Name: Doris Rentschler

Page 1 of 3

| Member<br>Active | Member<br>Active DROP | Member<br>Active Payee | Member<br>Archived | Member<br>Deferred | Member<br>Inactive | Member<br>Retired | Member<br>Terminated | Beneficiary | DRO | Total |
|------------------|-----------------------|------------------------|--------------------|--------------------|--------------------|-------------------|----------------------|-------------|-----|-------|
| 511              | 0                     | 0                      | 0                  | 169                | 37                 | 812