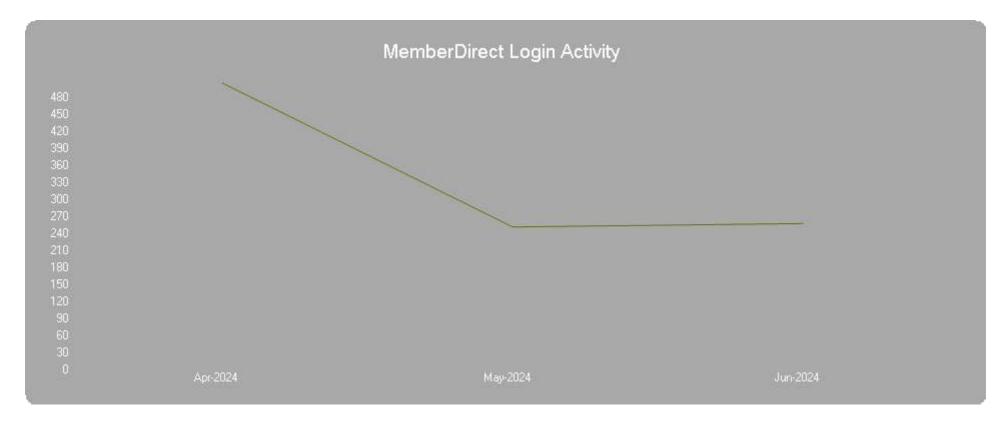

# **Login Activity**

Report Date Range: 04/01/2024 - 06/30/2024

Total Logins: 992 Average Logins per Day: 10.7826