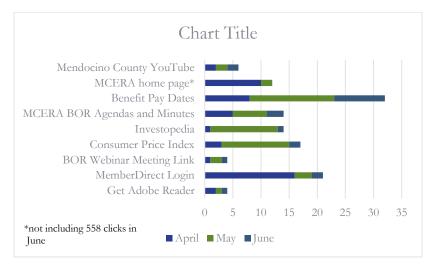

### **MCERA Newsletter Usage Report**





#### **OPEN RATES**

| April | 58.07% |
|-------|--------|
| May   | 57.22% |
| June  | 71.99% |



# MemberDirect Enrollment and Usage Report Current Account Breakdown

Run Date / Time: 7/5/2024 2:47:05 PM

User Name: Doris Rentschler

Page 1 of 3

| Member<br>Active | Member<br>Active DROP | Member<br>Active Payee | Member<br>Archived | Member<br>Deferred | Member<br>Inactive | Member<br>Retired | Member<br>Terminated | Beneficiary | DRO | Total |
|------------------|-----------------------|------------------------|--------------------|--------------------|--------------------|-------------------|----------------------|-------------|-----|-------|
| 511              | 0                     | 0                      | 0                  | 169                | 37                 | 812               | 129                  | 52          | 7   | 1675* |

<sup>\*</sup> The breakdown by stat