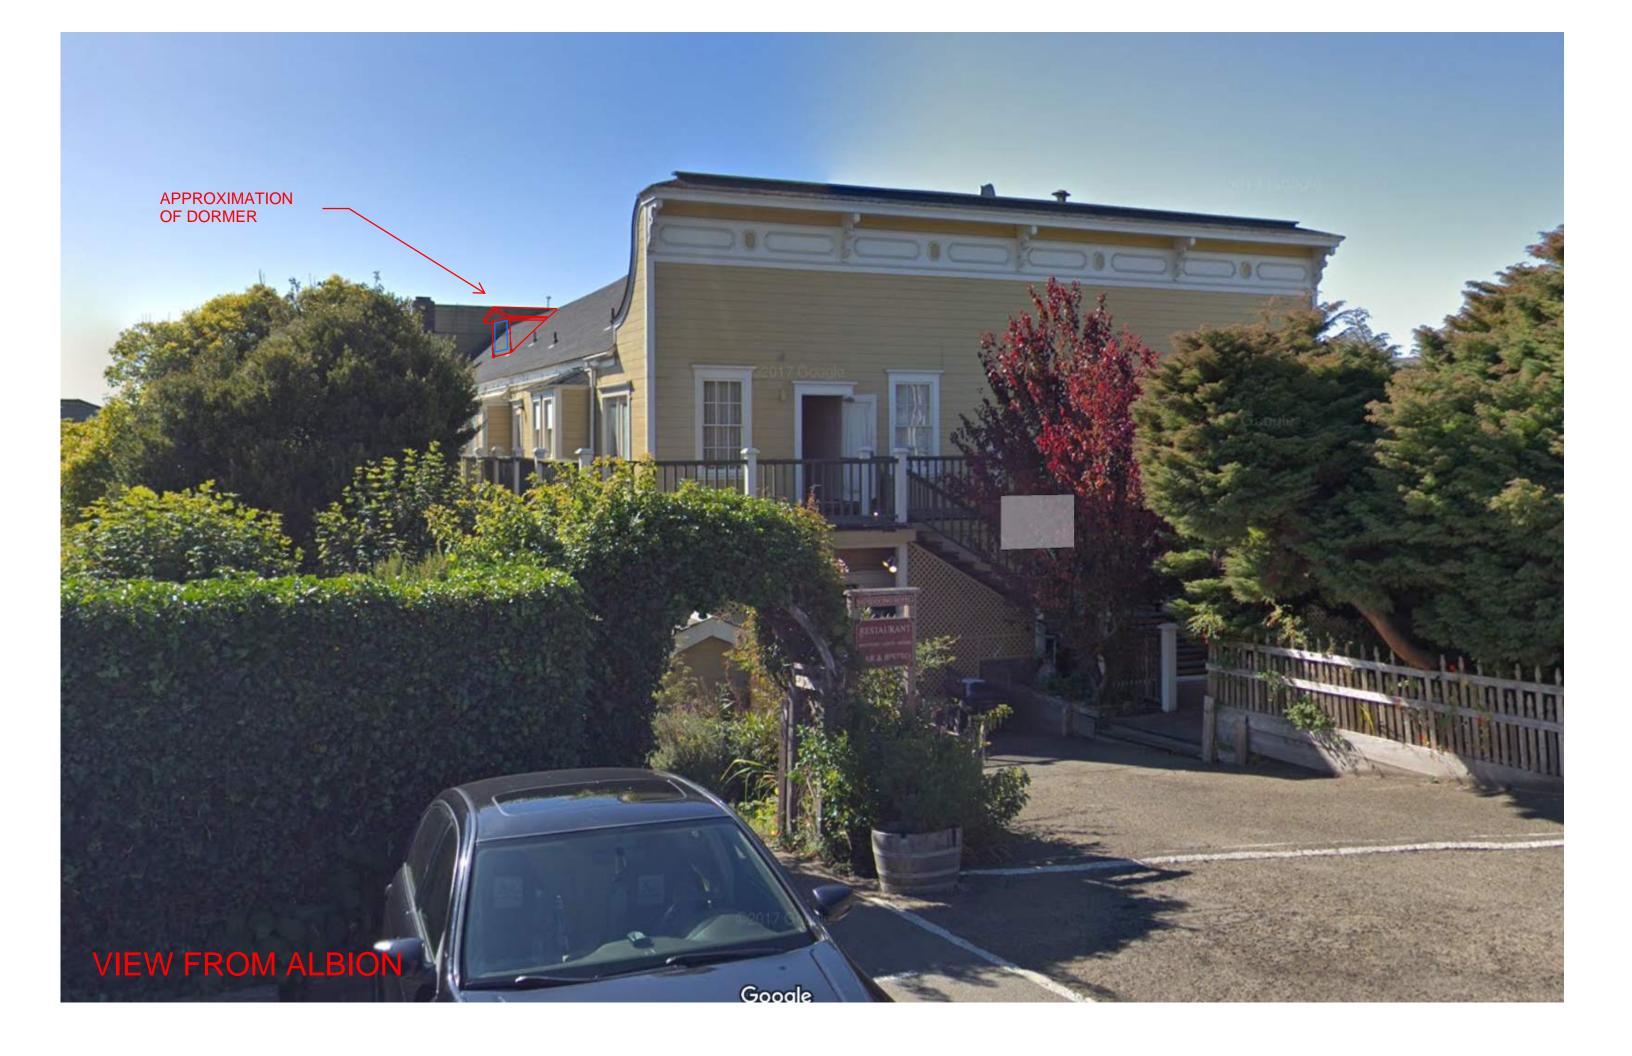

CASE#: MHRB\_2024-0004 DATE FILED: 6/12/2022 OWNER: ALAN KUSOV APPLICANT/AGENT: DAVID HAMBLEN REQUEST: Mendocino Historic Review Board application for installation of a wooden dormer on the east elevation with double hung, divided light, painted to match existing windows. Dormer walls to be clad in horizontal siding and corner trim to match existing structure. Fascia and roofing to match existing materials and details. A portion of decking (roofing material) to be removed to accommodate for dormer. Existing beams will not be altered. Note: This location is a Category I Historic Resource. ENVIRONMENTAL DETERMINATION: Categorically Exempt LOCATION: 45080 Main St, Mendocino; APN; 119-238-18 & 119-238-04 SUPERVISORIAL DISTRICT: 5 (Williams) STAFF PLANNER: MARK CLISER

# MENDOCINO HISTORICAL REVIEW BOARD STAFF REPORT

JUNE 3, 2024 MHRB\_2024-0004

| OWNER:                       | Alan Kusov<br>4100 W. Alameda Ave, 3 <sup>rd</sup> Floor #358<br>Burbank, CA 91505                                                                                                                                                                                                                                                                                                                                                                                                                                                 |  |  |
|------------------------------|------------------------------------------------------------------------------------------------------------------------------------------------------------------------------------------------------------------------------------------------------------------------------------------------------------------------------------------------------------------------------------------------------------------------------------------------------------------------------------------------------------------------------------|--|--|
| APPLICANT/AGENT:             | David Hamblen<br>1111 W. University Drive, Suite 104<br>Tempe, AZ 85281                                                                                                                                                                                                                                                                                                                                                                                                                                                            |  |  |
| PROJECT DESCRIPTION:         | Mendocino Historic Review Board application for installation of<br>a wooden dormer on the east elevation with double hung,<br>divided light, painted to match existing windows. Dormer walls<br>to be clad in horizontal siding and corner trim to match existing<br>structure. Fascia and roofing to match existing materials and<br>details. A portion of decking (roofing material) to be removed to<br>accommodate for dormer. Existing beams will not be altered.<br>Note: (This location is a Category I Historic Resource). |  |  |
| STREET ADDRESSES:            | 45080 Main St, Mendocino (APN; 119-238-18 & 119-238-04)                                                                                                                                                                                                                                                                                                                                                                                                                                                                            |  |  |
| PARCEL SIZE:                 | 13,592± Square Feet (4,217± APN 119-238-04 & 9,375± APN 119-238-18)                                                                                                                                                                                                                                                                                                                                                                                                                                                                |  |  |
| ENVIRONMENTAL DETERMINATION: | Categorically Exempt                                                                                                                                                                                                                                                                                                                                                                                                                                                                                                               |  |  |
| HISTORIC STRUCTURES:         | On Site: Category I - JD Mendocino Hotel (APN 119-238-18<br>and 119-238-04)<br>North: Category I - Heeser House (APN 119-236-01)<br>South: Category I - Ford House (APN 119-240-01)<br>East: NA<br>West: NA                                                                                                                                                                                                                                                                                                                        |  |  |
| STAFF PLANNER:               | Mark Cliser                                                                                                                                                                                                                                                                                                                                                                                                                                                                                                                        |  |  |
|                              |                                                                                                                                                                                                                                                                                                                                                                                                                                                                                                                                    |  |  |

#### **APPLICANT'S STATEMENT:** (See Attachment A, page 2)

**STAFF NOTES:** The applicant proposes installation of a dormer on the easter side of the building. Dormer and window to match the existing structure. Window will be a wood double hung, divided light, and painted to match the existing windows. Dormer walls will be clad in horizontal siding and corner trim to match the existing structure. Fascia and roofing will match existing materials and details.

#### ATTACHMENTS:

- A. Application
- B. Site Plans
- C. Photo Simulations

| COUNTY OF MENDOCINO                     |
|-----------------------------------------|
| <b>DEPT. OF PLANNING &amp; BUILDING</b> |
| SERVICES                                |