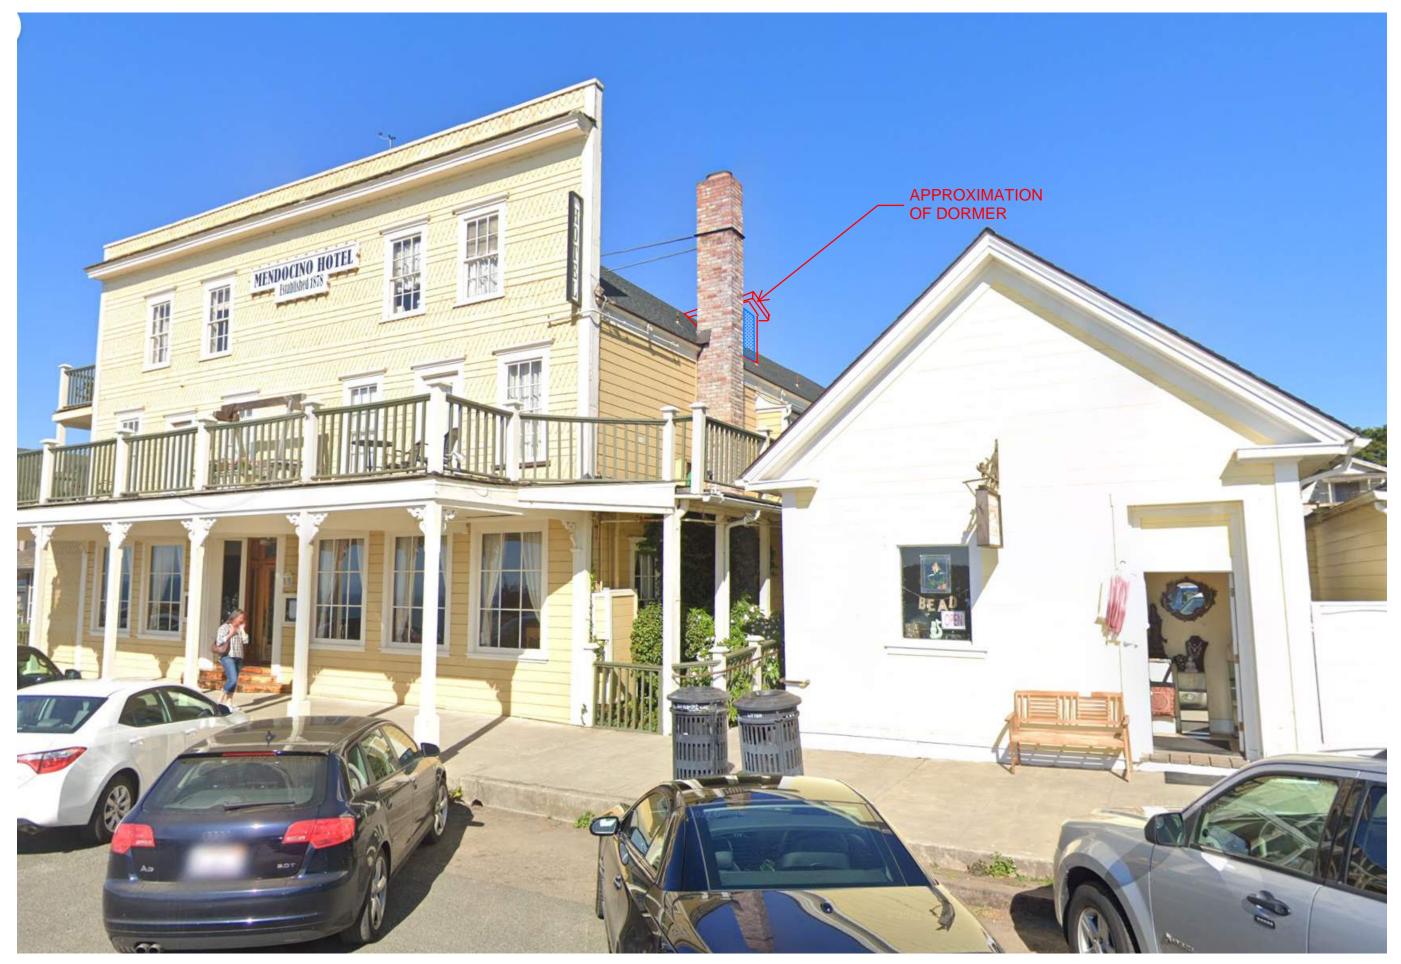

CASE#: MHRB\_2024-0004 DATE FILED: 6/12/2022 OWNER: ALAN KUSOV APPLICANT/AGENT: DAVID HAMBLEN REQUEST: Mendocino Historic Review Board application for installation of a wooden dormer on the east elevation with double hung, divided light, painted to match existing windows. Dormer walls to be clad in horizontal siding and corner trim to match existing structure. Fascia and roofing to match existing materials and details. A portion of decking (roofing material) to be removed to accommodate for dormer. Existing beams will not be altered. Note: This location is a Category I Historic Resource. ENVIRONMENTAL DETERMINATION: Categorically Exempt LOCATION: 45080 Main St, Mendocino; APN; 119-238-18 & 119-238-04 SUPERVISORIAL DISTRICT: 5 (Williams) STAFF PLANNER: MARK CLISER

#### **APPLICANT'S STATEMENT:** (See Attachment A, page 2)

**STAFF NOTES:** The applicant proposes installation of a dormer on the easter side of the building. Dormer and window to match the existing structure. Window will be a wood double hung, divided light, and painted to match the existing windows. Dormer walls will be clad in horizontal siding and corner trim to match the existing structure. Fascia and roofing will match existing materials and details.