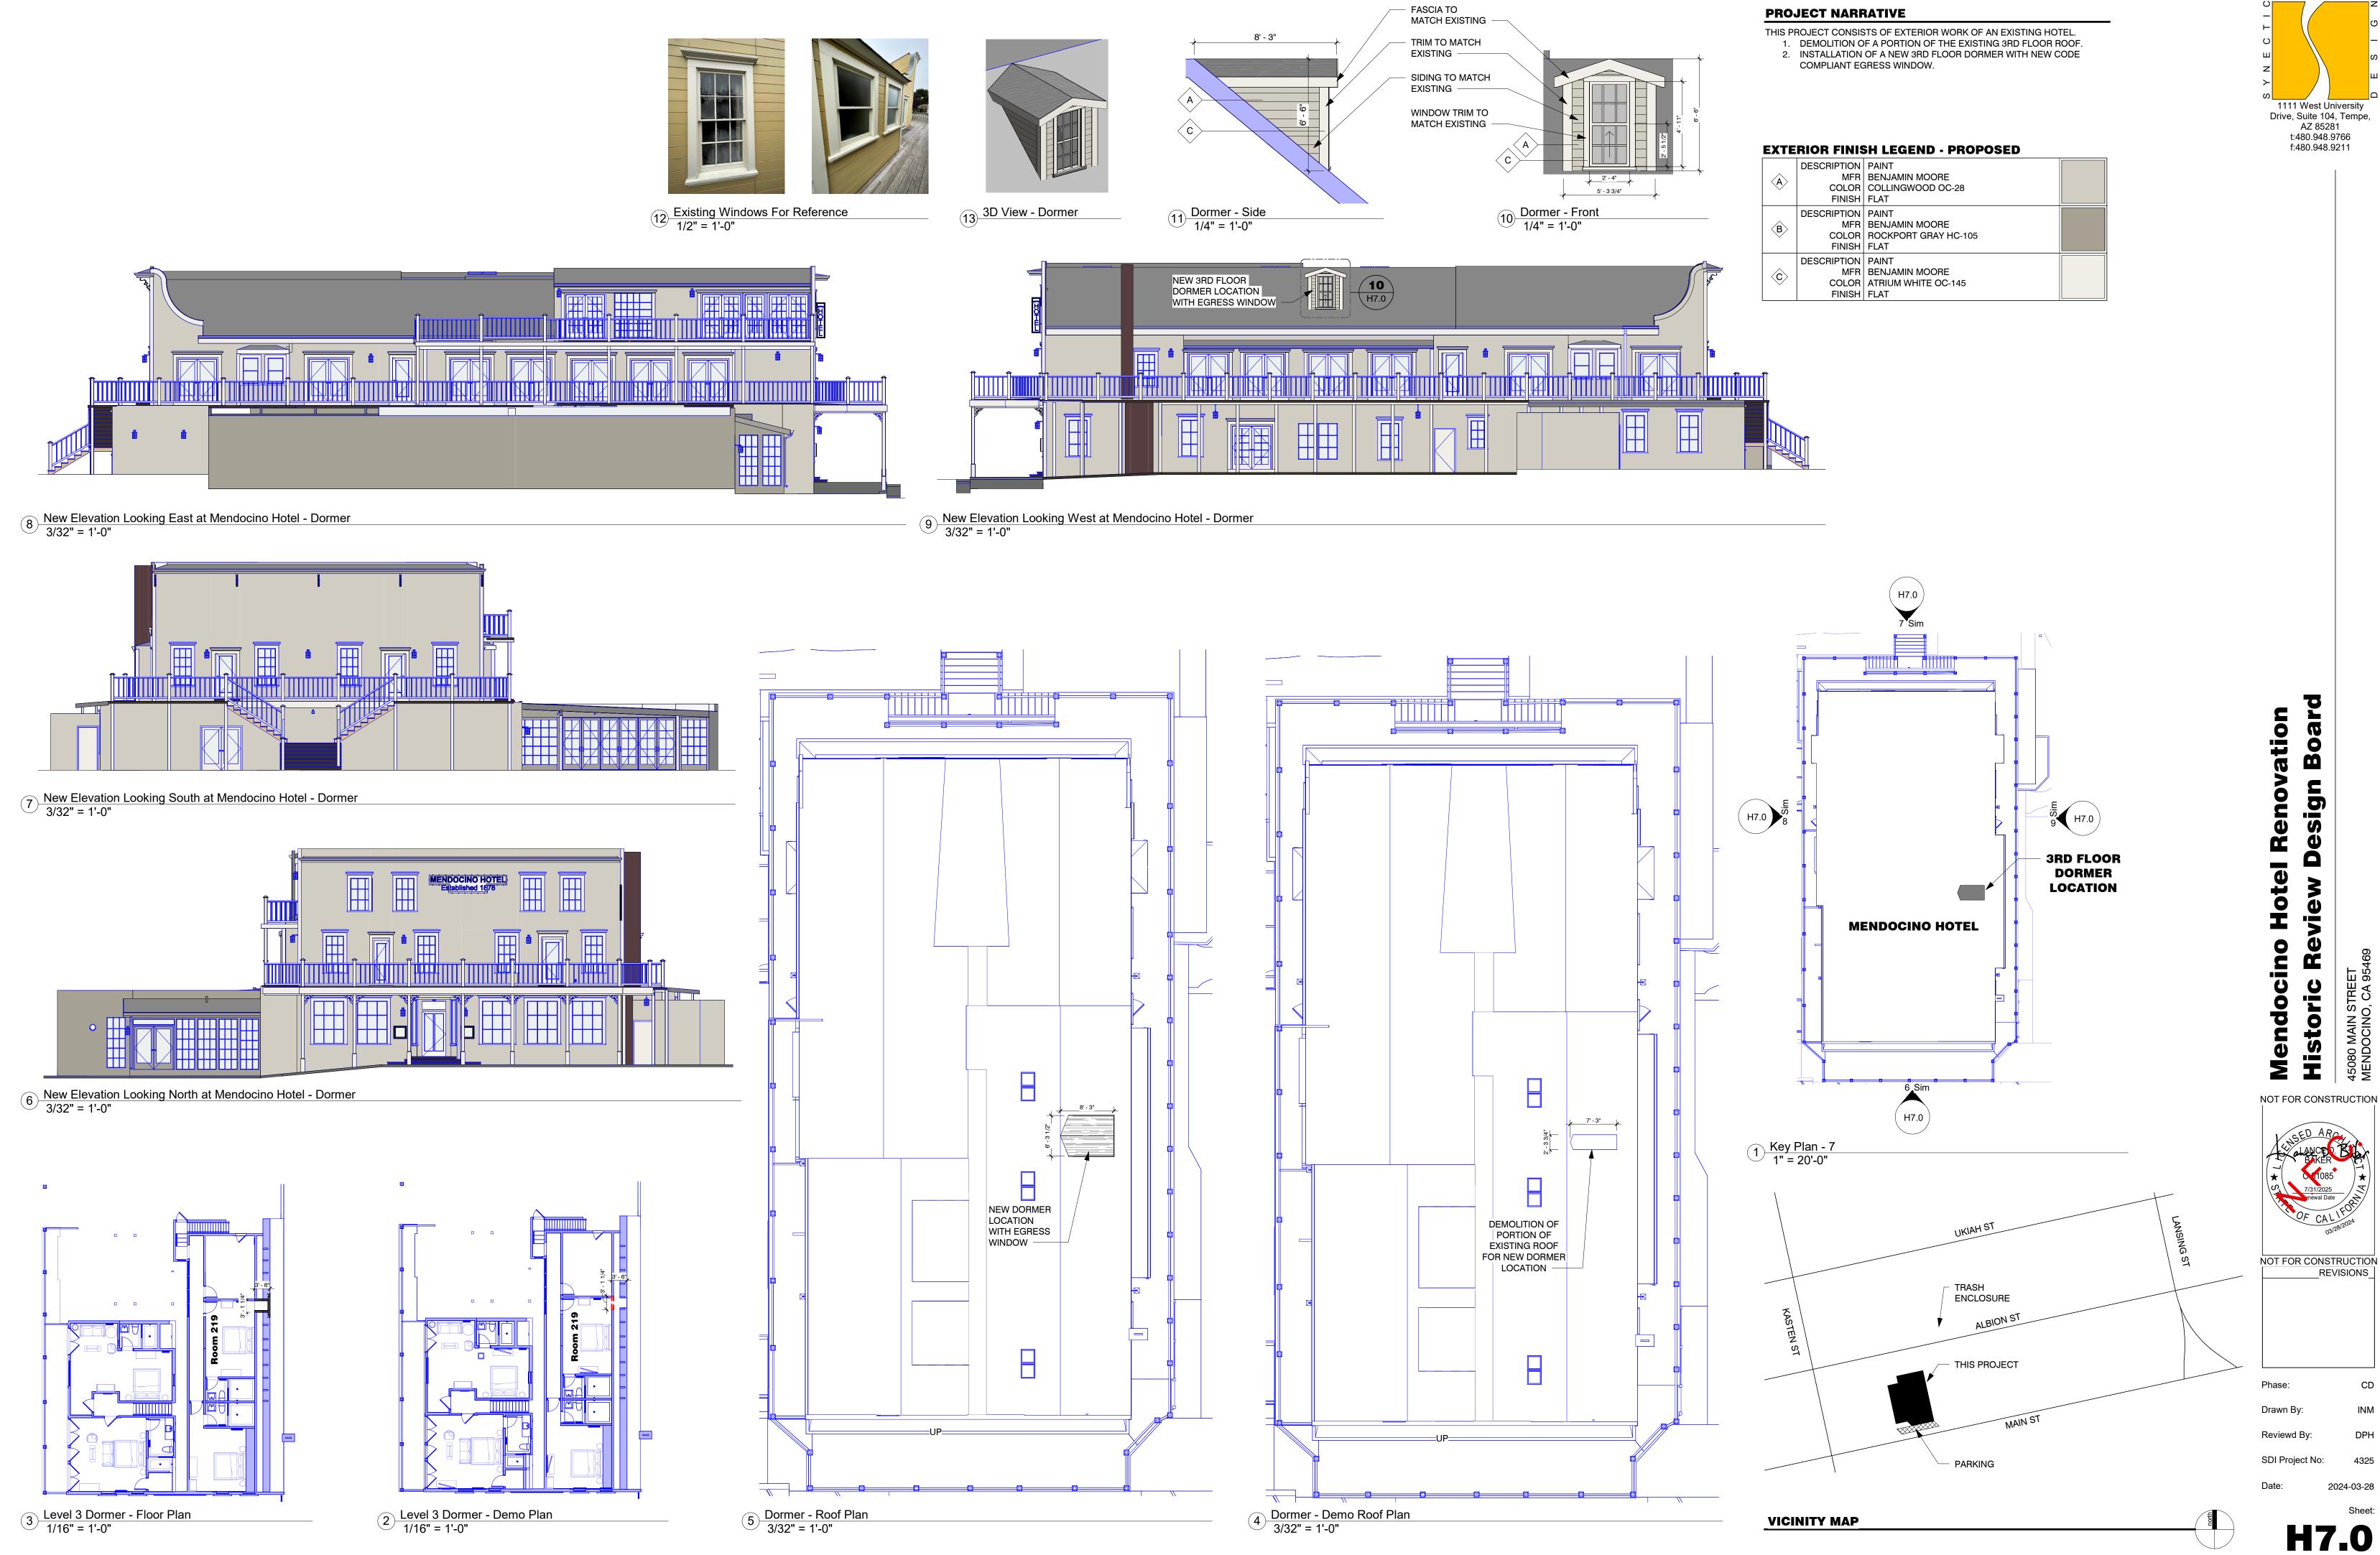

CASE#: MHRB\_2024-0004 DATE FILED: 6/12/2022 OWNER: ALAN KUSOV APPLICANT/AGENT: DAVID HAMBLEN REQUEST: Mendocino Historic Review Board application for installation of a wooden dormer on the east elevation with double hung, divided light, painted to match existing windows. Dormer walls to be clad in horizontal siding and corner trim to match existing structure. Fascia and roofing to match existing materials and details. A portion of decking (roofing material) to be removed to accommodate for dormer. Existing beams will not be altered. Note: This location is a Category I Historic Resource. ENVIRONMENTAL DETERMINATION: Categorically Exempt LOCATION: 45080 Main St, Mendocino; APN; 119-238-18 & 119-238-04 SUPERVISORIAL DISTRICT: 5 (Williams) STAFF PLANNER: MARK CLISER

# MENDOCINO HISTORICAL REVIEW BOARD STAFF REPORT

JUNE 3, 2024 MHRB\_2024-0004

| OWNER:                       | Alan Kusov<br>4100 W. Alameda Ave, 3 <sup>rd</sup> Floor #358<br>Burbank, CA 91505                                                                                                                                                                                                                                                                                                                                                                                                                                                 |  |  |
|------------------------------|------------------------------------------------------------------------------------------------------------------------------------------------------------------------------------------------------------------------------------------------------------------------------------------------------------------------------------------------------------------------------------------------------------------------------------------------------------------------------------------------------------------------------------|--|--|
| APPLICANT/AGENT:             | David Hamblen<br>1111 W. University Drive, Suite 104<br>Tempe, AZ 85281                                                                                                                                                                                                                                                                                                                                                                                                                                                            |  |  |
| PROJECT DESCRIPTION:         | Mendocino Historic Review Board application for installation of<br>a wooden dormer on the east elevation with double hung,<br>divided light, painted to match existing windows. Dormer walls<br>to be clad in horizontal siding and corner trim to match existing<br>structure. Fascia and roofing to match existing materials and<br>details. A portion of decking (roofing material) to be removed to<br>accommodate for dormer. Existing beams will not be altered.<br>Note: (This location is a Category I Historic Resource). |  |  |
| STREET ADDRESSES:            | 45080 Main St, Mendocino (APN; 119-238-18 & 119-238-04)                                                                                                                                                                                                                                                                                                                                                                                                                                                                            |  |  |
| PARCEL SIZE:                 | 13,592± Square Feet (4,217± APN 119-238-04 & 9,375± APN 119-238-18)                                                                                                                                                                                                                                                                                                                                                                                                                                                                |  |  |
| ENVIRONMENTAL DETERMINATION: | Categorically Exempt                                                                                                                                                                                                                                                                                                                                                                                                                                                                                                               |  |  |
| HISTORIC STRUCTURES:         | On Site: Category I - JD Mendocino Hotel (APN 119-238-18<br>and 119-238-04)<br>North: Category I - Heeser House (APN 119-236-01)<br>South: Category I - Ford House (APN 119-240-01)<br>East: NA<br>West: NA                                                                                                                                                                                                                                                                                                                        |  |  |
| STAFF PLANNER:               | Mark Cliser                                                                                                                                                                                                                                                                                                                                                                                                                                                                                                                        |  |  |
|                              |                                                                                                                                                                                                                                                                                                                                                                                                                                                                                                                                    |  |  |

#### **APPLICANT'S STATEMENT:** (See Attachment A, page 2)

**STAFF NOTES:** The applicant proposes installation of a dormer on the easter side of the building. Dormer and window to match the existing structure. Window will be a wood double hung, divided light, and painted to match the existing windows. Dormer walls will be clad in horizontal siding and corner trim to match the existing structure. Fascia and roofing will match existing materials and details.

- (a) Pursuant with MCC Section 20.760.065(A), addition of a dormer to the Mendocino Hotel are in harmony with the exterior appearance and design of existing structures within the District, and with that of existing structures on the subject parcel; and
- (b) Pursuant with MCC Section 20.760.065(B), addition of a dormer to the Mendocino Hotel are will not detract from the appearance of other properties within the District; and
- (c) Pursuant with MCC Section 20.760.065(C), addition of a dormer to the Mendocino Hotel are will not unnecessarily damage or destroy a structure of historical, architectural, or cultural significance.

If you need more room to answer any question, please attach additional sheets

3RD FLOOR DORMER

| EXTERIOR | FINISH | LEGEND | - PRO | POSED |
|----------|--------|--------|-------|-------|
|          |        |        |       |       |

|   | BENJAMIN MOORE<br>COLLINGWOOD OC-28    |  |
|---|----------------------------------------|--|
| B | BENJAMIN MOORE<br>ROCKPORT GRAY HC-105 |  |
| ¢ | BENJAMIN MOORE<br>ATRIUM WHITE OC-145  |  |

**VIEW FROM MAIN**