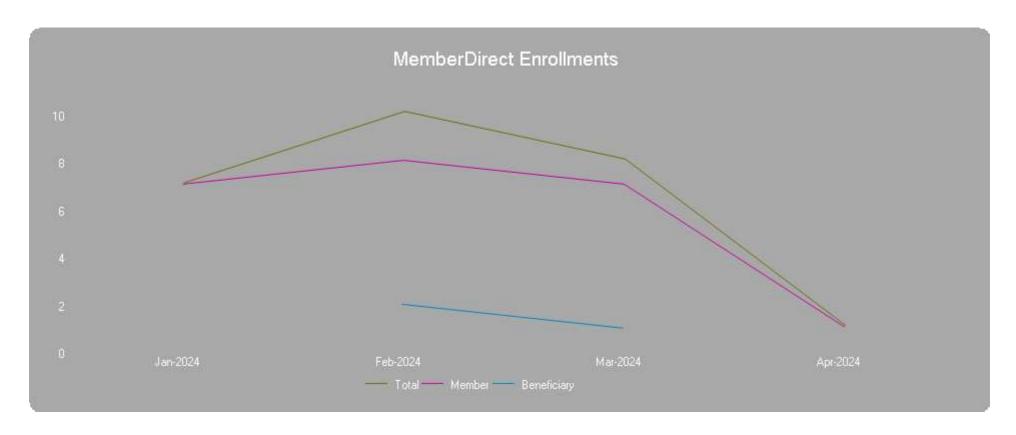

# **MemberDirect Enrollment and Usage Report Enrollment Activity**

Run Date / Time: 4/1/2024 4:11:22 PM

User Name: Doris Rentschler

Page 2 of 2

Report Date Range: 01/01/2024 - 04/01/2024

**Total Enrollments:** 26 **Average Enrollments per Day:** 0.2796

#### **New Accounts Breakdown**

| Member<br>Active | Member<br>Active DROP | Member<br>Active Payee | Member<br>Archived | Member<br>Deferred | Member<br>Inactive | Member<br>Retired | Member<br>Terminated | Beneficiary | DRO |
|------------------|-----------------------|------------------------|--------------------|--------------------|--------------------|-------------------|----------------------|-------------|-----|
| 12               | 0                     | 0                      | 0                  | 5                  | 2                  | 4                 | 0                    | 3           | 0   |

Criteria: From Date - 01/01/2024; To Date - 04/01/2024; Include Detail - No