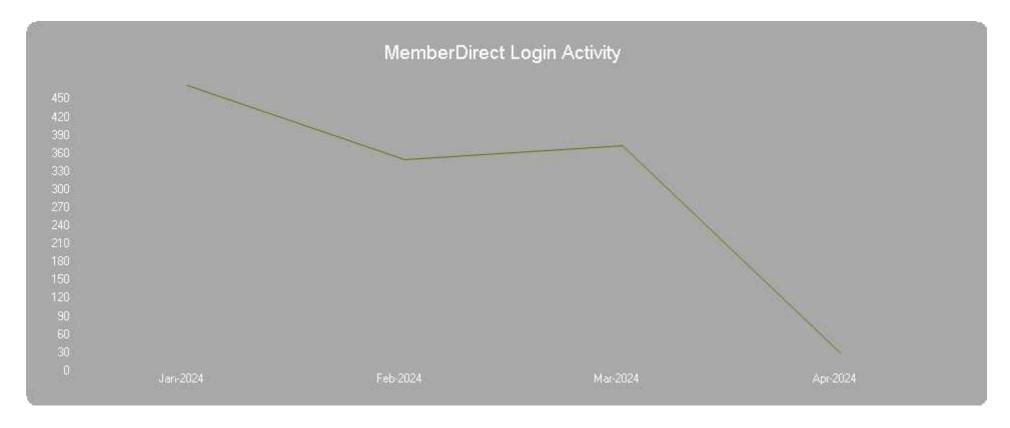

### **Login Activity**

**Report Date Range:** 01/01/2024 - 04/01/2024

Total Logins: 1194 Average Logins per Day: 12.8387

Criteria: From Date - 01/01/2024; To Date - 04/01/2024; Include Detail - No