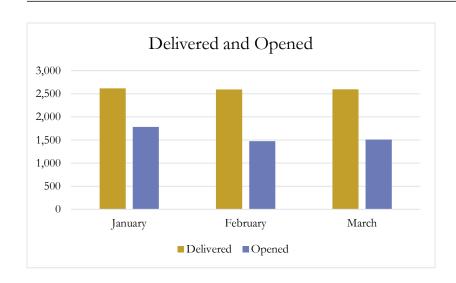

#### **OPEN RATES**

| January  | 68.2% |
|----------|-------|
| February | 56.9% |
| March    | 58.1% |