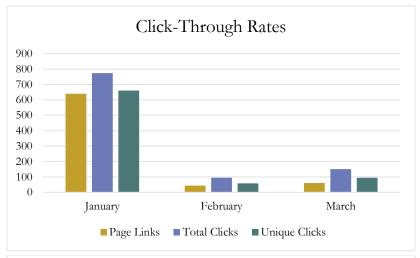

## **MCERA Newsletter Usage Report**



#### **OPEN RATES**

| January  | 68.2% |
|----------|-------|
| February | 56.9% |
| March    | 58.1% |





#### MemberDirect Enrollment and Usage Report Current Account Breakdown

Run Date / Time: 4/1/2024 4:11:22 PM

User Name: Doris Rentschler

Page 1 of 2

| Member<br>Active | Member<br>Active DROP | Member<br>Active Payee | Member<br>Archived | Member<br>Deferred | Member<br>Inactive | Member<br>Retired | Member<br>Terminated | Beneficiary | DRO | Total |
|------------------|-----------------------|------------------------|--------------------|--------------------|--------------------|-------------------|----------------------|-------------|-----|-------|
| 528              | 0                     | 0                      | 0                  | 159                | 39                 | 795               | 123                  | 49          | 7   | 1661* |

<sup>\*</sup> The breakdown by