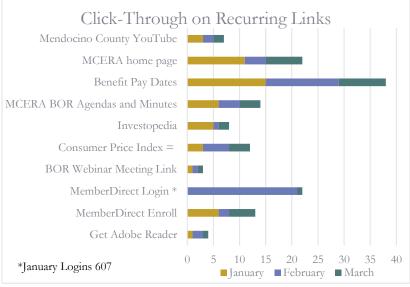

## **MCERA Newsletter Usage Report**



#### **OPEN RATES**

| January  | 68.2% |
|----------|-------|
| February | 56.9% |
| March    | 58.1% |





#### MemberDirect Enrollment and Usage Report Current Account Breakdown

Run Date / Time: 4/1/2024 4:11:22 PM

User Name: Doris Rentschler

Page 1 of 2

| Member<br>Active | Member<br>Active DROP | Member<br>Active Payee | Member<br>Archived | Member<br>Deferred | Member<br>Inactive | Member<br>Retired | Member<br>Terminated | Beneficiary | DRO | Total |
|------------------|-----------------------|------------------------|--------------------|--------------------|--------------------|-------------------|----------------------|-------------|-----|-------|
| 528              | 0                     | 0                      | 0                  | 159                | 39                 | 795               | 123                  | 49          | 7   | 1661* |

<sup>\*</sup> The breakdown by s