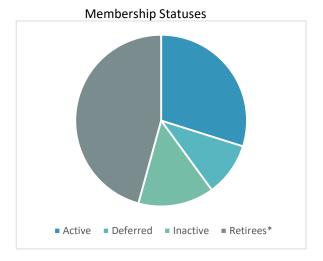

## Membership Summary: March 2024

|              | For the Month |             |            | Calendar Year-To-Date |             |                     |
|--------------|---------------|-------------|------------|-----------------------|-------------|---------------------|
| Acct. Status | Beg. Balance  | End Balance | Net Change | Beg. Balance          | End Balance | Y-T-D Net<br>Change |
| Active       | 1123          | 1114        | -9         | 1148                  | 1114        | -34                 |
| Deferred     | 376           | 377         | 1          | 374                   | 377         | 3                   |
| Inactive     | 529           | 534         | 5          | 548                   | 534         | -14                 |
| Retirees*    | 1706          | 1706        | 0          | 1691                  | 1706        | 15                  |
| Withdrawn    |               |             | -9         |                       |             | -34                 |