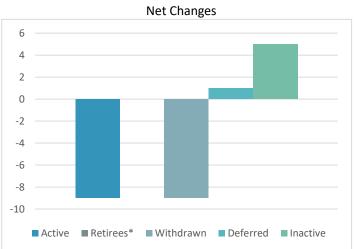

## Membership Summary: March 2024

|              | For the Month |             |            | Calendar Year-To-Date |             |                     |
|--------------|---------------|-------------|------------|-----------------------|-------------|---------------------|
| Acct. Status | Beg. Balance  | End Balance | Net Change | Beg. Balance          | End Balance | Y-T-D Net<br>Change |
| Active       | 1123          | 1114        | -9         | 1148                  | 1114        | -34                 |
| Deferred     | 376           | 377         | 1          | 374                   | 377         | 3                   |
| Inactive     | 529           | 534         | 5          | 548                   | 534         | -14                 |
| Retirees*    | 1706          | 1706        | 0          | 1691                  | 1706        | 15                  |
| Withdrawn    |               |             | -9         |                       |             | -34                 |