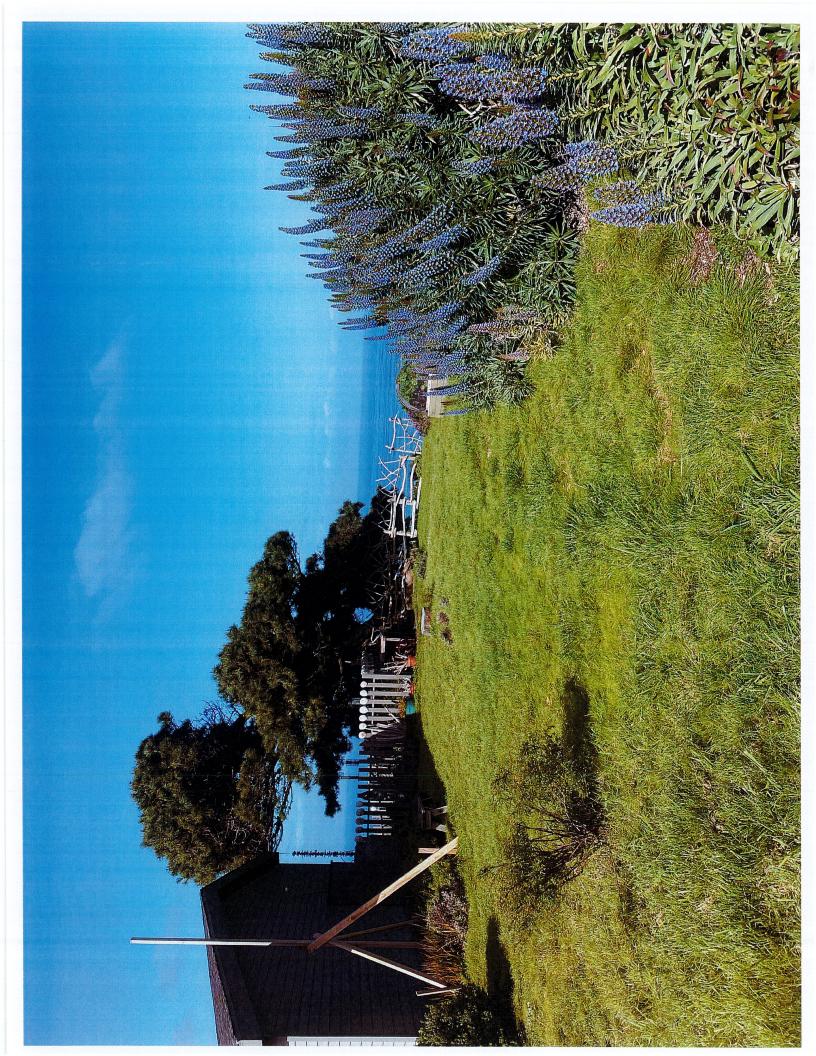

## CDP\_2024-0010 Ottoboni

Archaeological Commission, April 10, 2024 Agenda item 3c. 15220 Irish Beach Drive, Manchester CA 95459

Please find attached photos of the location where we would like to build a garage. The area is the home's side yard, mostly lawn with some ornamental plants on the north side (right side of the photo). The story poles visible in the photo represent the edges of the roof eves at the peak. The lot is in the Irish Beach Subdivision and was cleared and leveled long ago when the subdivision was created.