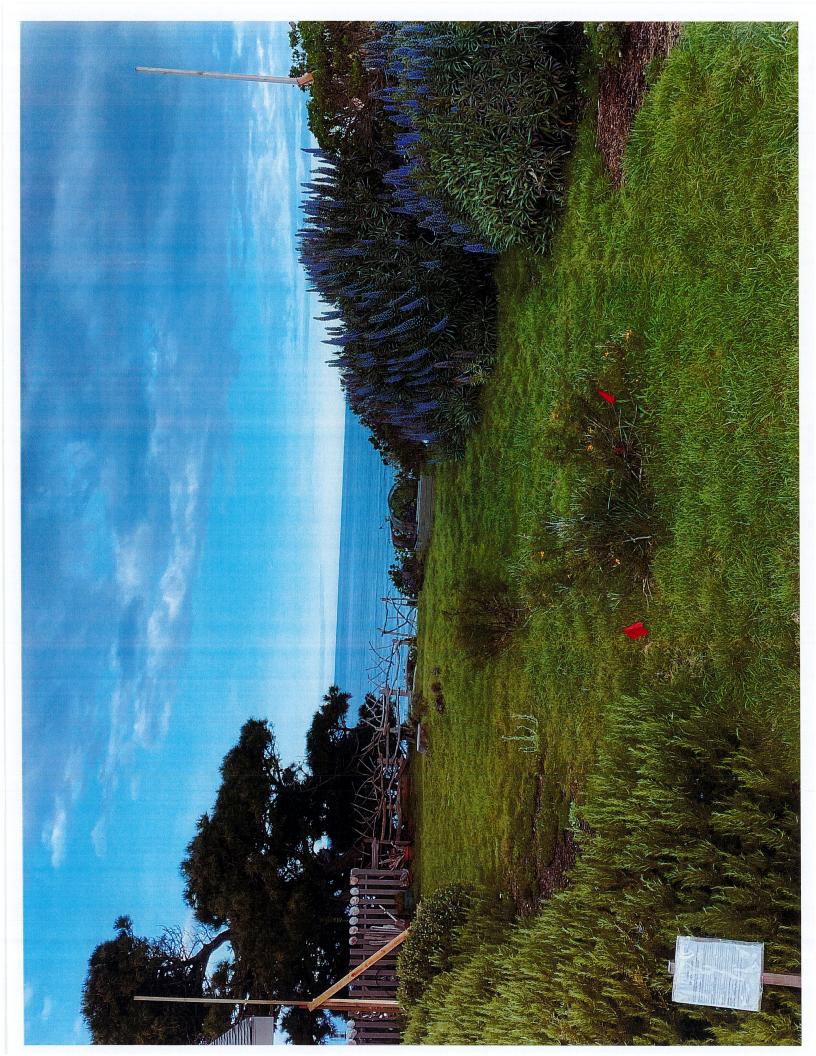

## CDP\_2024-0010 Ottoboni

Archaeological Commission, April 10, 2024 Agenda item 3c. 15220 Irish Beach Drive, Manchester CA 95459

Please find attached photos of the location where we would like to build a garage. The area is the home's side yard, mostly lawn with some ornamental plants on the north side (right side of the photo). The story poles visible in the photo represent the edges of the roof eves at the peak. The lot is in the Irish Beach Subdivision and was cleared and leveled long ago when the subdivision was created.