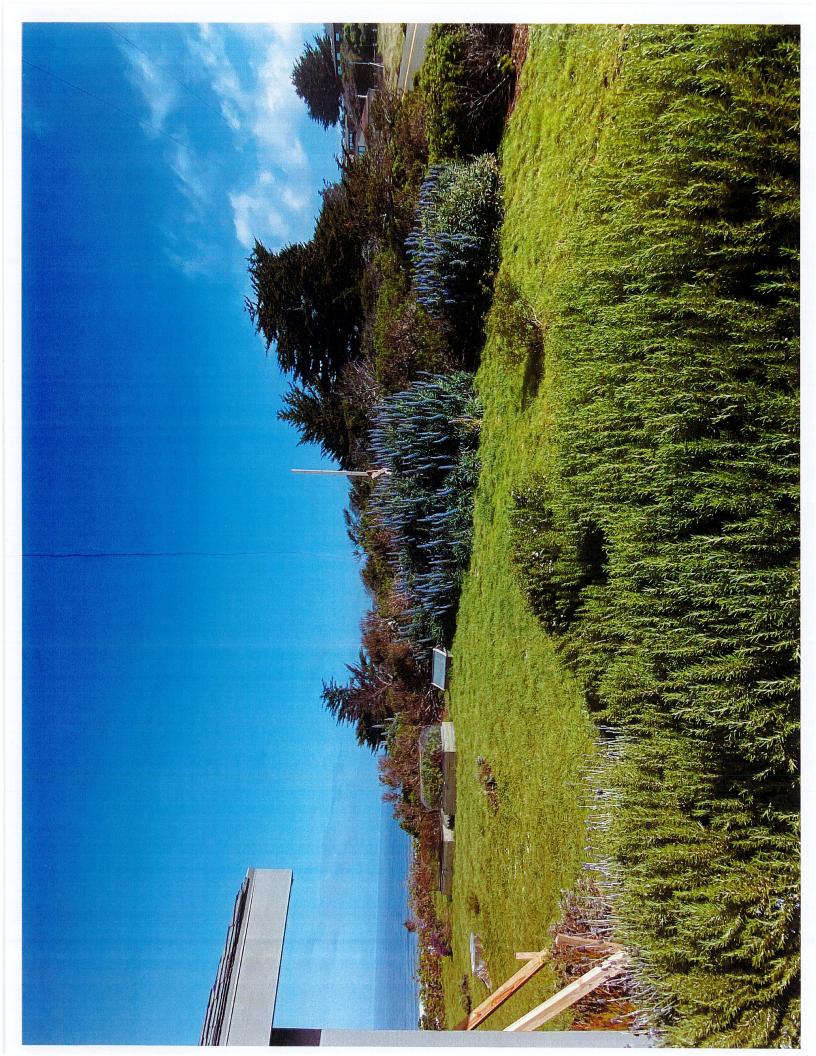

## CDP\_2024-0010 Ottoboni

Archaeological Commission, April 10, 2024 Agenda item 3c. 15220 Irish Beach Drive, Manchester CA 95459

Please find attached photos of the location where we would like to build a garage. The area is the home's side yard, mostly lawn with some ornamental plants on the north side (right side of the photo). The story poles visible in the photo represent the edges of the roof eves at the peak. The lot is in the Irish Beach Subdivision and was cleared and leveled long ago when the subdivision was created.