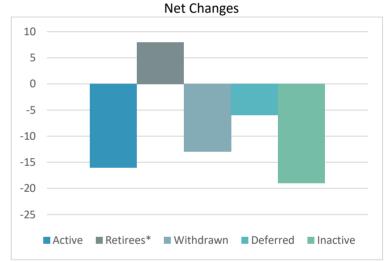

Date: February 21, 2024
To: Board of Retirement

Subject: Monthly Retirement Report for January 2024

Membership Summary: January 2024

|              | For the Month |             |            | Calendar Year-To-Date |             |                     |
|--------------|---------------|-------------|------------|-----------------------|-------------|---------------------|
| Acct. Status | Beg. Balance  | End Balance | Net Change | Beg. Balance          | End Balance | Y-T-D Net<br>Change |
| Active       | 1148          | 1132        | -16        | 1148                  | 1132        | -16                 |
| Deferred     | 374           | 368         | -6         | 374                   | 368         | -6                  |
| Inactive     | 548           | 529         | -19        | 548                   | 529         | -19                 |
| Retirees*    | 1691          | 1699        | 8          | 1691                  | 1699        | 8                   |
| Withdrawn    |               |             | -13        |                       |             | -17                 |