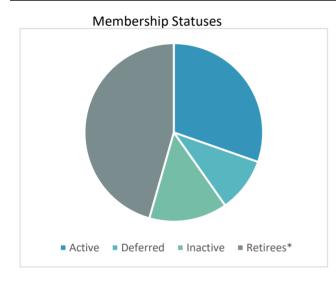

Date: February 21, 2024
To: Board of Retirement

Subject: Monthly Retirement Report for January 2024

Membership Summary: January 2024

|              | For the Month |             |            | Calendar Year-To-Date |             |                     |
|--------------|---------------|-------------|------------|-----------------------|-------------|---------------------|
| Acct. Status | Beg. Balance  | End Balance | Net Change | Beg. Balance          | End Balance | Y-T-D Net<br>Change |
| Active       | 1148          | 1132        | -16        | 1148                  | 1132        | -16                 |
| Deferred     | 374           | 368         | -6         | 374                   | 368         | -6                  |
| Inactive     | 548           | 529         | -19        | 548                   | 529         | -19                 |
| Retirees*    | 1691          | 1699        | 8          | 1691                  | 1699        | 8                   |
| Withdrawn    |               |             | -13        |                       |             | -17                 |