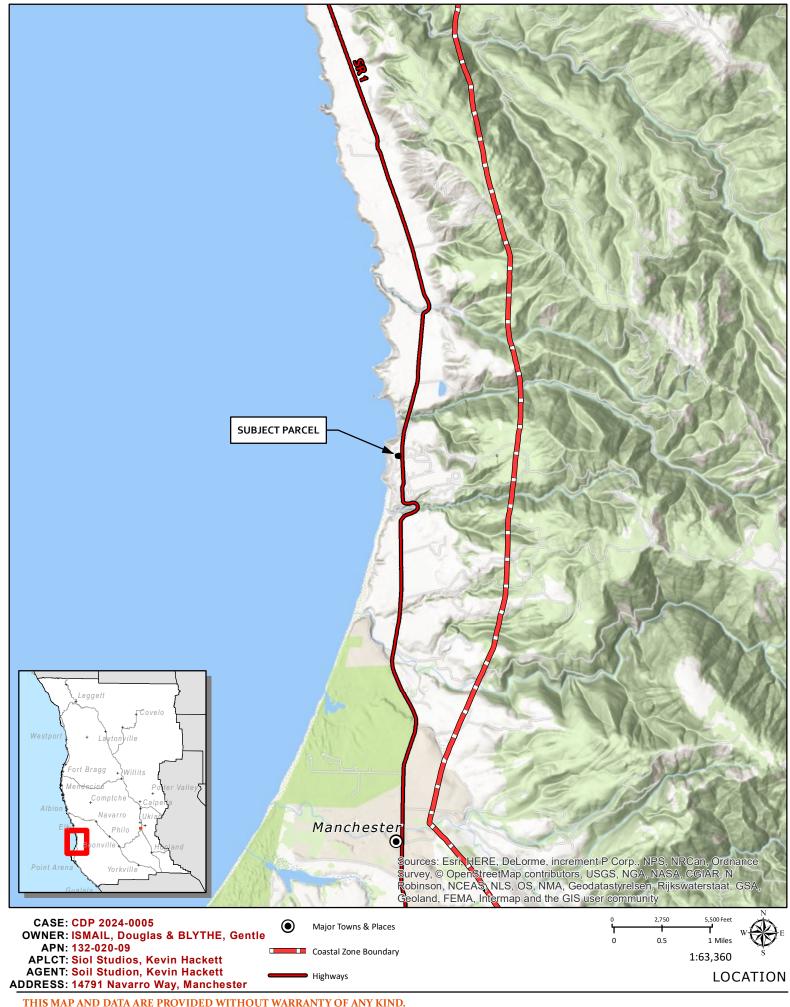

**LOCATION:** In the Coastal Zone, 4± miles north of the Manchester town center, 0.05± mile west of the intersection of Navarro Way (CR 553) and State Route 1 (SR 1), located at 14791 Navarro Way, Manchester;

APN: 132-020-09.

**SUPERVISORIAL DISTRICT**: 5 **STAFF PLANNER**: SHELBY MILLER

**RESPONSE DUE DATE:** 