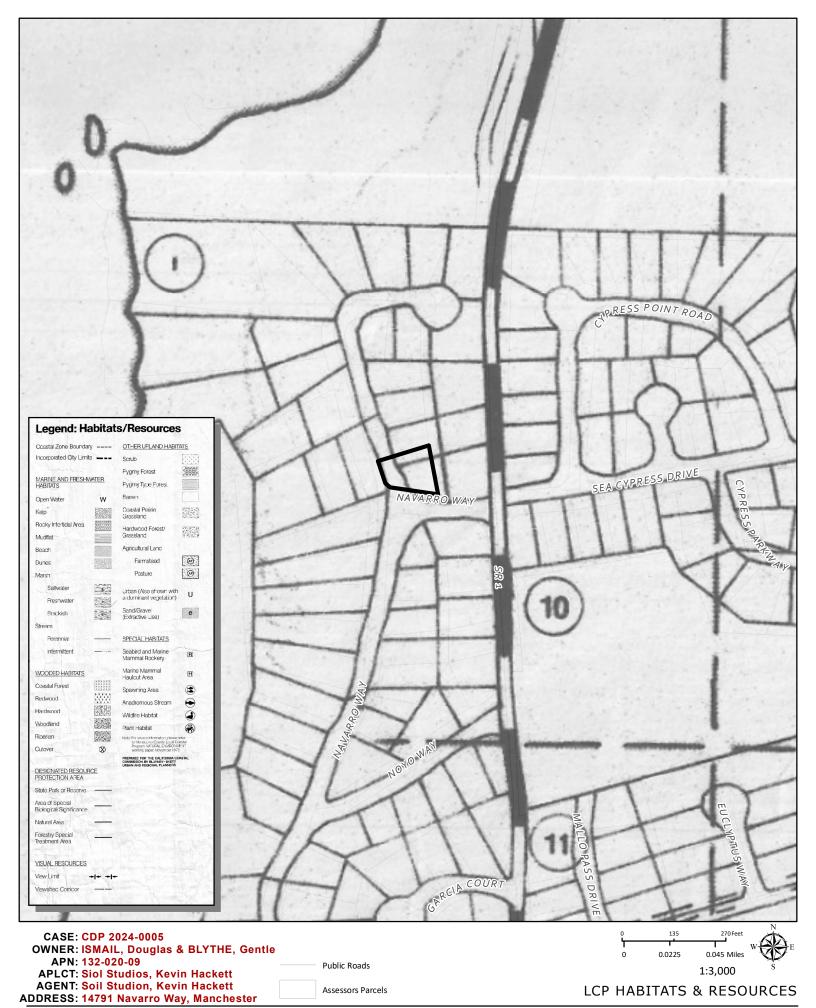

**LOCATION:** In the Coastal Zone, 4± miles north of the Manchester town center, 0.05± mile west of the intersection of Navarro Way (CR 553) and State Route 1 (SR 1), located at 14791 Navarro Way, Manchester;

APN: 132-020-09.

**SUPERVISORIAL DISTRICT**: 5 **STAFF PLANNER**: SHELBY MILLER

**RESPONSE DUE DATE:** 