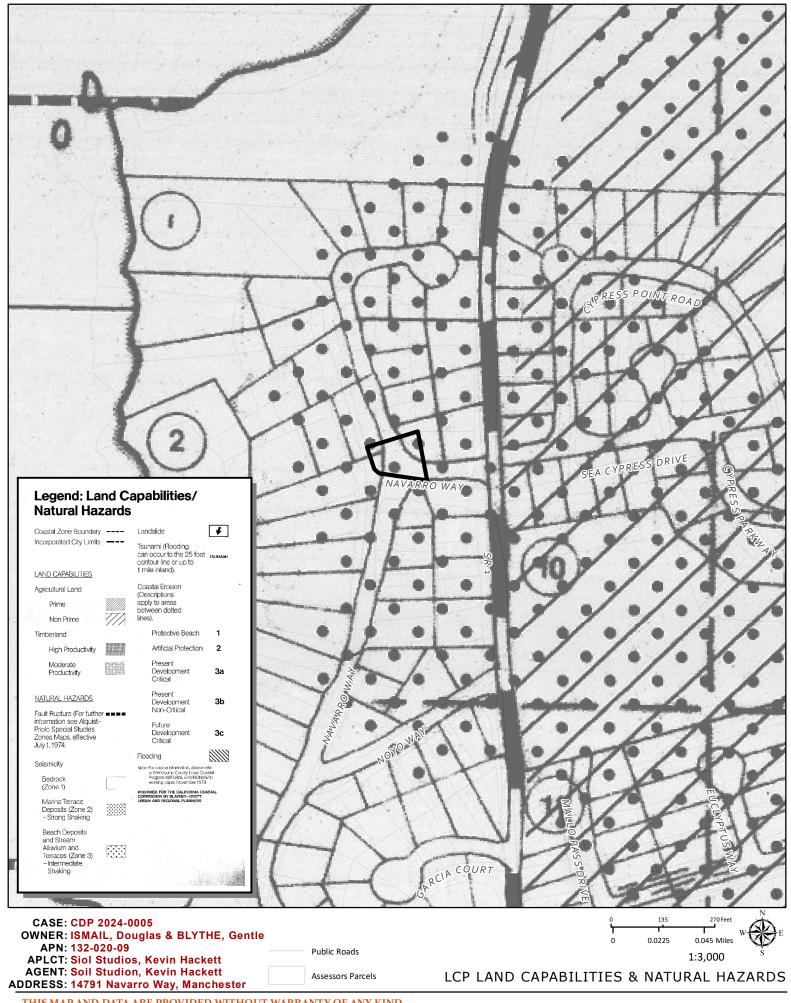

**LOCATION:** In the Coastal Zone, 4± miles north of the Manchester town center, 0.05± mile west of the intersection of Navarro Way (CR 553) and State Route 1 (SR 1), located at 14791 Navarro Way, Manchester;

APN: 132-020-09.

**SUPERVISORIAL DISTRICT**: 5 **STAFF PLANNER**: SHELBY MILLER

**RESPONSE DUE DATE:** 