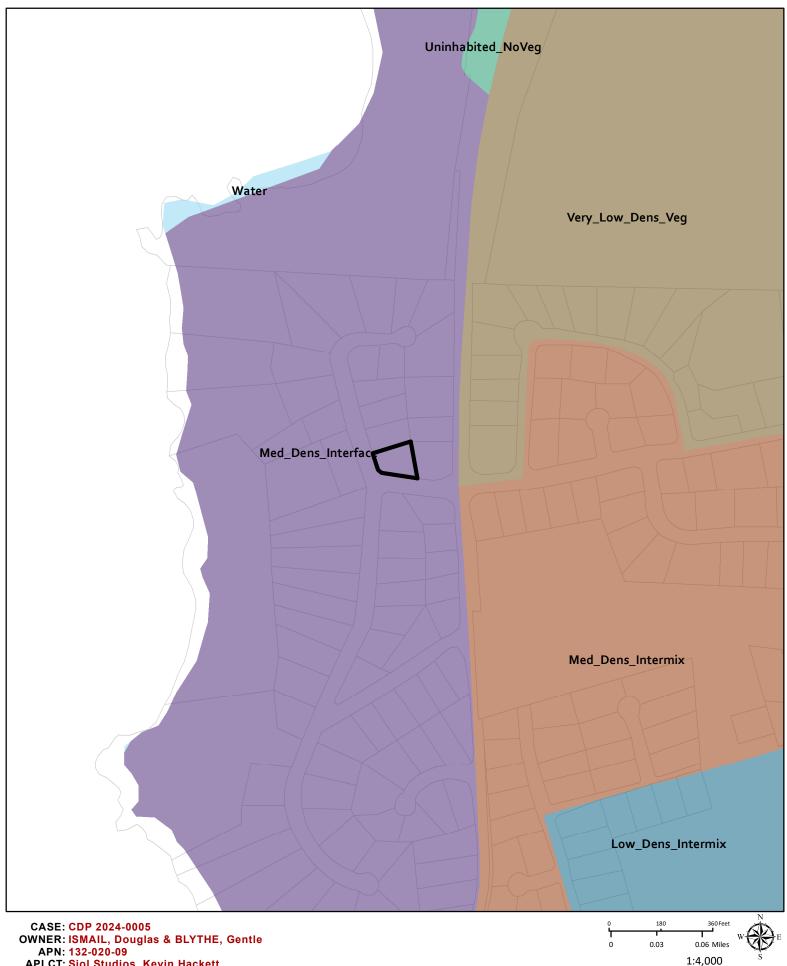

**LOCATION:** In the Coastal Zone, 4± miles north of the Manchester town center, 0.05± mile west of the intersection of Navarro Way (CR 553) and State Route 1 (SR 1), located at 14791 Navarro Way, Manchester;

APN: 132-020-09.

**SUPERVISORIAL DISTRICT**: 5 **STAFF PLANNER**: SHELBY MILLER

**RESPONSE DUE DATE:** 