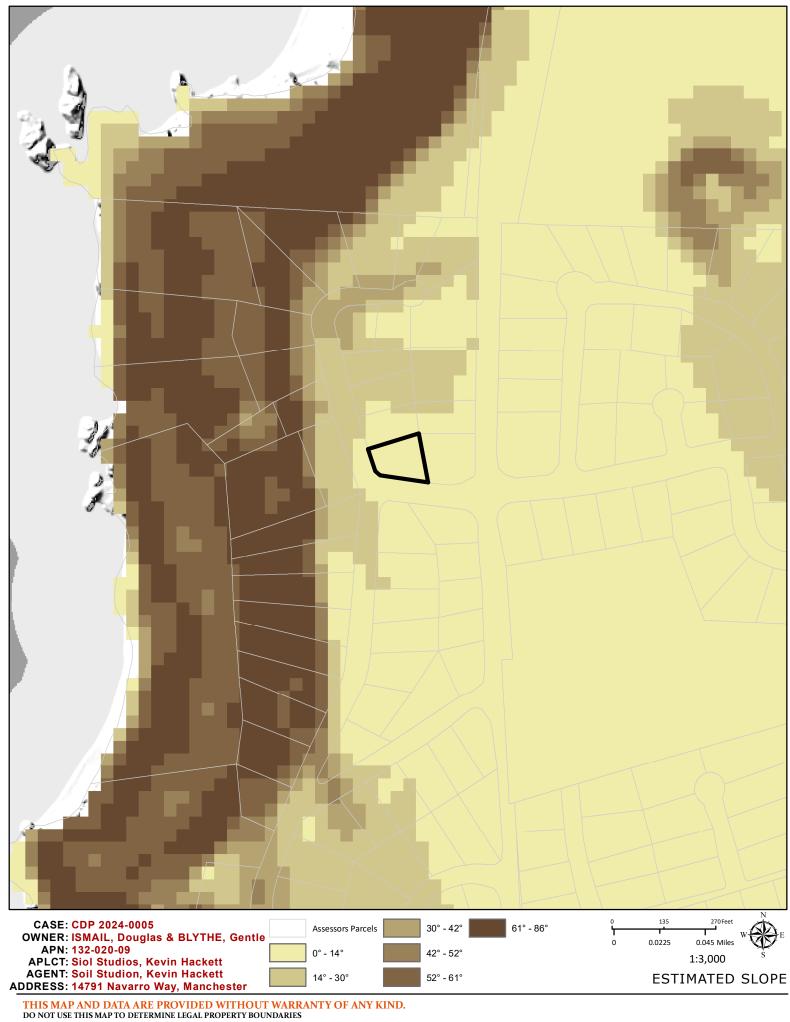

| 12. | Utilities will be supplied to the site as follows:                                                                                                                                                             |
|-----|----------------------------------------------------------------------------------------------------------------------------------------------------------------------------------------------------------------|
|     | A. Electricity  Utility Company (service exists to the parcel).  Utility Company (requires extension of services to site: feet miles  On Site generation, Specify:                                             |
|     | B. Gas  Utility Company/Tank  On Site generation, Specify:  None                                                                                                                                               |
|     | C. Telephone:                                                                                                                                                                                                  |
| 13. | Will there by any exterior lighting?                                                                                                                                                                           |
| 14. | What will be the method of sewage disposal?  Community sewage system, specify supplier  Septic Tank  Other, specify                                                                                            |
| 15. | What will be the domestic water source?                                                                                                                                                                        |
|     | Community water system, specify supplier  Well Spring Other, specify                                                                                                                                           |
| 16. | Is any grading or road construction planned?  Yes  No If yes, grading and drainage plans may be required. Also, describe the terrain to be traversed (e.g., steep, moderate slope, flat, etc.).                |
|     | For grading and road construction, complete the following:                                                                                                                                                     |
|     | A. Amount of cut:  B. Amount of fill:  C. Maximum height of fill slope:  D. Maximum height of cut slope:  E. Amount of import or export:  Cubic yards  feet  cubic yards  feet  cubic yards  feet  cubic yards |