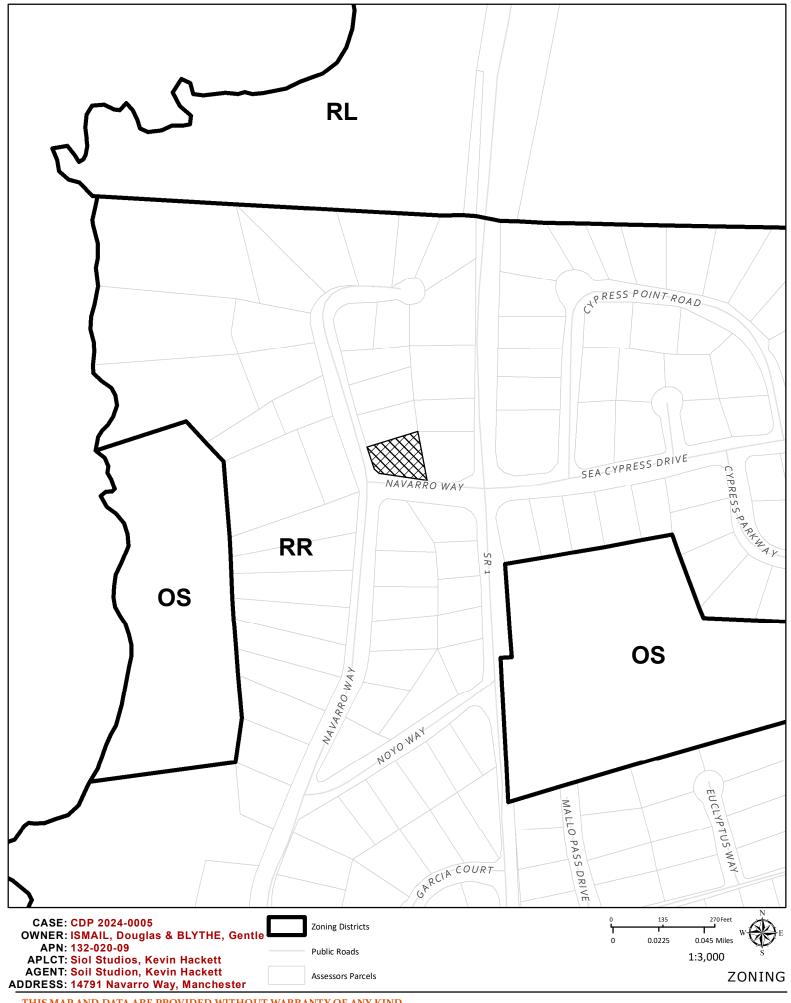

**LOCATION:** In the Coastal Zone, 4± miles north of the Manchester town center, 0.05± mile west of the intersection of Navarro Way (CR 553) and State Route 1 (SR 1), located at 14791 Navarro Way, Manchester;

APN: 132-020-09.

**SUPERVISORIAL DISTRICT**: 5 **STAFF PLANNER**: SHELBY MILLER

**RESPONSE DUE DATE:** 