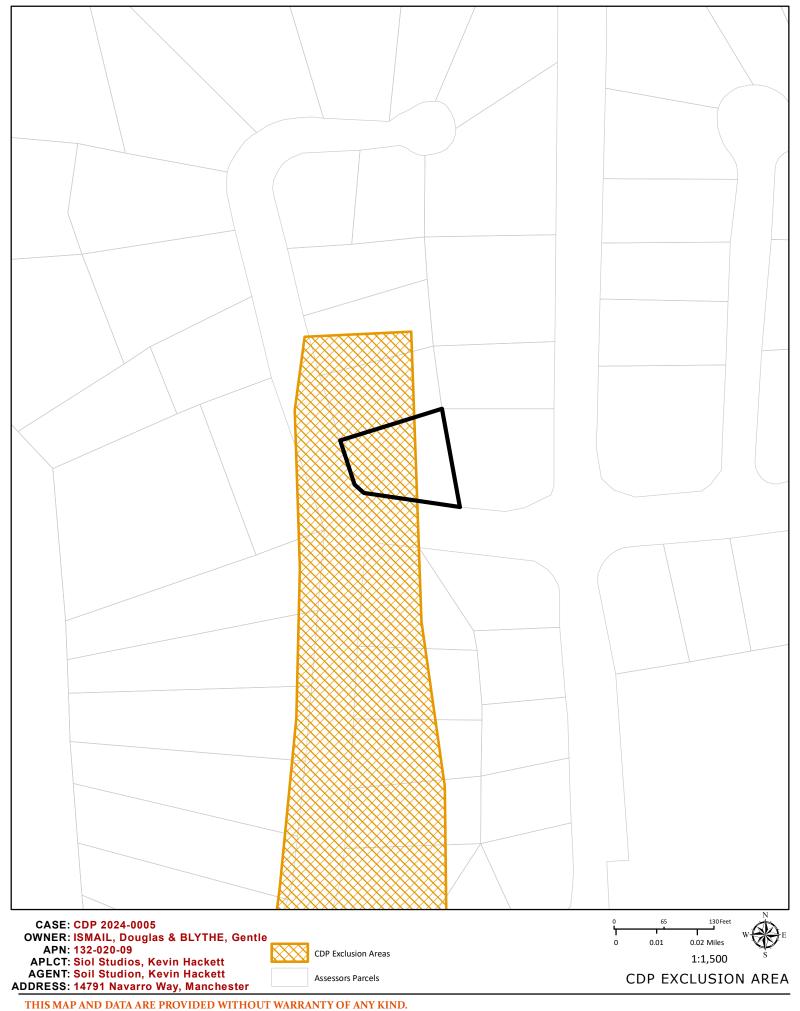

**LOCATION:** In the Coastal Zone, 4± miles north of the Manchester town center, 0.05± mile west of the intersection of Navarro Way (CR 553) and State Route 1 (SR 1), located at 14791 Navarro Way, Manchester;

APN: 132-020-09.

**SUPERVISORIAL DISTRICT**: 5 **STAFF PLANNER**: SHELBY MILLER

**RESPONSE DUE DATE:** 