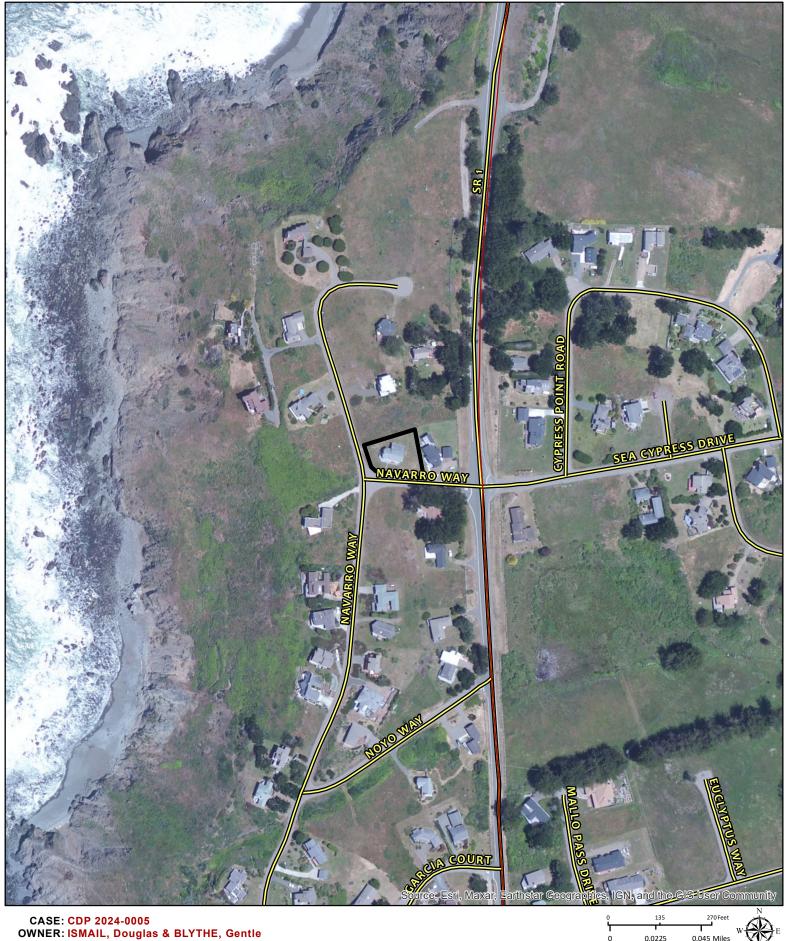

**LOCATION:** In the Coastal Zone, 4± miles north of the Manchester town center, 0.05± mile west of the intersection of Navarro Way (CR 553) and State Route 1 (SR 1), located at 14791 Navarro Way, Manchester;

APN: 132-020-09.

**SUPERVISORIAL DISTRICT**: 5 **STAFF PLANNER**: SHELBY MILLER

**RESPONSE DUE DATE:** 