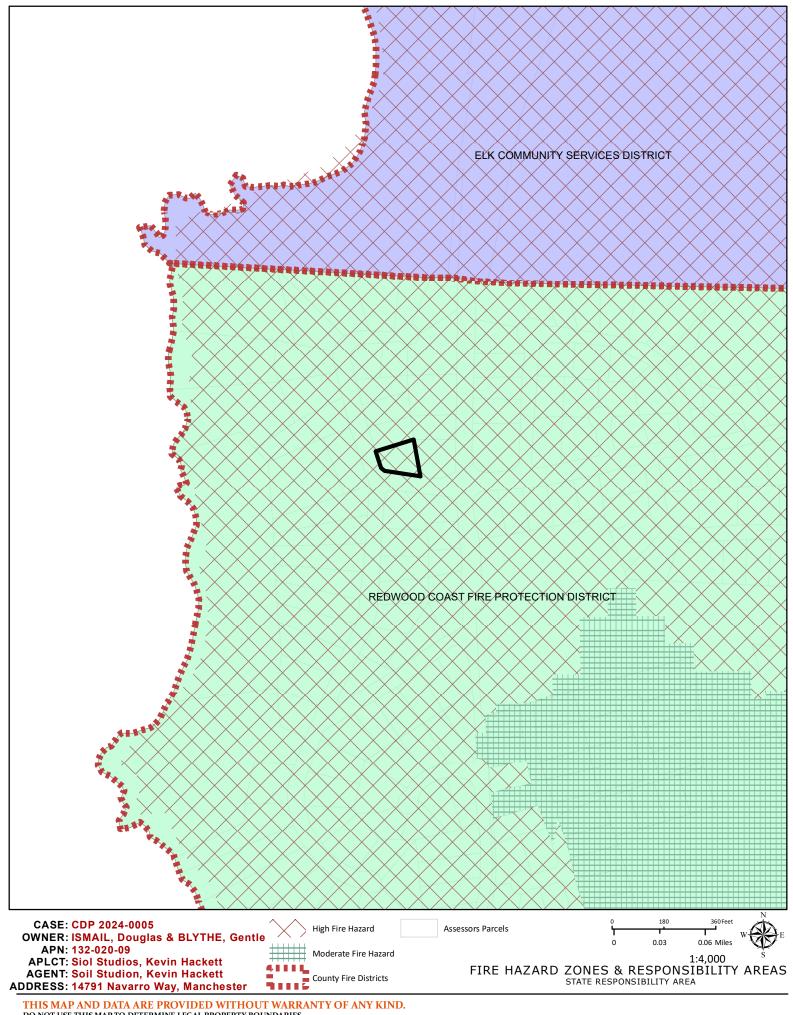

**LOCATION:** In the Coastal Zone, 4± miles north of the Manchester town center, 0.05± mile west of the intersection of Navarro Way (CR 553) and State Route 1 (SR 1), located at 14791 Navarro Way, Manchester;

APN: 132-020-09.

**SUPERVISORIAL DISTRICT**: 5 **STAFF PLANNER**: SHELBY MILLER

**RESPONSE DUE DATE:** 