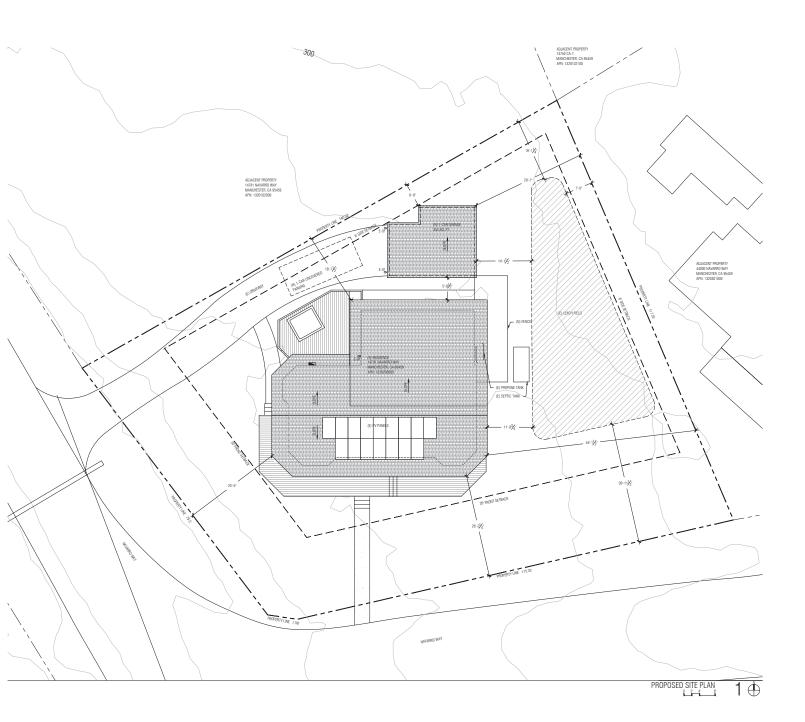

**OWNER:** DOUGLAS ISMAIL & GENTLE BLYTHE **APPLICANT:** SIOL STUDIOS, KEVIN HACKETT

REQUEST: Administrative Coastal Development Permit to convert existing 553 square-foot garage into habitable

living space and to construct a detatched 353 square-foot garage.

**LOCATION:** In the Coastal Zone, 4± miles north of the Manchester town center, 0.05± mile west of the intersection of Navarro Way (CR 553) and State Route 1 (SR 1), located at 14791 Navarro Way, Manchester;

APN: 132-020-09.

**SUPERVISORIAL DISTRICT**: 5 **STAFF PLANNER**: SHELBY MILLER

**RESPONSE DUE DATE:** 