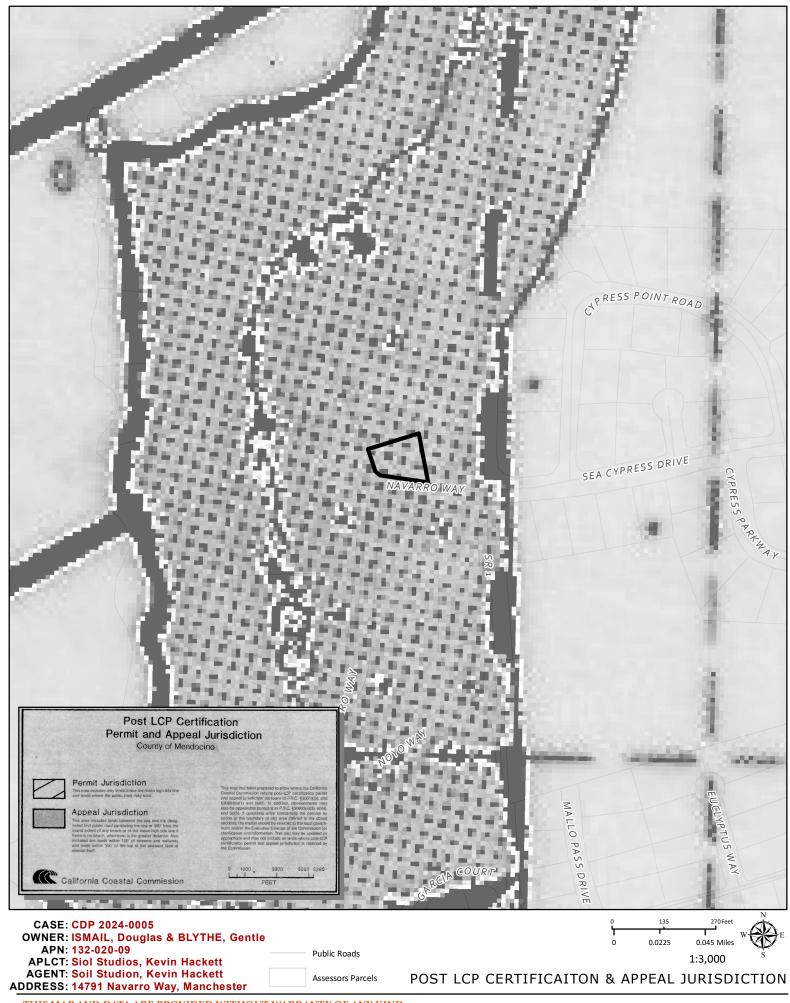

**LOCATION:** In the Coastal Zone, 4± miles north of the Manchester town center, 0.05± mile west of the intersection of Navarro Way (CR 553) and State Route 1 (SR 1), located at 14791 Navarro Way, Manchester;

APN: 132-020-09.

**SUPERVISORIAL DISTRICT**: 5 **STAFF PLANNER**: SHELBY MILLER

**RESPONSE DUE DATE:** 