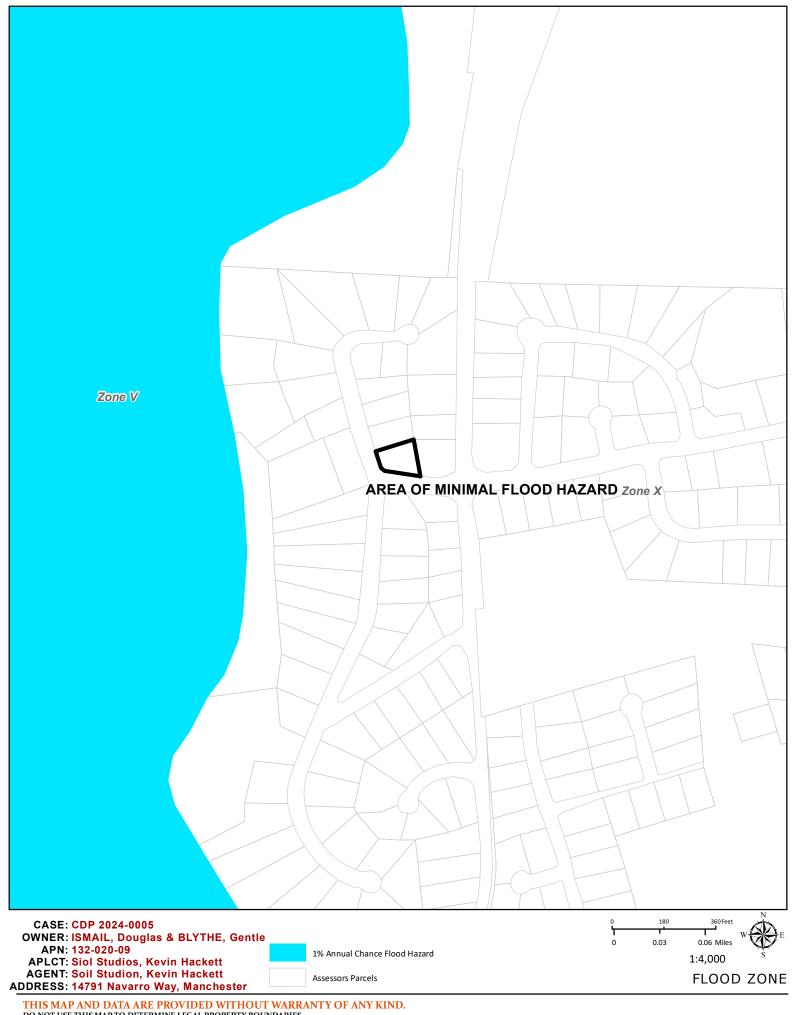

**LOCATION:** In the Coastal Zone, 4± miles north of the Manchester town center, 0.05± mile west of the intersection of Navarro Way (CR 553) and State Route 1 (SR 1), located at 14791 Navarro Way, Manchester;

APN: 132-020-09.

**SUPERVISORIAL DISTRICT**: 5 **STAFF PLANNER**: SHELBY MILLER

**RESPONSE DUE DATE:** 