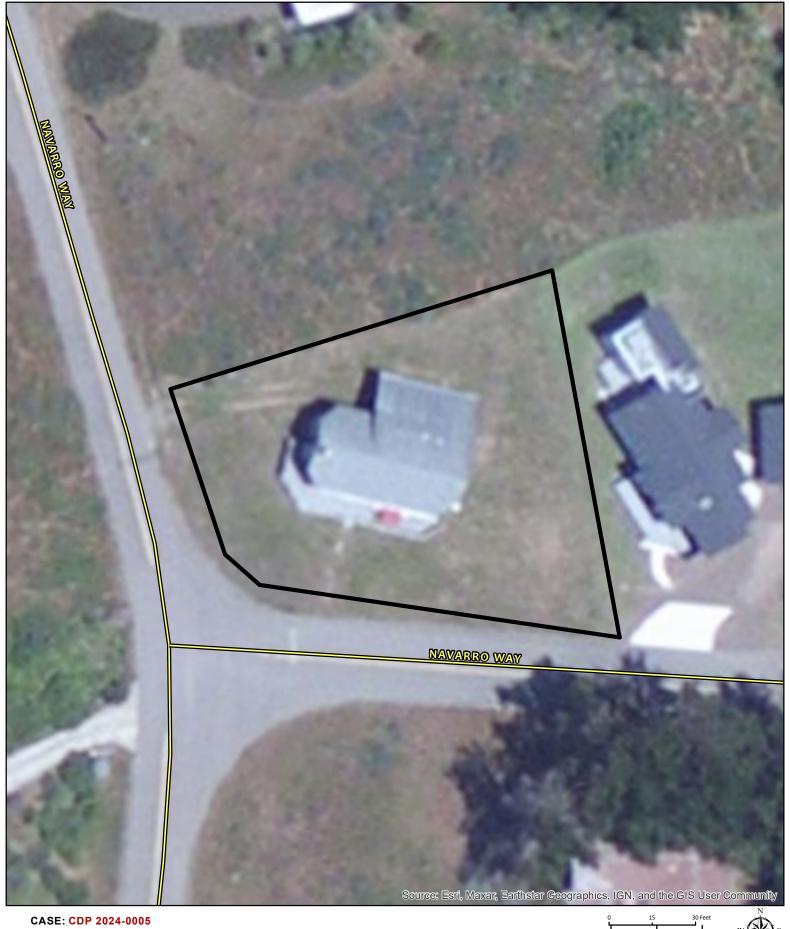

**OWNER:** DOUGLAS ISMAIL & GENTLE BLYTHE **APPLICANT:** SIOL STUDIOS, KEVIN HACKETT

REQUEST: Administrative Coastal Development Permit to convert existing 553 square-foot garage into habitable

living space and to construct a detatched 353 square-foot garage.

**LOCATION:** In the Coastal Zone, 4± miles north of the Manchester town center, 0.05± mile west of the intersection of Navarro Way (CR 553) and State Route 1 (SR 1), located at 14791 Navarro Way, Manchester;

APN: 132-020-09.

**SUPERVISORIAL DISTRICT**: 5 **STAFF PLANNER**: SHELBY MILLER

**RESPONSE DUE DATE:** 