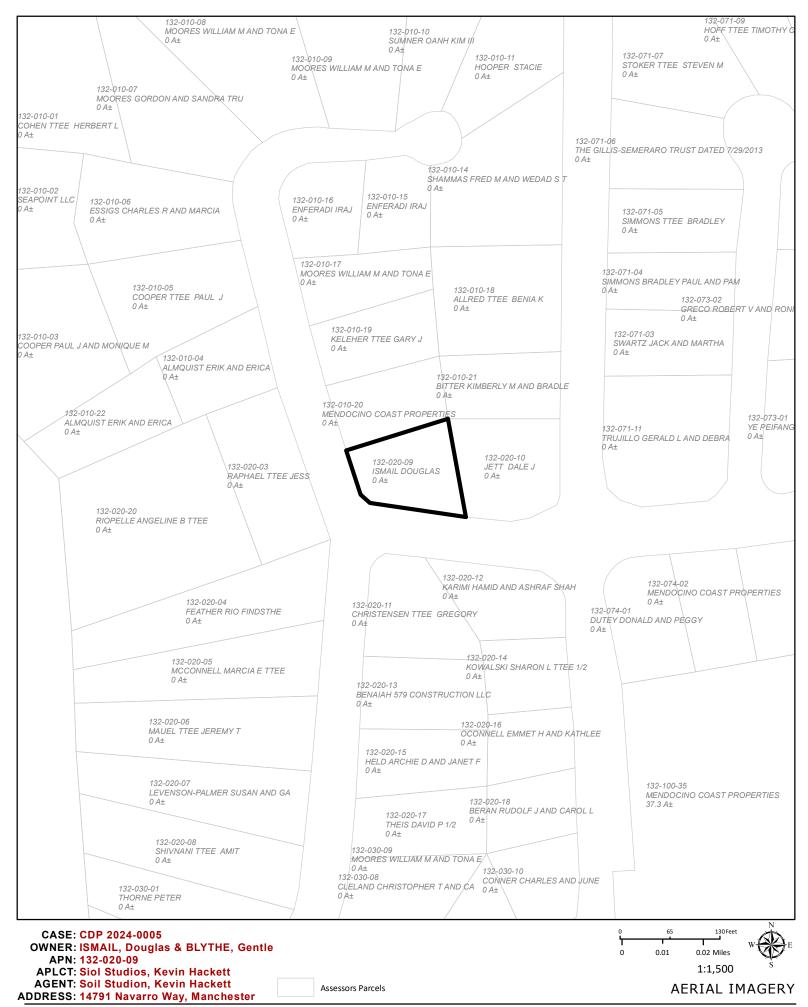

**OWNER:** DOUGLAS ISMAIL & GENTLE BLYTHE **APPLICANT:** SIOL STUDIOS, KEVIN HACKETT

REQUEST: Administrative Coastal Development Permit to convert existing 553 square-foot garage into habitable

living space and to construct a detatched 353 square-foot garage.

**LOCATION:** In the Coastal Zone, 4± miles north of the Manchester town center, 0.05± mile west of the intersection of Navarro Way (CR 553) and State Route 1 (SR 1), located at 14791 Navarro Way, Manchester;

APN: 132-020-09.

**SUPERVISORIAL DISTRICT**: 5 **STAFF PLANNER**: SHELBY MILLER

**RESPONSE DUE DATE:** 