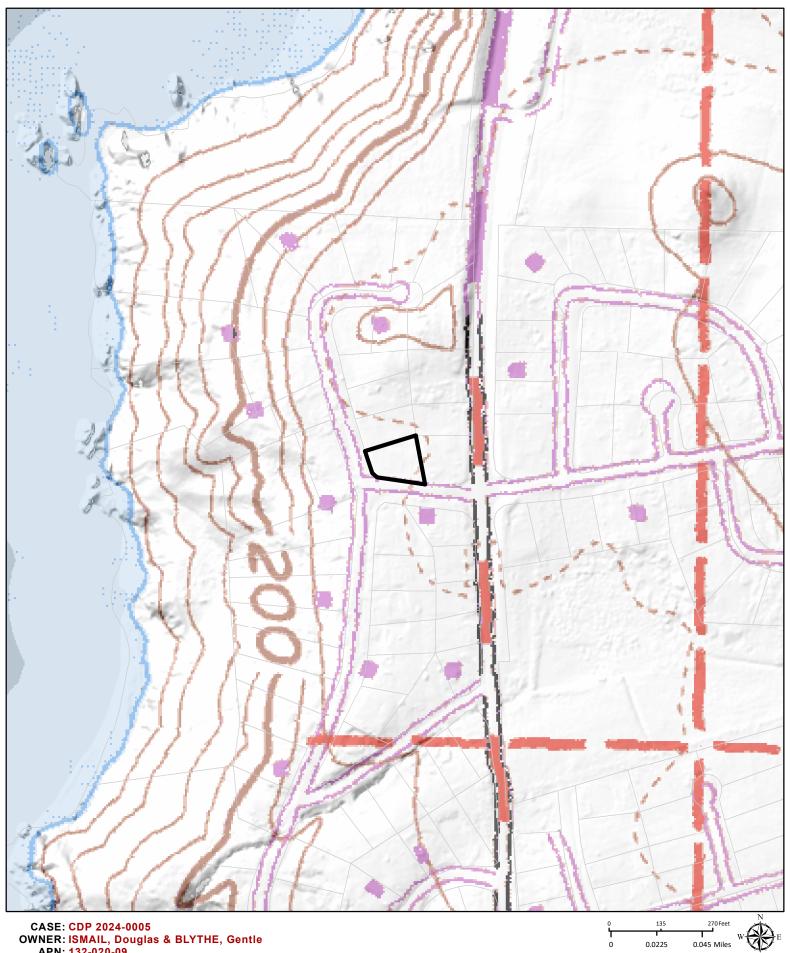

**LOCATION:** In the Coastal Zone, 4± miles north of the Manchester town center, 0.05± mile west of the intersection of Navarro Way (CR 553) and State Route 1 (SR 1), located at 14791 Navarro Way, Manchester;

APN: 132-020-09.

**SUPERVISORIAL DISTRICT**: 5 **STAFF PLANNER**: SHELBY MILLER

**RESPONSE DUE DATE:** 