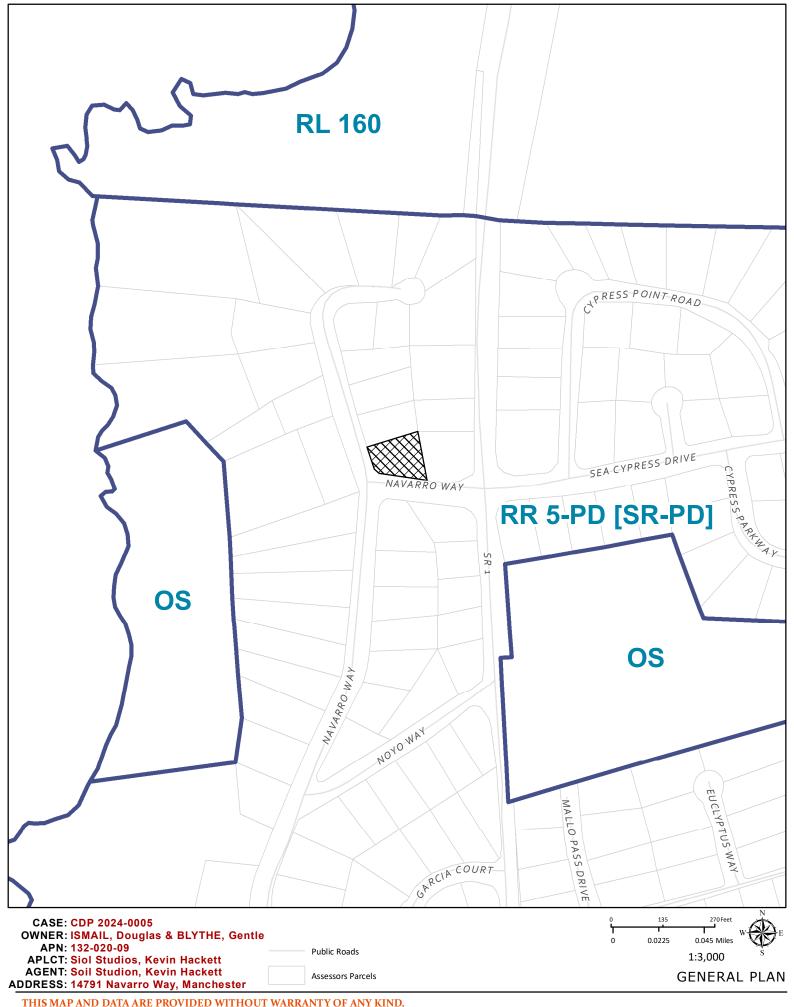

**LOCATION:** In the Coastal Zone, 4± miles north of the Manchester town center, 0.05± mile west of the intersection of Navarro Way (CR 553) and State Route 1 (SR 1), located at 14791 Navarro Way, Manchester;

APN: 132-020-09.

**SUPERVISORIAL DISTRICT**: 5 **STAFF PLANNER**: SHELBY MILLER

**RESPONSE DUE DATE:** 