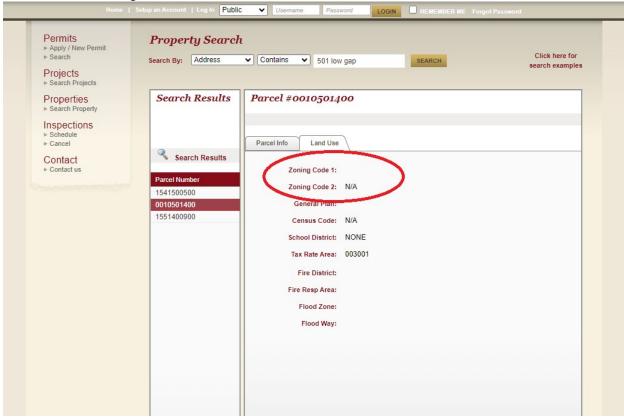

## How to Check Your Zone

5. Check for the zoning code\*\*\*

\*\*\*Should your site address not populate, or your zoning code not be listed (see example above), please call the Assessor's office to retrieve your zoning code.

Mendocino County Assessor's Office: (707) 234-6800