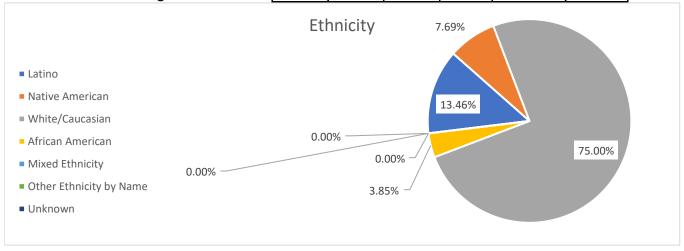

Latino 0 0 2 0 5 Percentage 0.00% 0.00% 9.62% 3.85% 0.00% 13.46% Native American 0 0 4 0 0 4 Percentage 0.00% 0.00% 7.69% 0.00% 0.00% 7.69% White/Caucasian 4 39 0 0 35 0 0.00% Percentage 0.00% 67.31% 7.69% 0.00% 75.00% African American 0 0 0 0 2 Percentage 0.00% 0.00% 3.85% 0.00% 0.00% 3.85% Mixed Ethnicity 0 0 Percentage 0.00% 0.00% 0.00% 0.00% 0.00% 0.00% Other Ethnicity by Name 0 0 0 0 0 0 Percentage 0.00% 0.00% 0.00% 0.00% 0.00% 0.00% Unknown/Not listed 0 Percentage 0.00% 0.00% 0.00% 0.00% 0.00% 0.00%