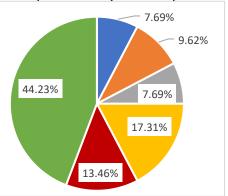

| Number of Incarcerations (Based on Active Clients) |       |       |        |       |       |        |  |  |  |
|----------------------------------------------------|-------|-------|--------|-------|-------|--------|--|--|--|
| 1-First Time                                       | 0     | 0     | 4      | 0     | 0     | 4      |  |  |  |
| Percentage                                         | 0.00% | 0.00% | 7.69%  | 0.00% | 0.00% | 7.69%  |  |  |  |
| 2-5                                                | 0     | 0     | 5      | 0     | 0     | 5      |  |  |  |
| Percentage                                         | 0.00% | 0.00% | 9.62%  | 0.00% | 0.00% | 9.62%  |  |  |  |
| 6-10                                               | 0     | 0     | 4      | 0     | 0     | 4      |  |  |  |
| Percentage                                         | 0.00% | 0.00% | 7.69%  | 0.00% | 0.00% | 7.69%  |  |  |  |
| 11-20                                              | 0     | 0     | 8      | 1     | 0     | 9      |  |  |  |
| Percentage                                         | 0.00% | 0.00% | 15.38% | 1.92% | 0.00% | 17.31% |  |  |  |
| 21 and over                                        | 0     | 0     | 5      | 2     | 0     | 7      |  |  |  |
| Percentage                                         | 0.00% | 0.00% | 9.62%  | 3.85% | 0.00% | 13.46% |  |  |  |
| Unknown                                            | 0     | 0     | 20     | 3     | 0     | 23     |  |  |  |
| Percentage                                         | 0.00% | 0.00% | 38.46% | 5.77% | 0.00% | 44.23% |  |  |  |

**2-5** 

**6-10** 

**11-20** 

■ 21 and over

Unknown