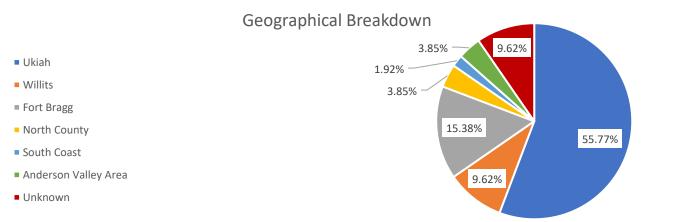

|                                                  | 0-15  | 16-25 | 26-60  | 61+   | Unknown | TOTAL  |  |  |
|--------------------------------------------------|-------|-------|--------|-------|---------|--------|--|--|
| Geographical Breakdown (based on active clients) |       |       |        |       |         |        |  |  |
| Ukiah                                            | 0     | 0     | 25     | 4     | 0       | 29     |  |  |
| Percentage                                       | 0.00% | 0.00% | 48.08% | 7.69% | 0.00%   | 55.77% |  |  |
| Willits                                          | 0     | 0     | 5      | 0     | 0       | 5      |  |  |
| Percentage                                       | 0.00% | 0.00% | 9.62%  | 0.00% | 0.00%   | 9.62%  |  |  |
| Fort Bragg                                       | 0     | 0     | 7      | 1     | 0       | 8      |  |  |
| Percentage                                       | 0.00% | 0.00% | 13.46% | 1.92% | 0.00%   | 15.38% |  |  |
| North County                                     | 0     | 0     | 2      | 0     | 0       | 2      |  |  |
| Percentage                                       | 0.00% | 0.00% | 3.85%  | 0.00% | 0.00%   | 3.85%  |  |  |
| South Coast                                      | 0     | 0     | 1      | 0     | 0       | 1      |  |  |
| Percentage                                       | 0.00% | 0.00% | 1.92%  | 0.00% | 0.00%   | 1.92%  |  |  |
| Anderson Valley Area                             | 0     | 0     | 2      | 0     | 0       | 2      |  |  |
| Percentage                                       | 0.00% | 0.00% | 3.85%  | 0.00% | 0.00%   | 3.85%  |  |  |
| Out of County/Unknown                            | 0     | 0     | 4      | 1     | 0       | 5      |  |  |
| Percentage                                       | 0.00% | 0.00% | 7.69%  | 1.92% | 0.00%   | 9.62%  |  |  |