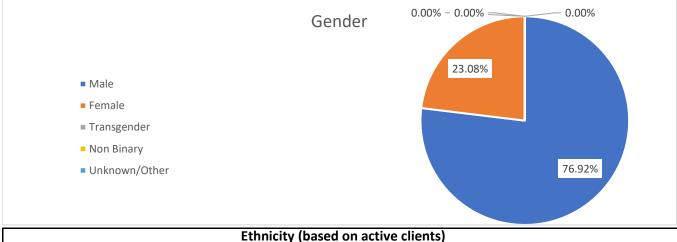

0-15 16-25 26-60 61+ Unknown **TOTAL** Gender (based on active clients Male 4 36 0 40 Percentage 7.69% 0.00% 76.92% 0.00% 0.00% 69.23% Female 0 10 12 0 2 Percentage 0.00% 0.00% 19.23% 3.85% 0.00% 23.08% Transgender 0 0 0 0 0 0 Percentage 0.00% 0.00% 0.00% 0.00% 0.00% 0.00% **Non Binary** 0 0 0 0 0 0 Percentage 0.00% 0.00% 0.00% 0.00% 0.00% 0.00% Unknown/Other 0 0 0 0 0 0 0.00% Percentage 0.00% 0.00% 0.00% 0.00% 0.00%