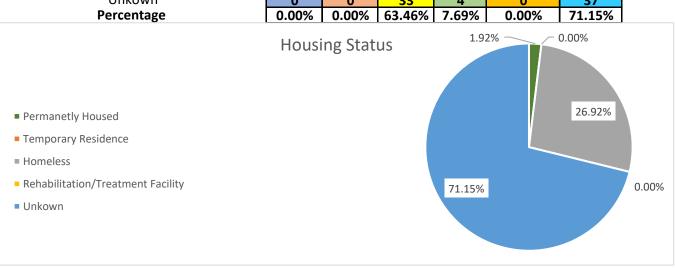

Permanetly Housed
Percentage
Temporary Residence
Percentage
Homeless
Percentage
Rehabilitation/Treatment Facility
Percentage
Unkown

| Housing Status (based on active clients) |       |       |        |       |       |        |  |  |  |
|------------------------------------------|-------|-------|--------|-------|-------|--------|--|--|--|
|                                          | 0     | 0     | 0      | 1     | 0     | 1      |  |  |  |
|                                          | 0.00% | 0.00% | 0.00%  | 1.92% | 0.00% | 1.92%  |  |  |  |
|                                          | 0     | 0     | 0      | 0     | 0     | 0      |  |  |  |
|                                          | 0.00% | 0.00% | 0.00%  | 0.00% | 0.00% | 0.00%  |  |  |  |
|                                          | 0     | 0     | 13     | 1     | 0     | 14     |  |  |  |
|                                          | 0.00% | 0.00% | 25.00% | 1.92% | 0.00% | 26.92% |  |  |  |
| ility                                    | 0     | 0     | 0      | 0     | 0     | 0      |  |  |  |
|                                          | 0.00% | 0.00% | 0.00%  | 0.00% | 0.00% | 0.00%  |  |  |  |
|                                          | 0     | 0     | 33     | 4     | 0     | 37     |  |  |  |
|                                          | 0.00% | 0.00% | 63.46% | 7.69% | 0.00% | 71.15% |  |  |  |