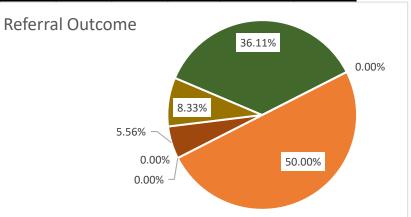

|                                                  | 0-15  | 16-25 | 26-60  | 61+   | Unknown | TOTAL  |  |  |
|--------------------------------------------------|-------|-------|--------|-------|---------|--------|--|--|
| Referral Status (Based on total monthly clients) |       |       |        |       |         |        |  |  |
| Accepted Jail Discharge Services (active)        | 0     | 0     | 33     | 3     | 0       | 36     |  |  |
| Percentage                                       | 0.00% | 0.00% | 63.46% | 5.77% | 0.00%   | 50.00% |  |  |
| Client Linked to Other Services (closed)         | 0     | 0     | 0      | 0     | 0       | 0      |  |  |
| Percentage                                       | 0.00% | 0.00% | 0.00%  | 0.00% | 0.00%   | 0.00%  |  |  |
| Awaiting Court (Pending)                         | 0     | 0     | 0      | 0     | 0       | 0      |  |  |
| Percentage                                       | 0.00% | 0.00% | 0.00%  | 0.00% | 0.00%   | 0.00%  |  |  |
| Declined All Services (Closed)                   | 0     | 0     | 3      | 1     | 0       | 4      |  |  |
| Percentage                                       | 0.00% | 0.00% | 5.77%  | 1.92% | 0.00%   | 5.56%  |  |  |
| Did Not Meet Program Criteria(Closed)            | 0     | 0     | 5      | 1     | 0       | 6      |  |  |
| Percentage                                       | 0.00% | 0.00% | 9.62%  | 1.92% | 0.00%   | 8.33%  |  |  |
| Unable to Connect Or Discharged Before           |       |       |        |       |         | 0.6    |  |  |
| Meeting (closed)                                 | 0     | 3     | 22     | 1     | 0       | 26     |  |  |
| Percentage                                       | 0.00% | 5.77% | 42.31% | 1.92% | 0.00%   | 36.11% |  |  |
| Other                                            | 0     | 0     | 0      | 0     | 0       | 0      |  |  |
| Percentage                                       | 0.00% | 0.00% | 0.00%  | 0.00% | 0.00%   | 0.00%  |  |  |

Accepted Jail Discharge Services (Active)

- Client Linked to Other Services (closed)
- Awaiting Court (Pending)
- Declined All Services (closed)
- Did Not Meet Program Criteria (closed)
- Unable to Connect Or Discharge Before Meeting (closed)
- Other