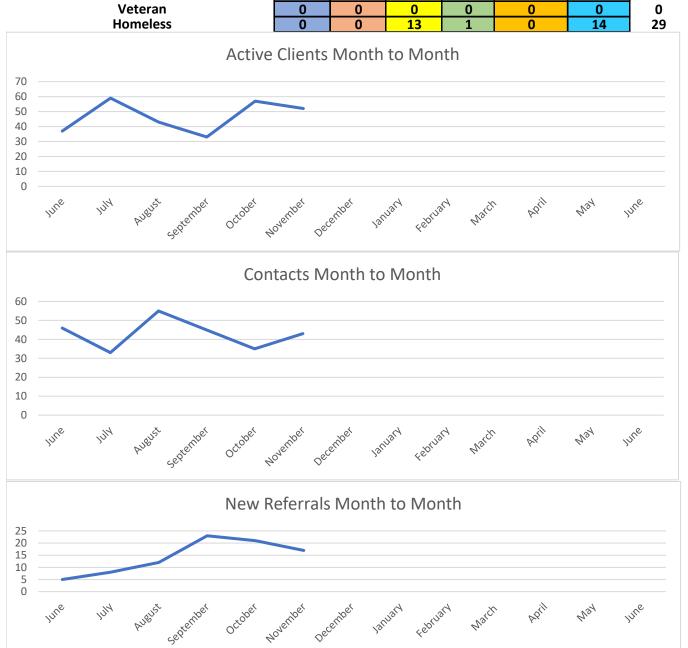

|                                                 | 7.66 01 1 6130113 361 164 |       |       |     |         |       |     |  |  |
|-------------------------------------------------|---------------------------|-------|-------|-----|---------|-------|-----|--|--|
|                                                 | 0-15                      | 16-25 | 26-60 | 61+ | Unknown | TOTAL | YTD |  |  |
| Total Number of                                 |                           |       |       |     |         |       |     |  |  |
| Clients Served (Based on unduplicated Contacts) | 0                         | 3     | 29    | 5   | 0       | 37    | 112 |  |  |
| Active Clients                                  | 0                         | 0     | 46    | 6   | 0       | 52    | 100 |  |  |
| Closed                                          | 0                         | 3     | 16    | 1   | 0       | 20    | 62  |  |  |
| <b>Total Clients Month of November</b>          | 0                         | 3     | 62    | 7   | 0       | 72    | 121 |  |  |
| Contacts                                        | 0                         | 1     | 38    | 4   | 0       | 43    | 221 |  |  |
| New Referrals                                   | 0                         | 3     | 13    | 1   | 0       | 17    | 82  |  |  |
| Veteran                                         | 0                         | 0     | 0     | 0   | 0       | 0     | 0   |  |  |
| Homeless                                        | 0                         | 0     | 13    | 1   | 0       | 14    | 29  |  |  |
|                                                 |                           |       |       |     |         |       |     |  |  |