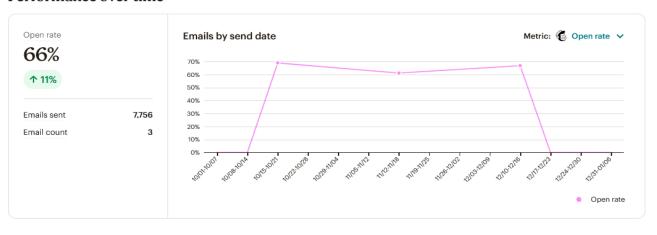

#### **Newsletter Dashboard**

## October 2023 through December 2023

#### Performance over time