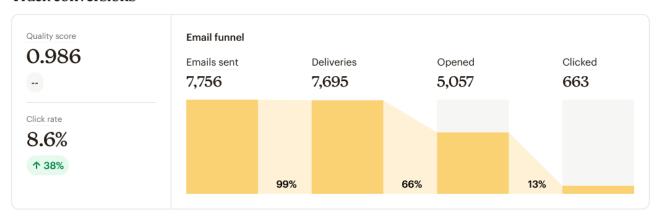

tor performance



Smart suggestions

#### Your best emails

| Email                                                   | Click rate | Recipients | Open rate | Unsubscribe rate | Content suggestions (j) |
|---------------------------------------------------------|------------|------------|-----------|------------------|-------------------------|
| MCERA October 2023 Newsletter<br>Sent on Oct. 16, 2023  | 23%        | 2,592      | 69%       | 0.12%            | • 7 > Replicate         |
| MCERA December 2023 Newsletter<br>Sent on Dec. 14, 2023 | 1.7%       | 2,580      | 67%       | 0.04%            | • 7 > Replicate         |
| MCERA November 2023 Newsletter<br>Sent on Nov. 15, 2023 | 1.5%       | 2,584      | 61%       | 0.16%            | • 7 > Replicate         |

### Track conversions



#### Performance over time