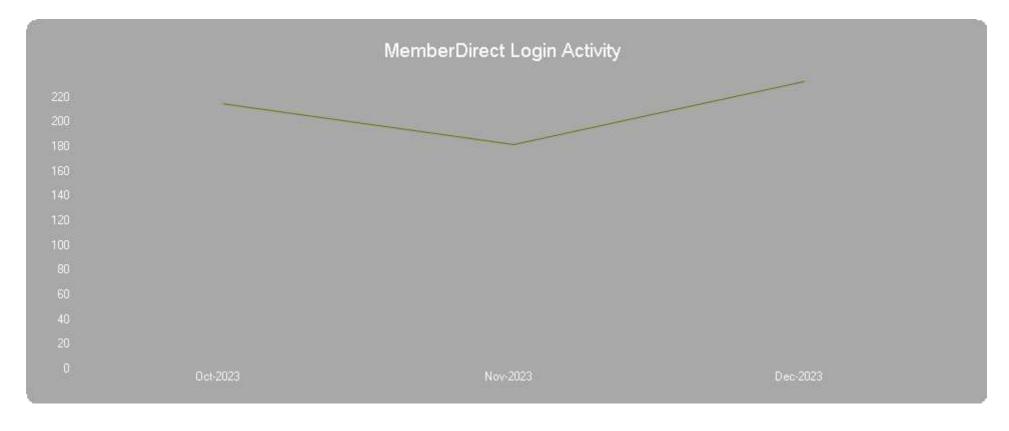

## **Login Activity**

Report Date Range: 10/01/2023 - 12/31/2023

**Total Logins:** 618 **Average Logins per Day:** 6.6452

Criteria: From Date - 10/01/2023; To Date - 12/31/2023; Include Detail - Yes; Sort Option - PersonName