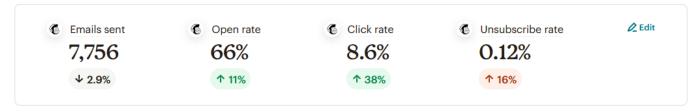

#### Your best emails

| Email                                                   | Click rate | Recipients | Open rate | Unsubscribe rate | Content suggestions (j) |
|---------------------------------------------------------|------------|------------|-----------|------------------|-------------------------|
| MCERA October 2023 Newsletter<br>Sent on Oct. 16, 2023  | 23%        | 2,592      | 69%       | 0.12%            | • 7 > Replicate         |
| MCERA December 2023 Newsletter<br>Sent on Dec. 14, 2023 | 1.7%       | 2,580      | 67%       | 0.04%            | • 7 > Replicate         |
| MCERA November 2023 Newsletter<br>Sent on Nov. 15, 2023 | 1.5%       | 2,584      | 61%       | 0.16%            | • 7 > Replicate         |