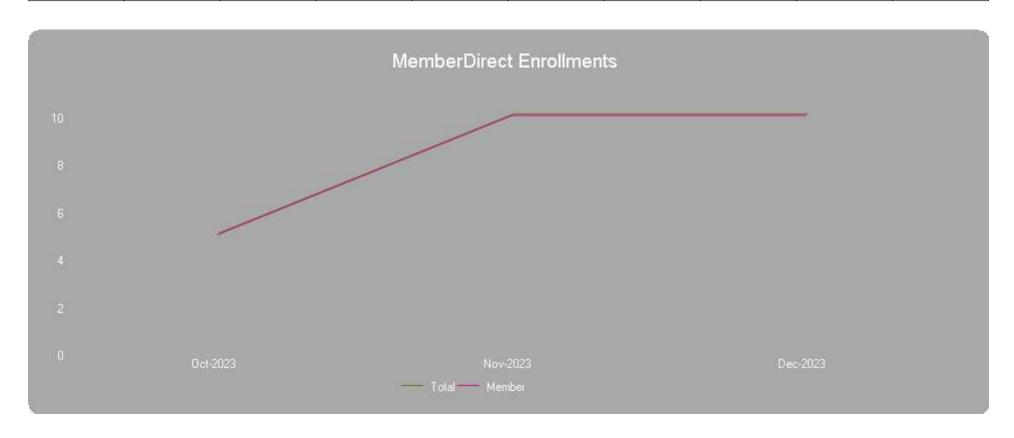

# **MemberDirect Enrollment and Usage Report Enrollment Activity**

Run Date / Time: 1/2/2024 10:51:34 AM

User Name: Doris Rentschler

Page 2 of 3

**Report Date Range:** 10/01/2023 - 12/31/2023

Total Enrollments: 25
Average Enrollments per Day: 0.2688

#### **New Accounts Breakdown**

| Member<br>Active | Member<br>Active DROP | Member<br>Active Payee | Member<br>Archived | Member<br>Deferred | Member<br>Inactive | Member<br>Retired | Member<br>Terminated | Beneficiary | DRO |
|------------------|-----------------------|------------------------|--------------------|--------------------|--------------------|-------------------|----------------------|-------------|-----|
| 20               | 0                     | 0                      | 0                  | 3                  | 0                  | 2                 | 0                    | 0           | 0   |