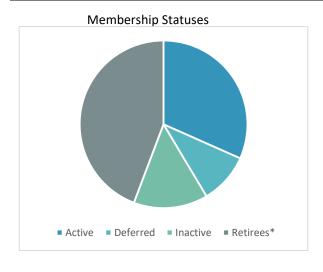

## Membership Summary: December 2023

|              | For the Month |             |            | Calendar Year-To-Date |             |                     |
|--------------|---------------|-------------|------------|-----------------------|-------------|---------------------|
| Acct. Status | Beg. Balance  | End Balance | Net Change | Beg. Balance          | End Balance | Y-T-D Net<br>Change |
| Active       | 1143          | 1210        | 67         | 1120                  | 1210        | 90                  |
| Deferred     | 366           | 374         | 8          | 337                   | 374         | 37                  |
| Inactive     | 529           | 548         | 19         | 585                   | 548         | -37                 |
| Retirees*    | 1693          | 1691        | -2         | 1653                  | 1691        | 38                  |
| Withdrawn    |               |             | -4         |                       |             | -96                 |