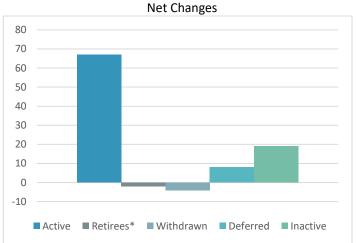

## Membership Summary: December 2023

|              | For the Month |             |            | Calendar Year-To-Date |             |                     |
|--------------|---------------|-------------|------------|-----------------------|-------------|---------------------|
| Acct. Status | Beg. Balance  | End Balance | Net Change | Beg. Balance          | End Balance | Y-T-D Net<br>Change |
| Active       | 1143          | 1210        | 67         | 1120                  | 1210        | 90                  |
| Deferred     | 366           | 374         | 8          | 337                   | 374         | 37                  |
| Inactive     | 529           | 548         | 19         | 585                   | 548         | -37                 |
| Retirees*    | 1693          | 1691        | -2         | 1653                  | 1691        | 38                  |
| Withdrawn    |               |             | -4         |                       |             | -96                 |