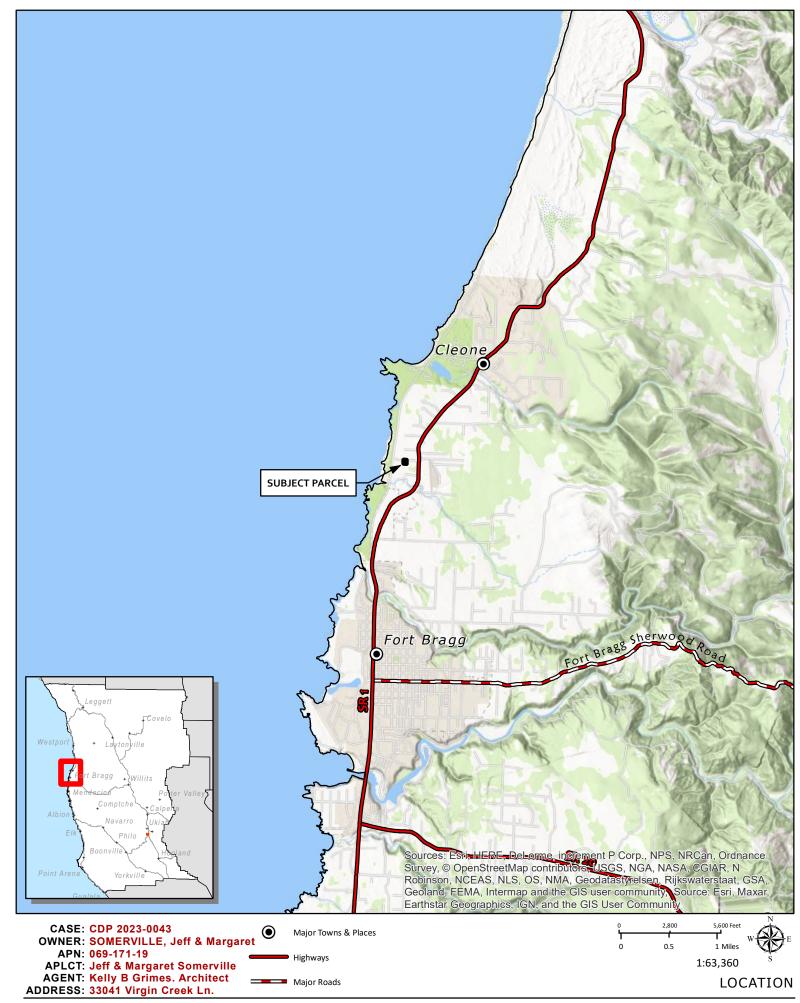

CASE#: CDP\_2023-0043 DATE FILED: 11/17/2023 OWNER/APPLICANT: JEFFERY A & MARGARE SOMERVILLE AGENT: KELLY B. GRIMES, ARCHITECT

**REQUEST:** Standard Coastal Development Permit to construct a 592 square-foot addition to the south of an existing 668 square-foot one-bedroom residence, install a 236 square-foot solarium to the south side of the addition, relocate a Hot Tub, and build a covered patio around the Hot Tub area. **LOCATION:** In the Coastal Zone, 0.15± miles west of the intersection of State Route 1 (SR 1) and Virgin Creek Lane (private), located at 33041 Virgin Creek Lane, Fort Bragg, Ca. APN: 069-171-19 **SUPERVISORIAL DISTRICT:** 4 **STAFF PLANNER:** SHELBY MILLER **RESPONSE DUE DATE:** December 15, 2023

CASE: CDP 2023-0043 OWNER: SOMERVILLE, Jeff & Margaret APN: 069-171-19 APLCT: Jeff & Margaret Somerville AGENT: Kelly B Grimes. Architect == = Private Roads ADDRESS: 33041 Virgin Creek Ln.

DO NOT USE THIS MAP TO DETERMINE LEGAL PROPERTY BOUNDARIES