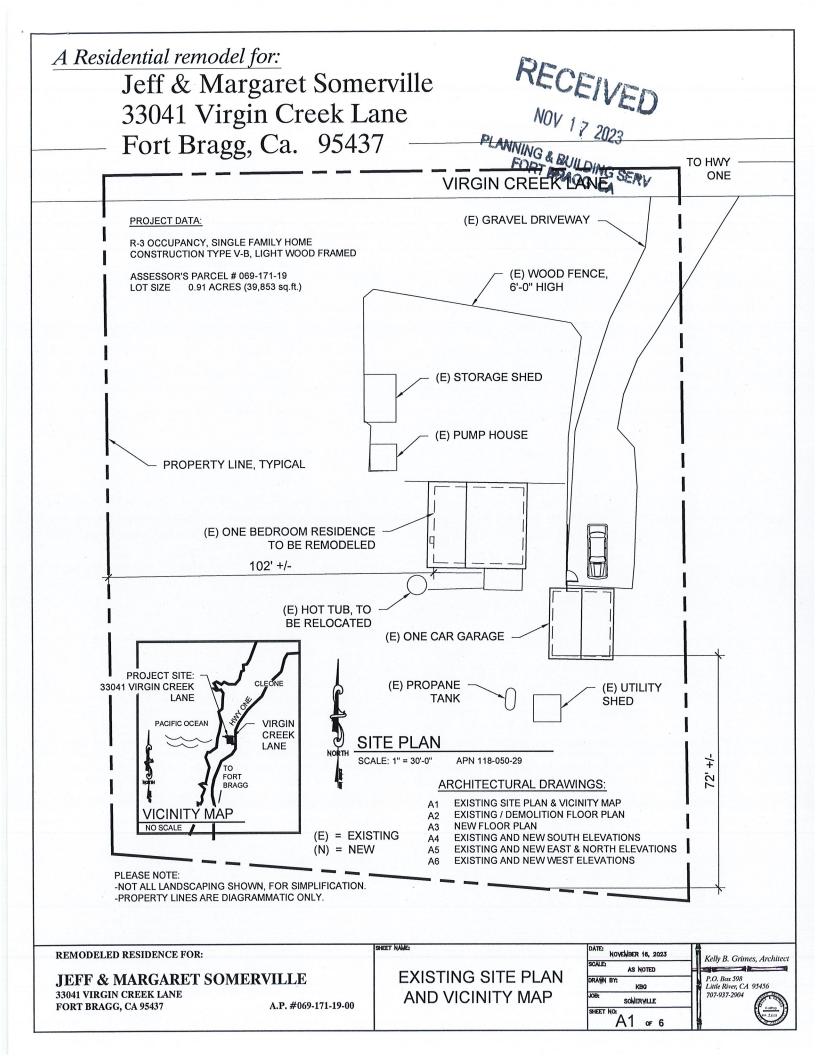

CASE#: CDP\_2023-0043 DATE FILED: 11/17/2023 OWNER/APPLICANT: JEFFERY A & MARGARE SOMERVILLE AGENT: KELLY B. GRIMES, ARCHITECT

**REQUEST:** Standard Coastal Development Permit to construct a 592 square-foot addition to the south of an existing 668 square-foot one-bedroom residence, install a 236 square-foot solarium to the south side of the addition, relocate a Hot Tub, and build a covered patio around the Hot Tub area. **LOCATION:** In the Coastal Zone, 0.15± miles west of the intersection of State Route 1 (SR 1) and Virgin Creek Lane (private), located at 33041 Virgin Creek Lane, Fort Bragg, Ca. APN: 069-171-19 **SUPERVISORIAL DISTRICT:** 4 **STAFF PLANNER:** SHELBY MILLER **RESPONSE DUE DATE:** December 15, 2023

Signature \_\_\_\_\_

Department \_\_\_\_\_

Date \_\_\_\_\_

| OWNER/<br>APPLICANT: | JEFF AND MARGARET SOMERVILLE                                                                                                                                                                                                                                                                |
|----------------------|---------------------------------------------------------------------------------------------------------------------------------------------------------------------------------------------------------------------------------------------------------------------------------------------|
| AGENT:               | KELLY B. GRIMES, ARCHITECT                                                                                                                                                                                                                                                                  |
| REQUEST:             | Standard Coastal Development Permit to construct a 592 square-foot addition to the south of an existing 668 square-foot one-bedroom residence, install a 236 square-foot solarium to the south side of the addition, relocate a Hot Tub, and build a covered patio around the Hot Tub area. |
| LOCATION:            | In the Coastal Zone, 0.15± miles west of the intersection of State Route 1 (SR 1) and Virgin Creek Lane (private),<br>located at 33041 Virgin Creek Lane, Fort Bragg, Ca. APN: 069-171-19                                                                                                   |
| APN/S:               | 069-171-19                                                                                                                                                                                                                                                                                  |
| PARCEL SIZE:         | 0.91± ACRES                                                                                                                                                                                                                                                                                 |
| GENERAL PLAN:        | RURAL RESIDENTIAL (RR5:R)                                                                                                                                                                                                                                                                   |
| ZONING:              | RURAL RESIDENTIAL (RR:5)                                                                                                                                                                                                                                                                    |
| EXISTING USES:       | Residential                                                                                                                                                                                                                                                                                 |

|                                                                                                                                                                                                                | ONE - SITE AN<br>PTION QUESTIC                                                                                              |                                                                                  |
|----------------------------------------------------------------------------------------------------------------------------------------------------------------------------------------------------------------|-----------------------------------------------------------------------------------------------------------------------------|----------------------------------------------------------------------------------|
| The purpose of this questionnaire is to rela<br>Services Department and other agencies w<br>picture that your give us of your project ar<br>answer all questions. Those questions whi                          | ho will be reviewing your project pr<br>ad the site, the easier it will be to pro<br>ch do not pertain to your project, ple | oposal. Please remember that the clearer omptly process your application. Please |
| <ol> <li>Describe your project and include<br/>removal, roads, etc.</li> <li>Construct a 592 sqft addition to th<br/>2. Construct or install a 236 sqft sola<br/>3. Relocate a Hot Tub and create a</li> </ol> | ne south of an existing 668 sqf<br>arium attached to the south sic                                                          | le of the addition.                                                              |
| 2. If the project is <u>residential</u> , please c                                                                                                                                                             | omplete the following:                                                                                                      |                                                                                  |
| TYPE OF UNIT          Image: Type of UNIT         Image: Single Family         Image: Mobile Home         Image: Duplex         Image: Multifamily         If Multifamily, number of dwelling                  | NUMBER OF STRUCTURES one SFR                                                                                                | SQUARE FEET PER<br>DWELLING UNIT<br>668 sq.ft.                                   |
| 3. If the project is <u>commercial</u> , <u>indust</u><br>Total square footage of structures:<br>Estimated employees per shift:<br>Estimated shifts per day:<br>Type of loading facilities proposed:           | rial, or <u>institutional</u> , complete the follo                                                                          | owing:                                                                           |
| 4. Will the proposed project be phase<br>If Yes, explain your plans for phasi                                                                                                                                  |                                                                                                                             | RECEIVED<br>NOV 1 7 2023<br>PLANNING & BUILDING SERV<br>FORT BRAGG CA            |

| 5          | Are there existing structures o                        | n the proper                                        | ty? Yes                    | No                    | an an tha dha an |             |                            |
|------------|--------------------------------------------------------|-----------------------------------------------------|----------------------------|-----------------------|------------------------------------------------------|-------------|----------------------------|
| 5.         | If yes, describe below and ide                         | ntify the use                                       |                            |                       |                                                      |             |                            |
| Main h     |                                                        |                                                     |                            |                       |                                                      |             |                            |
| Garag      |                                                        |                                                     |                            |                       |                                                      |             |                            |
| Pump       |                                                        |                                                     |                            |                       |                                                      |             |                            |
|            | ge Shed                                                |                                                     |                            |                       |                                                      |             |                            |
| Utility    |                                                        |                                                     |                            |                       |                                                      |             |                            |
|            |                                                        |                                                     |                            |                       |                                                      |             |                            |
|            |                                                        |                                                     |                            |                       |                                                      |             |                            |
|            |                                                        |                                                     |                            |                       |                                                      |             |                            |
|            |                                                        |                                                     |                            |                       |                                                      |             |                            |
|            |                                                        |                                                     |                            |                       |                                                      |             |                            |
| 6.         | Will any existing structures be                        | demolished                                          | ? Yes                      | No No                 |                                                      |             |                            |
|            | Will any existing structures be                        | removed?                                            | Yes                        | No                    |                                                      |             |                            |
|            | <b>TO 1 1</b>                                          | ·1 /1 /                                             | 6.1                        | - he dowellahed on    | howeved                                              | including t | he releastion              |
|            | If yes to either question, describe                    | ibe the type                                        | of development t           | o be demolished or i  | removed,                                             | including t | ne relocation              |
| <b>T</b> 1 | site, if applicable.                                   | hut only to                                         | one exterior               | wall of the main r    | ocidono                                              | •           |                            |
| Inere      | will be some demo work                                 | but only to                                         | one exterior               |                       | esidenc                                              | Е.          |                            |
|            |                                                        |                                                     |                            |                       |                                                      |             |                            |
|            |                                                        |                                                     |                            |                       |                                                      |             |                            |
|            |                                                        |                                                     |                            |                       |                                                      |             |                            |
|            |                                                        |                                                     |                            |                       |                                                      |             |                            |
|            |                                                        |                                                     |                            |                       |                                                      |             |                            |
|            |                                                        |                                                     |                            |                       |                                                      |             |                            |
|            |                                                        |                                                     |                            |                       |                                                      |             |                            |
|            |                                                        |                                                     | 151 105                    |                       | <u> </u>                                             |             |                            |
| 7.         | Project Height. Maximum he                             | ight of struc                                       | cture                      |                       | _ feet.                                              |             |                            |
| 8.         | Lot area (within property line                         | s)· 39.853                                          | ·                          | square feet           |                                                      | res         |                            |
| 0.         | Lot area (within property fine                         | <i></i>                                             |                            |                       |                                                      |             |                            |
| 9.         | Lot Coverage:                                          |                                                     |                            |                       |                                                      |             |                            |
|            |                                                        | EXIS                                                |                            | NEW PROPC             |                                                      |             | FOTAL                      |
|            | Building coverage                                      | 1318                                                | square feet                |                       | are feet                                             | 2146        | square feet                |
|            | Paved area                                             | 0 20000                                             | square feet                |                       | are feet                                             | ~ 262       | square feet<br>square feet |
|            | Landscaped area<br>Unimproved area                     | 20000                                               | square feet<br>square feet |                       | are feet<br>are feet                                 | 17,445      | square feet                |
|            | Unimproved area                                        |                                                     | square reer                | 5qua                  |                                                      |             | square reer                |
|            |                                                        |                                                     |                            | GRAND TOTA            | L: 39,853                                            |             | square feet                |
|            |                                                        |                                                     |                            |                       |                                                      | d equal gro | ss area of parcel)         |
| 10.        | Gross floor area: 2408                                 |                                                     | square fee                 | et (including covered | l parking a                                          | and accesso | ory buildings).            |
| 11.        | Parking will be provided as for                        | llows:                                              |                            |                       |                                                      |             |                            |
|            |                                                        |                                                     |                            |                       |                                                      |             |                            |
|            | Number of Spaces                                       | Existing <sup>4</sup>                               |                            | Proposed none         | <u></u>                                              | Total 4     |                            |
|            | Number of covered areas                                |                                                     | 0                          |                       | Size                                                 |             |                            |
|            | Number of covered spaces<br>Number of uncovered spaces |                                                     | 4                          |                       | Size 8' X                                            | 20'         |                            |
| Section 22 | Number of standard spaces                              |                                                     | RE                         | CENTER                | Size                                                 |             |                            |
|            | Number of handicapped space                            | es                                                  |                            | UCIVED                | Size                                                 |             |                            |
|            | ······································                 |                                                     | A                          |                       |                                                      |             |                            |
|            |                                                        | a da an garan an a | IN                         | 0 1 / 2023            |                                                      |             |                            |
|            |                                                        |                                                     | PLANNING                   | S& BUILDING CON       |                                                      |             |                            |