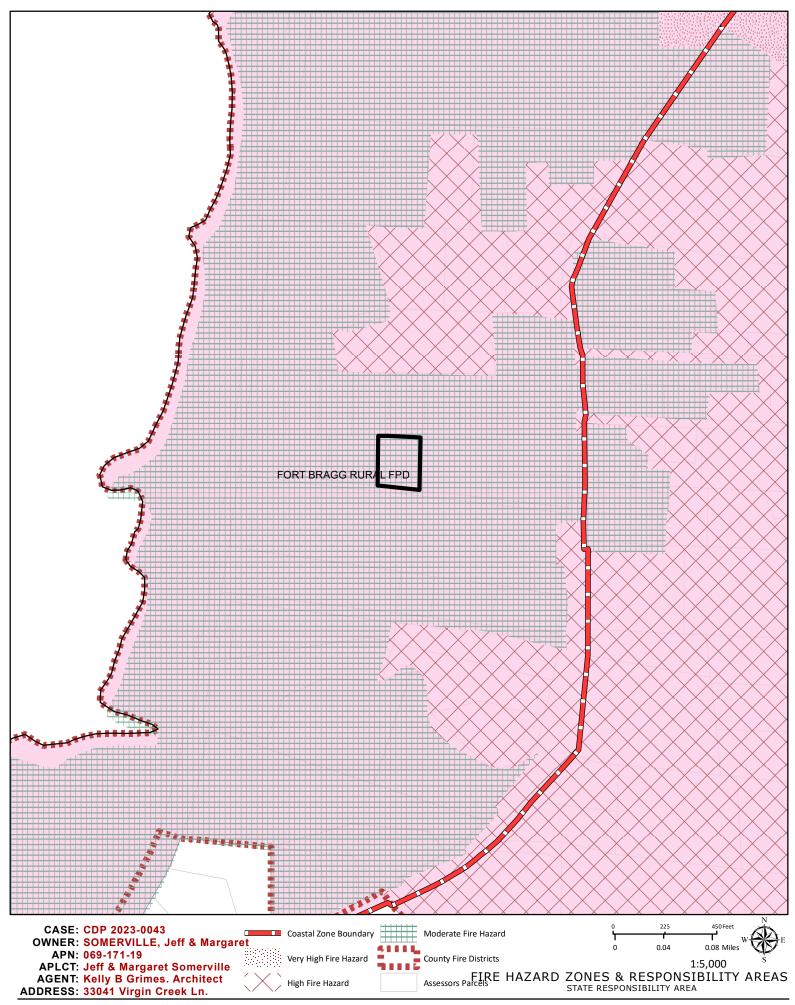

### **ENVIRONMENTAL DATA**

| 1. MAC:                                                | 13. AIRPORT LAND USE PLANNING AREA:                                                              |
|--------------------------------------------------------|--------------------------------------------------------------------------------------------------|
| gis<br>N/A                                             | Airport Land Use Plan; GIS                                                                       |
|                                                        | NO                                                                                               |
| 2. FIRE HAZARD SEVERITY ZONE:<br>CALFIRE FRAP maps/GIS | 14. SUPERFUND/BROWNFIELD/HAZMAT SITE:                                                            |
| MODERATE                                               | GIS; General Plan 3-11                                                                           |
| 3. FIRE RESPONSIBILITY AREA:                           |                                                                                                  |
| CALFIRE FRAP maps/GIS                                  | 15. NATURAL DIVERSITY DATABASE:                                                                  |
| FORT BRAGG RURAL FIRE PROTECTION DISTRICT/ CAL FIRE    | CA Dept. of Fish & Wildlife Rarefind Database/GIS<br><b>YES</b>                                  |
| 4. FARMLAND CLASSIFICATION:                            | 16. STATE FOREST/PARK/RECREATION AREA ADJACENT:                                                  |
| GIS<br>URBAN AND BUILT-UP LAND                         | GIS; General Plan 3-10                                                                           |
|                                                        | MACKERRICHER STATE PARK                                                                          |
| 5. FLOOD ZONE CLASSIFICATION:                          |                                                                                                  |
| FEMA Flood Insurance Rate Maps (FIRM)                  | <b>17. LANDSLIDE HAZARD:</b><br>Hazards and Landslides Map; GIS; Policy RM-61; General Plan 4-44 |
| NO                                                     | NO                                                                                               |
| 6. COASTAL GROUNDWATER RESOURCE AREA:                  |                                                                                                  |
| Coastal Groundwater Study/GIS MARGINAL                 | 18. WATER EFFICIENT LANDSCAPE REQUIRED:<br>Policy RM-7: General Plan 4-34                        |
| WARGINAL                                               | NO                                                                                               |
| 7. SOIL CLASSIFICATION:                                | 19. WILD AND SCENIC RIVER:                                                                       |
| Mendocino County Soils Study Eastern/Western Part      | www.rivers.gov (Eel Only); GIS                                                                   |
| WESTERN SOILS                                          | NO                                                                                               |
| 8. PYGMY VEGETATION OR PYGMY CAPABLE SOIL:             | 20. SPECIFIC PLAN/SPECIAL PLAN AREA:                                                             |
| LCP maps, Pygmy Soils Maps; GIS<br>NO                  | Various Adopted Specific Plan Areas; GIS                                                         |
| NO                                                     | NO                                                                                               |
| 9. WILLIAMSON ACT CONTRACT:                            | 21. STATE CLEARINGHOUSE REQUIRED:                                                                |
| GIS/Mendocino County Assessor's Office NO              | Policy                                                                                           |
|                                                        | NO                                                                                               |
| 10. TIMBER PRODUCTION ZONE:                            | 22. OAK WOODLAND AREA:                                                                           |
| GIS<br>NO                                              | USDA<br>NO                                                                                       |
|                                                        | NO                                                                                               |
| 11. WETLANDS CLASSIFICATION:                           | 23. HARBOR DISTRICT:                                                                             |
| GIS<br>NO                                              | Sec. 20.512                                                                                      |
|                                                        | NO                                                                                               |
| 12. EARTHQUAKE FAULT ZONE:                             |                                                                                                  |
| Earthquake Fault Zone Maps; GIS <b>NO</b>              |                                                                                                  |
|                                                        |                                                                                                  |