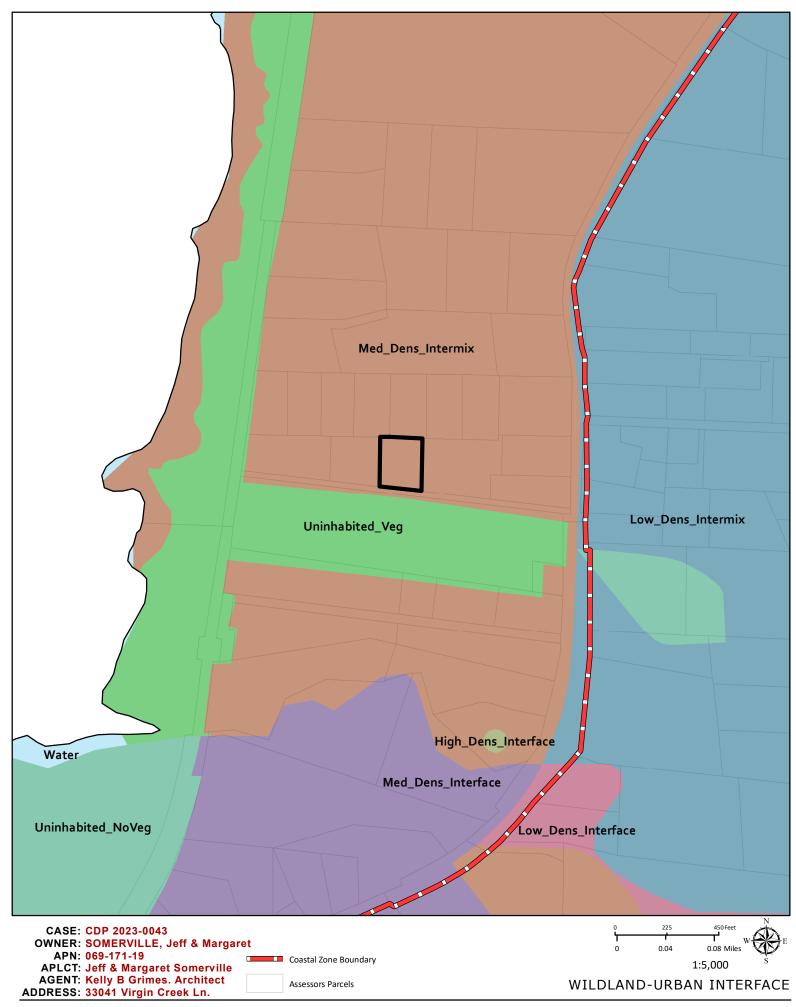

### **ENVIRONMENTAL DATA**

| 1. MAC:                                                | 13. AIRPORT LAND USE PLANNING AREA:                                                              |
|--------------------------------------------------------|--------------------------------------------------------------------------------------------------|
| gis<br>N/A                                             | Airport Land Use Plan; GIS                                                                       |
|                                                        | NO                                                                                               |
| 2. FIRE HAZARD SEVERITY ZONE:<br>CALFIRE FRAP maps/GIS | 14. SUPERFUND/BROWNFIELD/HAZMAT SITE:                                                            |
| MODERATE                                               | GIS; General Plan 3-11                                                                           |
| 3. FIRE RESPONSIBILITY AREA:                           |                                                                                                  |
| CALFIRE FRAP maps/GIS                                  | 15. NATURAL DIVERSITY DATABASE:                                                                  |
| FORT BRAGG RURAL FIRE PROTECTION DISTRICT/ CAL FIRE    | CA Dept. of Fish & Wildlife Rarefind Database/GIS<br><b>YES</b>                                  |
| 4. FARMLAND CLASSIFICATION:                            | 16. STATE FOREST/PARK/RECREATION AREA ADJACENT:                                                  |
| GIS<br>URBAN AND BUILT-UP LAND                         | GIS; General Plan 3-10                                                                           |
|                                                        | MACKERRICHER STATE PARK                                                                          |
| 5. FLOOD ZONE CLASSIFICATION:                          |                                                                                                  |
| FEMA Flood Insurance Rate Maps (FIRM)                  | <b>17. LANDSLIDE HAZARD:</b><br>Hazards and Landslides Map; GIS; Policy RM-61; General Plan 4-44 |
| NO                                                     | NO                                                                                               |
| 6. COASTAL GROUNDWATER RESOURCE AREA:                  |                                                                                                  |
| Coastal Groundwater Study/GIS MARGINAL                 | 18. WATER EFFICIENT LANDSCAPE REQUIRED:<br>Policy RM-7: General Plan 4-34                        |
| WARGINAL                                               | NO                                                                                               |
| 7. SOIL CLASSIFICATION:                                | 19. WILD AND SCENIC RIVER:                                                                       |
| Mendocino County Soils Study Eastern/Western Part      | www.rivers.gov (Eel Only); GIS                                                                   |
| WESTERN SOILS                                          | NO                                                                                               |
| 8. PYGMY VEGETATION OR PYGMY CAPABLE SOIL:             | 20. SPECIFIC PLAN/SPECIAL PLAN AREA:                                                             |
| LCP maps, Pygmy Soils Maps; GIS<br>NO                  | Various Adopted Specific Plan Areas; GIS                                                         |
| NO                                                     | NO                                                                                               |
| 9. WILLIAMSON ACT CONTRACT:                            | 21. STATE CLEARINGHOUSE REQUIRED:                                                                |
| GIS/Mendocino County Assessor's Office NO              | Policy                                                                                           |
|                                                        | NO                                                                                               |
| 10. TIMBER PRODUCTION ZONE:                            | 22. OAK WOODLAND AREA:                                                                           |
| GIS<br>NO                                              | USDA<br>NO                                                                                       |
|                                                        | NO                                                                                               |
| 11. WETLANDS CLASSIFICATION:                           | 23. HARBOR DISTRICT:                                                                             |
| GIS<br>NO                                              | Sec. 20.512                                                                                      |
|                                                        | NO                                                                                               |
| 12. EARTHQUAKE FAULT ZONE:                             |                                                                                                  |
| Earthquake Fault Zone Maps; GIS <b>NO</b>              |                                                                                                  |
|                                                        |                                                                                                  |