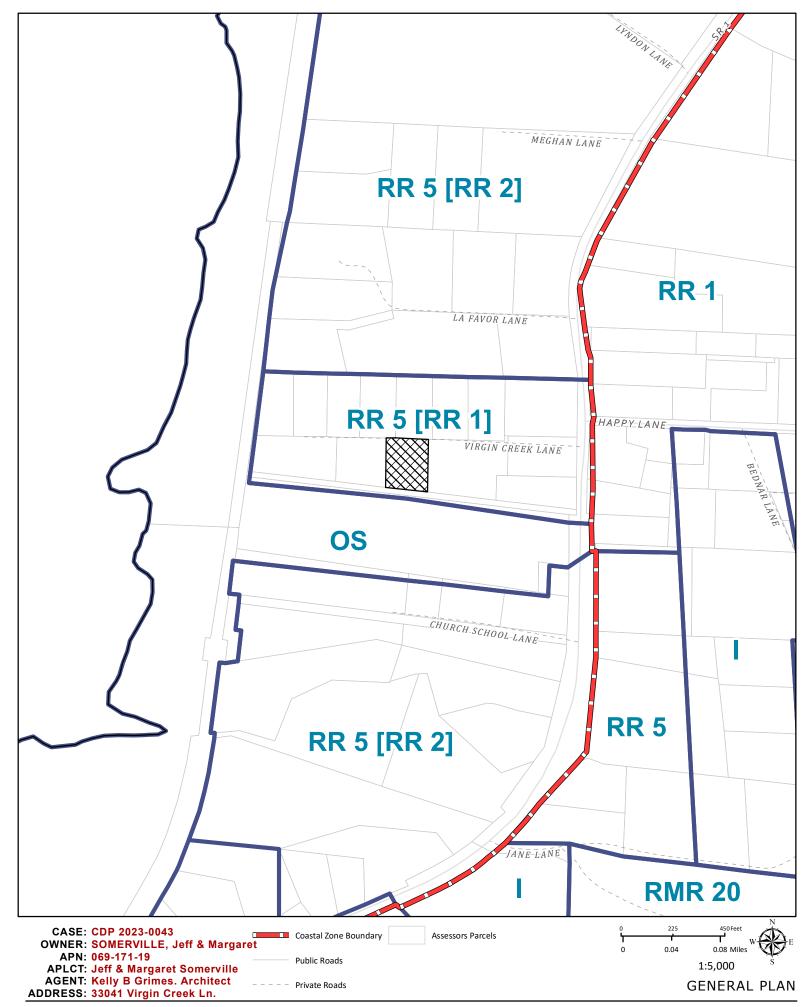

Signature \_\_\_\_\_

Department \_\_\_\_\_

Date \_\_\_\_\_

| OWNER/<br>APPLICANT: | JEFF AND MARGARET SOMERVILLE                                                                                                                                                                                                                                                                |
|----------------------|---------------------------------------------------------------------------------------------------------------------------------------------------------------------------------------------------------------------------------------------------------------------------------------------|
| AGENT:               | KELLY B. GRIMES, ARCHITECT                                                                                                                                                                                                                                                                  |
| REQUEST:             | Standard Coastal Development Permit to construct a 592 square-foot addition to the south of an existing 668 square-foot one-bedroom residence, install a 236 square-foot solarium to the south side of the addition, relocate a Hot Tub, and build a covered patio around the Hot Tub area. |
| LOCATION:            | In the Coastal Zone, 0.15± miles west of the intersection of State Route 1 (SR 1) and Virgin Creek Lane (private),<br>located at 33041 Virgin Creek Lane, Fort Bragg, Ca. APN: 069-171-19                                                                                                   |
| APN/S:               | 069-171-19                                                                                                                                                                                                                                                                                  |
| PARCEL SIZE:         | 0.91± ACRES                                                                                                                                                                                                                                                                                 |
| GENERAL PLAN:        | RURAL RESIDENTIAL (RR5:R)                                                                                                                                                                                                                                                                   |
| ZONING:              | RURAL RESIDENTIAL (RR:5)                                                                                                                                                                                                                                                                    |
| EXISTING USES:       | Residential                                                                                                                                                                                                                                                                                 |

DISTRICT: 4 (Gjerde)

| NORTH: | ADJACENT GENERAL PLAN<br>Rural Residential<br>(RR5(1)) | ADJACENT ZONING<br>Rural Residential (RR5) | ADJACENT LOT SIZES<br>1± acres | ADJACENT USES<br>Residential |
|--------|--------------------------------------------------------|--------------------------------------------|--------------------------------|------------------------------|
| EAST:  | Rural Residential<br>(RR5(1))                          | Rural Residential (RR5)                    | 1.84± acres                    | Residential                  |
| SOUTH: | Rural Residential<br>(RR5(1)), OS                      | Rural Residential<br>(RR5(1)), Op          | 0.84±, 10.56± acres            | Residential,<br>Open Space   |
| WEST:  | Rural Residential<br>(RR5(1))                          | Rural Residential (RR5)                    | 1± acres                       | Residential                  |