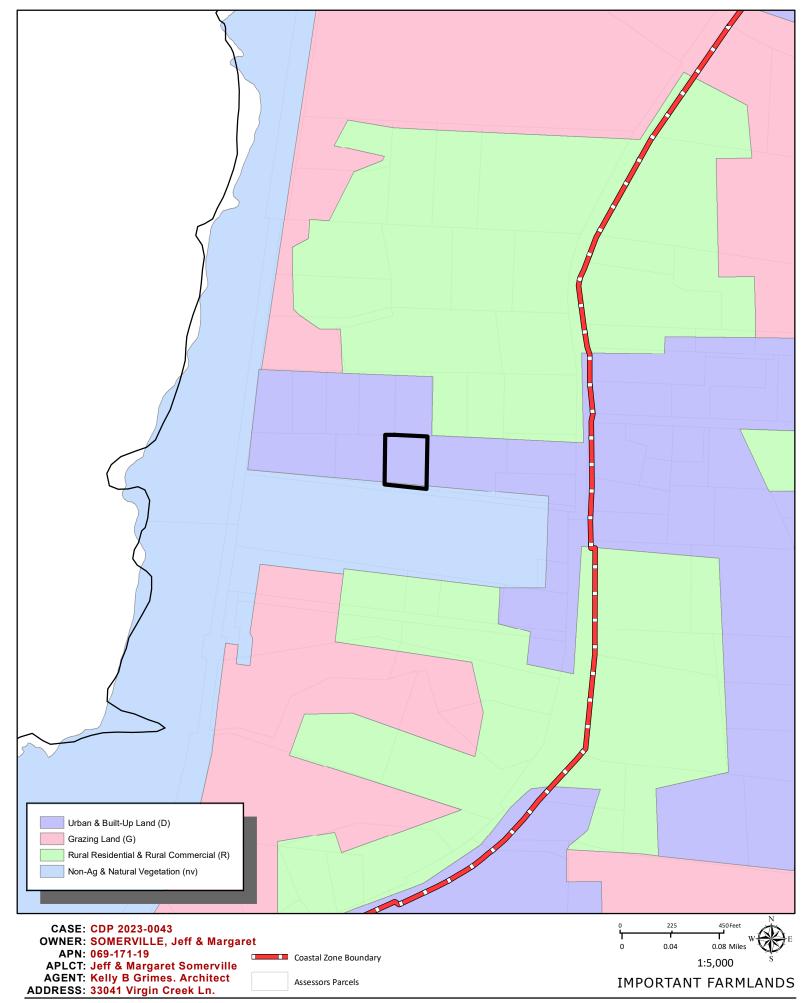

### **ENVIRONMENTAL DATA**

| 1. MAC:                                                | 13. AIRPORT LAND USE PLANNING AREA:                                                              |
|--------------------------------------------------------|--------------------------------------------------------------------------------------------------|
| gis<br>N/A                                             | Airport Land Use Plan; GIS                                                                       |
|                                                        | NO                                                                                               |
| 2. FIRE HAZARD SEVERITY ZONE:<br>CALFIRE FRAP maps/GIS | 14. SUPERFUND/BROWNFIELD/HAZMAT SITE:                                                            |
| MODERATE                                               | GIS; General Plan 3-11                                                                           |
| 3. FIRE RESPONSIBILITY AREA:                           |                                                                                                  |
| CALFIRE FRAP maps/GIS                                  | 15. NATURAL DIVERSITY DATABASE:                                                                  |
| FORT BRAGG RURAL FIRE PROTECTION DISTRICT/ CAL FIRE    | CA Dept. of Fish & Wildlife Rarefind Database/GIS<br><b>YES</b>                                  |
| 4. FARMLAND CLASSIFICATION:                            | 16. STATE FOREST/PARK/RECREATION AREA ADJACENT:                                                  |
| GIS<br>URBAN AND BUILT-UP LAND                         | GIS; General Plan 3-10                                                                           |
|                                                        | MACKERRICHER STATE PARK                                                                          |
| 5. FLOOD ZONE CLASSIFICATION:                          |                                                                                                  |
| FEMA Flood Insurance Rate Maps (FIRM)                  | <b>17. LANDSLIDE HAZARD:</b><br>Hazards and Landslides Map; GIS; Policy RM-61; General Plan 4-44 |
| NO                                                     | NO                                                                                               |
| 6. COASTAL GROUNDWATER RESOURCE AREA:                  |                                                                                                  |
| Coastal Groundwater Study/GIS MARGINAL                 | 18. WATER EFFICIENT LANDSCAPE REQUIRED:<br>Policy RM-7: General Plan 4-34                        |
| WARGINAL                                               | NO                                                                                               |
| 7. SOIL CLASSIFICATION:                                | 19. WILD AND SCENIC RIVER:                                                                       |
| Mendocino County Soils Study Eastern/Western Part      | www.rivers.gov (Eel Only); GIS                                                                   |
| WESTERN SOILS                                          | NO                                                                                               |
| 8. PYGMY VEGETATION OR PYGMY CAPABLE SOIL:             | 20. SPECIFIC PLAN/SPECIAL PLAN AREA:                                                             |
| LCP maps, Pygmy Soils Maps; GIS<br>NO                  | Various Adopted Specific Plan Areas; GIS                                                         |
| NO                                                     | NO                                                                                               |
| 9. WILLIAMSON ACT CONTRACT:                            | 21. STATE CLEARINGHOUSE REQUIRED:                                                                |
| GIS/Mendocino County Assessor's Office NO              | Policy                                                                                           |
|                                                        | NO                                                                                               |
| 10. TIMBER PRODUCTION ZONE:                            | 22. OAK WOODLAND AREA:                                                                           |
| GIS<br>NO                                              | USDA<br>NO                                                                                       |
|                                                        | NO                                                                                               |
| 11. WETLANDS CLASSIFICATION:                           | 23. HARBOR DISTRICT:                                                                             |
| GIS<br>NO                                              | Sec. 20.512                                                                                      |
|                                                        | NO                                                                                               |
| 12. EARTHQUAKE FAULT ZONE:                             |                                                                                                  |
| Earthquake Fault Zone Maps; GIS <b>NO</b>              |                                                                                                  |
|                                                        |                                                                                                  |