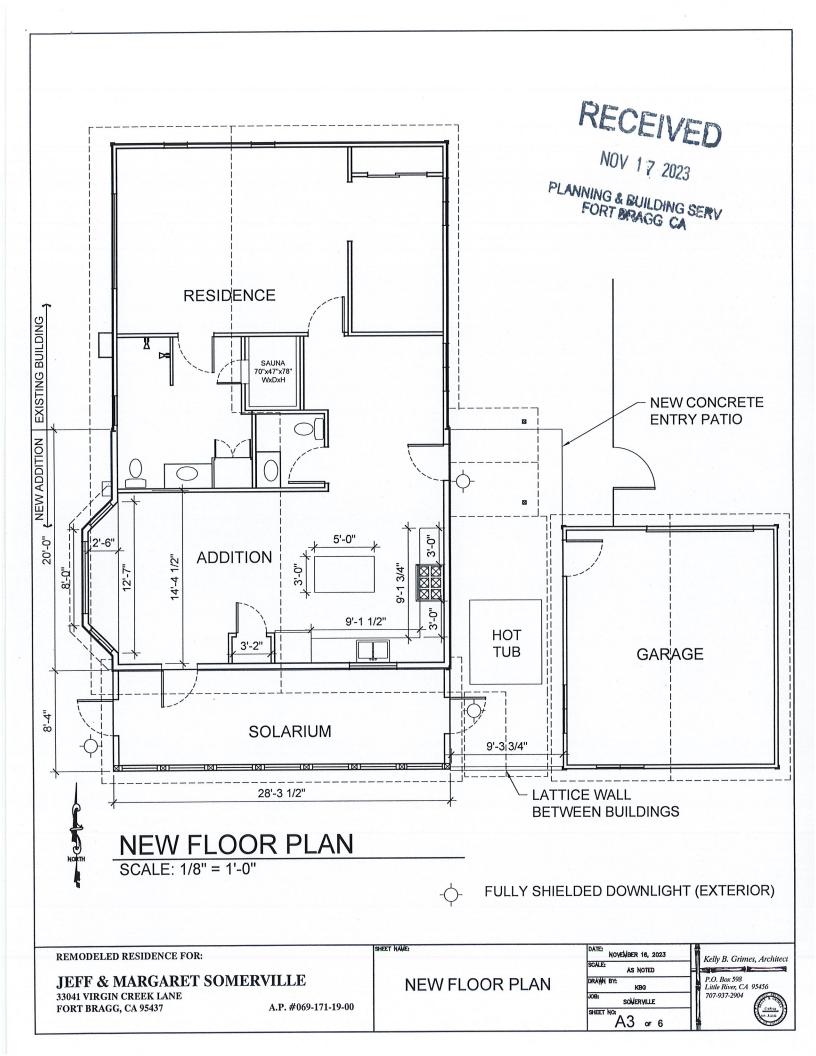

CASE#: CDP\_2023-0043 DATE FILED: 11/17/2023 OWNER/APPLICANT: JEFFERY A & MARGARE SOMERVILLE AGENT: KELLY B. GRIMES, ARCHITECT

**REQUEST:** Standard Coastal Development Permit to construct a 592 square-foot addition to the south of an existing 668 square-foot one-bedroom residence, install a 236 square-foot solarium to the south side of the addition, relocate a Hot Tub, and build a covered patio around the Hot Tub area. **LOCATION:** In the Coastal Zone, 0.15± miles west of the intersection of State Route 1 (SR 1) and Virgin Creek Lane (private), located at 33041 Virgin Creek Lane, Fort Bragg, Ca. APN: 069-171-19 **SUPERVISORIAL DISTRICT:** 4 **STAFF PLANNER:** SHELBY MILLER **RESPONSE DUE DATE:** December 15, 2023

|                                                                                                                                                                                                                | ONE - SITE AN<br>PTION QUESTIC                                                                                              |                                                                                  |
|----------------------------------------------------------------------------------------------------------------------------------------------------------------------------------------------------------------|-----------------------------------------------------------------------------------------------------------------------------|----------------------------------------------------------------------------------|
| The purpose of this questionnaire is to rela<br>Services Department and other agencies w<br>picture that your give us of your project ar<br>answer all questions. Those questions whi                          | ho will be reviewing your project pr<br>ad the site, the easier it will be to pro<br>ch do not pertain to your project, ple | oposal. Please remember that the clearer omptly process your application. Please |
| <ol> <li>Describe your project and include<br/>removal, roads, etc.</li> <li>Construct a 592 sqft addition to th<br/>2. Construct or install a 236 sqft sola<br/>3. Relocate a Hot Tub and create a</li> </ol> | ne south of an existing 668 sqf<br>arium attached to the south sic                                                          | le of the addition.                                                              |
| 2. If the project is <u>residential</u> , please c                                                                                                                                                             | omplete the following:                                                                                                      |                                                                                  |
| TYPE OF UNIT          Image: Type of UNIT         Image: Single Family         Image: Mobile Home         Image: Duplex         Image: Multifamily         If Multifamily, number of dwelling                  | NUMBER OF STRUCTURES one SFR                                                                                                | SQUARE FEET PER<br>DWELLING UNIT<br>668 sq.ft.                                   |
| 3. If the project is <u>commercial</u> , <u>indust</u><br>Total square footage of structures:<br>Estimated employees per shift:<br>Estimated shifts per day:<br>Type of loading facilities proposed:           | rial, or <u>institutional</u> , complete the follo                                                                          | owing:                                                                           |
| 4. Will the proposed project be phase<br>If Yes, explain your plans for phasi                                                                                                                                  |                                                                                                                             | RECEIVED<br>NOV 1 7 2023<br>PLANNING & BUILDING SERV<br>FORT BRAGG CA            |