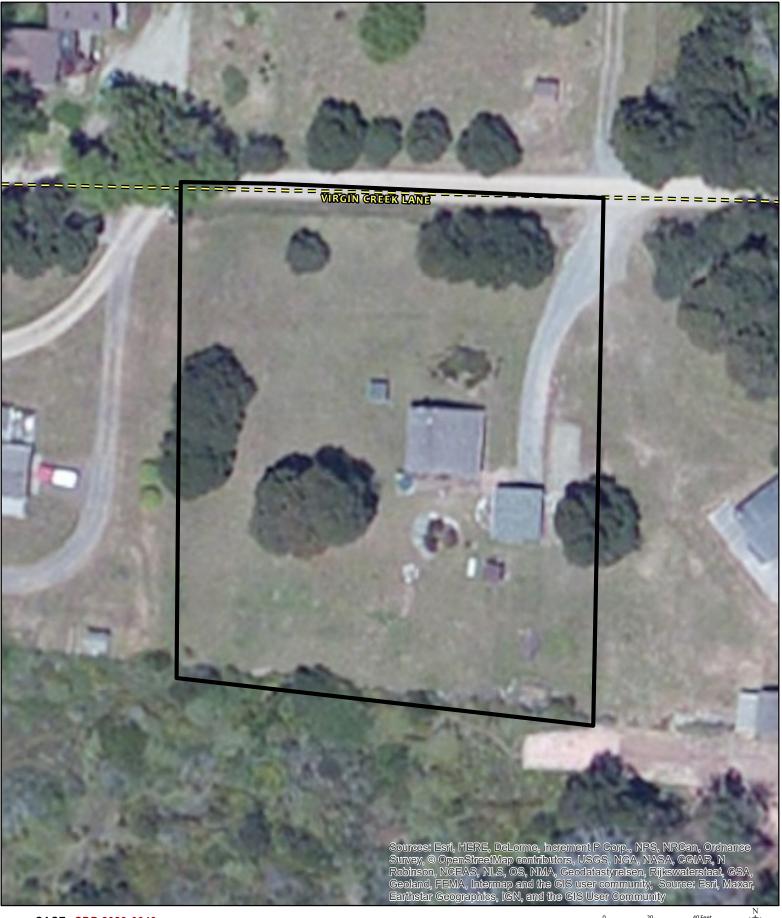

CASE#: CDP\_2023-0043 DATE FILED: 11/17/2023 OWNER/APPLICANT: JEFFERY A & MARGARE SOMERVILLE AGENT: KELLY B. GRIMES, ARCHITECT

**REQUEST:** Standard Coastal Development Permit to construct a 592 square-foot addition to the south of an existing 668 square-foot one-bedroom residence, install a 236 square-foot solarium to the south side of the addition, relocate a Hot Tub, and build a covered patio around the Hot Tub area. **LOCATION:** In the Coastal Zone, 0.15± miles west of the intersection of State Route 1 (SR 1) and Virgin Creek Lane (private), located at 33041 Virgin Creek Lane, Fort Bragg, Ca. APN: 069-171-19 **SUPERVISORIAL DISTRICT:** 4 **STAFF PLANNER:** SHELBY MILLER **RESPONSE DUE DATE:** December 15, 2023

Signature \_\_\_\_\_

Department \_\_\_\_\_

Date \_\_\_\_\_

| OWNER/<br>APPLICANT: | JEFF AND MARGARET SOMERVILLE                                                                                                                                                                                                                                                                |
|----------------------|---------------------------------------------------------------------------------------------------------------------------------------------------------------------------------------------------------------------------------------------------------------------------------------------|
| AGENT:               | KELLY B. GRIMES, ARCHITECT                                                                                                                                                                                                                                                                  |
| REQUEST:             | Standard Coastal Development Permit to construct a 592 square-foot addition to the south of an existing 668 square-foot one-bedroom residence, install a 236 square-foot solarium to the south side of the addition, relocate a Hot Tub, and build a covered patio around the Hot Tub area. |
| LOCATION:            | In the Coastal Zone, 0.15± miles west of the intersection of State Route 1 (SR 1) and Virgin Creek Lane (private),<br>located at 33041 Virgin Creek Lane, Fort Bragg, Ca. APN: 069-171-19                                                                                                   |
| APN/S:               | 069-171-19                                                                                                                                                                                                                                                                                  |
| PARCEL SIZE:         | 0.91± ACRES                                                                                                                                                                                                                                                                                 |
| GENERAL PLAN:        | RURAL RESIDENTIAL (RR5:R)                                                                                                                                                                                                                                                                   |
| ZONING:              | RURAL RESIDENTIAL (RR:5)                                                                                                                                                                                                                                                                    |
| EXISTING USES:       | Residential                                                                                                                                                                                                                                                                                 |