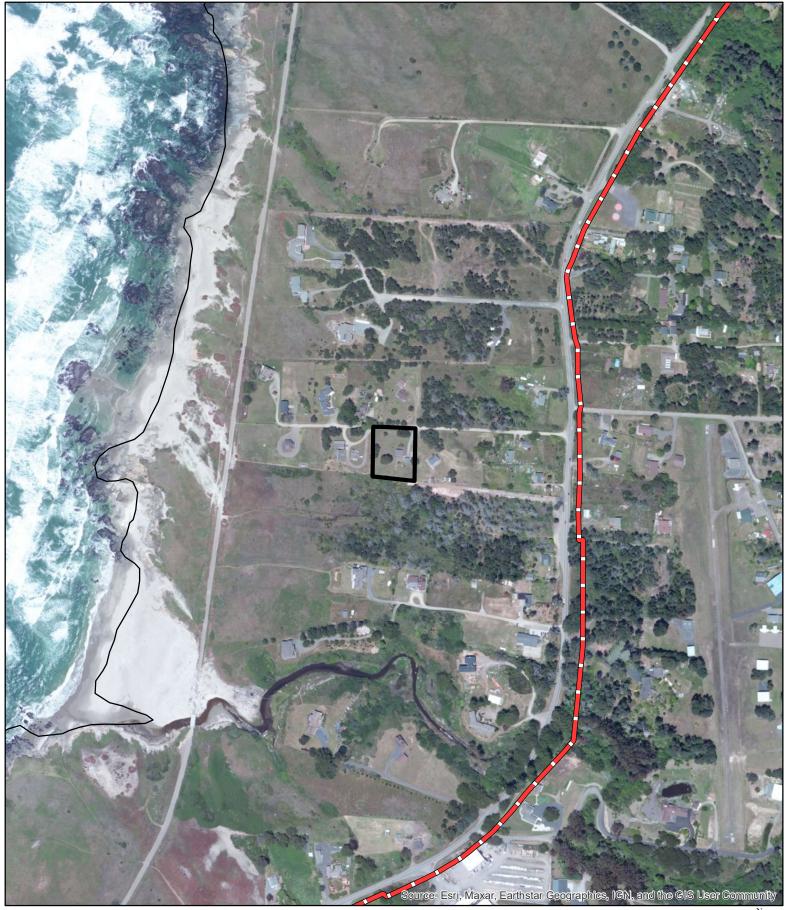

CASE: CDP 2023-0043 OWNER: SOMERVILLE, Jeff & Margaret APN: 069-171-19 APLCT: Jeff & Margaret Somerville AGENT: Kelly B Grimes. Architect == = Private Roads ADDRESS: 33041 Virgin Creek Ln.

DO NOT USE THIS MAP TO DETERMINE LEGAL PROPERTY BOUNDARIES