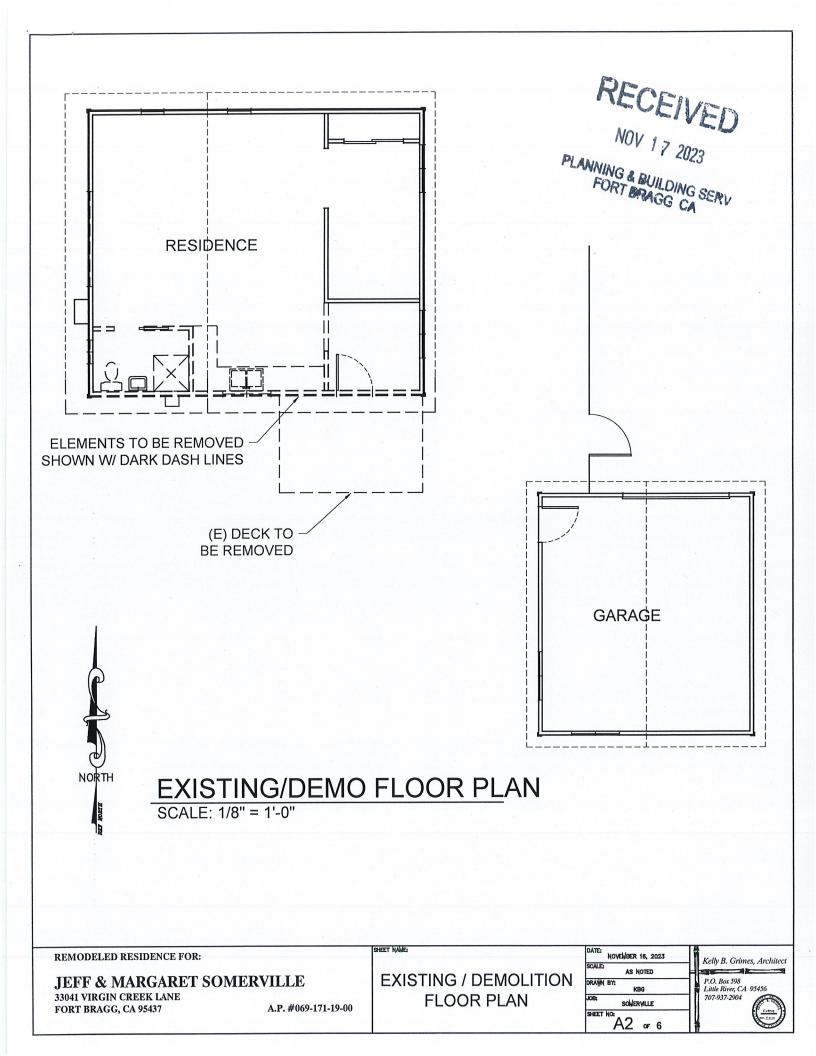

| 5          | Are there existing structures o                        | n the proper                                        | ty? Yes                    | No                    | an an tha dha an |             |                            |
|------------|--------------------------------------------------------|-----------------------------------------------------|----------------------------|-----------------------|------------------------------------------------------|-------------|----------------------------|
| 5.         | If yes, describe below and ide                         | ntify the use                                       |                            |                       |                                                      |             |                            |
| Main h     |                                                        |                                                     |                            |                       |                                                      |             |                            |
| Garag      |                                                        |                                                     |                            |                       |                                                      |             |                            |
| Pump       |                                                        |                                                     |                            |                       |                                                      |             |                            |
|            | ge Shed                                                |                                                     |                            |                       |                                                      |             |                            |
| Utility    |                                                        |                                                     |                            |                       |                                                      |             |                            |
|            |                                                        |                                                     |                            |                       |                                                      |             |                            |
|            |                                                        |                                                     |                            |                       |                                                      |             |                            |
|            |                                                        |                                                     |                            |                       |                                                      |             |                            |
|            |                                                        |                                                     |                            |                       |                                                      |             |                            |
|            |                                                        |                                                     |                            |                       |                                                      |             |                            |
| 6.         | Will any existing structures be                        | demolished                                          | ? Yes                      | No No                 |                                                      |             |                            |
|            | Will any existing structures be                        | removed?                                            | Yes                        | No                    |                                                      |             |                            |
|            | <b>TO 1 1</b>                                          | ·1 /1 /                                             | 6.1                        | - he dowellahed on    | howeved                                              | including t | he releastion              |
|            | If yes to either question, describe                    | ibe the type                                        | of development t           | o be demolished or i  | removed,                                             | including t | ne relocation              |
| <b>T</b> 1 | site, if applicable.                                   | hut only to                                         | one exterior               | wall of the main r    | ocidono                                              | •           |                            |
| Inere      | will be some demo work                                 | but only to                                         | one exterior               |                       | esidenc                                              | Е.          |                            |
|            |                                                        |                                                     |                            |                       |                                                      |             |                            |
|            |                                                        |                                                     |                            |                       |                                                      |             |                            |
|            |                                                        |                                                     |                            |                       |                                                      |             |                            |
|            |                                                        |                                                     |                            |                       |                                                      |             |                            |
|            |                                                        |                                                     |                            |                       |                                                      |             |                            |
|            |                                                        |                                                     |                            |                       |                                                      |             |                            |
|            |                                                        |                                                     |                            |                       |                                                      |             |                            |
|            |                                                        |                                                     | 151 105                    |                       | <u> </u>                                             |             |                            |
| 7.         | Project Height. Maximum he                             | ight of struc                                       | cture                      |                       | _ feet.                                              |             |                            |
| 8.         | Lot area (within property line                         | s)· 39.853                                          | ·                          | square feet           |                                                      | res         |                            |
| 0.         | Lot area (within property fine                         | <i></i>                                             |                            |                       |                                                      |             |                            |
| 9.         | Lot Coverage:                                          |                                                     |                            |                       |                                                      |             |                            |
|            |                                                        | EXIS                                                |                            | NEW PROPC             |                                                      |             | FOTAL                      |
|            | Building coverage                                      | 1318                                                | square feet                |                       | are feet                                             | 2146        | square feet                |
|            | Paved area                                             | 0 20000                                             | square feet                |                       | are feet                                             | ~ 262       | square feet<br>square feet |
|            | Landscaped area<br>Unimproved area                     | 20000                                               | square feet<br>square feet |                       | are feet<br>are feet                                 | 17,445      | square feet                |
|            | Unimproved area                                        |                                                     | square reer                | 5qua                  |                                                      |             | square reer                |
|            |                                                        |                                                     |                            | GRAND TOTA            | L: 39,853                                            |             | square feet                |
|            |                                                        |                                                     |                            |                       |                                                      | d equal gro | ss area of parcel)         |
| 10.        | Gross floor area: 2408                                 |                                                     | square fee                 | et (including covered | l parking a                                          | and accesso | ory buildings).            |
| 11.        | Parking will be provided as for                        | llows:                                              |                            |                       |                                                      |             |                            |
|            |                                                        |                                                     |                            |                       |                                                      |             |                            |
|            | Number of Spaces                                       | Existing <sup>4</sup>                               |                            | Proposed none         | <u></u>                                              | Total 4     |                            |
|            | Number of covered areas                                |                                                     | 0                          |                       | Size                                                 |             |                            |
|            | Number of covered spaces<br>Number of uncovered spaces |                                                     | 4                          |                       | Size 8' X                                            | 20'         |                            |
| Section 22 | Number of standard spaces                              |                                                     | RE                         | CENTER                | Size                                                 |             |                            |
|            | Number of handicapped space                            | es                                                  |                            | UCIVED                | Size                                                 |             |                            |
|            | ······································                 |                                                     | A                          |                       |                                                      |             |                            |
|            |                                                        | a da an garan an a | IN                         | 0 1 / 2023            |                                                      |             |                            |
|            |                                                        |                                                     | PLANNING                   | S& BUILDING CON       |                                                      |             |                            |