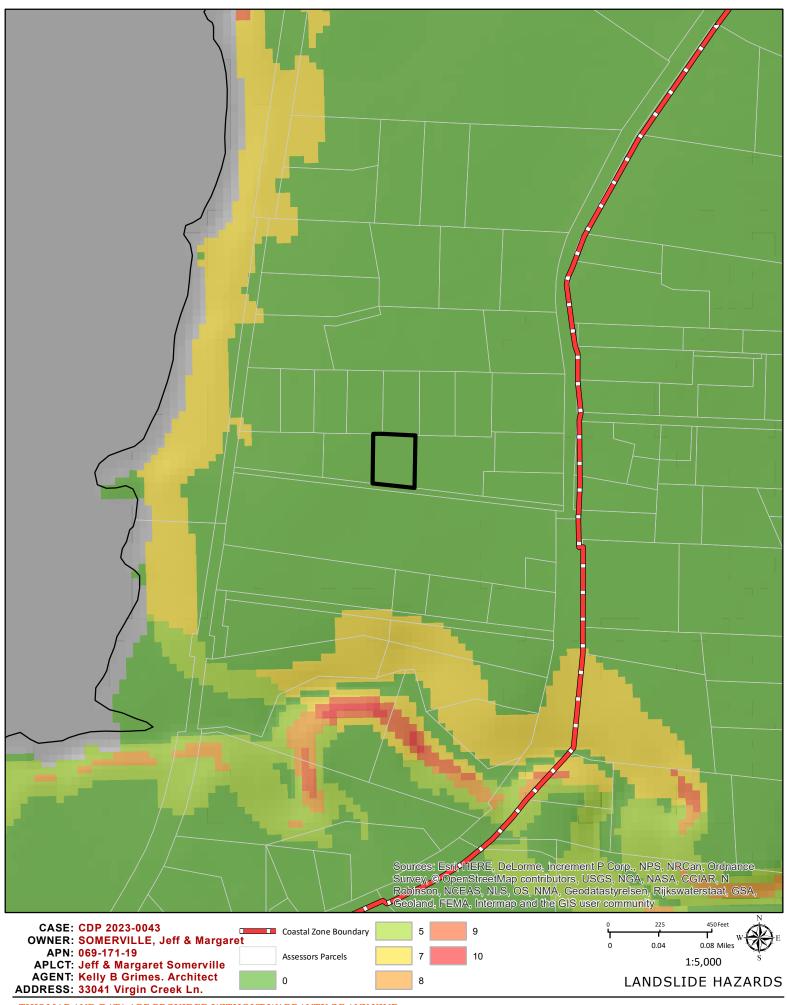

### **ENVIRONMENTAL DATA**

| 1. MAC:                                                | 13. AIRPORT LAND USE PLANNING AREA:                                                              |
|--------------------------------------------------------|--------------------------------------------------------------------------------------------------|
| gis<br>N/A                                             | Airport Land Use Plan; GIS                                                                       |
|                                                        | NO                                                                                               |
| 2. FIRE HAZARD SEVERITY ZONE:<br>CALFIRE FRAP maps/GIS | 14. SUPERFUND/BROWNFIELD/HAZMAT SITE:                                                            |
| MODERATE                                               | GIS; General Plan 3-11                                                                           |
| 3. FIRE RESPONSIBILITY AREA:                           |                                                                                                  |
| CALFIRE FRAP maps/GIS                                  | 15. NATURAL DIVERSITY DATABASE:                                                                  |
| FORT BRAGG RURAL FIRE PROTECTION DISTRICT/ CAL FIRE    | CA Dept. of Fish & Wildlife Rarefind Database/GIS<br><b>YES</b>                                  |
| 4. FARMLAND CLASSIFICATION:                            | 16. STATE FOREST/PARK/RECREATION AREA ADJACENT:                                                  |
| GIS<br>URBAN AND BUILT-UP LAND                         | GIS; General Plan 3-10                                                                           |
|                                                        | MACKERRICHER STATE PARK                                                                          |
| 5. FLOOD ZONE CLASSIFICATION:                          |                                                                                                  |
| FEMA Flood Insurance Rate Maps (FIRM)                  | <b>17. LANDSLIDE HAZARD:</b><br>Hazards and Landslides Map; GIS; Policy RM-61; General Plan 4-44 |
| NO                                                     | NO                                                                                               |
| 6. COASTAL GROUNDWATER RESOURCE AREA:                  |                                                                                                  |
| Coastal Groundwater Study/GIS MARGINAL                 | 18. WATER EFFICIENT LANDSCAPE REQUIRED:<br>Policy RM-7: General Plan 4-34                        |
| WARGINAL                                               | NO                                                                                               |
| 7. SOIL CLASSIFICATION:                                | 19. WILD AND SCENIC RIVER:                                                                       |
| Mendocino County Soils Study Eastern/Western Part      | www.rivers.gov (Eel Only); GIS                                                                   |
| WESTERN SOILS                                          | NO                                                                                               |
| 8. PYGMY VEGETATION OR PYGMY CAPABLE SOIL:             | 20. SPECIFIC PLAN/SPECIAL PLAN AREA:                                                             |
| LCP maps, Pygmy Soils Maps; GIS<br>NO                  | Various Adopted Specific Plan Areas; GIS                                                         |
| NO                                                     | NO                                                                                               |
| 9. WILLIAMSON ACT CONTRACT:                            | 21. STATE CLEARINGHOUSE REQUIRED:                                                                |
| GIS/Mendocino County Assessor's Office NO              | Policy                                                                                           |
|                                                        | NO                                                                                               |
| 10. TIMBER PRODUCTION ZONE:                            | 22. OAK WOODLAND AREA:                                                                           |
| GIS<br>NO                                              | USDA<br>NO                                                                                       |
|                                                        | NO                                                                                               |
| 11. WETLANDS CLASSIFICATION:                           | 23. HARBOR DISTRICT:                                                                             |
| GIS<br>NO                                              | Sec. 20.512                                                                                      |
|                                                        | NO                                                                                               |
| 12. EARTHQUAKE FAULT ZONE:                             |                                                                                                  |
| Earthquake Fault Zone Maps; GIS <b>NO</b>              |                                                                                                  |
|                                                        |                                                                                                  |