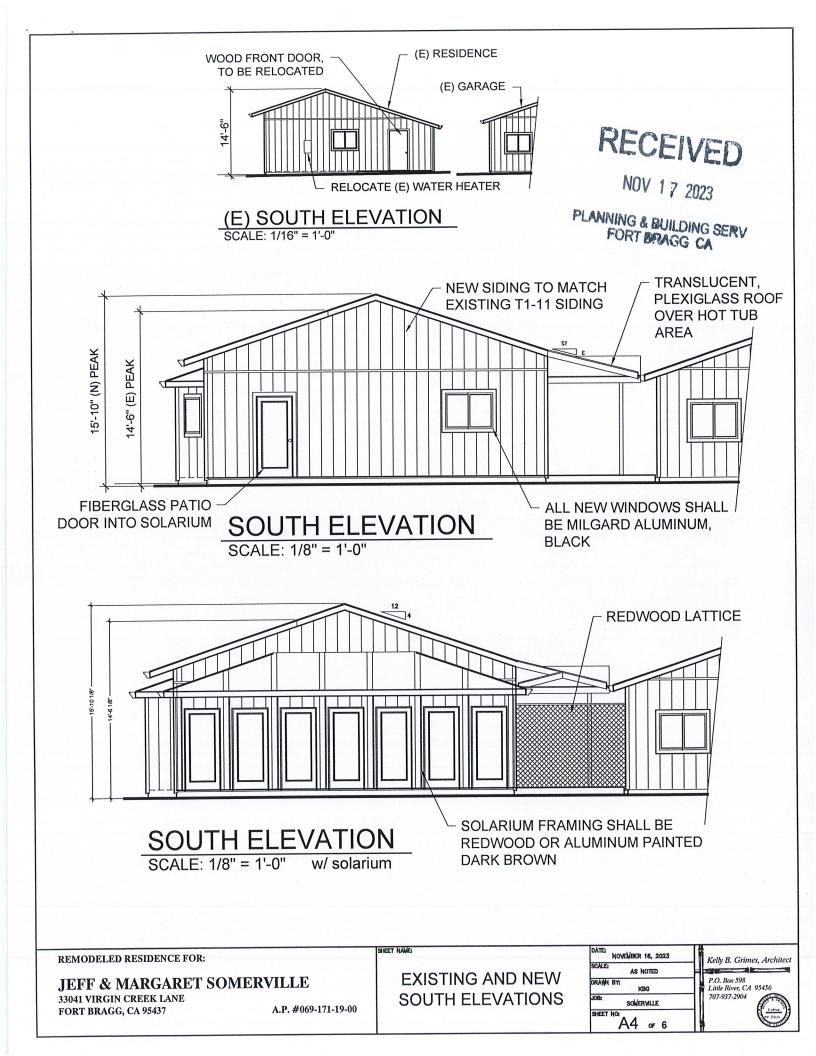

CASE#: CDP\_2023-0043 DATE FILED: 11/17/2023 OWNER/APPLICANT: JEFFERY A & MARGARE SOMERVILLE AGENT: KELLY B. GRIMES, ARCHITECT

**REQUEST:** Standard Coastal Development Permit to construct a 592 square-foot addition to the south of an existing 668 square-foot one-bedroom residence, install a 236 square-foot solarium to the south side of the addition, relocate a Hot Tub, and build a covered patio around the Hot Tub area. **LOCATION:** In the Coastal Zone, 0.15± miles west of the intersection of State Route 1 (SR 1) and Virgin Creek Lane (private), located at 33041 Virgin Creek Lane, Fort Bragg, Ca. APN: 069-171-19 **SUPERVISORIAL DISTRICT:** 4 **STAFF PLANNER:** SHELBY MILLER **RESPONSE DUE DATE:** December 15, 2023