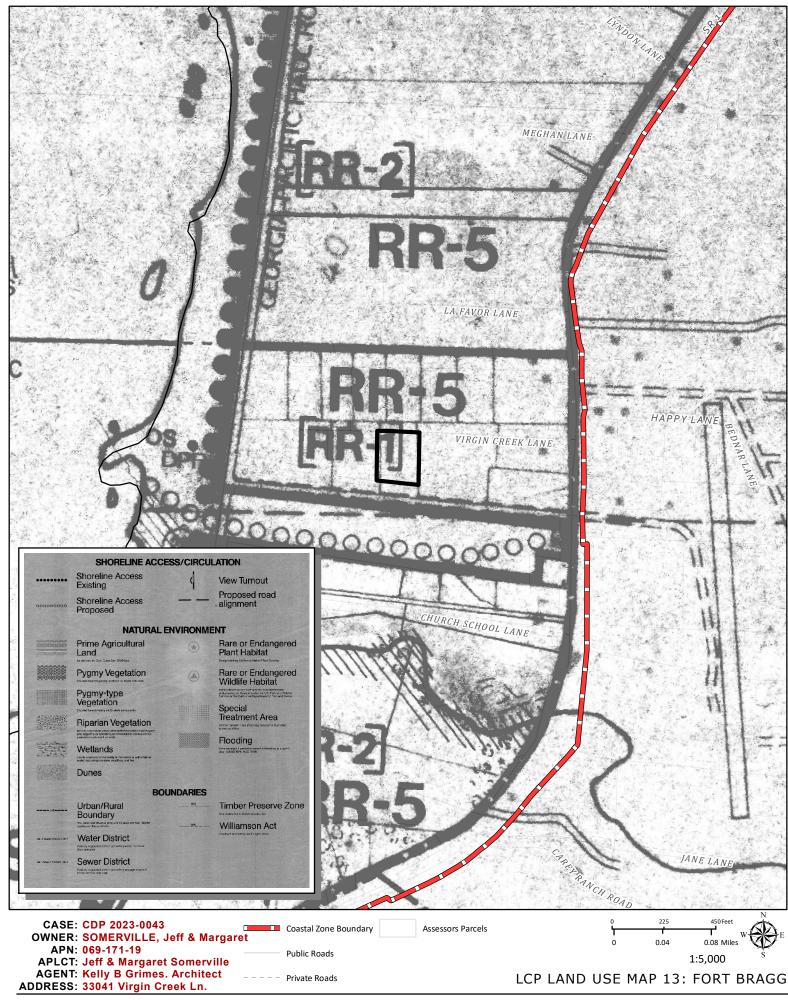

CORDS MANAGEMENT                   | 1222-2852-826260 |     | \$147.00   |
|                                      |                  |     | \$147.00   |
| SONOMA STATE UNIVERSITY              | 1100-2851-826390 |     | \$75.00    |
|                                      |                  |     | \$75.00    |
|                                      |                  |     |            |

**Total Fees Paid:** 

\$6,705.00





CASE: CDP 2023-0043 OWNER: SOMERVILLE, Jeff & Margaret APN: 069-171-19 APLCT: Jeff & Margaret Somerville AGENT: Kelly B Grimes. Architect ADDRESS: 33041 Virgin Creek Ln.



CASE: CDP 2023-0043 OWNER: SOMERVILLE, Jeff & Margaret APN: 069-171-19 APLCT: Jeff & Margaret Somerville AGENT: Kelly B Grimes. Architect == = Private Roads ADDRESS: 33041 Virgin Creek Ln.











DO NOT USE THIS MAP TO DETERMINE LEGAL PROPERTY BOUNDARIES

|                                                                                                  |