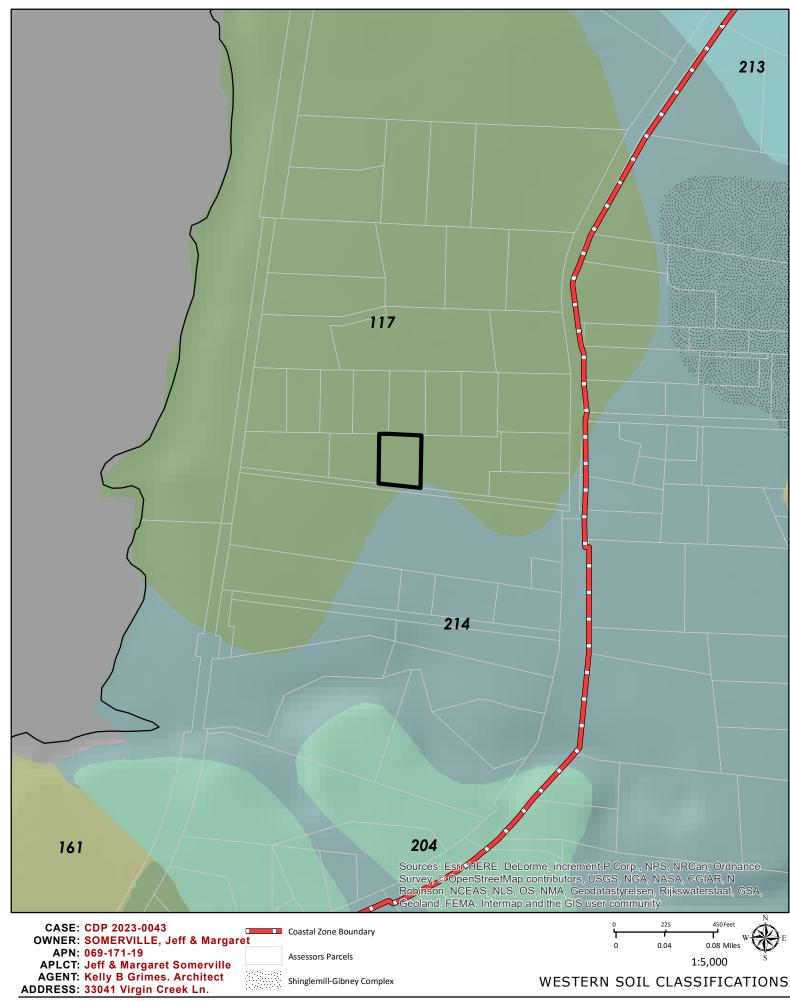

### **ENVIRONMENTAL DATA**

| 1. MAC:                                                | 13. AIRPORT LAND USE PLANNING AREA:                                                              |
|--------------------------------------------------------|--------------------------------------------------------------------------------------------------|
| gis<br>N/A                                             | Airport Land Use Plan; GIS                                                                       |
|                                                        | NO                                                                                               |
| 2. FIRE HAZARD SEVERITY ZONE:<br>CALFIRE FRAP maps/GIS | 14. SUPERFUND/BROWNFIELD/HAZMAT SITE:                                                            |
| MODERATE                                               | GIS; General Plan 3-11                                                                           |
| 3. FIRE RESPONSIBILITY AREA:                           |                                                                                                  |
| CALFIRE FRAP maps/GIS                                  | 15. NATURAL DIVERSITY DATABASE:                                                                  |
| FORT BRAGG RURAL FIRE PROTECTION DISTRICT/ CAL FIRE    | CA Dept. of Fish & Wildlife Rarefind Database/GIS<br><b>YES</b>                                  |
| 4. FARMLAND CLASSIFICATION:                            | 16. STATE FOREST/PARK/RECREATION AREA ADJACENT:                                                  |
| GIS<br>URBAN AND BUILT-UP LAND                         | GIS; General Plan 3-10                                                                           |
|                                                        | MACKERRICHER STATE PARK                                                                          |
| 5. FLOOD ZONE CLASSIFICATION:                          |                                                                                                  |
| FEMA Flood Insurance Rate Maps (FIRM)                  | <b>17. LANDSLIDE HAZARD:</b><br>Hazards and Landslides Map; GIS; Policy RM-61; General Plan 4-44 |
| NO                                                     | NO                                                                                               |
| 6. COASTAL GROUNDWATER RESOURCE AREA:                  |                                                                                                  |
| Coastal Groundwater Study/GIS MARGINAL                 | 18. WATER EFFICIENT LANDSCAPE REQUIRED:<br>Policy RM-7: General Plan 4-34                        |
| WARGINAL                                               | NO                                                                                               |
| 7. SOIL CLASSIFICATION:                                | 19. WILD AND SCENIC RIVER:                                                                       |
| Mendocino County Soils Study Eastern/Western Part      | www.rivers.gov (Eel Only); GIS                                                                   |
| WESTERN SOILS                                          | NO                                                                                               |
| 8. PYGMY VEGETATION OR PYGMY CAPABLE SOIL:             | 20. SPECIFIC PLAN/SPECIAL PLAN AREA:                                                             |
| LCP maps, Pygmy Soils Maps; GIS<br>NO                  | Various Adopted Specific Plan Areas; GIS                                                         |
| NO                                                     | NO                                                                                               |
| 9. WILLIAMSON ACT CONTRACT:                            | 21. STATE CLEARINGHOUSE REQUIRED:                                                                |
| GIS/Mendocino County Assessor's Office NO              | Policy                                                                                           |
|                                                        | NO                                                                                               |
| 10. TIMBER PRODUCTION ZONE:                            | 22. OAK WOODLAND AREA:                                                                           |
| GIS<br>NO                                              | USDA<br>NO                                                                                       |
|                                                        | NO                                                                                               |
| 11. WETLANDS CLASSIFICATION:                           | 23. HARBOR DISTRICT:                                                                             |
| GIS<br>NO                                              | Sec. 20.512                                                                                      |
|                                                        | NO                                                                                               |
| 12. EARTHQUAKE FAULT ZONE:                             |                                                                                                  |
| Earthquake Fault Zone Maps; GIS <b>NO</b>              |                                                                                                  |
|                                                        |                                                                                                  |