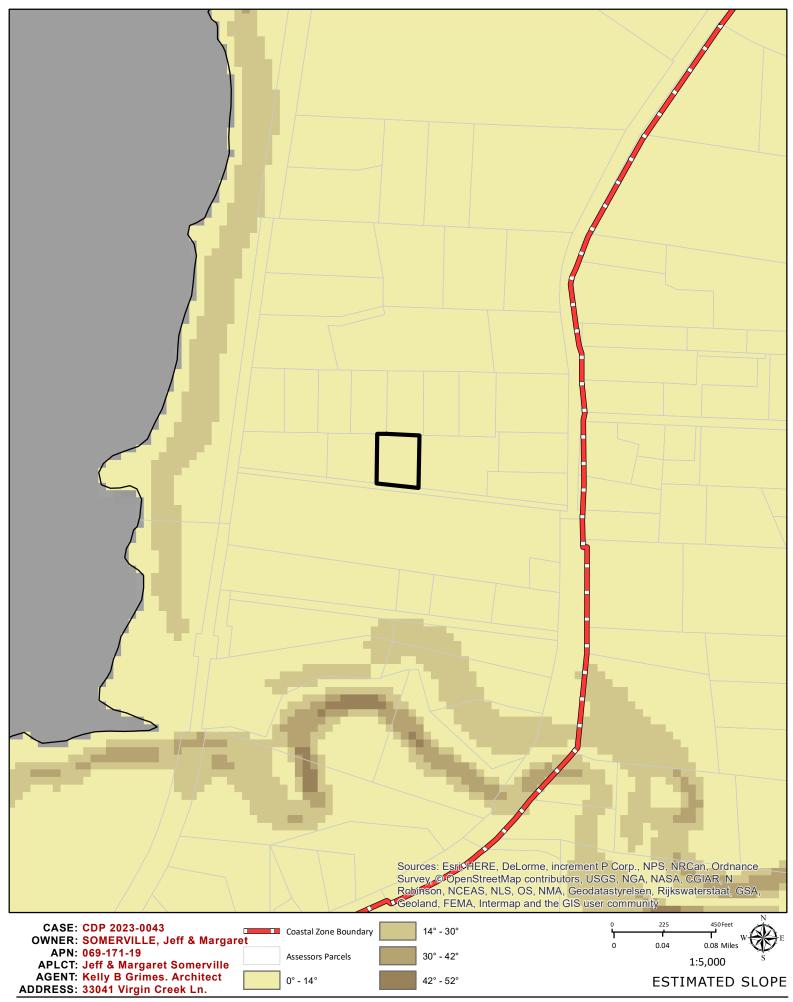

### **ENVIRONMENTAL DATA**

| 1. MAC:                                                | 13. AIRPORT LAND USE PLANNING AREA:                                                              |
|--------------------------------------------------------|--------------------------------------------------------------------------------------------------|
| gis<br>N/A                                             | Airport Land Use Plan; GIS                                                                       |
|                                                        | NO                                                                                               |
| 2. FIRE HAZARD SEVERITY ZONE:<br>CALFIRE FRAP maps/GIS | 14. SUPERFUND/BROWNFIELD/HAZMAT SITE:                                                            |
| MODERATE                                               | GIS; General Plan 3-11                                                                           |
| 3. FIRE RESPONSIBILITY AREA:                           |                                                                                                  |
| CALFIRE FRAP maps/GIS                                  | 15. NATURAL DIVERSITY DATABASE:                                                                  |
| FORT BRAGG RURAL FIRE PROTECTION DISTRICT/ CAL FIRE    | CA Dept. of Fish & Wildlife Rarefind Database/GIS<br><b>YES</b>                                  |
| 4. FARMLAND CLASSIFICATION:                            | 16. STATE FOREST/PARK/RECREATION AREA ADJACENT:                                                  |
| GIS<br>URBAN AND BUILT-UP LAND                         | GIS; General Plan 3-10                                                                           |
|                                                        | MACKERRICHER STATE PARK                                                                          |
| 5. FLOOD ZONE CLASSIFICATION:                          |                                                                                                  |
| FEMA Flood Insurance Rate Maps (FIRM)                  | <b>17. LANDSLIDE HAZARD:</b><br>Hazards and Landslides Map; GIS; Policy RM-61; General Plan 4-44 |
| NO                                                     | NO                                                                                               |
| 6. COASTAL GROUNDWATER RESOURCE AREA:                  |                                                                                                  |
| Coastal Groundwater Study/GIS MARGINAL                 | 18. WATER EFFICIENT LANDSCAPE REQUIRED:<br>Policy RM-7: General Plan 4-34                        |
| WARGINAL                                               | NO                                                                                               |
| 7. SOIL CLASSIFICATION:                                | 19. WILD AND SCENIC RIVER:                                                                       |
| Mendocino County Soils Study Eastern/Western Part      | www.rivers.gov (Eel Only); GIS                                                                   |
| WESTERN SOILS                                          | NO                                                                                               |
| 8. PYGMY VEGETATION OR PYGMY CAPABLE SOIL:             | 20. SPECIFIC PLAN/SPECIAL PLAN AREA:                                                             |
| LCP maps, Pygmy Soils Maps; GIS<br>NO                  | Various Adopted Specific Plan Areas; GIS                                                         |
| NO                                                     | NO                                                                                               |
| 9. WILLIAMSON ACT CONTRACT:                            | 21. STATE CLEARINGHOUSE REQUIRED:                                                                |
| GIS/Mendocino County Assessor's Office NO              | Policy                                                                                           |
|                                                        | NO                                                                                               |
| 10. TIMBER PRODUCTION ZONE:                            | 22. OAK WOODLAND AREA:                                                                           |
| GIS<br>NO                                              | USDA<br>NO                                                                                       |
|                                                        | NO                                                                                               |
| 11. WETLANDS CLASSIFICATION:                           | 23. HARBOR DISTRICT:                                                                             |
| GIS<br>NO                                              | Sec. 20.512                                                                                      |
|                                                        | NO                                                                                               |
| 12. EARTHQUAKE FAULT ZONE:                             |                                                                                                  |
| Earthquake Fault Zone Maps; GIS <b>NO</b>              |                                                                                                  |
|                                                        |                                                                                                  |