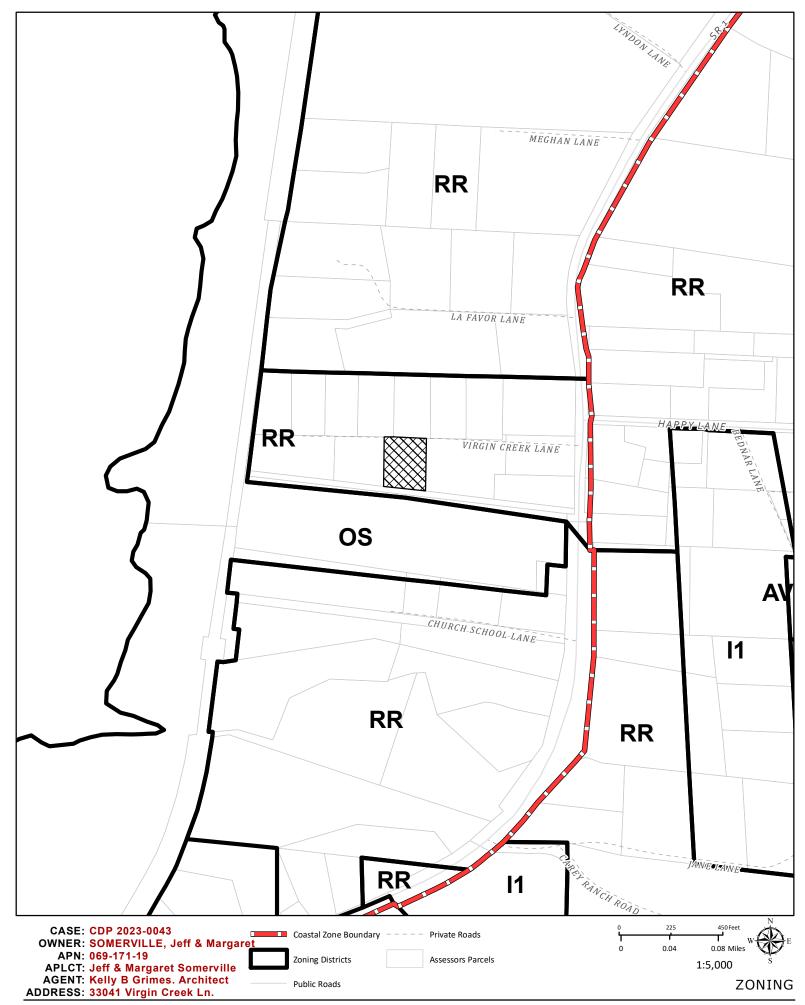

Signature \_\_\_\_\_

Department \_\_\_\_\_

Date \_\_\_\_\_

| OWNER/<br>APPLICANT: | JEFF AND MARGARET SOMERVILLE                                                                                                                                                                                                                                                                |
|----------------------|---------------------------------------------------------------------------------------------------------------------------------------------------------------------------------------------------------------------------------------------------------------------------------------------|
| AGENT:               | KELLY B. GRIMES, ARCHITECT                                                                                                                                                                                                                                                                  |
| REQUEST:             | Standard Coastal Development Permit to construct a 592 square-foot addition to the south of an existing 668 square-foot one-bedroom residence, install a 236 square-foot solarium to the south side of the addition, relocate a Hot Tub, and build a covered patio around the Hot Tub area. |
| LOCATION:            | In the Coastal Zone, 0.15± miles west of the intersection of State Route 1 (SR 1) and Virgin Creek Lane (private),<br>located at 33041 Virgin Creek Lane, Fort Bragg, Ca. APN: 069-171-19                                                                                                   |
| APN/S:               | 069-171-19                                                                                                                                                                                                                                                                                  |
| PARCEL SIZE:         | 0.91± ACRES                                                                                                                                                                                                                                                                                 |
| GENERAL PLAN:        | RURAL RESIDENTIAL (RR5:R)                                                                                                                                                                                                                                                                   |
| ZONING:              | RURAL RESIDENTIAL (RR:5)                                                                                                                                                                                                                                                                    |
| EXISTING USES:       | Residential                                                                                                                                                                                                                                                                                 |

DISTRICT: 4 (Gjerde)

| NORTH: | ADJACENT GENERAL PLAN<br>Rural Residential<br>(RR5(1)) | ADJACENT ZONING<br>Rural Residential (RR5) | ADJACENT LOT SIZES<br>1± acres | ADJACENT USES<br>Residential |
|--------|--------------------------------------------------------|--------------------------------------------|--------------------------------|------------------------------|
| EAST:  | Rural Residential<br>(RR5(1))                          | Rural Residential (RR5)                    | 1.84± acres                    | Residential                  |
| SOUTH: | Rural Residential<br>(RR5(1)), OS                      | Rural Residential<br>(RR5(1)), Op          | 0.84±, 10.56± acres            | Residential,<br>Open Space   |
| WEST:  | Rural Residential<br>(RR5(1))                          | Rural Residential (RR5)                    | 1± acres                       | Residential                  |