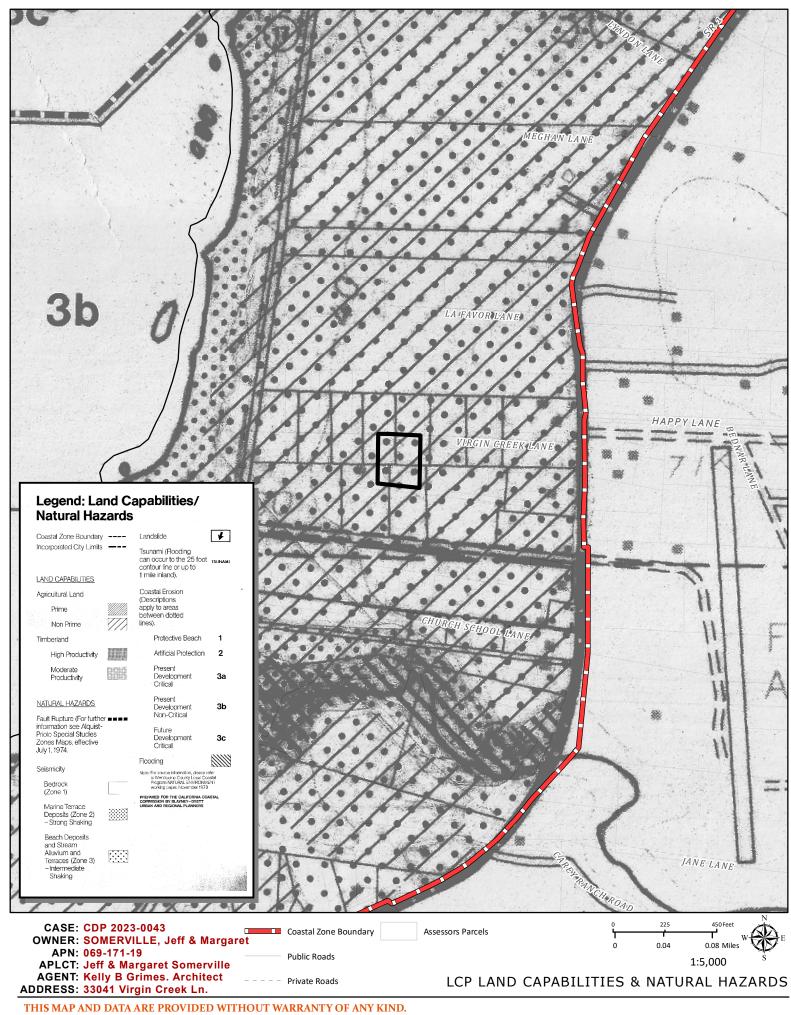

### 25. LCP LAND CAPABILITIES & NATURAL HAZARDS:

BEACH DEPOSITS AND STREAM ALLUVIUM AND TERRACES (ZONE 3)