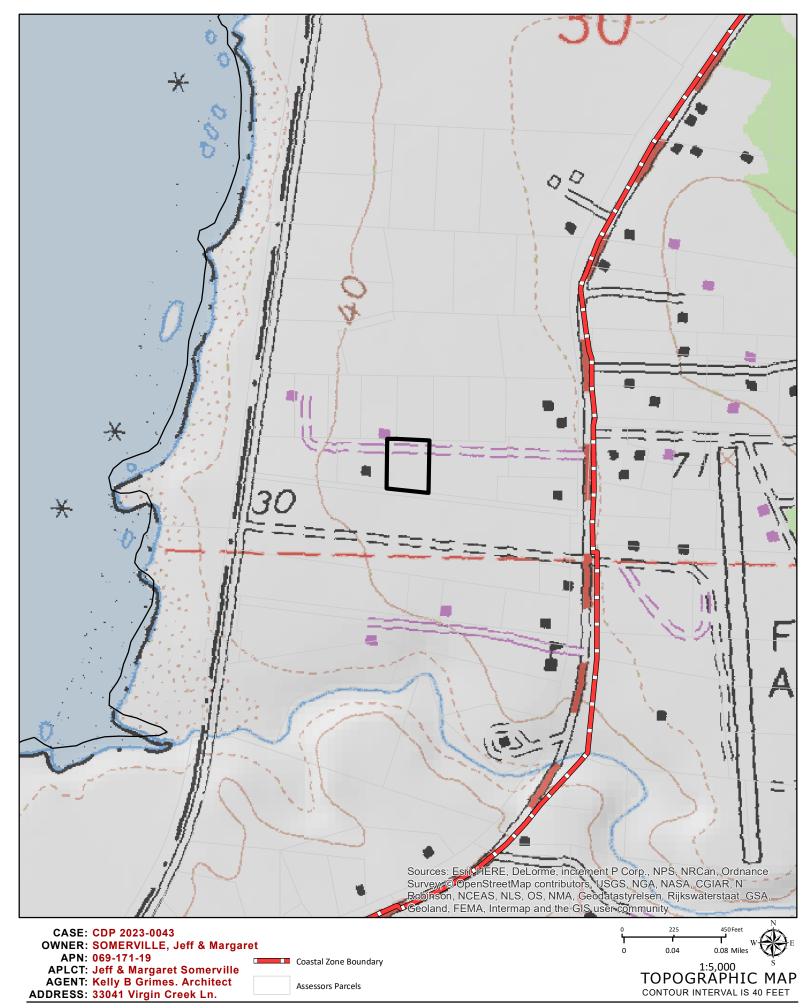

CASE#: CDP\_2023-0043 DATE FILED: 11/17/2023 OWNER/APPLICANT: JEFFERY A & MARGARE SOMERVILLE AGENT: KELLY B. GRIMES, ARCHITECT

**REQUEST:** Standard Coastal Development Permit to construct a 592 square-foot addition to the south of an existing 668 square-foot one-bedroom residence, install a 236 square-foot solarium to the south side of the addition, relocate a Hot Tub, and build a covered patio around the Hot Tub area. **LOCATION:** In the Coastal Zone, 0.15± miles west of the intersection of State Route 1 (SR 1) and Virgin Creek Lane (private), located at 33041 Virgin Creek Lane, Fort Bragg, Ca. APN: 069-171-19 **SUPERVISORIAL DISTRICT:** 4 **STAFF PLANNER:** SHELBY MILLER **RESPONSE DUE DATE:** December 15, 2023

Signature \_\_\_\_\_

Department \_\_\_\_\_

Date \_\_\_\_\_

| OWNER/<br>APPLICANT: | JEFF AND MARGARET SOMERVILLE                                                                                                                                                                                                                                                                |
|----------------------|---------------------------------------------------------------------------------------------------------------------------------------------------------------------------------------------------------------------------------------------------------------------------------------------|
| AGENT:               | KELLY B. GRIMES, ARCHITECT                                                                                                                                                                                                                                                                  |
| REQUEST:             | Standard Coastal Development Permit to construct a 592 square-foot addition to the south of an existing 668 square-foot one-bedroom residence, install a 236 square-foot solarium to the south side of the addition, relocate a Hot Tub, and build a covered patio around the Hot Tub area. |
| LOCATION:            | In the Coastal Zone, 0.15± miles west of the intersection of State Route 1 (SR 1) and Virgin Creek Lane (private),<br>located at 33041 Virgin Creek Lane, Fort Bragg, Ca. APN: 069-171-19                                                                                                   |
| APN/S:               | 069-171-19                                                                                                                                                                                                                                                                                  |
| PARCEL SIZE:         | 0.91± ACRES                                                                                                                                                                                                                                                                                 |
| GENERAL PLAN:        | RURAL RESIDENTIAL (RR5:R)                                                                                                                                                                                                                                                                   |
| ZONING:              | RURAL RESIDENTIAL (RR:5)                                                                                                                                                                                                                                                                    |
| EXISTING USES:       | Residential                                                                                                                                                                                                                                                                                 |