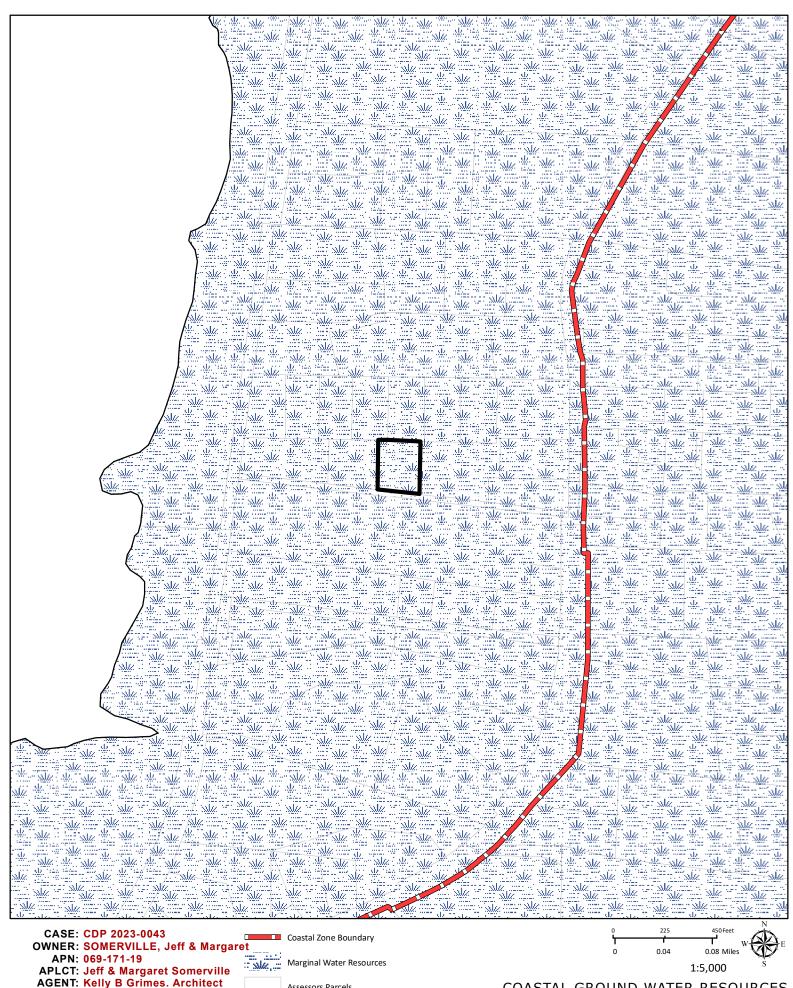

### **ENVIRONMENTAL DATA**

| 1. MAC:                                                | 13. AIRPORT LAND USE PLANNING AREA:                                                              |
|--------------------------------------------------------|--------------------------------------------------------------------------------------------------|
| gis<br>N/A                                             | Airport Land Use Plan; GIS                                                                       |
|                                                        | NO                                                                                               |
| 2. FIRE HAZARD SEVERITY ZONE:<br>CALFIRE FRAP maps/GIS | 14. SUPERFUND/BROWNFIELD/HAZMAT SITE:                                                            |
| MODERATE                                               | GIS; General Plan 3-11                                                                           |
| 3. FIRE RESPONSIBILITY AREA:                           |                                                                                                  |
| CALFIRE FRAP maps/GIS                                  | 15. NATURAL DIVERSITY DATABASE:                                                                  |
| FORT BRAGG RURAL FIRE PROTECTION DISTRICT/ CAL FIRE    | CA Dept. of Fish & Wildlife Rarefind Database/GIS<br><b>YES</b>                                  |
| 4. FARMLAND CLASSIFICATION:                            | 16. STATE FOREST/PARK/RECREATION AREA ADJACENT:                                                  |
| GIS<br>URBAN AND BUILT-UP LAND                         | GIS; General Plan 3-10                                                                           |
|                                                        | MACKERRICHER STATE PARK                                                                          |
| 5. FLOOD ZONE CLASSIFICATION:                          |                                                                                                  |
| FEMA Flood Insurance Rate Maps (FIRM)                  | <b>17. LANDSLIDE HAZARD:</b><br>Hazards and Landslides Map; GIS; Policy RM-61; General Plan 4-44 |
| NO                                                     | NO                                                                                               |
| 6. COASTAL GROUNDWATER RESOURCE AREA:                  |                                                                                                  |
| Coastal Groundwater Study/GIS MARGINAL                 | 18. WATER EFFICIENT LANDSCAPE REQUIRED:<br>Policy RM-7: General Plan 4-34                        |
| WARGINAL                                               | NO                                                                                               |
| 7. SOIL CLASSIFICATION:                                | 19. WILD AND SCENIC RIVER:                                                                       |
| Mendocino County Soils Study Eastern/Western Part      | www.rivers.gov (Eel Only); GIS                                                                   |
| WESTERN SOILS                                          | NO                                                                                               |
| 8. PYGMY VEGETATION OR PYGMY CAPABLE SOIL:             | 20. SPECIFIC PLAN/SPECIAL PLAN AREA:                                                             |
| LCP maps, Pygmy Soils Maps; GIS<br>NO                  | Various Adopted Specific Plan Areas; GIS                                                         |
| NO                                                     | NO                                                                                               |
| 9. WILLIAMSON ACT CONTRACT:                            | 21. STATE CLEARINGHOUSE REQUIRED:                                                                |
| GIS/Mendocino County Assessor's Office NO              | Policy                                                                                           |
|                                                        | NO                                                                                               |
| 10. TIMBER PRODUCTION ZONE:                            | 22. OAK WOODLAND AREA:                                                                           |
| GIS<br>NO                                              | USDA<br>NO                                                                                       |
|                                                        | NO                                                                                               |
| 11. WETLANDS CLASSIFICATION:                           | 23. HARBOR DISTRICT:                                                                             |
| GIS<br>NO                                              | Sec. 20.512                                                                                      |
|                                                        | NO                                                                                               |
| 12. EARTHQUAKE FAULT ZONE:                             |                                                                                                  |
| Earthquake Fault Zone Maps; GIS <b>NO</b>              |                                                                                                  |
|                                                        |                                                                                                  |