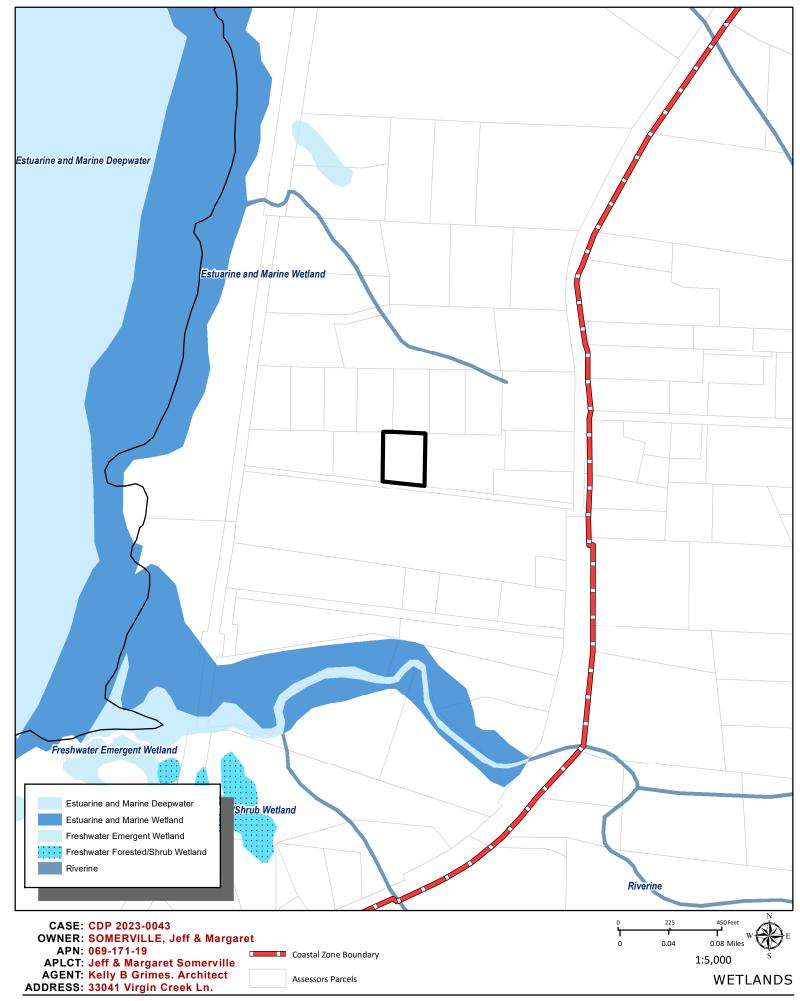

### **ENVIRONMENTAL DATA**

| 1. MAC:                                                | 13. AIRPORT LAND USE PLANNING AREA:                                                              |
|--------------------------------------------------------|--------------------------------------------------------------------------------------------------|
| gis<br>N/A                                             | Airport Land Use Plan; GIS                                                                       |
|                                                        | NO                                                                                               |
| 2. FIRE HAZARD SEVERITY ZONE:<br>CALFIRE FRAP maps/GIS | 14. SUPERFUND/BROWNFIELD/HAZMAT SITE:                                                            |
| MODERATE                                               | GIS; General Plan 3-11                                                                           |
| 3. FIRE RESPONSIBILITY AREA:                           |                                                                                                  |
| CALFIRE FRAP maps/GIS                                  | 15. NATURAL DIVERSITY DATABASE:                                                                  |
| FORT BRAGG RURAL FIRE PROTECTION DISTRICT/ CAL FIRE    | CA Dept. of Fish & Wildlife Rarefind Database/GIS<br><b>YES</b>                                  |
| 4. FARMLAND CLASSIFICATION:                            | 16. STATE FOREST/PARK/RECREATION AREA ADJACENT:                                                  |
| GIS<br>URBAN AND BUILT-UP LAND                         | GIS; General Plan 3-10                                                                           |
|                                                        | MACKERRICHER STATE PARK                                                                          |
| 5. FLOOD ZONE CLASSIFICATION:                          |                                                                                                  |
| FEMA Flood Insurance Rate Maps (FIRM)                  | <b>17. LANDSLIDE HAZARD:</b><br>Hazards and Landslides Map; GIS; Policy RM-61; General Plan 4-44 |
| NO                                                     | NO                                                                                               |
| 6. COASTAL GROUNDWATER RESOURCE AREA:                  |                                                                                                  |
| Coastal Groundwater Study/GIS MARGINAL                 | 18. WATER EFFICIENT LANDSCAPE REQUIRED:<br>Policy RM-7: General Plan 4-34                        |
| WARGINAL                                               | NO                                                                                               |
| 7. SOIL CLASSIFICATION:                                | 19. WILD AND SCENIC RIVER:                                                                       |
| Mendocino County Soils Study Eastern/Western Part      | www.rivers.gov (Eel Only); GIS                                                                   |
| WESTERN SOILS                                          | NO                                                                                               |
| 8. PYGMY VEGETATION OR PYGMY CAPABLE SOIL:             | 20. SPECIFIC PLAN/SPECIAL PLAN AREA:                                                             |
| LCP maps, Pygmy Soils Maps; GIS<br>NO                  | Various Adopted Specific Plan Areas; GIS                                                         |
| NO                                                     | NO                                                                                               |
| 9. WILLIAMSON ACT CONTRACT:                            | 21. STATE CLEARINGHOUSE REQUIRED:                                                                |
| GIS/Mendocino County Assessor's Office NO              | Policy                                                                                           |
|                                                        | NO                                                                                               |
| 10. TIMBER PRODUCTION ZONE:                            | 22. OAK WOODLAND AREA:                                                                           |
| GIS<br>NO                                              | USDA<br>NO                                                                                       |
|                                                        | NO                                                                                               |
| 11. WETLANDS CLASSIFICATION:                           | 23. HARBOR DISTRICT:                                                                             |
| GIS<br>NO                                              | Sec. 20.512                                                                                      |
|                                                        | NO                                                                                               |
| 12. EARTHQUAKE FAULT ZONE:                             |                                                                                                  |
| Earthquake Fault Zone Maps; GIS <b>NO</b>              |                                                                                                  |
|                                                        |                                                                                                  |