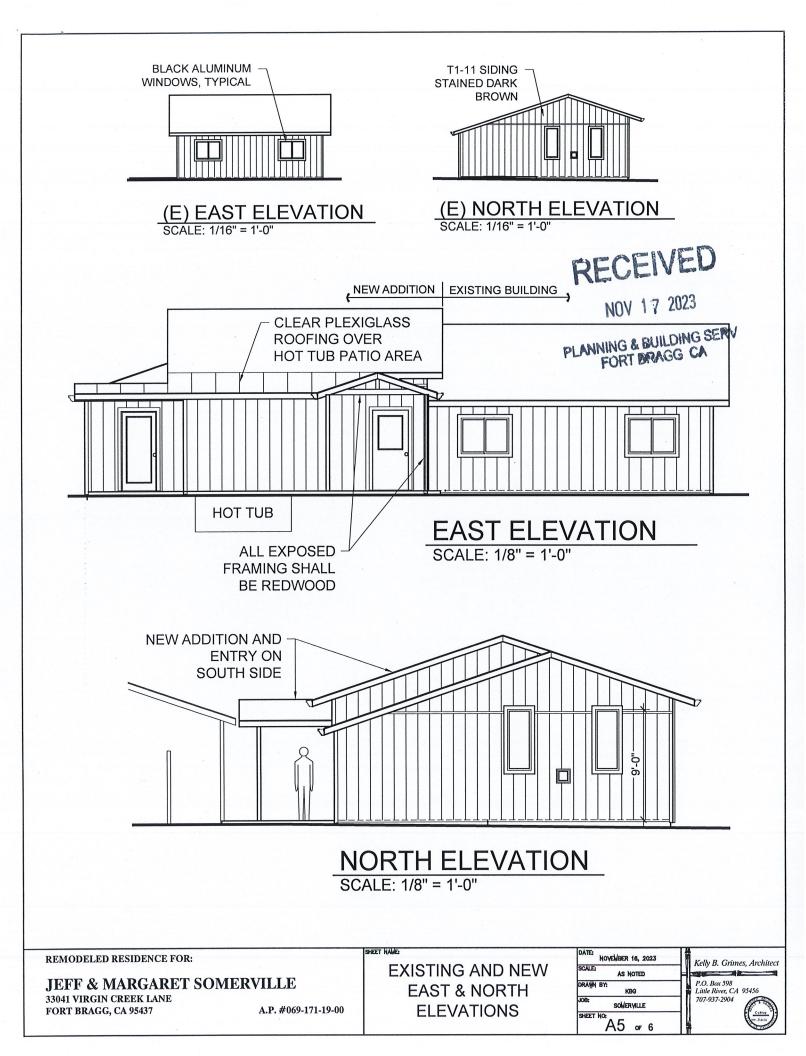

CASE#: CDP\_2023-0043 DATE FILED: 11/17/2023 OWNER/APPLICANT: JEFFERY A & MARGARE SOMERVILLE AGENT: KELLY B. GRIMES, ARCHITECT

**REQUEST:** Standard Coastal Development Permit to construct a 592 square-foot addition to the south of an existing 668 square-foot one-bedroom residence, install a 236 square-foot solarium to the south side of the addition, relocate a Hot Tub, and build a covered patio around the Hot Tub area. **LOCATION:** In the Coastal Zone, 0.15± miles west of the intersection of State Route 1 (SR 1) and Virgin Creek Lane (private), located at 33041 Virgin Creek Lane, Fort Bragg, Ca. APN: 069-171-19 **SUPERVISORIAL DISTRICT:** 4 **STAFF PLANNER:** SHELBY MILLER **RESPONSE DUE DATE:** December 15, 2023

Signature \_\_\_\_\_

Department \_\_\_\_\_

Date \_\_\_\_\_

| OWNER/<br>APPLICANT: | JEFF AND MARGARET SOMERVILLE                                                                                                                                                                                                                                                                |
|----------------------|---------------------------------------------------------------------------------------------------------------------------------------------------------------------------------------------------------------------------------------------------------------------------------------------|
| AGENT:               | KELLY B. GRIMES, ARCHITECT                                                                                                                                                                                                                                                                  |
| REQUEST:             | Standard Coastal Development Permit to construct a 592 square-foot addition to the south of an existing 668 square-foot one-bedroom residence, install a 236 square-foot solarium to the south side of the addition, relocate a Hot Tub, and build a covered patio around the Hot Tub area. |
| LOCATION:            | In the Coastal Zone, 0.15± miles west of the intersection of State Route 1 (SR 1) and Virgin Creek Lane (private),<br>located at 33041 Virgin Creek Lane, Fort Bragg, Ca. APN: 069-171-19                                                                                                   |
| APN/S:               | 069-171-19                                                                                                                                                                                                                                                                                  |
| PARCEL SIZE:         | 0.91± ACRES                                                                                                                                                                                                                                                                                 |
| GENERAL PLAN:        | RURAL RESIDENTIAL (RR5:R)                                                                                                                                                                                                                                                                   |
| ZONING:              | RURAL RESIDENTIAL (RR:5)                                                                                                                                                                                                                                                                    |
| EXISTING USES:       | Residential                                                                                                                                                                                                                                                                                 |

|                                                                                                                                                                                                                | ONE - SITE AN<br>PTION QUESTIC                                                                                              |                                                                                  |
|----------------------------------------------------------------------------------------------------------------------------------------------------------------------------------------------------------------|-----------------------------------------------------------------------------------------------------------------------------|----------------------------------------------------------------------------------|
| The purpose of this questionnaire is to rela<br>Services Department and other agencies w<br>picture that your give us of your project ar<br>answer all questions. Those questions whi                          | ho will be reviewing your project pr<br>ad the site, the easier it will be to pro<br>ch do not pertain to your project, ple | oposal. Please remember that the clearer omptly process your application. Please |
| <ol> <li>Describe your project and include<br/>removal, roads, etc.</li> <li>Construct a 592 sqft addition to th<br/>2. Construct or install a 236 sqft sola<br/>3. Relocate a Hot Tub and create a</li> </ol> | ne south of an existing 668 sqf<br>arium attached to the south sic                                                          | le of the addition.                                                              |
| 2. If the project is <u>residential</u> , please c                                                                                                                                                             | omplete the following:                                                                                                      |                                                                                  |
| TYPE OF UNIT          Image: Type of UNIT         Image: Single Family         Image: Mobile Home         Image: Duplex         Image: Multifamily         If Multifamily, number of dwelling                  | NUMBER OF STRUCTURES one SFR                                                                                                | SQUARE FEET PER<br>DWELLING UNIT<br>668 sq.ft.                                   |
| 3. If the project is <u>commercial</u> , <u>indust</u><br>Total square footage of structures:<br>Estimated employees per shift:<br>Estimated shifts per day:<br>Type of loading facilities proposed:           | rial, or <u>institutional</u> , complete the follo                                                                          | owing:                                                                           |
| 4. Will the proposed project be phase<br>If Yes, explain your plans for phasi                                                                                                                                  |                                                                                                                             | RECEIVED<br>NOV 1 7 2023<br>PLANNING & BUILDING SERV<br>FORT BRAGG CA            |