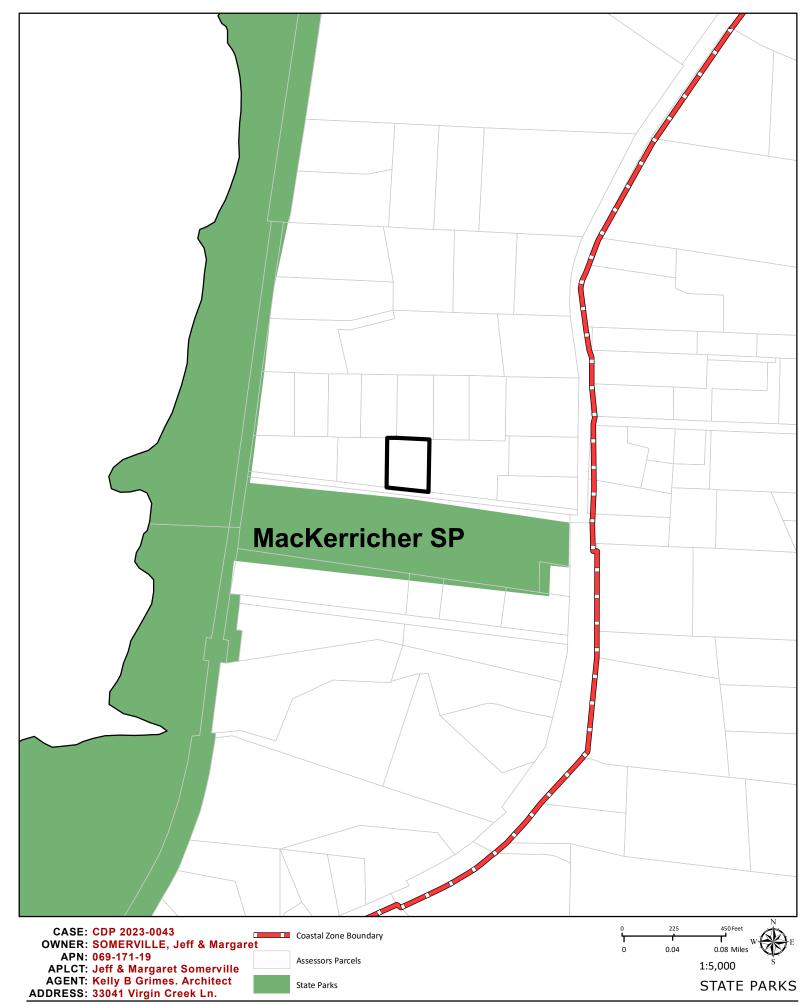

### **ENVIRONMENTAL DATA**

| 1. MAC:                                                | 13. AIRPORT LAND USE PLANNING AREA:                                                              |
|--------------------------------------------------------|--------------------------------------------------------------------------------------------------|
| gis<br>N/A                                             | Airport Land Use Plan; GIS                                                                       |
|                                                        | NO                                                                                               |
| 2. FIRE HAZARD SEVERITY ZONE:<br>CALFIRE FRAP maps/GIS | 14. SUPERFUND/BROWNFIELD/HAZMAT SITE:                                                            |
| MODERATE                                               | GIS; General Plan 3-11                                                                           |
| 3. FIRE RESPONSIBILITY AREA:                           |                                                                                                  |
| CALFIRE FRAP maps/GIS                                  | 15. NATURAL DIVERSITY DATABASE:                                                                  |
| FORT BRAGG RURAL FIRE PROTECTION DISTRICT/ CAL FIRE    | CA Dept. of Fish & Wildlife Rarefind Database/GIS<br><b>YES</b>                                  |
| 4. FARMLAND CLASSIFICATION:                            | 16. STATE FOREST/PARK/RECREATION AREA ADJACENT:                                                  |
| GIS<br>URBAN AND BUILT-UP LAND                         | GIS; General Plan 3-10                                                                           |
|                                                        | MACKERRICHER STATE PARK                                                                          |
| 5. FLOOD ZONE CLASSIFICATION:                          |                                                                                                  |
| FEMA Flood Insurance Rate Maps (FIRM)                  | <b>17. LANDSLIDE HAZARD:</b><br>Hazards and Landslides Map; GIS; Policy RM-61; General Plan 4-44 |
| NO                                                     | NO                                                                                               |
| 6. COASTAL GROUNDWATER RESOURCE AREA:                  |                                                                                                  |
| Coastal Groundwater Study/GIS MARGINAL                 | 18. WATER EFFICIENT LANDSCAPE REQUIRED:<br>Policy RM-7: General Plan 4-34                        |
| WARGINAL                                               | NO                                                                                               |
| 7. SOIL CLASSIFICATION:                                | 19. WILD AND SCENIC RIVER:                                                                       |
| Mendocino County Soils Study Eastern/Western Part      | www.rivers.gov (Eel Only); GIS                                                                   |
| WESTERN SOILS                                          | NO                                                                                               |
| 8. PYGMY VEGETATION OR PYGMY CAPABLE SOIL:             | 20. SPECIFIC PLAN/SPECIAL PLAN AREA:                                                             |
| LCP maps, Pygmy Soils Maps; GIS<br>NO                  | Various Adopted Specific Plan Areas; GIS                                                         |
| NO                                                     | NO                                                                                               |
| 9. WILLIAMSON ACT CONTRACT:                            | 21. STATE CLEARINGHOUSE REQUIRED:                                                                |
| GIS/Mendocino County Assessor's Office NO              | Policy                                                                                           |
|                                                        | NO                                                                                               |
| 10. TIMBER PRODUCTION ZONE:                            | 22. OAK WOODLAND AREA:                                                                           |
| GIS<br>NO                                              | USDA<br>NO                                                                                       |
|                                                        | NO                                                                                               |
| 11. WETLANDS CLASSIFICATION:                           | 23. HARBOR DISTRICT:                                                                             |
| GIS<br>NO                                              | Sec. 20.512                                                                                      |
|                                                        | NO                                                                                               |
| 12. EARTHQUAKE FAULT ZONE:                             |                                                                                                  |
| Earthquake Fault Zone Maps; GIS <b>NO</b>              |                                                                                                  |
|                                                        |                                                                                                  |