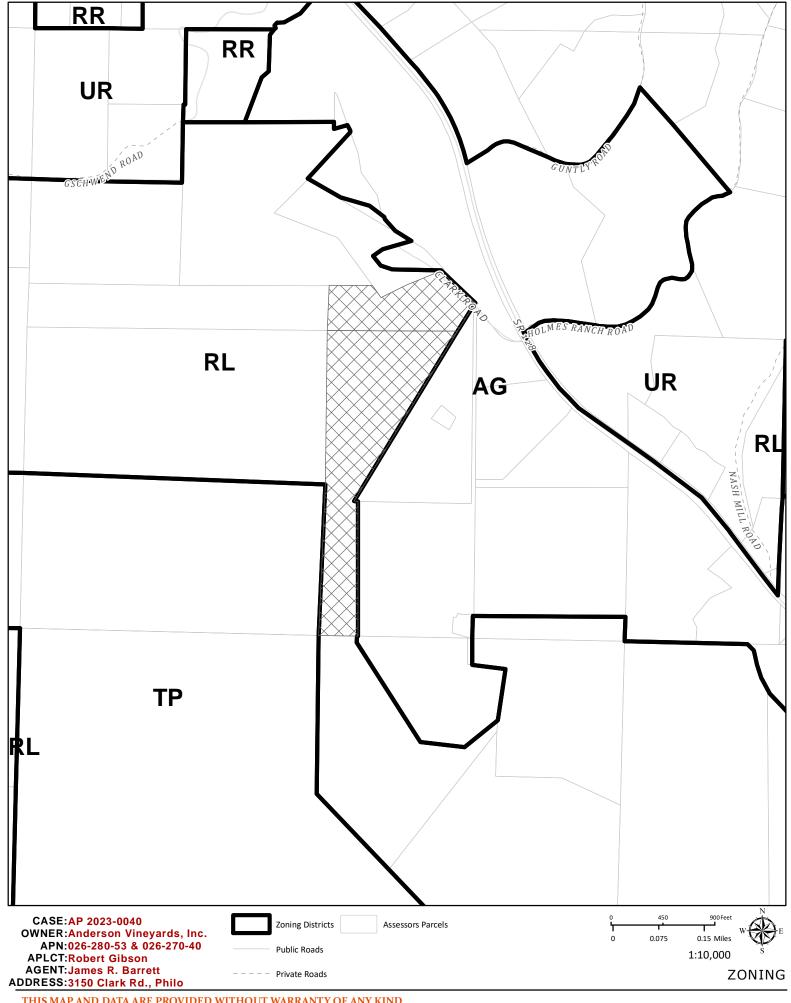

State Route 128, located at 3150 Clark Road, Philo (APNs: 026-280-53 and 026-270-40).

APN/S: 026-280-53 & 026-270-40

**PARCEL SIZE:** 43± Acres

**GENERAL PLAN:** Rangeland (RL)

**ZONING:** Rangeland (R-L)

**EXISTING USES:** Residential, Agricultural

**DISTRICT:** 5<sup>th</sup> (Williams)

**RELATED CASES:** See below.

|        | <b>ADJACENT GENERAL PLAN</b> | <b>ADJACENT ZONING</b> | <b>ADJACENT LOT SIZES</b> | <b>ADJACENT USES</b>     |
|--------|------------------------------|------------------------|---------------------------|--------------------------|
| NORTH: | Rangeland (RL)               | Rangeland (R-L)        | 10± Acres                 | Agricultural/Residential |
| EAST:  | Agricultural (AG)            | Agricultural (A-G)     | 20± Acres                 | Agricultural             |
| SOUTH: | Rangeland (RL)               | Rangeland (R-L)        | 35± Acres                 | Agricultural             |
| WEST:  | Rangeland (RL)               | Rangeland (R-L)        | 80± Acres                 | Agricultural             |