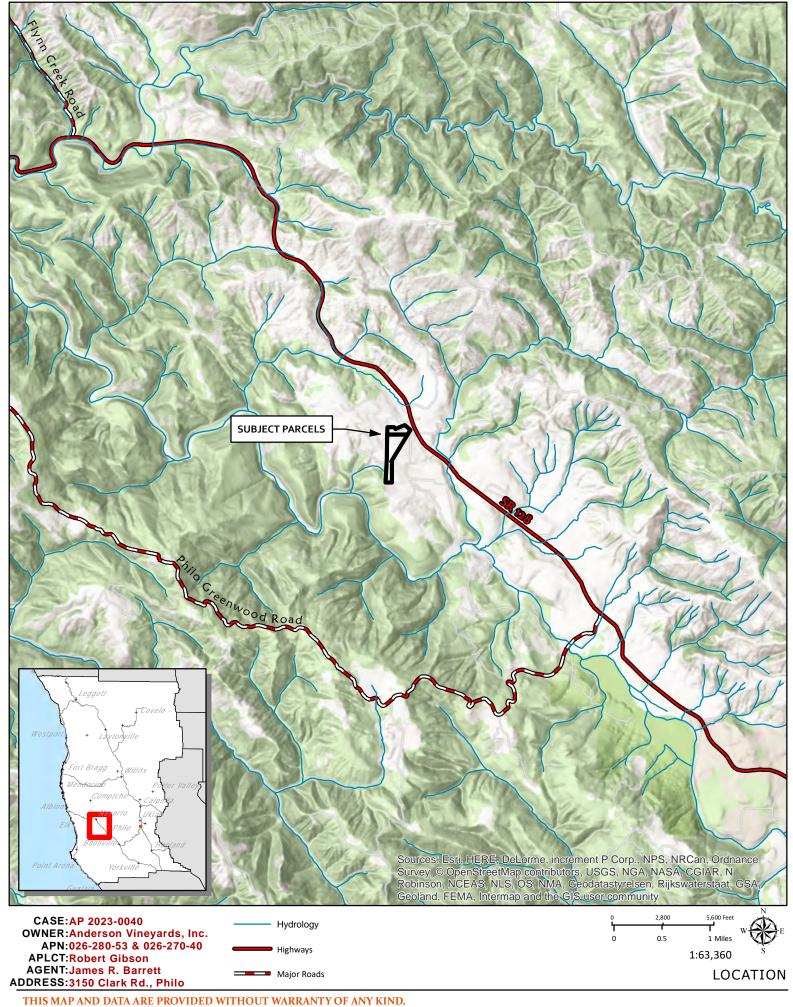

driveway improvements.

**LOCATION:** 5.5± miles northwest of Philo, on the southwest side of Clark Road (CR 130B), 800± feet from its intersection with State Route 128, located at 3150 Clark Road, Philo (APNs: 026-280-53 and 026-270-40).

State Route 128, located at 3150 Clark Road, Philo (APNs: 026-280-53 and 026-270-40).

APN/S: 026-280-53 & 026-270-40

**PARCEL SIZE:** 43± Acres

**GENERAL PLAN:** Rangeland (RL)

**ZONING:** Rangeland (R-L)