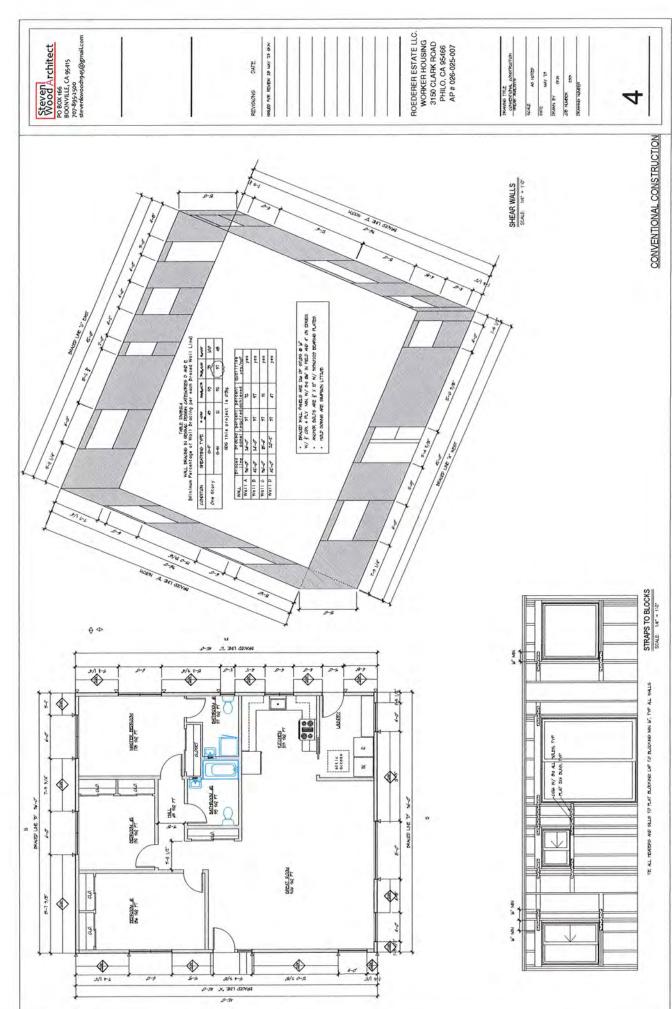

**CASE#:** AP\_2023-0040 **DATE FILED:** 9/25/2023

**OWNER: ANDERSON VINEYARDS INC** 

**APPLICANT:** ROBERT GIBSON **AGENT:** JAMES R. BARRETT

**REQUEST:** Administrative Permit for the use of a proposed single-family residential structure as Farm Employee Housing. The Project also includes the removal of an existing residence, a replacement septic system, and

driveway improvements.

**LOCATION:** 5.5± miles northwest of Philo, on the southwest side of Clark Road (CR 130B), 800± feet from its intersection with State Route 128, located at 3150 Clark Road, Philo (APNs: 026-280-53 and 026-270-40).

CASE: AP 2023-0040

OWNER: ANDERSON VINEYARDS INC

**APPLICANT: ROBERT GIBSON** 

JAMES R. BARRETT AGENT:

**REQUEST:** Administrative Permit for the use of a proposed single-family residential structure as Farm Employee Housing. The

 $Project\ also\ includes\ the\ removal\ of\ an\ existing\ residence, a\ replacement\ septic\ system,\ and\ driveway\ improvements.$ 

LOCATION: 5.5± miles northwest of Philo, on the southwest side of Clark Road (CR 130B), 800± feet from its intersection with

State Route 128, located at 3150 Clark Road, Philo (APNs: 026-280-53 and 026-270-40).

APN/S: 026-280-53 & 026-270-40

**PARCEL SIZE:** 43± Acres

**GENERAL PLAN:** Rangeland (RL)

**ZONING:** Rangeland (R-L)