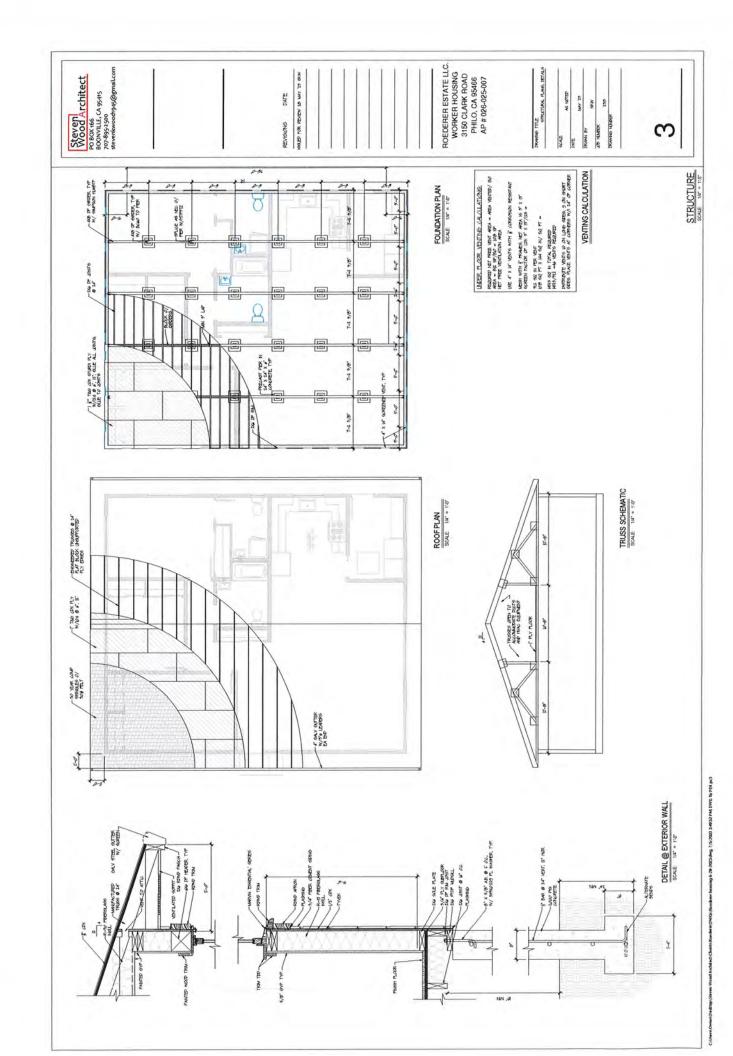

**CASE#:** AP\_2023-0040 **DATE FILED:** 9/25/2023

**OWNER: ANDERSON VINEYARDS INC** 

**APPLICANT:** ROBERT GIBSON **AGENT:** JAMES R. BARRETT

**REQUEST:** Administrative Permit for the use of a proposed single-family residential structure as Farm Employee Housing. The Project also includes the removal of an existing residence, a replacement septic system, and

driveway improvements.

**LOCATION:** 5.5± miles northwest of Philo, on the southwest side of Clark Road (CR 130B), 800± feet from its intersection with State Route 128, located at 3150 Clark Road, Philo (APNs: 026-280-53 and 026-270-40).

CASE: AP 2023-0040

OWNER: ANDERSON VINEYARDS INC

**APPLICANT: ROBERT GIBSON** 

JAMES R. BARRETT AGENT:

**REQUEST:** Administrative Permit for the use of a proposed single-family residential structure as Farm Employee Housing. The

 $Project\ also\ includes\ the\ removal\ of\ an\ existing\ residence, a\ replacement\ septic\ system,\ and\ driveway\ improvements.$ 

LOCATION: 5.5± miles northwest of Philo, on the southwest side of Clark Road (CR 130B), 800± feet from its intersection with

State Route 128, located at 3150 Clark Road, Philo (APNs: 026-280-53 and 026-270-40).

APN/S: 026-280-53 & 026-270-40

**PARCEL SIZE:** 43± Acres

**GENERAL PLAN:** Rangeland (RL)

**ZONING:** Rangeland (R-L)