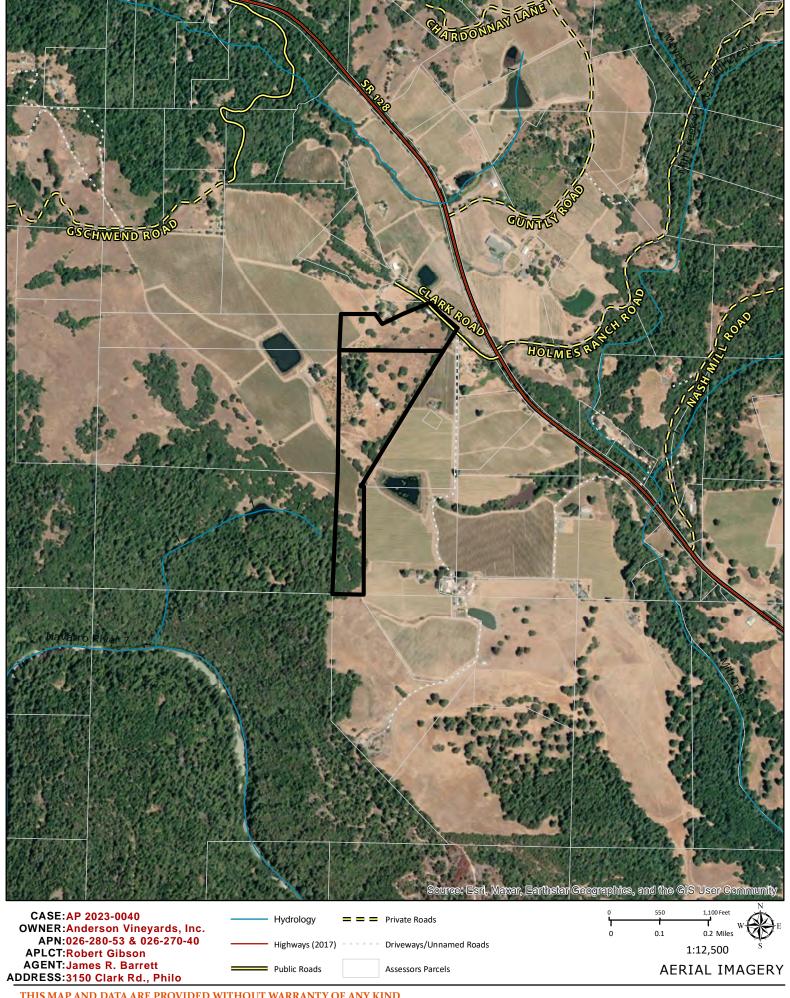

driveway improvements.

**LOCATION:** 5.5± miles northwest of Philo, on the southwest side of Clark Road (CR 130B), 800± feet from its intersection with State Route 128, located at 3150 Clark Road, Philo (APNs: 026-280-53 and 026-270-40).

State Route 128, located at 3150 Clark Road, Philo (APNs: 026-280-53 and 026-270-40).

APN/S: 026-280-53 & 026-270-40

**PARCEL SIZE:** 43± Acres

**GENERAL PLAN:** Rangeland (RL)

**ZONING:** Rangeland (R-L)

**EXISTING USES:** Residential, Agricultural

**DISTRICT:** 5<sup>th</sup> (Williams)

**RELATED CASES:** See below.

|        | <b>ADJACENT GENERAL PLAN</b> | <b>ADJACENT ZONING</b> | <b>ADJACENT LOT SIZES</b> | <b>ADJACENT USES</b>     |
|--------|------------------------------|------------------------|---------------------------|--------------------------|
| NORTH: | Rangeland (RL)               | Rangeland (R-L)        | 10± Acres                 | Agricultural/Residential |
| EAST:  | Agricultural (AG)            | Agricultural (A-G)     | 20± Acres                 | Agricultural             |
| SOUTH: | Rangeland (RL)               | Rangeland (R-L)        | 35± Acres                 | Agricultural             |
| WEST:  | Rangeland (RL)               | Rangeland (R-L)        | 80± Acres                 | Agricultural             |