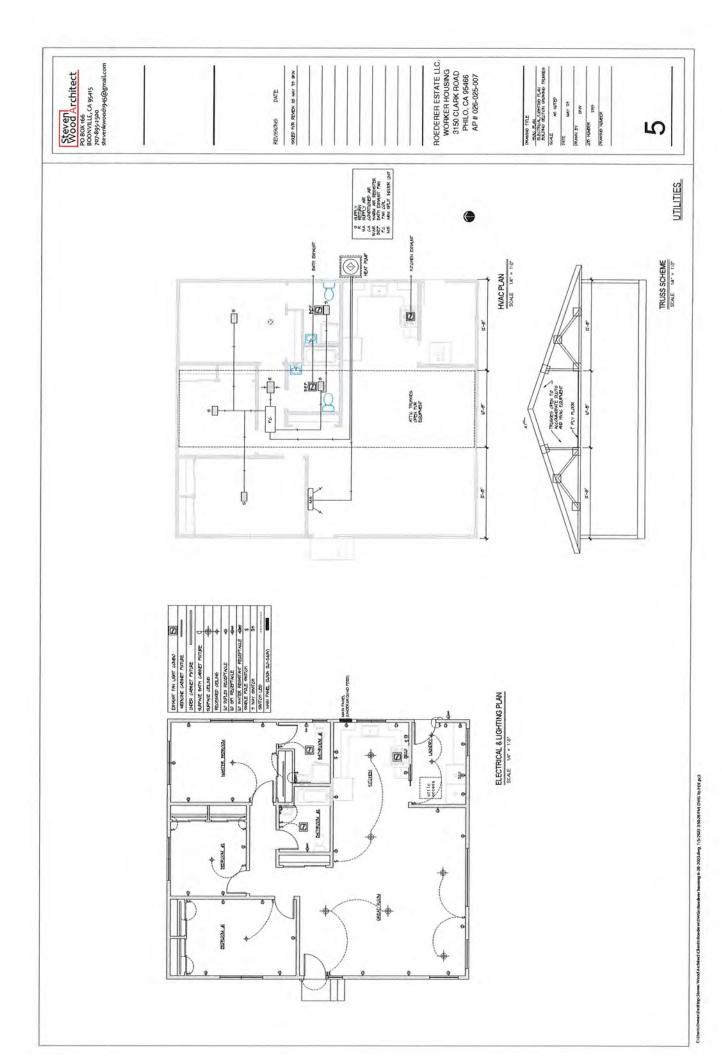

**CASE#:** AP\_2023-0040 **DATE FILED:** 9/25/2023

**OWNER: ANDERSON VINEYARDS INC** 

**APPLICANT:** ROBERT GIBSON **AGENT:** JAMES R. BARRETT

**REQUEST:** Administrative Permit for the use of a proposed single-family residential structure as Farm Employee Housing. The Project also includes the removal of an existing residence, a replacement septic system, and

driveway improvements.

**LOCATION:** 5.5± miles northwest of Philo, on the southwest side of Clark Road (CR 130B), 800± feet from its intersection with State Route 128, located at 3150 Clark Road, Philo (APNs: 026-280-53 and 026-270-40).

CASE: AP 2023-0040

OWNER: ANDERSON VINEYARDS INC

**APPLICANT: ROBERT GIBSON** 

JAMES R. BARRETT AGENT:

**REQUEST:** Administrative Permit for the use of a proposed single-family residential structure as Farm Employee Housing. The

 $Project\ also\ includes\ the\ removal\ of\ an\ existing\ residence, a\ replacement\ septic\ system,\ and\ driveway\ improvements.$ 

LOCATION: 5.5± miles northwest of Philo, on the southwest side of Clark Road (CR 130B), 800± feet from its intersection with

State Route 128, located at 3150 Clark Road, Philo (APNs: 026-280-53 and 026-270-40).

APN/S: 026-280-53 & 026-270-40

**PARCEL SIZE:** 43± Acres

**GENERAL PLAN:** Rangeland (RL)

**ZONING:** Rangeland (R-L)