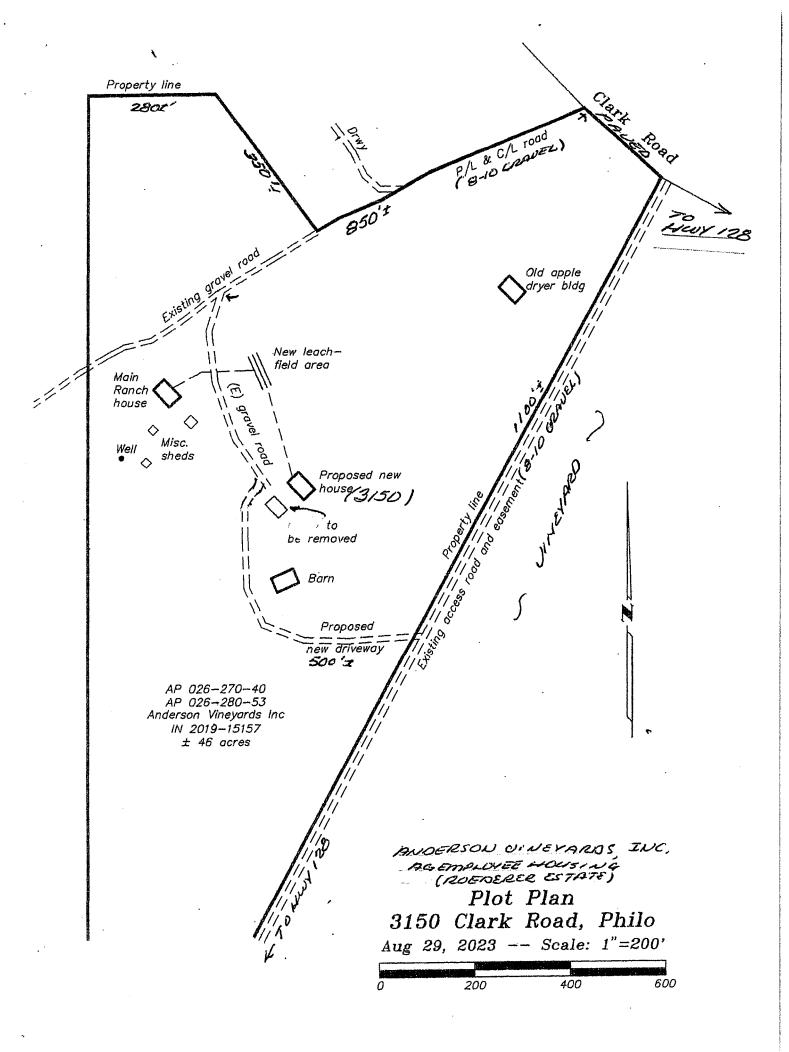

**CASE#:** AP\_2023-0040 **DATE FILED:** 9/25/2023

**OWNER: ANDERSON VINEYARDS INC** 

**APPLICANT:** ROBERT GIBSON **AGENT:** JAMES R. BARRETT

**REQUEST:** Administrative Permit for the use of a proposed single-family residential structure as Farm Employee Housing. The Project also includes the removal of an existing residence, a replacement septic system, and

driveway improvements.

**LOCATION:** 5.5± miles northwest of Philo, on the southwest side of Clark Road (CR 130B), 800± feet from its intersection with State Route 128, located at 3150 Clark Road, Philo (APNs: 026-280-53 and 026-270-40).

CASE: AP 2023-0040

OWNER: ANDERSON VINEYARDS INC

**APPLICANT: ROBERT GIBSON** 

JAMES R. BARRETT AGENT:

**REQUEST:** Administrative Permit for the use of a proposed single-family residential structure as Farm Employee Housing. The

 $Project\ also\ includes\ the\ removal\ of\ an\ existing\ residence, a\ replacement\ septic\ system,\ and\ driveway\ improvements.$ 

LOCATION: 5.5± miles northwest of Philo, on the southwest side of Clark Road (CR 130B), 800± feet from its intersection with

State Route 128, located at 3150 Clark Road, Philo (APNs: 026-280-53 and 026-270-40).

APN/S: 026-280-53 & 026-270-40

**PARCEL SIZE:** 43± Acres

**GENERAL PLAN:** Rangeland (RL)

**ZONING:** Rangeland (R-L)