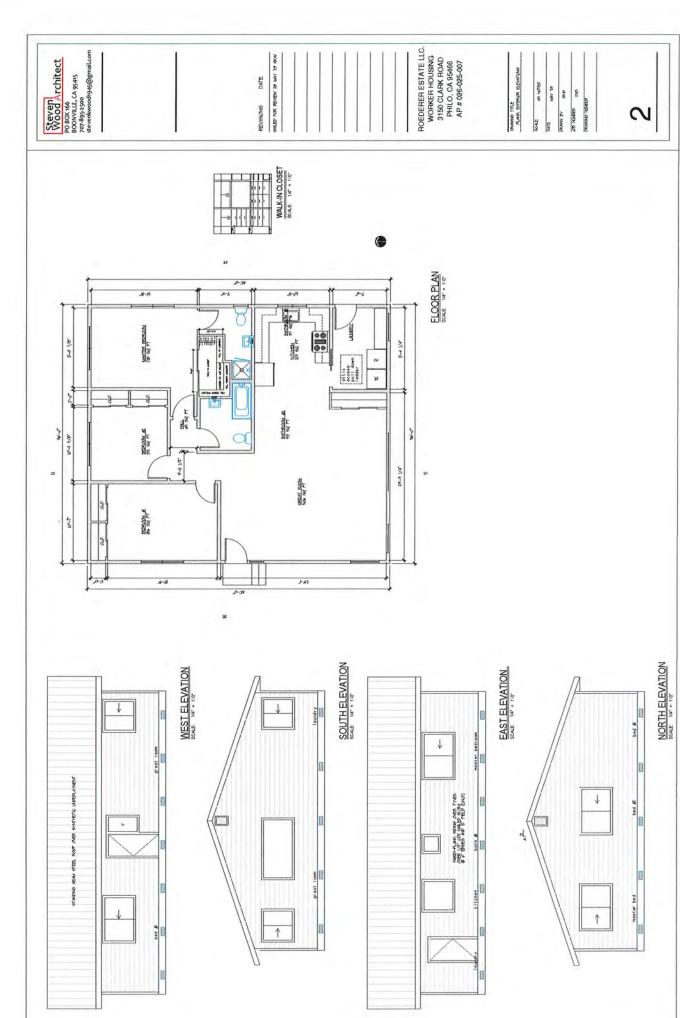

**CASE#:** AP\_2023-0040 **DATE FILED:** 9/25/2023

**OWNER: ANDERSON VINEYARDS INC** 

**APPLICANT:** ROBERT GIBSON **AGENT:** JAMES R. BARRETT

**REQUEST:** Administrative Permit for the use of a proposed single-family residential structure as Farm Employee Housing. The Project also includes the removal of an existing residence, a replacement septic system, and

driveway improvements.

**LOCATION:** 5.5± miles northwest of Philo, on the southwest side of Clark Road (CR 130B), 800± feet from its intersection with State Route 128, located at 3150 Clark Road, Philo (APNs: 026-280-53 and 026-270-40).

CASE: AP 2023-0040

OWNER: ANDERSON VINEYARDS INC

**APPLICANT: ROBERT GIBSON** 

JAMES R. BARRETT AGENT:

**REQUEST:** Administrative Permit for the use of a proposed single-family residential structure as Farm Employee Housing. The

 $Project\ also\ includes\ the\ removal\ of\ an\ existing\ residence, a\ replacement\ septic\ system,\ and\ driveway\ improvements.$ 

LOCATION: 5.5± miles northwest of Philo, on the southwest side of Clark Road (CR 130B), 800± feet from its intersection with

State Route 128, located at 3150 Clark Road, Philo (APNs: 026-280-53 and 026-270-40).

APN/S: 026-280-53 & 026-270-40

**PARCEL SIZE:** 43± Acres

**GENERAL PLAN:** Rangeland (RL)

**ZONING:** Rangeland (R-L)