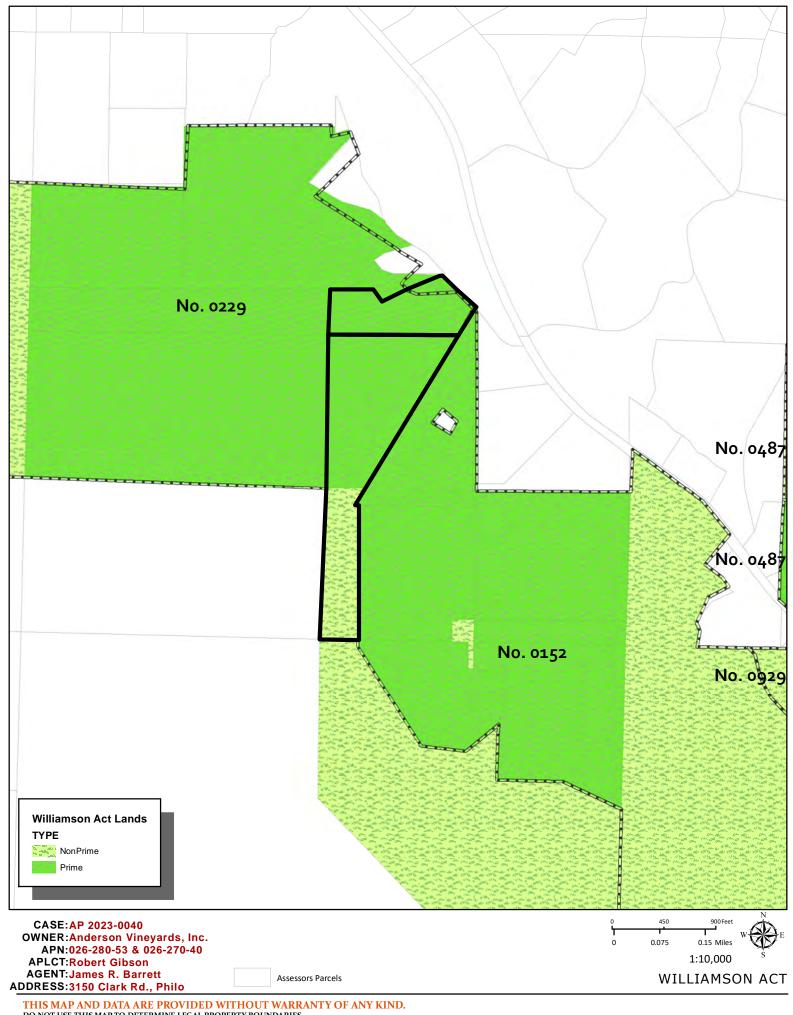

#### ADDITIONAL INFORMATION: Related cases include the following.

- Certificate of Compliance CC #7-2001 established the original lot configuration.
- Boundary Line Adjustment B\_2019-0007 established the current lot configuration. APN 026-280-53 & 026-270-40 appear to be a single legal lot.
- Board of Supervisors Resolution No. 71-295 established Agricultural Preserve No. 229. The subject lot is within this Preserve.

N/A

9. WILLIAMSON ACT CONTRACT:

GIS/Mendocino County Assessor's Office

Yes

**10. TIMBER PRODUCTION ZONE:** 

GIS

No

11. WETLANDS CLASSIFICATION: