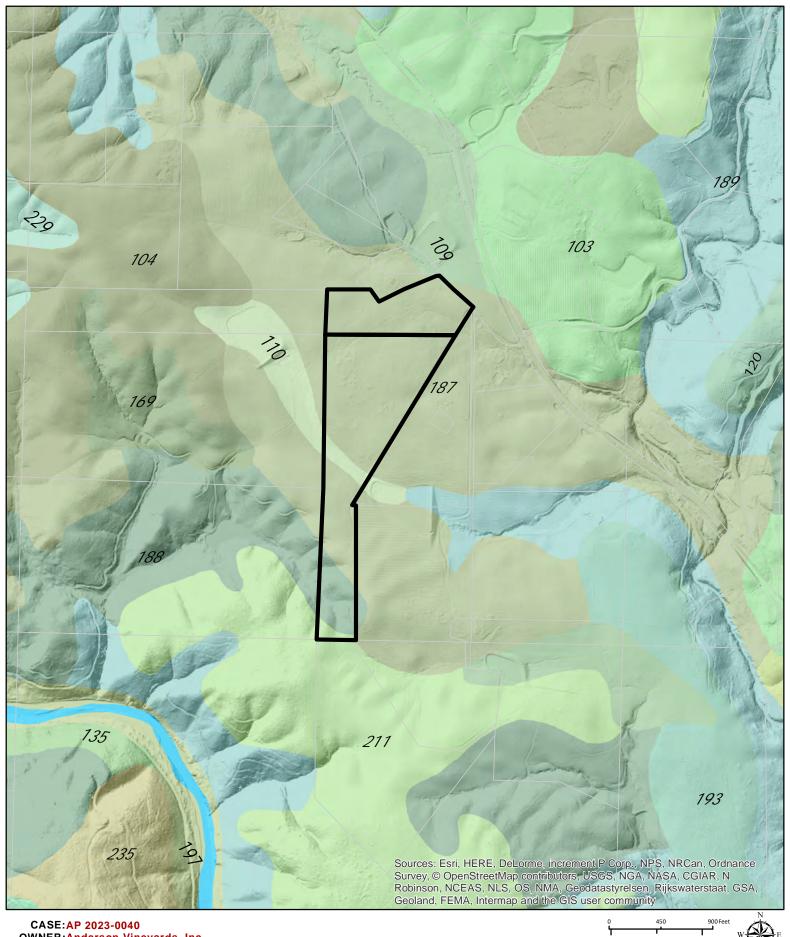

Coastal Groundwater Study/GIS

N/A

7. SOIL CLASSIFICATION:

Mendocino County Soils Study Eastern/Western Part

Western Soil Class Map Unit No. 187

8. PYGMY VEGETATION OR PYGMY CAPABLE SOIL:

LCP maps, Pygmy Soils Maps; GIS