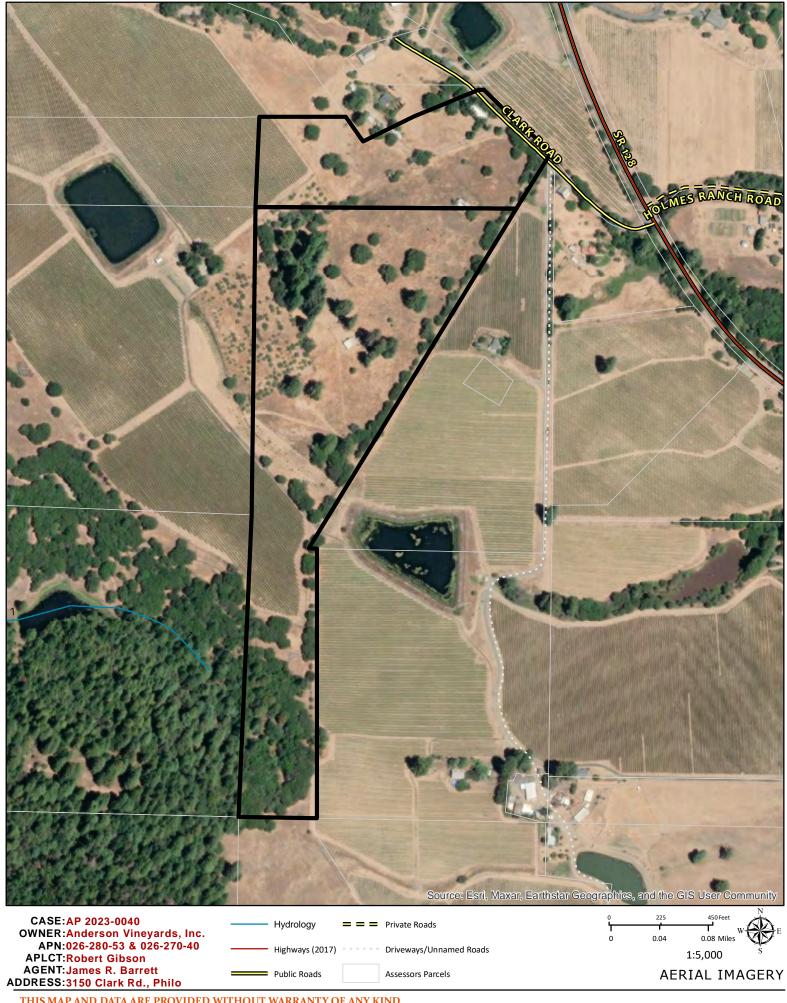

driveway improvements.

**LOCATION:** 5.5± miles northwest of Philo, on the southwest side of Clark Road (CR 130B), 800± feet from its intersection with State Route 128, located at 3150 Clark Road, Philo (APNs: 026-280-53 and 026-270-40).

State Route 128, located at 3150 Clark Road, Philo (APNs: 026-280-53 and 026-270-40).

APN/S: 026-280-53 & 026-270-40

**PARCEL SIZE:** 43± Acres

**GENERAL PLAN:** Rangeland (RL)

**ZONING:** Rangeland (R-L)