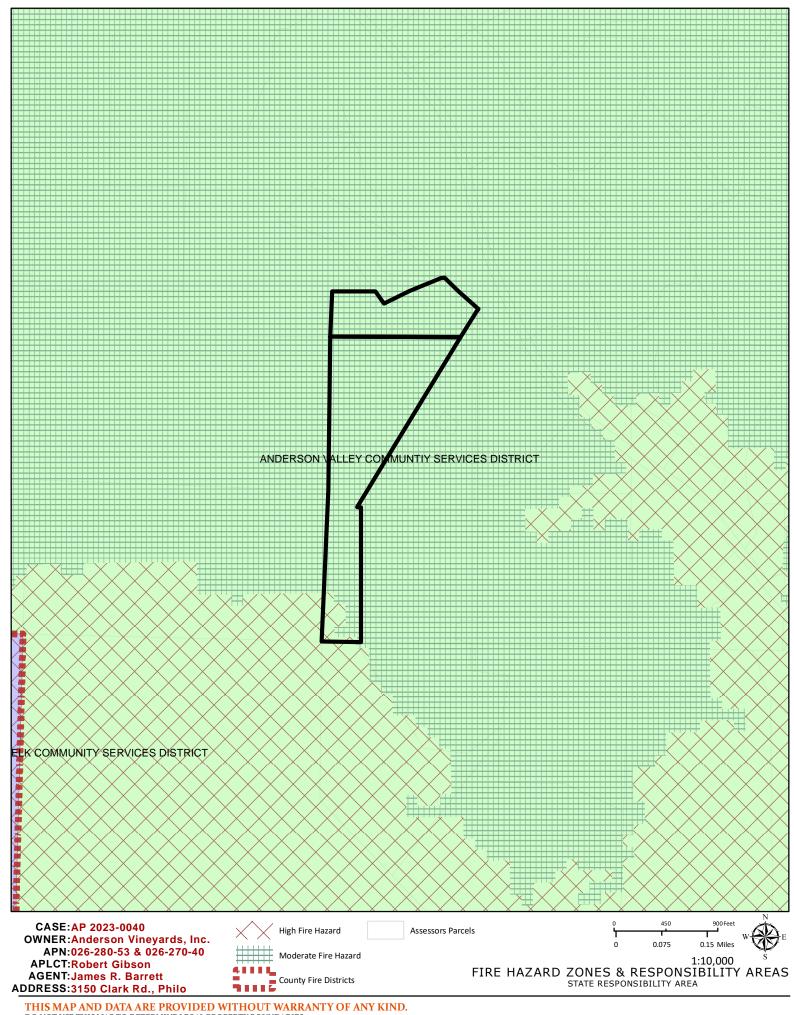

#### **ENVIRONMENTAL DATA**

1. MAC:

None

2. FIRE HAZARD SEVERITY ZONE:

CALFIRE FRAP maps/GI

Moderate

3. FIRE RESPONSIBILITY AREA:

CALFIRE FRAP ma

State Responsibility Area

4. FARMLAND CLASSIFICATION:

GIS

Grazing Land (G)

5. FLOOD ZONE CLASSIFICATION:

FEMA Flood Insurance Rate Maps (FIRM)

None

6. COASTAL GROUNDWATER RESOURCE AREA: