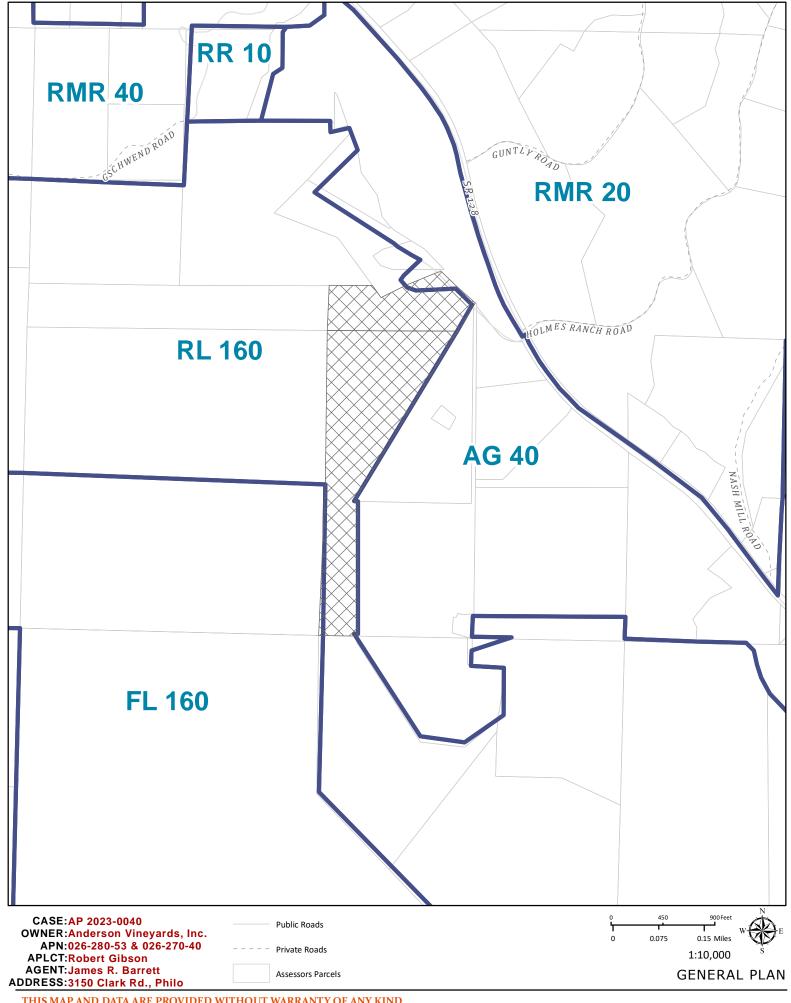

State Route 128, located at 3150 Clark Road, Philo (APNs: 026-280-53 and 026-270-40).

APN/S: 026-280-53 & 026-270-40

**PARCEL SIZE:** 43± Acres

**GENERAL PLAN:** Rangeland (RL)

**ZONING:** Rangeland (R-L)

**EXISTING USES:** Residential, Agricultural

**DISTRICT:** 5<sup>th</sup> (Williams)

**RELATED CASES:** See below.

|        | <b>ADJACENT GENERAL PLAN</b> | <b>ADJACENT ZONING</b> | <b>ADJACENT LOT SIZES</b> | <b>ADJACENT USES</b>     |
|--------|------------------------------|------------------------|---------------------------|--------------------------|
| NORTH: | Rangeland (RL)               | Rangeland (R-L)        | 10± Acres                 | Agricultural/Residential |
| EAST:  | Agricultural (AG)            | Agricultural (A-G)     | 20± Acres                 | Agricultural             |
| SOUTH: | Rangeland (RL)               | Rangeland (R-L)        | 35± Acres                 | Agricultural             |
| WEST:  | Rangeland (RL)               | Rangeland (R-L)        | 80± Acres                 | Agricultural             |