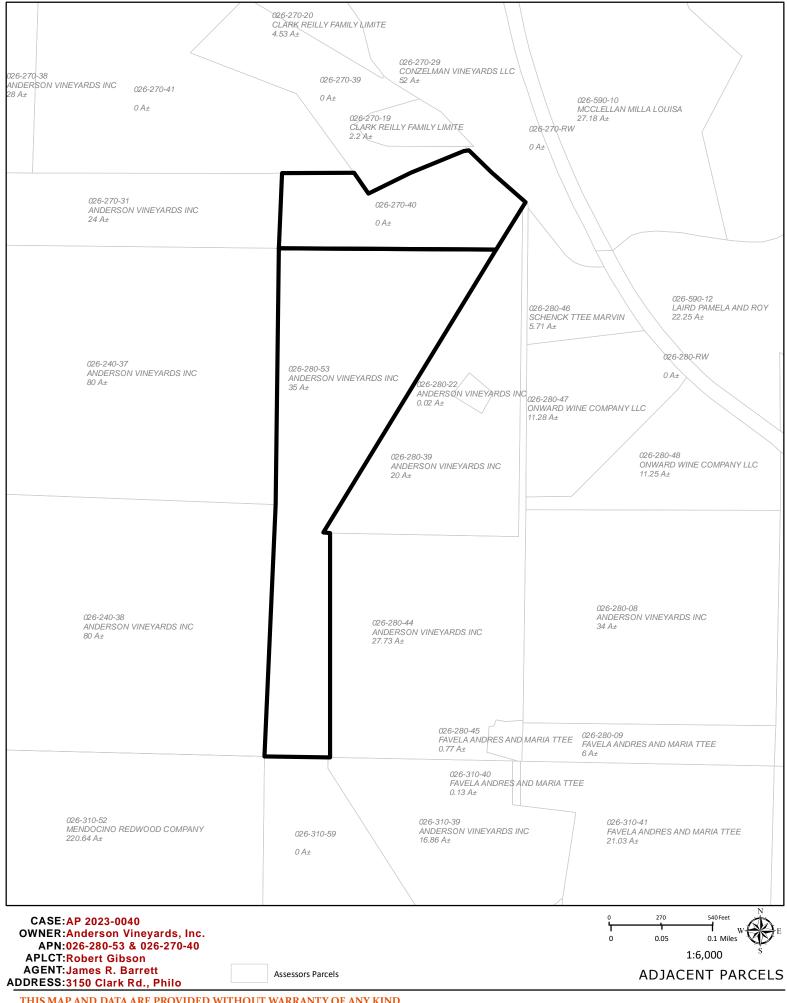

**EXISTING USES:** Residential, Agricultural

**DISTRICT:** 5<sup>th</sup> (Williams)

**RELATED CASES:** See below.

|        | <b>ADJACENT GENERAL PLAN</b> | <b>ADJACENT ZONING</b> | <b>ADJACENT LOT SIZES</b> | <b>ADJACENT USES</b>     |
|--------|------------------------------|------------------------|---------------------------|--------------------------|
| NORTH: | Rangeland (RL)               | Rangeland (R-L)        | 10± Acres                 | Agricultural/Residential |
| EAST:  | Agricultural (AG)            | Agricultural (A-G)     | 20± Acres                 | Agricultural             |
| SOUTH: | Rangeland (RL)               | Rangeland (R-L)        | 35± Acres                 | Agricultural             |
| WEST:  | Rangeland (RL)               | Rangeland (R-L)        | 80± Acres                 | Agricultural             |

#### ADDITIONAL INFORMATION: Related cases include the following.

- Certificate of Compliance CC #7-2001 established the original lot configuration.
- Boundary Line Adjustment B\_2019-0007 established the current lot configuration. APN 026-280-53 & 026-270-40 appear to be a single legal lot.
- Board of Supervisors Resolution No. 71-295 established Agricultural Preserve No. 229. The subject lot is within this Preserve.