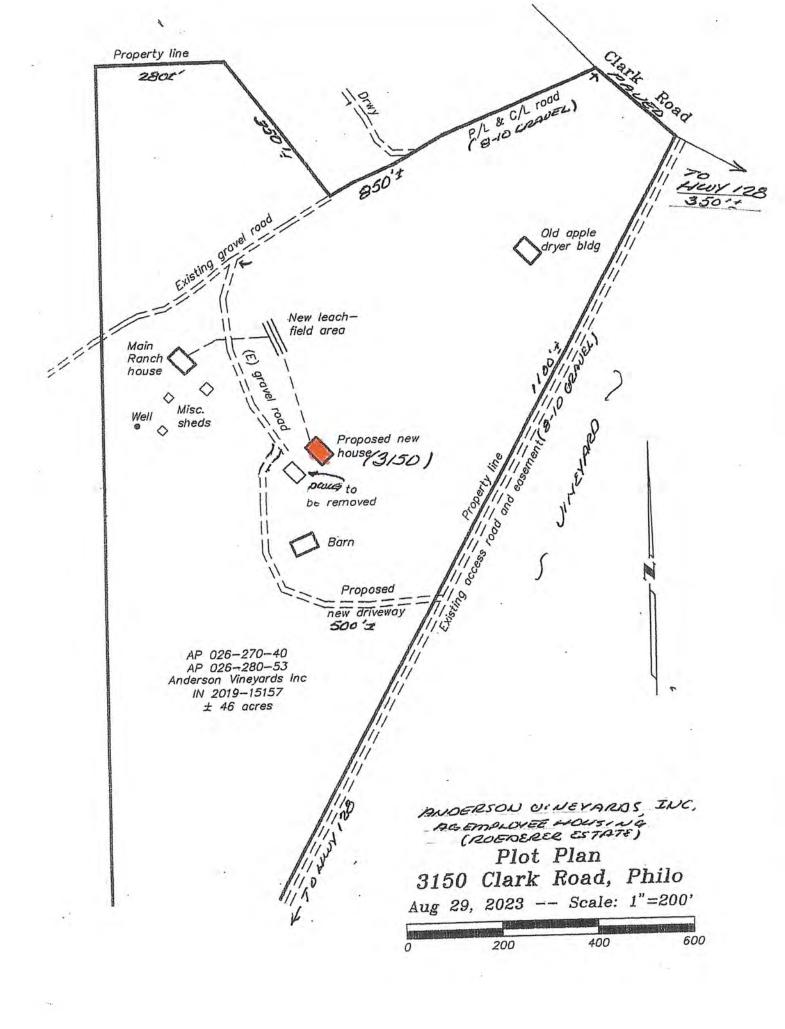

**CASE#:** AP\_2023-0040 **DATE FILED:** 9/25/2023

**OWNER: ANDERSON VINEYARDS INC** 

**APPLICANT:** ROBERT GIBSON **AGENT:** JAMES R. BARRETT

**REQUEST:** Administrative Permit for the use of a proposed single-family residential structure as Farm Employee Housing. The Project also includes the removal of an existing residence, a replacement septic system, and

driveway improvements.

**LOCATION:** 5.5± miles northwest of Philo, on the southwest side of Clark Road (CR 130B), 800± feet from its intersection with State Route 128, located at 3150 Clark Road, Philo (APNs: 026-280-53 and 026-270-40).

CASE: AP 2023-0040

OWNER: ANDERSON VINEYARDS INC

**APPLICANT: ROBERT GIBSON** 

JAMES R. BARRETT AGENT:

**REQUEST:** Administrative Permit for the use of a proposed single-family residential structure as Farm Employee Housing. The

 $Project\ also\ includes\ the\ removal\ of\ an\ existing\ residence, a\ replacement\ septic\ system,\ and\ driveway\ improvements.$ 

LOCATION: 5.5± miles northwest of Philo, on the southwest side of Clark Road (CR 130B), 800± feet from its intersection with

State Route 128, located at 3150 Clark Road, Philo (APNs: 026-280-53 and 026-270-40).

APN/S: 026-280-53 & 026-270-40

**PARCEL SIZE:** 43± Acres

**GENERAL PLAN:** Rangeland (RL)

**ZONING:** Rangeland (R-L)