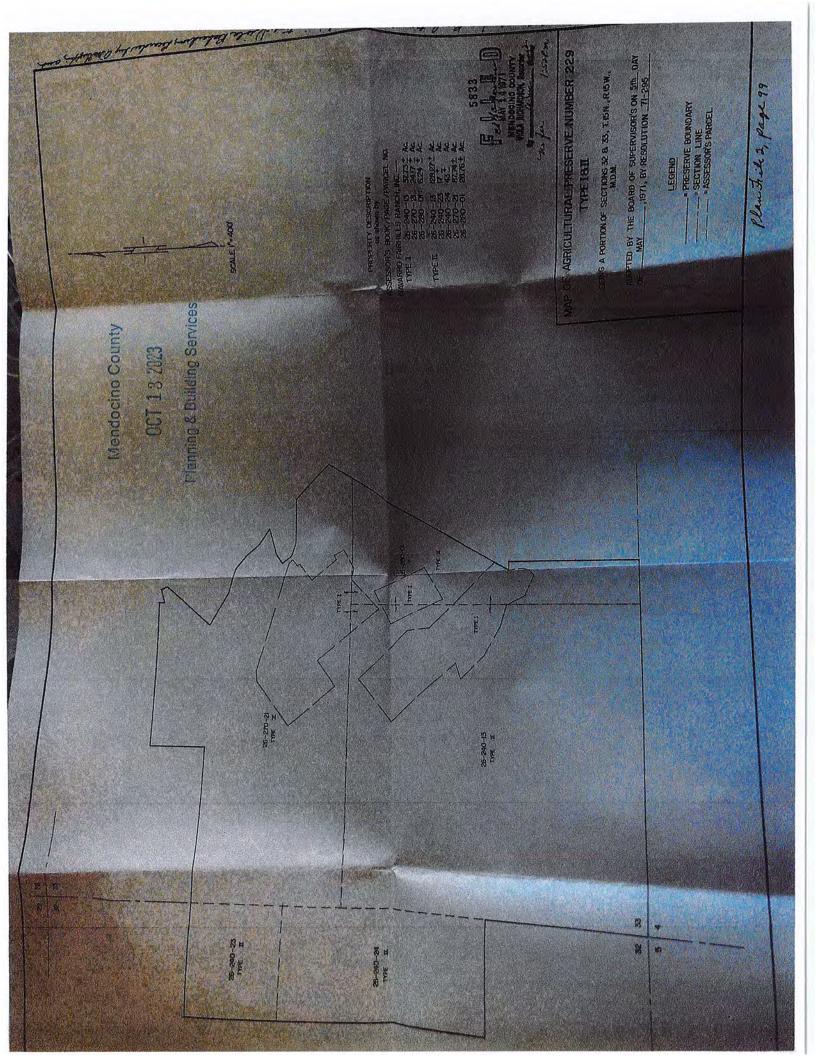

#### ADDITIONAL INFORMATION: Related cases include the following.

- Certificate of Compliance CC #7-2001 established the original lot configuration.
- Boundary Line Adjustment B\_2019-0007 established the current lot configuration. APN 026-280-53 & 026-270-40 appear to be a single legal lot.
- Board of Supervisors Resolution No. 71-295 established Agricultural Preserve No. 229. The subject lot is within this Preserve.