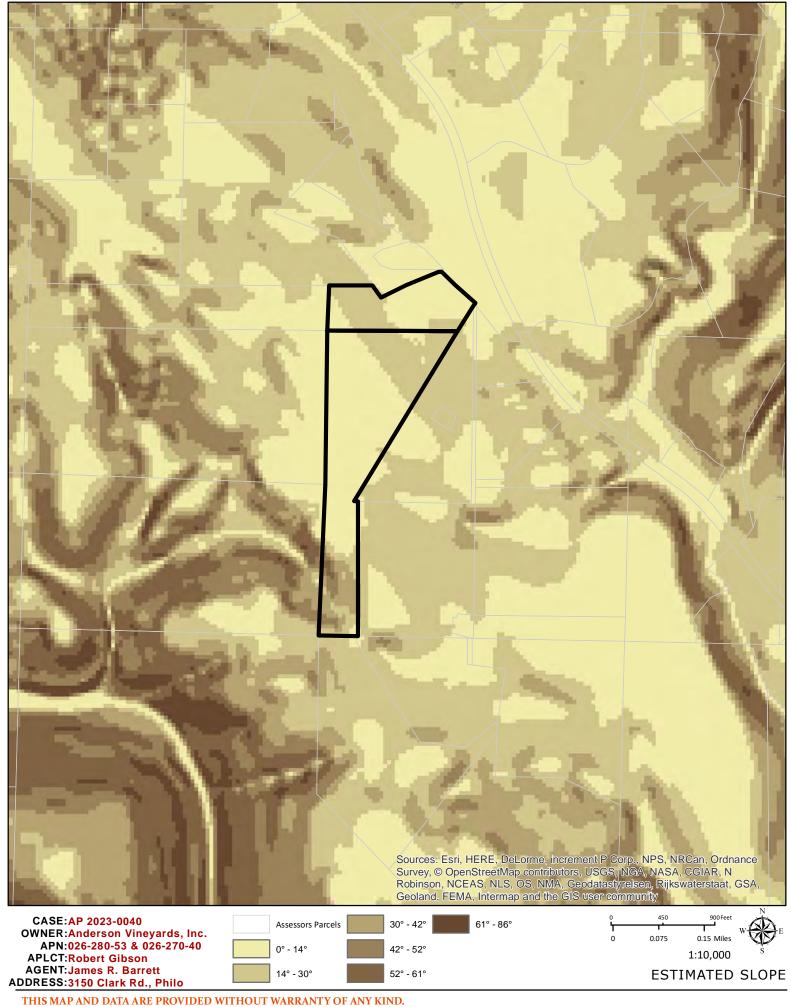

#### **ENVIRONMENTAL DATA**

1. MAC:

None

2. FIRE HAZARD SEVERITY ZONE:

CALFIRE FRAP maps/GI

Moderate

3. FIRE RESPONSIBILITY AREA:

CALFIRE FRAP ma

State Responsibility Area

4. FARMLAND CLASSIFICATION:

GIS

Grazing Land (G)

5. FLOOD ZONE CLASSIFICATION:

FEMA Flood Insurance Rate Maps (FIRM)

None

6. COASTAL GROUNDWATER RESOURCE AREA: