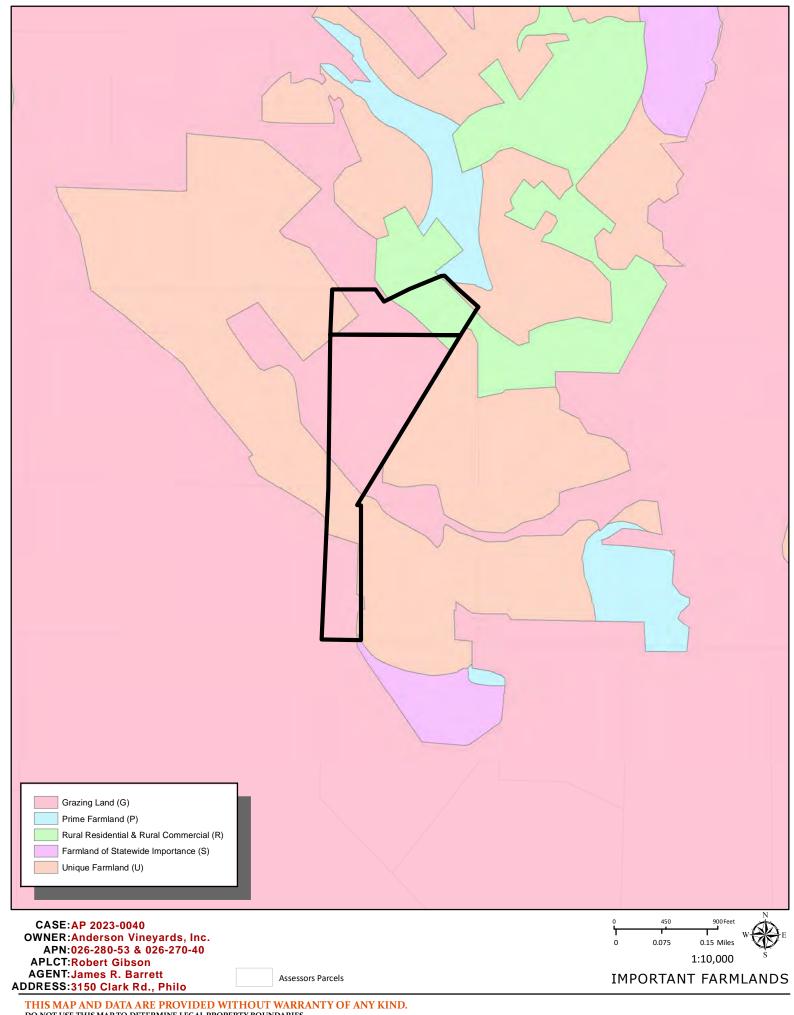

State Responsibility Area

4. FARMLAND CLASSIFICATION:

GIS

Grazing Land (G)

5. FLOOD ZONE CLASSIFICATION:

FEMA Flood Insurance Rate Maps (FIRM)

None

6. COASTAL GROUNDWATER RESOURCE AREA: