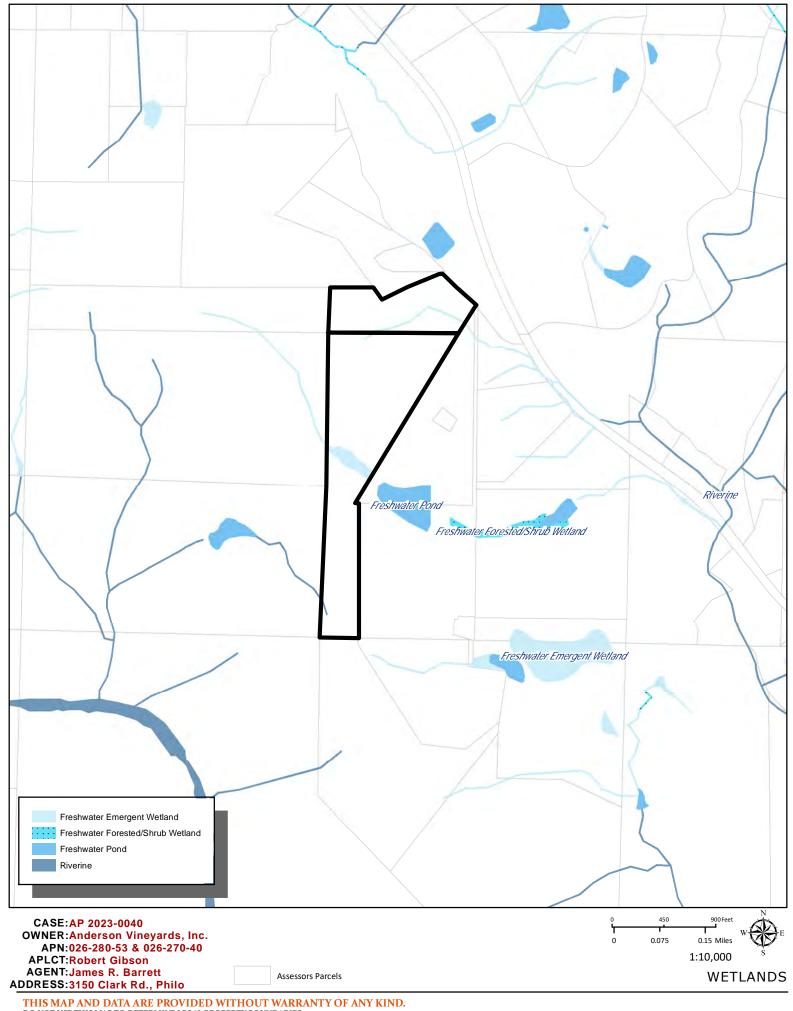

N/A

9. WILLIAMSON ACT CONTRACT:

GIS/Mendocino County Assessor's Office

Yes

**10. TIMBER PRODUCTION ZONE:** 

GIS

No

11. WETLANDS CLASSIFICATION:

GIS

Freshwater Emergent Wetland approx. 450± feet southwest

of project site

12. EARTHQUAKE FAULT ZONE:

Earthquake Fault Zone Maps; GIS

No

13. AIRPORT LAND USE PLANNING AREA:

Airport Land Use Plan; GIS