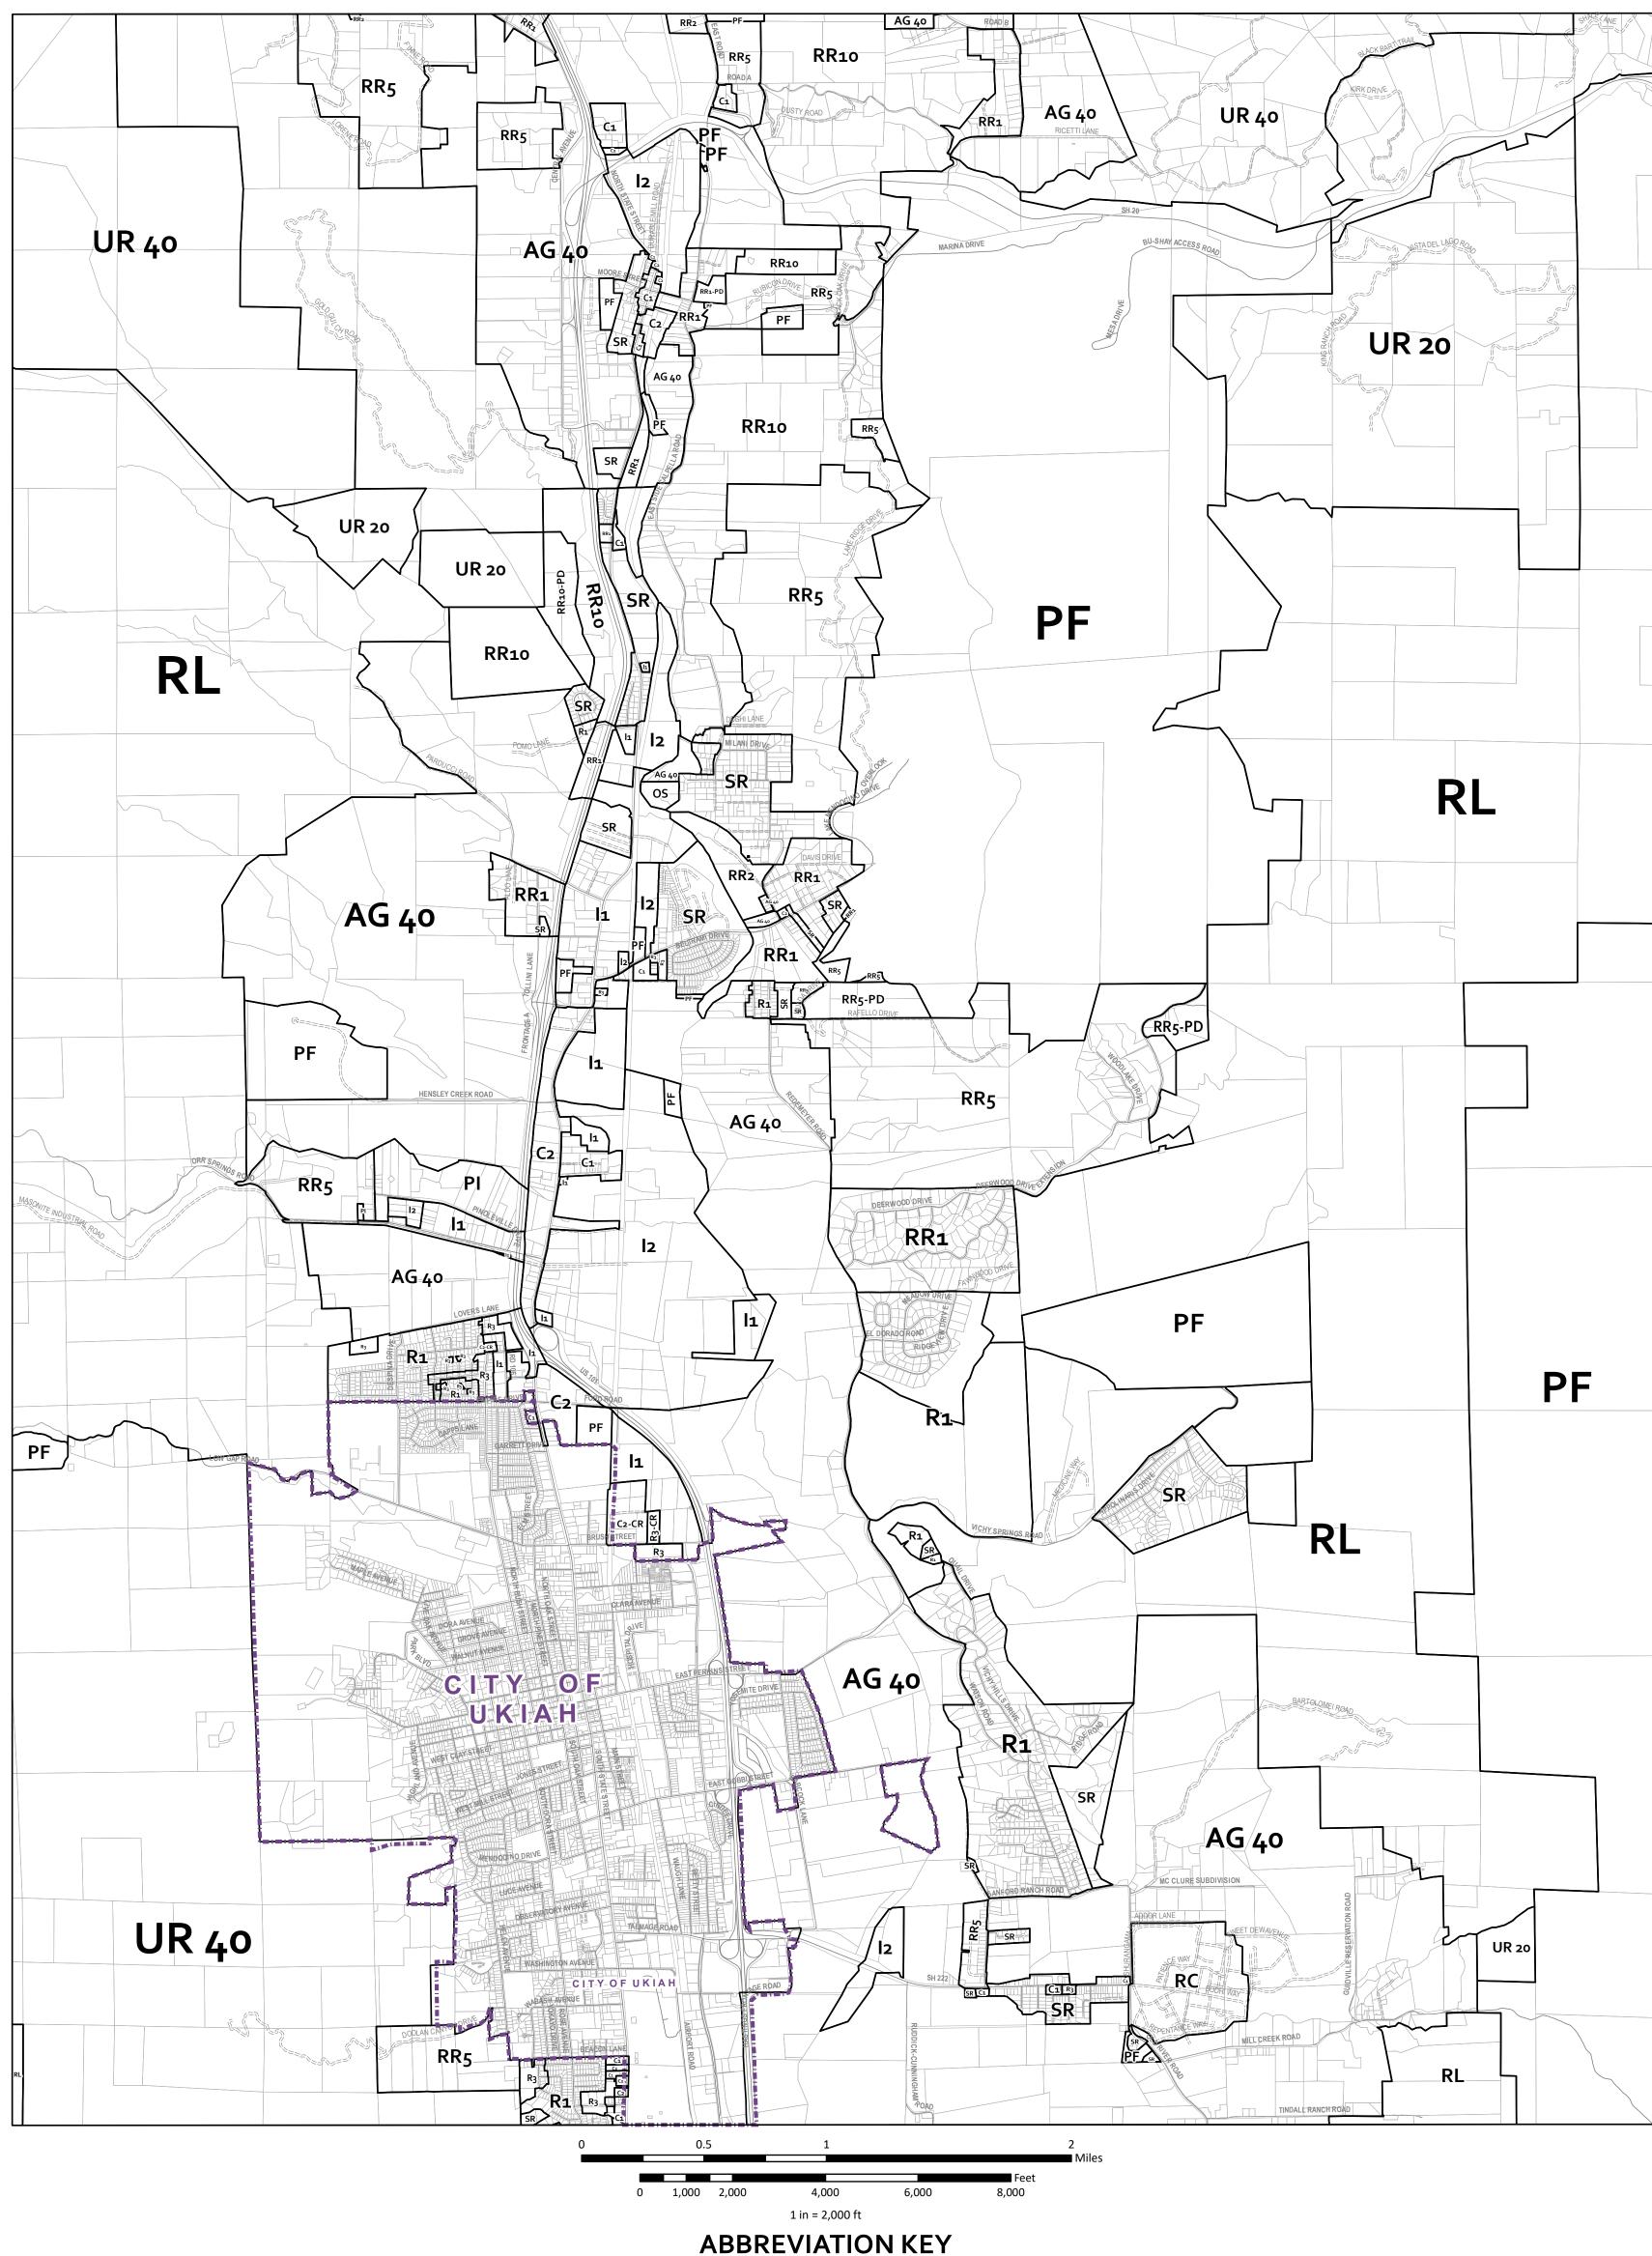

## **ZONING DISPLAY MAP**

PRODUCED 2020 MENDOCINO COUNTY PLANNING & BLDG. SVCS. THIS IS NOT AN ADOPTED MAP FOR DISPLAY PURPOSES ONLY

Print Date: 9/15/2023

AG Agricultural **AG:CR** Agricultural (Contract Rezone)