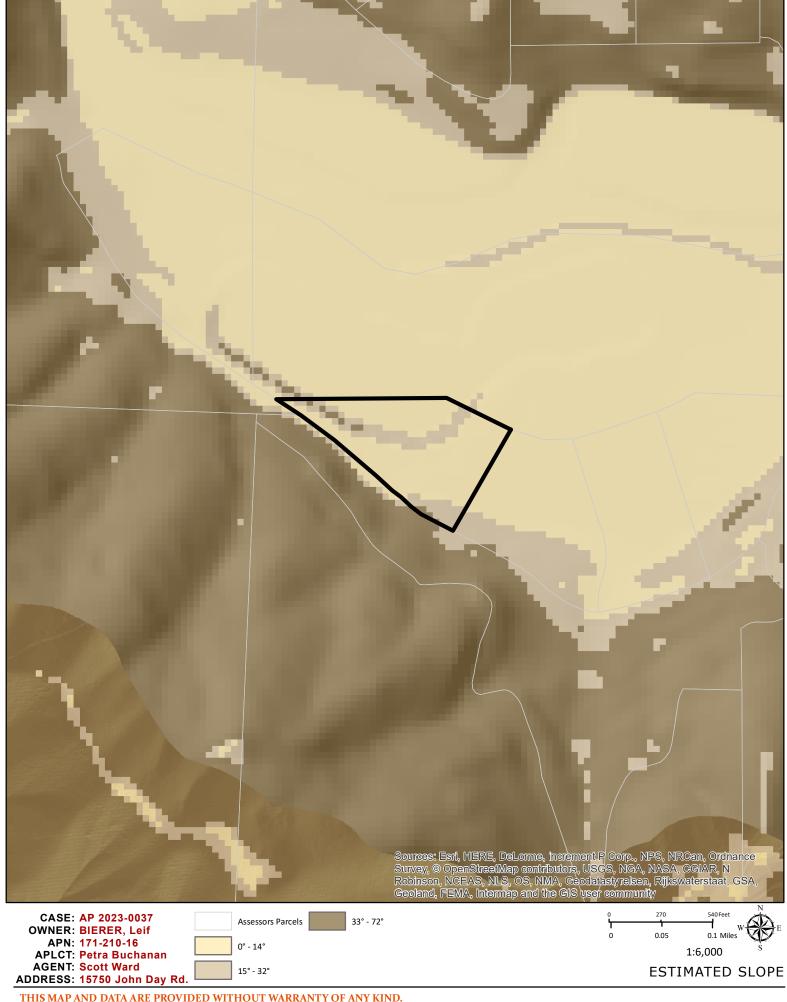

### **ENVIRONMENTAL DATA**

1. MAC:

NA

2. FIRE HAZARD SEVERITY ZONE:

Very High

3. FIRE RESPONSIBILITY AREA:

Cal Fire / Potter Valley Community Services District

4. FARMLAND CLASSIFICATION: