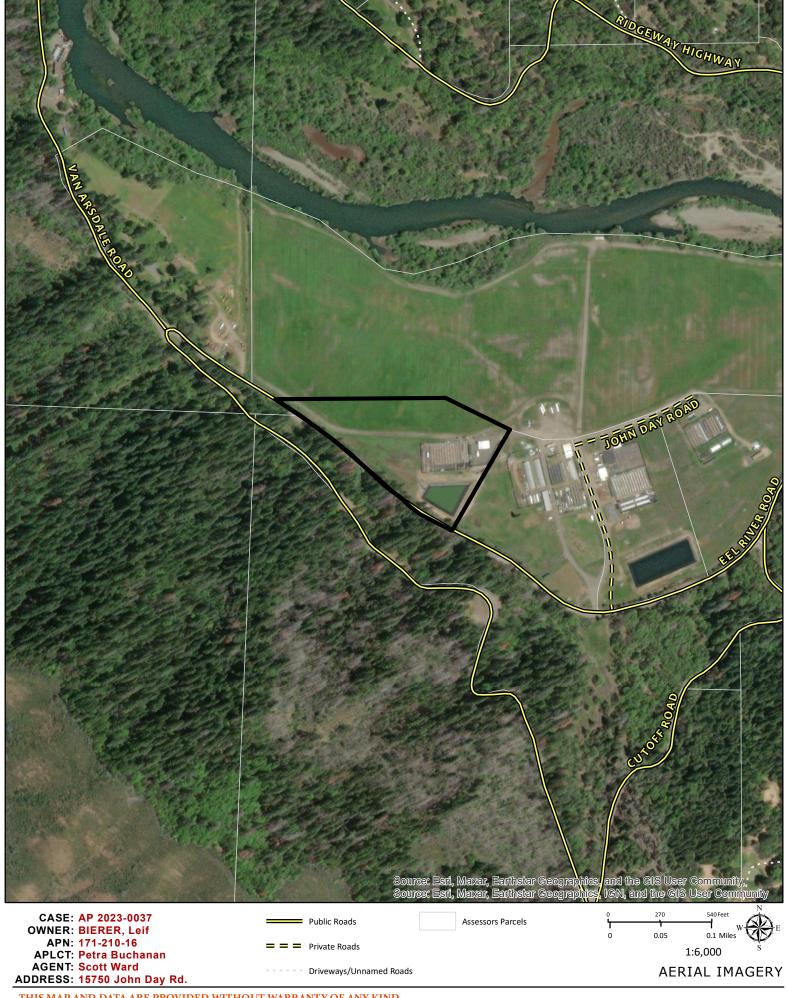

Mendocino County Code Section 20.242.070 (C)(6).

**LOCATION:** Approximately 6± miles north of Potter Valley town center, lying on the north side of Eel River Road (CR 240B), .025± miles east of its intersection with Van Arsdale Road (CR 242), located at 15750 John Day

Road, Potter Valley (APN: 171-210-16)
SUPERVISORIAL DISTRICT: 1
STAFF PLANNER: MARK CLISER

**RESPONSE DUE DATE:** September 29, 2023

**LOCATION:** Approximately 6± miles north of Potter Valley town center, lying on the north side of Eel River Road (CR 240B),

.025± miles east of its intersection with Van Arsdale Road (CR 242), located at 15750 John Day Road, Potter Valley

| NORTH:          | ADJACENT GENERAL PLAN<br>Rural Residential (RR10) | ADJACENT ZONING Rural Residential (RR10)  | ADJACENT LOT SIZES 56.7± acres | ADJACENT USES Cultivation |
|-----------------|---------------------------------------------------|-------------------------------------------|--------------------------------|---------------------------|
| EAST:           | Rural Residential (RR10)                          | Rural Residential<br>(RR10)               | 10.1± acres                    | Cultivation               |
| SOUTH:<br>WEST: | Industrial (I2)<br>Public Facilities (PF)         | Industrial (I2)<br>Public Facilities (PF) | 38± acres<br>143± acres        | Industrial<br>Open Space  |