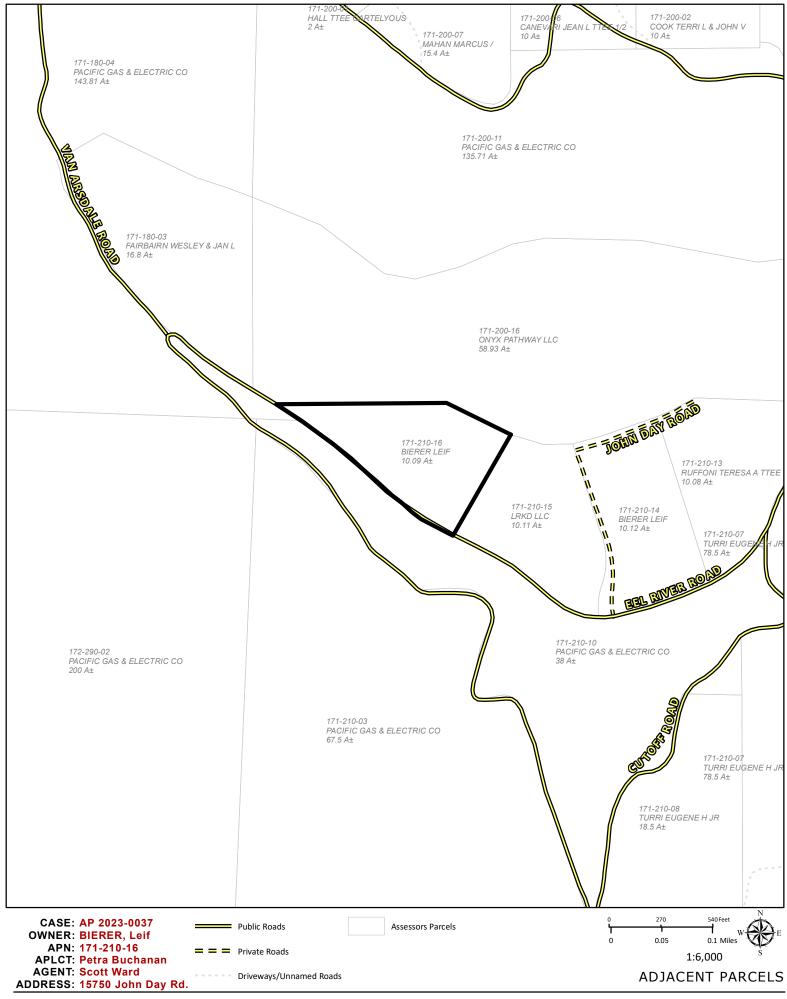

(APN: 171-210-16)

**APN/S:** 171-210-16-00

PARCEL SIZE: 10± Acres

**GENERAL PLAN:** Rural Residential RR10:

**ZONING:** Rural Residential RR:10

**EXISTING USES:** Cannabis Cultivation

**DISTRICT:** Supervisorial District 1

**RELATED CASES:** AG\_2019-0126 Cannabis Cultivation Type 2B, Large Mixed Light; EX\_2021-0015 Pond Exemption, BU 2020-2070

thru 83 and 2021-0422 thru 28, and 2023-0729 thru 734 (AG Exempt Structures)

| NORTH:          | ADJACENT GENERAL PLAN<br>Rural Residential (RR10) | ADJACENT ZONING Rural Residential (RR10)  | ADJACENT LOT SIZES 56.7± acres | ADJACENT USES Cultivation |
|-----------------|---------------------------------------------------|-------------------------------------------|--------------------------------|---------------------------|
| EAST:           | Rural Residential (RR10)                          | Rural Residential<br>(RR10)               | 10.1± acres                    | Cultivation               |
| SOUTH:<br>WEST: | Industrial (I2)<br>Public Facilities (PF)         | Industrial (I2)<br>Public Facilities (PF) | 38± acres<br>143± acres        | Industrial<br>Open Space  |