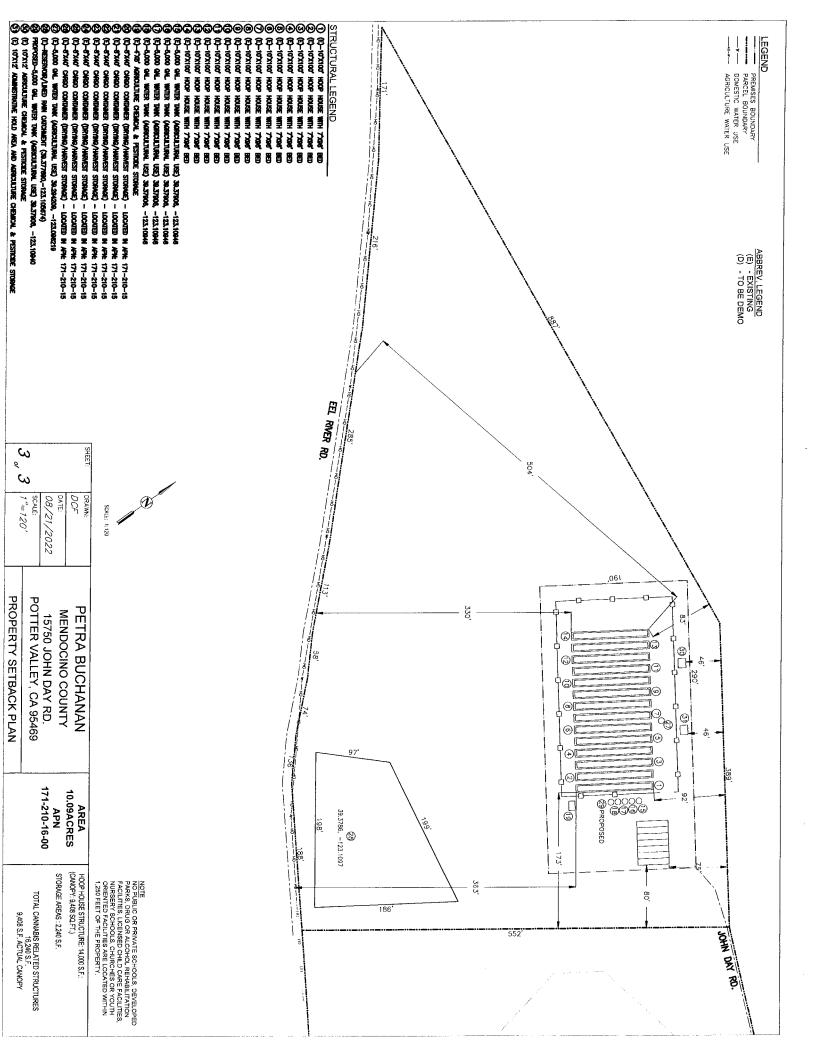

(APN: 171-210-16)

**APN/S:** 171-210-16-00

PARCEL SIZE: 10± Acres

**GENERAL PLAN:** Rural Residential RR10:

**ZONING:** Rural Residential RR:10

**EXISTING USES:** Cannabis Cultivation

**DISTRICT:** Supervisorial District 1

**RELATED CASES:** AG\_2019-0126 Cannabis Cultivation Type 2B, Large Mixed Light; EX\_2021-0015 Pond Exemption, BU 2020-2070

thru 83 and 2021-0422 thru 28, and 2023-0729 thru 734 (AG Exempt Structures)