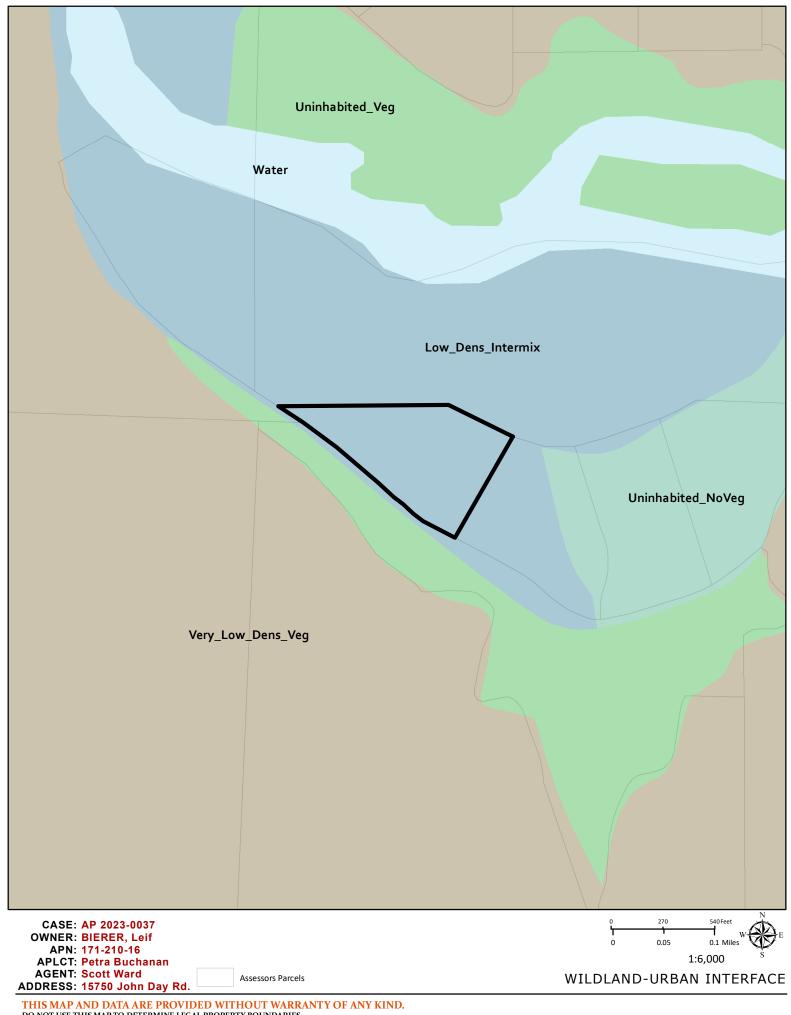

### **ENVIRONMENTAL DATA**

1. MAC:

NA

2. FIRE HAZARD SEVERITY ZONE:

Very High

3. FIRE RESPONSIBILITY AREA:

Cal Fire / Potter Valley Community Services District

4. FARMLAND CLASSIFICATION: