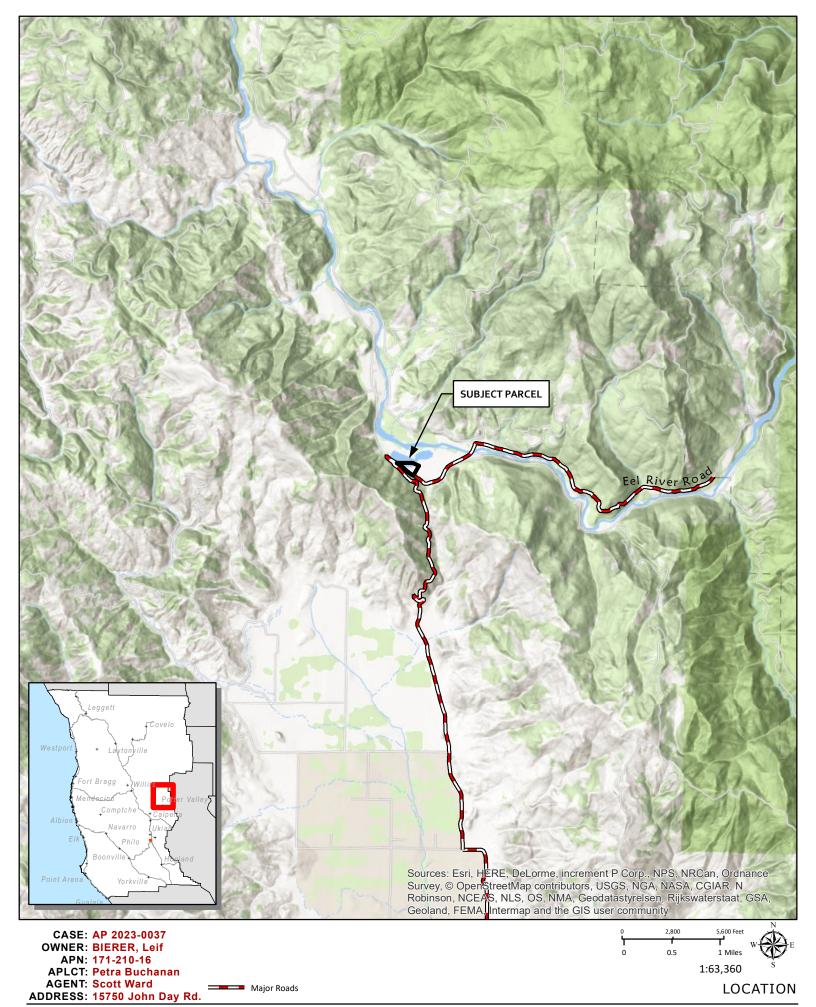

Mendocino County Code Section 20.242.070 (C)(6).

**LOCATION:** Approximately 6± miles north of Potter Valley town center, lying on the north side of Eel River Road (CR 240B), .025± miles east of its intersection with Van Arsdale Road (CR 242), located at 15750 John Day

Road, Potter Valley (APN: 171-210-16)
SUPERVISORIAL DISTRICT: 1
STAFF PLANNER: MARK CLISER

**RESPONSE DUE DATE:** September 29, 2023

**LOCATION:** Approximately 6± miles north of Potter Valley town center, lying on the north side of Eel River Road (CR 240B),

.025± miles east of its intersection with Van Arsdale Road (CR 242), located at 15750 John Day Road, Potter Valley

(APN: 171-210-16)

**APN/S:** 171-210-16-00

PARCEL SIZE: 10± Acres

**GENERAL PLAN:** Rural Residential RR10:

**ZONING:** Rural Residential RR:10

**EXISTING USES:** Cannabis Cultivation

**DISTRICT:** Supervisorial District 1