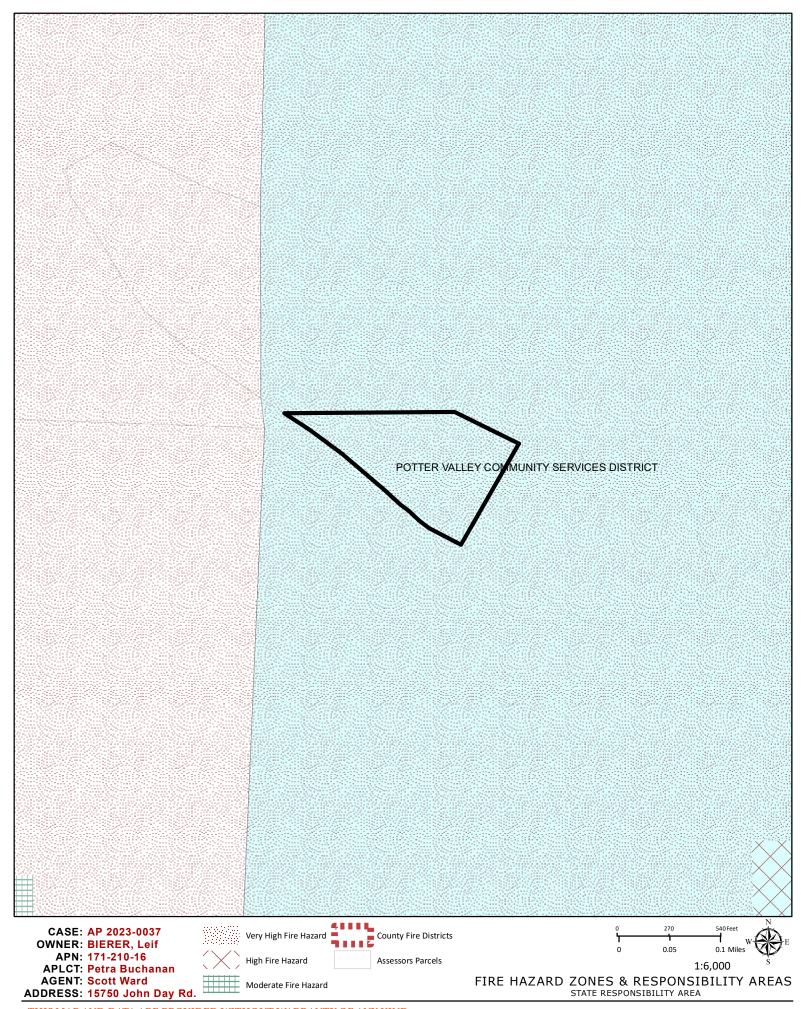

### **ENVIRONMENTAL DATA**

1. MAC:

NA

2. FIRE HAZARD SEVERITY ZONE:

Very High

3. FIRE RESPONSIBILITY AREA:

Cal Fire / Potter Valley Community Services District

4. FARMLAND CLASSIFICATION: