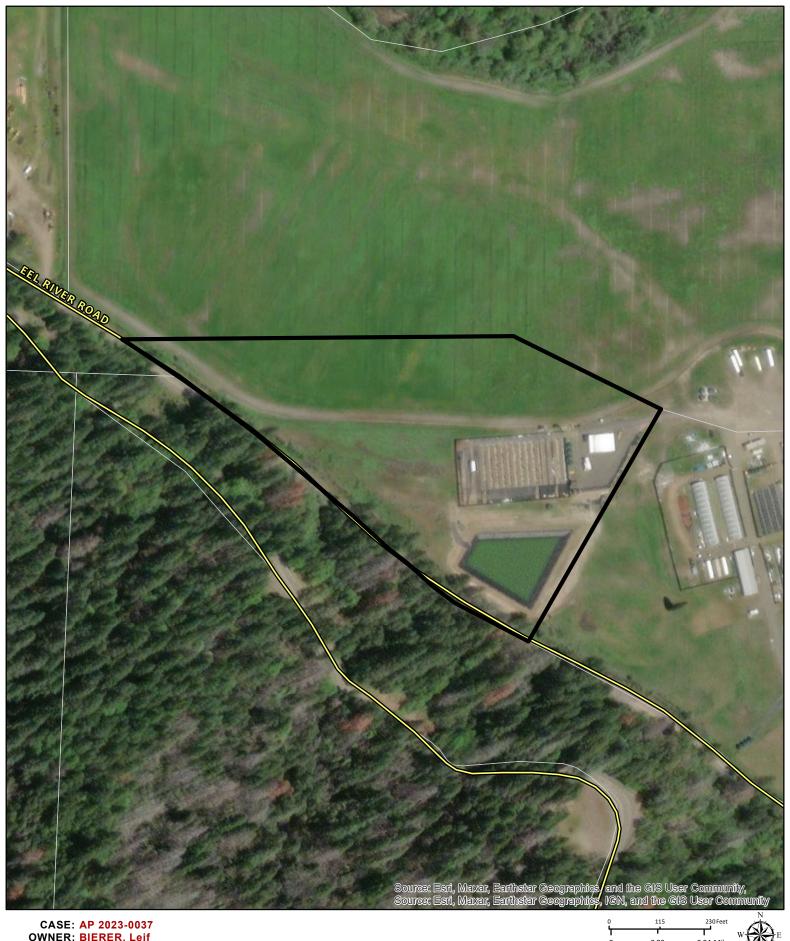

(APN: 171-210-16)

**APN/S:** 171-210-16-00

PARCEL SIZE: 10± Acres

**GENERAL PLAN:** Rural Residential RR10:

**ZONING:** Rural Residential RR:10

**EXISTING USES:** Cannabis Cultivation

**DISTRICT:** Supervisorial District 1

**RELATED CASES:** AG\_2019-0126 Cannabis Cultivation Type 2B, Large Mixed Light; EX\_2021-0015 Pond Exemption, BU 2020-2070

thru 83 and 2021-0422 thru 28, and 2023-0729 thru 734 (AG Exempt Structures)