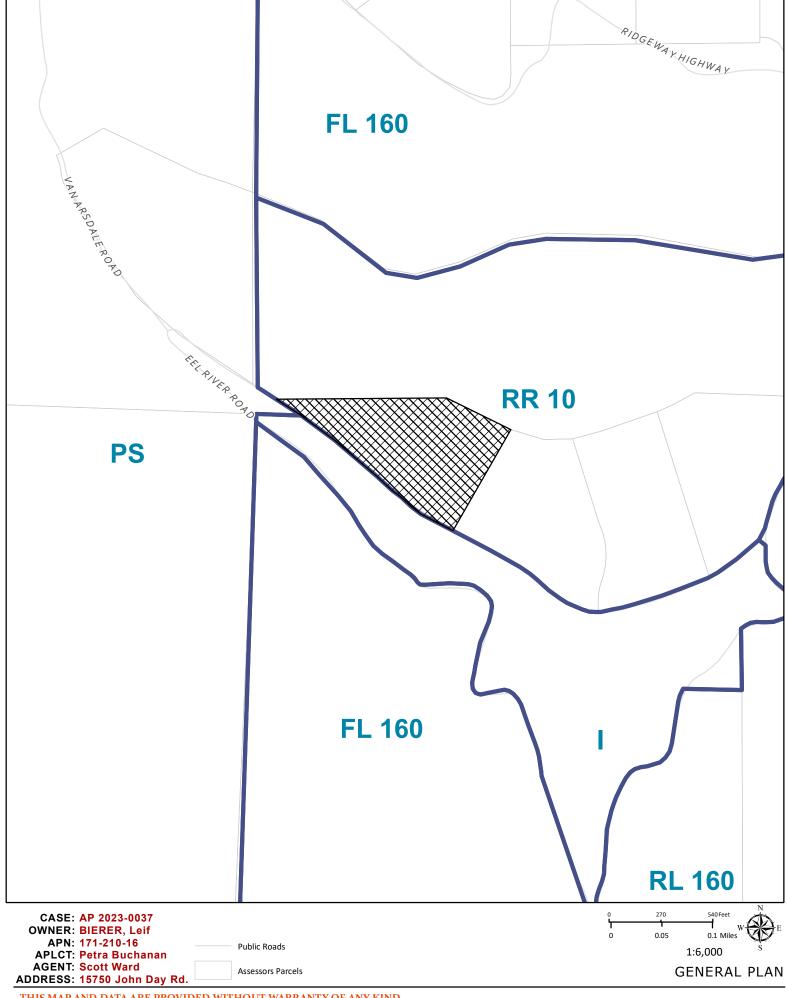

Mendocino County Code Section 20.242.070 (C)(6).

**LOCATION:** Approximately 6± miles north of Potter Valley town center, lying on the north side of Eel River Road (CR 240B), .025± miles east of its intersection with Van Arsdale Road (CR 242), located at 15750 John Day

Road, Potter Valley (APN: 171-210-16)
SUPERVISORIAL DISTRICT: 1
STAFF PLANNER: MARK CLISER

**RESPONSE DUE DATE:** September 29, 2023

(APN: 171-210-16)

**APN/S:** 171-210-16-00

PARCEL SIZE: 10± Acres

**GENERAL PLAN:** Rural Residential RR10:

**ZONING:** Rural Residential RR:10

**EXISTING USES:** Cannabis Cultivation

**DISTRICT:** Supervisorial District 1

| NORTH:          | ADJACENT GENERAL PLAN<br>Rural Residential (RR10) | ADJACENT ZONING Rural Residential (RR10)  | ADJACENT LOT SIZES 56.7± acres | ADJACENT USES Cultivation |
|-----------------|---------------------------------------------------|-------------------------------------------|--------------------------------|---------------------------|
| EAST:           | Rural Residential (RR10)                          | Rural Residential<br>(RR10)               | 10.1± acres                    | Cultivation               |
| SOUTH:<br>WEST: | Industrial (I2)<br>Public Facilities (PF)         | Industrial (I2)<br>Public Facilities (PF) | 38± acres<br>143± acres        | Industrial<br>Open Space  |