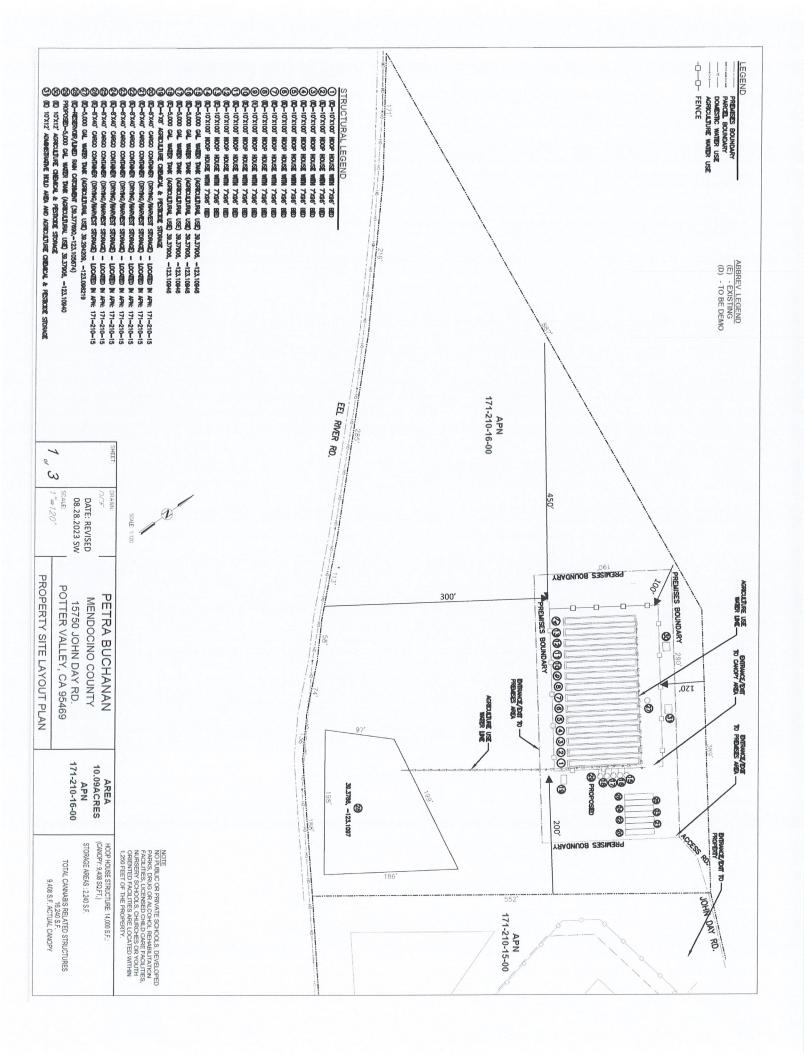

(APN: 171-210-16)

**APN/S:** 171-210-16-00

PARCEL SIZE: 10± Acres

**GENERAL PLAN:** Rural Residential RR10:

**ZONING:** Rural Residential RR:10

**EXISTING USES:** Cannabis Cultivation

**DISTRICT:** Supervisorial District 1

**RELATED CASES:** AG\_2019-0126 Cannabis Cultivation Type 2B, Large Mixed Light; EX\_2021-0015 Pond Exemption, BU 2020-2070

thru 83 and 2021-0422 thru 28, and 2023-0729 thru 734 (AG Exempt Structures)