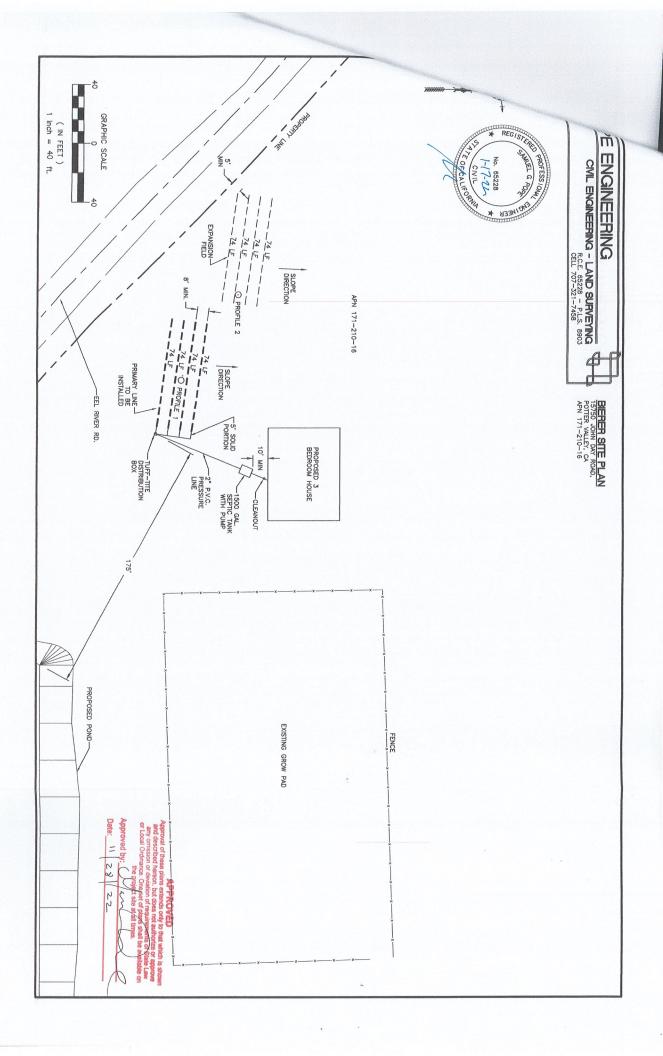

(APN: 171-210-16)

**APN/S:** 171-210-16-00

PARCEL SIZE: 10± Acres

**GENERAL PLAN:** Rural Residential RR10:

**ZONING:** Rural Residential RR:10

**EXISTING USES:** Cannabis Cultivation

**DISTRICT:** Supervisorial District 1