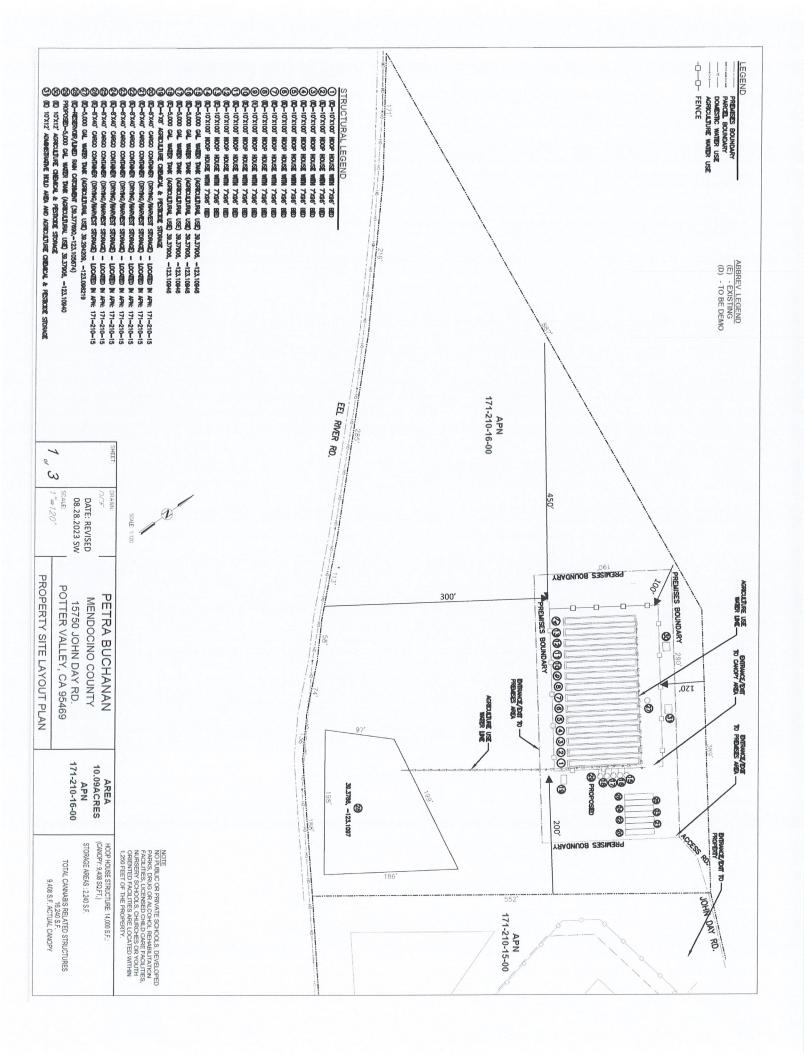

Mendocino County Code Section 20.242.070 (C)(6).

**LOCATION:** Approximately 6± miles north of Potter Valley town center, lying on the north side of Eel River Road (CR 240B), .025± miles east of its intersection with Van Arsdale Road (CR 242), located at 15750 John Day

Road, Potter Valley (APN: 171-210-16)
SUPERVISORIAL DISTRICT: 1
STAFF PLANNER: MARK CLISER

**RESPONSE DUE DATE:** September 29, 2023

**LOCATION:** Approximately 6± miles north of Potter Valley town center, lying on the north side of Eel River Road (CR 240B),

.025± miles east of its intersection with Van Arsdale Road (CR 242), located at 15750 John Day Road, Potter Valley

(APN: 171-210-16)

**APN/S:** 171-210-16-00

PARCEL SIZE: 10± Acres

**GENERAL PLAN:** Rural Residential RR10:

**ZONING:** Rural Residential RR:10

**EXISTING USES:** Cannabis Cultivation

**DISTRICT:** Supervisorial District 1

**RELATED CASES:** AG\_2019-0126 Cannabis Cultivation Type 2B, Large Mixed Light; EX\_2021-0015 Pond Exemption, BU 2020-2070

thru 83 and 2021-0422 thru 28, and 2023-0729 thru 734 (AG Exempt Structures)