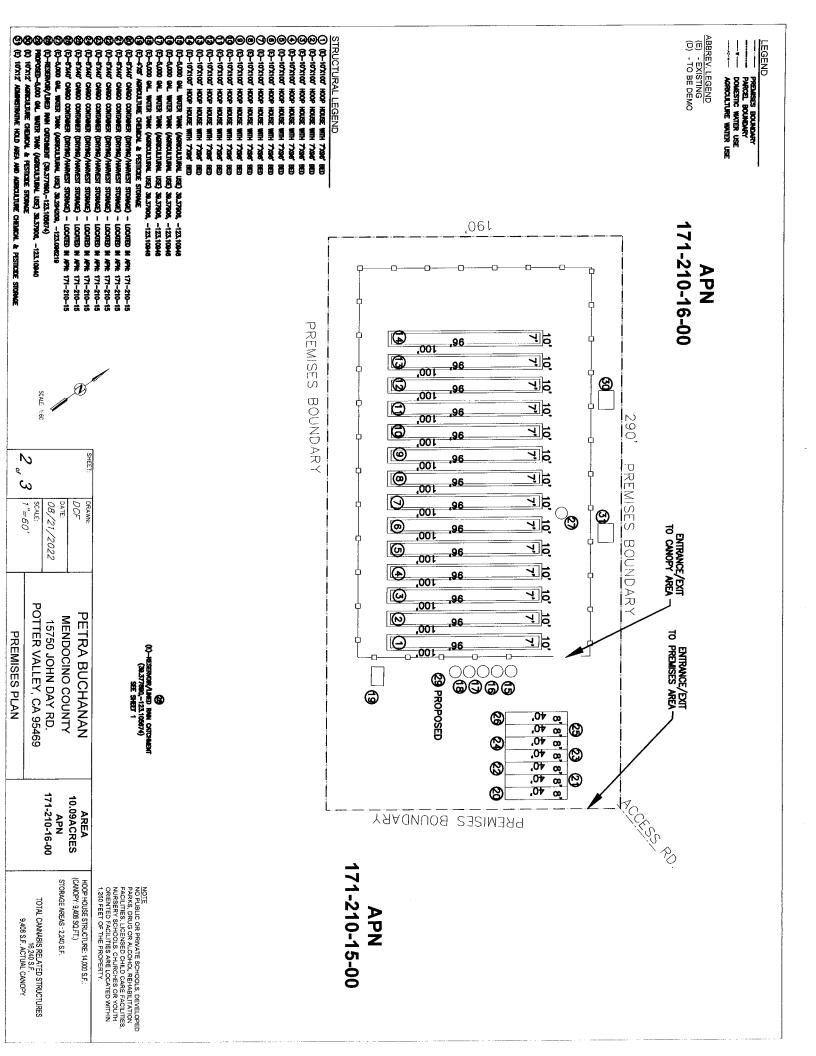

(APN: 171-210-16)

**APN/S:** 171-210-16-00

PARCEL SIZE: 10± Acres

**GENERAL PLAN:** Rural Residential RR10:

**ZONING:** Rural Residential RR:10

**EXISTING USES:** Cannabis Cultivation

**DISTRICT:** Supervisorial District 1

**RELATED CASES:** AG\_2019-0126 Cannabis Cultivation Type 2B, Large Mixed Light; EX\_2021-0015 Pond Exemption, BU 2020-2070

thru 83 and 2021-0422 thru 28, and 2023-0729 thru 734 (AG Exempt Structures)