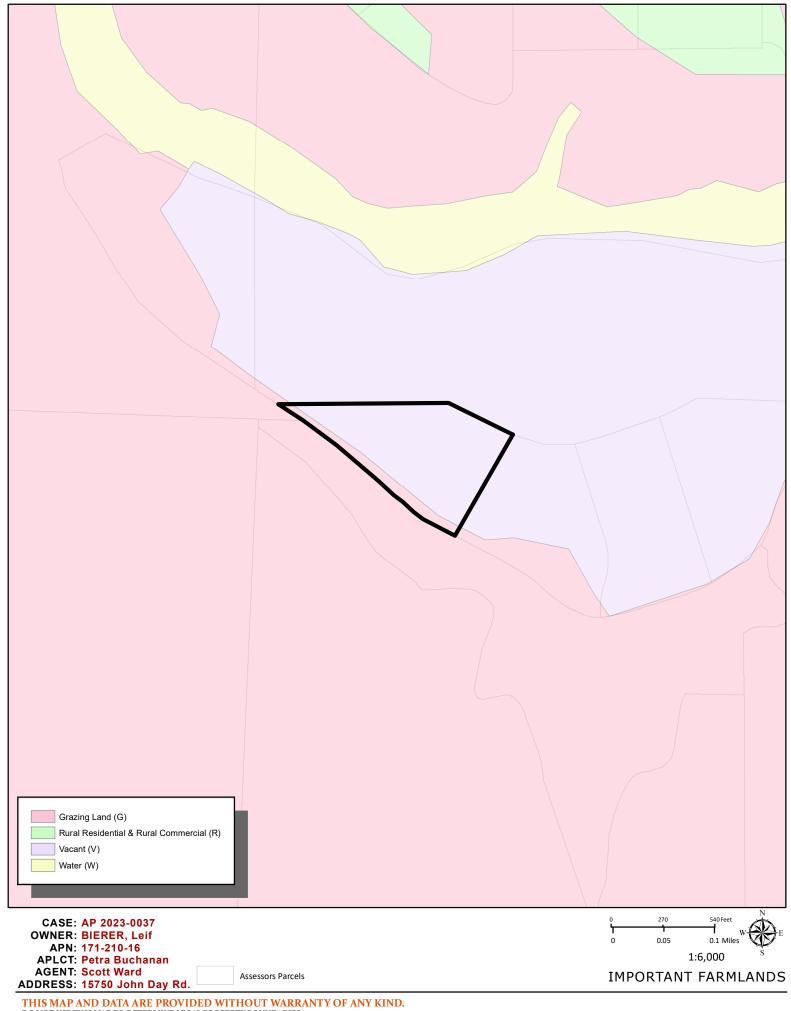

### **ENVIRONMENTAL DATA**

1. MAC:

NA

2. FIRE HAZARD SEVERITY ZONE:

Very High

3. FIRE RESPONSIBILITY AREA:

Cal Fire / Potter Valley Community Services District

4. FARMLAND CLASSIFICATION:

Vacant

5. FLOOD ZONE CLASSIFICATION:

YES

6. COASTAL GROUNDWATER RESOURCE AREA:

NA

7. SOIL CLASSIFICATION:

Eastern Soil Classifications

8. PYGMY VEGETATION OR PYGMY CAPABLE SOIL: