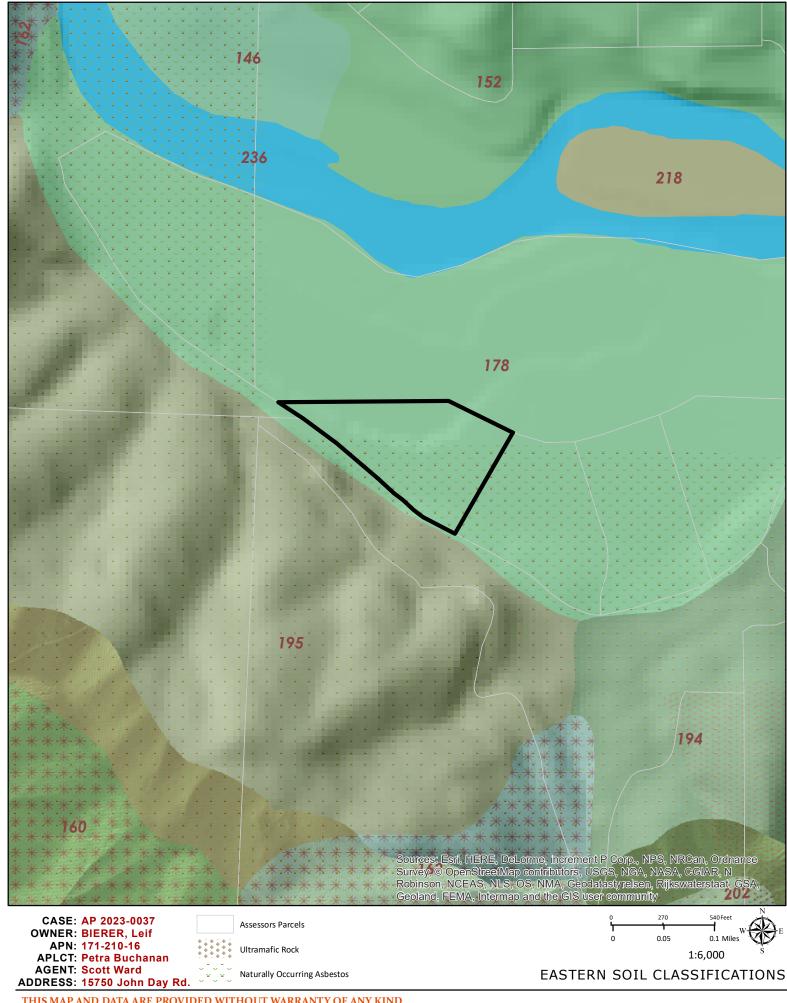

Vacant

5. FLOOD ZONE CLASSIFICATION:

YES

6. COASTAL GROUNDWATER RESOURCE AREA:

NA

7. SOIL CLASSIFICATION:

Eastern Soil Classifications

8. PYGMY VEGETATION OR PYGMY CAPABLE SOIL: