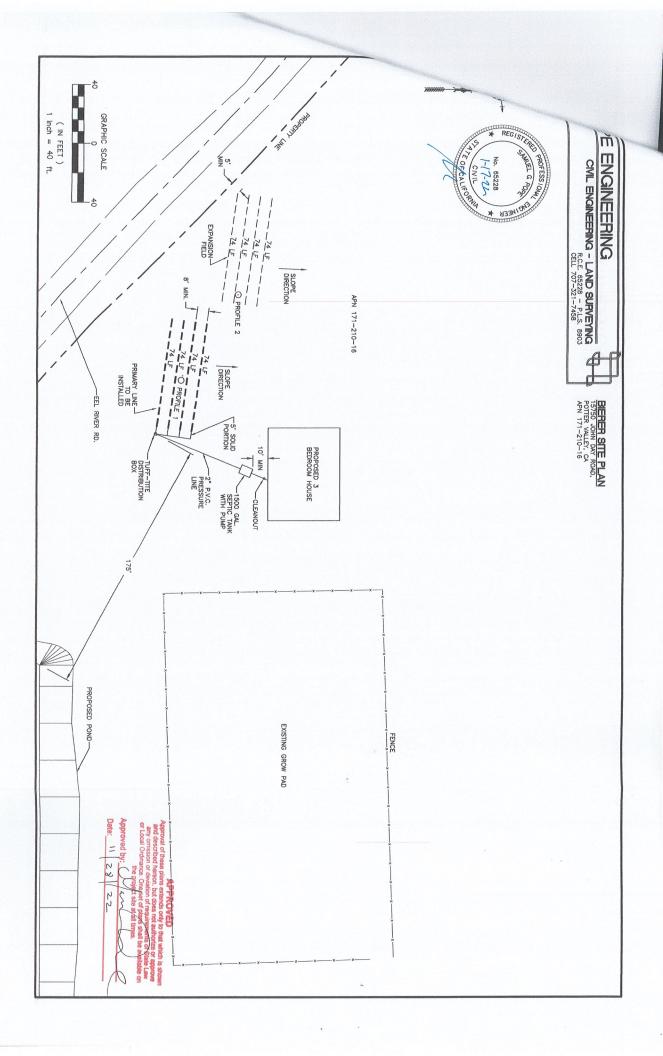

(APN: 171-210-16)

**APN/S:** 171-210-16-00

PARCEL SIZE: 10± Acres

**GENERAL PLAN:** Rural Residential RR10:

**ZONING:** Rural Residential RR:10

**EXISTING USES:** Cannabis Cultivation

**DISTRICT:** Supervisorial District 1

**RELATED CASES:** AG\_2019-0126 Cannabis Cultivation Type 2B, Large Mixed Light; EX\_2021-0015 Pond Exemption, BU 2020-2070

thru 83 and 2021-0422 thru 28, and 2023-0729 thru 734 (AG Exempt Structures)