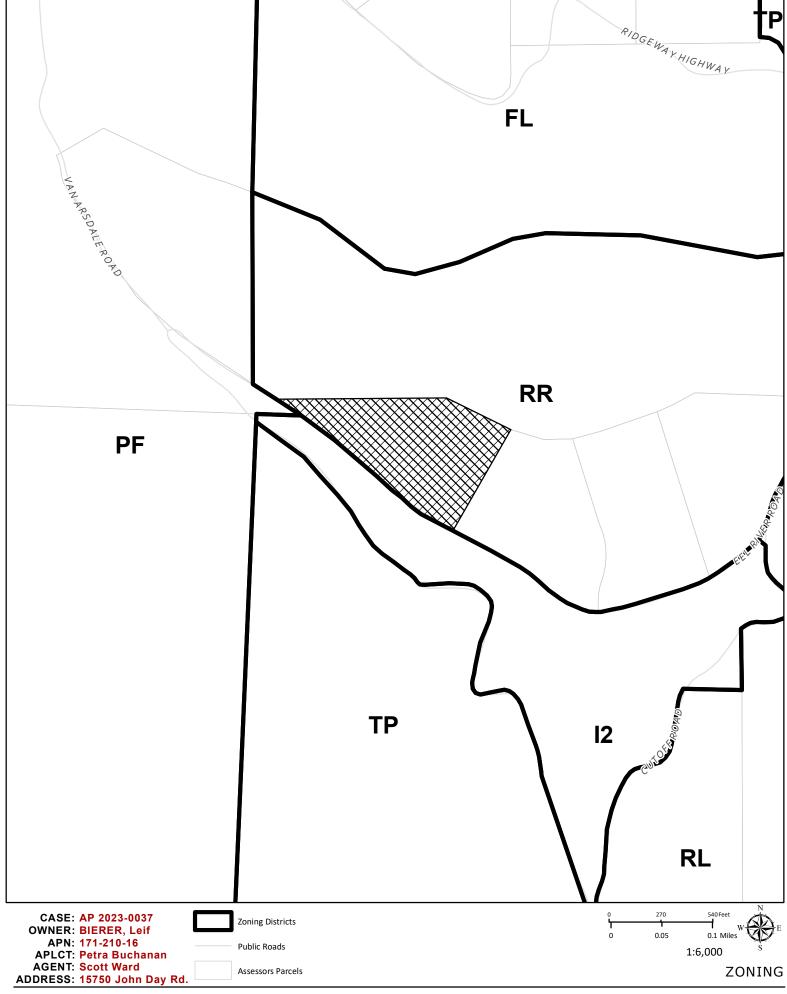

| NORTH:          | ADJACENT GENERAL PLAN<br>Rural Residential (RR10) | ADJACENT ZONING Rural Residential (RR10)  | ADJACENT LOT SIZES 56.7± acres | ADJACENT USES Cultivation |
|-----------------|---------------------------------------------------|-------------------------------------------|--------------------------------|---------------------------|
| EAST:           | Rural Residential (RR10)                          | Rural Residential<br>(RR10)               | 10.1± acres                    | Cultivation               |
| SOUTH:<br>WEST: | Industrial (I2)<br>Public Facilities (PF)         | Industrial (I2)<br>Public Facilities (PF) | 38± acres<br>143± acres        | Industrial<br>Open Space  |