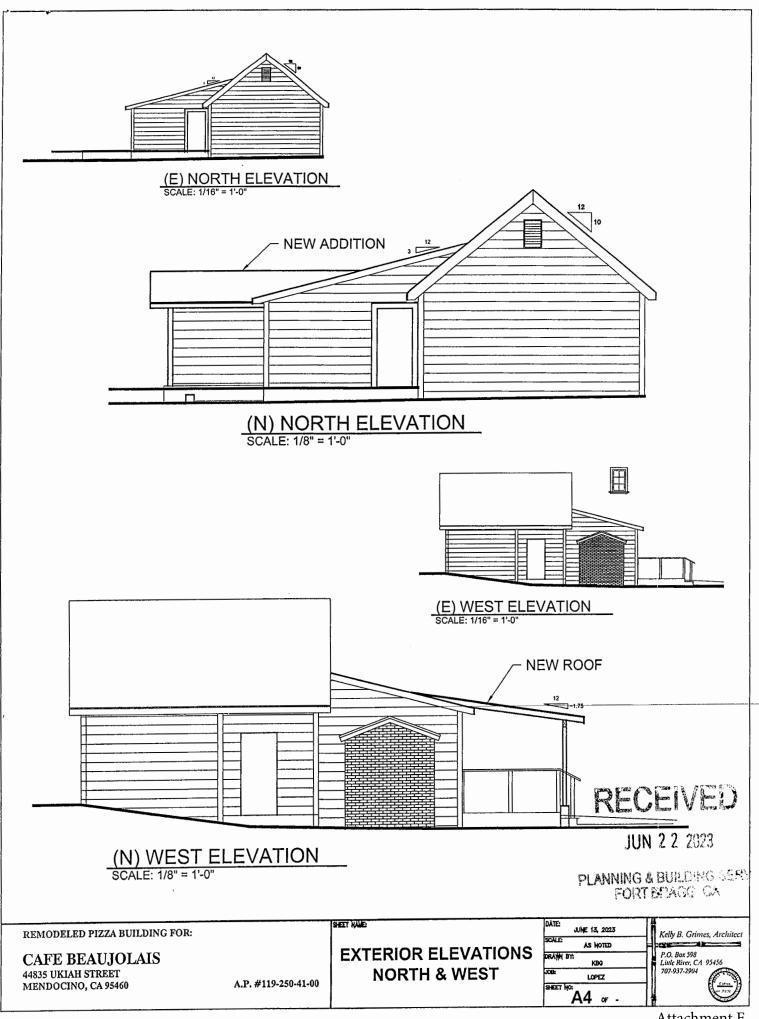

#### **STAFF NOTES** The applicant proposes the following:

- Construction of a redwood deck cover for the existing wood deck (see Attachment F). Proposed materials are redwood and pressure treated Douglas fir.
- New wood framed window at existing south elevation directly adjacent to existing window (see Attachment D).
- Construction of a 68 square foot addition to the Brickery building for storage (see Attachment D).
   Addition to be painted to match existing Brickery building. This addition will be enclosing an existing
   open storage area which is located atop a paved area. As such, the addition will not increase lot
   coverage.

- (a) Pursuant with MCC Section 20.760.065(A), construction of a deck cover, construction of a 68 square foot addition, and addition of a new wood framed window on the south elevation of the Brickery is in harmony with the exterior appearance and design of existing structures within the District, and with that of existing structures on the subject parcel; and
- (b) Pursuant with MCC Section 20.760.065(B), construction of a deck cover, construction of a 68 square foot addition, and addition of a new wood framed window on the south elevation of the Brickery, will not detract from the appearance of other properties within the District; and
- (c) Pursuant with MCC Section 20.760.065(C), the alteration of an existing building (the Brickery) via construction of a deck cover, construction of a 68 square foot addition, and addition of a new wood framed window on the south elevation will not unnecessarily damage or destroy a structure of historical, architectural, or cultural significance; and
- (d) Pursuant with MCC Section 20.660.060, the addition of a 68 square foot structure will not contribute to lot coverage as the area upon which it will be constructed in currently paved.

- b. That one or more of the conditions upon which such permit was granted have been violated.
- c. A final judgment of a court of competent jurisdiction has declared one (1) or more conditions to be void or ineffective or has enjoined or otherwise prohibited the enforcement or operation of one (1) or more such conditions.
- 5. To establish that site-work satisfies the requirements of MHRB Permit 2023-0007 and the Review Board's action, the property owner shall request a Planning Inspection prior to the expiration of this permit. Prior to this MHRB Permit's expiration (if no Building Permit is obtained) and at the request of the property owner, PBS will furnish, following a site inspection of completed work, a functionally equivalent document demonstrating that the requirements of MHRB Permit 2023-0007 have been satisfied.
- 6. Any Building Permit request shall include MHRB Permit 2023-0007 (attached to or printed on the plans submitted).
- 7. Outdoor lighting shall be shielded. Illumination shall be reflected downward and positioned in a manner that does not allow light glare to extend beyond the property boundaries.
- 8. New or replacement exterior building materials shall not include use of imitation or synthetic materials, such as aluminum or vinyl siding, imitation stone, imitation brick, plastic laminated beams, concrete block or boards, stucco or asbestos shingles or panels, or plywood panels.
- 9. New window shall match adjacent window. All new window frames shall be made from wood.
- 10. Paint Colors on new addition shall match existing paint colors of adjacent exterior walls of Brickery.
- 11. Roof materials shall be compatible with surrounding buildings.
- 12. Concrete footings for deck covering support shall be concealed.