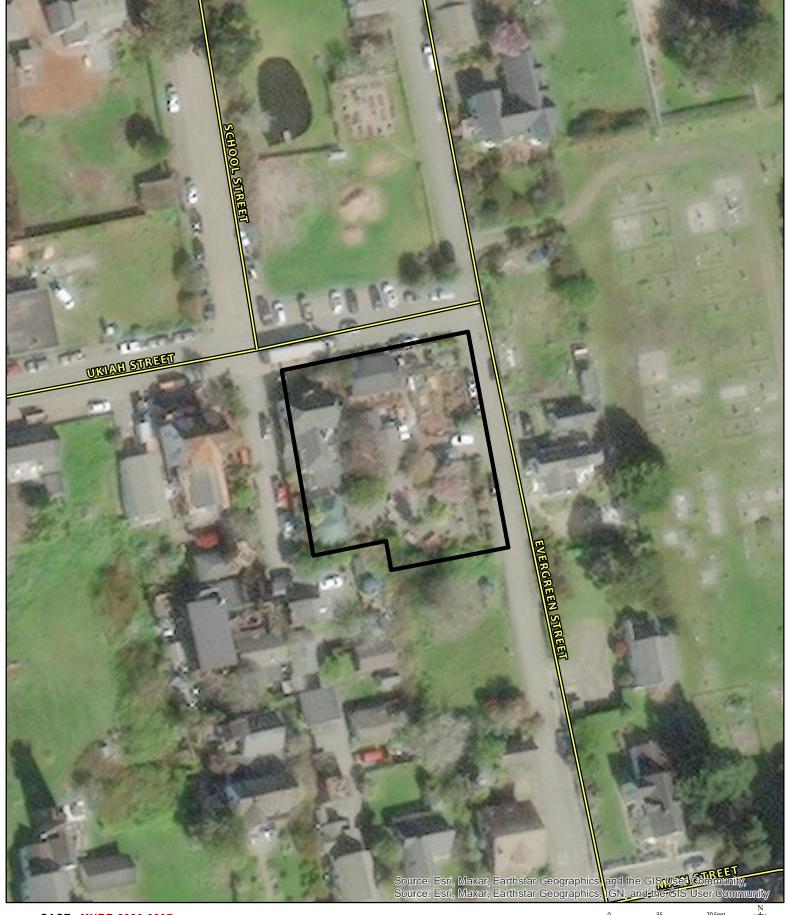

int Colors on new addition shall match existing paint colors of adjacent exterior walls of Brickery.
- 11. Roof materials shall be compatible with surrounding buildings.
- 12. Concrete footings for deck covering support shall be concealed.

The Review Board's action and this permit will not be final and effective and work may not commence on the project until after a ten-day appeal period has ended. You will be notified if a timely appeal is filed.

Appeal Fee: \$2,674.00 (Check payable to County of Mendocino).

Appeal Period: Appeals must be received within 10 days of Review Board Action.

#### **ATTACHMENTS:**

- A. Application & Site Plan
- B. Floor Plan
- C. South & East Elevations
- D. North & West Elevations
- E. South Elevation Photo (Existing)
- F. East Elevation Photo (Existing)



CASE: MHRB 2023-0007 OWNER: LOPEZ, Peter APN: 119-250-41
APLCT: Peter Lopez
AGENT: Kelly B. Grimes
ADDRESS: 44835 Ukiah St., Mendocino

Public Roads



**AERIAL IMAGERY** 

# COUNTY OF MENDOCINO DEPT. OF PLANNING & BUILDING SERVICES

120 WEST FIR STREET FORT BRAGG, CA 95437 Telephone: 707-964-5379 Fax: 707-961-2427

| Date Filed  | Table 1 Street Carlot C |
|-------------|---------------------------------------------------------------------------------------------------------------------------------------------------------------------------------------------------------------------------------------------------------------------------------------------------------------------------------------------------------------------------------------------------------------------------------------