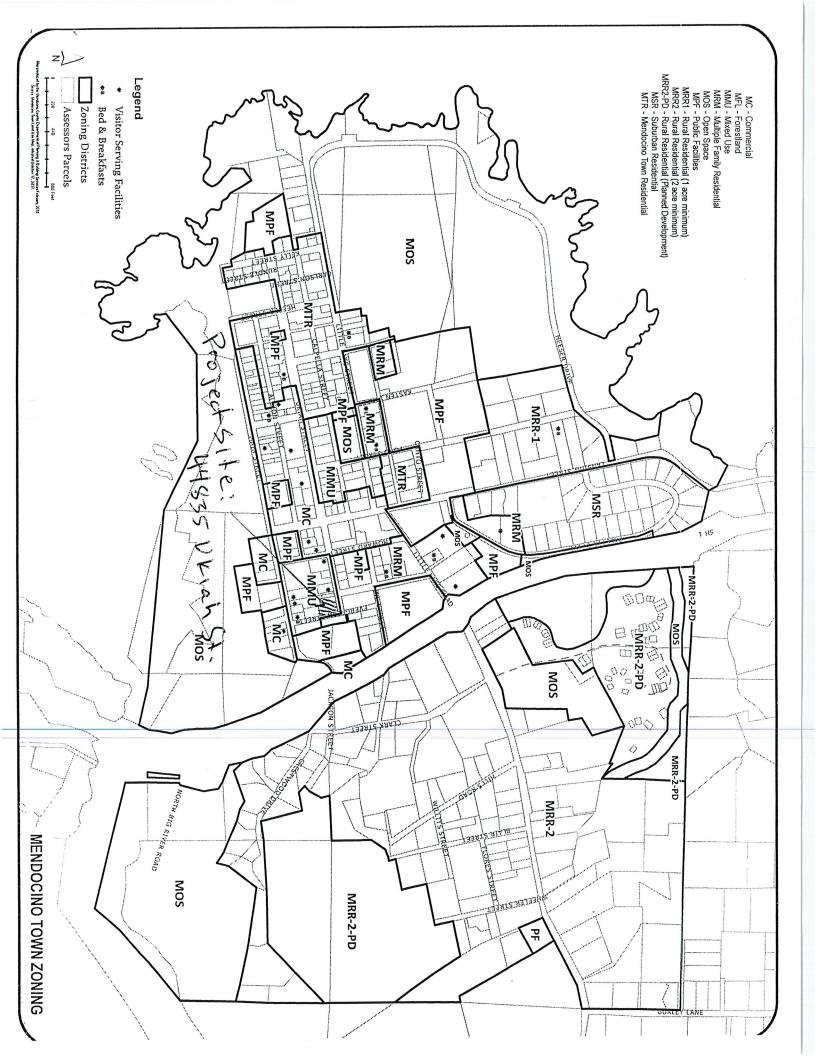

CASE#: MHRB\_2023-0007 DATE FILED: 6/22/2022 OWNER: PETER LOPEZ

**APPLICANT/AGENT: KELLY GRIMES** 

**REQUEST:** Mendocino Historic Review Board application to construct a 68 square foot addition to the Brickery building at Café Beaujolais, build covering over existing deck, and add wood framed window to existing south elevation. Note: This location is not listed as a Historic Resource.

**ENVIRONMENTAL DETERMINATION:** Categorically Exempt **LOCATION:** 44835 Ukiah St, Mendocino; APN: 119-250-41

**SUPERVISORIAL DISTRICT:** 5 (Williams) **STAFF PLANNER:** MARK CLISER

The staff report and notice will be available 10 days before hearing on the Department of Planning and Building Services website at: <a href="https://www.mendocinocounty.org/government/planning-building-services/meeting-agendas/mendocino-historic-review-board">https://www.mendocinocounty.org/government/planning-building-services/meeting-agendas/mendocino-historic-review-board</a>

PROJECT DESCRIPTION: Mendocino Historic Review Board application to construct a 68

square foot addition to the Brickery building at Café Beaujolais, build covering over existing deck, and add wood framed window to existing south elevation. Note: This location is not listed as a

Historic Resource.

STREET ADDRESS: 44835 Ukiah St, Mendocino (APN; 119-250-41)

PARCEL SIZE: 109,783± Square Feet

**ENVIRONMENTAL DETERMINATION:** Categorically Exempt

HISTORIC STRUCTURES: On Site: Category IIa JD Johnson Rental APN 119-250-14 and

**APPLICANT'S STATEMENT:** Construct a 68 sq. ft. addition to the Brickery building at Café Beaujolais; Build covering (Redwood) over existing wood deck; Add wood framed window to existing South Elevation

#### **STAFF NOTES** The applicant proposes the following:

- Construction of a redwood deck cover for the existing wood deck (see Attachment F). Proposed materials are redwood and pressure treated Douglas fir.
- New wood framed window at existing south elevation directly adjacent to existing window (see Attachment D).
- Construction of a 68 square foot addition to the Brickery building for storage (see Attachment D).
   Addition to be painted to match existing Brickery building. This addition will be enclosing an existing
   open storage area which is located atop a paved area. As such, the addition will not increase lot
   coverage.

- 2. If the project includes new construction, please provide the following information:
- What is the total lot area presently covered by building(s), decks, walkways, water tanks, and other structures? 5774 sq. ft.
- What is the total floor area (internal) of all structures on the property? 2996 sq. ft.
- If located within the Mendocino Mixed Use (MMU) zoning district, What is the total floor area on the parcel that is devoted to residential use? \_\_\_\_\_\_ sq. ft.