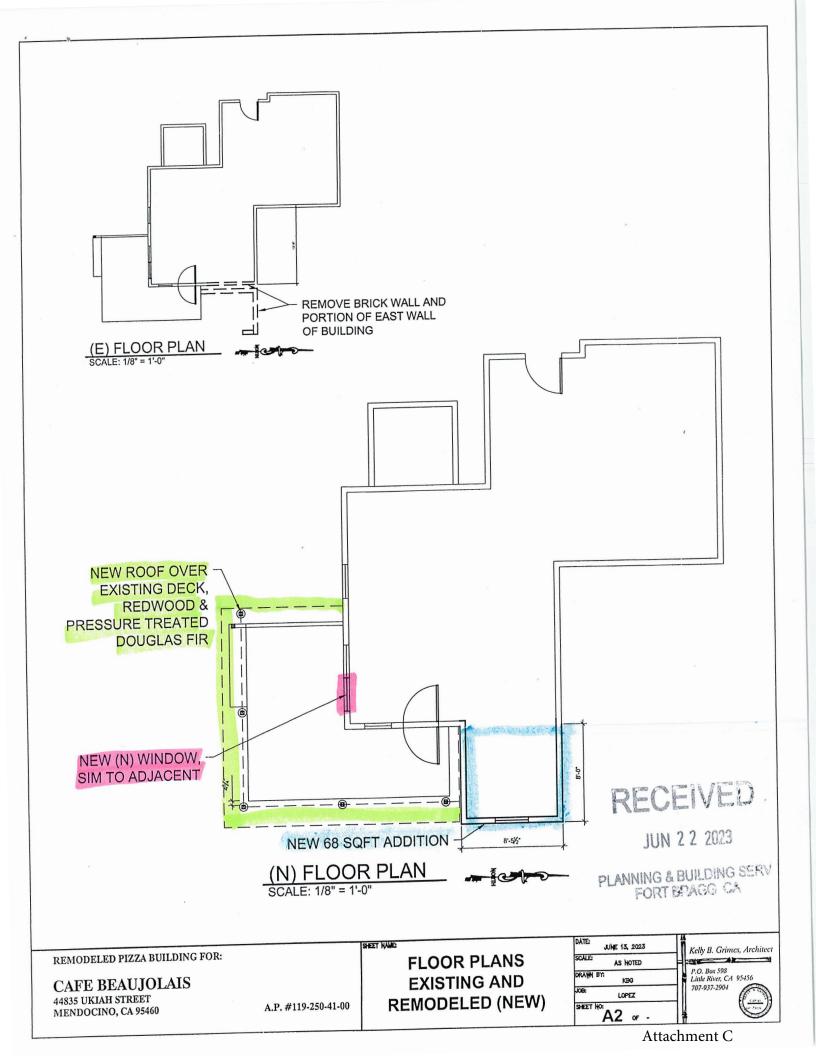

PROJECT DESCRIPTION: Mendocino Historic Review Board application to construct a 68

square foot addition to the Brickery building at Café Beaujolais, build covering over existing deck, and add wood framed window to existing south elevation. Note: This location is not listed as a

**APPLICANT'S STATEMENT:** Construct a 68 sq. ft. addition to the Brickery building at Café Beaujolais; Build covering (Redwood) over existing wood deck; Add wood framed window to existing South Elevation

#### **STAFF NOTES** The applicant proposes the following:

- Construction of a redwood deck cover for the existing wood deck (see Attachment F). Proposed materials are redwood and pressure treated Douglas fir.
- New wood framed window at existing south elevation directly adjacent to existing window (see Attachment D).
- Construction of a 68 square foot addition to the Brickery building for storage (see Attachment D).
   Addition to be painted to match existing Brickery building. This addition will be enclosing an existing
   open storage area which is located atop a paved area. As such, the addition will not increase lot
   coverage.

- (a) Pursuant with MCC Section 20.760.065(A), construction of a deck cover, construction of a 68 square foot addition, and addition of a new wood framed window on the south elevation of the Brickery is in harmony with the exterior appearance and design of existing structures within the District, and with that of existing structures on the subject parcel; and
- (b) Pursuant with MCC Section 20.760.065(B), construction of a deck cover, construction of a 68 square foot addition, and addition of a new wood framed window on the south elevation of the Brickery, will not detract from the appearance of other properties within the District; and
- (c) Pursuant with MCC Section 20.760.065(C), the alteration of an existing building (the Brickery) via construction of a deck cover, construction of a 68 square foot addition, and addition of a new wood framed window on the south elevation will not unnecessarily damage or destroy a structure of historical, architectural, or cultural significance; and
- (d) Pursuant with MCC Section 20.660.060, the addition of a 68 square foot structure will not contribute to lot coverage as the area upon which it will be constructed in currently paved.