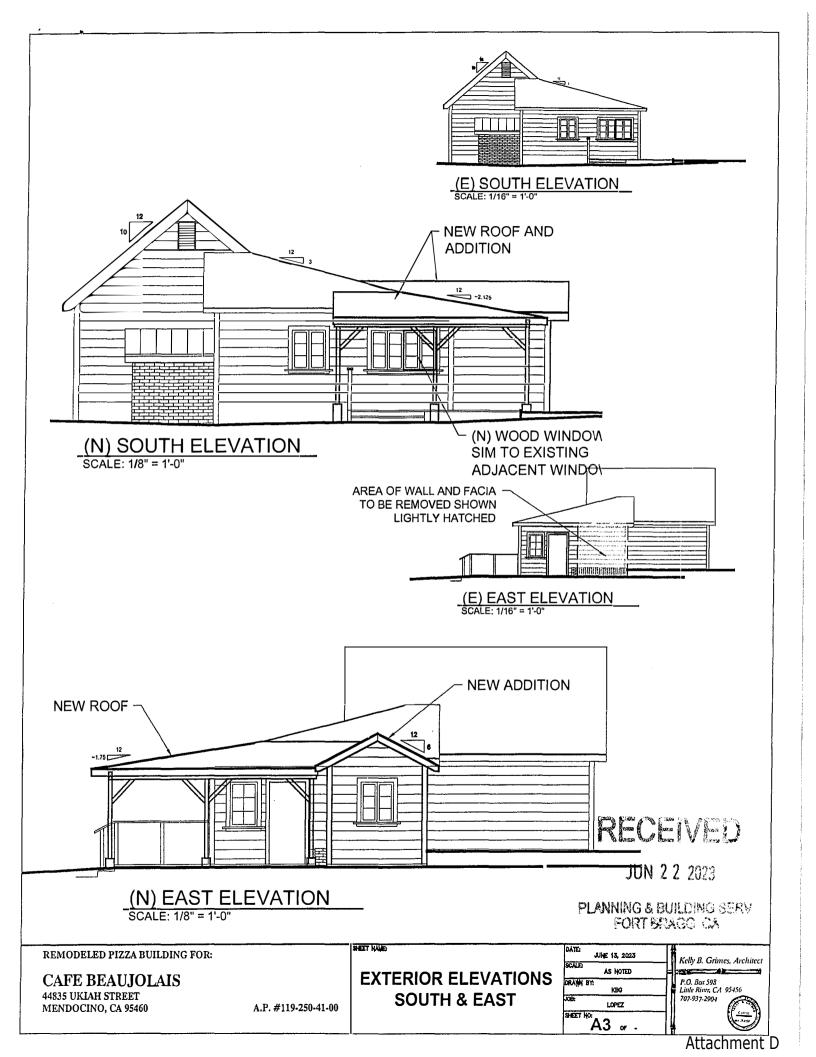

**APPLICANT'S STATEMENT:** Construct a 68 sq. ft. addition to the Brickery building at Café Beaujolais; Build covering (Redwood) over existing wood deck; Add wood framed window to existing South Elevation

#### **STAFF NOTES** The applicant proposes the following:

- Construction of a redwood deck cover for the existing wood deck (see Attachment F). Proposed materials are redwood and pressure treated Douglas fir.
- New wood framed window at existing south elevation directly adjacent to existing window (see Attachment D).
- Construction of a 68 square foot addition to the Brickery building for storage (see Attachment D).
   Addition to be painted to match existing Brickery building. This addition will be enclosing an existing
   open storage area which is located atop a paved area. As such, the addition will not increase lot
   coverage.

- (a) Pursuant with MCC Section 20.760.065(A), construction of a deck cover, construction of a 68 square foot addition, and addition of a new wood framed window on the south elevation of the Brickery is in harmony with the exterior appearance and design of existing structures within the District, and with that of existing structures on the subject parcel; and
- (b) Pursuant with MCC Section 20.760.065(B), construction of a deck cover, construction of a 68 square foot addition, and addition of a new wood framed window on the south elevation of the Brickery, will not detract from the appearance of other properties within the District; and
- (c) Pursuant with MCC Section 20.760.065(C), the alteration of an existing building (the Brickery) via construction of a deck cover, construction of a 68 square foot addition, and addition of a new wood framed window on the south elevation will not unnecessarily damage or destroy a structure of historical, architectural, or cultural significance; and
- (d) Pursuant with MCC Section 20.660.060, the addition of a 68 square foot structure will not contribute to lot coverage as the area upon which it will be constructed in currently paved.

- b. That one or more of the conditions upon which such permit was granted have been violated.
- c. A final judgment of a court of competent jurisdiction has declared one (1) or more conditions to be void or ineffective or has enjoined or otherwise prohibited the enforcement or operation of one (1) or more such conditions.
- 5. To establish that site-work satisfies the requirements of MHRB Permit 2023-0007 and the Review Board's action, the property owner shall request a Planning Inspection prior to the expiration of this permit. Prior to this MHRB Permit's expiration (if no Building Permit is obtained) and at the request of the property owner, PBS will furnish, following a site inspection of completed work, a functionally equivalent document demonstrating that the requirements of MHRB Permit 2023-0007 have been satisfied.
- 6. Any Building Permit request shall include MHRB Permit 2023-0007 (attached to or printed on the plans submitted).
- 7. Outdoor lighting shall be shielded. Illumination shall be reflected downward and positioned in a manner that does not allow light glare to extend beyond the property boundaries.
- 8. New or replacement exterior building materials shall not include use of imitation or synthetic materials, such as aluminum or vinyl siding, imitation stone, imitation brick, plastic laminated beams, concrete block or boards, stucco or asbestos shingles or panels, or plywood panels.
- 9. New window shall match adjacent window. All new window frames shall be made from wood.
- 10. Paint Colors on new addition shall match existing paint colors of adjacent exterior walls of Brickery.
- 11. Roof materials shall be compatible with surrounding buildings.
- 12. Concrete footings for deck covering support shall be concealed.