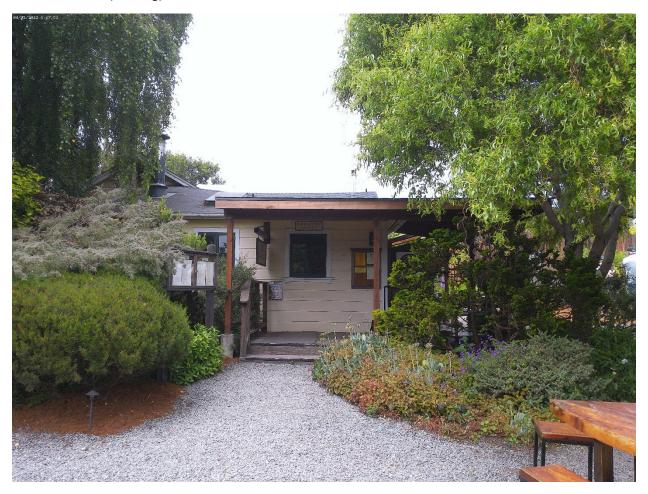

on to the Brickery building at Cafe Breaujolais.
-Build covering (Redwood) over existing wood deck.
- Add weodimindow to existing South Elevation.



JUN 2 2 2023

PLANNING & BUILDING SERVE FORT BRAGG GA

- 2. If the project includes new construction, please provide the following information:
- What is the total lot area presently covered by building(s), decks, walkways, water tanks, and other structures? 5774 sq. ft.
- What is the total floor area (internal) of all structures on the property? 2996 sq. ft.
- If located within the Mendocino Mixed Use (MMU) zoning district, What is the total floor area on the parcel that is devoted to residential use? \_\_\_\_\_\_ sq. ft.

If you need more room to answer any question, please attach additional sheets











## South Elevation (Existing)



Attachment F

## East Elevation (Existing)



Attachment G