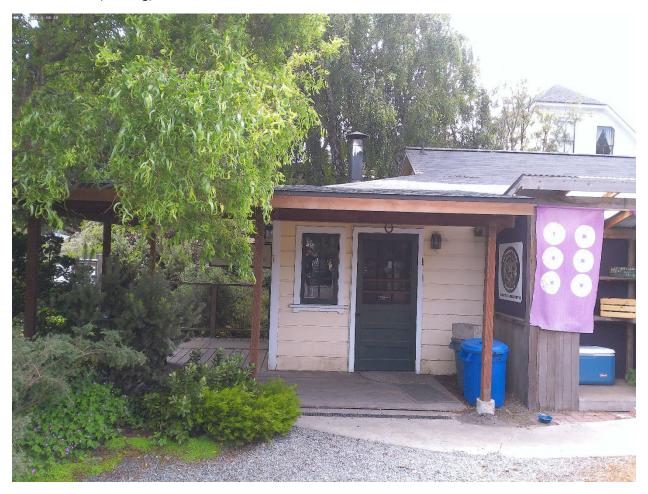

s.
-Build covering (Redwood) over existing wood deck.
- Add weodimindow to existing South Elevation.



JUN 2 2 2023

PLANNING & BUILDING SERVE FORT BRAGG GA

- 2. If the project includes new construction, please provide the following information:
- What is the total lot area presently covered by building(s), decks, walkways, water tanks, and other structures? 5774 sq. ft.
- What is the total floor area (internal) of all structures on the property? 2996 sq. ft.
- If located within the Mendocino Mixed Use (MMU) zoning district, What is the total floor area on the parcel that is devoted to residential use? \_\_\_\_\_\_ sq. ft.

If you need more room to answer any question, please attach additional sheets











## South Elevation (Existing)



Attachment F

## East Elevation (Existing)



Attachment G