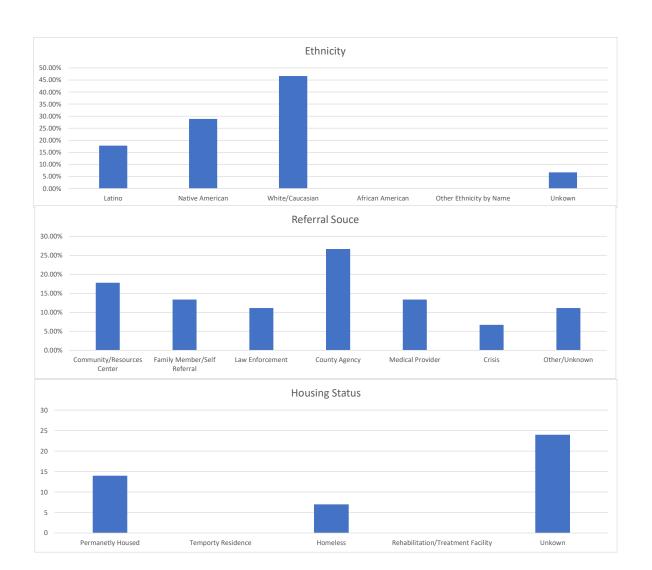

## 2023

Below is the details for month of April MOPS report

| Age | of | Persons | Served |
|-----|----|---------|--------|
|-----|----|---------|--------|

|                                                                                     | 0.45                     | 45.25               | Age of Persons Se       |                 | Halmanna.       | TOTAL       | VTD  |
|-------------------------------------------------------------------------------------|--------------------------|---------------------|-------------------------|-----------------|-----------------|-------------|------|
|                                                                                     | 0-15                     | 16-25               | 26-60<br>Total Number o | 61+             | Unknown         | TOTAL       | YTD  |
| Total Clients                                                                       | 0                        | 4                   | 22                      | 6               | 13              | 45          | 65   |
| Active Clients                                                                      | 0                        | 4                   | 22                      | 6               | 13              | 45          | 05   |
| Closed                                                                              | 0                        | 0                   | 0                       | 0               | 0               | 0           |      |
| Contacts                                                                            | 0                        | 12                  | 47                      | 14              | 33              | 106         | 1190 |
| New Referrals                                                                       | 0                        | 1                   | 0                       | 0               | 2               | 3           | 1190 |
| Veteran                                                                             | 0                        | 0                   | 0                       | 0               | 0               | 0           | 0    |
| Homeless                                                                            | 0                        | 3                   | 2                       | 1               | 1               | 7           | 10   |
|                                                                                     |                          |                     | Geographical Break      |                 | _               | •           |      |
| Ukiah                                                                               | 0                        | 3                   | 3                       | 1               | 1               | 8           |      |
| Percentage                                                                          | 0.00%                    | 6.67%               | 6.67%                   | 2.22%           | 2.22%           | 17.78%      |      |
| Willits                                                                             | 0.00%                    | 0.077               | 1                       | 0               | 1               | 2           |      |
| Percentage                                                                          | 0.00%                    | 0.00%               | 2.22%                   | 0.00%           | 2.22%           | 4.44%       |      |
| Fort Bragg                                                                          | 0                        | 0                   | 1                       | 0               | 2               | 3           |      |
| Percentage                                                                          | 0.00%                    | 0.00%               | 2.22%                   | 0.00%           | 4.44%           | 6.67%       |      |
| North County                                                                        | 0                        | 1                   | 9                       | 1               | 2               | 13          |      |
| Percentage                                                                          | 0.00%                    | 2.22%               | 20.00%                  | 2,22%           | 4.44%           | 28.89%      |      |
| South Coast                                                                         | 0                        | 0                   | 3                       | 2               | 4               | 9           |      |
| Percentage                                                                          | 0.00%                    | 0.00%               | 6.67%                   | 4.44%           | 8.89%           | 20.00%      |      |
| Anderson Valley Area                                                                | 0                        | 0                   | 5                       | 2               | 2               | 9           |      |
| Percentage                                                                          | 0.00%                    | 0.00%               | 11.11%                  | 4.44%           | 4.44%           | 20.00%      |      |
| Unknown                                                                             | 0                        | 0                   | 0                       | 0               | 1               | 1           |      |
| Percentage                                                                          | 0.00%                    | 0.00%               | 0.00%                   | 0.00%           | 2.22%           | 2.22%       |      |
|                                                                                     |                          |                     | Gender                  |                 |                 |             |      |
| Male                                                                                | 0                        | 2                   | 15                      | 3               | 5               | 25          |      |
| Percentage                                                                          | 0.00%                    | 4.44%               | 33.33%                  | 6.67%           | 11.11%          | 55.56%      |      |
| Female                                                                              | 0                        | 2                   | 10                      | 3               | 5               | 20          |      |
| Percentage                                                                          | 0.00%                    | 4.44%               | 22.22%                  | 6.67%           | 11.11%          | 44.44%      |      |
|                                                                                     |                          |                     | Ethnicity               |                 |                 |             |      |
| Latino                                                                              | 0                        | 0                   | 6                       | 0               | 2               | 8           |      |
| Percentage                                                                          | 0.00%                    | 0.00%               | 13.33%                  | 0.00%           | 4.44%           | 17.78%      |      |
| Native American                                                                     | 0                        | 1                   | 9                       | 0               | 3               | 13          |      |
| Percentage                                                                          | 0.00%                    | 2.22%               | 20.00%                  | 0.00%           | 6.67%           | 28.89%      |      |
| White/Caucasian                                                                     | 0                        | 3                   | 6                       | 5               | 7               | 21          |      |
| Percentage                                                                          | 0.00%                    | 6.67%               | 13.33%                  | 11.11%          | 15.56%          | 46.67%      |      |
| African American                                                                    | 0                        | 0                   | 0                       | 0               | 0               | 0           |      |
| Percentage                                                                          | 0.00%                    | 0.00%               | 0.00%                   | 0.00%           | 0.00%           | 0.00%       |      |
| Other Ethnicity by Name                                                             | 0                        | 0                   | 0                       | 0               | 0               | 0           |      |
| Percentage                                                                          | 0.00%                    | 0.00%               | 0.00%                   | 0.00%           | 0.00%           | 0.00%       |      |
| Unkown                                                                              | 0                        | 0                   | 1                       | 1               | 1               | 3           |      |
| Percentage                                                                          | 0.00%                    | 0.00%               | 2.22%                   | 2.22%           | 2.22%           | 6.67%       |      |
|                                                                                     |                          |                     | Referral Souce          | !               |                 |             |      |
| Community/Resources Center                                                          | 0                        | 0                   | 2                       | 0               | 6               | 8           |      |
| Percentage                                                                          | 0.00%                    | 0.00%               | 4.44%                   | 0.00%           | 13.33%          | 17.78%      |      |
| Family Member/Self Referral                                                         | 0                        | 1                   | 4                       | 1               | 0               | 6           |      |
| Percentage                                                                          | 0.00%                    | 2.22%               | 8.89%                   | 2.22%           | 0.00%           | 13.33%      |      |
| Law Enforcement                                                                     | 0                        | 0                   | 4                       | 1               | 0               | 5           |      |
| Percentage                                                                          | 0.00%                    | 0.00%               | 8.89%                   | 2.22%           | 0.00%           | 11.11%      |      |
| County Agency                                                                       | 0                        | 1                   | 7                       | 2               | 2               | 12          |      |
| Percentage                                                                          | 0.00%                    | 2.22%               | 15.56%                  | 4.44%           | 4.44%           | 26.67%      |      |
| Medical Provider                                                                    | 0                        | 0                   | 3                       | 1               | 2               | 6           |      |
| Percentage                                                                          | 0.00%                    | 0.00%               | 6.67%                   | 2.22%           | 4.44%           | 13.33%      |      |
| Crisis                                                                              | 0                        | 0                   | 1                       | 1               | 1               | 3           |      |
| Percentage                                                                          | 0.00%                    | 0.00%               | 2.22%                   | 2.22%           | 2.22%           | 6.67%       |      |
| Other/Unknown                                                                       | 0                        | 2                   | 1                       | 0               | 2               | 5           |      |
| Percentage                                                                          | 0.00%                    | 4.44%               | 2.22%                   | 0.00%           | 4.44%           | 11.11%      |      |
|                                                                                     |                          |                     | Housing Status          | 3               |                 |             |      |
| Permanetly Housed                                                                   | 0                        | 1                   | 9                       | 1               | 3               | 14          | 14   |
| Percentage                                                                          | 0.00%                    | 2.22%               | 20.00%                  | 2.22%           | 6.67%           | 31.11%      |      |
| rercentage                                                                          |                          | 0                   | 0                       | 0               | 0               | 0           | 0    |
| Temporty Residence                                                                  | 0                        |                     |                         | 0.00%           | 0.00%           | 0.00%       |      |
| -                                                                                   | 0<br>0.00%               | 0.00%               | 0.00%                   | 0.0078          |                 |             |      |
| Temporty Residence                                                                  |                          |                     | 0.00%<br>2              | 1               | 1               | 7           | 7    |
| Temporty Residence Percentage                                                       | 0.00%                    | 0.00%               |                         |                 |                 | 7<br>15.56% | 7    |
| Temporty Residence Percentage Homeless                                              | 0.00%<br>0               | 0.00%               | 2                       | 1               | 1               |             | 0    |
| Temporty Residence Percentage Homeless Percentage                                   | 0.00%<br>0<br>0.00%      | 0.00%<br>3<br>6.67% | 2<br>4.44%              | 1<br>2.22%      | 1<br>2.22%      | 15.56%      |      |
| Temporty Residence Percentage Homeless Percentage Rehabilitation/Treatment Facility | 0.00%<br>0<br>0.00%<br>0 | 0.00%<br>3<br>6.67% | 2<br>4.44%<br>0         | 1<br>2.22%<br>0 | 1<br>2.22%<br>0 | 15.56%<br>0 |      |