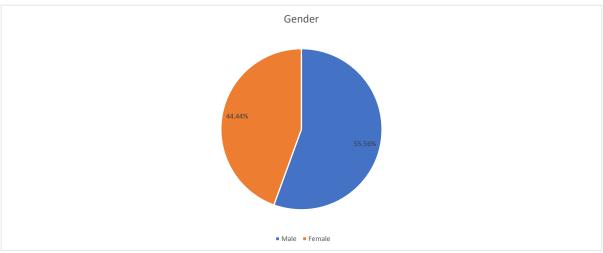

## 2023

Below is the details for month of April MOPS report

| Age | of | Persons | Served |
|-----|----|---------|--------|
|-----|----|---------|--------|

|                                                                                     | 0.45                     | 45.25               | Age of Persons Se       |                 | Halmanna.       | TOTAL       | VTD  |
|-------------------------------------------------------------------------------------|--------------------------|---------------------|-------------------------|-----------------|-----------------|-------------|------|
|                                                                                     | 0-15                     | 16-25               | 26-60<br>Total Number o | 61+             | Unknown         | TOTAL       | YTD  |
| Total Clients                                                                       | 0                        | 4                   | 22                      | 6               | 13              | 45          | 65   |
| Active Clients                                                                      | 0                        | 4                   | 22                      | 6               | 13              | 45          | 05   |
| Closed                                                                              | 0                        | 0                   | 0                       | 0               | 0               | 0           |      |
| Contacts                                                                            | 0                        | 12                  | 47                      | 14              | 33              | 106         | 1190 |
| New Referrals                                                                       | 0                        | 1                   | 0                       | 0               | 2               | 3           | 1190 |
| Veteran                                                                             | 0                        | 0                   | 0                       | 0               | 0               | 0           | 0    |
| Homeless                                                                            | 0                        | 3                   | 2                       | 1               | 1               | 7           | 10   |
|                                                                                     |                          |                     | Geographical Break      |                 | _               | •           |      |
| Ukiah                                                                               | 0                        | 3                   | 3                       | 1               | 1               | 8           |      |
| Percentage                                                                          | 0.00%                    | 6.67%               | 6.67%                   | 2.22%           | 2.22%           | 17.78%      |      |
| Willits                                                                             | 0.00%                    | 0.077               | 1                       | 0               | 1               | 2           |      |
| Percentage                                                                          | 0.00%                    | 0.00%               | 2.22%                   | 0.00%           | 2.22%           | 4.44%       |      |
| Fort Bragg                                                                          | 0                        | 0                   | 1                       | 0               | 2               | 3           |      |
| Percentage                                                                          | 0.00%                    | 0.00%               | 2.22%                   | 0.00%           | 4.44%           | 6.67%       |      |
| North County                                                                        | 0                        | 1                   | 9                       | 1               | 2               | 13          |      |
| Percentage                                                                          | 0.00%                    | 2.22%               | 20.00%                  | 2,22%           | 4.44%           | 28.89%      |      |
| South Coast                                                                         | 0                        | 0                   | 3                       | 2               | 4               | 9           |      |
| Percentage                                                                          | 0.00%                    | 0.00%               | 6.67%                   | 4.44%           | 8.89%           | 20.00%      |      |
| Anderson Valley Area                                                                | 0                        | 0                   | 5                       | 2               | 2               | 9           |      |
| Percentage                                                                          | 0.00%                    | 0.00%               | 11.11%                  | 4.44%           | 4.44%           | 20.00%      |      |
| Unknown                                                                             | 0                        | 0                   | 0                       | 0               | 1               | 1           |      |
| Percentage                                                                          | 0.00%                    | 0.00%               | 0.00%                   | 0.00%           | 2.22%           | 2.22%       |      |
|                                                                                     |                          |                     | Gender                  |                 |                 |             |      |
| Male                                                                                | 0                        | 2                   | 15                      | 3               | 5               | 25          |      |
| Percentage                                                                          | 0.00%                    | 4.44%               | 33.33%                  | 6.67%           | 11.11%          | 55.56%      |      |
| Female                                                                              | 0                        | 2                   | 10                      | 3               | 5               | 20          |      |
| Percentage                                                                          | 0.00%                    | 4.44%               | 22.22%                  | 6.67%           | 11.11%          | 44.44%      |      |
|                                                                                     |                          |                     | Ethnicity               |                 |                 |             |      |
| Latino                                                                              | 0                        | 0                   | 6                       | 0               | 2               | 8           |      |
| Percentage                                                                          | 0.00%                    | 0.00%               | 13.33%                  | 0.00%           | 4.44%           | 17.78%      |      |
| Native American                                                                     | 0                        | 1                   | 9                       | 0               | 3               | 13          |      |
| Percentage                                                                          | 0.00%                    | 2.22%               | 20.00%                  | 0.00%           | 6.67%           | 28.89%      |      |
| White/Caucasian                                                                     | 0                        | 3                   | 6                       | 5               | 7               | 21          |      |
| Percentage                                                                          | 0.00%                    | 6.67%               | 13.33%                  | 11.11%          | 15.56%          | 46.67%      |      |
| African American                                                                    | 0                        | 0                   | 0                       | 0               | 0               | 0           |      |
| Percentage                                                                          | 0.00%                    | 0.00%               | 0.00%                   | 0.00%           | 0.00%           | 0.00%       |      |
| Other Ethnicity by Name                                                             | 0                        | 0                   | 0                       | 0               | 0               | 0           |      |
| Percentage                                                                          | 0.00%                    | 0.00%               | 0.00%                   | 0.00%           | 0.00%           | 0.00%       |      |
| Unkown                                                                              | 0                        | 0                   | 1                       | 1               | 1               | 3           |      |
| Percentage                                                                          | 0.00%                    | 0.00%               | 2.22%                   | 2.22%           | 2.22%           | 6.67%       |      |
|                                                                                     |                          |                     | Referral Souce          | !               |                 |             |      |
| Community/Resources Center                                                          | 0                        | 0                   | 2                       | 0               | 6               | 8           |      |
| Percentage                                                                          | 0.00%                    | 0.00%               | 4.44%                   | 0.00%           | 13.33%          | 17.78%      |      |
| Family Member/Self Referral                                                         | 0                        | 1                   | 4                       | 1               | 0               | 6           |      |
| Percentage                                                                          | 0.00%                    | 2.22%               | 8.89%                   | 2.22%           | 0.00%           | 13.33%      |      |
| Law Enforcement                                                                     | 0                        | 0                   | 4                       | 1               | 0               | 5           |      |
| Percentage                                                                          | 0.00%                    | 0.00%               | 8.89%                   | 2.22%           | 0.00%           | 11.11%      |      |
| County Agency                                                                       | 0                        | 1                   | 7                       | 2               | 2               | 12          |      |
| Percentage                                                                          | 0.00%                    | 2.22%               | 15.56%                  | 4.44%           | 4.44%           | 26.67%      |      |
| Medical Provider                                                                    | 0                        | 0                   | 3                       | 1               | 2               | 6           |      |
| Percentage                                                                          | 0.00%                    | 0.00%               | 6.67%                   | 2.22%           | 4.44%           | 13.33%      |      |
| Crisis                                                                              | 0                        | 0                   | 1                       | 1               | 1               | 3           |      |
| Percentage                                                                          | 0.00%                    | 0.00%               | 2.22%                   | 2.22%           | 2.22%           | 6.67%       |      |
| Other/Unknown                                                                       | 0                        | 2                   | 1                       | 0               | 2               | 5           |      |
| Percentage                                                                          | 0.00%                    | 4.44%               | 2.22%                   | 0.00%           | 4.44%           | 11.11%      |      |
|                                                                                     |                          |                     | Housing Status          | 3               |                 |             |      |
| Permanetly Housed                                                                   | 0                        | 1                   | 9                       | 1               | 3               | 14          | 14   |
| Percentage                                                                          | 0.00%                    | 2.22%               | 20.00%                  | 2.22%           | 6.67%           | 31.11%      |      |
| rercentage                                                                          |                          | 0                   | 0                       | 0               | 0               | 0           | 0    |
| Temporty Residence                                                                  | 0                        |                     |                         | 0.00%           | 0.00%           | 0.00%       |      |
| -                                                                                   | 0<br>0.00%               | 0.00%               | 0.00%                   | 0.0078          |                 |             |      |
| Temporty Residence                                                                  |                          |                     | 0.00%<br>2              | 1               | 1               | 7           | 7    |
| Temporty Residence Percentage                                                       | 0.00%                    | 0.00%               |                         |                 |                 | 7<br>15.56% | 7    |
| Temporty Residence Percentage Homeless                                              | 0.00%<br>0               | 0.00%               | 2                       | 1               | 1               |             | 0    |
| Temporty Residence Percentage Homeless Percentage                                   | 0.00%<br>0<br>0.00%      | 0.00%<br>3<br>6.67% | 2<br>4.44%              | 1<br>2.22%      | 1<br>2.22%      | 15.56%      |      |
| Temporty Residence Percentage Homeless Percentage Rehabilitation/Treatment Facility | 0.00%<br>0<br>0.00%<br>0 | 0.00%<br>3<br>6.67% | 2<br>4.44%<br>0         | 1<br>2.22%<br>0 | 1<br>2.22%<br>0 | 15.56%<br>0 |      |