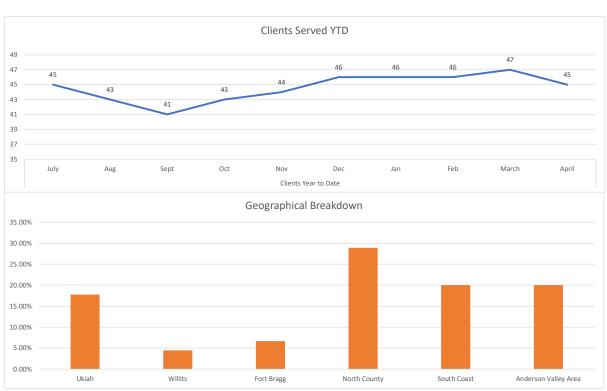

## 2023

Below is the details for month of April MOPS report

| Age | of | Persons | Served |
|-----|----|---------|--------|
|-----|----|---------|--------|

|                                                                                     | 0.45                     | 45.25               | Age of Persons Se       |                 | Halmanna.       | TOTAL       | VTD  |
|-------------------------------------------------------------------------------------|--------------------------|---------------------|-------------------------|-----------------|-----------------|-------------|------|
|                                                                                     | 0-15                     | 16-25               | 26-60<br>Total Number o | 61+             | Unknown         | TOTAL       | YTD  |
| Total Clients                                                                       | 0                        | 4                   | 22                      | 6               | 13              | 45          | 65   |
| Active Clients                                                                      | 0                        | 4                   | 22                      | 6               | 13              | 45          | 05   |
| Closed                                                                              | 0                        | 0                   | 0                       | 0               | 0               | 0           |      |
| Contacts                                                                            | 0                        | 12                  | 47                      | 14              | 33              | 106         | 1190 |
| New Referrals                                                                       | 0                        | 1                   | 0                       | 0               | 2               | 3           | 1190 |
| Veteran                                                                             | 0                        | 0                   | 0                       | 0               | 0               | 0           | 0    |
| Homeless                                                                            | 0                        | 3                   | 2                       | 1               | 1               | 7           | 10   |
|                                                                                     |                          |                     | Geographical Break      |                 | _               | •           |      |
| Ukiah                                                                               | 0                        | 3                   | 3                       | 1               | 1               | 8           |      |
| Percentage                                                                          | 0.00%                    | 6.67%               | 6.67%                   | 2.22%           | 2.22%           | 17.78%      |      |
| Willits                                                                             | 0.00%                    | 0.077               | 1                       | 0               | 1               | 2           |      |
| Percentage                                                                          | 0.00%                    | 0.00%               | 2.22%                   | 0.00%           | 2.22%           | 4.44%       |      |
| Fort Bragg                                                                          | 0                        | 0                   | 1                       | 0               | 2               | 3           |      |
| Percentage                                                                          | 0.00%                    | 0.00%               | 2.22%                   | 0.00%           | 4.44%           | 6.67%       |      |
| North County                                                                        | 0                        | 1                   | 9                       | 1               | 2               | 13          |      |
| Percentage                                                                          | 0.00%                    | 2.22%               | 20.00%                  | 2,22%           | 4.44%           | 28.89%      |      |
| South Coast                                                                         | 0                        | 0                   | 3                       | 2               | 4               | 9           |      |
| Percentage                                                                          | 0.00%                    | 0.00%               | 6.67%                   | 4.44%           | 8.89%           | 20.00%      |      |
| Anderson Valley Area                                                                | 0                        | 0                   | 5                       | 2               | 2               | 9           |      |
| Percentage                                                                          | 0.00%                    | 0.00%               | 11.11%                  | 4.44%           | 4.44%           | 20.00%      |      |
| Unknown                                                                             | 0                        | 0                   | 0                       | 0               | 1               | 1           |      |
| Percentage                                                                          | 0.00%                    | 0.00%               | 0.00%                   | 0.00%           | 2.22%           | 2.22%       |      |
|                                                                                     |                          |                     | Gender                  |                 |                 |             |      |
| Male                                                                                | 0                        | 2                   | 15                      | 3               | 5               | 25          |      |
| Percentage                                                                          | 0.00%                    | 4.44%               | 33.33%                  | 6.67%           | 11.11%          | 55.56%      |      |
| Female                                                                              | 0                        | 2                   | 10                      | 3               | 5               | 20          |      |
| Percentage                                                                          | 0.00%                    | 4.44%               | 22.22%                  | 6.67%           | 11.11%          | 44.44%      |      |
|                                                                                     |                          |                     | Ethnicity               |                 |                 |             |      |
| Latino                                                                              | 0                        | 0                   | 6                       | 0               | 2               | 8           |      |
| Percentage                                                                          | 0.00%                    | 0.00%               | 13.33%                  | 0.00%           | 4.44%           | 17.78%      |      |
| Native American                                                                     | 0                        | 1                   | 9                       | 0               | 3               | 13          |      |
| Percentage                                                                          | 0.00%                    | 2.22%               | 20.00%                  | 0.00%           | 6.67%           | 28.89%      |      |
| White/Caucasian                                                                     | 0                        | 3                   | 6                       | 5               | 7               | 21          |      |
| Percentage                                                                          | 0.00%                    | 6.67%               | 13.33%                  | 11.11%          | 15.56%          | 46.67%      |      |
| African American                                                                    | 0                        | 0                   | 0                       | 0               | 0               | 0           |      |
| Percentage                                                                          | 0.00%                    | 0.00%               | 0.00%                   | 0.00%           | 0.00%           | 0.00%       |      |
| Other Ethnicity by Name                                                             | 0                        | 0                   | 0                       | 0               | 0               | 0           |      |
| Percentage                                                                          | 0.00%                    | 0.00%               | 0.00%                   | 0.00%           | 0.00%           | 0.00%       |      |
| Unkown                                                                              | 0                        | 0                   | 1                       | 1               | 1               | 3           |      |
| Percentage                                                                          | 0.00%                    | 0.00%               | 2.22%                   | 2.22%           | 2.22%           | 6.67%       |      |
|                                                                                     |                          |                     | Referral Souce          | !               |                 |             |      |
| Community/Resources Center                                                          | 0                        | 0                   | 2                       | 0               | 6               | 8           |      |
| Percentage                                                                          | 0.00%                    | 0.00%               | 4.44%                   | 0.00%           | 13.33%          | 17.78%      |      |
| Family Member/Self Referral                                                         | 0                        | 1                   | 4                       | 1               | 0               | 6           |      |
| Percentage                                                                          | 0.00%                    | 2.22%               | 8.89%                   | 2.22%           | 0.00%           | 13.33%      |      |
| Law Enforcement                                                                     | 0                        | 0                   | 4                       | 1               | 0               | 5           |      |
| Percentage                                                                          | 0.00%                    | 0.00%               | 8.89%                   | 2.22%           | 0.00%           | 11.11%      |      |
| County Agency                                                                       | 0                        | 1                   | 7                       | 2               | 2               | 12          |      |
| Percentage                                                                          | 0.00%                    | 2.22%               | 15.56%                  | 4.44%           | 4.44%           | 26.67%      |      |
| Medical Provider                                                                    | 0                        | 0                   | 3                       | 1               | 2               | 6           |      |
| Percentage                                                                          | 0.00%                    | 0.00%               | 6.67%                   | 2.22%           | 4.44%           | 13.33%      |      |
| Crisis                                                                              | 0                        | 0                   | 1                       | 1               | 1               | 3           |      |
| Percentage                                                                          | 0.00%                    | 0.00%               | 2.22%                   | 2.22%           | 2.22%           | 6.67%       |      |
| Other/Unknown                                                                       | 0                        | 2                   | 1                       | 0               | 2               | 5           |      |
| Percentage                                                                          | 0.00%                    | 4.44%               | 2.22%                   | 0.00%           | 4.44%           | 11.11%      |      |
|                                                                                     |                          |                     | Housing Status          | 3               |                 |             |      |
| Permanetly Housed                                                                   | 0                        | 1                   | 9                       | 1               | 3               | 14          | 14   |
| Percentage                                                                          | 0.00%                    | 2.22%               | 20.00%                  | 2.22%           | 6.67%           | 31.11%      |      |
| rercentage                                                                          |                          | 0                   | 0                       | 0               | 0               | 0           | 0    |
| Temporty Residence                                                                  | 0                        |                     |                         | 0.00%           | 0.00%           | 0.00%       |      |
| -                                                                                   | 0<br>0.00%               | 0.00%               | 0.00%                   | 0.0078          |                 |             |      |
| Temporty Residence                                                                  |                          |                     | 0.00%<br>2              | 1               | 1               | 7           | 7    |
| Temporty Residence Percentage                                                       | 0.00%                    | 0.00%               |                         |                 |                 | 7<br>15.56% | 7    |
| Temporty Residence Percentage Homeless                                              | 0.00%<br>0               | 0.00%               | 2                       | 1               | 1               |             | 0    |
| Temporty Residence Percentage Homeless Percentage                                   | 0.00%<br>0<br>0.00%      | 0.00%<br>3<br>6.67% | 2<br>4.44%              | 1<br>2.22%      | 1<br>2.22%      | 15.56%      |      |
| Temporty Residence Percentage Homeless Percentage Rehabilitation/Treatment Facility | 0.00%<br>0<br>0.00%<br>0 | 0.00%<br>3<br>6.67% | 2<br>4.44%<br>0         | 1<br>2.22%<br>0 | 1<br>2.22%<br>0 | 15.56%<br>0 |      |