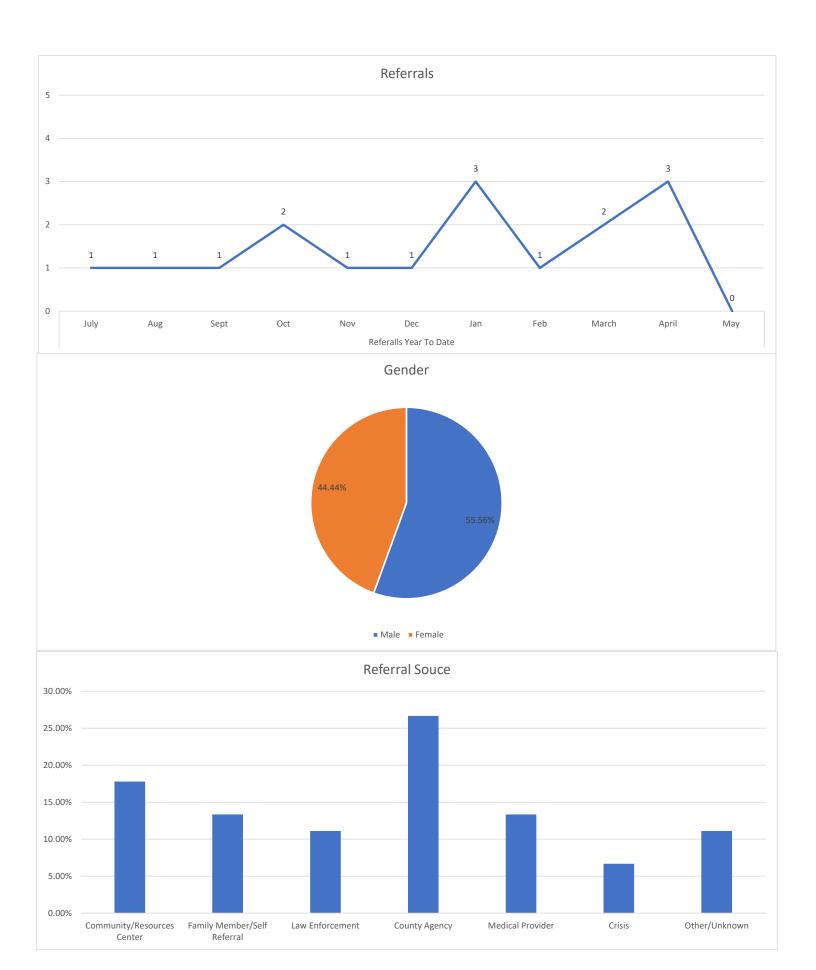

br>0.00%<br>0<br>0.00%<br>0          | 2<br>4.44%<br>Hous<br>1<br>2.22%<br>0<br>0.00%<br>3<br>6.67% | 1<br>2.22%<br>ing Status<br>9<br>20.00%<br>0<br>0.00%<br>2<br>4.44% | 0<br>0.00%<br>1<br>2.22%<br>0<br>0.00%<br>1<br>2.22%      | 4.44%  3 6.67% 0 0.00% 1 2.22%    | 11.11%  14 31.11%  0 0.00%  7 15.56%      | 7    |
| Other/Unknown Percentage  Permanetly Housed Percentage Temporty Residence Percentage Homeless Percentage Rehabilitation/Treatment Facility | 0<br>0.00%<br>0<br>0.00%<br>0<br>0.00%<br>0<br>0.00% | 2<br>4.44%<br>Hous<br>1<br>2.22%<br>0<br>0.00%<br>3<br>6.67% | 1<br>2.22%<br>ing Status<br>9<br>20.00%<br>0<br>0.00%<br>2<br>4.44% | 0<br>0.00%<br>1<br>2.22%<br>0<br>0.00%<br>1<br>2.22%<br>0 | 4.44%  3 6.67% 0 0.00% 1 2.22% 0  | 11.11%  14 31.11%  0 0.00%  7 15.56%  0   | 7    |