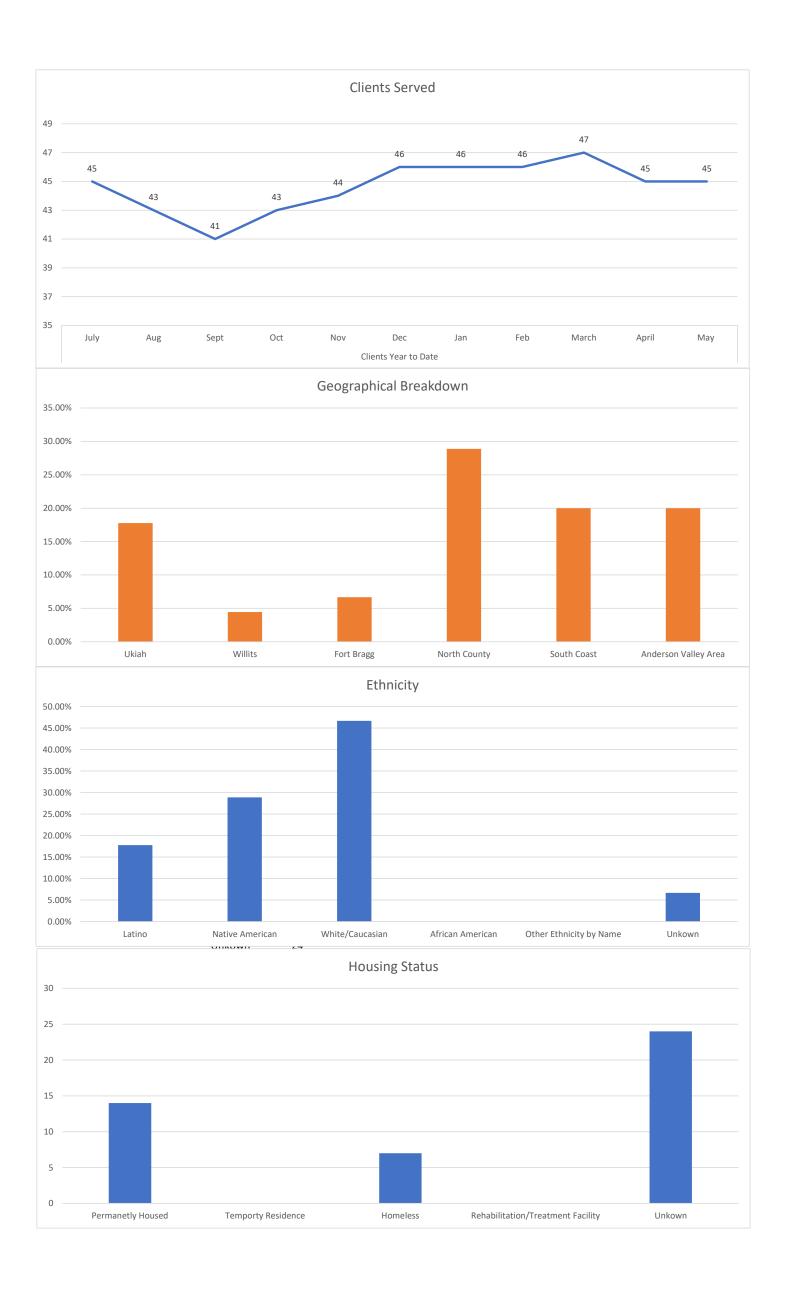

0<br>0.00%<br>0<br>0.00%<br>0          | 2<br>4.44%<br>Hous<br>1<br>2.22%<br>0<br>0.00%<br>3<br>6.67% | 1<br>2.22%<br>ing Status<br>9<br>20.00%<br>0<br>0.00%<br>2<br>4.44% | 0<br>0.00%<br>1<br>2.22%<br>0<br>0.00%<br>1<br>2.22%      | 4.44%  3 6.67% 0 0.00% 1 2.22%    | 11.11%  14 31.11%  0 0.00%  7 15.56%      | 7    |
| Other/Unknown Percentage  Permanetly Housed Percentage Temporty Residence Percentage Homeless Percentage Rehabilitation/Treatment Facility | 0<br>0.00%<br>0<br>0.00%<br>0<br>0.00%<br>0<br>0.00% | 2<br>4.44%<br>Hous<br>1<br>2.22%<br>0<br>0.00%<br>3<br>6.67% | 1<br>2.22%<br>ing Status<br>9<br>20.00%<br>0<br>0.00%<br>2<br>4.44% | 0<br>0.00%<br>1<br>2.22%<br>0<br>0.00%<br>1<br>2.22%<br>0 | 4.44%  3 6.67% 0 0.00% 1 2.22% 0  | 11.11%  14 31.11%  0 0.00%  7 15.56%  0   | 7    |