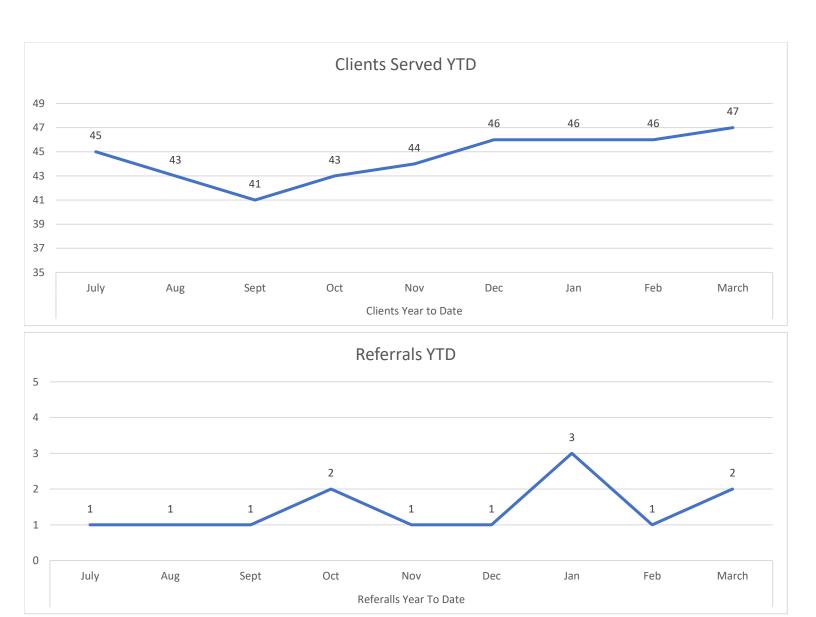

## **Age of Persons Served**

|                       |       | <u> </u>   |             |       |         |        |      |
|-----------------------|-------|------------|-------------|-------|---------|--------|------|
|                       | 0-15  | 16-25      | 26-60       | 61+   | Unknown | TOTAL  | YTD  |
|                       |       | Total N    | lumber of   |       |         |        |      |
| Total Clients         | 0     | 4          | 25          | 6     | 12      | 47     | 62   |
| <b>Active Clients</b> | 0     | 4          | 22          | 5     | 11      | 42     |      |
| Closed                | 0     | 0          | 3           | 1     | 1       | 5      |      |
| Contacts              | 0     | 8          | 58          | 9     | 19      | 94     | 1084 |
| New Referrals         | 0     | 1          | 1           | 0     | 0       | 2      | 13   |
| Veteran               | 0     | 0          | 0           | 0     | 0       | 0      | 0    |
| Homeless              | 0     | 3          | 2           | 1     | 1       | 7      | 10   |
|                       |       | Geographic | al Breakdow | n     |         |        |      |
| Ukiah                 | 0     | 2          | 2           | 2     | 0       | 6      |      |
| Percentage            | 0.00% | 4.26%      | 4.26%       | 4.26% | 0.00%   | 12.77% |      |
| Willits               | 0     | 0          | 1           | 0     | 0       | 1      |      |
| Percentage            | 0.00% | 0.00%      | 2.13%       | 0.00% | 0.00%   | 2.13%  |      |
| Fort Bragg            | 0     | 0          | 1           | 0     | 2       | 3      |      |
| Percentage            | 0.00% | 0.00%      | 2.13%       | 0.00% | 4.26%   | 6.38%  |      |
| North County          | 0     | 2          | 11          | 1     | 4       | 18     |      |
| Percentage            | 0.00% | 4.26%      | 23.40%      | 2.13% | 8.51%   | 38.30% |      |
| South Coast           | 0     | 0          | 3           | 2     | 4       | 9      |      |
| Percentage            | 0.00% | 0.00%      | 6.38%       | 4.26% | 8.51%   | 19.15% |      |
| Anderson Valley Area  | 0     | 0          | 6           | 0     | 1       | 7      |      |
| Percentage            | 0.00% | 0.00%      | 12.77%      | 0.00% | 2.13%   | 14.89% |      |
| Unknown               | 0     | 0          | 2           | 1     | 0       | 3      |      |
| Percentage            | 0.00% | 0.00%      | 4.26%       | 2.13% | 0.00%   | 6.38%  |      |