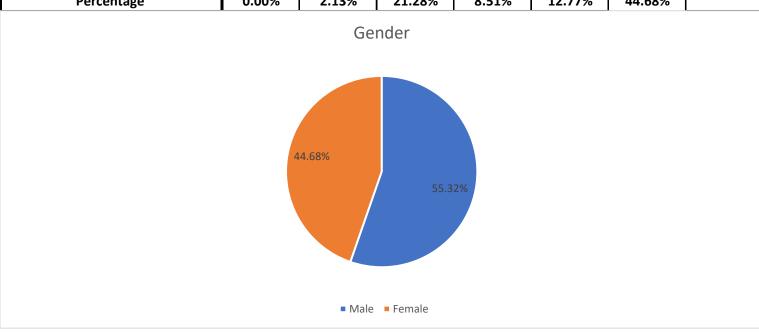

|                         | Ethnicity |       |        |       |        |        |  |  |
|-------------------------|-----------|-------|--------|-------|--------|--------|--|--|
| Latino                  | 0         | 0     | 8      | 0     | 0      | 8      |  |  |
| Percentage              | 0.00%     | 0.00% | 17.02% | 0.00% | 0.00%  | 17.02% |  |  |
| Native American         | 0         | 1     | 10     | 0     | 3      | 14     |  |  |
| Percentage              | 0.00%     | 2.13% | 21.28% | 0.00% | 6.38%  | 29.79% |  |  |
| White/Caucasian         | 0         | 3     | 9      | 3     | 6      | 21     |  |  |
| Percentage              | 0.00%     | 6.38% | 19.15% | 6.38% | 12.77% | 44.68% |  |  |
| African American        | 0         | 0     | 0      | 0     | 0      | 0      |  |  |
| Percentage              | 0.00%     | 0.00% | 0.00%  | 0.00% | 0.00%  | 0.00%  |  |  |
| Other Ethnicity by Name | 0         | 0     | 0      | 0     | 0      | 0      |  |  |
| Percentage              | 0.00%     | 0.00% | 0.00%  | 0.00% | 0.00%  | 0.00%  |  |  |
| Unkown                  | 0         | 0     | 0      | 1     | 3      | 4      |  |  |
| Percentage              | 0.00%     | 0.00% | 0.00%  | 2.13% | 6.38%  | 8.51%  |  |  |