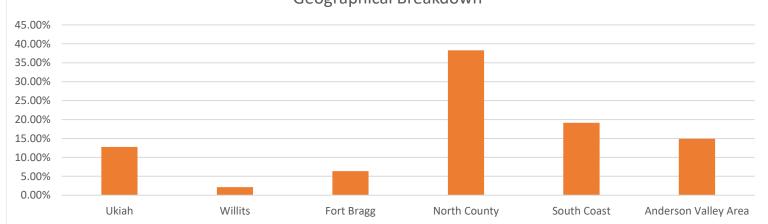

| Gender     |       |       |        |       |        |        |  |  |
|------------|-------|-------|--------|-------|--------|--------|--|--|
| Male       | 0     | 3     | 15     | 3     | 5      | 26     |  |  |
| Percentage | 0.00% | 6.38% | 31.91% | 6.38% | 10.64% | 55.32% |  |  |
| Female     | 0     | 1     | 10     | 4     | 6      | 21     |  |  |
| Percentage | 0.00% | 2.13% | 21.28% | 8.51% | 12.77% | 44.68% |  |  |