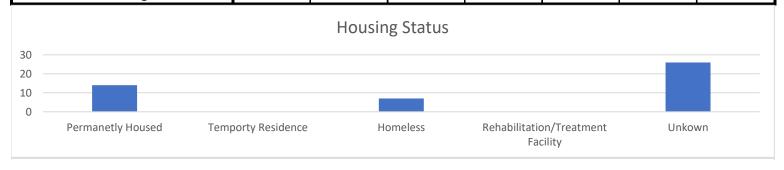

| Housing Status                    |       |       |        |       |        |        |  |  |
|-----------------------------------|-------|-------|--------|-------|--------|--------|--|--|
| Permanetly Housed                 | 0     | 1     | 9      | 1     | 3      | 14     |  |  |
| Percentage                        | 0.00% | 2.13% | 19.15% | 2.13% | 6.38%  | 29.79% |  |  |
| Temporty Residence                | 0     | 0     | 0      | 0     | 0      | 0      |  |  |
| Percentage                        | 0.00% | 0.00% | 0.00%  | 0.00% | 0.00%  | 0.00%  |  |  |
| Homeless                          | 0     | 3     | 2      | 1     | 1      | 7      |  |  |
| Percentage                        | 0.00% | 6.38% | 4.26%  | 2.13% | 2.13%  | 14.89% |  |  |
| Rehabilitation/Treatment Facility | 0     | 0     | 0      | 0     | 0      | 0      |  |  |
| Percentage                        | 0.00% | 0.00% | 0.00%  | 0.00% | 0.00%  | 0.00%  |  |  |
| Unkown                            | 0     | 0     | 14     | 4     | 8      | 26     |  |  |
| Percentage                        | 0.00% | 0.00% | 29.79% | 8.51% | 17.02% | 55.32% |  |  |