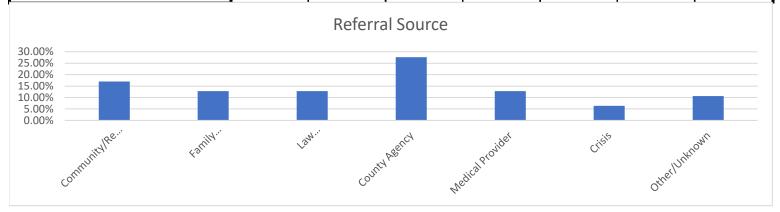

| Referral Source             |       |       |        |       |        |        |  |
|-----------------------------|-------|-------|--------|-------|--------|--------|--|
| Community/Resources Center  | 0     | 0     | 2      | 0     | 6      | 8      |  |
| Percentage                  | 0.00% | 0.00% | 4.26%  | 0.00% | 12.77% | 17.02% |  |
| Family Member/Self Referral | 0     | 1     | 4      | 1     | 0      | 6      |  |
| Percentage                  | 0.00% | 2.13% | 8.51%  | 2.13% | 0.00%  | 12.77% |  |
| Law Enforcement             | 0     | 0     | 4      | 2     | 0      | 6      |  |
| Percentage                  | 0.00% | 0.00% | 8.51%  | 4.26% | 0.00%  | 12.77% |  |
| County Agency               | 0     | 1     | 8      | 2     | 2      | 13     |  |
| Percentage                  | 0.00% | 2.13% | 17.02% | 4.26% | 4.26%  | 27.66% |  |
| Medical Provider            | 0     | 0     | 3      | 1     | 2      | 6      |  |
| Percentage                  | 0.00% | 0.00% | 6.38%  | 2.13% | 4.26%  | 12.77% |  |
| Crisis                      | 0     | 0     | 1      | 1     | 1      | 3      |  |
| Percentage                  | 0.00% | 0.00% | 2.13%  | 2.13% | 2.13%  | 6.38%  |  |
| Other/Unknown               | 0     | 2     | 1      | 1     | 1      | 5      |  |
| Percentage                  | 0.00% | 4.26% | 2.13%  | 2.13% | 2.13%  | 10.64% |  |