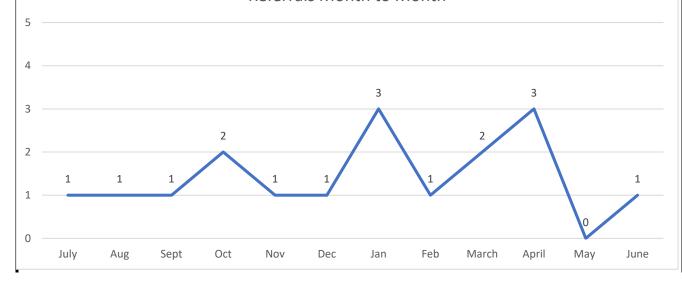

#### Referrals Month to Month

| Geographical Breakdown |       |       |        |       |       |        |   |  |
|------------------------|-------|-------|--------|-------|-------|--------|---|--|
| Ukiah                  | 0     | 4     | 4      | 0     | 0     | 8      |   |  |
| Percentage             | 0.00% | 8.89% | 8.89%  | 0.00% | 0.00% | 17.78% |   |  |
| Willits                | 0     | 0     | 1      | 0     | 1     | 2      |   |  |
| Percentage             | 0.00% | 0.00% | 2.22%  | 0.00% | 2.22% | 4.44%  |   |  |
| Fort Bragg             | 0     | 0     | 1      | 0     | 2     | 3      |   |  |
| Percentage             | 0.00% | 0.00% | 2.22%  | 0.00% | 4.44% | 6.67%  |   |  |
| North County           | 0     | 1     | 9      | 1     | 2     | 13     |   |  |
| Percentage             | 0.00% | 2.22% | 20.00% | 2.22% | 4.44% | 28.89% |   |  |
| South Coast            | 0     | 0     | 3      | 2     | 4     | 9      |   |  |
| Percentage             | 0.00% | 0.00% | 6.67%  | 4.44% | 8.89% | 20.00% |   |  |
| Anderson Valley Area   | 0     | 0     | 5      | 2     | 2     | 9      |   |  |
| Percentage             | 0.00% | 0.00% | 11.11% | 4.44% | 4.44% | 20.00% | _ |  |
| Unknown                | 0     | 0     | 0      | 0     | 1     | 1      | _ |  |
| Percentage             | 0.00% | 0.00% | 0.00%  | 0.00% | 2.22% | 2.22%  |   |  |