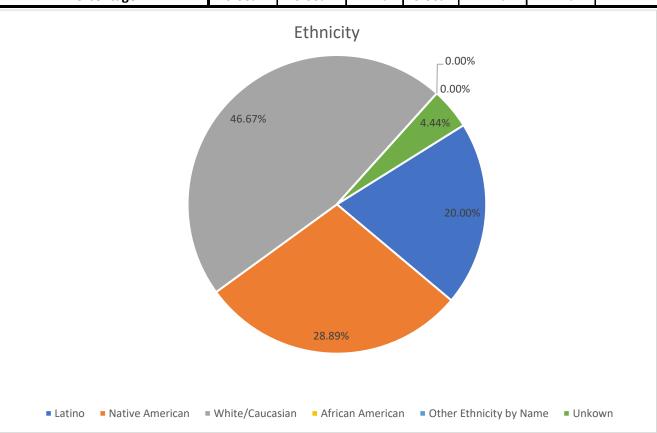

## **Referral Souce**

- Community/Resources Center Family Member/Self Referral Law Enforcement
- County AgencyI
- Medical Provider
- Crisis

■ Other/Unknown

| Ethnicity               |       |       |        |        |        |        |  |  |
|-------------------------|-------|-------|--------|--------|--------|--------|--|--|
| Latino                  | 0     | 0     | 8      | 0      | 1      | 9      |  |  |
| Percentage              | 0.00% | 0.00% | 17.78% | 0.00%  | 2.22%  | 20.00% |  |  |
| Native American         | 0     | 1     | 9      | 0      | 3      | 13     |  |  |
| Percentage              | 0.00% | 2.22% | 20.00% | 0.00%  | 6.67%  | 28.89% |  |  |
| White/Caucasian         | 0     | 3     | 6      | 5      | 7      | 21     |  |  |
| Percentage              | 0.00% | 6.67% | 13.33% | 11.11% | 15.56% | 46.67% |  |  |
| African American        | 0     | 0     | 0      | 0      | 0      | 0      |  |  |
| Percentage              | 0.00% | 0.00% | 0.00%  | 0.00%  | 0.00%  | 0.00%  |  |  |
| Other Ethnicity by Name | 0     | 0     | 0      | 0      | 0      | 0      |  |  |
| Percentage              | 0.00% | 0.00% | 0.00%  | 0.00%  | 0.00%  | 0.00%  |  |  |
| Unkown                  | 0     | 0     | 1      | 0      | 1      | 2      |  |  |
| Percentage              | 0.00% | 0.00% | 2.22%  | 0.00%  | 2.22%  | 4.44%  |  |  |