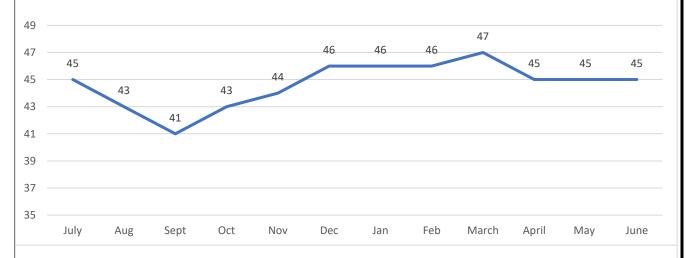

16-25 | 26-60 | 61+ | Unknown | TOTAL | YTD |  |  |
|-----------------|------|-------|-------|-----|---------|-------|-----|--|--|
| Total Number of |      |       |       |     |         |       |     |  |  |
| Total Clients   | 0    | 4     | 24    | 5   | 12      | 45    | 0   |  |  |
| Active Clients  | 0    | 4     | 23    | 5   | 11      | 43    | 0   |  |  |
| Closed          | 0    | 0     | 1     | 0   | 1       | 2     | 0   |  |  |
| Contacts        | 0    | 9     | 49    | 9   | 16      | 83    | 0   |  |  |
| New Referrals   | 0    | 0     | 1     | 0   | 0       | 1     | 0   |  |  |
| Veteran         | 0    | 0     | 0     | 0   | 0       | 0     | 0   |  |  |
| Homeless        | 0    | 3     | 1     | 1   | 2       | 7     | 0   |  |  |

#### Clients Served Month to Month



#### Referrals Month to Month



| Geographical Breakdown |       |       |        |       |       |        |   |  |
|------------------------|-------|-------|--------|-------|-------|--------|---|--|
| Ukiah                  | 0     | 4     | 4      | 0     | 0     | 8      |   |  |
| Percentage             | 0.00% | 8.89% | 8.89%  | 0.00% | 0.00% | 17.78% |   |  |
| Willits                | 0     | 0     | 1      | 0     | 1     | 2      |   |  |
| Percentage             | 0.00% | 0.00% | 2.22%  | 0.00% | 2.22% | 4.44%  |   |  |
| Fort Bragg             | 0     | 0     | 1      | 0     | 2     | 3      |   |  |
| Percentage             | 0.00% | 0.00% | 2.22%  | 0.00% | 4.44% | 6.67%  |   |  |
| North County           | 0     | 1     | 9      | 1     | 2     | 13     |   |  |
| Percent