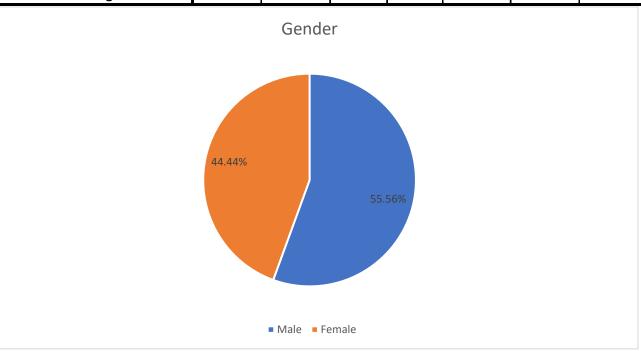

| Gender     |       |       |        |       |        |        |  |  |
|------------|-------|-------|--------|-------|--------|--------|--|--|
| Male       | 0     | 2     | 14     | 2     | 7      | 25     |  |  |
| Percentage | 0.00% | 4.44% | 31.11% | 4.44% | 15.56% | 55.56% |  |  |
| Female     | 0     | 2     | 10     | 3     | 5      | 20     |  |  |
| Percentage | 0.00% | 4.44% | 22.22% | 6.67% | 11.11% | 44.44% |  |  |