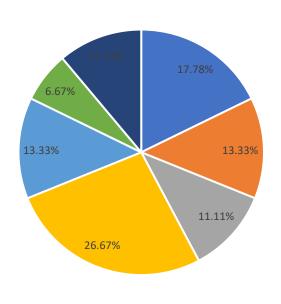

| Referral Souce              |       |       |        |       |        |        |  |  |
|-----------------------------|-------|-------|--------|-------|--------|--------|--|--|
| Community/Resources Center  | 0     | 0     | 2      | 0     | 6      | 8      |  |  |
| Percentage                  | 0.00% | 0.00% | 4.44%  | 0.00% | 13.33% | 17.78% |  |  |
| Family Member/Self Referral | 0     | 1     | 4      | 1     | 0      | 6      |  |  |
| Percentage                  | 0.00% | 2.22% | 8.89%  | 2.22% | 0.00%  | 13.33% |  |  |
| Law Enforcement             | 0     | 0     | 4      | 1     | 0      | 5      |  |  |
| Percentage                  | 0.00% | 0.00% | 8.89%  | 2.22% | 0.00%  | 11.11% |  |  |
| County Agency               | 0     | 1     | 7      | 2     | 2      | 12     |  |  |
| Percentage                  | 0.00% | 2.22% | 15.56% | 4.44% | 4.44%  | 26.67% |  |  |
| Medical Provider            | 0     | 0     | 3      | 1     | 2      | 6      |  |  |
| Percentage                  | 0.00% | 0.00% | 6.67%  | 2.22% | 4.44%  | 13.33% |  |  |
| Crisis                      | 0     | 0     | 1      | 1     | 1      | 3      |  |  |
| Percentage                  | 0.00% | 0.00% | 2.22%  | 2.22% | 2.22%  | 6.67%  |  |  |
| Other/Unknown               | 0     | 2     | 1      | 0     | 2      | 5      |  |  |
| Percentage                  | 0.00% | 4.44% | 2.22%  | 0.00% | 4.44%  | 11.11% |  |  |

## **Referral Souce**

- Community/Resources Center Family Member/Self Referral Law Enforcement
- County AgencyI
- Medical Provider
- Crisis

■ Other/Unknown

| Ethnicity               |       |       |        |        |        |        |  |  |
|-------------------------|-------|-------|--------|--------|--------|--------|--|--|
| Latino                  | 0     | 0     | 8      | 0      | 1      | 9      |  |  |
| Percentage              | 0.00% | 0.00% | 17.78% | 0.00%  | 2.22%  | 20.00% |  |  |
| Native American         | 0     | 1     | 9      | 0      | 3      | 13     |  |  |
| Percentage              | 0.00% | 2.22% | 20.00% | 0.00%  | 6.67%  | 28.89% |  |  |
| White/Caucasian         | 0     | 3     | 6      | 5      | 7      | 21     |  |  |
| Percentage              | 0.00% | 6.67% | 13.33% | 11.11% | 15.56% | 46.67% |  |  |
| African American        | 0     | 0     | 0      | 0      | 0      | 0      |  |  |
| Percentage              | 0.00% | 0.00% | 0.00%  | 0.00%  | 0.00%  | 0.00%  |  |  |
| Other Ethnicity by Name | 0     | 0     | 0      | 0      | 0      | 0      |  |  |
| Percentage              | 0.00% | 0.00% | 0.00%  | 0.00%  | 0.00%  | 0.00%  |  |  |
| Unkown                  | 0     | 0     | 1      | 0      | 1      | 2      |  |  |
| Percentage              | 0.00% | 0.00% | 2.22%  | 0.00%  | 2.22%  | 4.44%  |  |  |