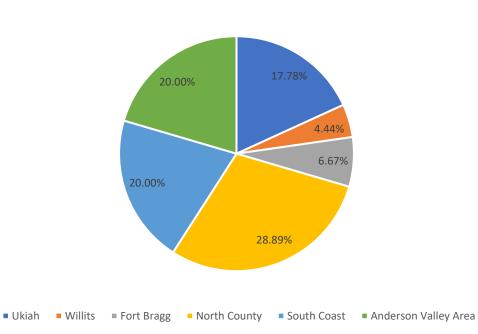

#### Referrals Month to Month

| Geographical Breakdown |       |       |        |       |       |        |   |  |
|------------------------|-------|-------|--------|-------|-------|--------|---|--|
| Ukiah                  | 0     | 4     | 4      | 0     | 0     | 8      |   |  |
| Percentage             | 0.00% | 8.89% | 8.89%  | 0.00% | 0.00% | 17.78% |   |  |
| Willits                | 0     | 0     | 1      | 0     | 1     | 2      |   |  |
| Percentage             | 0.00% | 0.00% | 2.22%  | 0.00% | 2.22% | 4.44%  |   |  |
| Fort Bragg             | 0     | 0     | 1      | 0     | 2     | 3      |   |  |
| Percentage             | 0.00% | 0.00% | 2.22%  | 0.00% | 4.44% | 6.67%  |   |  |
| North County           | 0     | 1     | 9      | 1     | 2     | 13     |   |  |
| Percentage             | 0.00% | 2.22% | 20.00% | 2.22% | 4.44% | 28.89% |   |  |
| South Coast            | 0     | 0     | 3      | 2     | 4     | 9      |   |  |
| Percentage             | 0.00% | 0.00% | 6.67%  | 4.44% | 8.89% | 20.00% |   |  |
| Anderson Valley Area   | 0     | 0     | 5      | 2     | 2     | 9      |   |  |
| Percentage             | 0.00% | 0.00% | 11.11% | 4.44% | 4.44% | 20.00% | _ |  |
| Unknown                | 0     | 0     | 0      | 0     | 1     | 1      | _ |  |
| Percentage             | 0.00% | 0.00% | 0.00%  | 0.00% | 2.22% | 2.22%  |   |  |