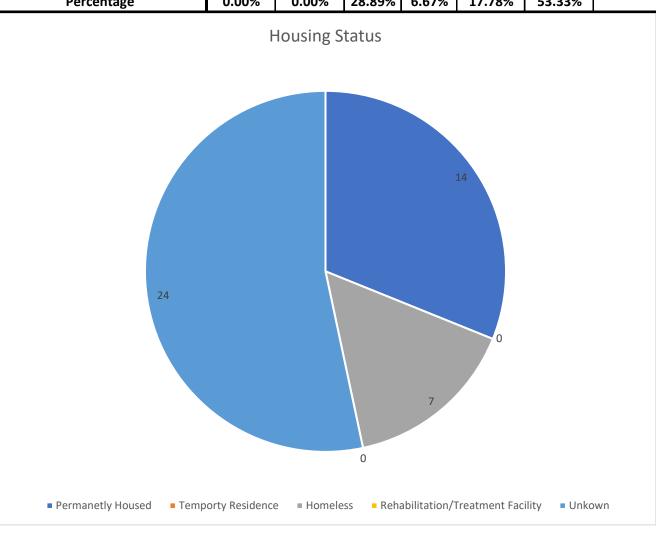

| Housing Status                    |       |       |        |       |        |        |  |  |
|-----------------------------------|-------|-------|--------|-------|--------|--------|--|--|
| Permanetly Housed                 | 0     | 1     | 9      | 1     | 3      | 14     |  |  |
| Percentage                        | 0.00% | 2.22% | 20.00% | 2.22% | 6.67%  | 31.11% |  |  |
| Temporty Residence                | 0     | 0     | 0      | 0     | 0      | 0      |  |  |
| Percentage                        | 0.00% | 0.00% | 0.00%  | 0.00% | 0.00%  | 0.00%  |  |  |
| Homeless                          | 0     | 3     | 2      | 1     | 1      | 7      |  |  |
| Percentage                        | 0.00% | 6.67% | 4.44%  | 2.22% | 2.22%  | 15.56% |  |  |
| Rehabilitation/Treatment Facility | 0     | 0     | 0      | 0     | 0      | 0      |  |  |
| Percentage                        | 0.00% | 0.00% | 0.00%  | 0.00% | 0.00%  | 0.00%  |  |  |
| Unkown                            | 0     | 0     | 13     | 3     | 8      | 24     |  |  |
| Percentage                        | 0.00% | 0.00% | 28.89% | 6.67% | 17.78% | 53.33% |  |  |