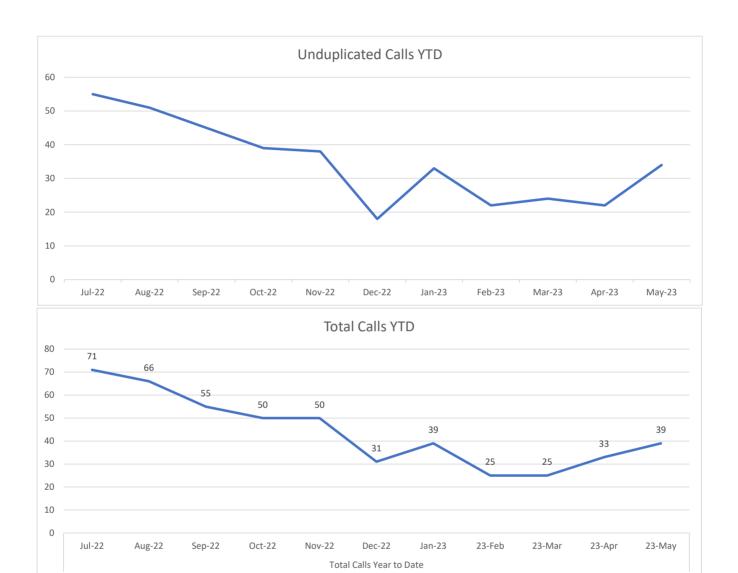

## Mendocino County Behavioral Health and Recovery Services DUAL RESPONSE MONTHLY REPORT MAY 2023

Below is the details for month of May Dual Response report

Age of Persons Served

| Age of Persons Served       |       |        |             |         |         |             |     |  |  |  |  |  |
|-----------------------------|-------|--------|-------------|---------|---------|-------------|-----|--|--|--|--|--|
|                             | 0-15  | 16-25  | 26-60       | 61+     | Unknown | TOTAL       | YTD |  |  |  |  |  |
| Total Number of             |       |        |             |         |         |             |     |  |  |  |  |  |
| Calls                       | 2     | 12     | 16          | 8       | 1       | 39          | 348 |  |  |  |  |  |
| Unduplicated Indivuals      | 2     | 8      | 15          | 8       | 1       | 34          |     |  |  |  |  |  |
| Calls Resulting in Dispatch | 2     | 11     | 13          | 6       | 1       | 33          |     |  |  |  |  |  |
| Calls Resulting in 5150     | 2     | 1      | 0           | 1       | 0       | 4           | 68  |  |  |  |  |  |
| Calls Resulting in Services | 2     | 11     | 11          | 6       | 1       | 31          |     |  |  |  |  |  |
| Veteran                     | 0     | 0      | 1           | 0       | 0       | 1           |     |  |  |  |  |  |
| Homeless                    | 0     | 1      | 4           | 1       | 0       | 6           |     |  |  |  |  |  |
| Geographical Breakdown      |       |        |             |         |         |             |     |  |  |  |  |  |
| Ukiah                       | 2     | 6      | 12          | 6       | 0       | 26          |     |  |  |  |  |  |
| Percentage                  | 5.13% | 15.38% | 30.77%      | 15.38%  | 0.00%   | 66.67%      |     |  |  |  |  |  |
| Willits                     | 0     | 6      | 3           | 1       | 0       | 10          |     |  |  |  |  |  |
| Percentage                  | 0.00% | 15.38% | 7.69%       | 2.56%   | 0.00%   | 25.64%      |     |  |  |  |  |  |
| Fort Bragg                  | 0     | 0      | 1           | 0       | 0       | 1           |     |  |  |  |  |  |
| Percentage                  | 0.00% | 0.00%  | 2.56%       | 0.00%   | 0.00%   | 2.56%       |     |  |  |  |  |  |
| North County                | 0     | 0      | 0           | 0       | 0       | 0           |     |  |  |  |  |  |
| Percentage                  | 0.00% | 0.00%  | 0.00%       | 0.00%   | 0.00%   | 0.00%       |     |  |  |  |  |  |
| South Coast                 | 0     | 0      | 0           | 0       | 0       | 0           |     |  |  |  |  |  |
| Percentage                  | 0.00% | 0.00%  | 0.00%       | 0.00%   | 0.00%   | 0.00%       |     |  |  |  |  |  |
| Anderson Valley Area        | 0     | 0      | 0           | 0       | 0       | 0           |     |  |  |  |  |  |
| Percentage                  | 0.00% | 0.00%  | 0.00%       | 0.00%   | 0.00%   | 0.00%       |     |  |  |  |  |  |
| Unknown                     | 0     | 0      | 0           | 1       | 1       | 2           |     |  |  |  |  |  |
| Percentage                  | 0.00% | 0.00%  | 0.00%       | 2.56%   | 2.56%   | 5.13%       |     |  |  |  |  |  |
|                             |       |        | der         |         |         |             |     |  |  |  |  |  |
| Male                        | 0     | 6      | 7           | 3       | 1       | 17          |     |  |  |  |  |  |
| Percentage                  | 0.00% | 15.38% | 17.95%      | 7.69%   | 2.56%   | 43.59%      |     |  |  |  |  |  |
| Female                      | 2     | 5      | 9           | 4       | 0       | 20          |     |  |  |  |  |  |
| Percentage                  | 5.13% | 12.82% | 23.08%      | 10.26%  | 0.00%   | 51.28%      |     |  |  |  |  |  |
| Transgender                 | 0     | 1      | 0           | 0       | 0       | 1           |     |  |  |  |  |  |
| Percentage                  | 0.00% | 2.56%  | 0.00%       | 0.00%   | 0.00%   | 2.56%       |     |  |  |  |  |  |
| Unkown/Not Documented       | 0     | 0      | 0           | 1       | 0       | 1           |     |  |  |  |  |  |
| Percentage                  | 0.00% | 0.00%  | 0.00%       | 2.56%   | 0.00%   | 2.56%       |     |  |  |  |  |  |
| Lati                        |       | Ethn   |             |         |         |             |     |  |  |  |  |  |
| Latino                      | 1     | 5      | 3           | 0       | 0       | 9           |     |  |  |  |  |  |
| Percentage                  | 2.56% | 12.82% | 7.69%       | 0.00%   | 0.00%   | 23.08%      |     |  |  |  |  |  |
| Native American             | 0     | 1      | 0           | 0       | 0       | 1           |     |  |  |  |  |  |
| Percentage                  | 0.00% | 2.56%  | 0.00%       | 0.00%   | 0.00%   | 2.56%       |     |  |  |  |  |  |
| White/Caucasian             | 1     | 3      | 10          | 5       | 0       | 19          |     |  |  |  |  |  |
| Percentage                  | 2.56% | 7.69%  | 25.64%      | 12.82%  | 0.00%   | 48.72%      |     |  |  |  |  |  |
| African American            | 0 00% | 0 00%  | 2<br>F 129/ | 0 00%   | 0       | 2<br>E 129/ |     |  |  |  |  |  |
| Percentage                  | 0.00% | 0.00%  | 5.13%       | 0.00%   | 0.00%   | 5.13%       |     |  |  |  |  |  |
| Mixed Ethnicity             | 0     | 3      | 0           | 0       | 0       | 3           |     |  |  |  |  |  |
| Percentage                  | 0.00% | 7.69%  | 0.00%       | 0.00%   | 0.00%   | 7.69%       |     |  |  |  |  |  |
| Unkown                      | 0 00% | 0 00%  | 2 56%       | 3 7 60% | 2 56%   | 12 929/     |     |  |  |  |  |  |
| Percentage                  | 0.00% | 0.00%  | 2.56%       | 7.69%   | 2.56%   | 12.82%      |     |  |  |  |  |  |