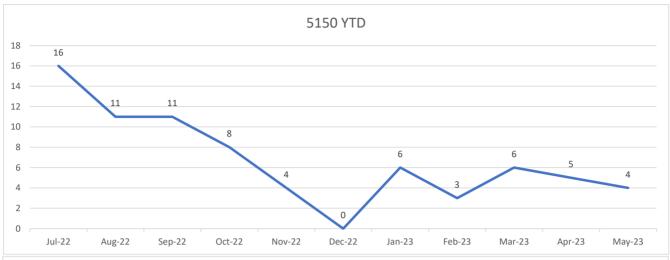

## Mendocino County Behavioral Health and Recovery Services DUAL RESPONSE MONTHLY REPORT MAY 2023

Below is the details for month of May Dual Response report

Age of Persons Served

| Age of Persons Served       |       |        |             |         |         |             |     |  |  |  |  |  |
|-----------------------------|-------|--------|-------------|---------|---------|-------------|-----|--|--|--|--|--|
|                             | 0-15  | 16-25  | 26-60       | 61+     | Unknown | TOTAL       | YTD |  |  |  |  |  |
| Total Number of             |       |        |             |         |         |             |     |  |  |  |  |  |
| Calls                       | 2     | 12     | 16          | 8       | 1       | 39          | 348 |  |  |  |  |  |
| Unduplicated Indivuals      | 2     | 8      | 15          | 8       | 1       | 34          |     |  |  |  |  |  |
| Calls Resulting in Dispatch | 2     | 11     | 13          | 6       | 1       | 33          |     |  |  |  |  |  |
| Calls Resulting in 5150     | 2     | 1      | 0           | 1       | 0       | 4           | 68  |  |  |  |  |  |
| Calls Resulting in Services | 2     | 11     | 11          | 6       | 1       | 31          |     |  |  |  |  |  |
| Veteran                     | 0     | 0      | 1           | 0       | 0       | 1           |     |  |  |  |  |  |
| Homeless                    | 0     | 1      | 4           | 1       | 0       | 6           |     |  |  |  |  |  |
| Geographical Breakdown      |       |        |             |         |         |             |     |  |  |  |  |  |
| Ukiah                       | 2     | 6      | 12          | 6       | 0       | 26          |     |  |  |  |  |  |
| Percentage                  | 5.13% | 15.38% | 30.77%      | 15.38%  | 0.00%   | 66.67%      |     |  |  |  |  |  |
| Willits                     | 0     | 6      | 3           | 1       | 0       | 10          |     |  |  |  |  |  |
| Percentage                  | 0.00% | 15.38% | 7.69%       | 2.56%   | 0.00%   | 25.64%      |     |  |  |  |  |  |
| Fort Bragg                  | 0     | 0      | 1           | 0       | 0       | 1           |     |  |  |  |  |  |
| Percentage                  | 0.00% | 0.00%  | 2.56%       | 0.00%   | 0.00%   | 2.56%       |     |  |  |  |  |  |
| North County                | 0     | 0      | 0           | 0       | 0       | 0           |     |  |  |  |  |  |
| Percentage                  | 0.00% | 0.00%  | 0.00%       | 0.00%   | 0.00%   | 0.00%       |     |  |  |  |  |  |
| South Coast                 | 0     | 0      | 0           | 0       | 0       | 0           |     |  |  |  |  |  |
| Percentage                  | 0.00% | 0.00%  | 0.00%       | 0.00%   | 0.00%   | 0.00%       |     |  |  |  |  |  |
| Anderson Valley Area        | 0     | 0      | 0           | 0       | 0       | 0           |     |  |  |  |  |  |
| Percentage                  | 0.00% | 0.00%  | 0.00%       | 0.00%   | 0.00%   | 0.00%       |     |  |  |  |  |  |
| Unknown                     | 0     | 0      | 0           | 1       | 1       | 2           |     |  |  |  |  |  |
| Percentage                  | 0.00% | 0.00%  | 0.00%       | 2.56%   | 2.56%   | 5.13%       |     |  |  |  |  |  |
|                             |       |        | der         |         |         |             |     |  |  |  |  |  |
| Male                        | 0     | 6      | 7           | 3       | 1       | 17          |     |  |  |  |  |  |
| Percentage                  | 0.00% | 15.38% | 17.95%      | 7.69%   | 2.56%   | 43.59%      |     |  |  |  |  |  |
| Female                      | 2     | 5      | 9           | 4       | 0       | 20          |     |  |  |  |  |  |
| Percentage                  | 5.13% | 12.82% | 23.08%      | 10.26%  | 0.00%   | 51.28%      |     |  |  |  |  |  |
| Transgender                 | 0     | 1      | 0           | 0       | 0       | 1           |     |  |  |  |  |  |
| Percentage                  | 0.00% | 2.56%  | 0.00%       | 0.00%   | 0.00%   | 2.56%       |     |  |  |  |  |  |
| Unkown/Not Documented       | 0     | 0      | 0           | 1       | 0       | 1           |     |  |  |  |  |  |
| Percentage                  | 0.00% | 0.00%  | 0.00%       | 2.56%   | 0.00%   | 2.56%       |     |  |  |  |  |  |
| Lati                        |       | Ethn   |             |         |         |             |     |  |  |  |  |  |
| Latino                      | 1     | 5      | 3           | 0       | 0       | 9           |     |  |  |  |  |  |
| Percentage                  | 2.56% | 12.82% | 7.69%       | 0.00%   | 0.00%   | 23.08%      |     |  |  |  |  |  |
| Native American             | 0     | 1      | 0           | 0       | 0       | 1           |     |  |  |  |  |  |
| Percentage                  | 0.00% | 2.56%  | 0.00%       | 0.00%   | 0.00%   | 2.56%       |     |  |  |  |  |  |
| White/Caucasian             | 1     | 3      | 10          | 5       | 0       | 19          |     |  |  |  |  |  |
| Percentage                  | 2.56% | 7.69%  | 25.64%      | 12.82%  | 0.00%   | 48.72%      |     |  |  |  |  |  |
| African American            | 0 00% | 0 00%  | 2<br>F 129/ | 0 00%   | 0       | 2<br>E 129/ |     |  |  |  |  |  |
| Percentage                  | 0.00% | 0.00%  | 5.13%       | 0.00%   | 0.00%   | 5.13%       |     |  |  |  |  |  |
| Mixed Ethnicity             | 0     | 3      | 0           | 0       | 0       | 3           |     |  |  |  |  |  |
| Percentage                  | 0.00% | 7.69%  | 0.00%       | 0.00%   | 0.00%   | 7.69%       |     |  |  |  |  |  |
| Unkown                      | 0 00% | 0 00%  | 2 56%       | 3 7 60% | 2 56%   | 12 929/     |     |  |  |  |  |  |
| Percentage                  | 0.00% | 0.00%  | 2.56%       | 7.69%   | 2.56%   | 12.82%      |     |  |  |  |  |  |