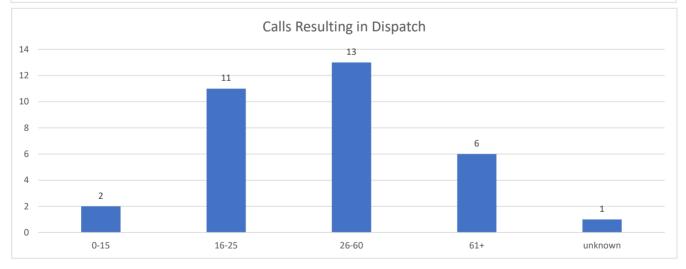

## Mendocino County Behavioral Health and Recovery Services DUAL RESPONSE MONTHLY REPORT MAY 2023

Below is the details for month of May Dual Response report

Age of Persons Served

| Age of Persons Served       |       |        |             |         |         |             |     |  |  |  |  |  |
|-----------------------------|-------|--------|-------------|---------|---------|-------------|-----|--|--|--|--|--|
|                             | 0-15  | 16-25  | 26-60       | 61+     | Unknown | TOTAL       | YTD |  |  |  |  |  |
| Total Number of             |       |        |             |         |         |             |     |  |  |  |  |  |
| Calls                       | 2     | 12     | 16          | 8       | 1       | 39          | 348 |  |  |  |  |  |
| Unduplicated Indivuals      | 2     | 8      | 15          | 8       | 1       | 34          |     |  |  |  |  |  |
| Calls Resulting in Dispatch | 2     | 11     | 13          | 6       | 1       | 33          |     |  |  |  |  |  |
| Calls Resulting in 5150     | 2     | 1      | 0           | 1       | 0       | 4           | 68  |  |  |  |  |  |
| Calls Resulting in Services | 2     | 11     | 11          | 6       | 1       | 31          |     |  |  |  |  |  |
| Veteran                     | 0     | 0      | 1           | 0       | 0       | 1           |     |  |  |  |  |  |
| Homeless                    | 0     | 1      | 4           | 1       | 0       | 6           |     |  |  |  |  |  |
| Geographical Breakdown      |       |        |             |         |         |             |     |  |  |  |  |  |
| Ukiah                       | 2     | 6      | 12          | 6       | 0       | 26          |     |  |  |  |  |  |
| Percentage                  | 5.13% | 15.38% | 30.77%      | 15.38%  | 0.00%   | 66.67%      |     |  |  |  |  |  |
| Willits                     | 0     | 6      | 3           | 1       | 0       | 10          |     |  |  |  |  |  |
| Percentage                  | 0.00% | 15.38% | 7.69%       | 2.56%   | 0.00%   | 25.64%      |     |  |  |  |  |  |
| Fort Bragg                  | 0     | 0      | 1           | 0       | 0       | 1           |     |  |  |  |  |  |
| Percentage                  | 0.00% | 0.00%  | 2.56%       | 0.00%   | 0.00%   | 2.56%       |     |  |  |  |  |  |
| North County                | 0     | 0      | 0           | 0       | 0       | 0           |     |  |  |  |  |  |
| Percentage                  | 0.00% | 0.00%  | 0.00%       | 0.00%   | 0.00%   | 0.00%       |     |  |  |  |  |  |
| South Coast                 | 0     | 0      | 0           | 0       | 0       | 0           |     |  |  |  |  |  |
| Percentage                  | 0.00% | 0.00%  | 0.00%       | 0.00%   | 0.00%   | 0.00%       |     |  |  |  |  |  |
| Anderson Valley Area        | 0     | 0      | 0           | 0       | 0       | 0           |     |  |  |  |  |  |
| Percentage                  | 0.00% | 0.00%  | 0.00%       | 0.00%   | 0.00%   | 0.00%       |     |  |  |  |  |  |
| Unknown                     | 0     | 0      | 0           | 1       | 1       | 2           |     |  |  |  |  |  |
| Percentage                  | 0.00% | 0.00%  | 0.00%       | 2.56%   | 2.56%   | 5.13%       |     |  |  |  |  |  |
|                             |       |        | der         |         |         |             |     |  |  |  |  |  |
| Male                        | 0     | 6      | 7           | 3       | 1       | 17          |     |  |  |  |  |  |
| Percentage                  | 0.00% | 15.38% | 17.95%      | 7.69%   | 2.56%   | 43.59%      |     |  |  |  |  |  |
| Female                      | 2     | 5      | 9           | 4       | 0       | 20          |     |  |  |  |  |  |
| Percentage                  | 5.13% | 12.82% | 23.08%      | 10.26%  | 0.00%   | 51.28%      |     |  |  |  |  |  |
| Transgender                 | 0     | 1      | 0           | 0       | 0       | 1           |     |  |  |  |  |  |
| Percentage                  | 0.00% | 2.56%  | 0.00%       | 0.00%   | 0.00%   | 2.56%       |     |  |  |  |  |  |
| Unkown/Not Documented       | 0     | 0      | 0           | 1       | 0       | 1           |     |  |  |  |  |  |
| Percentage                  | 0.00% | 0.00%  | 0.00%       | 2.56%   | 0.00%   | 2.56%       |     |  |  |  |  |  |
| Lati                        |       | Ethn   |             |         |         |             |     |  |  |  |  |  |
| Latino                      | 1     | 5      | 3           | 0       | 0       | 9           |     |  |  |  |  |  |
| Percentage                  | 2.56% | 12.82% | 7.69%       | 0.00%   | 0.00%   | 23.08%      |     |  |  |  |  |  |
| Native American             | 0     | 1      | 0           | 0       | 0       | 1           |     |  |  |  |  |  |
| Percentage                  | 0.00% | 2.56%  | 0.00%       | 0.00%   | 0.00%   | 2.56%       |     |  |  |  |  |  |
| White/Caucasian             | 1     | 3      | 10          | 5       | 0       | 19          |     |  |  |  |  |  |
| Percentage                  | 2.56% | 7.69%  | 25.64%      | 12.82%  | 0.00%   | 48.72%      |     |  |  |  |  |  |
| African American            | 0 00% | 0 00%  | 2<br>F 129/ | 0 00%   | 0       | 2<br>E 129/ |     |  |  |  |  |  |
| Percentage                  | 0.00% | 0.00%  | 5.13%       | 0.00%   | 0.00%   | 5.13%       |     |  |  |  |  |  |
| Mixed Ethnicity             | 0     | 3      | 0           | 0       | 0       | 3           |     |  |  |  |  |  |
| Percentage                  | 0.00% | 7.69%  | 0.00%       | 0.00%   | 0.00%   | 7.69%       |     |  |  |  |  |  |
| Unkown                      | 0 00% | 0 00%  | 2 56%       | 3 7 60% | 2 56%   | 12 929/     |     |  |  |  |  |  |
| Percentage                  | 0.00% | 0.00%  | 2.56%       | 7.69%   | 2.56%   | 12.82%      |     |  |  |  |  |  |