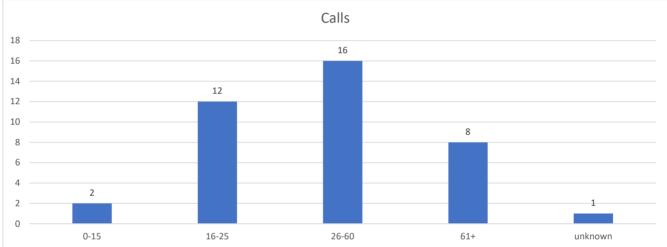

## Mendocino County Behavioral Health and Recovery Services DUAL RESPONSE MONTHLY REPORT MAY 2023

Below is the details for month of May Dual Response report

Age of Persons Served

| Age of Persons Served       |       |        |             |         |         |             |     |  |  |  |  |  |
|-----------------------------|-------|--------|-------------|---------|---------|-------------|-----|--|--|--|--|--|
|                             | 0-15  | 16-25  | 26-60       | 61+     | Unknown | TOTAL       | YTD |  |  |  |  |  |
| Total Number of             |       |        |             |         |         |             |     |  |  |  |  |  |
| Calls                       | 2     | 12     | 16          | 8       | 1       | 39          | 348 |  |  |  |  |  |
| Unduplicated Indivuals      | 2     | 8      | 15          | 8       | 1       | 34          |     |  |  |  |  |  |
| Calls Resulting in Dispatch | 2     | 11     | 13          | 6       | 1       | 33          |     |  |  |  |  |  |
| Calls Resulting in 5150     | 2     | 1      | 0           | 1       | 0       | 4           | 68  |  |  |  |  |  |
| Calls Resulting in Services | 2     | 11     | 11          | 6       | 1       | 31          |     |  |  |  |  |  |
| Veteran                     | 0     | 0      | 1           | 0       | 0       | 1           |     |  |  |  |  |  |
| Homeless                    | 0     | 1      | 4           | 1       | 0       | 6           |     |  |  |  |  |  |
| Geographical Breakdown      |       |        |             |         |         |             |     |  |  |  |  |  |
| Ukiah                       | 2     | 6      | 12          | 6       | 0       | 26          |     |  |  |  |  |  |
| Percentage                  | 5.13% | 15.38% | 30.77%      | 15.38%  | 0.00%   | 66.67%      |     |  |  |  |  |  |
| Willits                     | 0     | 6      | 3           | 1       | 0       | 10          |     |  |  |  |  |  |
| Percentage                  | 0.00% | 15.38% | 7.69%       | 2.56%   | 0.00%   | 25.64%      |     |  |  |  |  |  |
| Fort Bragg                  | 0     | 0      | 1           | 0       | 0       | 1           |     |  |  |  |  |  |
| Percentage                  | 0.00% | 0.00%  | 2.56%       | 0.00%   | 0.00%   | 2.56%       |     |  |  |  |  |  |
| North County                | 0     | 0      | 0           | 0       | 0       | 0           |     |  |  |  |  |  |
| Percentage                  | 0.00% | 0.00%  | 0.00%       | 0.00%   | 0.00%   | 0.00%       |     |  |  |  |  |  |
| South Coast                 | 0     | 0      | 0           | 0       | 0       | 0           |     |  |  |  |  |  |
| Percentage                  | 0.00% | 0.00%  | 0.00%       | 0.00%   | 0.00%   | 0.00%       |     |  |  |  |  |  |
| Anderson Valley Area        | 0     | 0      | 0           | 0       | 0       | 0           |     |  |  |  |  |  |
| Percentage                  | 0.00% | 0.00%  | 0.00%       | 0.00%   | 0.00%   | 0.00%       |     |  |  |  |  |  |
| Unknown                     | 0     | 0      | 0           | 1       | 1       | 2           |     |  |  |  |  |  |
| Percentage                  | 0.00% | 0.00%  | 0.00%       | 2.56%   | 2.56%   | 5.13%       |     |  |  |  |  |  |
|                             |       |        | der         |         |         |             |     |  |  |  |  |  |
| Male                        | 0     | 6      | 7           | 3       | 1       | 17          |     |  |  |  |  |  |
| Percentage                  | 0.00% | 15.38% | 17.95%      | 7.69%   | 2.56%   | 43.59%      |     |  |  |  |  |  |
| Female                      | 2     | 5      | 9           | 4       | 0       | 20          |     |  |  |  |  |  |
| Percentage                  | 5.13% | 12.82% | 23.08%      | 10.26%  | 0.00%   | 51.28%      |     |  |  |  |  |  |
| Transgender                 | 0     | 1      | 0           | 0       | 0       | 1           |     |  |  |  |  |  |
| Percentage                  | 0.00% | 2.56%  | 0.00%       | 0.00%   | 0.00%   | 2.56%       |     |  |  |  |  |  |
| Unkown/Not Documented       | 0     | 0      | 0           | 1       | 0       | 1           |     |  |  |  |  |  |
| Percentage                  | 0.00% | 0.00%  | 0.00%       | 2.56%   | 0.00%   | 2.56%       |     |  |  |  |  |  |
| Lati                        |       | Ethn   |             |         |         |             |     |  |  |  |  |  |
| Latino                      | 1     | 5      | 3           | 0       | 0       | 9           |     |  |  |  |  |  |
| Percentage                  | 2.56% | 12.82% | 7.69%       | 0.00%   | 0.00%   | 23.08%      |     |  |  |  |  |  |
| Native American             | 0     | 1      | 0           | 0       | 0       | 1           |     |  |  |  |  |  |
| Percentage                  | 0.00% | 2.56%  | 0.00%       | 0.00%   | 0.00%   | 2.56%       |     |  |  |  |  |  |
| White/Caucasian             | 1     | 3      | 10          | 5       | 0       | 19          |     |  |  |  |  |  |
| Percentage                  | 2.56% | 7.69%  | 25.64%      | 12.82%  | 0.00%   | 48.72%      |     |  |  |  |  |  |
| African American            | 0 00% | 0 00%  | 2<br>F 129/ | 0 00%   | 0       | 2<br>E 129/ |     |  |  |  |  |  |
| Percentage                  | 0.00% | 0.00%  | 5.13%       | 0.00%   | 0.00%   | 5.13%       |     |  |  |  |  |  |
| Mixed Ethnicity             | 0     | 3      | 0           | 0       | 0       | 3           |     |  |  |  |  |  |
| Percentage                  | 0.00% | 7.69%  | 0.00%       | 0.00%   | 0.00%   | 7.69%       |     |  |  |  |  |  |
| Unkown                      | 0 00% | 0 00%  | 2 56%       | 3 7 60% | 2 56%   | 12 929/     |     |  |  |  |  |  |
| Percentage                  | 0.00% | 0.00%  | 2.56%       | 7.69%   | 2.56%   | 12.82%      |     |  |  |  |  |  |