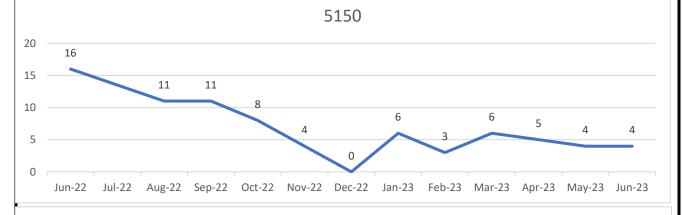

## Behavioral Health and Recovery Services DUAL RESPONSE MONTHLY REPORT June

2023

Below is the details for month of June Dual Response report

Age of Persons Served

|                             | 0-15 | 16-25 | 26-60 | 61+ | Unknown | TOTAL | YTD |  |  |
|-----------------------------|------|-------|-------|-----|---------|-------|-----|--|--|
| Total Number of             |      |       |       |     |         |       |     |  |  |
| Calls                       | 5    | 6     | 10    | 11  | 9       | 41    | 389 |  |  |
| Unduplicated Indivuals      | 5    | 4     | 9     | 9   | 9       | 36    |     |  |  |
| Calls Resulting in Dispatch | 4    | 6     | 10    | 11  | 9       | 40    |     |  |  |
| Calls Resulting in 5150     | 2    | 0     | 2     | 0   | 0       | 4     | 72  |  |  |
| Calls Resulting in Services | 4    | 4     | 10    | 8   | 9       | 35    |     |  |  |
| Veteran                     | 0    | 0     | 2     | 2   | 0       | 4     |     |  |  |
| Homeless                    | 0    | 4     | 2     | 1   | 0       | 7     |     |  |  |