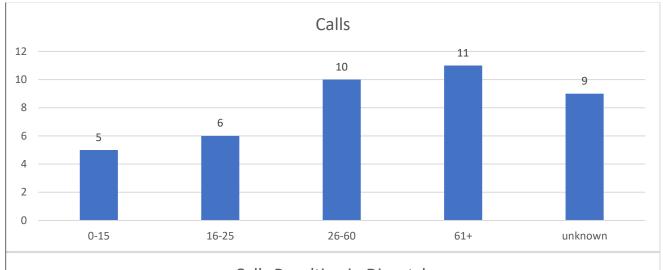

## Behavioral Health and Recovery Services DUAL RESPONSE MONTHLY REPORT June

2023

Below is the details for month of June Dual Response report

Age of Persons Served

|                             | 0-15 | 16-25 | 26-60 | 61+ | Unknown | TOTAL | YTD |  |  |
|-----------------------------|------|-------|-------|-----|---------|-------|-----|--|--|
| Total Number of             |      |       |       |     |         |       |     |  |  |
| Calls                       | 5    | 6     | 10    | 11  | 9       | 41    | 389 |  |  |
| Unduplicated Indivuals      | 5    | 4     | 9     | 9   | 9       | 36    |     |  |  |
| Calls Resulting in Dispatch | 4    | 6     | 10    | 11  | 9       | 40    |     |  |  |
| Calls Resulting in 5150     | 2    | 0     | 2     | 0   | 0       | 4     | 72  |  |  |
| Calls Resulting in Services | 4    | 4     | 10    | 8   | 9       | 35    |     |  |  |
| Veteran                     | 0    | 0     | 2     | 2   | 0       | 4     |     |  |  |
| Homeless                    | 0    | 4     | 2     | 1   | 0       | 7     |     |  |  |