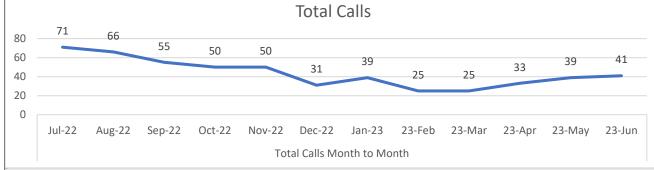

## Behavioral Health and Recovery Services DUAL RESPONSE MONTHLY REPORT June

2023

Below is the details for month of June Dual Response report

Age of Persons Served

|                             | 0-15 | 16-25 | 26-60 | 61+ | Unknown | TOTAL | YTD |  |  |
|-----------------------------|------|-------|-------|-----|---------|-------|-----|--|--|
| Total Number of             |      |       |       |     |         |       |     |  |  |
| Calls                       | 5    | 6     | 10    | 11  | 9       | 41    | 389 |  |  |
| Unduplicated Indivuals      | 5    | 4     | 9     | 9   | 9       | 36    |     |  |  |
| Calls Resulting in Dispatch | 4    | 6     | 10    | 11  | 9       | 40    |     |  |  |
| Calls Resulting in 5150     | 2    | 0     | 2     | 0   | 0       | 4     | 72  |  |  |
| Calls Resulting in Services | 4    | 4     | 10    | 8   | 9       | 35    |     |  |  |
| Veteran                     | 0    | 0     | 2     | 2   | 0       | 4     |     |  |  |
| Homeless                    | 0    | 4     | 2     | 1   | 0       | 7     |     |  |  |