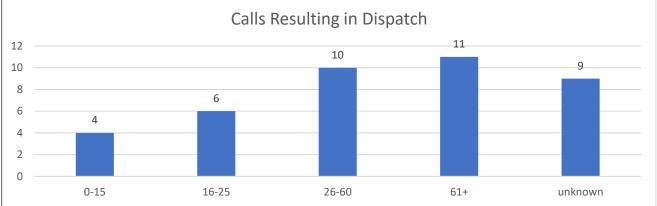

## Behavioral Health and Recovery Services DUAL RESPONSE MONTHLY REPORT June

2023

Below is the details for month of June Dual Response report

Age of Persons Served

|                             | 0-15 | 16-25 | 26-60 | 61+ | Unknown | TOTAL | YTD |  |  |
|-----------------------------|------|-------|-------|-----|---------|-------|-----|--|--|
| Total Number of             |      |       |       |     |         |       |     |  |  |
| Calls                       | 5    | 6     | 10    | 11  | 9       | 41    | 389 |  |  |
| Unduplicated Indivuals      | 5    | 4     | 9     | 9   | 9       | 36    |     |  |  |
| Calls Resulting in Dispatch | 4    | 6     | 10    | 11  | 9       | 40    |     |  |  |
| Calls Resulting in 5150     | 2    | 0     | 2     | 0   | 0       | 4     | 72  |  |  |
| Calls Resulting in Services | 4    | 4     | 10    | 8   | 9       | 35    |     |  |  |
| Veteran                     | 0    | 0     | 2     | 2   | 0       | 4     |     |  |  |
| Homeless                    | 0    | 4     | 2     | 1   | 0       | 7     |     |  |  |