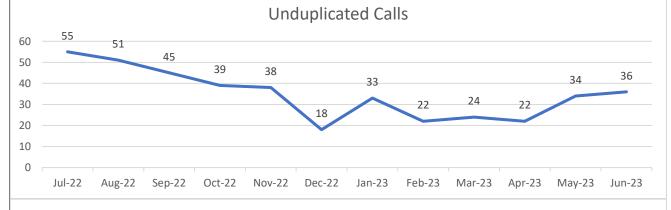

## Behavioral Health and Recovery Services DUAL RESPONSE MONTHLY REPORT June

2023

Below is the details for month of June Dual Response report

Age of Persons Served

|                             | 0-15 | 16-25 | 26-60 | 61+ | Unknown | TOTAL | YTD |  |  |
|-----------------------------|------|-------|-------|-----|---------|-------|-----|--|--|
| Total Number of             |      |       |       |     |         |       |     |  |  |
| Calls                       | 5    | 6     | 10    | 11  | 9       | 41    | 389 |  |  |
| Unduplicated Indivuals      | 5    | 4     | 9     | 9   | 9       | 36    |     |  |  |
| Calls Resulting in Dispatch | 4    | 6     | 10    | 11  | 9       | 40    |     |  |  |
| Calls Resulting in 5150     | 2    | 0     | 2     | 0   | 0       | 4     | 72  |  |  |
| Calls Resulting in Services | 4    | 4     | 10    | 8   | 9       | 35    |     |  |  |
| Veteran                     | 0    | 0     | 2     | 2   | 0       | 4     |     |  |  |
| Homeless                    | 0    | 4     | 2     | 1   | 0       | 7     |     |  |  |