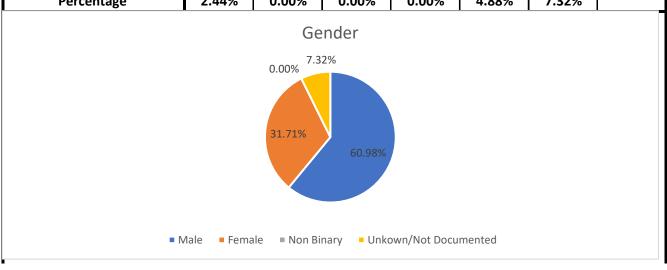

| Gender                |       |       |        |        |        |        |  |  |
|-----------------------|-------|-------|--------|--------|--------|--------|--|--|
| Male                  | 2     | 3     | 7      | 7      | 6      | 25     |  |  |
| Percentage            | 4.88% | 7.32% | 17.07% | 17.07% | 14.63% | 60.98% |  |  |
| Female                | 2     | 3     | 3      | 4      | 1      | 13     |  |  |
| Percentage            | 4.88% | 7.32% | 7.32%  | 9.76%  | 2.44%  | 31.71% |  |  |
| Transgender           | 0     | 0     | 0      | 0      | 0      | 0      |  |  |
| Percentage            | 0.00% | 0.00% | 0.00%  | 0.00%  | 0.00%  | 0.00%  |  |  |
| Unkown/Not Documented | 1     | 0     | 0      | 0      | 2      | 3      |  |  |
| Percentage            | 2.44% | 0.00% | 0.00%  | 0.00%  | 4.88%  | 7.32%  |  |  |