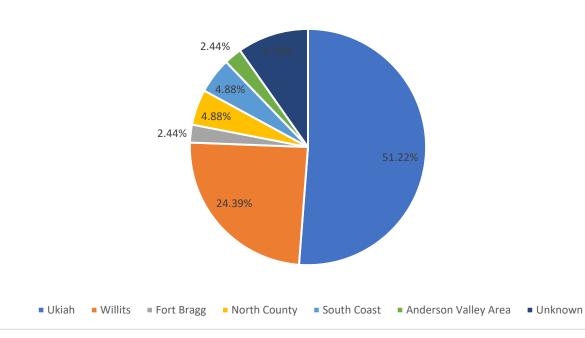

| Geographical Breakdown |       |       |        |        |       |        |  |  |
|------------------------|-------|-------|--------|--------|-------|--------|--|--|
| Ukiah                  | 3     | 3     | 6      | 5      | 4     | 21     |  |  |
| Percentage             | 7.32% | 7.32% | 14.63% | 12.20% | 9.76% | 51.22% |  |  |
| Willits                | 0     | 2     | 2      | 5      | 1     | 10     |  |  |
| Percentage             | 0.00% | 4.88% | 4.88%  | 12.20% | 2.44% | 24.39% |  |  |
| Fort Bragg             | 0     | 1     | 0      | 0      | 0     | 1      |  |  |
| Percentage             | 0.00% | 2.44% | 0.00%  | 0.00%  | 0.00% | 2.44%  |  |  |
| North County           | 1     | 0     | 0      | 1      | 0     | 2      |  |  |
| Percentage             | 2.44% | 0.00% | 0.00%  | 2.44%  | 0.00% | 4.88%  |  |  |
| South Coast            | 0     | 0     | 2      | 0      | 0     | 2      |  |  |
| Percentage             | 0.00% | 0.00% | 4.88%  | 0.00%  | 0.00% | 4.88%  |  |  |
| Anderson Valley Area   | 0     | 0     | 0      | 0      | 1     | 1      |  |  |
| Percentage             | 0.00% | 0.00% | 0.00%  | 0.00%  | 2.44% | 2.44%  |  |  |
| Unknown                | 1     | 0     | 0      | 0      | 3     | 4      |  |  |
| Percentage             | 2.44% | 0.00% | 0.00%  | 0.00%  | 7.32% | 9.76%  |  |  |