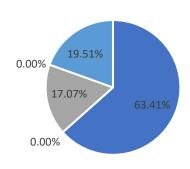

| Housing Status           |       |       |        |        |        |        |  |  |
|--------------------------|-------|-------|--------|--------|--------|--------|--|--|
| Permanetly Housed        | 4     | 1     | 6      | 10     | 5      | 26     |  |  |
| Percentage               | 9.76% | 2.44% | 14.63% | 24.39% | 12.20% | 63.41% |  |  |
| Temporty Residence       | 0     | 0     | 0      | 0      | 0      | 0      |  |  |
| Percentage               | 0.00% | 0.00% | 0.00%  | 0.00%  | 0.00%  | 0.00%  |  |  |
| Homeless                 | 0     | 4     | 2      | 1      | 0      | 7      |  |  |
| Percentage               | 0.00% | 9.76% | 4.88%  | 2.44%  | 0.00%  | 17.07% |  |  |
| Rehab/Treatment Facility | 0     | 0     | 0      | 0      | 0      | 0      |  |  |
| Percentage               | 0.00% | 0.00% | 0.00%  | 0.00%  | 0.00%  | 0.00%  |  |  |
| Unkown                   | 1     | 0     | 3      | 0      | 4      | 8      |  |  |
| Percentage               | 2.44% | 0.00% | 7.32%  | 0.00%  | 9.76%  | 19.51% |  |  |