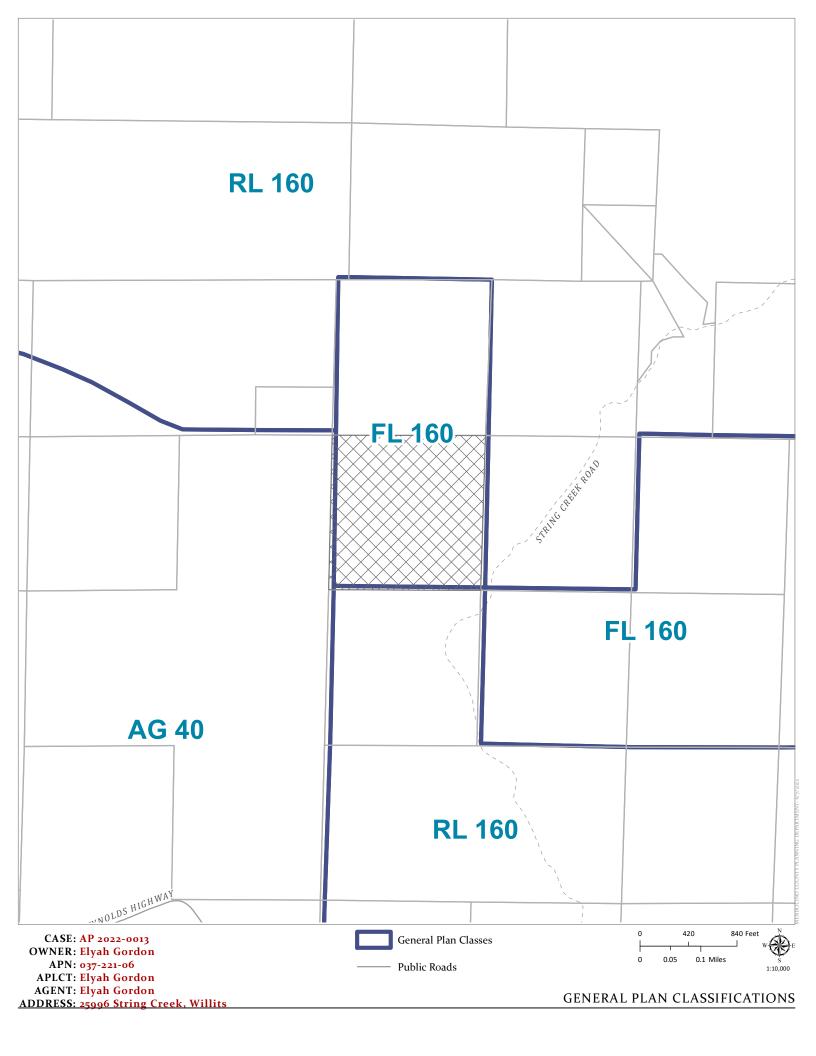

**APN:** 037-221-06

PARCEL SIZE: 40.9± acres

GENERAL PLAN: Forest Lands (FL:160)

**ZONING:** Timberland Production (T-P)

**EXISTING USES:** Commercial Cannabis Cultivation

**DISTRICT:** 3, Haschak

RELATED CASES: AG\_2018-0015

|        | <b>ADJACENT GENERAL PLAN</b> | <b>ADJACENT ZONING</b> | <b>ADJACENT LOT SIZES</b> | <b>ADJACENT USES</b> |
|--------|------------------------------|------------------------|---------------------------|----------------------|
| NORTH: | FL                           | T-P                    | 40±                       | Woodlands            |
| EAST:  | RL                           | RL                     | 40±                       | Woodlands            |
| SOUTH: | RL                           | RL                     | 40±                       | Woodlands            |
| WEST:  | AG                           | RL                     | 160±                      | Woodlands            |