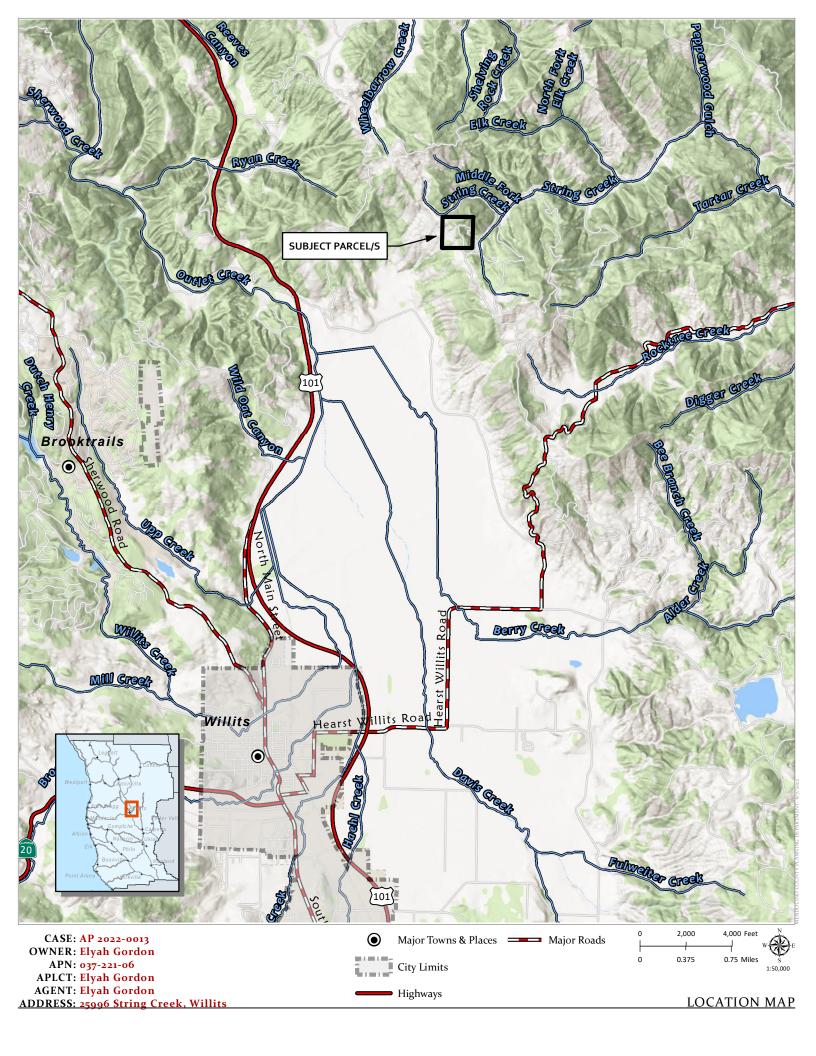

**CASE#:** AP\_2022-0013 **DATE FILED:** 4/27/2022

OWNER/APPLICANT: ELYAH & JULIE GORDON

REQUEST: Administrative Permit for a 10,000 square foot mixed light cannabis cultivation operation (Permit

Type 2B) within the Timberland Production zoning district.

**LOCATION:** 4.4± miles north-northeast of Willits city center, on a private drive off the west side of String Creek Rd, 1.8± miles

north of its intersection with Hearst Willits Rd (CR 306); located 25993 String Creek Rd, Willits.

**APN:** 037-221-06

PARCEL SIZE: 40.9± acres

GENERAL PLAN: Forest Lands (FL:160)

**ZONING:** Timberland Production (T-P)

**EXISTING USES:** Commercial Cannabis Cultivation

**DISTRICT:** 3, Haschak

RELATED CASES: AG\_2018-0015