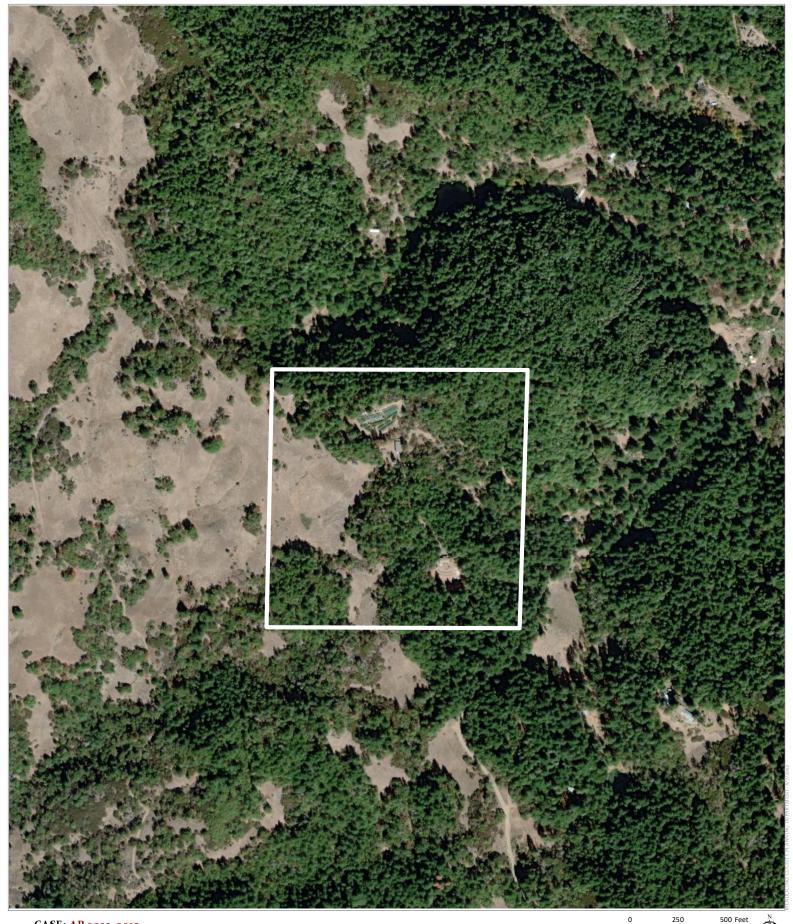

**APN:** 037-221-06

PARCEL SIZE: 40.9± acres

GENERAL PLAN: Forest Lands (FL:160)

**ZONING:** Timberland Production (T-P)

**EXISTING USES:** Commercial Cannabis Cultivation

**DISTRICT:** 3, Haschak

RELATED CASES: AG\_2018-0015

## **CULTIVATION SITE & PROJECT DESCRIPTION QUESTIONNAIRE**

| 1. Does the proposed cultivation site meet the following setbacks?  ☐ YES ☐ NO                                                                                                   |
|----------------------------------------------------------------------------------------------------------------------------------------------------------------------------------|
| 1,000 feet from all youth-oriented facilities, schools, parks, churches, or residential treatment facilities.                                                                    |
|                                                                                                                                                                                  |
| FOR OUTDOOR AND MIXED LIGHT CULTIVATION SITES                                                                                                                                    |
| <ul> <li>100 feet from any legal residential structure located on a separate legal parcel.</li> <li>50 feet from any adjoining legal parcel under separate ownership.</li> </ul> |
| o If in mobile home park, 100 feet from an occupied mobile home under separate ownership.                                                                                        |
| ☐ FOR INDOOR CULTIVATION SITES                                                                                                                                                   |
| Any building property line setbacks.                                                                                                                                             |
| 2. If expansion, what is the original size of the cultivation site? square feet                                                                                                  |
| What is the expanded size of the cultivation site? square feet                                                                                                                   |
| Not an expansion.                                                                                                                                                                |
| 3. Please describe the project; include the reason for seeking this permit and activities associated with that reason.                                                           |
| Cannabis cultivation on TPZ land originally 9.31                                                                                                                                 |
|                                                                                                                                                                                  |
|                                                                                                                                                                                  |
|                                                                                                                                                                                  |
|                                                                                                                                                                                  |
| 4. Is the cultivation site visible from any public right of way or publically traveled private road?                                                                             |
| 5. Please describe the project site. Include improvements such as structures, wells, septic systems, grading, vegetation                                                         |
| removal, roads, etc.                                                                                                                                                             |
| There are two wells w/ permits. The bourn                                                                                                                                        |
| and house have permitted septic systems. The greenhouse                                                                                                                          |
| and hoop houses are built in an existing garden area.                                                                                                                            |
| Roads are existing and the house is existing. The                                                                                                                                |
| burn has ADA compliant plans ready to submit                                                                                                                                     |
| ,                                                                                                                                                                                |
|                                                                                                                                                                                  |
| 6. Will the development of the proposed cultivation site be phased? ☐ YES 🔏 NO                                                                                                   |
| If YES, please describe the phases briefly.                                                                                                                                      |
|                                                                                                                                                                                  |
|                                                                                                                                                                                  |
|                                                                                                                                                                                  |
|                                                                                                                                                                                  |
|                                                                                                                                                                                  |
| 7. How will you dispose of hazardous, natural (trimmings), or other (plastics) materials from the cultivation site?                                                              |
| Recycling at transfer station, plant material                                                                                                                                    |
| composted or self handed. Hazerplays material brought                                                                                                                            |
|                                                                                                                                                                                  |