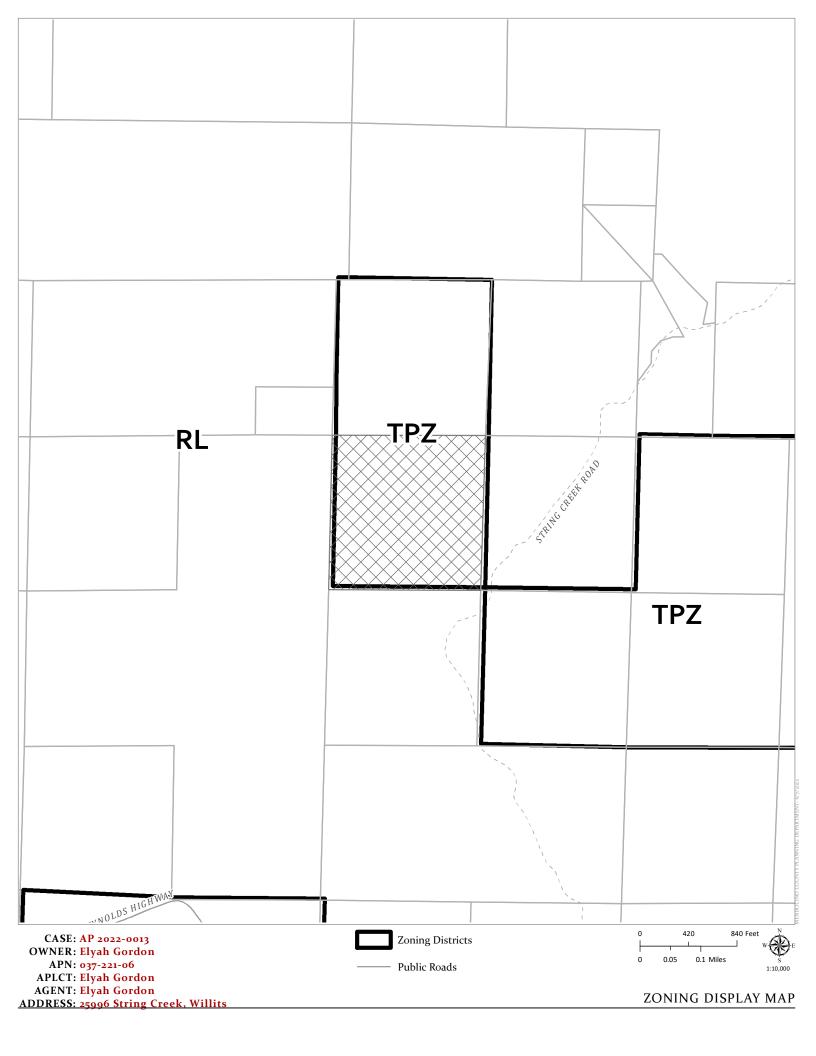

**APN:** 037-221-06

PARCEL SIZE: 40.9± acres

GENERAL PLAN: Forest Lands (FL:160)

**ZONING:** Timberland Production (T-P)

**EXISTING USES:** Commercial Cannabis Cultivation

**DISTRICT:** 3, Haschak

RELATED CASES: AG\_2018-0015

|        | <b>ADJACENT GENERAL PLAN</b> | <b>ADJACENT ZONING</b> | <b>ADJACENT LOT SIZES</b> | <b>ADJACENT USES</b> |
|--------|------------------------------|------------------------|---------------------------|----------------------|
| NORTH: | FL                           | T-P                    | 40±                       | Woodlands            |
| EAST:  | RL                           | RL                     | 40±                       | Woodlands            |
| SOUTH: | RL                           | RL                     | 40±                       | Woodlands            |
| WEST:  | AG                           | RL                     | 160±                      | Woodlands            |