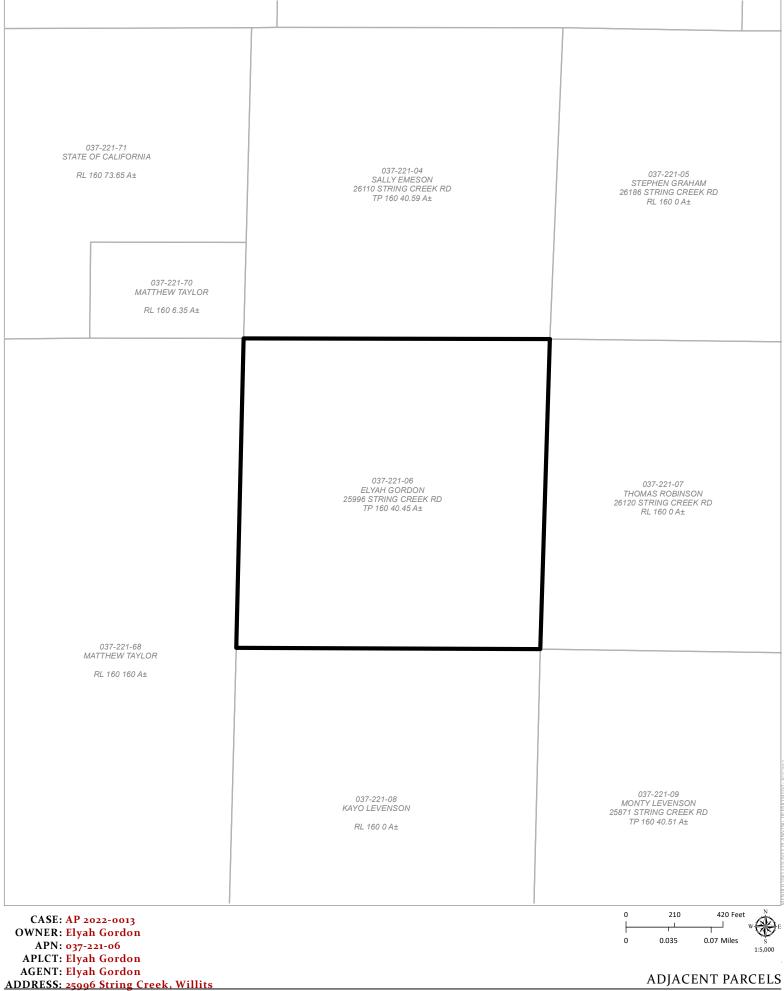

**APN:** 037-221-06

PARCEL SIZE: 40.9± acres

GENERAL PLAN: Forest Lands (FL:160)

**ZONING:** Timberland Production (T-P)

**EXISTING USES:** Commercial Cannabis Cultivation

**DISTRICT:** 3, Haschak

RELATED CASES: AG\_2018-0015

|        | <b>ADJACENT GENERAL PLAN</b> | <b>ADJACENT ZONING</b> | <b>ADJACENT LOT SIZES</b> | <b>ADJACENT USES</b> |
|--------|------------------------------|------------------------|---------------------------|----------------------|
| NORTH: | FL                           | T-P                    | 40±                       | Woodlands            |
| EAST:  | RL                           | RL                     | 40±                       | Woodlands            |
| SOUTH: | RL                           | RL                     | 40±                       | Woodlands            |
| WEST:  | AG                           | RL                     | 160±                      | Woodlands            |