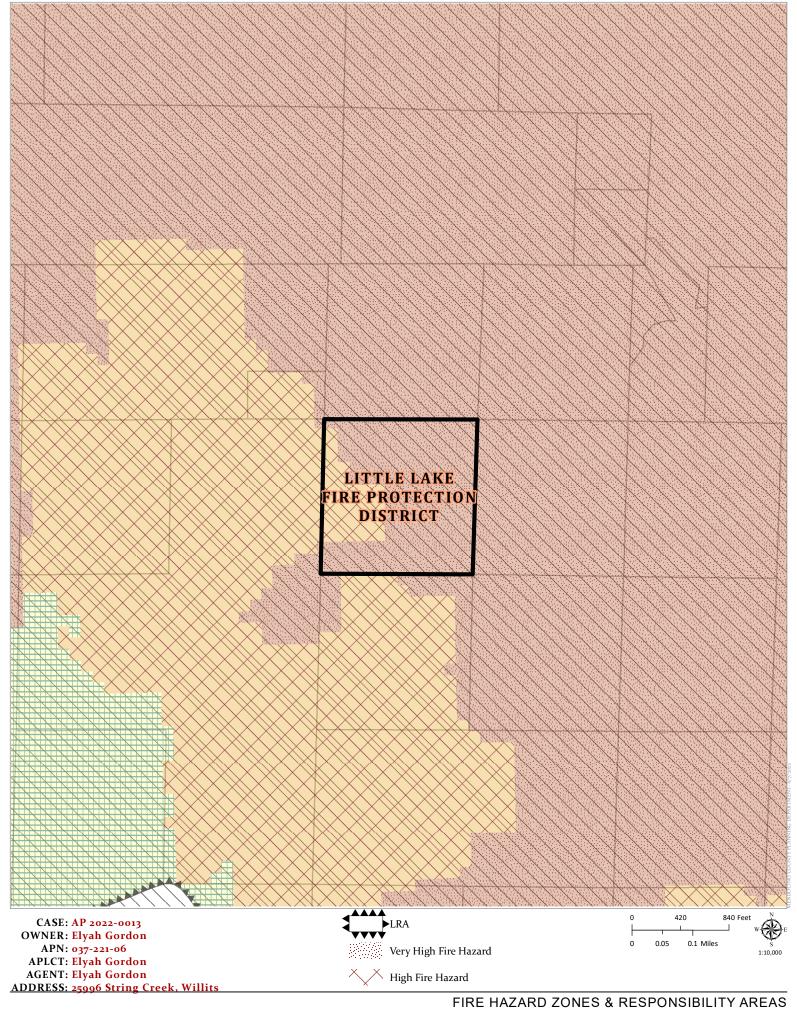

#### **ENVIRONMENTAL DATA**

1. MAC:

NO

2. FIRE HAZARD SEVERITY ZONE:

CALFIRE FRAP maps/GIS

High/Very High

3. FIRE RESPONSIBILITY AREA:

CALFIRE FRAP maps/GIS

LRA (Local Responsibility Area)

4. FARMLAND CLASSIFICATION:

GIS

Grazing Land (G)

5. FLOOD ZONE CLASSIFICATION:

FEMA Flood Insurance Rate Maps (FIRM)

NO

6. COASTAL GROUNDWATER RESOURCE AREA: