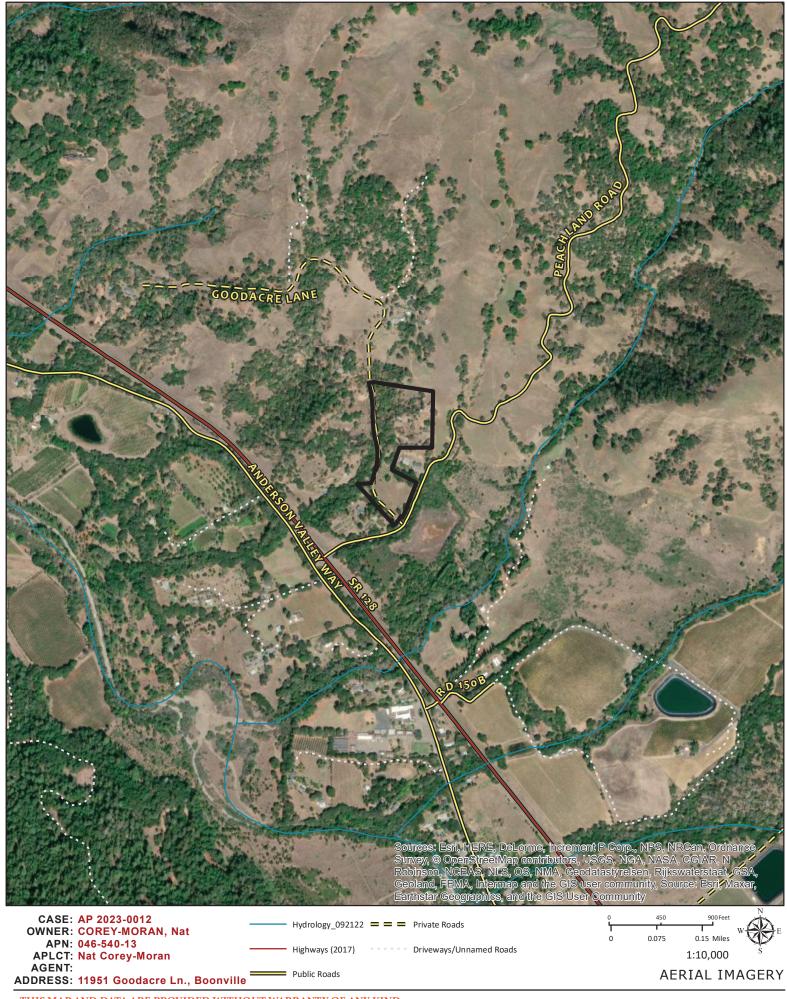

**REQUEST:** Administrative Permit for temporary occupancy of a trailer coach while construction a dwelling. **LOCATION:** 2± miles northwest of Boonville, on the west side of Peachland Road (CR 128), 750± feet northeast of its intersection with State Route 128, located at 11951 Goodacre Lane (private), Boonville (APN: 046-540-13).

intersection with State Route 128, located at 11951 Goodacre Lane (private), Boonville (APN: 046-540-13).

**APN/S:** 046-540-13

PARCEL SIZE: 10± acres

GENERAL PLAN: Rural Residential 10-acre minimum (RR:10)

**ZONING:** Rural Residential (R-R)

**EXISTING USES:** Residential

**DISTRICT:** 5<sup>th</sup> (Williams)

RELATED CASES: Building Permit BU\_2023-0348 (see below)

**ADJACENT GENERAL PLAN ADJACENT ZONING ADJACENT LOT SIZES ADJACENT USES NORTH:** Rural Residential Rural Residential (RR-10± Acres Residential (RR:10) 10) Rangeland (RL) and Rangeland (R-L) and 196±, 64± Acres **EAST:** Agricultural Agricultural (AG) Agricultural (A-G) RR:10 **RR-10** 4± Acres Residential SOUTH: WEST: RR:10 **RR-10** 10± Acres Residential