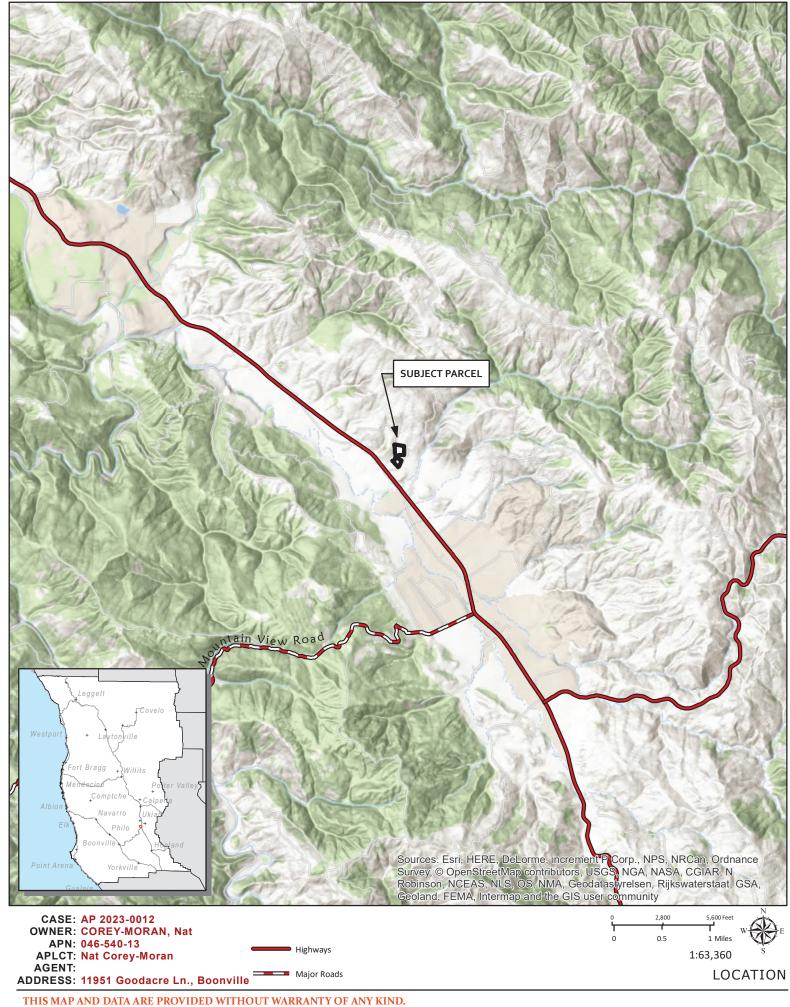

**REQUEST:** Administrative Permit for temporary occupancy of a trailer coach while construction a dwelling. **LOCATION:** 2± miles northwest of Boonville, on the west side of Peachland Road (CR 128), 750± feet northeast of its intersection with State Route 128, located at 11951 Goodacre Lane (private), Boonville (APN: 046-540-13).

**CASE:** AP\_2023-0012

**OWNER:** NAT COREY-MORAN AND NOOR DAWOOD

APPLICANT: NAT COREY-MORAN

**REQUEST:** Administrative Permit for temporary occupancy of a trailer coach while construction a dwelling.

**LOCATION:** 2± miles northwest of Boonville, on the west side of Peachland Road (CR 128), 750± feet northeast of its

intersection with State Route 128, located at 11951 Goodacre Lane (private), Boonville (APN: 046-540-13).

**APN/S:** 046-540-13

PARCEL SIZE: 10± acres

GENERAL PLAN: Rural Residential 10-acre minimum (RR:10)