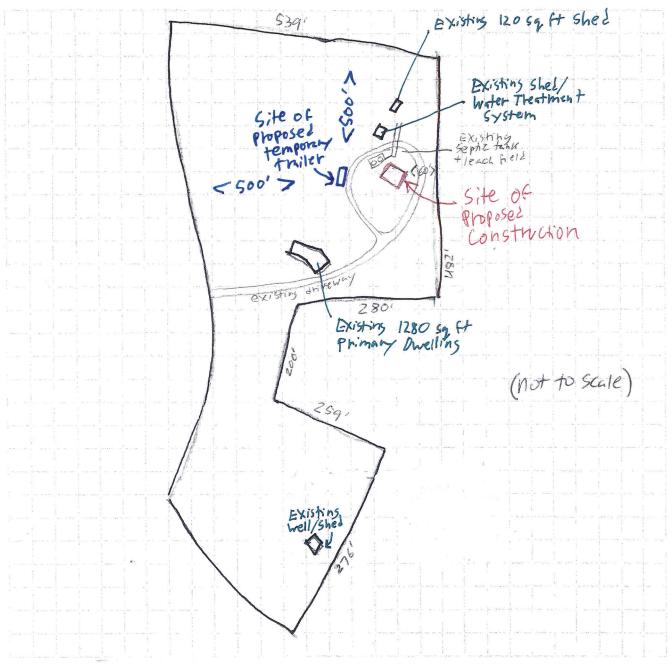

**REQUEST:** Administrative Permit for temporary occupancy of a trailer coach while construction a dwelling. **LOCATION:** 2± miles northwest of Boonville, on the west side of Peachland Road (CR 128), 750± feet northeast of its intersection with State Route 128, located at 11951 Goodacre Lane (private), Boonville (APN: 046-540-13).

## **REFERRAL AGENCIES**

LOCAL

☐ Building Division (Ukiah) ☐ Department of Transportation (DOT) ☐ Environmental Health (EH)

**ADDITIONAL INFORMATION:** Building Permit BU\_2023-0348 for a new Accessory Dwelling Unit (ADU) is currently 'under review'. The applicant seeks an Administrative Permit to temporarily occupy a trailer while constructing the ADU. The Administrative Permit cannot be approved until the Building Permit has been issued.