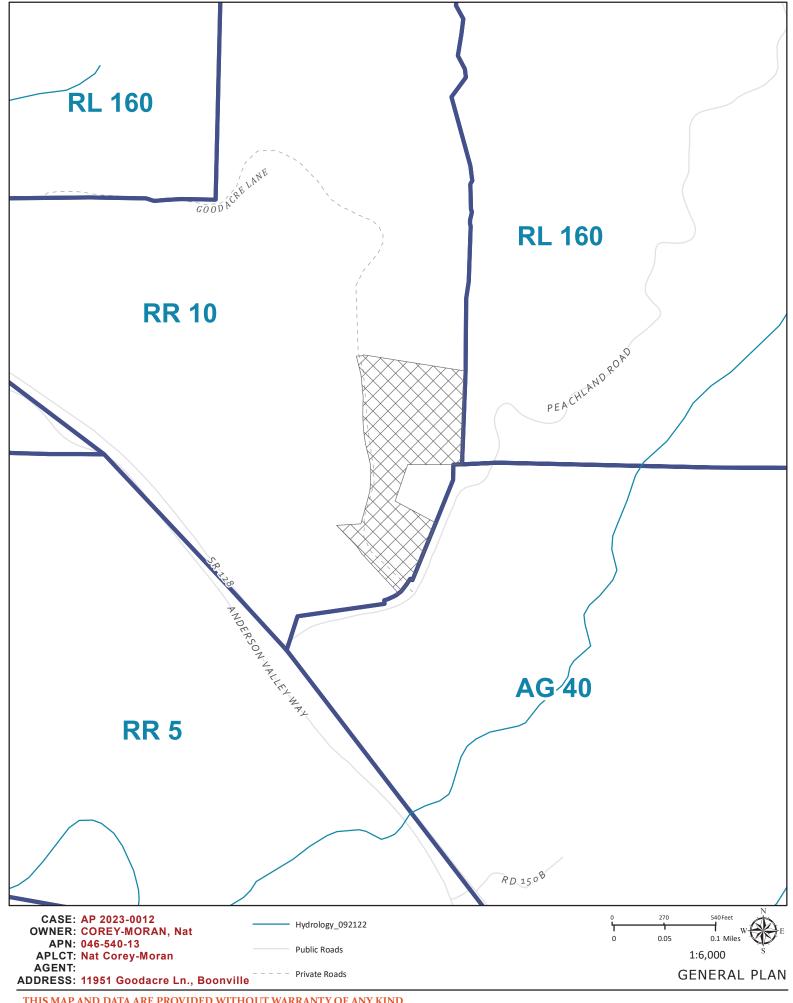

intersection with State Route 128, located at 11951 Goodacre Lane (private), Boonville (APN: 046-540-13).

**APN/S:** 046-540-13

PARCEL SIZE: 10± acres

GENERAL PLAN: Rural Residential 10-acre minimum (RR:10)

**ZONING:** Rural Residential (R-R)

**EXISTING USES:** Residential

**DISTRICT:** 5<sup>th</sup> (Williams)

RELATED CASES: Building Permit BU\_2023-0348 (see below)

**ADJACENT GENERAL PLAN ADJACENT ZONING ADJACENT LOT SIZES ADJACENT USES NORTH:** Rural Residential Rural Residential (RR-10± Acres Residential (RR:10) 10) Rangeland (RL) and Rangeland (R-L) and 196±, 64± Acres **EAST:** Agricultural Agricultural (AG) Agricultural (A-G) RR:10 **RR-10** 4± Acres Residential SOUTH: WEST: RR:10 **RR-10** 10± Acres Residential