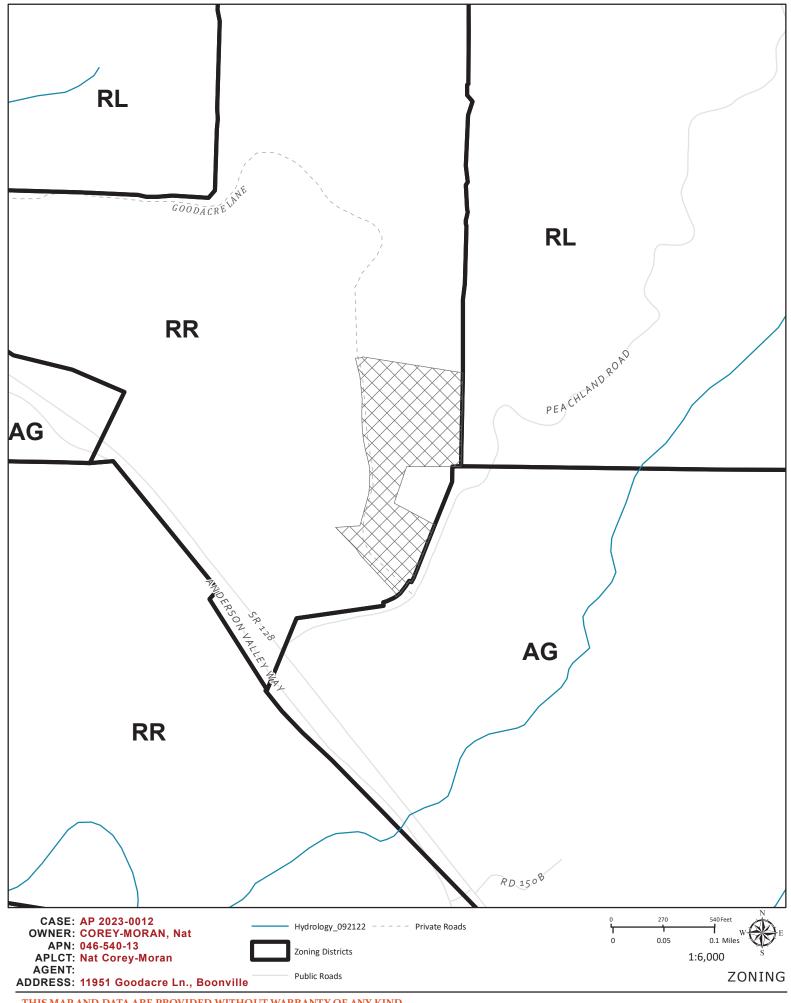

**ZONING:** Rural Residential (R-R)

**EXISTING USES:** Residential

**DISTRICT:** 5<sup>th</sup> (Williams)

RELATED CASES: Building Permit BU\_2023-0348 (see below)

**ADJACENT GENERAL PLAN ADJACENT ZONING ADJACENT LOT SIZES ADJACENT USES NORTH:** Rural Residential Rural Residential (RR-10± Acres Residential (RR:10) 10) Rangeland (RL) and Rangeland (R-L) and 196±, 64± Acres **EAST:** Agricultural Agricultural (AG) Agricultural (A-G) RR:10 **RR-10** 4± Acres Residential SOUTH: WEST: RR:10 **RR-10** 10± Acres Residential