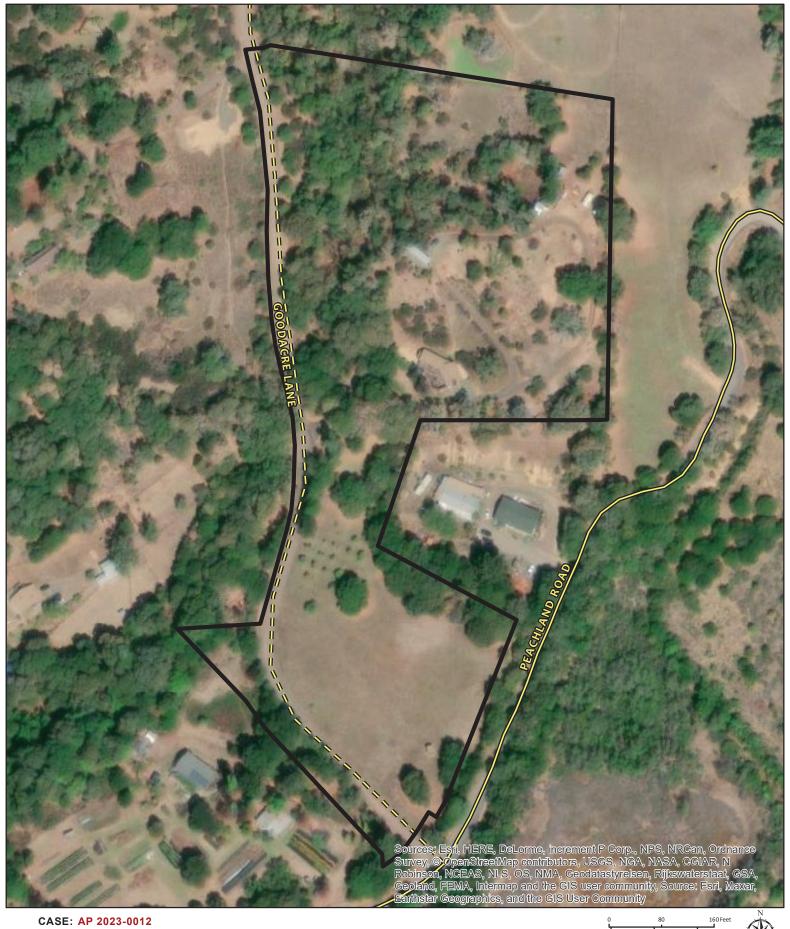

**REQUEST:** Administrative Permit for temporary occupancy of a trailer coach while construction a dwelling. **LOCATION:** 2± miles northwest of Boonville, on the west side of Peachland Road (CR 128), 750± feet northeast of its intersection with State Route 128, located at 11951 Goodacre Lane (private), Boonville (APN: 046-540-13).

intersection with State Route 128, located at 11951 Goodacre Lane (private), Boonville (APN: 046-540-13).

**APN/S:** 046-540-13

PARCEL SIZE: 10± acres

GENERAL PLAN: Rural Residential 10-acre minimum (RR:10)