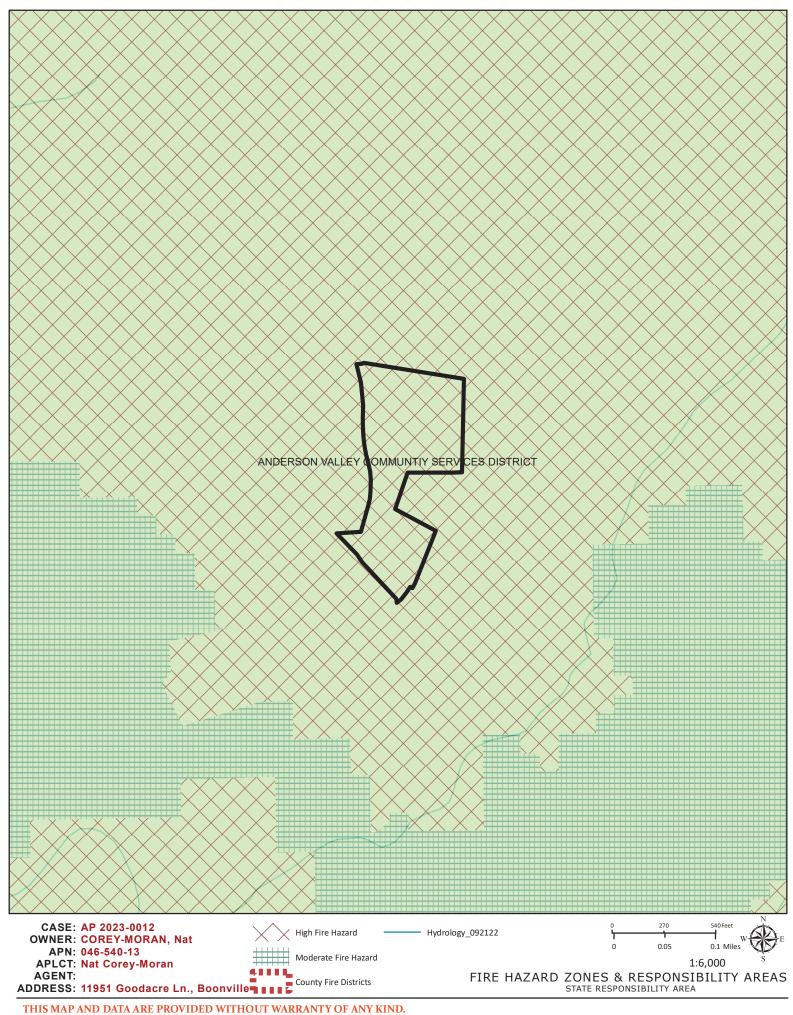

## **ENVIRONMENTAL DATA**

1. MAC:

None

2. FIRE HAZARD SEVERITY ZONE:

CALFIRE FRAP maps/GIS

High Fire Hazard

3. FIRE RESPONSIBILITY AREA:

CALFIRE ERAP mans/GIS

State Responsibility Area

4. FARMLAND CLASSIFICATION:

GIS

Rural Residential and Rural Commercial

5. FLOOD ZONE CLASSIFICATION:

FEMA Flood Insurance Rate Mans (FIRM)

None

6. COASTAL GROUNDWATER RESOURCE AREA: