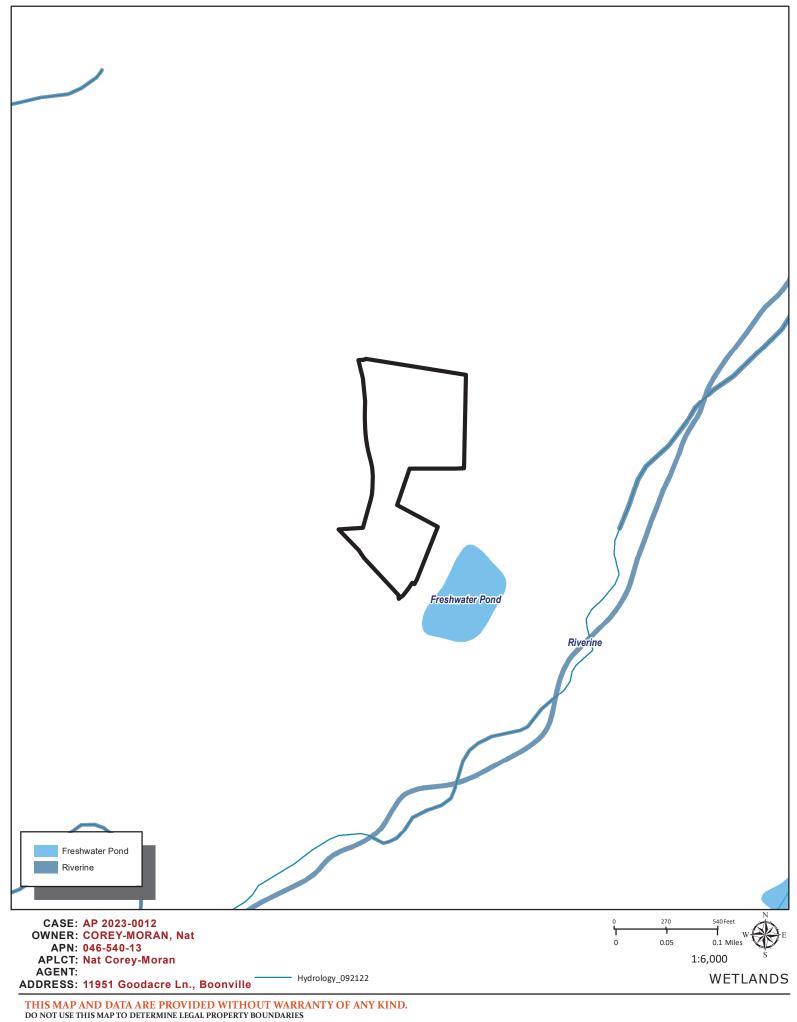

Nο

9. WILLIAMSON ACT CONTRACT:

GIS/Mendocino County Assessor's Office

No

**10. TIMBER PRODUCTION ZONE:** 

GIS **No** 

11. WETLANDS CLASSIFICATION:

None