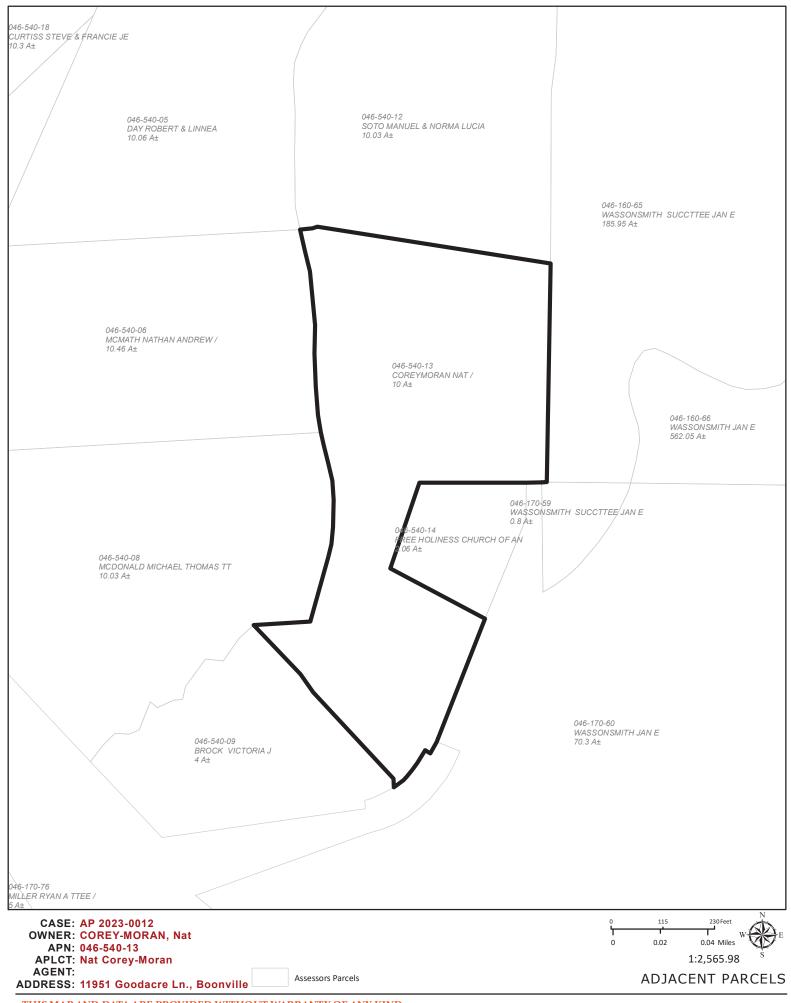

**ZONING:** Rural Residential (R-R)

**EXISTING USES:** Residential

**DISTRICT:** 5<sup>th</sup> (Williams)

RELATED CASES: Building Permit BU\_2023-0348 (see below)

**ADJACENT GENERAL PLAN ADJACENT ZONING ADJACENT LOT SIZES ADJACENT USES NORTH:** Rural Residential Rural Residential (RR-10± Acres Residential (RR:10) 10) Rangeland (RL) and Rangeland (R-L) and 196±, 64± Acres **EAST:** Agricultural Agricultural (AG) Agricultural (A-G) RR:10 **RR-10** 4± Acres Residential SOUTH: WEST: RR:10 **RR-10** 10± Acres Residential