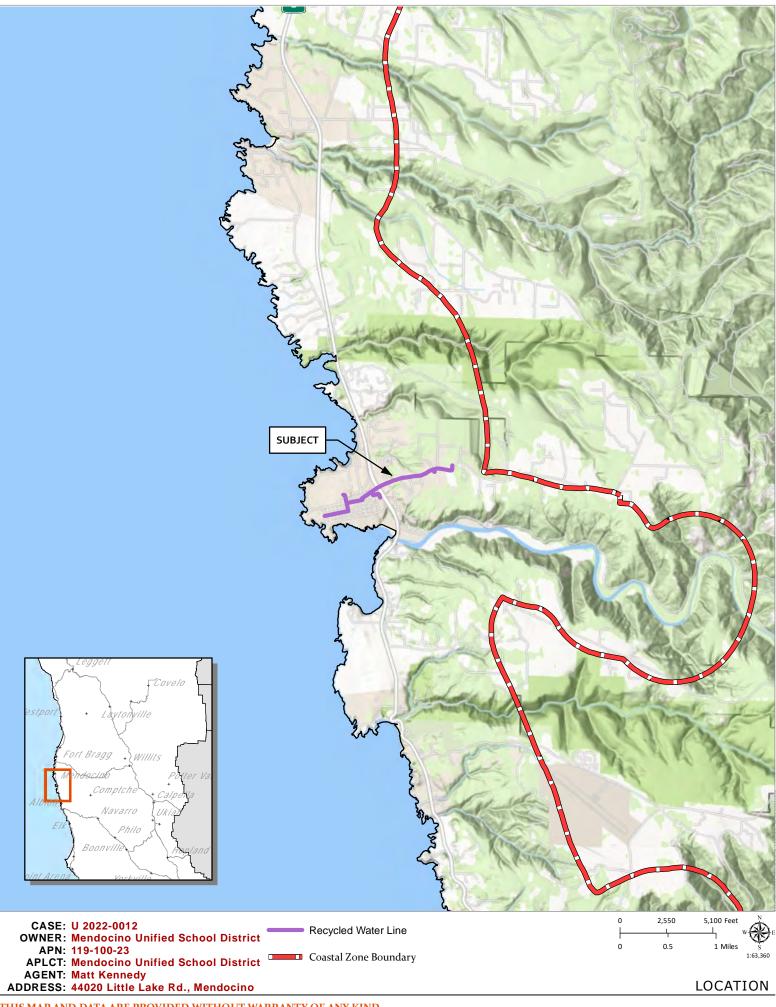

CASE#: U\_2022-0012 DATE FILED: 12/6/2022 OWNER/APPLICANT: MENDOCINO UNIFIED SCHOOL DISTRICT

AGENT: MATT KENNEDY

**REQUEST:** Installation of new recycled water pipelines, irrigation systems, fire hydrants (approx. 15), and a new 250,000 gallon recycled water storage tank.

**LOCATION:** In the Coastal Zone, throughout the town of Mendocino and surrounding environs. Project will occur within County rights-of-way on Kelly St (CR 407F), Ukiah St (CR 407C), Kasten St (CR 407L), Little Lake St (CR 407A), Lansing St (CR 500), Little Lake Rd (CR 408), School St (CR 407O), within State right-of-way on State Route 1 (SR 1), and at Friendship Park (APN: 119-140-19), the Mendocino High School and K-8 campuses and a tank site. APNs: Tank & Well Site: 119-100-23, 119-100-03, 119-100-04, Mendocino K-8: 119-100-15, 119-100-16, Mendocino High School: 119-160-06, 119-160-35, 119-140-01, 119-160-41, 119-170-04, Friendship Park: 119-140-19.

The project would expand the use of recycled water on properties owned by the MUSD to offset potable water use and provide additional fire water storage and supply. The project includes new recycled water pipelines, irrigation systems, fire hydrants, and a new recycled water storage tank. Recycled water pipelines would be constructed within portions of the Mendocino County right-of-way on Kelly Street, Ukiah Street, Kasten Street, Little Lake Street, Lansing Street, Little Lake Road, School Street, and within the State right-of way within State Route 1. A new irrigation system would be installed at Friendship Park, and recycled water irrigation services would be provided to Mendocino High School and the K-8 School. A recycled water storage tank would be installed at MUSD-owned property at 44020 Little Lake Road.