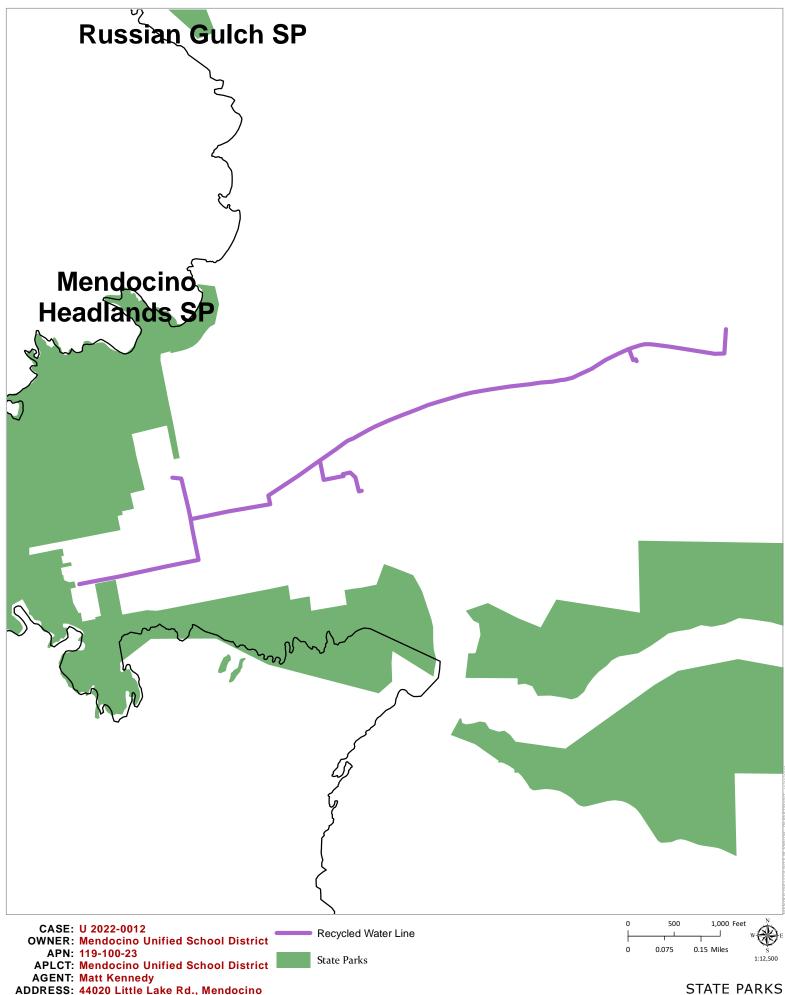

**LOCATION:** In the Coastal Zone, throughout the town of Mendocino and surrounding environs. Project will occur within County rights-of-way on Kelly St (CR 407F), Ukiah St (CR 407C), Kasten St (CR 407L), Little Lake St (CR 407A), Lansing St (CR 500), Little Lake Rd (CR 408), School St (CR 407O), within State right-of-way on State Route 1 (SR 1), and at Friendship Park (APN: 119-140-19), the Mendocino High School and K-8 campuses and a tank site. APNs: Tank & Well Site: 119-100-23, 119-100-03, 119-100-04, Mendocino K-8: 119-100-15, 119-100-16, Mendocino High School: 119-160-06, 119-160-35, 119-140-01, 119-160-41, 119-170-04, Friendship Park: 119-140-19.

The project would expand the use of recycled water on properties owned by the MUSD to offset potable water use and provide additional fire water storage and supply. The project includes new recycled water pipelines, irrigation systems, fire hydrants, and a new recycled water storage tank. Recycled water pipelines would be constructed within portions of the Mendocino County right-of-way on Kelly Street, Ukiah Street, Kasten Street, Little Lake Street, Lansing Street, Little Lake Road, School Street, and within the State right-of way within State Route 1. A new irrigation system would be installed at Friendship Park, and recycled water irrigation services would be provided to Mendocino High School and the K-8 School. A recycled water storage tank would be installed at MUSD-owned property at 44020 Little Lake Road.

**30. BIOLOGICAL RESOURCES & NATURAL AREAS:** Biological Resources & Natural Area Map; GIS; General Plan 4-9 YES

**31. BLUFFTOP GEOLOGY:** GIS; 20.500.020 NO

Planning and Building Services

| Case No: U-2022-0012  | - |
|-----------------------|---|
|                       |   |
| CalFire No:           |   |
| Date Filed: 12/0 2022 |   |
| Fee: 8,769-           | - |
| Receipt No: 053422    |   |
| Received By:          |   |
| Office use only       |   |