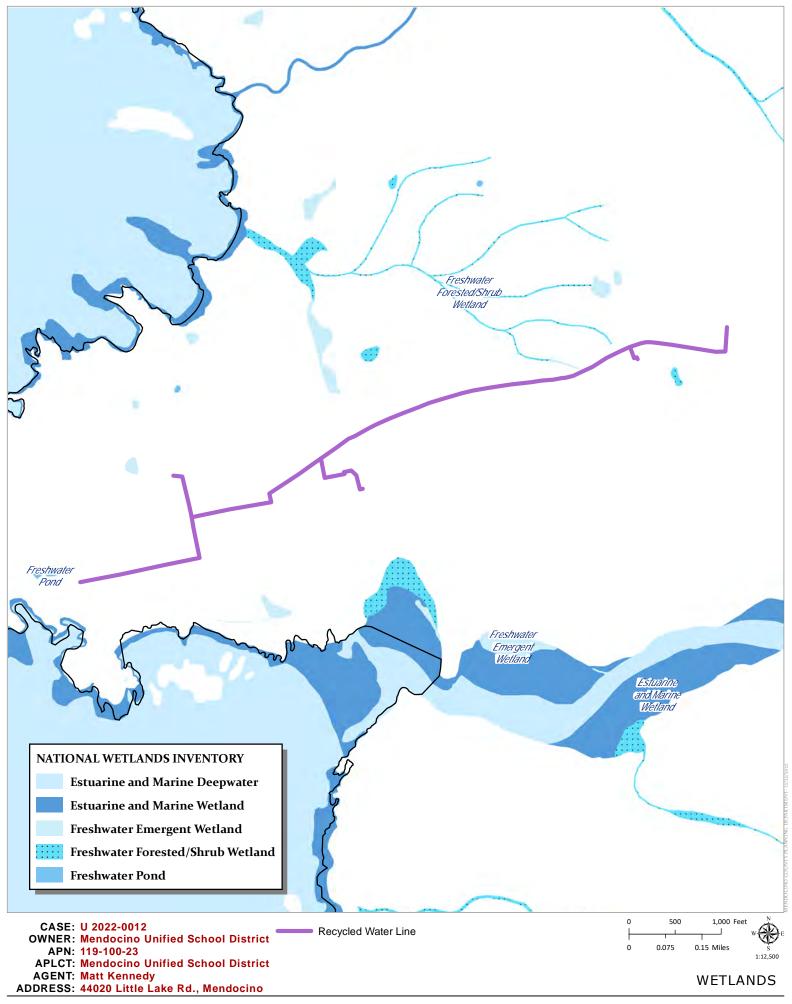

**11. WETLANDS CLASSIFICATION:** GIS NO

FAULT ZONE:

**USE PLANNING AREA:** 

ROWNFIELD/HAZMAT SITE:

**RSITY DATABASE:** ind Database/GIS

**PARK/RECREATION AREA ADJACENT:** 

ZARD: IS; Policy RM-61; General Plan 4-44