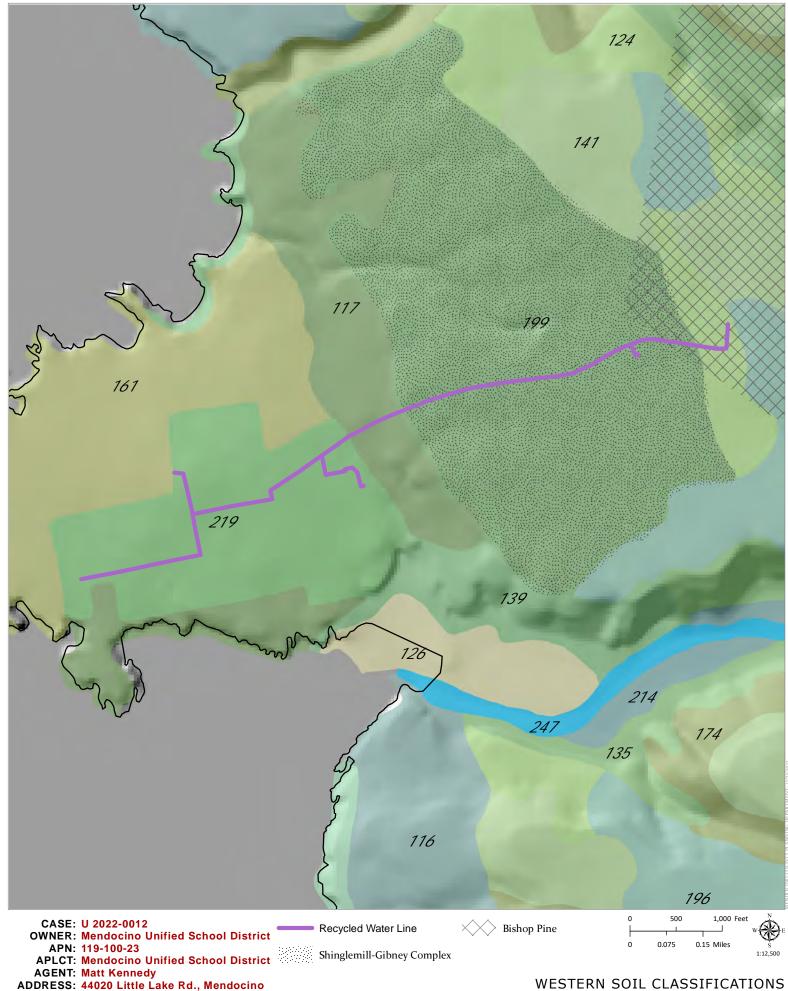

## **ENVIRONMENTAL DATA**

| 1. MAC:                                                |                                                            |
|--------------------------------------------------------|------------------------------------------------------------|
| <sub>GIS</sub>                                         | <b>12. EARTHQUAKE F</b><br>Earthquake Fault Zone Maps; GIS |
| 2. FIRE HAZARD SEVERITY ZONE:                          | NO                                                         |
| CALFIRE FRAP maps/GIS                                  | 13. AIRPORT LAND                                           |
| Moderate/High                                          | Airport Land Use Plan; GIS                                 |
| 3. FIRE RESPONSIBILITY AREA:                           |                                                            |
| CALFIRE FRAP maps/GIS                                  | 14. SUPERFUND/BR                                           |
| State Responsibility Area                              | GIS; General Plan 3-11<br><b>NO</b>                        |
| 4. FARMLAND CLASSIFICATION:                            | -                                                          |
| GIS                                                    | 15. NATURAL DIVER                                          |
| Urban and Built-Up Land; Rural Residential and Rural   | CA Dept. of Fish & Wildlife Rarefi                         |
| Commercial                                             | YES                                                        |
| 5. FLOOD ZONE CLASSIFICATION:                          | 16. STATE FOREST/F                                         |
| FEMA Flood Insurance Rate Maps (FIRM)                  | GIS; General Plan 3-10                                     |
| NO                                                     | YES                                                        |
| 6. COASTAL GROUNDWATER RESOURCE AREA:                  | 17. LANDSLIDE HAZ                                          |
| Coastal Groundwater Study/GIS                          | Hazards and Landslides Map; GIS;                           |
| Critical Water Resources (CWR)                         | NO                                                         |
| 7. SOIL CLASSIFICATION:                                | <b>18. WATER EFFICIEN</b>                                  |
| Mendocino County Soils Study Eastern/Western Part      | Policy RM-7; General Plan 4-34                             |
| 124 – Caspar-Quinliven-Ferncreek complex, 9-30% slopes | NO                                                         |
| 199 – Shinglemill-Gibney complex, 2-9% slopes          | 19. WILD AND SCEN                                          |
| 117 – Cabrillo-Heeser complex, 0-5% slopes             | www.rivers.gov (Eel Only); GIS                             |
| 219 – Urban land                                       | NO                                                         |
| 8. PYGMY VEGETATION OR PYGMY CAPABLE SOIL:             | 20. SPECIFIC PLAN/S                                        |
| LCP maps, Pygmy Soils Maps; GIS                        | Various Adopted Specific Plan Are                          |
| NO                                                     | NO                                                         |
| 9. WILLIAMSON ACT CONTRACT:                            | 21. STATE CLEARING                                         |
| GIS/Mendocino County Assessor's Office                 | Policy                                                     |
| NO                                                     | NO, already submitt                                        |
| 10. TIMBER PRODUCTION ZONE:                            | 22. OAK WOODLAN                                            |
| GIS                                                    | USDA                                                       |
| NO                                                     | NO                                                         |
| 11 ΜΕΤΙ ΑΝΏς ΟΙ ΑςςΙΕΙΟΑΤΙΩΝ                           | 23. HARBOR DISTRI                                          |