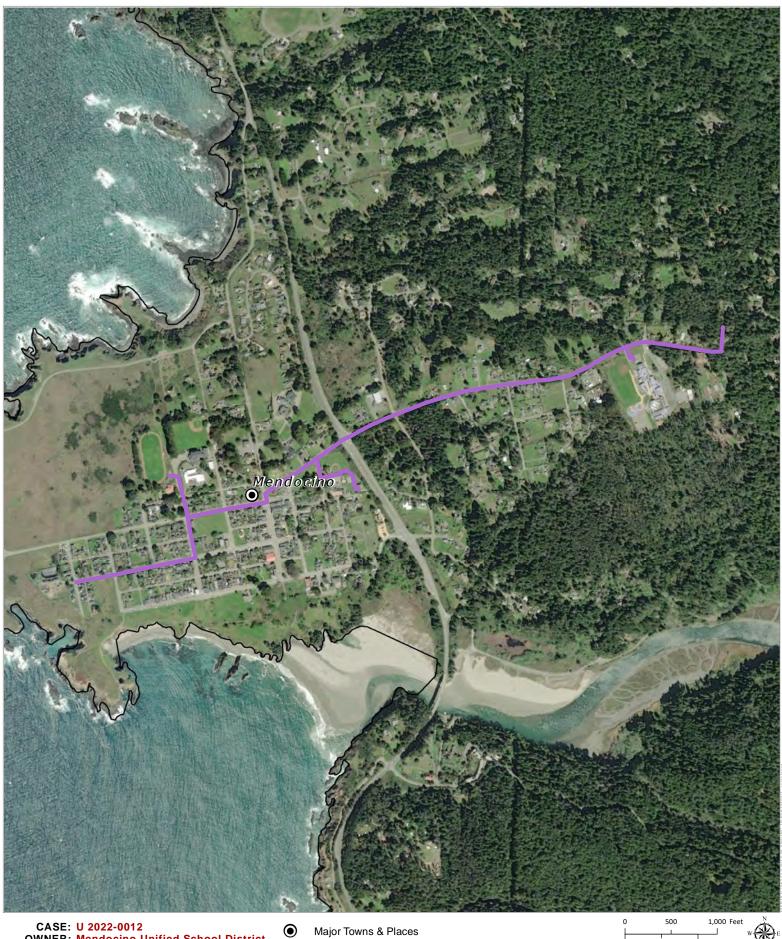

The project would expand the use of recycled water on properties owned by the MUSD to offset potable water use and provide additional fire water storage and supply. The project includes new recycled water pipelines, irrigation systems, fire hydrants, and a new recycled water storage tank. Recycled water pipelines would be constructed within portions of the Mendocino County right-of-way on Kelly Street, Ukiah Street, Kasten Street, Little Lake Street, Lansing Street, Little Lake Road, School Street, and within the State right-of way within State Route 1. A new irrigation system would be installed at Friendship Park, and recycled water irrigation services would be provided to Mendocino High School and the K-8 School. A recycled water storage tank would be installed at MUSD-owned property at 44020 Little Lake Road.