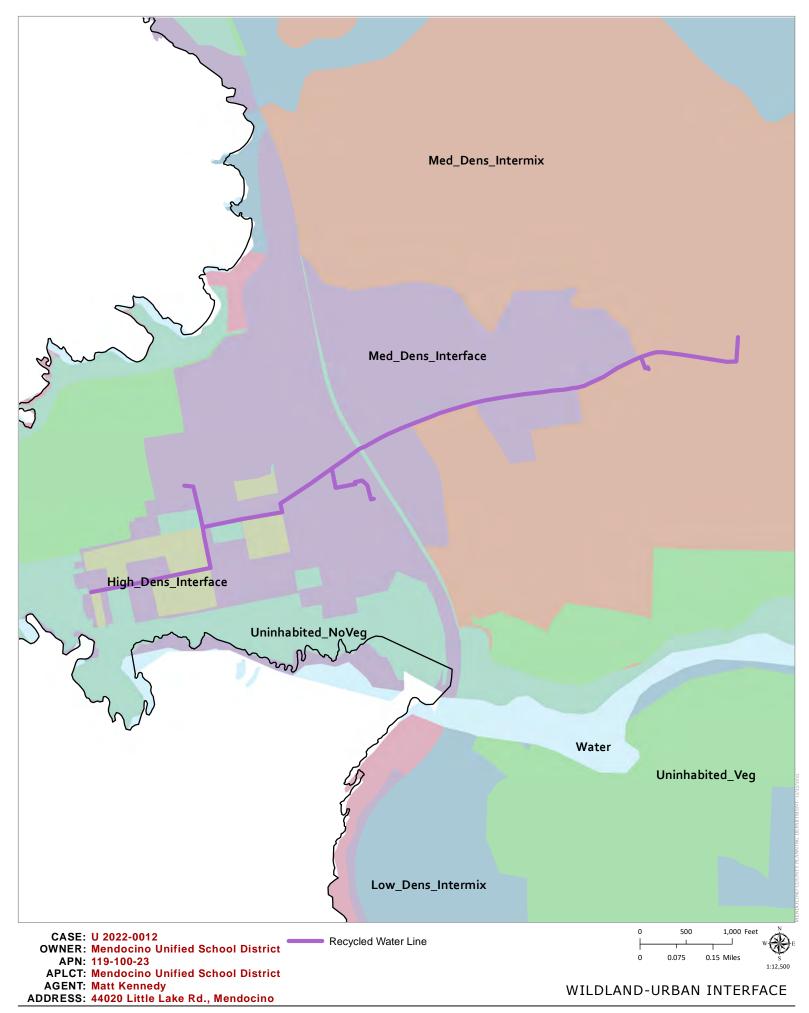

## 25. LCP LAND CAPABILITIES & NATURAL HAZARDS:

LCP Land Capabilities maps/GIS; 20.500 Marine Terrace Deposits (Zone 2) – Strong Shaking; Timberland – Moderate Productivity

26. LCP HABITATS & RESOURCES: LCP Habitat maps/GIS; 20.496 Urban; Woodland; Coastal Forest