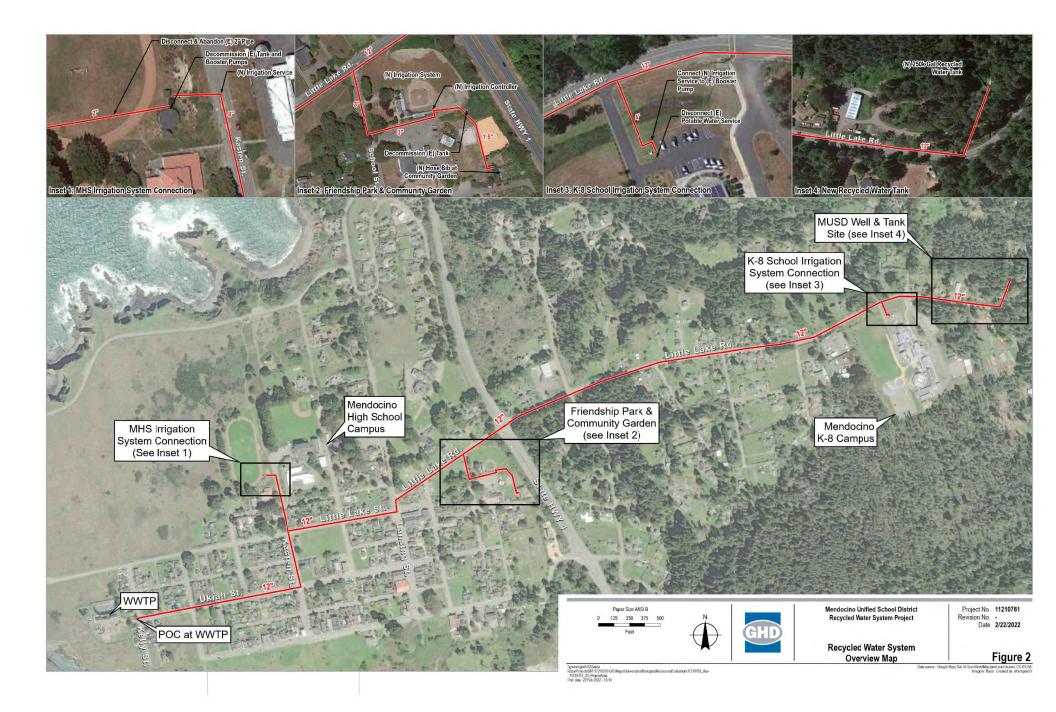

CASE#: U\_2022-0012 DATE FILED: 12/6/2022 OWNER/APPLICANT: MENDOCINO UNIFIED SCHOOL DISTRICT

AGENT: MATT KENNEDY

**REQUEST:** Installation of new recycled water pipelines, irrigation systems, fire hydrants (approx. 15), and a new 250,000 gallon recycled water storage tank.

**LOCATION:** In the Coastal Zone, throughout the town of Mendocino and surrounding environs. Project will occur within County rights-of-way on Kelly St (CR 407F), Ukiah St (CR 407C), Kasten St (CR 407L), Little Lake St (CR 407A), Lansing St (CR 500), Little Lake Rd (CR 408), School St (CR 407O), within State right-of-way on State Route 1 (SR 1), and at Friendship Park (APN: 119-140-19), the Mendocino High School and K-8 campuses and a tank site. APNs: Tank & Well Site: 119-100-23, 119-100-03, 119-100-04, Mendocino K-8: 119-100-15, 119-100-16, Mendocino High School: 119-160-06, 119-160-35, 119-140-01, 119-160-41, 119-170-04, Friendship Park: 119-140-19.

The project would expand the use of recycled water on properties owned by the MUSD to offset potable water use and provide additional fire water storage and supply. The project includes new recycled water pipelines, irrigation systems, fire hydrants, and a new recycled water storage tank. Recycled water pipelines would be constructed within portions of the Mendocino County right-of-way on Kelly Street, Ukiah Street, Kasten Street, Little Lake Street, Lansing Street, Little Lake Road, School Street, and within the State right-of way within State Route 1. A new irrigation system would be installed at Friendship Park, and recycled water irrigation services would be provided to Mendocino High School and the K-8 School. A recycled water storage tank would be installed at MUSD-owned property at 44020 Little Lake Road.