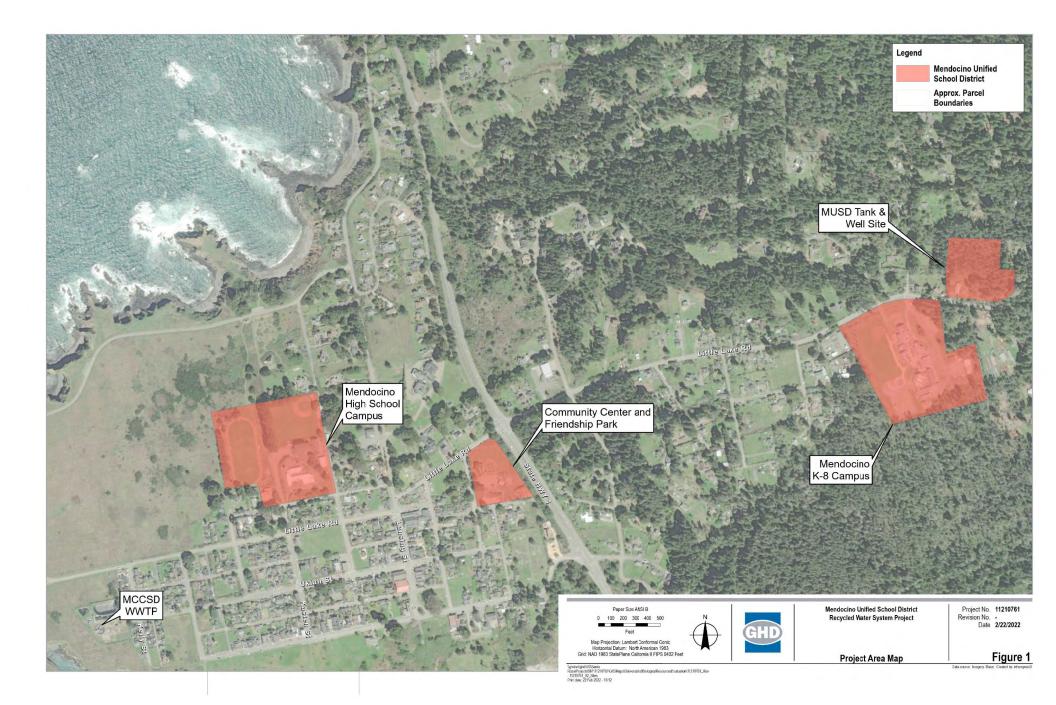

**LOCATION:** In the Coastal Zone, throughout the town of Mendocino and surrounding environs. Project will occur within County rights-of-way on Kelly St (CR 407F), Ukiah St (CR 407C), Kasten St (CR 407L), Little Lake St (CR 407A), Lansing St (CR 500), Little Lake Rd (CR 408), School St (CR 407O), within State right-of-way on State Route 1 (SR 1), and at Friendship Park (APN: 119-140-19), the Mendocino High School and K-8 campuses and a tank site. APNs: Tank & Well Site: 119-100-23, 119-100-03, 119-100-04, Mendocino K-8: 119-100-15, 119-100-16, Mendocino High School: 119-160-06, 119-160-35, 119-140-01, 119-160-41, 119-170-04, Friendship Park: 119-140-19.

The project would expand the use of recycled water on properties owned by the MUSD to offset potable water use and provide additional fire water storage and supply. The project includes new recycled water pipelines, irrigation systems, fire hydrants, and a new recycled water storage tank. Recycled water pipelines would be constructed within portions of the Mendocino County right-of-way on Kelly Street, Ukiah Street, Kasten Street, Little Lake Street, Lansing Street, Little Lake Road, School Street, and within the State right-of way within State Route 1. A new irrigation system would be installed at Friendship Park, and recycled water irrigation services would be provided to Mendocino High School and the K-8 School. A recycled water storage tank would be installed at MUSD-owned property at 44020 Little Lake Road.