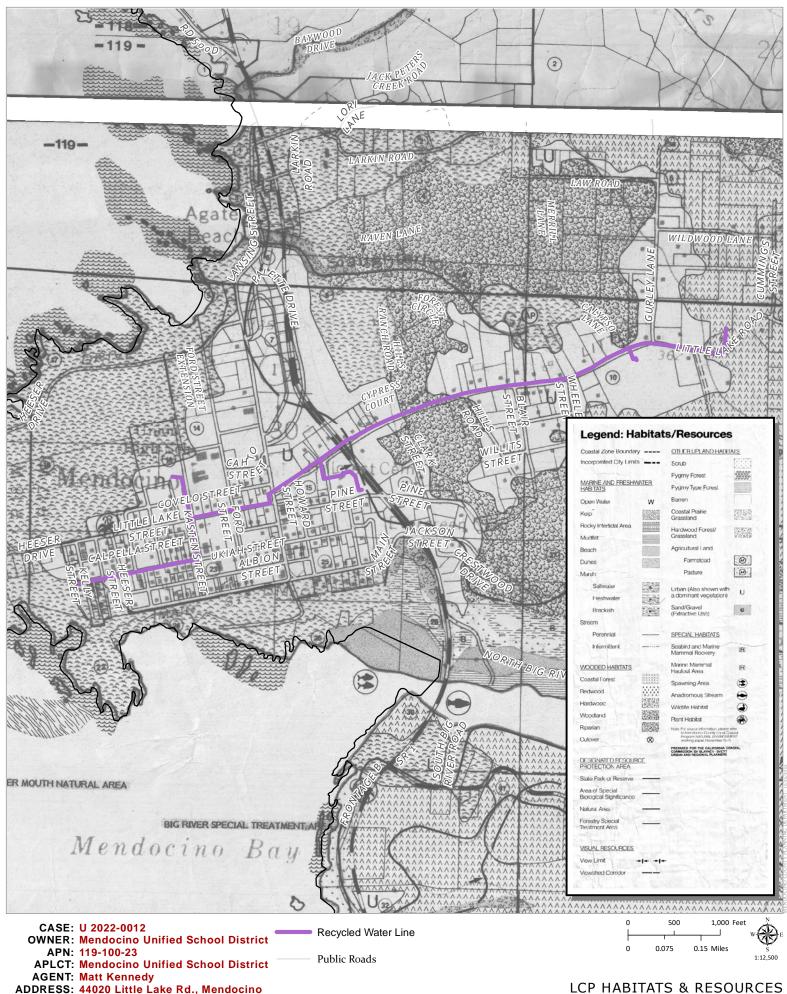

## 25. LCP LAND CAPABILITIES & NATURAL HAZARDS:

LCP Land Capabilities maps/GIS; 20.500 Marine Terrace Deposits (Zone 2) – Strong Shaking; Timberland – Moderate Productivity

26. LCP HABITATS & RESOURCES: LCP Habitat maps/GIS; 20.496 Urban; Woodland; Coastal Forest

**30. BIOLOGICAL RESOURCES & NATURAL AREAS:** Biological Resources & Natural Area Map; GIS; General Plan 4-9 YES

**31. BLUFFTOP GEOLOGY:** GIS; 20.500.020 NO

Planning and Building Services

| Case No: U-2022-0012  | - |
|-----------------------|---|
|                       |   |
| CalFire No:           |   |
| Date Filed: 12/0 2022 |   |
| Fee: 8,769-           | - |
| Receipt No: 053422    |   |
| Received By:          |   |
| Office use only       |   |