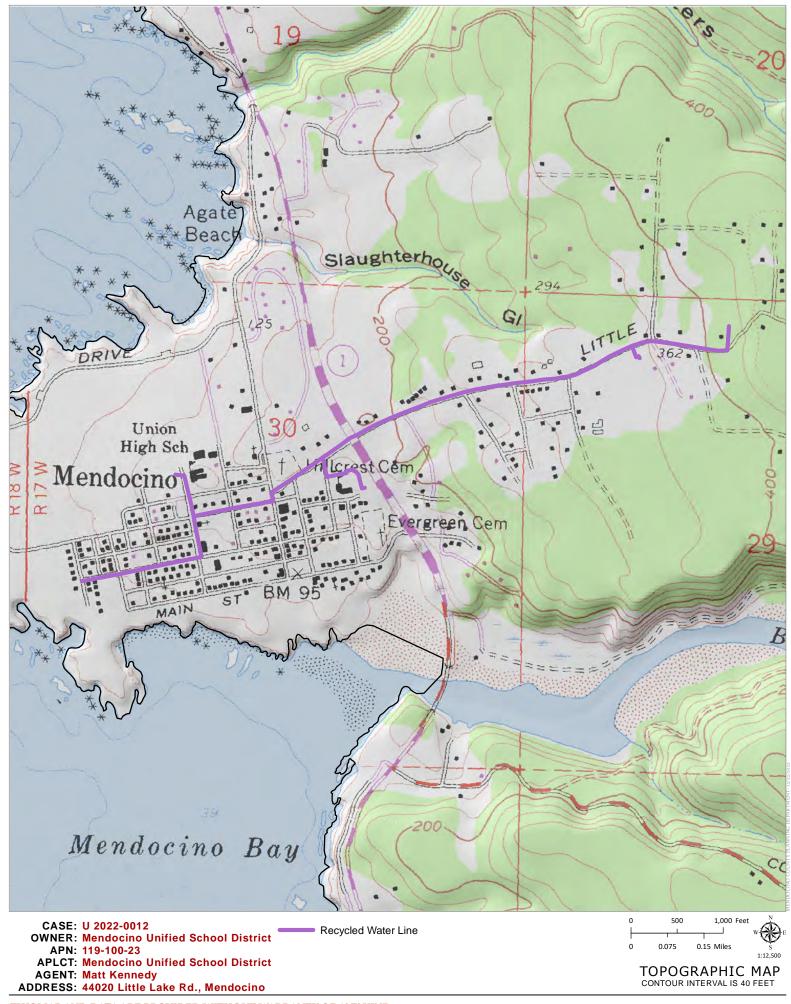

The project would expand the use of recycled water on properties owned by the MUSD to offset potable water use and provide additional fire water storage and supply. The project includes new recycled water pipelines, irrigation systems, fire hydrants, and a new recycled water storage tank. Recycled water pipelines would be constructed within portions of the Mendocino County right-of-way on Kelly Street, Ukiah Street, Kasten Street, Little Lake Street, Lansing Street, Little Lake Road, School Street, and within the State right-of way within State Route 1. A new irrigation system would be installed at Friendship Park, and recycled water irrigation services would be provided to Mendocino High School and the K-8 School. A recycled water storage tank would be installed at MUSD-owned property at 44020 Little Lake Road.