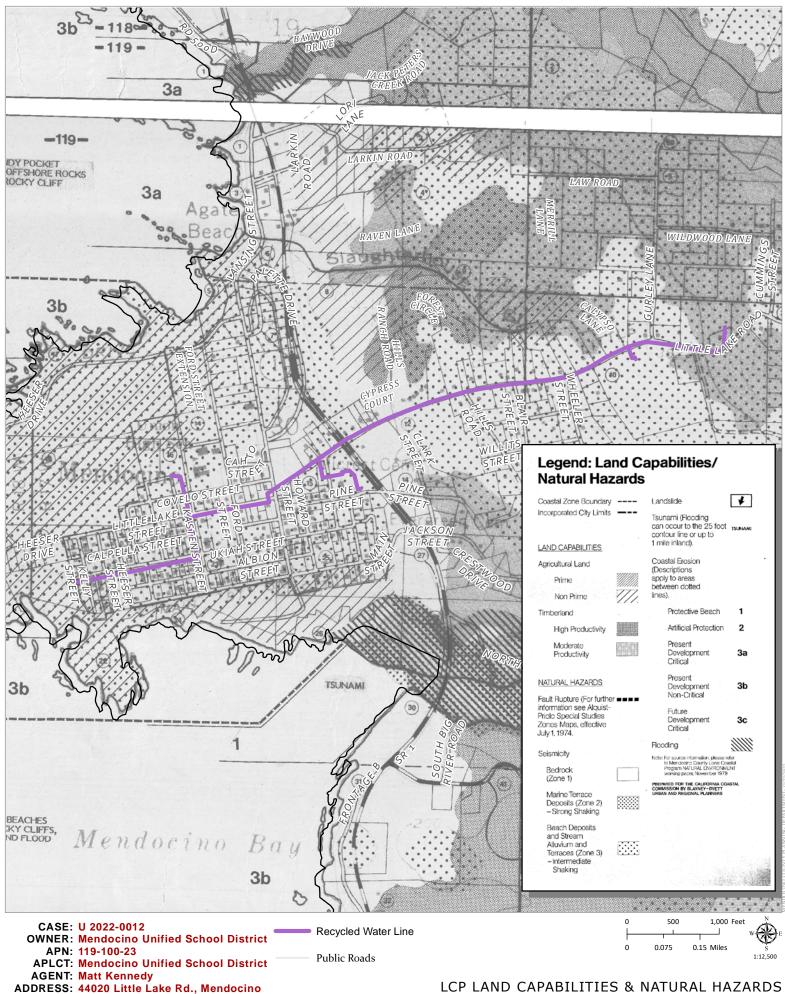

## 25. LCP LAND CAPABILITIES & NATURAL HAZARDS:

LCP Land Capabilities maps/GIS; 20.500 Marine Terrace Deposits (Zone 2) – Strong Shaking; Timberland – Moderate Productivity

26. LCP HABITATS & RESOURCES: LCP Habitat maps/GIS; 20.496 Urban; Woodland; Coastal Forest