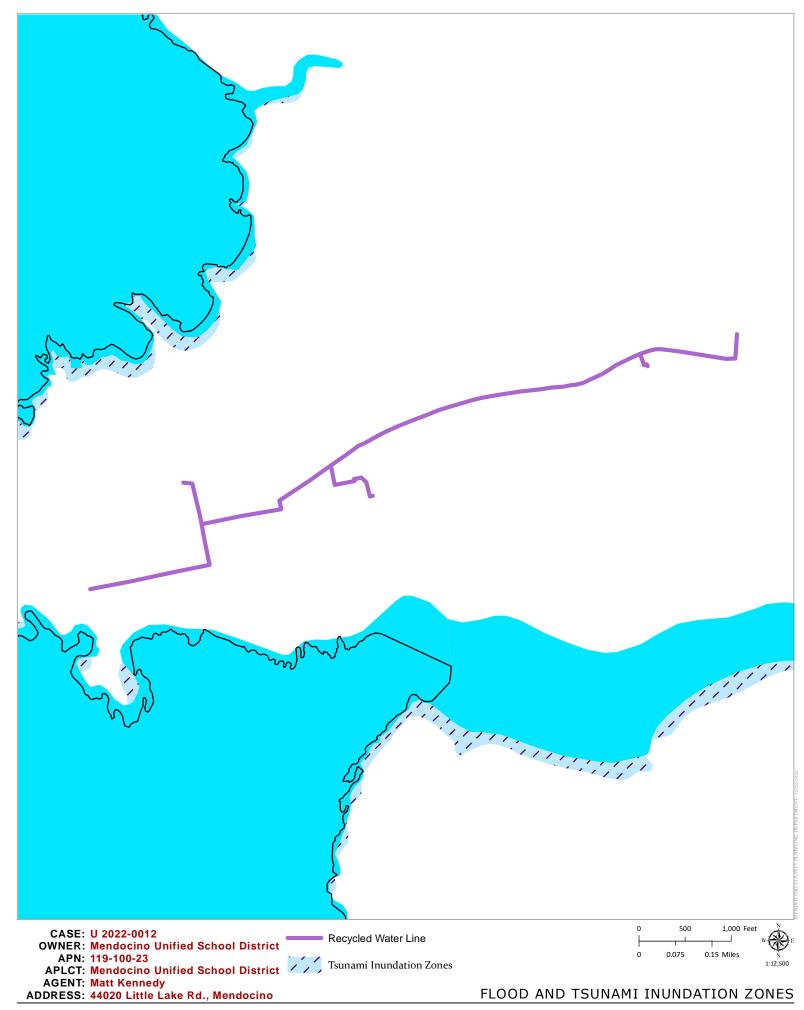

## **ENVIRONMENTAL DATA**

| 1. MAC:                                                |                                                            |
|--------------------------------------------------------|------------------------------------------------------------|
| <sub>GIS</sub>                                         | <b>12. EARTHQUAKE F</b><br>Earthquake Fault Zone Maps; GIS |
| 2. FIRE HAZARD SEVERITY ZONE:                          | NO                                                         |
| CALFIRE FRAP maps/GIS                                  | 13. AIRPORT LAND                                           |
| Moderate/High                                          | Airport Land Use Plan; GIS                                 |
| 3. FIRE RESPONSIBILITY AREA:                           |                                                            |
| CALFIRE FRAP maps/GIS                                  | 14. SUPERFUND/BR                                           |
| State Responsibility Area                              | GIS; General Plan 3-11<br><b>NO</b>                        |
| 4. FARMLAND CLASSIFICATION:                            | -                                                          |
| GIS                                                    | 15. NATURAL DIVER                                          |
| Urban and Built-Up Land; Rural Residential and Rural   | CA Dept. of Fish & Wildlife Rarefi                         |
| Commercial                                             | YES                                                        |
| 5. FLOOD ZONE CLASSIFICATION:                          | 16. STATE FOREST/F                                         |
| FEMA Flood Insurance Rate Maps (FIRM)                  | GIS; General Plan 3-10                                     |
| NO                                                     | YES                                                        |
| 6. COASTAL GROUNDWATER RESOURCE AREA:                  | 17. LANDSLIDE HAZ                                          |
| Coastal Groundwater Study/GIS                          | Hazards and Landslides Map; GIS;                           |
| Critical Water Resources (CWR)                         | NO                                                         |
| 7. SOIL CLASSIFICATION:                                | <b>18. WATER EFFICIEN</b>                                  |
| Mendocino County Soils Study Eastern/Western Part      | Policy RM-7; General Plan 4-34                             |
| 124 – Caspar-Quinliven-Ferncreek complex, 9-30% slopes | NO                                                         |
| 199 – Shinglemill-Gibney complex, 2-9% slopes          | 19. WILD AND SCEN                                          |
| 117 – Cabrillo-Heeser complex, 0-5% slopes             | www.rivers.gov (Eel Only); GIS                             |
| 219 – Urban land                                       | NO                                                         |
| 8. PYGMY VEGETATION OR PYGMY CAPABLE SOIL:             | 20. SPECIFIC PLAN/S                                        |
| LCP maps, Pygmy Soils Maps; GIS                        | Various Adopted Specific Plan Are                          |
| NO                                                     | NO                                                         |
| 9. WILLIAMSON ACT CONTRACT:                            | 21. STATE CLEARING                                         |
| GIS/Mendocino County Assessor's Office                 | Policy                                                     |
| NO                                                     | NO, already submitt                                        |
| 10. TIMBER PRODUCTION ZONE:                            | 22. OAK WOODLAN                                            |
| GIS                                                    | USDA                                                       |
| NO                                                     | NO                                                         |
| 11 ΜΕΤΙ ΑΝΏς ΟΙ ΑςςΙΕΙΟΑΤΙΩΝ                           | 23. HARBOR DISTRI                                          |