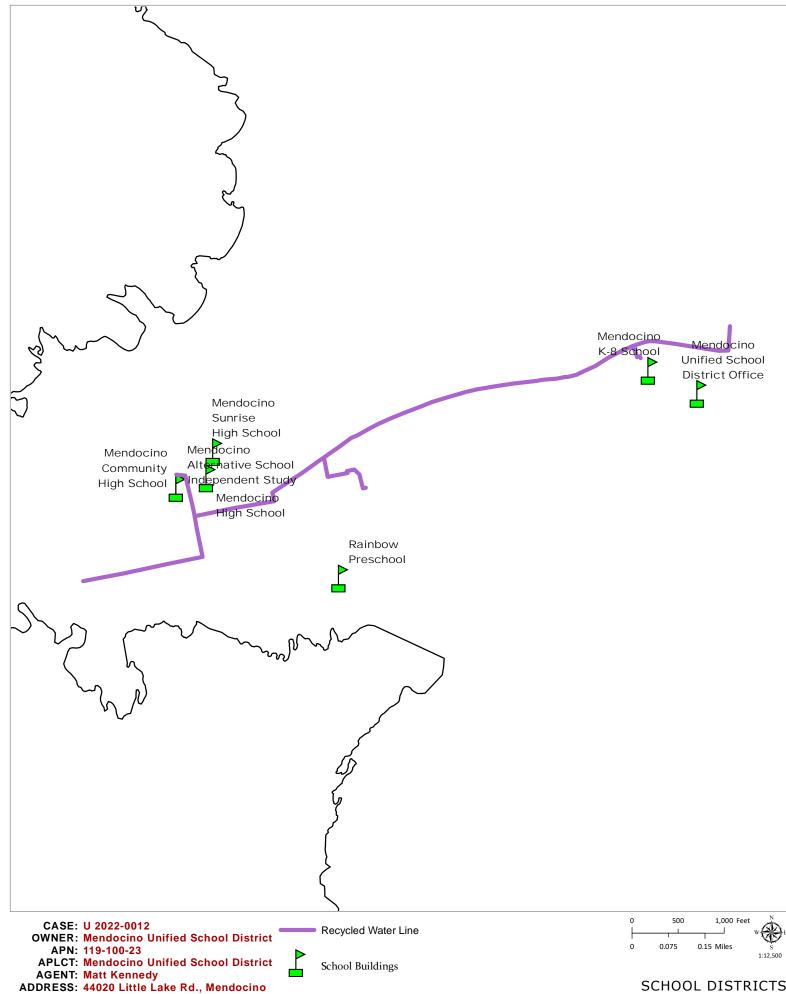

**LOCATION:** In the Coastal Zone, throughout the town of Mendocino and surrounding environs. Project will occur within County rights-of-way on Kelly St (CR 407F), Ukiah St (CR 407C), Kasten St (CR 407L), Little Lake St (CR 407A), Lansing St (CR 500), Little Lake Rd (CR 408), School St (CR 407O), within State right-of-way on State Route 1 (SR 1), and at Friendship Park (APN: 119-140-19), the Mendocino High School and K-8 campuses and a tank site. APNs: Tank & Well Site: 119-100-23, 119-100-03, 119-100-04, Mendocino K-8: 119-100-15, 119-100-16, Mendocino High School: 119-160-06, 119-160-35, 119-140-01, 119-160-41, 119-170-04, Friendship Park: 119-140-19.

The project would expand the use of recycled water on properties owned by the MUSD to offset potable water use and provide additional fire water storage and supply. The project includes new recycled water pipelines, irrigation systems, fire hydrants, and a new recycled water storage tank. Recycled water pipelines would be constructed within portions of the Mendocino County right-of-way on Kelly Street, Ukiah Street, Kasten Street, Little Lake Street, Lansing Street, Little Lake Road, School Street, and within the State right-of way within State Route 1. A new irrigation system would be installed at Friendship Park, and recycled water irrigation services would be provided to Mendocino High School and the K-8 School. A recycled water storage tank would be installed at MUSD-owned property at 44020 Little Lake Road.