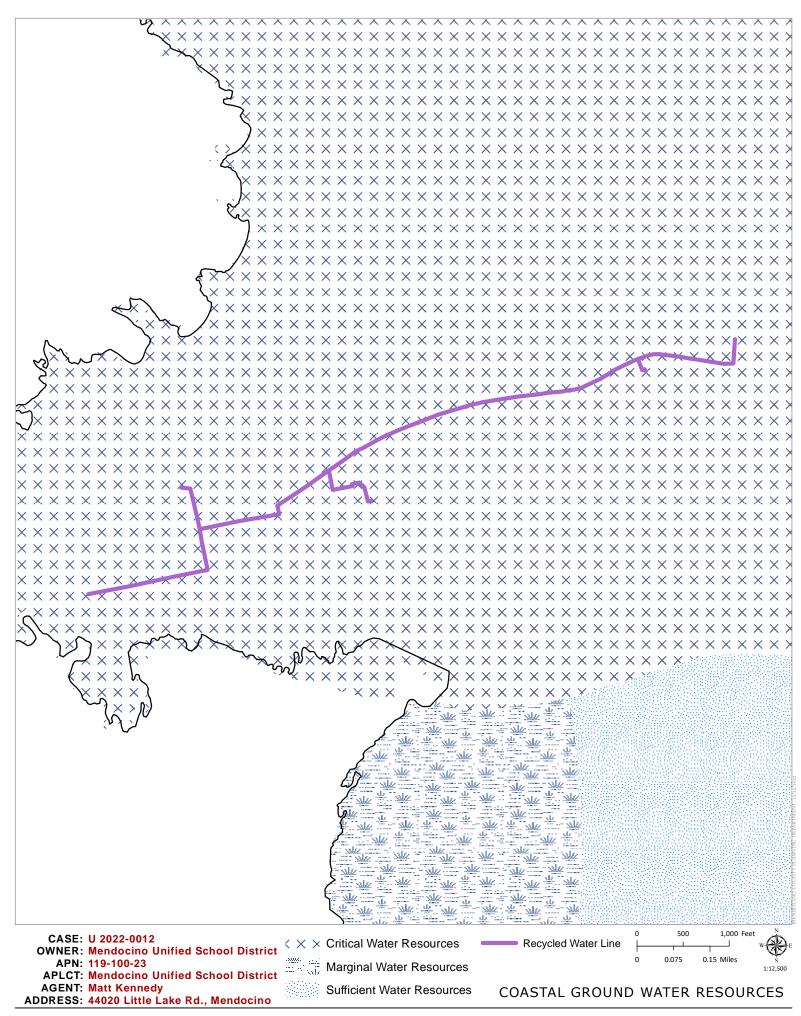

## **ENVIRONMENTAL DATA**

| 1. MAC:                                                |                                                            |
|--------------------------------------------------------|------------------------------------------------------------|
| <sub>GIS</sub>                                         | <b>12. EARTHQUAKE F</b><br>Earthquake Fault Zone Maps; GIS |
| 2. FIRE HAZARD SEVERITY ZONE:                          | NO                                                         |
| CALFIRE FRAP maps/GIS                                  | 13. AIRPORT LAND                                           |
| Moderate/High                                          | Airport Land Use Plan; GIS                                 |
| 3. FIRE RESPONSIBILITY AREA:                           |                                                            |
| CALFIRE FRAP maps/GIS                                  | 14. SUPERFUND/BR                                           |
| State Responsibility Area                              | GIS; General Plan 3-11<br><b>NO</b>                        |
| 4. FARMLAND CLASSIFICATION:                            | -                                                          |
| GIS                                                    | 15. NATURAL DIVER                                          |
| Urban and Built-Up Land; Rural Residential and Rural   | CA Dept. of Fish & Wildlife Rarefi                         |
| Commercial                                             | YES                                                        |
| 5. FLOOD ZONE CLASSIFICATION:                          | 16. STATE FOREST/F                                         |
| FEMA Flood Insurance Rate Maps (FIRM)                  | GIS; General Plan 3-10                                     |
| NO                                                     | YES                                                        |
| 6. COASTAL GROUNDWATER RESOURCE AREA:                  | 17. LANDSLIDE HAZ                                          |
| Coastal Groundwater Study/GIS                          | Hazards and Landslides Map; GIS;                           |
| Critical Water Resources (CWR)                         | NO                                                         |
| 7. SOIL CLASSIFICATION:                                | <b>18. WATER EFFICIEN</b>                                  |
| Mendocino County Soils Study Eastern/Western Part      | Policy RM-7; General Plan 4-34                             |
| 124 – Caspar-Quinliven-Ferncreek complex, 9-30% slopes | NO                                                         |
| 199 – Shinglemill-Gibney complex, 2-9% slopes          | 19. WILD AND SCEN                                          |
| 117 – Cabrillo-Heeser complex, 0-5% slopes             | www.rivers.gov (Eel Only); GIS                             |
| 219 – Urban land                                       | NO                                                         |
| 8. PYGMY VEGETATION OR PYGMY CAPABLE SOIL:             | 20. SPECIFIC PLAN/S                                        |
| LCP maps, Pygmy Soils Maps; GIS                        | Various Adopted Specific Plan Are                          |
| NO                                                     | NO                                                         |
| 9. WILLIAMSON ACT CONTRACT:                            | 21. STATE CLEARING                                         |
| GIS/Mendocino County Assessor's Office                 | Policy                                                     |
| NO                                                     | NO, already submitt                                        |
| 10. TIMBER PRODUCTION ZONE:                            | 22. OAK WOODLAN                                            |
| GIS                                                    | USDA                                                       |
| NO                                                     | NO                                                         |
| 11 ΜΕΤΙ ΑΝΏς ΟΙ ΑςςΙΕΙΟΑΤΙΩΝ                           | 23. HARBOR DISTRI                                          |