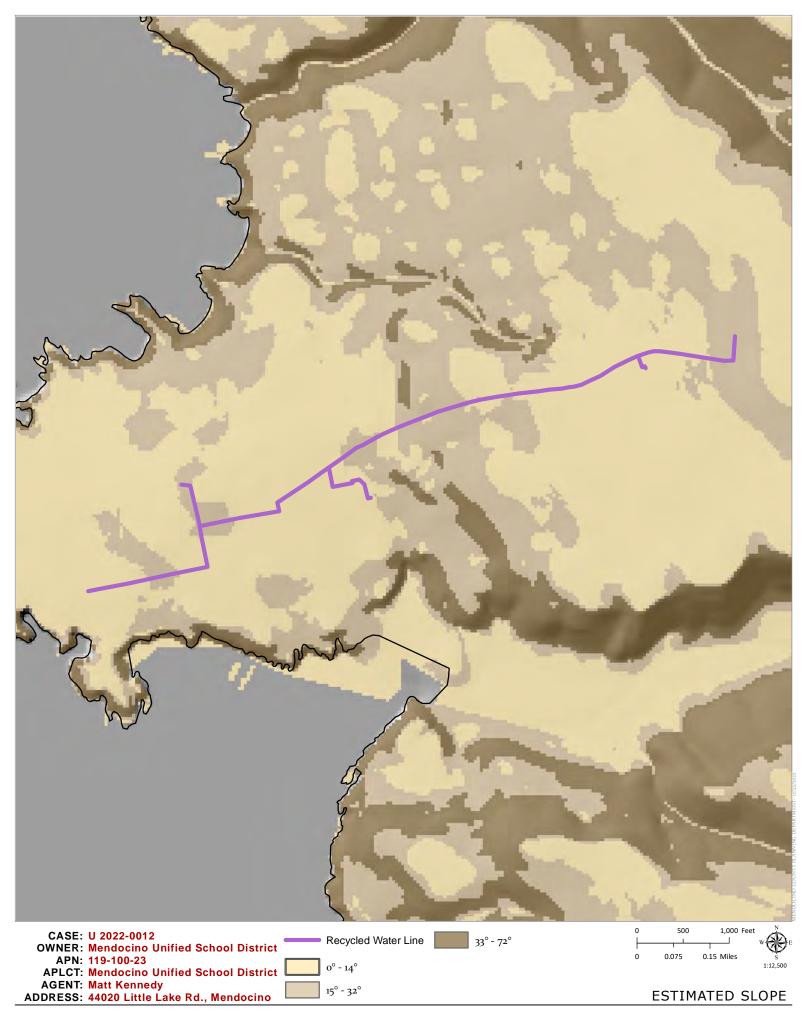

## **ENVIRONMENTAL DATA**

| 1. MAC:                                                |                                                            |
|--------------------------------------------------------|------------------------------------------------------------|
| <sub>GIS</sub>                                         | <b>12. EARTHQUAKE F</b><br>Earthquake Fault Zone Maps; GIS |
| 2. FIRE HAZARD SEVERITY ZONE:                          | NO                                                         |
| CALFIRE FRAP maps/GIS                                  | 13. AIRPORT LAND                                           |
| Moderate/High                                          | Airport Land Use Plan; GIS                                 |
| 3. FIRE RESPONSIBILITY AREA:                           |                                                            |
| CALFIRE FRAP maps/GIS                                  | 14. SUPERFUND/BR                                           |
| State Responsibility Area                              | GIS; General Plan 3-11<br><b>NO</b>                        |
| 4. FARMLAND CLASSIFICATION:                            | -                                                          |
| GIS                                                    | 15. NATURAL DIVER                                          |
| Urban and Built-Up Land; Rural Residential and Rural   | CA Dept. of Fish & Wildlife Rarefi                         |
| Commercial                                             | YES                                                        |
| 5. FLOOD ZONE CLASSIFICATION:                          | 16. STATE FOREST/F                                         |
| FEMA Flood Insurance Rate Maps (FIRM)                  | GIS; General Plan 3-10                                     |
| NO                                                     | YES                                                        |
| 6. COASTAL GROUNDWATER RESOURCE AREA:                  | 17. LANDSLIDE HAZ                                          |
| Coastal Groundwater Study/GIS                          | Hazards and Landslides Map; GIS;                           |
| Critical Water Resources (CWR)                         | NO                                                         |
| 7. SOIL CLASSIFICATION:                                | <b>18. WATER EFFICIEN</b>                                  |
| Mendocino County Soils Study Eastern/Western Part      | Policy RM-7; General Plan 4-34                             |
| 124 – Caspar-Quinliven-Ferncreek complex, 9-30% slopes | NO                                                         |
| 199 – Shinglemill-Gibney complex, 2-9% slopes          | 19. WILD AND SCEN                                          |
| 117 – Cabrillo-Heeser complex, 0-5% slopes             | www.rivers.gov (Eel Only); GIS                             |
| 219 – Urban land                                       | NO                                                         |
| 8. PYGMY VEGETATION OR PYGMY CAPABLE SOIL:             | 20. SPECIFIC PLAN/S                                        |
| LCP maps, Pygmy Soils Maps; GIS                        | Various Adopted Specific Plan Are                          |
| NO                                                     | NO                                                         |
| 9. WILLIAMSON ACT CONTRACT:                            | 21. STATE CLEARING                                         |
| GIS/Mendocino County Assessor's Office                 | Policy                                                     |
| NO                                                     | NO, already submitt                                        |
| 10. TIMBER PRODUCTION ZONE:                            | 22. OAK WOODLAN                                            |
| GIS                                                    | USDA                                                       |
| NO                                                     | NO                                                         |
| 11 ΜΕΤΙ ΑΝΏς ΟΙ ΑςςΙΕΙΟΑΤΙΩΝ                           | 23. HARBOR DISTRI                                          |