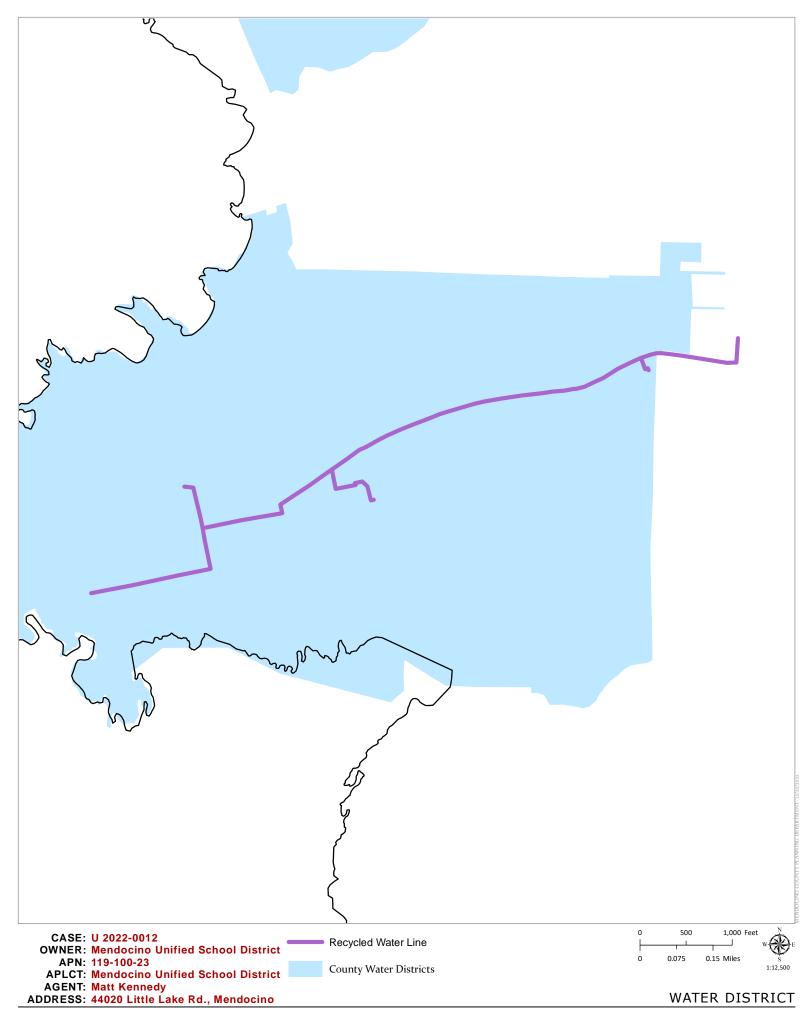

CASE#: U\_2022-0012 DATE FILED: 12/6/2022 OWNER/APPLICANT: MENDOCINO UNIFIED SCHOOL DISTRICT

AGENT: MATT KENNEDY

**REQUEST:** Installation of new recycled water pipelines, irrigation systems, fire hydrants (approx. 15), and a new 250,000 gallon recycled water storage tank.

**LOCATION:** In the Coastal Zone, throughout the town of Mendocino and surrounding environs. Project will occur within County rights-of-way on Kelly St (CR 407F), Ukiah St (CR 407C), Kasten St (CR 407L), Little Lake St (CR 407A), Lansing St (CR 500), Little Lake Rd (CR 408), School St (CR 407O), within State right-of-way on State Route 1 (SR 1), and at Friendship Park (APN: 119-140-19), the Mendocino High School and K-8 campuses and a tank site. APNs: Tank & Well Site: 119-100-23, 119-100-03, 119-100-04, Mendocino K-8: 119-100-15, 119-100-16, Mendocino High School: 119-160-06, 119-160-35, 119-140-01, 119-160-41, 119-170-04, Friendship Park: 119-140-19.

The project would expand the use of recycled water on properties owned by the MUSD to offset potable water use and provide additional fire water storage and supply. The project includes new recycled water pipelines, irrigation systems, fire hydrants, and a new recycled water storage tank. Recycled water pipelines would be constructed within portions of the Mendocino County right-of-way on Kelly Street, Ukiah Street, Kasten Street, Little Lake Street, Lansing Street, Little Lake Road, School Street, and within the State right-of way within State Route 1. A new irrigation system would be installed at Friendship Park, and recycled water irrigation services would be provided to Mendocino High School and the K-8 School. A recycled water storage tank would be installed at MUSD-owned property at 44020 Little Lake Road.