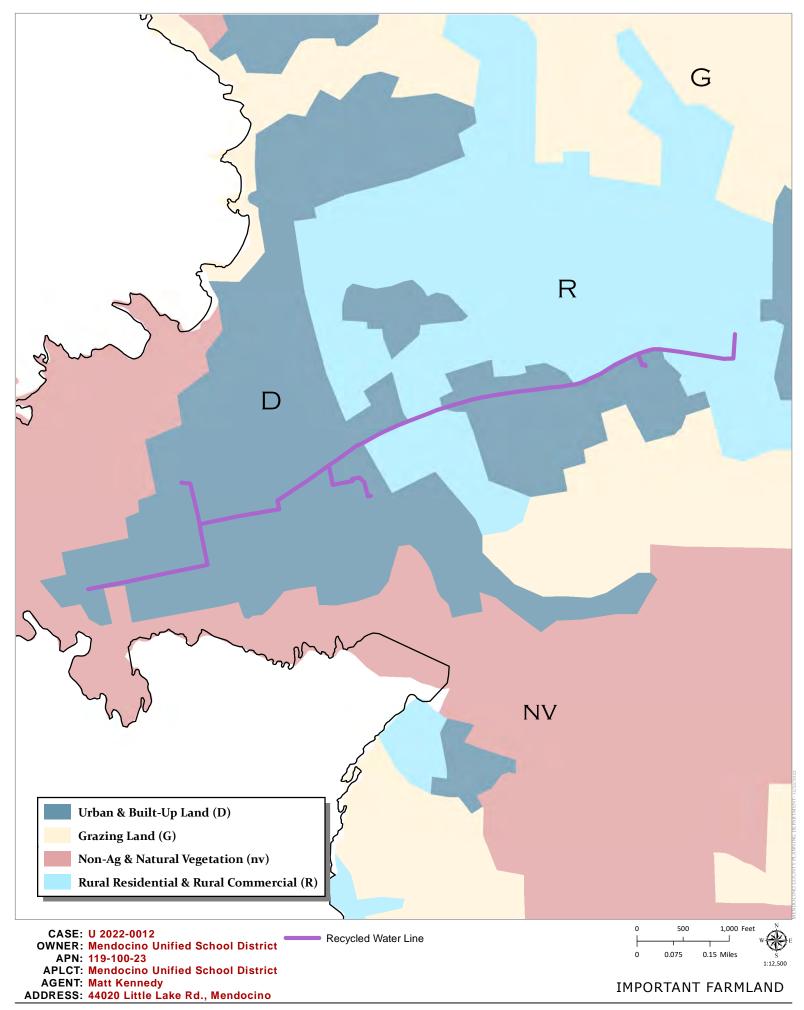

## **ENVIRONMENTAL DATA**

| 1. MAC:                                                |                                                            |
|--------------------------------------------------------|------------------------------------------------------------|
| <sub>GIS</sub>                                         | <b>12. EARTHQUAKE F</b><br>Earthquake Fault Zone Maps; GIS |
| 2. FIRE HAZARD SEVERITY ZONE:                          | NO                                                         |
| CALFIRE FRAP maps/GIS                                  | 13. AIRPORT LAND                                           |
| Moderate/High                                          | Airport Land Use Plan; GIS                                 |
| 3. FIRE RESPONSIBILITY AREA:                           |                                                            |
| CALFIRE FRAP maps/GIS                                  | 14. SUPERFUND/BR                                           |
| State Responsibility Area                              | GIS; General Plan 3-11<br><b>NO</b>                        |
| 4. FARMLAND CLASSIFICATION:                            | -                                                          |
| GIS                                                    | 15. NATURAL DIVER                                          |
| Urban and Built-Up Land; Rural Residential and Rural   | CA Dept. of Fish & Wildlife Rarefi                         |
| Commercial                                             | YES                                                        |
| 5. FLOOD ZONE CLASSIFICATION:                          | 16. STATE FOREST/F                                         |
| FEMA Flood Insurance Rate Maps (FIRM)                  | GIS; General Plan 3-10                                     |
| NO                                                     | YES                                                        |
| 6. COASTAL GROUNDWATER RESOURCE AREA:                  | 17. LANDSLIDE HAZ                                          |
| Coastal Groundwater Study/GIS                          | Hazards and Landslides Map; GIS;                           |
| Critical Water Resources (CWR)                         | NO                                                         |
| 7. SOIL CLASSIFICATION:                                | <b>18. WATER EFFICIEN</b>                                  |
| Mendocino County Soils Study Eastern/Western Part      | Policy RM-7; General Plan 4-34                             |
| 124 – Caspar-Quinliven-Ferncreek complex, 9-30% slopes | NO                                                         |
| 199 – Shinglemill-Gibney complex, 2-9% slopes          | 19. WILD AND SCEN                                          |
| 117 – Cabrillo-Heeser complex, 0-5% slopes             | www.rivers.gov (Eel Only); GIS                             |
| 219 – Urban land                                       | NO                                                         |
| 8. PYGMY VEGETATION OR PYGMY CAPABLE SOIL:             | 20. SPECIFIC PLAN/S                                        |
| LCP maps, Pygmy Soils Maps; GIS                        | Various Adopted Specific Plan Are                          |
| NO                                                     | NO                                                         |
| 9. WILLIAMSON ACT CONTRACT:                            | 21. STATE CLEARING                                         |
| GIS/Mendocino County Assessor's Office                 | Policy                                                     |
| NO                                                     | NO, already submitt                                        |
| 10. TIMBER PRODUCTION ZONE:                            | 22. OAK WOODLAN                                            |
| GIS                                                    | USDA                                                       |
| NO                                                     | NO                                                         |
| 11 ΜΕΤΙ ΑΝΏς ΟΙ ΑςςΙΕΙΟΑΤΙΩΝ                           | 23. HARBOR DISTRI                                          |