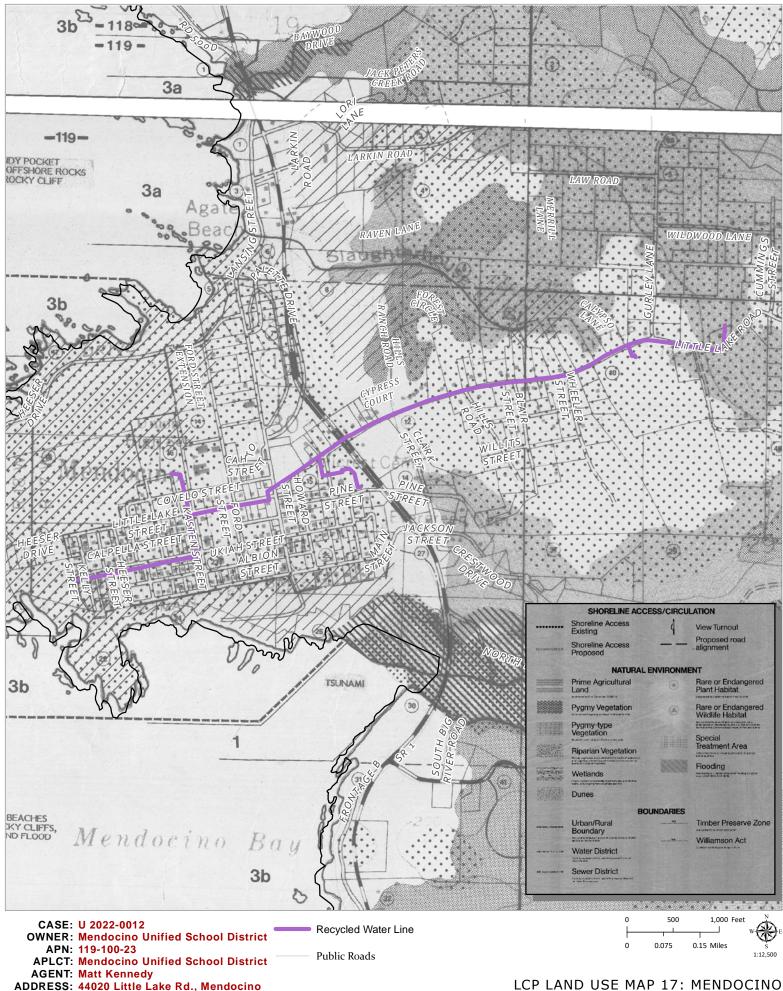

## 24. LCP LAND USE CLASSIFICATION:

LCP Land Use maps/GIS LCP LAND USE MAP 17: MENDOCINO

## 25. LCP LAND CAPABILITIES & NATURAL HAZARDS:

LCP Land Capabilities maps/GIS; 20.500 Marine Terrace Deposits (Zone 2) – Strong Shaking; Timberland – Moderate Productivity

26. LCP HABITATS & RESOURCES: LCP Habitat maps/GIS; 20.496 Urban; Woodland; Coastal Forest

#### 27. COASTAL COMMISSION APPEALABLE AREA: Post LCP Certification Permit and Appeal Jurisdiction maps/GIS; 20.544

YES (Partially)

28. CDP EXCLUSION ZONE: CDP Exclusion Zone maps/GIS NO

**29. HIGHLY SCENIC AREA:** Highly Scenic & Tree Removal Area Maps/GIS; Secs. 20.504.015, 20.504.020 NO

**30. BIOLOGICAL RESOURCES & NATURAL AREAS:** Biological Resources & Natural Area Map; GIS; General Plan 4-9 YES

**31. BLUFFTOP GEOLOGY:** GIS; 20.500.020 NO

Planning and Building Services

| Case No: U-2022-0012  | - |
|-----------------------|---|
|                       |   |
| CalFire No:           |   |
| Date Filed: 12/0 2022 |   |
| Fee: 8,769-           | - |
| Receipt No: 053422    |   |
| Received By:          |   |
| Office use only       |   |