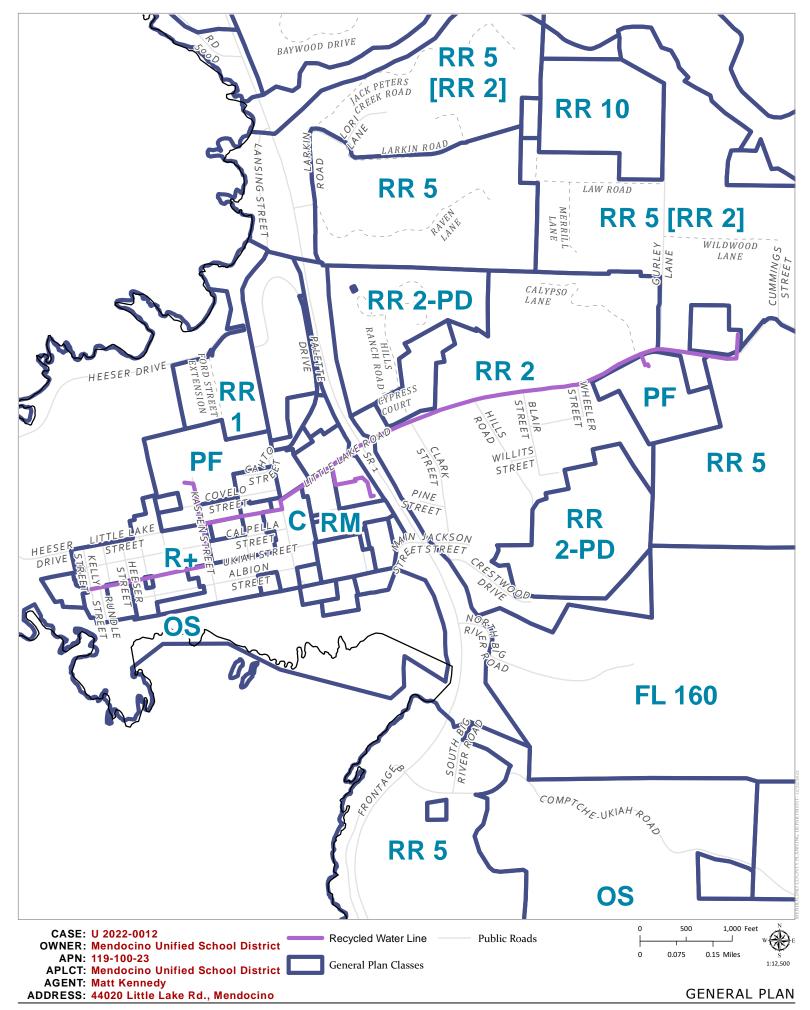

# **CASE:** U\_2022-0012

| OWNER/                                                                                                                                                                                                                                         |                                                                                                                                                                                                                                                                                                                                                                                                                                              |                                                                                                                                                                                                                                                                                                                                                                                                                           |                                                                                                                                                                                                                                    |               |  |
|------------------------------------------------------------------------------------------------------------------------------------------------------------------------------------------------------------------------------------------------|----------------------------------------------------------------------------------------------------------------------------------------------------------------------------------------------------------------------------------------------------------------------------------------------------------------------------------------------------------------------------------------------------------------------------------------------|---------------------------------------------------------------------------------------------------------------------------------------------------------------------------------------------------------------------------------------------------------------------------------------------------------------------------------------------------------------------------------------------------------------------------|------------------------------------------------------------------------------------------------------------------------------------------------------------------------------------------------------------------------------------|---------------|--|
| APPLICANT:                                                                                                                                                                                                                                     | Mendocino Unified School District                                                                                                                                                                                                                                                                                                                                                                                                            |                                                                                                                                                                                                                                                                                                                                                                                                                           |                                                                                                                                                                                                                                    |               |  |
| AGENT:                                                                                                                                                                                                                                         | Matt Kennedy                                                                                                                                                                                                                                                                                                                                                                                                                                 |                                                                                                                                                                                                                                                                                                                                                                                                                           |                                                                                                                                                                                                                                    |               |  |
| REQUEST:                                                                                                                                                                                                                                       | Installation of new recycled water pipelines, irrigation systems, fire hydrants (approx. 15), and a new 250,000<br>gallon recycled water storage tank.                                                                                                                                                                                                                                                                                       |                                                                                                                                                                                                                                                                                                                                                                                                                           |                                                                                                                                                                                                                                    |               |  |
| LOCATION:                                                                                                                                                                                                                                      | In the Coastal Zone, throughout the town of Mendocino and surrounding environs. Project will occur within County<br>rights-of-way on Kelly St (CR 407F), Ukiah St (CR 407C), Kasten St (CR 407L), Little Lake St (CR 407A), Lansing St (CR<br>500), Little Lake Rd (CR 408), School St (CR 407O), within State right-of-way on State Route 1 (SR 1), and at<br>Friendship Park, the Mendocino High School and K-8 campuses, and a tank site. |                                                                                                                                                                                                                                                                                                                                                                                                                           |                                                                                                                                                                                                                                    |               |  |
| APNs:                                                                                                                                                                                                                                          | Tank & Well Site: 119-100-23, 119-100-03, 119-100-04<br>Mendocino K-8: 119-100-15, 119-100-16<br>Mendocino High School: 119-160-06, 119-160-35, 119-140-01, 119-160-41, 119-170-04<br>Friendship Park: 119-140-19                                                                                                                                                                                                                            |                                                                                                                                                                                                                                                                                                                                                                                                                           |                                                                                                                                                                                                                                    |               |  |
| PARCEL SIZE:                                                                                                                                                                                                                                   | Various                                                                                                                                                                                                                                                                                                                                                                                                                                      |                                                                                                                                                                                                                                                                                                                                                                                                                           |                                                                                                                                                                                                                                    |               |  |
| GENERAL PLAN:                                                                                                                                                                                                                                  | Public Facilities                                                                                                                                                                                                                                                                                                                                                                                                                            |                                                                                                                                                                                                                                                                                                                                                                                                                           |                                                                                                                                                                                                                                    |               |  |
| ZONING:                                                                                                                                                                                                                                        | Public Facilities/Mendocino Public Facilities                                                                                                                                                                                                                                                                                                                                                                                                |                                                                                                                                                                                                                                                                                                                                                                                                                           |                                                                                                                                                                                                                                    |               |  |
| EXISTING USES:                                                                                                                                                                                                                                 | S: Public Facilities, Roadways                                                                                                                                                                                                                                                                                                                                                                                                               |                                                                                                                                                                                                                                                                                                                                                                                                                           |                                                                                                                                                                                                                                    |               |  |
| DISTRICT:                                                                                                                                                                                                                                      | 5, Williams                                                                                                                                                                                                                                                                                                                                                                                                                                  |                                                                                                                                                                                                                                                                                                                                                                                                                           |                                                                                                                                                                                                                                    |               |  |
| NORTH:<br>EAST:<br>SOUTH:<br>WEST:                                                                                                                                                                                                             | т:<br>тн: Various                                                                                                                                                                                                                                                                                                                                                                                                                            |                                                                                                                                                                                                                                                                                                                                                                                                                           |                                                                                                                                                                                                                                    | ADJACENT USES |  |
|                                                                                                                                                                                                                                                |                                                                                                                                                                                                                                                                                                                                                                                                                                              | <b>REFERRAL AGENCIES</b>                                                                                                                                                                                                                                                                                                                                                                                                  |                                                                                                                                                                                                                                    |               |  |
| <ul> <li>☑ Air Qual</li> <li>☐ Airport I</li> <li>☑ Archaeo</li> <li>☑ Assesson</li> <li>☑ Building</li> <li>□ County /</li> <li>☑ Departm</li> <li>☑ Environn</li> <li>□ Farm Ad</li> <li>□ Forestry</li> <li>□ LAFCO</li> <li>□ C</li> </ul> | Division Fort Bragg<br>Addresser<br>nent of Transportation (DOT)<br>mental Health (EH)<br>dvisor<br>v Advisor<br>ity Planning Department<br>cino City Comm Services Dist                                                                                                                                                                                                                                                                     | Sanitation District         School District         Water District         Mendocino Transit Authorit         Planning Division         Resource Lands Protection (         Sonoma State University         Trails Advisory Council         STATE         CALFIRE (Land Use)         CALFIRE (Resource Manage         California Coastal Commissi         California Div. of Mine Recla         California Highway Patrol | □ CALTRANS<br>□ Regional War<br>y (MTA) □ Sierra Club<br>FEDERAL<br>Com. □ Sierra Club<br>□ US Departme<br>□ US Departme<br>□ US Natural R<br>ment) TRIBAL<br>on □ Cloverdale R<br>amation □ Potter Valley<br>ildlife □ Redwood Va | / Tribe       |  |