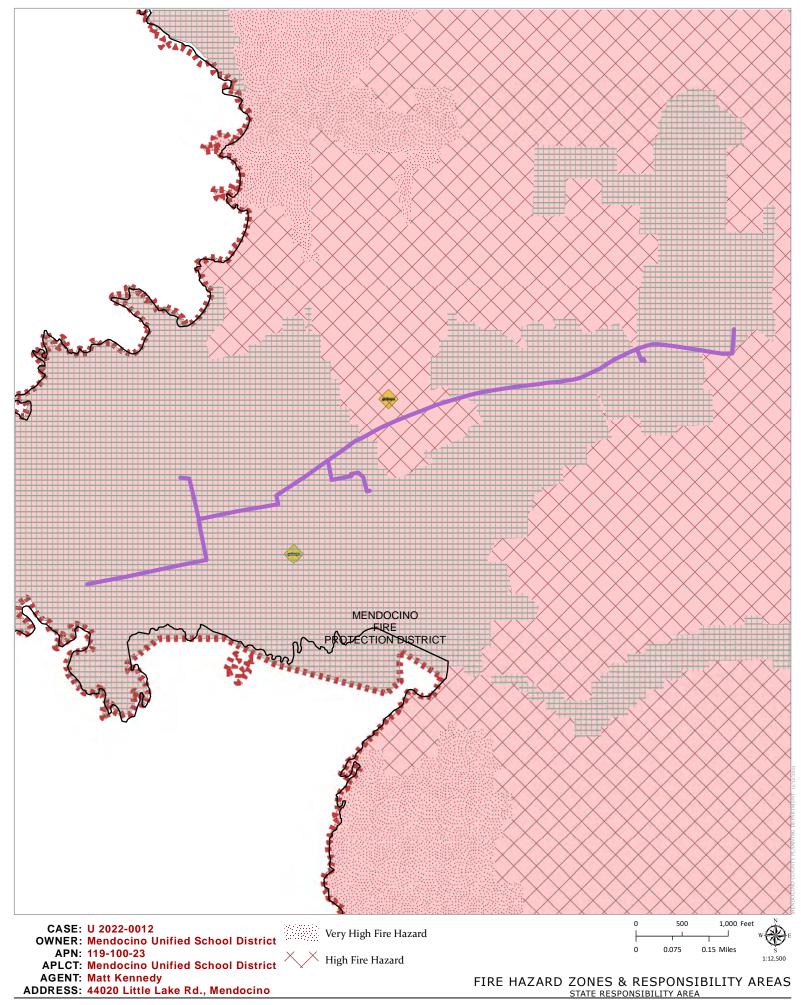

## **ENVIRONMENTAL DATA**

| 1. MAC:                                                |                                                            |
|--------------------------------------------------------|------------------------------------------------------------|
| <sub>GIS</sub>                                         | <b>12. EARTHQUAKE F</b><br>Earthquake Fault Zone Maps; GIS |
| 2. FIRE HAZARD SEVERITY ZONE:                          | NO                                                         |
| CALFIRE FRAP maps/GIS                                  | 13. AIRPORT LAND                                           |
| Moderate/High                                          | Airport Land Use Plan; GIS                                 |
| 3. FIRE RESPONSIBILITY AREA:                           |                                                            |
| CALFIRE FRAP maps/GIS                                  | 14. SUPERFUND/BR                                           |
| State Responsibility Area                              | GIS; General Plan 3-11<br><b>NO</b>                        |
| 4. FARMLAND CLASSIFICATION:                            | -                                                          |
| GIS                                                    | 15. NATURAL DIVER                                          |
| Urban and Built-Up Land; Rural Residential and Rural   | CA Dept. of Fish & Wildlife Rarefi                         |
| Commercial                                             | YES                                                        |
| 5. FLOOD ZONE CLASSIFICATION:                          | 16. STATE FOREST/F                                         |
| FEMA Flood Insurance Rate Maps (FIRM)                  | GIS; General Plan 3-10                                     |
| NO                                                     | YES                                                        |
| 6. COASTAL GROUNDWATER RESOURCE AREA:                  | 17. LANDSLIDE HAZ                                          |
| Coastal Groundwater Study/GIS                          | Hazards and Landslides Map; GIS;                           |
| Critical Water Resources (CWR)                         | NO                                                         |
| 7. SOIL CLASSIFICATION:                                | <b>18. WATER EFFICIEN</b>                                  |
| Mendocino County Soils Study Eastern/Western Part      | Policy RM-7; General Plan 4-34                             |
| 124 – Caspar-Quinliven-Ferncreek complex, 9-30% slopes | NO                                                         |
| 199 – Shinglemill-Gibney complex, 2-9% slopes          | 19. WILD AND SCEN                                          |
| 117 – Cabrillo-Heeser complex, 0-5% slopes             | www.rivers.gov (Eel Only); GIS                             |
| 219 – Urban land                                       | NO                                                         |
| 8. PYGMY VEGETATION OR PYGMY CAPABLE SOIL:             | 20. SPECIFIC PLAN/S                                        |
| LCP maps, Pygmy Soils Maps; GIS                        | Various Adopted Specific Plan Are                          |
| NO                                                     | NO                                                         |
| 9. WILLIAMSON ACT CONTRACT:                            | 21. STATE CLEARING                                         |
| GIS/Mendocino County Assessor's Office                 | Policy                                                     |
| NO                                                     | NO, already submitt                                        |
| 10. TIMBER PRODUCTION ZONE:                            | 22. OAK WOODLAN                                            |
| GIS                                                    | USDA                                                       |
| NO                                                     | NO                                                         |
| 11 ΜΕΤΙ ΑΝΏς ΟΙ ΑςςΙΕΙΟΑΤΙΩΝ                           | 23. HARBOR DISTRI                                          |