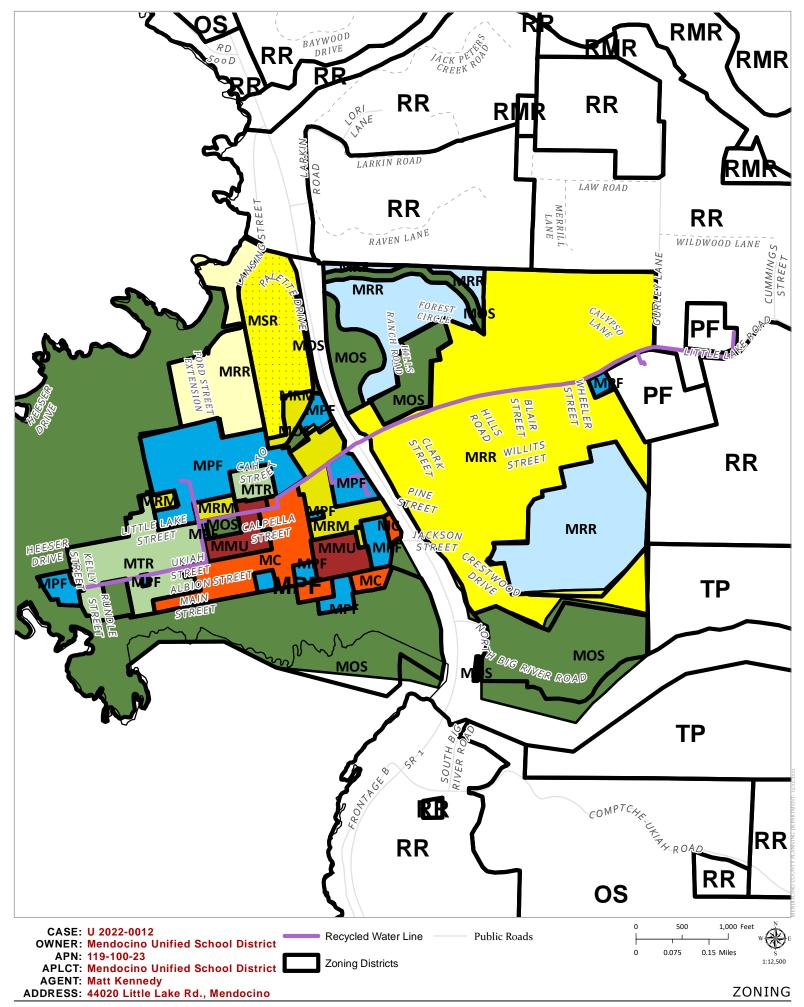

# **CASE:** U\_2022-0012

| OWNER/                                                                                                                                                                                                                                         |                                                                                                                                                                                                                                                                                                                                                                                                                                              |                                                                                                                                                                                                                                                                                                                                                                                                                           |                                                                                                                                                                                                                                    |               |  |
|------------------------------------------------------------------------------------------------------------------------------------------------------------------------------------------------------------------------------------------------|----------------------------------------------------------------------------------------------------------------------------------------------------------------------------------------------------------------------------------------------------------------------------------------------------------------------------------------------------------------------------------------------------------------------------------------------|---------------------------------------------------------------------------------------------------------------------------------------------------------------------------------------------------------------------------------------------------------------------------------------------------------------------------------------------------------------------------------------------------------------------------|------------------------------------------------------------------------------------------------------------------------------------------------------------------------------------------------------------------------------------|---------------|--|
| APPLICANT:                                                                                                                                                                                                                                     | Mendocino Unified School District                                                                                                                                                                                                                                                                                                                                                                                                            |                                                                                                                                                                                                                                                                                                                                                                                                                           |                                                                                                                                                                                                                                    |               |  |
| AGENT:                                                                                                                                                                                                                                         | Matt Kennedy                                                                                                                                                                                                                                                                                                                                                                                                                                 |                                                                                                                                                                                                                                                                                                                                                                                                                           |                                                                                                                                                                                                                                    |               |  |
| REQUEST:                                                                                                                                                                                                                                       | Installation of new recycled water pipelines, irrigation systems, fire hydrants (approx. 15), and a new 250,000<br>gallon recycled water storage tank.                                                                                                                                                                                                                                                                                       |                                                                                                                                                                                                                                                                                                                                                                                                                           |                                                                                                                                                                                                                                    |               |  |
| LOCATION:                                                                                                                                                                                                                                      | In the Coastal Zone, throughout the town of Mendocino and surrounding environs. Project will occur within County<br>rights-of-way on Kelly St (CR 407F), Ukiah St (CR 407C), Kasten St (CR 407L), Little Lake St (CR 407A), Lansing St (CR<br>500), Little Lake Rd (CR 408), School St (CR 407O), within State right-of-way on State Route 1 (SR 1), and at<br>Friendship Park, the Mendocino High School and K-8 campuses, and a tank site. |                                                                                                                                                                                                                                                                                                                                                                                                                           |                                                                                                                                                                                                                                    |               |  |
| APNs:                                                                                                                                                                                                                                          | Tank & Well Site: 119-100-23, 119-100-03, 119-100-04<br>Mendocino K-8: 119-100-15, 119-100-16<br>Mendocino High School: 119-160-06, 119-160-35, 119-140-01, 119-160-41, 119-170-04<br>Friendship Park: 119-140-19                                                                                                                                                                                                                            |                                                                                                                                                                                                                                                                                                                                                                                                                           |                                                                                                                                                                                                                                    |               |  |
| PARCEL SIZE:                                                                                                                                                                                                                                   | Various                                                                                                                                                                                                                                                                                                                                                                                                                                      |                                                                                                                                                                                                                                                                                                                                                                                                                           |                                                                                                                                                                                                                                    |               |  |
| GENERAL PLAN:                                                                                                                                                                                                                                  | Public Facilities                                                                                                                                                                                                                                                                                                                                                                                                                            |                                                                                                                                                                                                                                                                                                                                                                                                                           |                                                                                                                                                                                                                                    |               |  |
| ZONING:                                                                                                                                                                                                                                        | Public Facilities/Mendocino Public Facilities                                                                                                                                                                                                                                                                                                                                                                                                |                                                                                                                                                                                                                                                                                                                                                                                                                           |                                                                                                                                                                                                                                    |               |  |
| EXISTING USES:                                                                                                                                                                                                                                 | S: Public Facilities, Roadways                                                                                                                                                                                                                                                                                                                                                                                                               |                                                                                                                                                                                                                                                                                                                                                                                                                           |                                                                                                                                                                                                                                    |               |  |
| DISTRICT:                                                                                                                                                                                                                                      | 5, Williams                                                                                                                                                                                                                                                                                                                                                                                                                                  |                                                                                                                                                                                                                                                                                                                                                                                                                           |                                                                                                                                                                                                                                    |               |  |
| NORTH:<br>EAST:<br>SOUTH:<br>WEST:                                                                                                                                                                                                             | т:<br>тн: Various                                                                                                                                                                                                                                                                                                                                                                                                                            |                                                                                                                                                                                                                                                                                                                                                                                                                           |                                                                                                                                                                                                                                    | ADJACENT USES |  |
|                                                                                                                                                                                                                                                |                                                                                                                                                                                                                                                                                                                                                                                                                                              | <b>REFERRAL AGENCIES</b>                                                                                                                                                                                                                                                                                                                                                                                                  |                                                                                                                                                                                                                                    |               |  |
| <ul> <li>☑ Air Qual</li> <li>☐ Airport I</li> <li>☑ Archaeo</li> <li>☑ Assesson</li> <li>☑ Building</li> <li>□ County /</li> <li>☑ Departm</li> <li>☑ Environn</li> <li>□ Farm Ad</li> <li>□ Forestry</li> <li>□ LAFCO</li> <li>□ C</li> </ul> | Division Fort Bragg<br>Addresser<br>nent of Transportation (DOT)<br>mental Health (EH)<br>dvisor<br>v Advisor<br>ity Planning Department<br>cino City Comm Services Dist                                                                                                                                                                                                                                                                     | Sanitation District         School District         Water District         Mendocino Transit Authorit         Planning Division         Resource Lands Protection (         Sonoma State University         Trails Advisory Council         STATE         CALFIRE (Land Use)         CALFIRE (Resource Manage         California Coastal Commissi         California Div. of Mine Recla         California Highway Patrol | □ CALTRANS<br>□ Regional War<br>y (MTA) □ Sierra Club<br>FEDERAL<br>Com. □ Sierra Club<br>□ US Departme<br>□ US Departme<br>□ US Natural R<br>ment) TRIBAL<br>on □ Cloverdale R<br>amation □ Potter Valley<br>ildlife □ Redwood Va | / Tribe       |  |