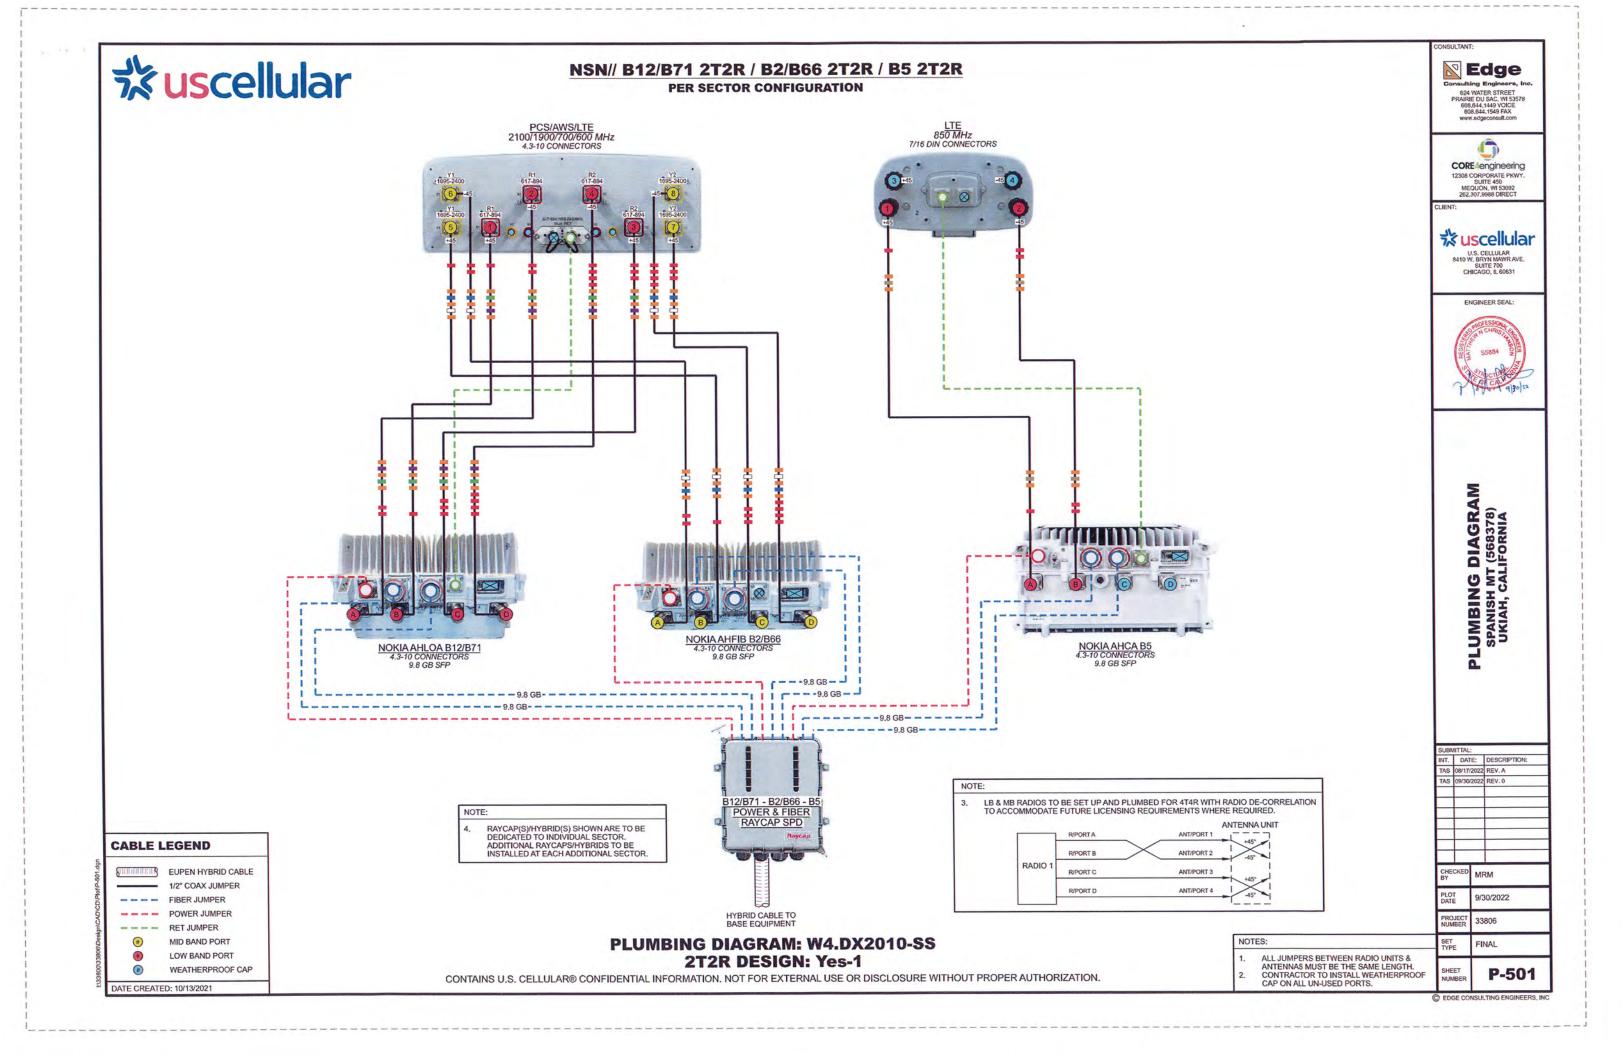

|



This publication is issued to information only and is not to form part of any order or contract DENGYO reserves the right to changes specifications without prior notice.

Copyright @ 2018 DENGYO All Rights Reserved 1/3

QUA8-1LX1HX-BW65 Rev.2

**ANTENNA SPECIFIC** A





























THIS MAP AND DATA ARE PROVIDED WITHOUT WARRANTY OF ANY KIND. DO NOT USE THIS MAP TO DETERMINE LEGAL PROPERTY BOUNDARIES





THIS MAP AND DATA ARE PROVIDED WITHOUT WARRANTY OF ANY KIND. DO NOT USE THIS MAP TO DETERMINE LEGAL PROPERTY BOUNDARIES

## EASTERN SOIL CLASSIFICATIONS







THIS MAP AND DATA ARE PROVIDED WITHOUT WARRANTY OF ANY KIND. DO NOT USE THIS MAP TO DETERMINE LEGAL PROPERTY BOUNDARIES



THIS MAP AND DATA ARE PROVIDED WITHOUT WARRANTY OF ANY KIND. DO NOT USE THIS MAP TO DETERMINE LEGAL PROPERTY BOUNDARIES

UKIAH AIRPORT ZONE