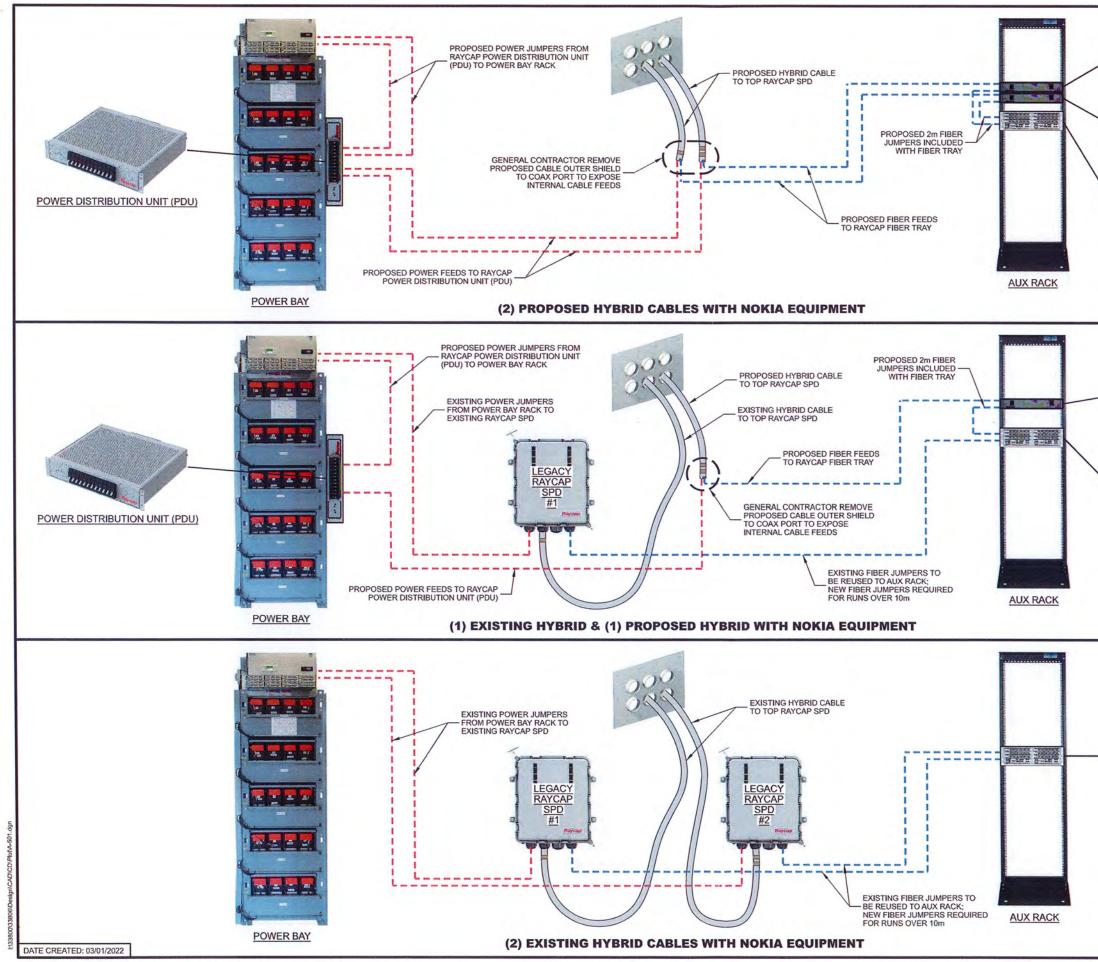

|











|                               | CONSULTANT:                                                                                                                                |
|-------------------------------|--------------------------------------------------------------------------------------------------------------------------------------------|
| FIBER TRAY<br>TRACK UNIT      | Consulting Engineers, Inc.<br>624 WATER STREET<br>PRAIRE DU SAC, WI 53578<br>608.644,1494 VOICE<br>608.644,1549 FAX<br>www.edgeconsult.com |
| FIBER TRAY<br>TRACK UNIT      | CORE engineering<br>12308 CORPORATE PKWY.<br>SUITE 450<br>MEQUON, WI 53092<br>262.307.9988 DIRECT<br>CLIENT:                               |
|                               | US. CELULAR<br>8410 W. BYNN MAWR AVE.<br>SUITE 700<br>CHICAGO, I