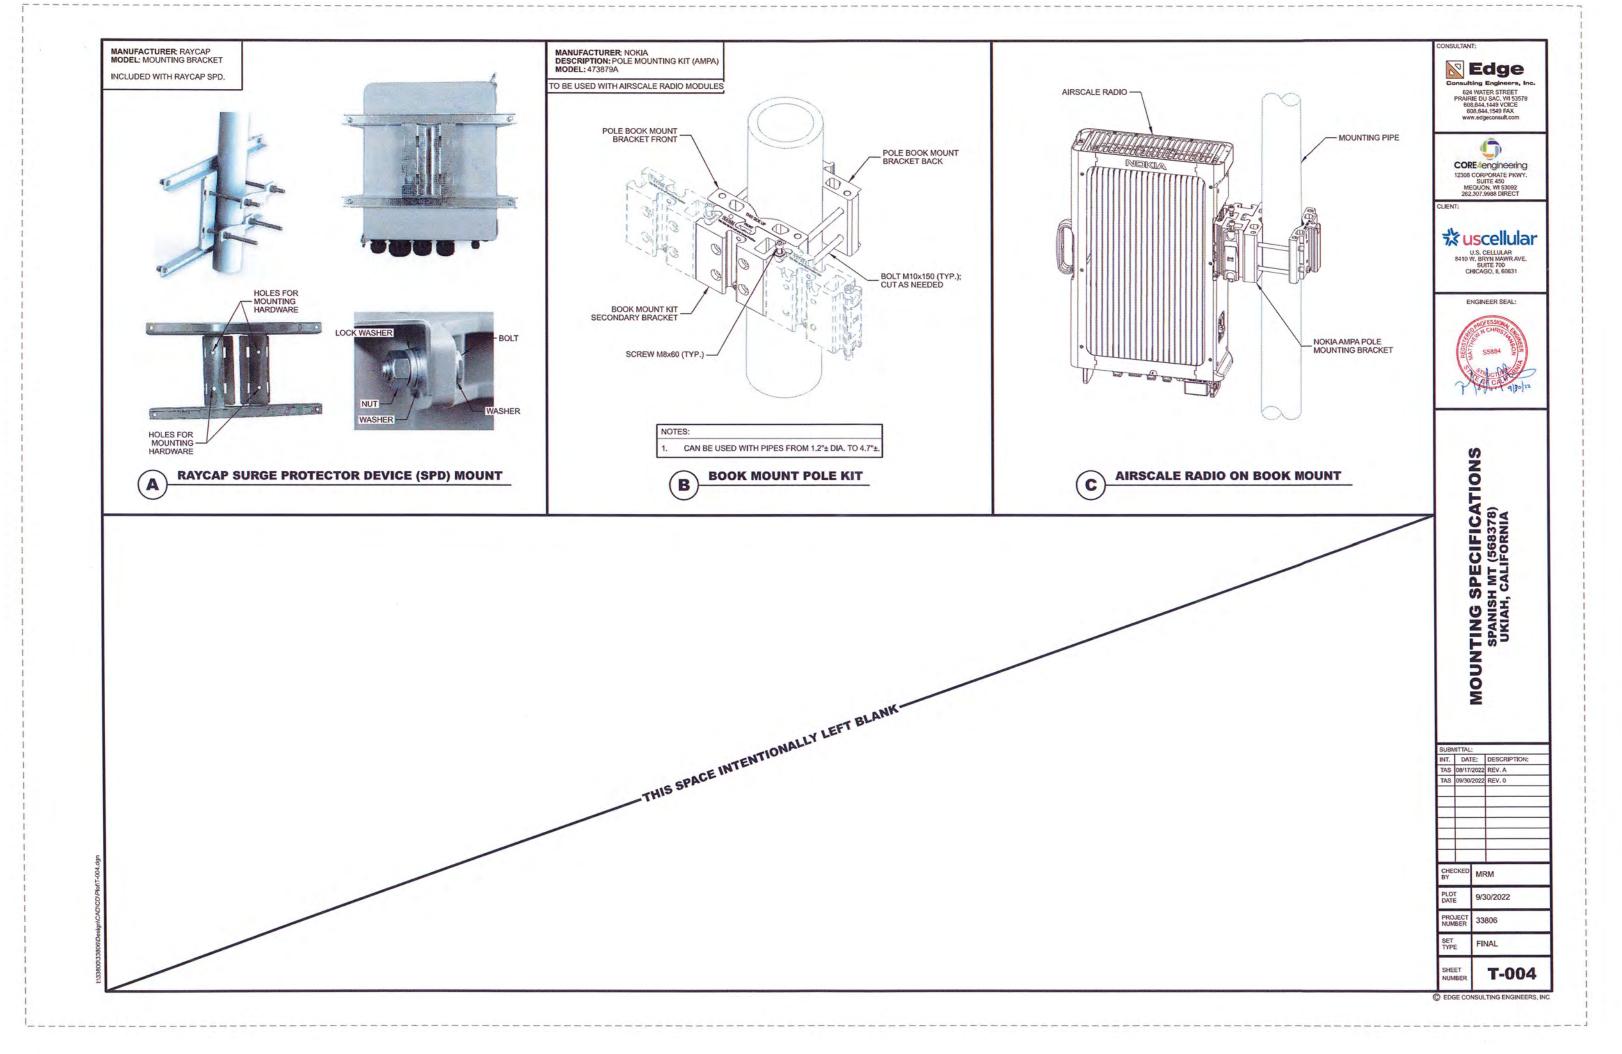

#### THE PROJECT

1. Describe your project. Include secondary improvements such as wells, septic systems, grading, vegetation removal, roads, etc.

Modification of antennas and equipment pursuant to the scope of work and a narrative description.