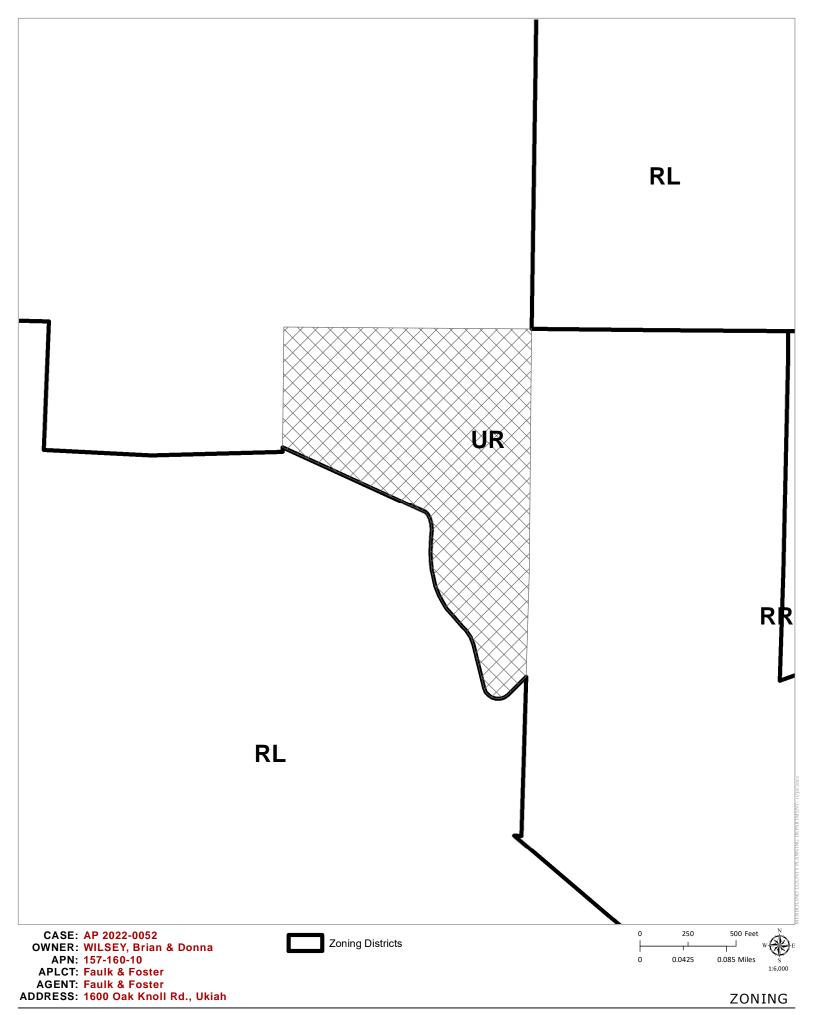

|        | ADJACENT GENERAL               | ADJACENT ZONING            | ADJACENT LOT             | ADJACENT USES      |
|--------|--------------------------------|----------------------------|--------------------------|--------------------|
|        | <u>PLAN</u>                    |                            | <u>SIZES</u>             |                    |
| NORTH: | Remote Residential<br>(RMR 40) | Upland Residential (UR:40) | 81.68± Acres             | Vacant             |
| EAST:  | Remote Residential<br>(RMR 40) | Upland Residential (UR:40) | 20± & 40± Acres          | Residential        |
| SOUTH: | Rangeland (RL 160)             | Rangeland (RL:160)         | 17.47± & 23.61±<br>Acres | Residential        |
| WEST:  | Remote Residential<br>(RMR 20) | Upland Residential (UR 40) | 5.48± Acres              | Telecommunications |