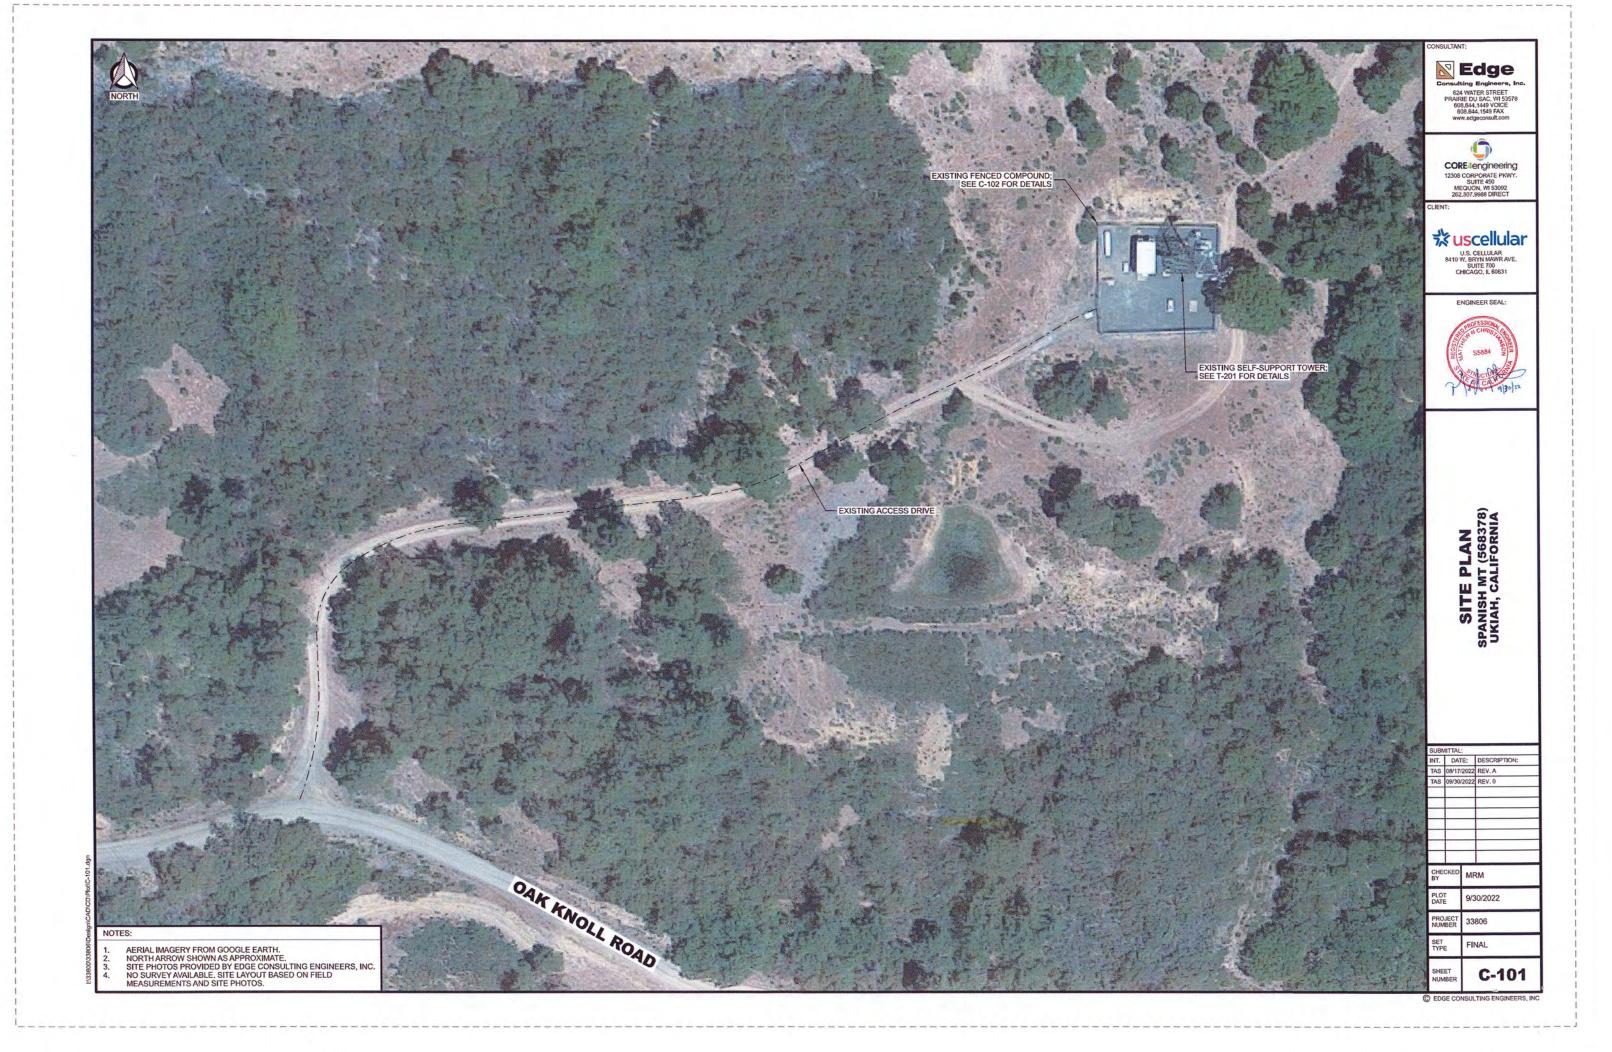

Signature \_\_\_\_\_

Department \_\_\_\_\_

Date \_\_\_\_\_

| OWNER:         | Brian & Donna J Wilsey                                                                                                                                                                                                         |
|----------------|--------------------------------------------------------------------------------------------------------------------------------------------------------------------------------------------------------------------------------|
| APPLICANT:     | California Rural Service Area #1                                                                                                                                                                                               |
| AGENT:         | Faulk and Foster/Tracey Malone                                                                                                                                                                                                 |
| REQUEST:       | Administrative Permit to remove three GSM antennas and a LTE antenna and replace them with two new antennas that are slightly wider. There will be no ground lease area expansion or trenching of any kind.                    |
| LOCATION:      | 2.5± miles southwest of the City of Ukiah center, on the north side of Oak Knoll Road (CR 252), 1.8± miles west of its intersection with Spanish Canyon Road (CR 252G), located at 1600 Oak Knoll Rd. Ukiah (APN: 157-160-10). |
| APN:           | 157-160-10-00                                                                                                                                                                                                                  |
| PARCEL SIZE:   | 5,625 square feet leased of 34.64 ± Acre Parcel                                                                                                                                                                                |
| GENERAL PLAN:  | Remote Residential 20 Acre Minimum (RMR20)                                                                                                                                                                                     |
| ZONING:        | Upland Residential 40 Acre Minimum (UR:40)                                                                                                                                                                                     |
| EXISTING USES: | Telecommunications                                                                                                                                                                                                             |
|                | -71                                                                                                                                                                                                                            |