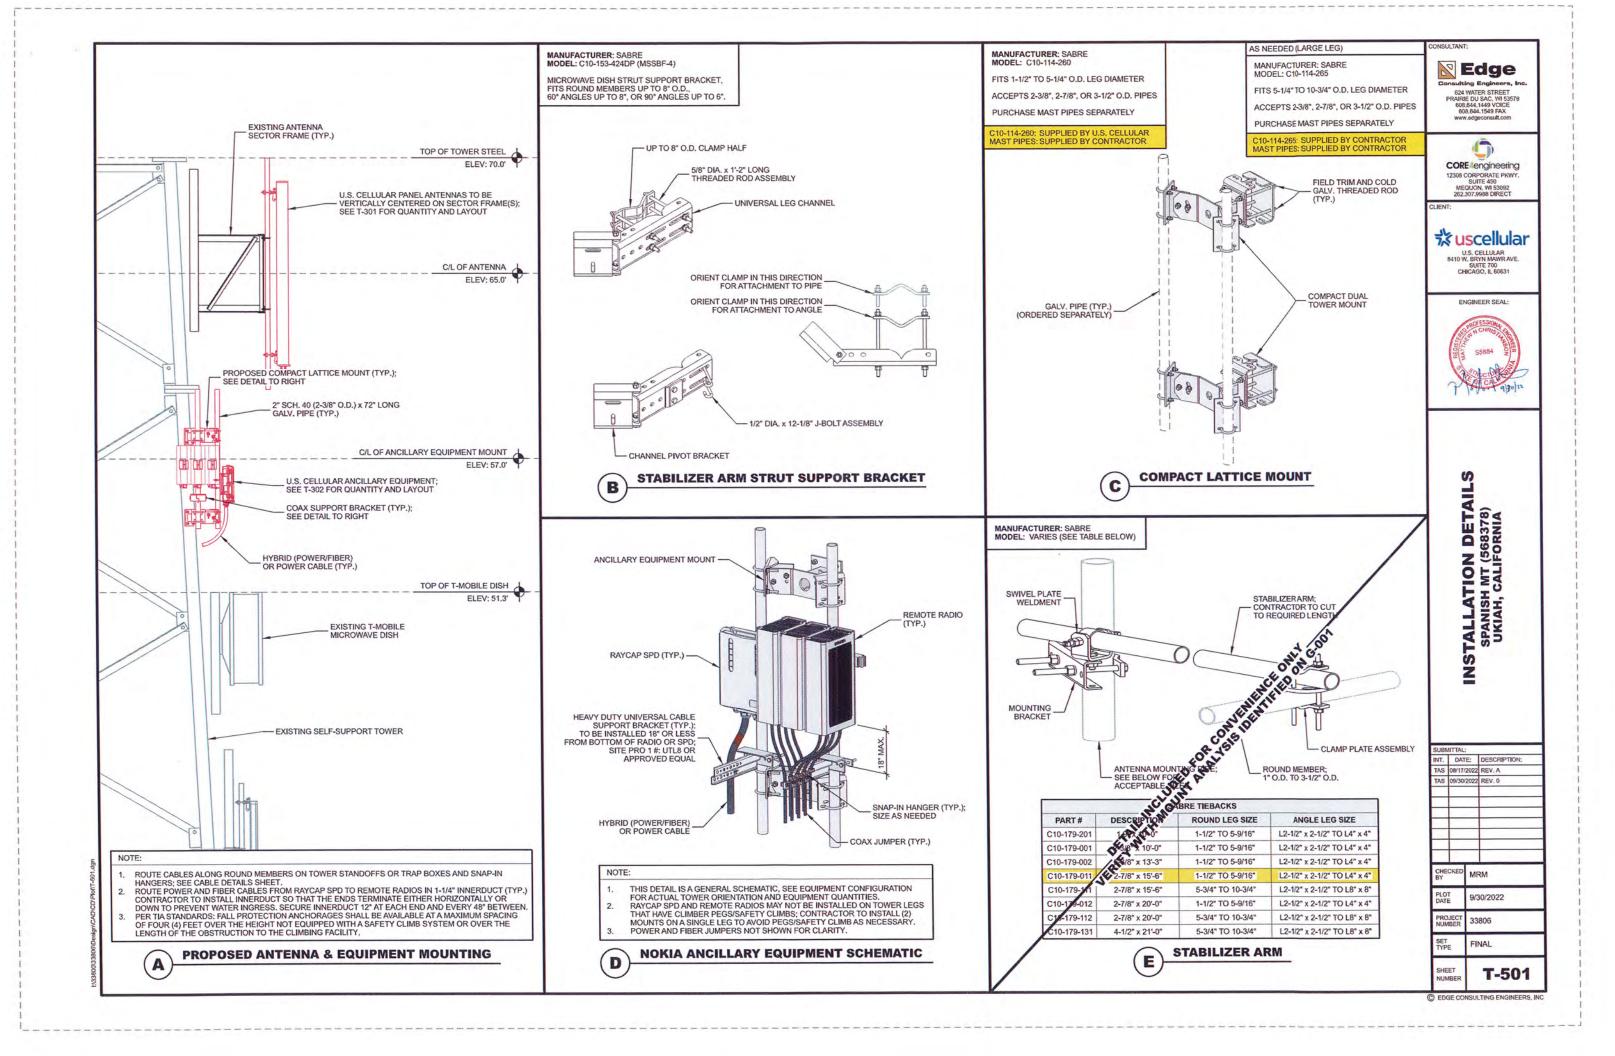

February 01, 2023

Building Inspection - Ukiah Assessor Air Quality Management Cloverdale Rancheria Redwood Valley Rancheria Sherwood Valley Band of Pomo Indians

CASE#: AP\_2022-0052 DATE FILED: 11/30/2022 OWNER: WILSEY BRIAN H & DONNA J APPLICANT/AGENT: Faulk and Foster/Tracy Malone REQUEST: Administrative Permit to remove three GSM antennas and a LTE antenna and replace them with two new antennas that are slightly wider. There will be no ground lease area expansion or trenching of any kind. LOCATION: 2.5± miles southwest of the City of Ukiah center, on the north side of Oak Knoll Road (CR 252), 1.8± miles west of its intersection with Spanish Canvon Road (CR 252G), located at 1600 Oak Knoll Rd, Ukiah

#### THE PROJECT

1. Describe your project. Include secondary improvements such as wells, septic systems, grading, vegetation removal, roads, etc.

Modification of antennas and equipment pursuant to the scope of work and a narrative description.