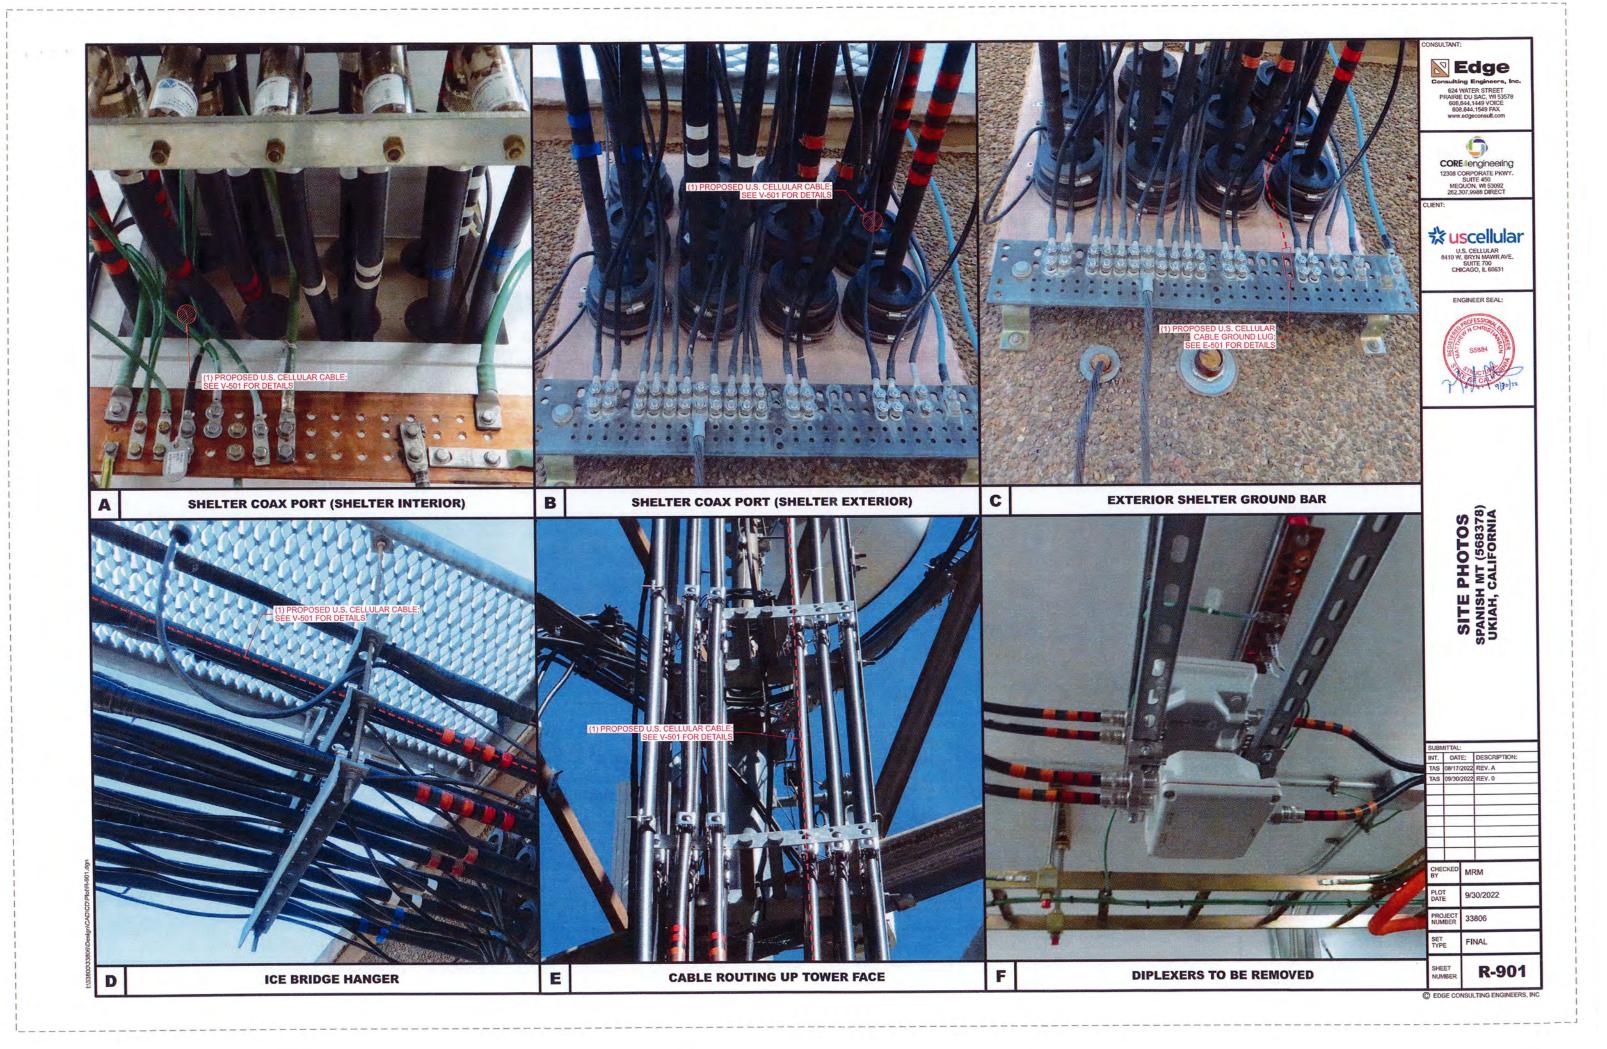

### **RELATED CASES:**

- Minor Subdivision MS# 204-77 created 4 parcels including the subject parcel. Subsequent Boundary Line Adjustment B# 67-87 was approved resulting in the parcel's current configuration. General Plan Amendment GP# 21-87 (approved by Board of Supervisors July 22,1988) successfully changed the General Plan land use classification from Remote Residential 40-acre minimum to Remote Residential 20 acre minimum, however a Rezone application was never received and therefore, the Upland Residential 40 acre minimum base zoning designation remains today.
- On January 4, 2001, the Planning Commission approved U# 22-2000 and granted conditional approval for US Cellular to construct a 150-foot-tall telecommunication tower on the Wilsey property. The Commission's decision was not appealed to the Board of Supervisors. After the tower was constructed, numerous residents began to express concerns regarding aesthetic impacts, devalue of property and damage to Oak Knoll Road. Formal complaints were filed with the Department of Planning and Building Services claiming that the applicant supplied misleading written and verbal information at the public hearing which influenced the Commission to approve the project. Additional allegations from the public included constructing the tower in a different location than shown on the site plan and that the tower may be taller than the 150-foot approved height.
- The Commission met on May 2, 2002 to determine the validity of public concerns and possibly take action to modify condition terms or revoke the Use Permit entirely (Use Permit Modification/Revocation UM# 22-2000/2002). After much discussion, the Commission chose to add new and modify previous conditions reducing the overall tower height to less than 75 feet, limiting total panel and microwave antennas on tower by all wireless carriers to twelve or less, and restricting the use of a generator or propane tank at the site unless authorized by a future use permit modification.
- On July 16, 2009, the Planning Commission approved Use Permit Modification #UM 22-2000/2009 to add three (3) panel antennas and one (1) microwave dish to the existing 65-foot-tall telecommunication tower and to place a battery backup power system, a GPS antenna and four (4) equipment cabinets within a 5,625 square foot leased area.
- December 31, 2014 the Zoning Administrator approved Administrative Permit AP\_2014-0025 to add one (1) Long-Term Evolution (LTE) antenna, one (1) pipe mount and two (2) coax.
- On October 4, 2016 the Planning Commission approved Use Permit Modification UM\_2016-0002 to add a backup generator, propane fuel tank and concrete pad to the existing telecommunications facility.
- On September 16, 2019 Administrative Permit AP\_2019-0046 was approved to install three (3) new antennas and three (3) new radio units on the existing 70 foot tall lattice telecommunications tower.
- Use Permit Renewal UR\_2019-0003 was administratively approved October 1, 2020 and authorized continue operation and use of the existing telecommunications facility.
- On November 30, 2020 AP2020-0027 was administratively approved to authorize a diesel fuel emergency electricity generator to be installed within the existing lease area.
- On February 18, 2022, AP 2021-0020 was approved administratively to authorize the removal of existing antennas and the installation of additional new antennas.