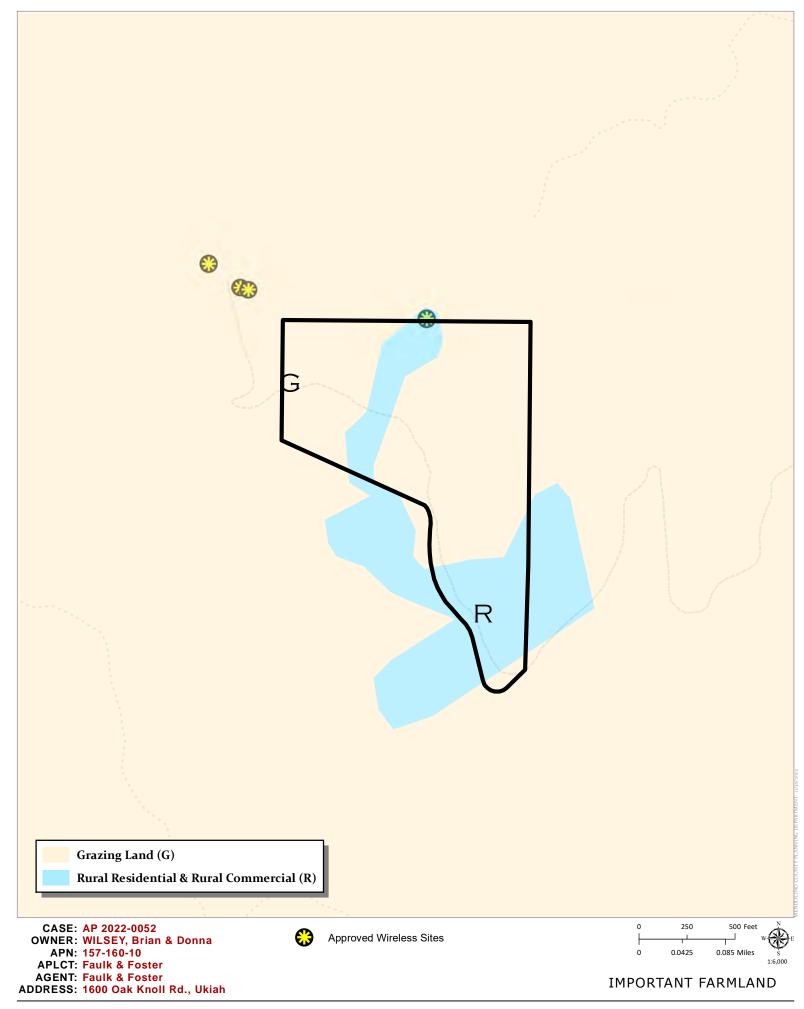

## **ENVIRONMENTAL DATA**

1. MAC: GIS

N/A

2. FIRE HAZARD SEVERITY ZONE:

High and Very High Fire Hazard

**3. FIRE RESPONSIBILITY AREA:** CALFIRE FRAP maps/GIS Ukiah Valley Fire Protection District

4. FARMLAND CLASSIFICATION: