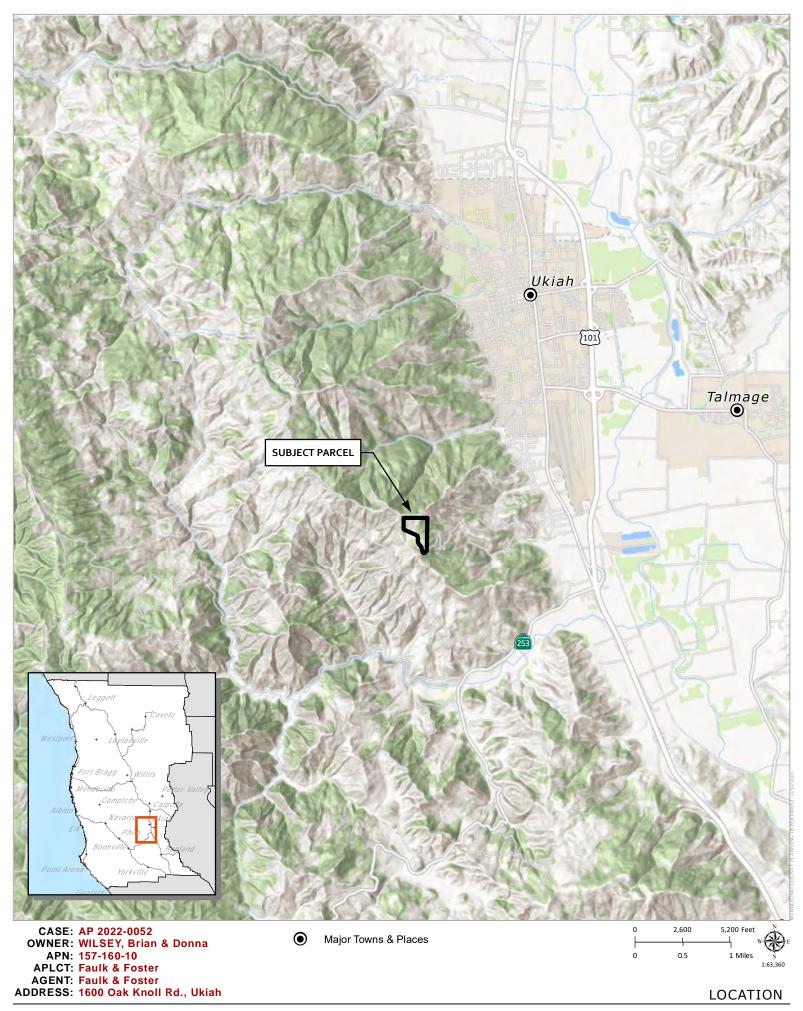

February 01, 2023

Building Inspection - Ukiah Assessor Air Quality Management Cloverdale Rancheria Redwood Valley Rancheria Sherwood Valley Band of Pomo Indians

CASE#: AP\_2022-0052 DATE FILED: 11/30/2022 OWNER: WILSEY BRIAN H & DONNA J APPLICANT/AGENT: Faulk and Foster/Tracy Malone REQUEST: Administrative Permit to remove three GSM antennas and a LTE antenna and replace them with two new antennas that are slightly wider. There will be no ground lease area expansion or trenching of any kind. LOCATION: 2.5± miles southwest of the City of Ukiah center, on the north side of Oak Knoll Road (CR 252), 1.8± miles west of its intersection with Spanish Canvon Road (CR 252G), located at 1600 Oak Knoll Rd, Ukiah

#### (APN: 157-160-10). SUPERVISORIAL DISTRICT: 5

**STAFF PLANNER:** KEITH GRONENDYKE **RESPONSE DUE DATE:** February 15, 2023