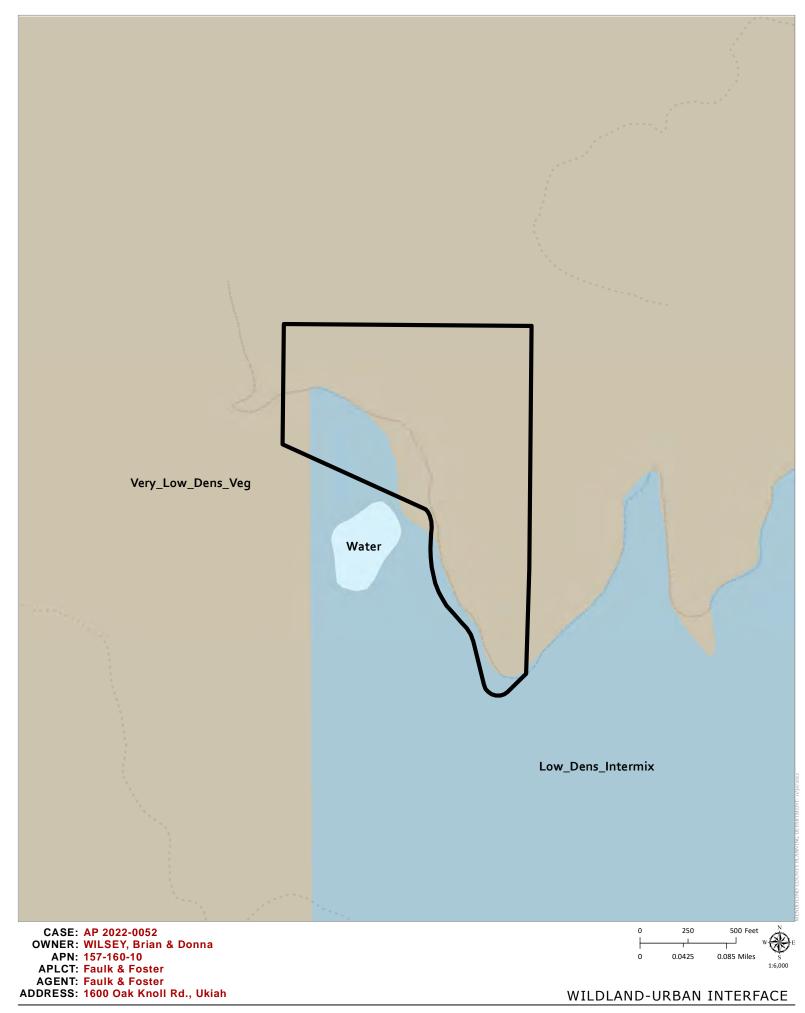

## **ENVIRONMENTAL DATA**

1. MAC: GIS

N/A

2. FIRE HAZARD SEVERITY ZONE:

High and Very High Fire Hazard

**3. FIRE RESPONSIBILITY AREA:** CALFIRE FRAP maps/GIS Ukiah Valley Fire Protection District

4. FARMLAND CLASSIFICATION: