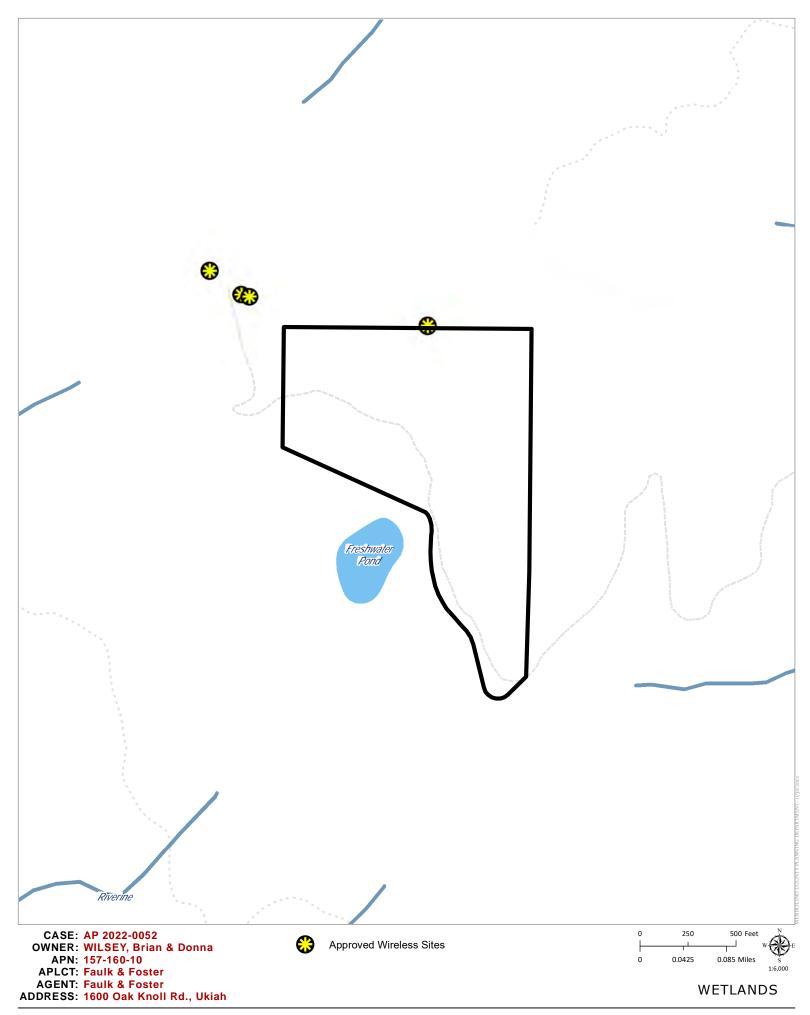

N/A

9. WILLIAMSON ACT CONTRACT: GIS/Mendocino County Assessor's Office NO

**10. TIMBER PRODUCTION ZONE:** OIS NO

**11. WETLANDS CLASSIFICATION:** NO

12. EARTHQUAKE FAULT ZONE:

Earthquake Fault Zone Maps; GIS