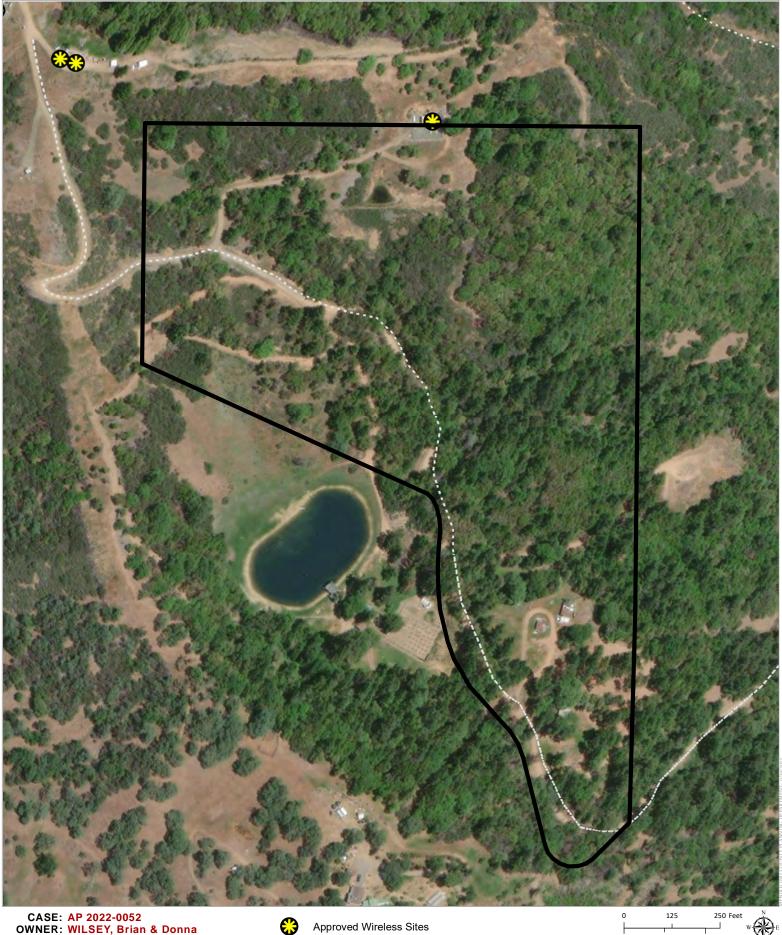

Signature \_\_\_\_\_

Department \_\_\_\_\_

Date \_\_\_\_\_

| OWNER:         | Brian & Donna J Wilsey                                                                                                                                                                                                         |
|----------------|--------------------------------------------------------------------------------------------------------------------------------------------------------------------------------------------------------------------------------|
| APPLICANT:     | California Rural Service Area #1                                                                                                                                                                                               |
| AGENT:         | Faulk and Foster/Tracey Malone                                                                                                                                                                                                 |
| REQUEST:       | Administrative Permit to remove three GSM antennas and a LTE antenna and replace them with two new antennas that are slightly wider. There will be no ground lease area expansion or trenching of any kind.                    |
| LOCATION:      | 2.5± miles southwest of the City of Ukiah center, on the north side of Oak Knoll Road (CR 252), 1.8± miles west of its intersection with Spanish Canyon Road (CR 252G), located at 1600 Oak Knoll Rd. Ukiah (APN: 157-160-10). |
| APN:           | 157-160-10-00                                                                                                                                                                                                                  |
| PARCEL SIZE:   | 5,625 square feet leased of 34.64 ± Acre Parcel                                                                                                                                                                                |
| GENERAL PLAN:  | Remote Residential 20 Acre Minimum (RMR20)                                                                                                                                                                                     |
| ZONING:        | Upland Residential 40 Acre Minimum (UR:40)                                                                                                                                                                                     |
| EXISTING USES: | Telecommunications                                                                                                                                                                                                             |
|                | -71                                                                                                                                                                                                                            |