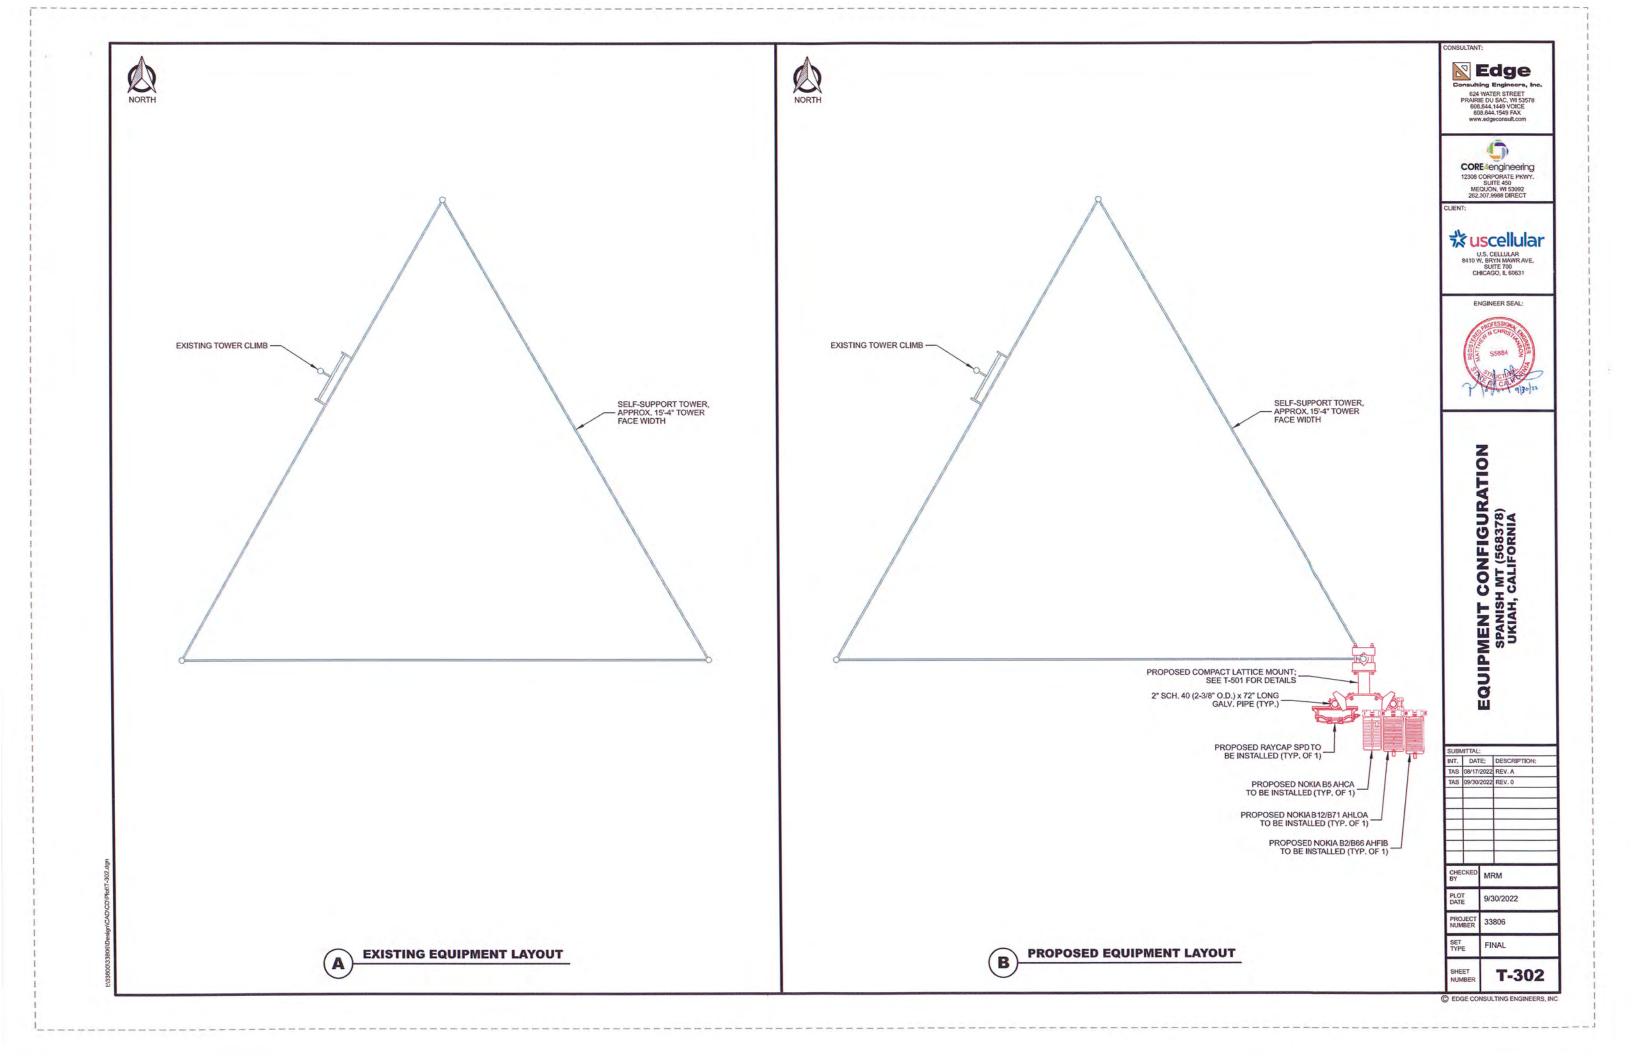

February 01, 2023

Building Inspection - Ukiah Assessor Air Quality Management Cloverdale Rancheria Redwood Valley Rancheria Sherwood Valley Band of Pomo Indians

CASE#: AP\_2022-0052 DATE FILED: 11/30/2022 OWNER: WILSEY BRIAN H & DONNA J APPLICANT/AGENT: Faulk and Foster/Tracy Malone REQUEST: Administrative Permit to remove three GSM antennas and a LTE antenna and replace them with two new antennas that are slightly wider. There will be no ground lease area expansion or trenching of any kind. LOCATION: 2.5± miles southwest of the City of Ukiah center, on the north side of Oak Knoll Road (CR 252), 1.8± miles west of its intersection with Spanish Canvon Road (CR 252G), located at 1600 Oak Knoll Rd, Ukiah

#### THE PROJECT

1. Describe your project. Include secondary improvements such as wells, septic systems, grading, vegetation removal, roads, etc.

Modification of antennas and equipment pursuant to the scope of work and a narrative description.