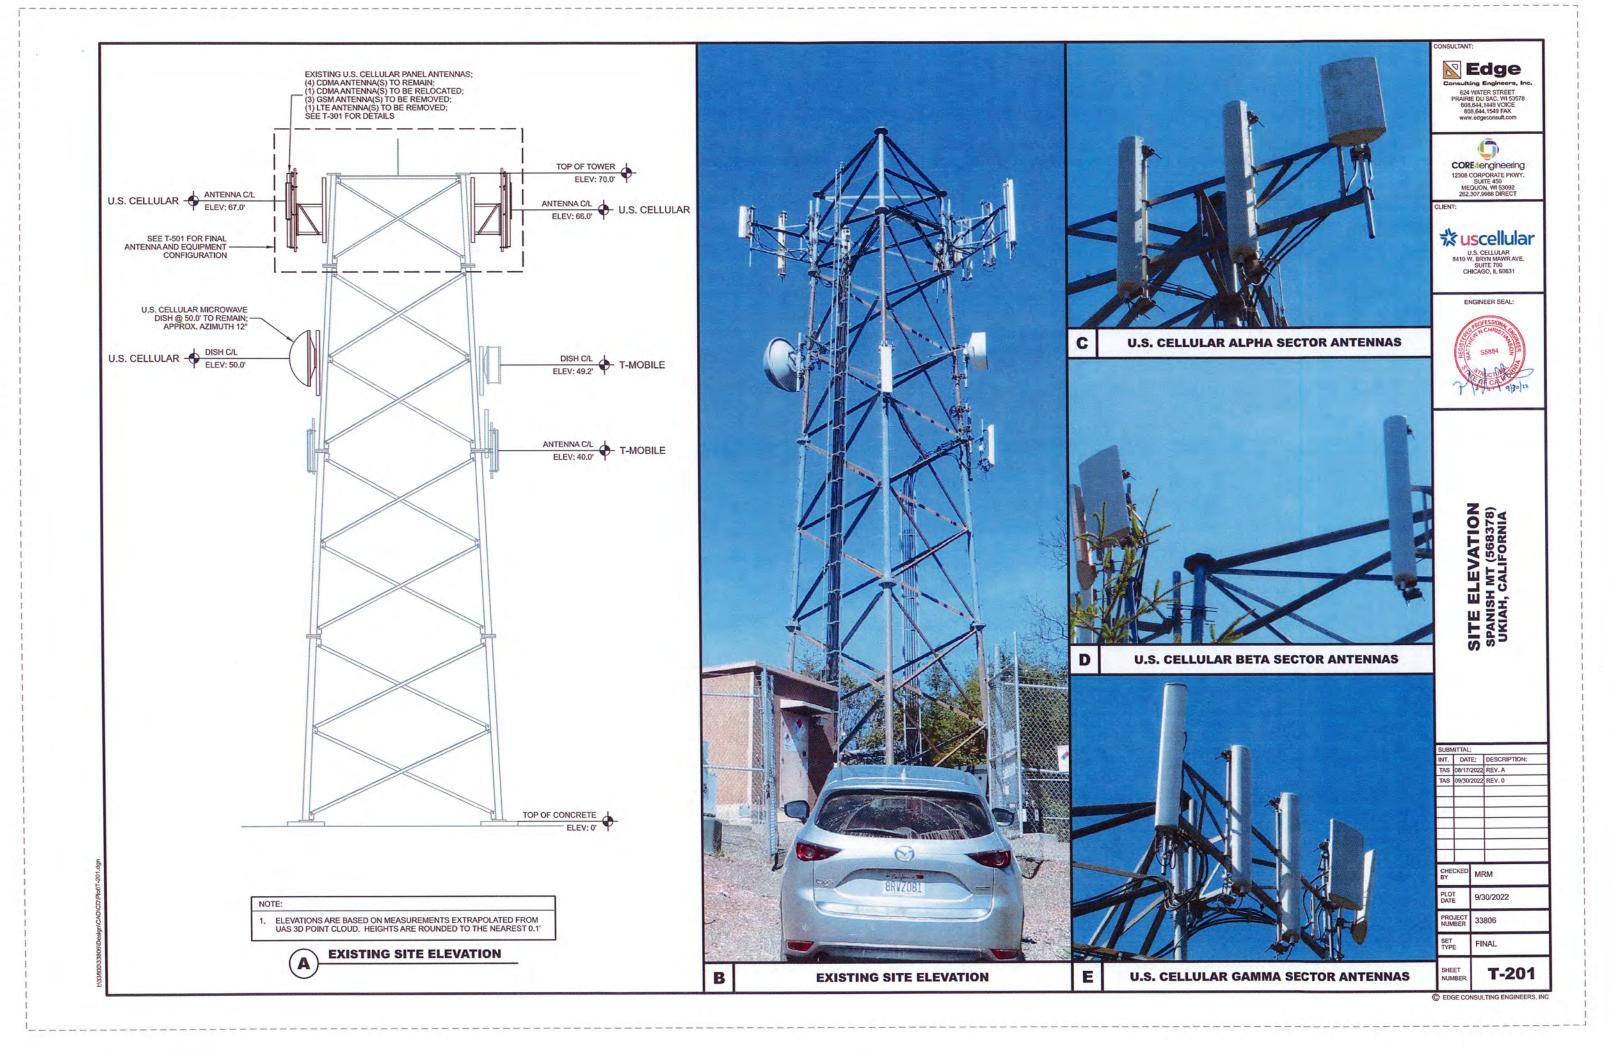

### **RELATED CASES:**

- Minor Subdivision MS# 204-77 created 4 parcels including the subject parcel. Subsequent Boundary Line Adjustment B# 67-87 was approved resulting in the parcel's current configuration. General Plan Amendment GP# 21-87 (approved by Board of Supervisors July 22,1988) successfully changed the General Plan land use classification from Remote Residential 40-acre minimum to Remote Residential 20 acre minimum, however a Rezone application was never received and therefore, the Upland Residential 40 acre minimum base zoning designation remains today.
- On January 4, 2001, the Planning Commission approved U# 22-2000 and granted conditional approval for US Cellular to construct a 150-foot-tall telecommunication tower on the Wilsey property. The Commission's decision was not appealed to the Board of Supervisors. After the tower was constructed, numerous residents began to express concerns regarding aesthetic impacts, devalue of property and damage to Oak Knoll Road. Formal complaints were filed with the Department of Planning and Building Services claiming that the applicant supplied misleading written and verbal information at the public hearing which influenced the Commission to approve the project. Additional allegations from the public included constructing the tower in a different location than shown on the site plan and that the tower may be taller than the 150-foot approved height.
- The Commission met on May 2, 2002 to determine the validity of public concerns and possibly take action to modify condition terms or revoke the Use Permit entirely (Use Permit Modification/Revocation UM# 22-2000/2002). After much discussion, the Commission chose to add new and modify previous conditions reducing the overall tower height to less than 75 feet, limiting total panel and microwave antennas on tower by all wireless carriers to twelve or less, and restricting the use of a generator or propane tank at the site unless authorized by a future use permit modification.
- On July 16, 2009, the Planning Commission approved Use Permit Modification #UM 22-2000/2009 to add three (3) panel antennas and one (1) microwave dish to the existing 65-foot-tall telecommunication tower and to place a battery backup power system, a GPS antenna and four (4) equipment cabinets within a 5,625 square foot leased area.
- December 31, 2014 the Zoning Administrator approved Administrative Permit AP\_2014-0025 to add one (1) Long-Term Evolution (LTE) antenna, one (1) pipe mount and two (2) coax.
- On October 4, 2016 the Planning Commission approved Use Permit Modification UM\_2016-0002 to add a backup generator, propane fuel tank and concrete pad to the existing telecommunications facility.
- On September 16, 2019 Administrative Permit AP\_2019-0046 was approved to install three (3) new antennas and three (3) new radio units on the existing 70 foot tall lattice telecommunications tower.
- Use Permit Renewal UR\_2019-0003 was administratively approved October 1, 2020 and authorized continue operation and use of the existing telecommunications facility.
- On November 30, 2020 AP2020-0027 was administratively approved to authorize a diesel fuel emergency electricity generator to be installed within the existing lease area.
- On February 18, 2022, AP 2021-0020 was approved administratively to authorize the removal of existing antennas and the installation of additional new antennas.

#### THE PROJECT

1. Describe your project. Include secondary improvements such as wells, septic systems, grading, vegetation removal, roads, etc.

Modification of antennas and equipment pursuant to the scope of work and a narrative description.

25. What is the maximum height of all structures?

| Existing: | 70 | feet |
|-----------|----|------|
| Proposed: | 70 | feet |

26. What is the gross floor areas of all structures, including covered parking and accessory buildings? none Existing: \_\_\_\_\_\_\_\_ square feet Proposed: \_\_\_\_\_\_\_ square feet