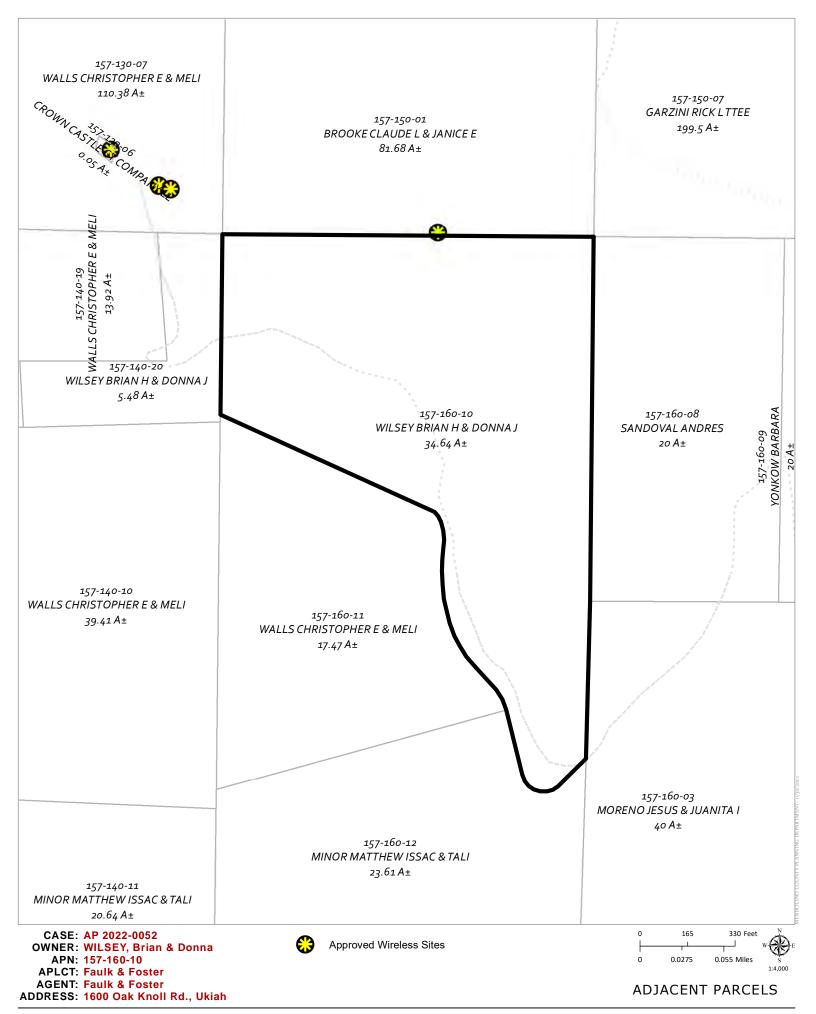

|        | ADJACENT GENERAL               | ADJACENT ZONING            | ADJACENT LOT             | ADJACENT USES      |
|--------|--------------------------------|----------------------------|--------------------------|--------------------|
|        | <u>PLAN</u>                    |                            | <u>SIZES</u>             |                    |
| NORTH: | Remote Residential<br>(RMR 40) | Upland Residential (UR:40) | 81.68± Acres             | Vacant             |
| EAST:  | Remote Residential<br>(RMR 40) | Upland Residential (UR:40) | 20± & 40± Acres          | Residential        |
| SOUTH: | Rangeland (RL 160)             | Rangeland (RL:160)         | 17.47± & 23.61±<br>Acres | Residential        |
| WEST:  | Remote Residential<br>(RMR 20) | Upland Residential (UR 40) | 5.48± Acres              | Telecommunications |