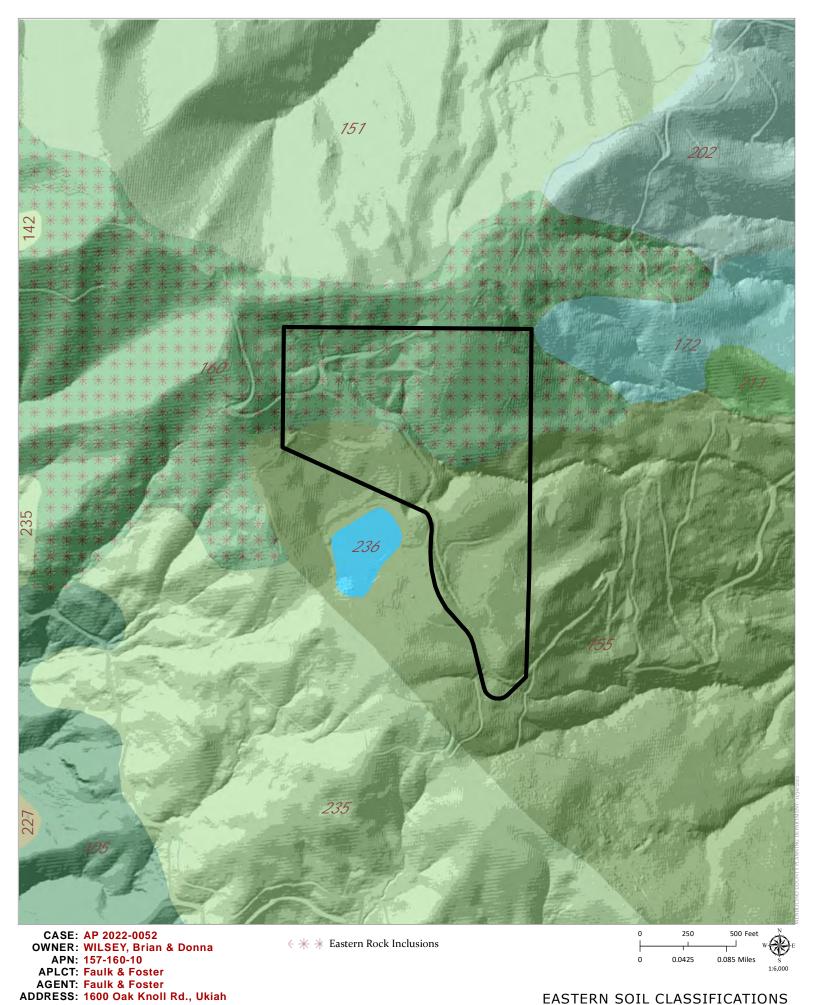

### 7. SOIL CLASSIFICATION:

Mendocino County Soils Study Eastern/Western Part Maymen-Estel-Snook, 30 to 75 percent slopes., hopland~WoodIn complex, 30 to 50 percent slopes

8. PYGMY VEGETATION OR PYGMY CAPABLE SOIL: LCP maps, Pygmy Soils Maps; GIS