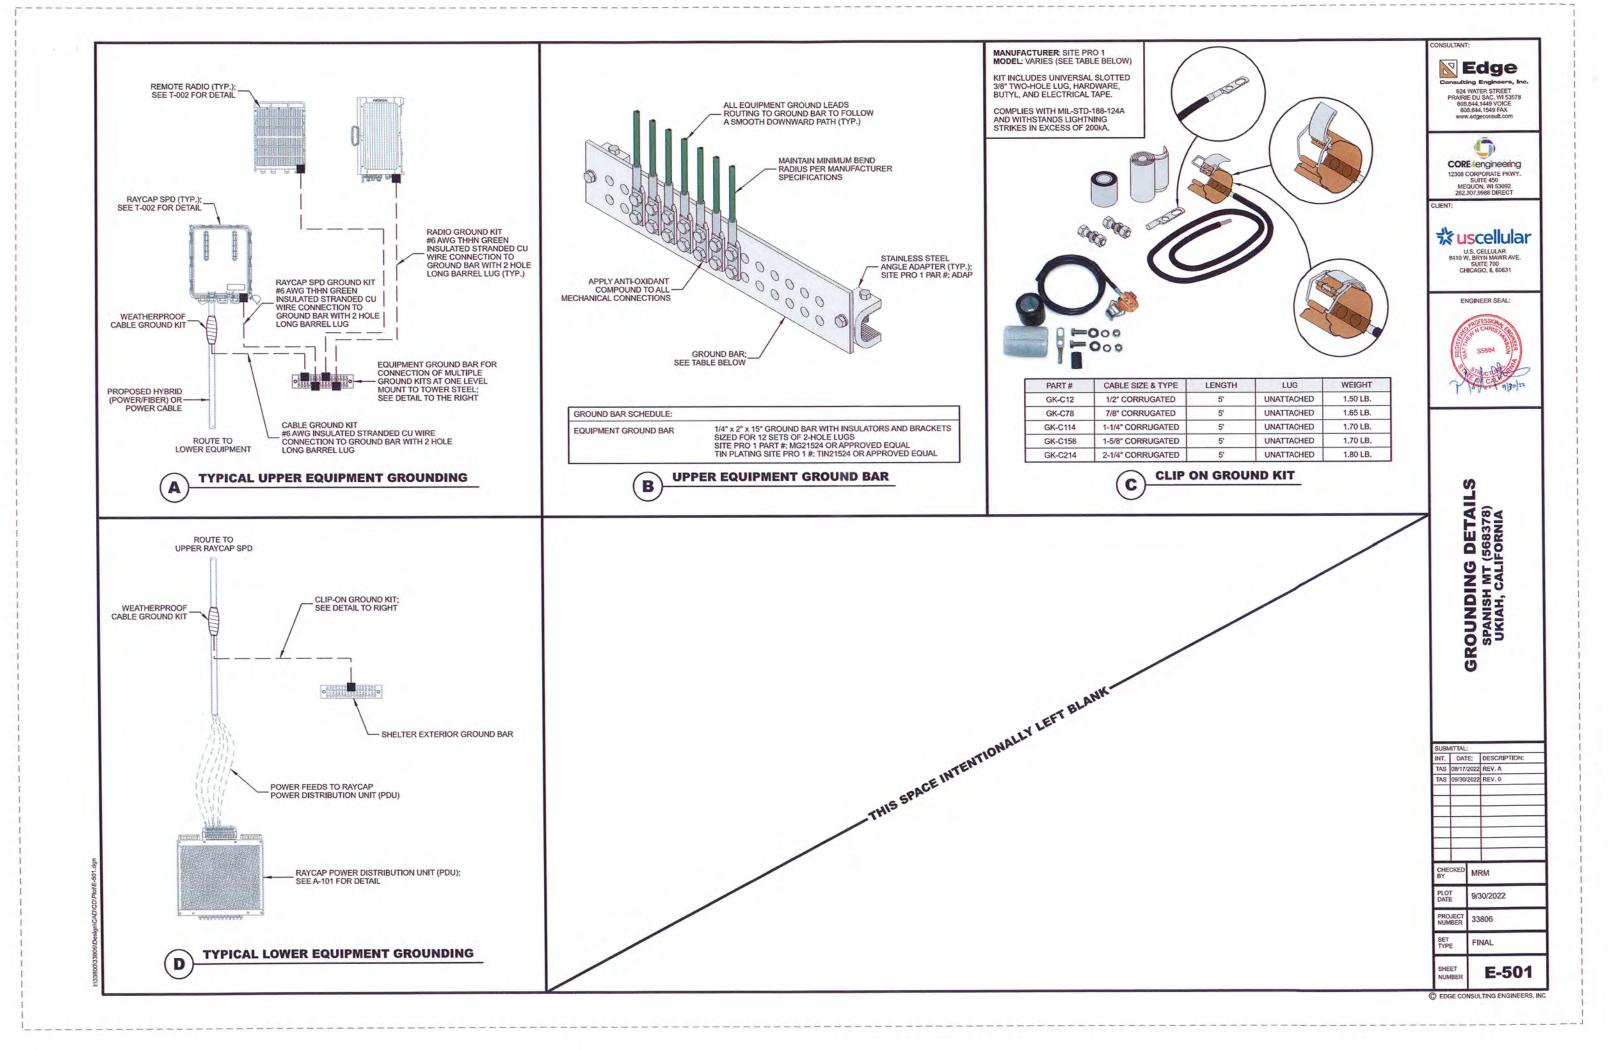

### **RELATED CASES:**

- Minor Subdivision MS# 204-77 created 4 parcels including the subject parcel. Subsequent Boundary Line Adjustment B# 67-87 was approved resulting in the parcel's current configuration. General Plan Amendment GP# 21-87 (approved by Board of Supervisors July 22,1988) successfully changed the General Plan land use classification from Remote Residential 40-acre minimum to Remote Residential 20 acre minimum, however a Rezone application was never received and therefore, the Upland Residential 40 acre minimum base zoning designation remains today.
- On January 4, 2001, the Planning Commission approved U# 22-2000 and granted conditional approval for US Cellular to construct a 150-foot-tall telecommunication tower on the Wilsey property. The Commission's decision was not appealed to the Board of Supervisors. After the tower was constructed, numerous residents began to express concerns regarding aesthetic impacts, devalue of property and damage to Oak Knoll Road. Formal complaints were filed with the Department of Planning and Building Services claiming that the applicant supplied misleading written and verbal information at the public hearing which influenced the Commission to approve the project. Additional allegations from the public included constructing the tower in a different location than shown on the site plan and that the tower may be taller than the 150-foot approved height.
- The Commission met on May 2, 2002 to determine the validity of public concerns and possibly take action to modify condition terms or revoke the Use Permit entirely (Use Permit Modification/Revocation UM# 22-2000/2002). After much discussion, the Commission chose to add new and modify previous conditions reducing the overall tower height to less than 75 feet, limiting total panel and microwave antennas on tower by all wireless carriers to twelve or less, and restricting the use of a generator or propane tank at the site unless authorized by a future use permit modification.
- On July 16, 2009, the Planning Commission approved Use Permit Modification #UM 22-2000/2009 to add three (3) panel antennas and one (1) microwave dish to the existing 65-foot-tall telecommunication tower and to place a battery backup power system, a GPS antenna and four (4) equipment cabinets within a 5,625 square foot leased area.
- December 31, 2014 the Zoning Administrator approved Administrative Permit AP\_2014-0025 to add one (1) Long-Term Evolution (LTE) antenna, one (1) pipe mount and two (2) coax.
- On October 4, 2016 the Planning Commission approved Use Permit Modification UM\_2016-0002 to add a backup generator, propane fuel tank and concrete pad to the existing telecommunications facility.
- On September 16, 2019 Administrative Permit AP\_2019-0046 was approved to install three (3) new antennas and three (3) new radio units on the existing 70 foot tall lattice telecommunications tower.
- Use Permit Renewal UR\_2019-0003 was administratively approved October 1, 2020 and authorized continue operation and use of the existing telecommunications facility.
- On November 30, 2020 AP2020-0027 was administratively approved to authorize a diesel fuel emergency electricity generator to be installed within the existing lease area.
- On February 18, 2022, AP 2021-0020 was approved administratively to authorize the removal of existing antennas and the installation of additional new antennas.