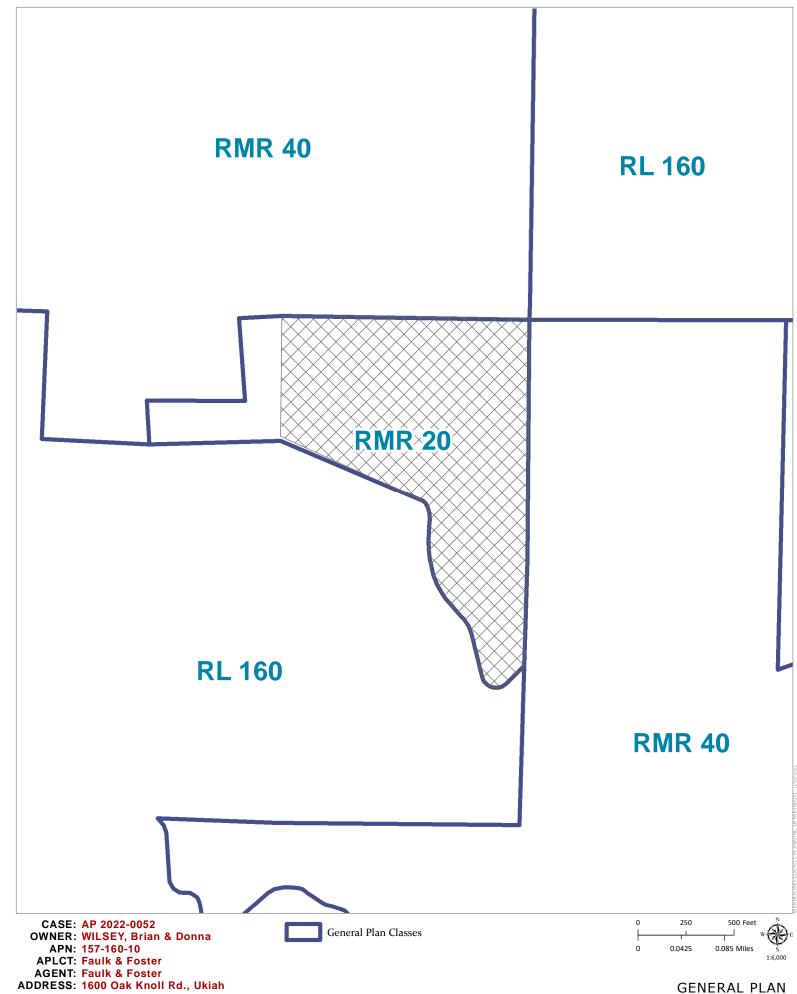

|        | ADJACENT GENERAL               | ADJACENT ZONING            | ADJACENT LOT             | ADJACENT USES      |
|--------|--------------------------------|----------------------------|--------------------------|--------------------|
|        | <u>PLAN</u>                    |                            | <u>SIZES</u>             |                    |
| NORTH: | Remote Residential<br>(RMR 40) | Upland Residential (UR:40) | 81.68± Acres             | Vacant             |
| EAST:  | Remote Residential<br>(RMR 40) | Upland Residential (UR:40) | 20± & 40± Acres          | Residential        |
| SOUTH: | Rangeland (RL 160)             | Rangeland (RL:160)         | 17.47± & 23.61±<br>Acres | Residential        |
| WEST:  | Remote Residential<br>(RMR 20) | Upland Residential (UR 40) | 5.48± Acres              | Telecommunications |