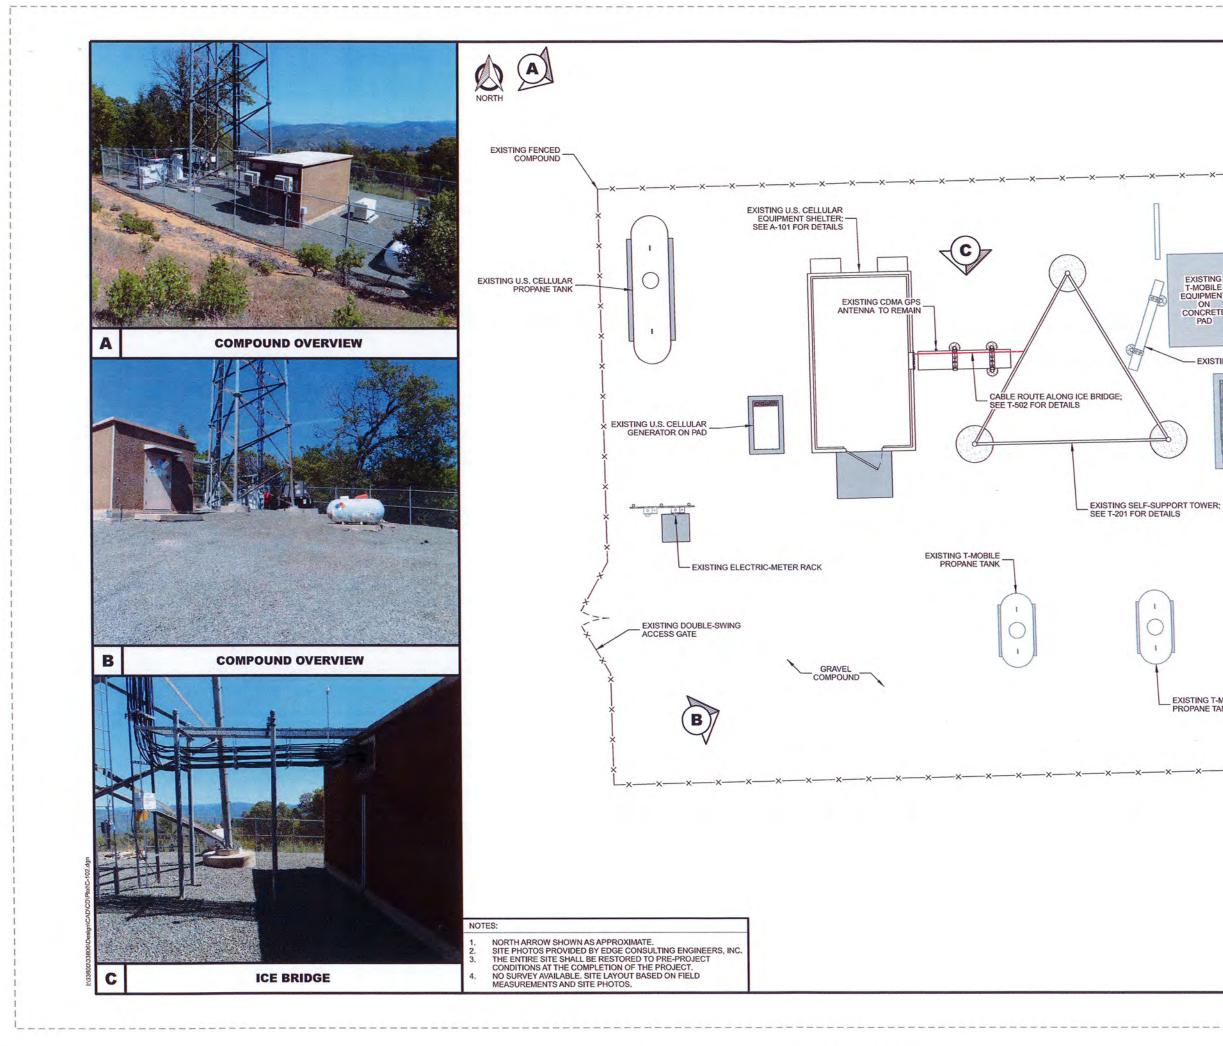

### **RELATED CASES:**

- Minor Subdivision MS# 204-77 created 4 parcels including the subject parcel. Subsequent Boundary Line Adjustment B# 67-87 was approved resulting in the parcel's current configuration. General Plan Amendment GP# 21-87 (approved by Board of Supervisors July 22,1988) successfully changed the General Plan land use classification from Remote Residential 40-acre minimum to Remote Residential 20 acre minimum, however a Rezone application was never received and therefore, the Upland Residential 40 acre minimum base zoning designation remains today.
- On January 4, 2001, the Planning Commission approved U# 22-2000 and granted conditional approval for US Cellular to construct a 150-foot-tall telecommunication tower on the Wilsey property. The Commission's decision was not appealed to the Board of Supervisors. After the tower was constructed, numerous residents began to express concerns regarding aesthetic impacts, devalue of property and damage to Oak Knoll Road. Formal complaints were filed with the Department of Planning and Building Services claiming that the applicant supplied misleading written and verbal information at the public hearing which influenced the Commission to approve the project. Additional allegations from the public included constructing the tower in a different location than shown on the site plan and that the tower may be taller than the 150-foot approved height.
- The Commission met on May 2, 2002 to determine the validity of public concerns and possibly take action to modify condition terms or revoke the Use Permit entirely (Use Permit Modification/Revocation UM# 22-2000/2002). After much discussion, the Commission chose to add new and modify previous conditions reducing the overall tower height to less than 75 feet, limiting total panel and microwave antennas on tower by all wireless carriers to twelve or less, and restricting the use of a generator or propane tank at the site unless authorized by a future use permit modification.
- On July 16, 2009, the Planning Commission approved Use Permit Modification #UM 22-2000/2009 to add three (3) panel antennas and one (1) microwave dish to the existing 65-foot-tall telecommunication tower and to place a battery backup power system, a GPS antenna and four (4) equipment cabinets within a 5,625 square foot leased area.
- December 31, 2014 the Zoning Administrator approved Administrative Permit AP\_2014-0025 to add one (1) Long-Term Evolution (LTE) antenna, one (1) pipe mount and two (2) coax.
- On October 4, 2016 the Planning Commission approved Use Permit Modification UM\_2016-0002 to add a backup generator, propane fuel tank and concrete pad to the existing telecommunications facility.
- On September 16, 2019 Administrative Permit AP\_2019-0046 was approved to install three (3) new antennas and three (3) new radio units on the existing 70 foot tall lattice telecommunications tower.
- Use Permit Renewal UR\_2019-0003 was administratively approved October 1, 2020 and authorized continue operation and use of the existing telecommunications facility.
- On November 30, 2020 AP2020-0027 was administratively approved to authorize a diesel fuel emergency electricity generator to be installed within the existing lease area.
- On February 18, 2022, AP 2021-0020 was approved administratively to authorize the removal of existing antennas and the installation of additional new antennas.