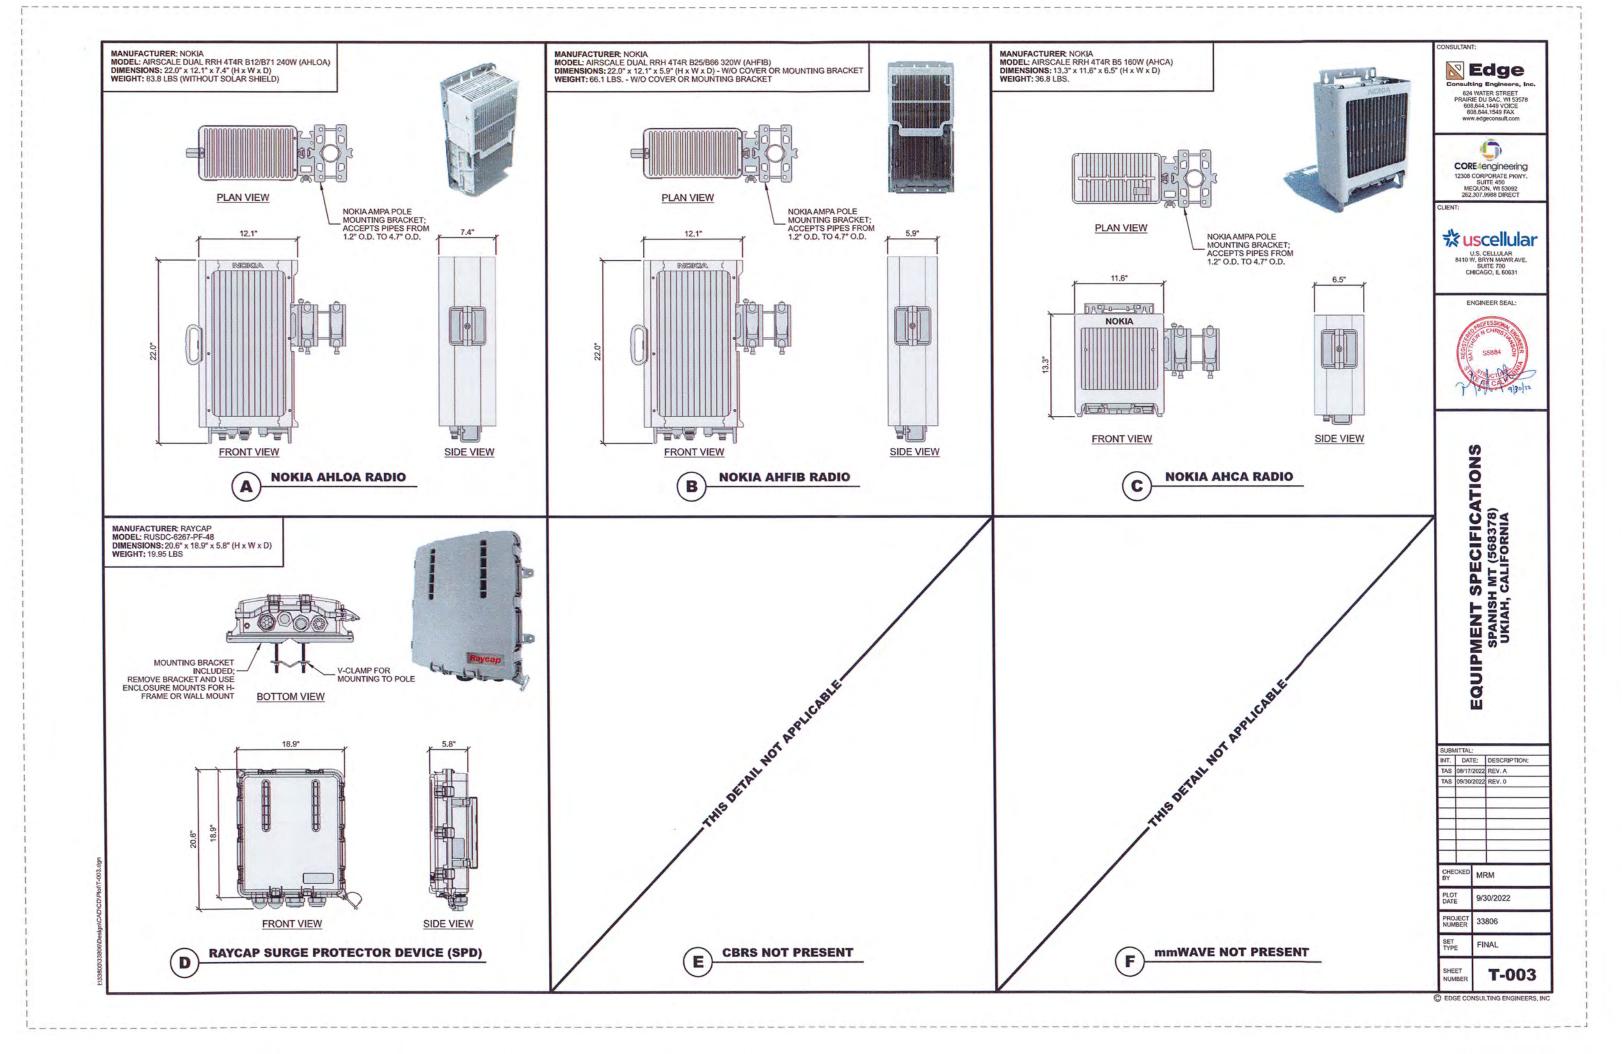

#### THE PROJECT

1. Describe your project. Include secondary improvements such as wells, septic systems, grading, vegetation removal, roads, etc.

Modification of antennas and equipment pursuant to the scope of work and a narrative description.