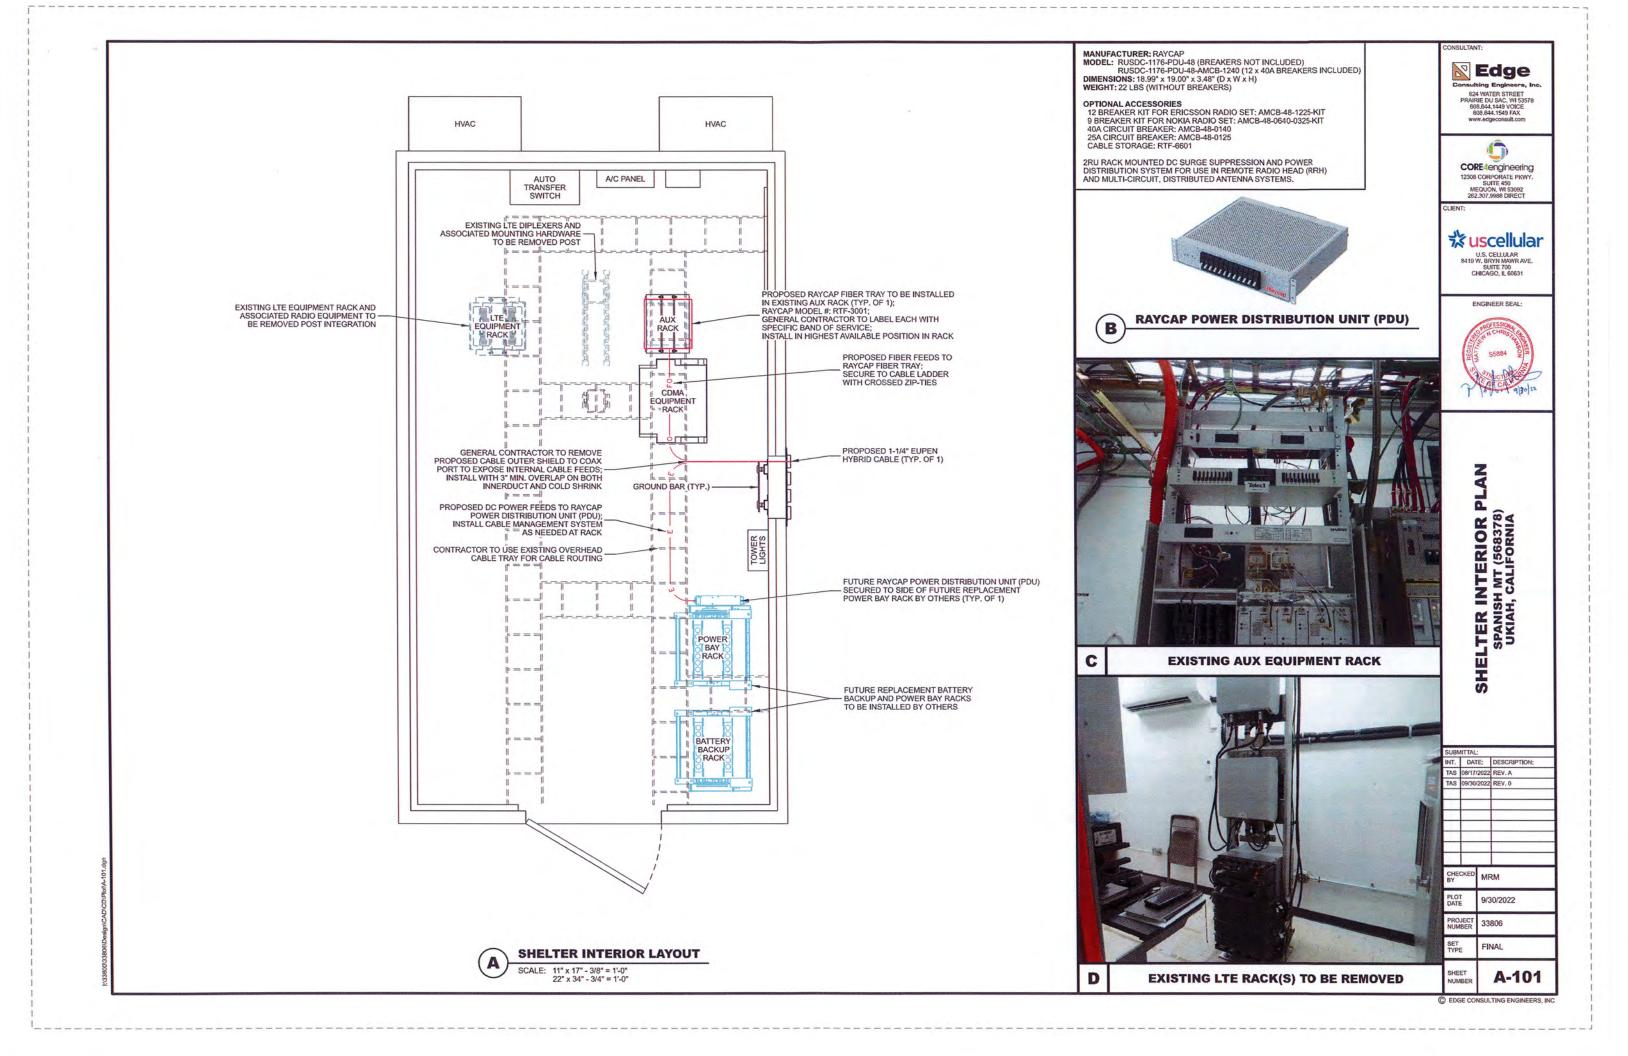

|











|                               | CONSULTANT:                                                                                                                                |
|-------------------------------|--------------------------------------------------------------------------------------------------------------------------------------------|
| FIBER TRAY<br>TRACK UNIT      | Consulting Engineers, Inc.<br>624 WATER STREET<br>PRAIRE DU SAC, WI 53578<br>608.644,1494 VOICE<br>608.644,1549 FAX<br>www.edgeconsult.com |
| FIBER TRAY<br>TRACK UNIT      | CORE engineering<br>12308 CORPORATE PKWY.<br>SUITE 450<br>MEQUON, WI 53092<br>262.307.9988 DIRECT<br>CLIENT:                               |
|                               | US. CELULAR<br>8410 W. BYNN MAWR AVE.<br>SUITE 700<br>CHICAGO,