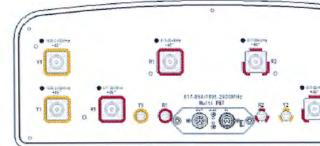

#### THE PROJECT

1. Describe your project. Include secondary improvements such as wells, septic systems, grading, vegetation removal, roads, etc.

Modification of antennas and equipment pursuant to the scope of work and a narrative description.