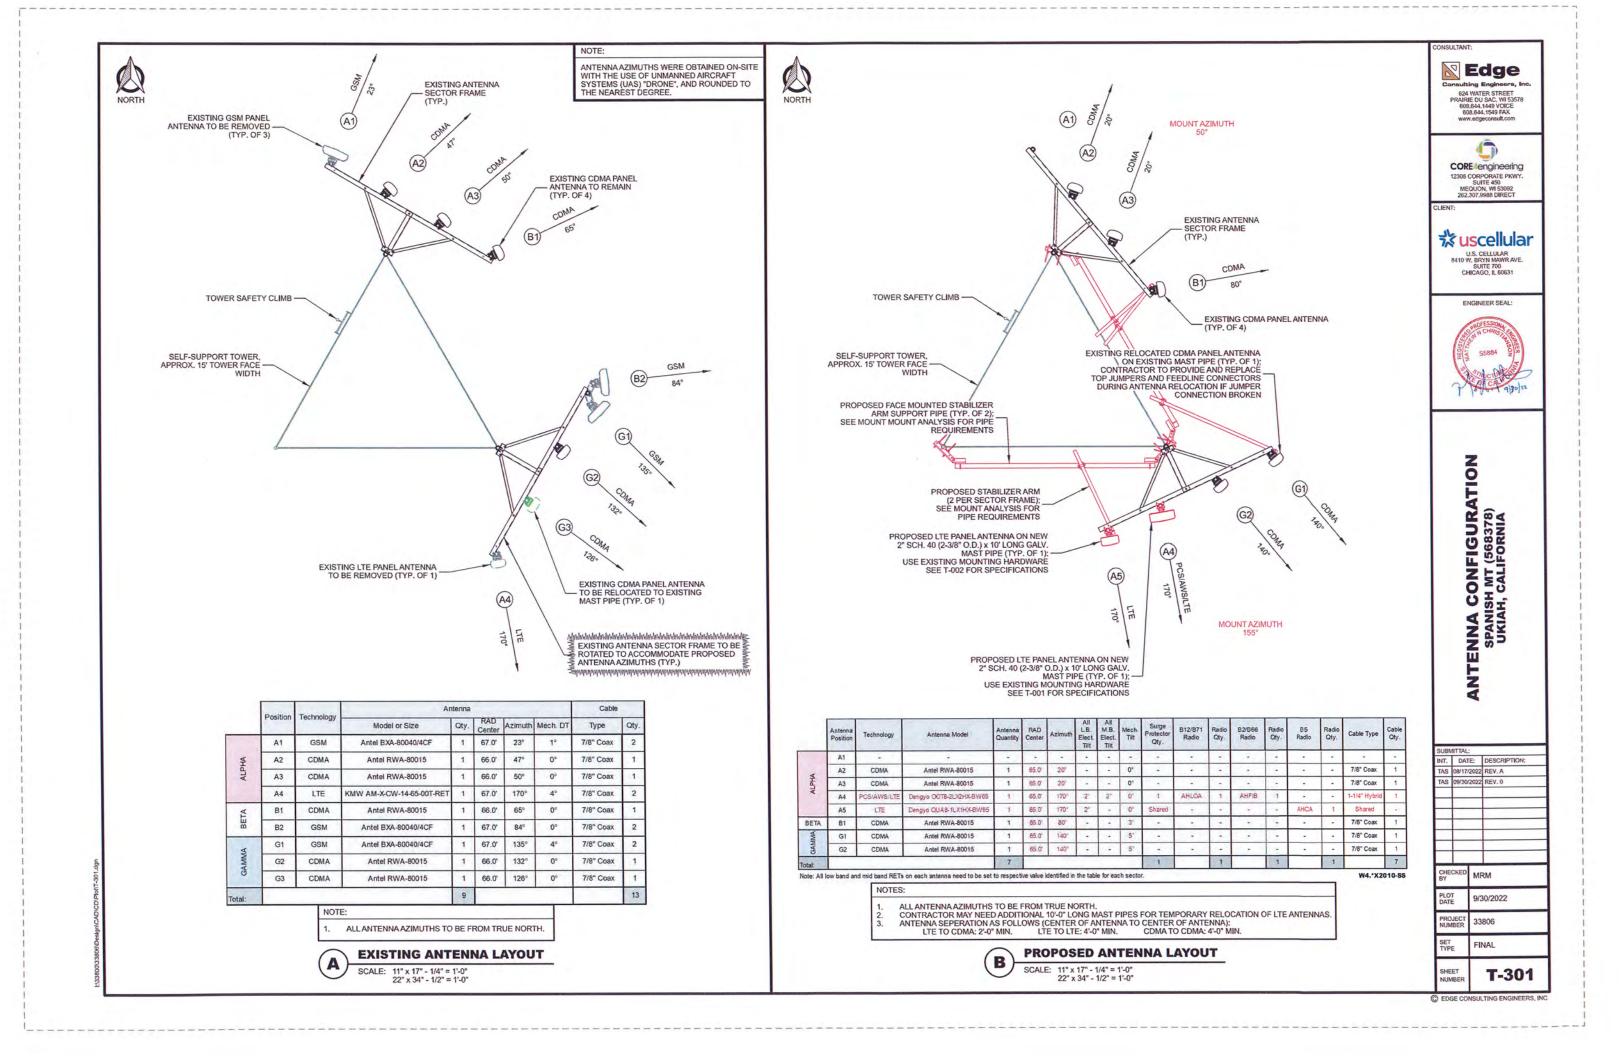

February 01, 2023

Building Inspection - Ukiah Assessor Air Quality Management Cloverdale Rancheria Redwood Valley Rancheria Sherwood Valley Band of Pomo Indians

CASE#: AP\_2022-0052 DATE FILED: 11/30/2022 OWNER: WILSEY BRIAN H & DONNA J APPLICANT/AGENT: Faulk and Foster/Tracy Malone REQUEST: Administrative Permit to remove three GSM antennas and a LTE antenna and replace them with two new antennas that are slightly wider. There will be no ground lease area expansion or trenching of any kind. LOCATION: 2.5± miles southwest of the City of Ukiah center, on the north side of Oak Knoll Road (CR 252), 1.8± miles west of its intersection with Spanish Canvon Road (CR 252G), located at 1600 Oak Knoll Rd, Ukiah

#### THE PROJECT

1. Describe your project. Include secondary improvements such as wells, septic systems, grading, vegetation removal, roads, etc.

Modification of antennas and equipment pursuant to the scope of work and a narrative description.