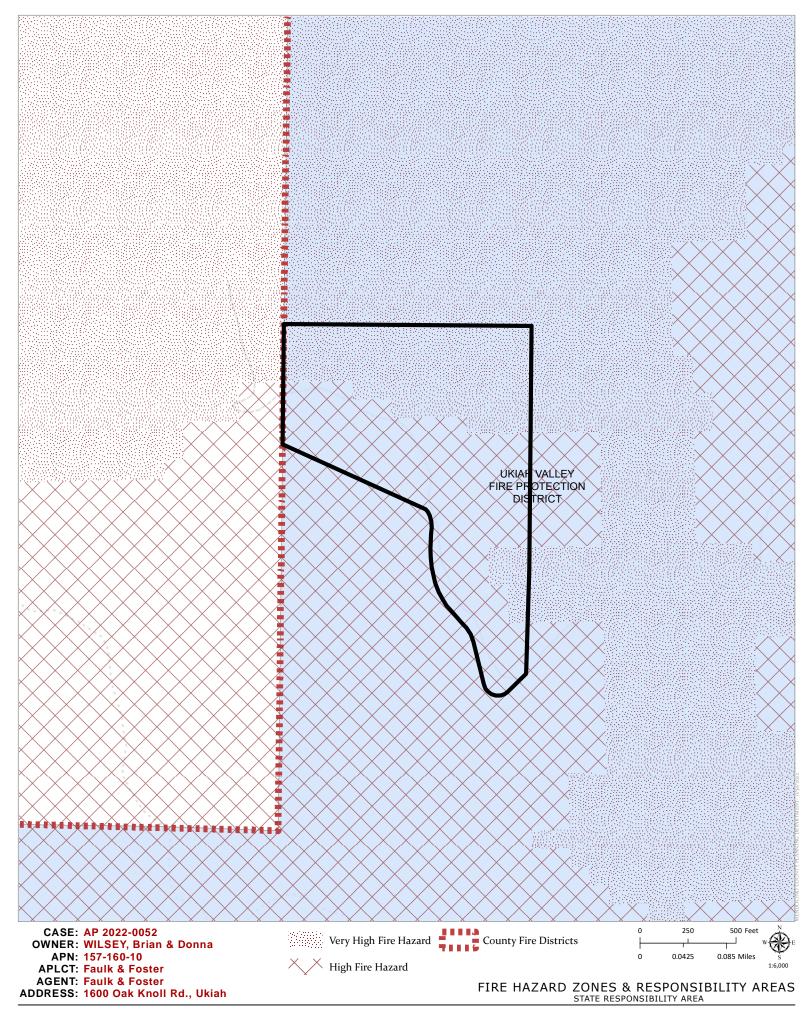

## **ENVIRONMENTAL DATA**

1. MAC: GIS

N/A

2. FIRE HAZARD SEVERITY ZONE:

High and Very High Fire Hazard

**3. FIRE RESPONSIBILITY AREA:** CALFIRE FRAP maps/GIS Ukiah Valley Fire Protection District

4. FARMLAND CLASSIFICATION: