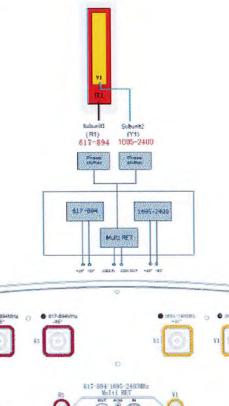

#### THE PROJECT

1. Describe your project. Include secondary improvements such as wells, septic systems, grading, vegetation removal, roads, etc.

Modification of antennas and equipment pursuant to the scope of work and a narrative description.