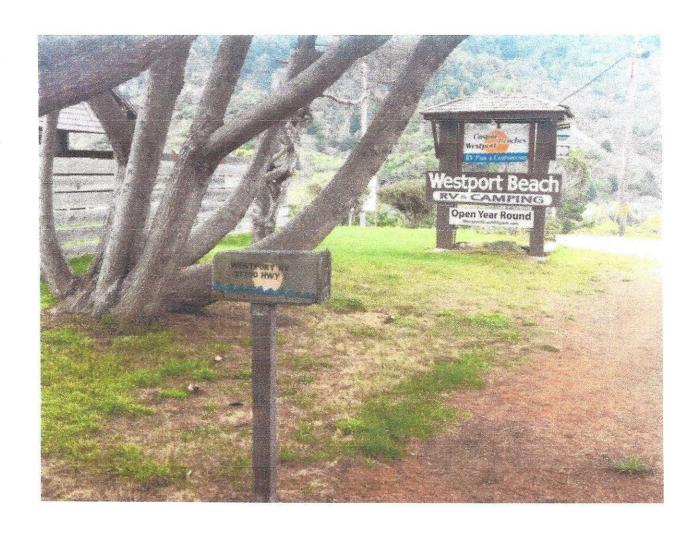

A field inspection of the frontage road and the surrounding areas to the north and to the south would reveal these facts:

- As noted in the Notice of Public Hearing, the frontage road is located a little over 2 miles north of Westport. At the north end of Westport is the Westport Beach RV Park and Campground at 37700 North Highway 1. Please see Exhibit C.
- North of the Westport Beach RV Park and Campground there is a private residence at 38501 North Highway 1. Please see Exhibit D.
- The next residence to the north, which is accessed off Branscomb Road, has an address of 39001 North Highway 1. Please see Exhibit E.
- Continuing north on Highway 1, at mile marker 79.3, is the southern entrance to the frontage road that is the subject of this renaming case. It provides access to 39247 North Highway 1 and properties to the north, including ours. Please see Exhibit F and Exhibit G.