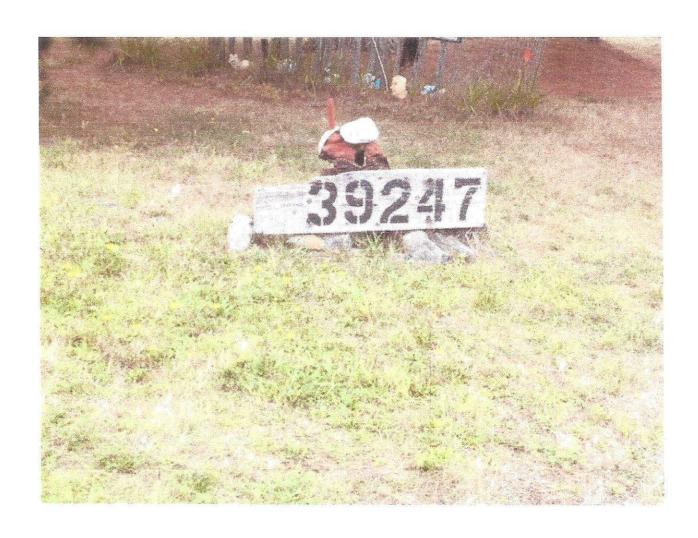

As mentioned, a majority of the owners of developed property served by the frontage road have used their address on North Highway 1 for many years. We bought our parcel in 2001 and built our home on it in 2008. Our address of 39701 North Highway 1 is on our purchase agreement, building permit documents, mortgage documents and homeowners' insurance policies. Our next door neighbors to the south, at 39601 North Highway 1, had purchased their parcel earlier. To their south, at 39401 North Highway 1, lived Marty and Lucy Fodor who had built their house many years earlier. The property immediately south of the Fodors, at 39247 North Highway 1, was a bed and breakfast known as the DeHaven Valley Farm for decades before becoming a private residence a few years ago. All four of these properties can readily be found on Google Maps by using their North Highway 1 addresses. Please see Exhibit B.

Ms. Julia Krog and Commission Staff January 30, 2023 Page Three

- The owners of the properties at 39247, 39601 and 39701 North Highway 1 receive mail in mailboxes on Highway 1 at the foot of the southern entrance to the frontage road. Please see Exhibit H. The Fodors, at 39401 North Highway 1, received their mail at a Post Office box in Westport. They listed their address in the phone book as 39401 North Highway 1. Please see Exhibit I. (Lucy Fodor passed away in August 2021, and Marty Fodor passed away in December 2022.)
- The frontage road runs parallel and adjacent to the highway. The address signs on the frontage road for 30401, 39601 and 39701 North Highway 1 are shown in Exhibit I.
- The northern entrance to the frontage road is at mile marker 80.49, which is also the access route to Howard Creek Ranch Inn at 40501 North Highway 1. Please see Exhibit K.
- The frontage road is an easement created when a former sheep ranch was subdivided into 20-acre parcels in the early 1970s. All the properties served by the frontage road abut the east side of Highway 1 where the speed limit is 55 miles per hour. From the standpoint of safety, as well as storm water runoff, it makes sense to have two access points off Highway 1, at the south end and the north end of the frontage road, instead of having individual access points off Highway 1 for each parcel.