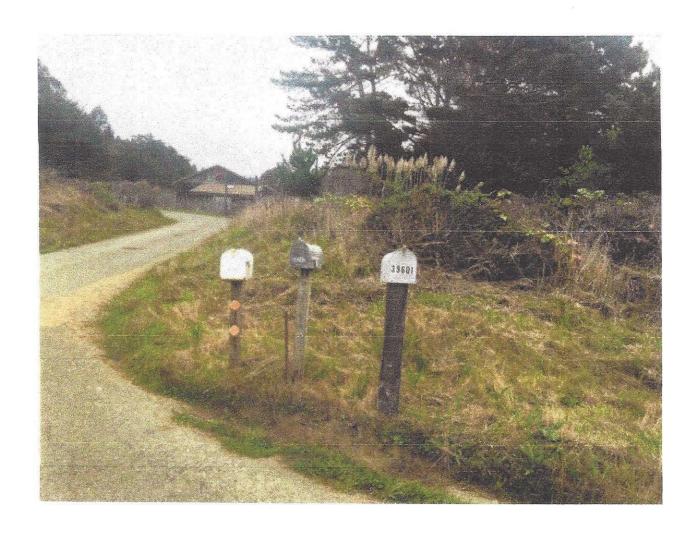

Ms. Julia Krog and Commission Staff January 30, 2023 Page Three

- The owners of the properties at 39247, 39601 and 39701 North Highway 1 receive mail in mailboxes on Highway 1 at the foot of the southern entrance to the frontage road. Please see Exhibit H. The Fodors, at 39401 North Highway 1, received their mail at a Post Office box in Westport. They listed their address in the phone book as 39401 North Highway 1. Please see Exhibit I. (Lucy Fodor passed away in August 2021, and Marty Fodor passed away in December 2022.)
- The frontage road runs parallel and adjacent to the highway. The address signs on the frontage road for 30401, 39601 and 39701 North Highway 1 are shown in Exhibit I.
- The northern entrance to the frontage road is at mile marker 80.49, which is also the access route to Howard Creek Ranch Inn at 40501 North Highway 1. Please see Exhibit K.
- The frontage road is an easement created when a former sheep ranch was subdivided into 20-acre parcels in the early 1970s. All the properties served by the frontage road abut the east side of Highway 1 where the speed limit is 55 miles per hour. From the standpoint of safety, as well as storm water runoff, it makes sense to have two access points off Highway 1, at the south end and the north end of the frontage road, instead of having individual access points off Highway 1 for each parcel.