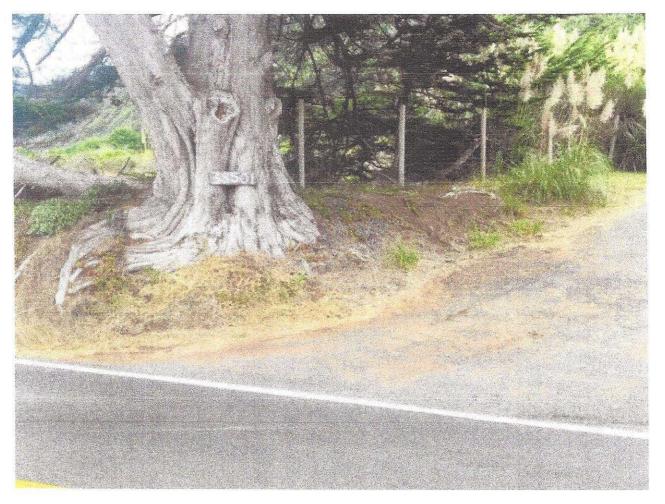

A field inspection of the frontage road and the surrounding areas to the north and to the south would reveal these facts:

- As noted in the Notice of Public Hearing, the frontage road is located a little over 2 miles north of Westport. At the north end of Westport is the Westport Beach RV Park and Campground at 37700 North Highway 1. Please see Exhibit C.
- North of the Westport Beach RV Park and Campground there is a private residence at 38501 North Highway 1. Please see Exhibit D.
- The next residence to the north, which is accessed off Branscomb Road, has an address of 39001 North Highway 1. Please see Exhibit E.
- Continuing north on Highway 1, at mile marker 79.3, is the southern entrance to the frontage road that is the subject of this renaming case. It provides access to 39247 North Highway 1 and properties to the north, including ours. Please see Exhibit F and Exhibit G.