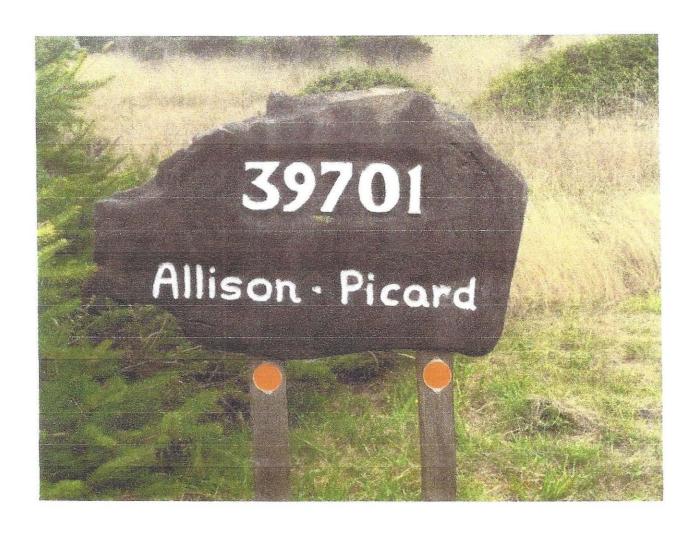

Re: Private Road Name Case RN 2021-0005 (Westport Way)

Dear Mr. Ford:

We are writing to express our comments regarding the proposed name change for the frontage road serving our property.

We bought our residential property in 2001 as raw land, and built our home on the property in 2008. Throughout the process the official address of our property was, and continues to be, 39701 North Highway 1, Westport. In 2010 we had a redwood burl sign custom made and installed at the foot of our driveway. Please see Attachment 1.

Mr. Russell D. Ford October 18, 2022 Page Three

39701. The redwood burl sign at the foot of our driveway, shown on Attachment 1, was quite expensive in 2010. It would probably cost \$2,000 to \$2,500 to replace today.