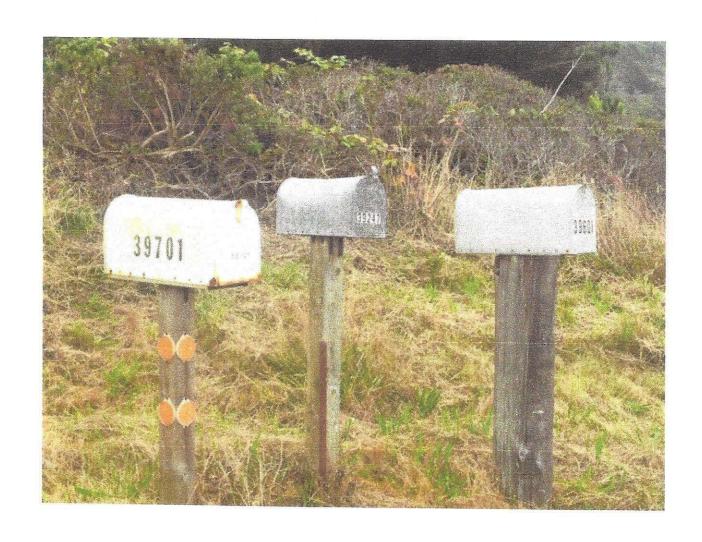

Ms. Julia Krog and Commission Staff January 30, 2023 Page Three

- The owners of the properties at 39247, 39601 and 39701 North Highway 1 receive mail in mailboxes on Highway 1 at the foot of the southern entrance to the frontage road. Please see Exhibit H. The Fodors, at 39401 North Highway 1, received their mail at a Post Office box in Westport. They listed their address in the phone book as 39401 North Highway 1. Please see Exhibit I. (Lucy Fodor passed away in August 2021, and Marty Fodor passed away in December 2022.)
- The frontage road runs parallel and adjacent to the highway. The address signs on the frontage road for 30401, 39601 and 39701 North Highway 1 are shown in Exhibit I.
- The northern entrance to the frontage road is at mile marker 80.49, which is also the access route to Howard Creek Ranch Inn at 40501 North Highway 1. Please see Exhibit K.
- The frontage road is an easement created when a former sheep ranch was subdivided into 20-acre parcels in the early 1970s. All the properties served by the frontage road abut the east side of Highway 1 where the speed limit is 55 miles per hour. From the standpoint of safety, as well as storm water runoff, it makes sense to have two access points off Highway 1, at the south end and the north end of the frontage road, instead of having individual access points off Highway 1 for each parcel.