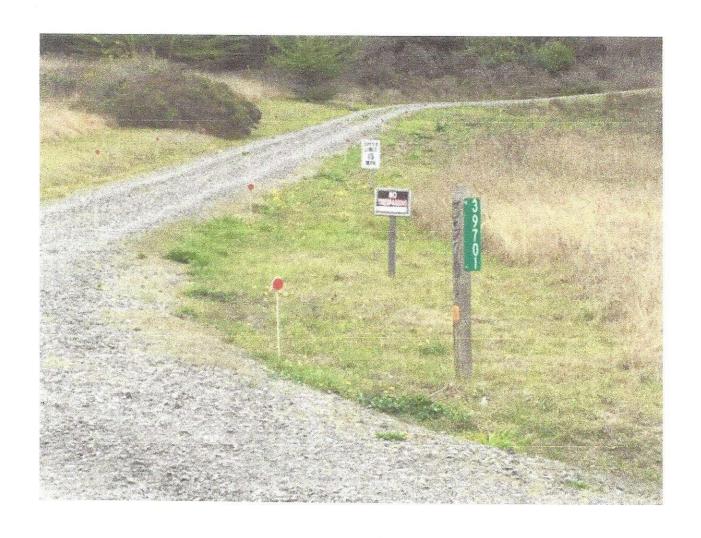

As mentioned, a majority of the owners of developed property served by the frontage road have used their address on North Highway 1 for many years. We bought our parcel in 2001 and built our home on it in 2008. Our address of 39701 North Highway 1 is on our purchase agreement, building permit documents, mortgage documents and homeowners' insurance policies. Our next door neighbors to the south, at 39601 North Highway 1, had purchased their parcel earlier. To their south, at 39401 North Highway 1, lived Marty and Lucy Fodor who had built their house many years earlier. The property immediately south of the Fodors, at 39247 North Highway 1, was a bed and breakfast known as the DeHaven Valley Farm for decades before becoming a private residence a few years ago. All four of these properties can readily be found on Google Maps by using their North Highway 1 addresses. Please see Exhibit B.

A field inspection of the frontage road and the surrounding areas to the north and to the south would reveal these facts:

- As noted in the Notice of Public Hearing, the frontage road is located a little over 2 miles north of Westport. At the north end of Westport is the Westport Beach RV Park and Campground at 37700 North Highway 1. Please see Exhibit C.
- North of the Westport Beach RV Park and Campground there is a private residence at 38501 North Highway 1. Please see Exhibit D.
- The next residence to the north, which is accessed off Branscomb Road, has an address of 39001 North Highway 1. Please see Exhibit E.
- Continuing north on Highway 1, at mile marker 79.3, is the southern entrance to the frontage road that is the subject of this renaming case. It provides access to 39247 North Highway 1 and properties to the north, including ours. Please see Exhibit F and Exhibit G.