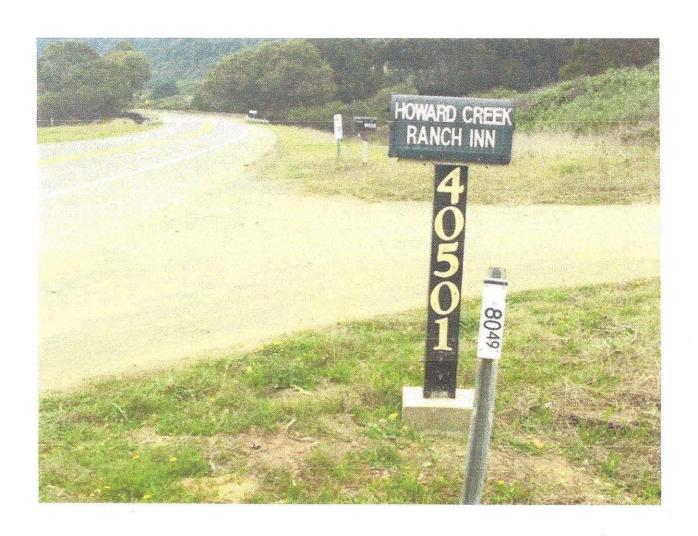

Ms. Julia Krog and Commission Staff January 30, 2023 Page Three

- The owners of the properties at 39247, 39601 and 39701 North Highway 1 receive mail in mailboxes on Highway 1 at the foot of the southern entrance to the frontage road. Please see Exhibit H. The Fodors, at 39401 North Highway 1, received their mail at a Post Office box in Westport. They listed their address in the phone book as 39401 North Highway 1. Please see Exhibit I. (Lucy Fodor passed away in August 2021, and Marty Fodor passed away in December 2022.)
- The frontage road runs parallel and adjacent to the highway. The address signs on the frontage road for 30401, 39601 and 39701 North Highway 1 are shown in Exhibit I.
- The northern entrance to the frontage road is at mile marker 80.49, which is also the access route to Howard Creek Ranch Inn at 40501 North Highway 1. Please see Exhibit K.
- The frontage road is an easement created when a former sheep ranch was subdivided into 20-acre parcels in the early 1970s. All the properties served by the frontage road abut the east side of Highway 1 where the speed limit is 55 miles per hour. From the standpoint of safety, as well as storm water runoff, it makes sense to have two access points off Highway 1, at the south end and the north end of the frontage road, instead of having individual access points off Highway 1 for each parcel.