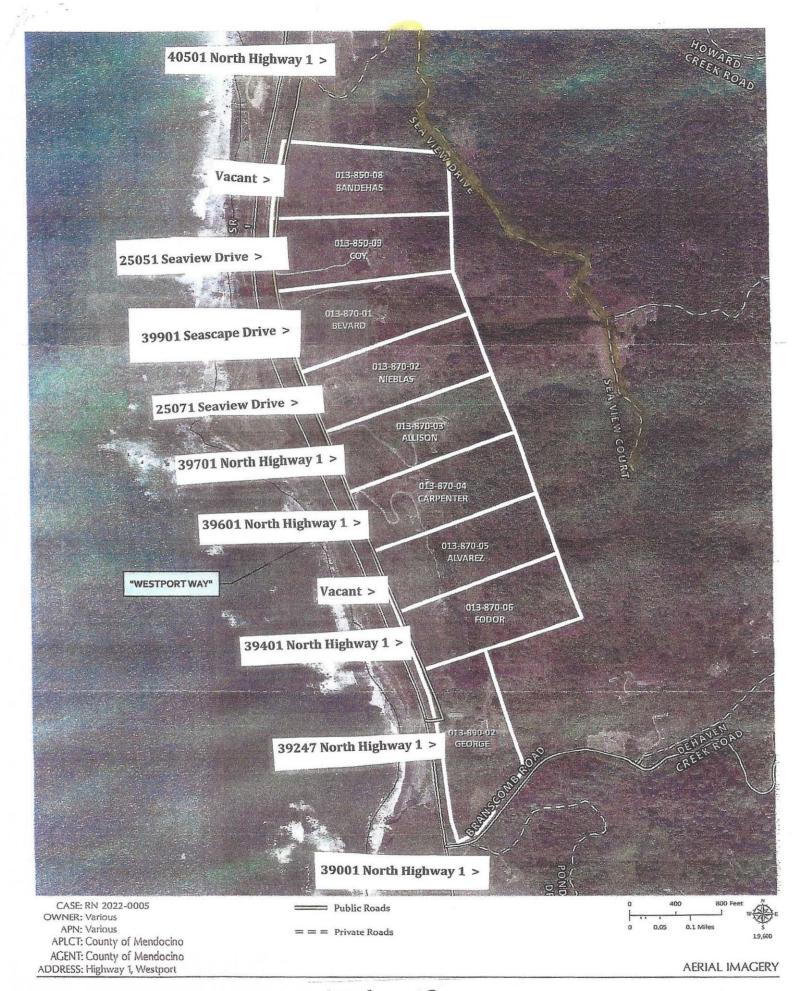

Most of the properties on the frontage road have a sequential address number on North Highway 1 that is in sequence with the properties immediately to the south of our frontage road and immediately to the north of our frontage road. The address of the property immediately to the south, on the southeast corner of North Highway 1 and Branscomb Road, is 39001 North Highway 1. Five of the seven developed properties on the frontage road continue the numbering sequence, with the numbers 39247, 39401, 39601, 39701, and 39901. The address of the property immediately to the north of the frontage road, Howard Creek Ranch Inn, is 40501 North Highway 1. Two of the developed properties along the frontage road have addresses of 25071 Seaview Drive and 25051 Seaview Drive. The remaining two properties along the frontage road are undeveloped with no posted addresses. Please see Attachment 2, which is an annotated copy of the "Westport Way" map enclosed with your October 6, 2022 letter.

The dispatch problem that does need to be addressed involves confusion between the Seaview Drive in the village of Westport and the Seaview Drive to the east and uphill from the properties served by our frontage road which is a few miles north of the village of Westport. Please see Attachment 2, with the uphill Seaview Drive highlighted in yellow. In 2017, and again late last month, the Westport Volunteer Fire Department and other responding agencies were dispatched by CalFire's computer assisted dispatch (CAD) system to the Seaview Drive highlighted in yellow on Attachment 2 for serious medical emergencies that were actually occurring at residences located in the village of Westport.