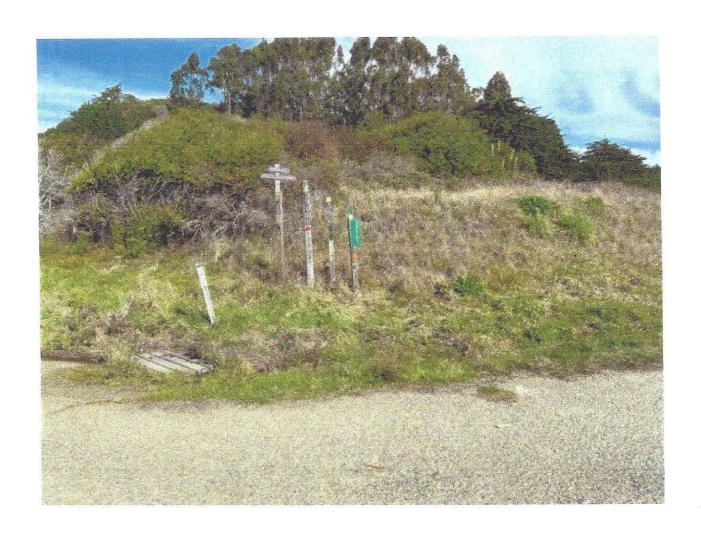

A field inspection of the frontage road and the surrounding areas to the north and to the south would reveal these facts:

- As noted in the Notice of Public Hearing, the frontage road is located a little over 2 miles north of Westport. At the north end of Westport is the Westport Beach RV Park and Campground at 37700 North Highway 1. Please see Exhibit C.
- North of the Westport Beach RV Park and Campground there is a private residence at 38501 North Highway 1. Please see Exhibit D.
- The next residence to the north, which is accessed off Branscomb Road, has an address of 39001 North Highway 1. Please see Exhibit E.
- Continuing north on Highway 1, at mile marker 79.3, is the southern entrance to the frontage road that is the subject of this renaming case. It provides access to 39247 North Highway 1 and properties to the north, including ours. Please see Exhibit F and Exhibit G.