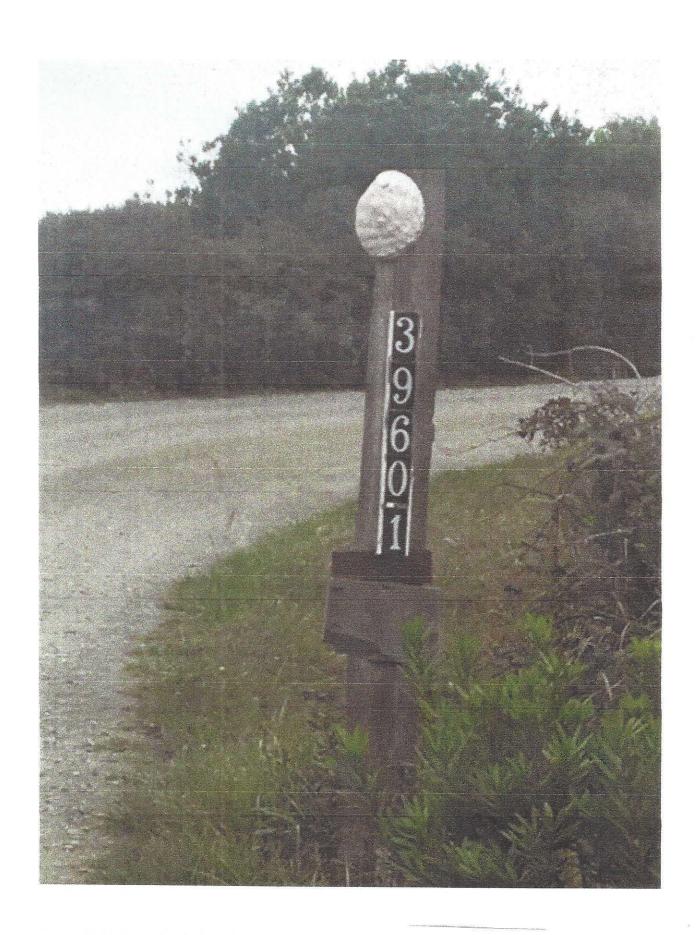

Ms. Julia Krog and Commission Staff January 30, 2023 Page Three

- The owners of the properties at 39247, 39601 and 39701 North Highway 1 receive mail in mailboxes on Highway 1 at the foot of the southern entrance to the frontage road. Please see Exhibit H. The Fodors, at 39401 North Highway 1, received their mail at a Post Office box in Westport. They listed their address in the phone book as 39401 North Highway 1. Please see Exhibit I. (Lucy Fodor passed away in August 2021, and Marty Fodor passed away in December 2022.)
- The frontage road runs parallel and adjacent to the highway. The address signs on the frontage road for 30401, 39601 and 39701 North Highway 1 are shown in Exhibit I.
- The northern entrance to the frontage road is at mile marker 80.49, which is also the access route to Howard Creek Ranch Inn at 40501 North Highway 1. Please see Exhibit K.
- The frontage road is an easement created when a former sheep ranch was subdivided into 20-acre parcels in the early 1970s. All the properties served by the frontage road abut the east side of Highway 1 where the speed limit is 55 miles per hour. From the standpoint of safety, as well as storm water runoff, it makes sense to have two access points off Highway 1, at the south end and the north end of the frontage road, instead of having individual access points off Highway 1 for each parcel.