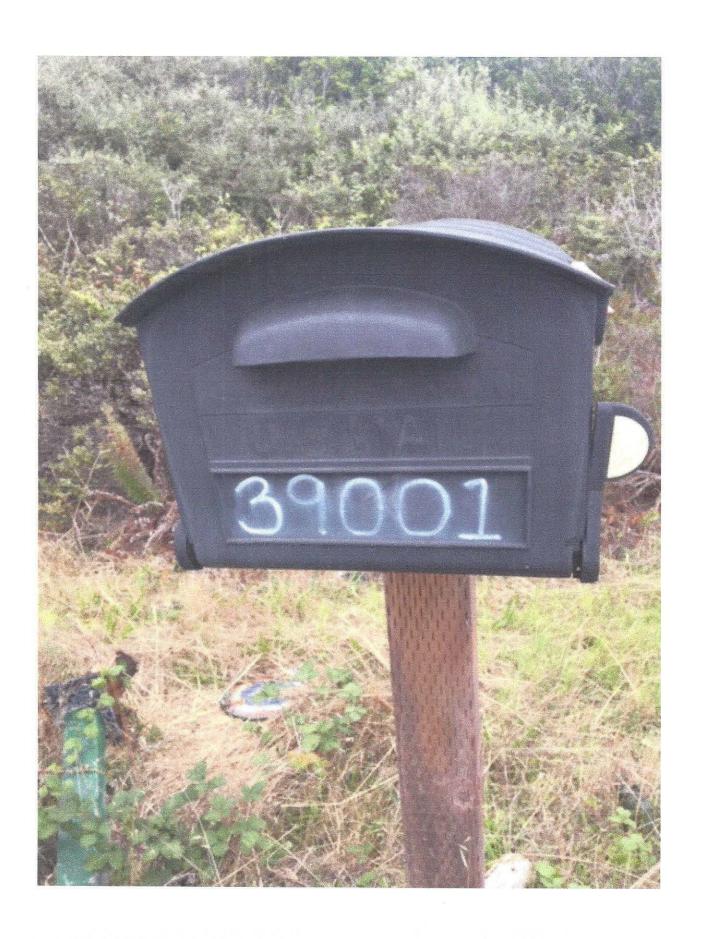

A field inspection of the frontage road and the surrounding areas to the north and to the south would reveal these facts:

- As noted in the Notice of Public Hearing, the frontage road is located a little over 2 miles north of Westport. At the north end of Westport is the Westport Beach RV Park and Campground at 37700 North Highway 1. Please see Exhibit C.
- North of the Westport Beach RV Park and Campground there is a private residence at 38501 North Highway 1. Please see Exhibit D.
- The next residence to the north, which is accessed off Branscomb Road, has an address of 39001 North Highway 1. Please see Exhibit E.
- Continuing north on Highway 1, at mile marker 79.3, is the southern entrance to the frontage road that is the subject of this renaming case. It provides access to 39247 North Highway 1 and properties to the north, including ours. Please see Exhibit F and Exhibit G.