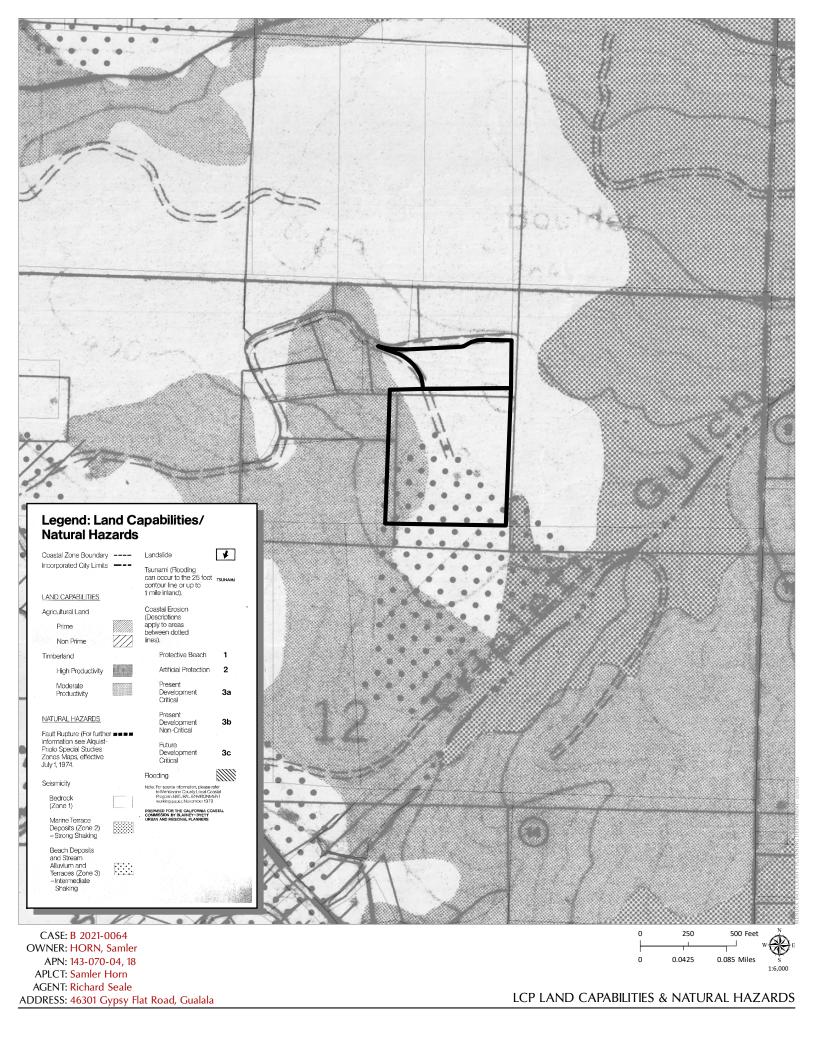

#### **ATTACHMENTS:**

- A. Location Map
- B. Topographical Map
- C. Aerial Map (vicinity)
- D. Aerial Map
- E. Site/Tentative Map
- F. Adjacent Owner Map
- G. Zoning Map
- H. General Plan
- I. LCP Land Use Map
  J. LCP Land Capabilities Map
  K. LCP Habitats & Resources

#### 3. Natural Resources:

The proposed boundary line adjustment does not entail any physical changes to the site, and future development may be subject to Coastal Development Permit requirements.

**COASTAL POLICY CONSISTENCY REVIEW:** Staff reviewed the project relative to coastal issues and determined the following:

- 1. The boundary line adjustment will not result in a change of density as no structures are changing parcels. Additionally, the proposed boundary line adjustment does not provide for future divisions beyond that which currently exist;
- 2. The boundary line adjustment will not create any new parcels. The proposed boundary line adjustment only slightly changes the property lines between the two subject parcels;
- 3. The parcels subject to the adjustment are not situated within an ESHA, the proposed boundary line adjustment will not impact biological resources;
- 4. No substandard lot will result from the adjustment, and the minimal adjustment of 7,840± feet will not cause either parcel to be undevelopable;
- 5. The properties subject to the adjustment are in an area designated Critical Water Resources identified in the Mendocino County Coastal Groundwater Study, and is consistent with the study;
- 6. Any future development will require a Coastal Development Permit, unless determined to be exempt;
- 7. The project is an appealable project, as it is a boundary line adjustment and therefore is required to be processed as a Coastal Development Standard Permit.