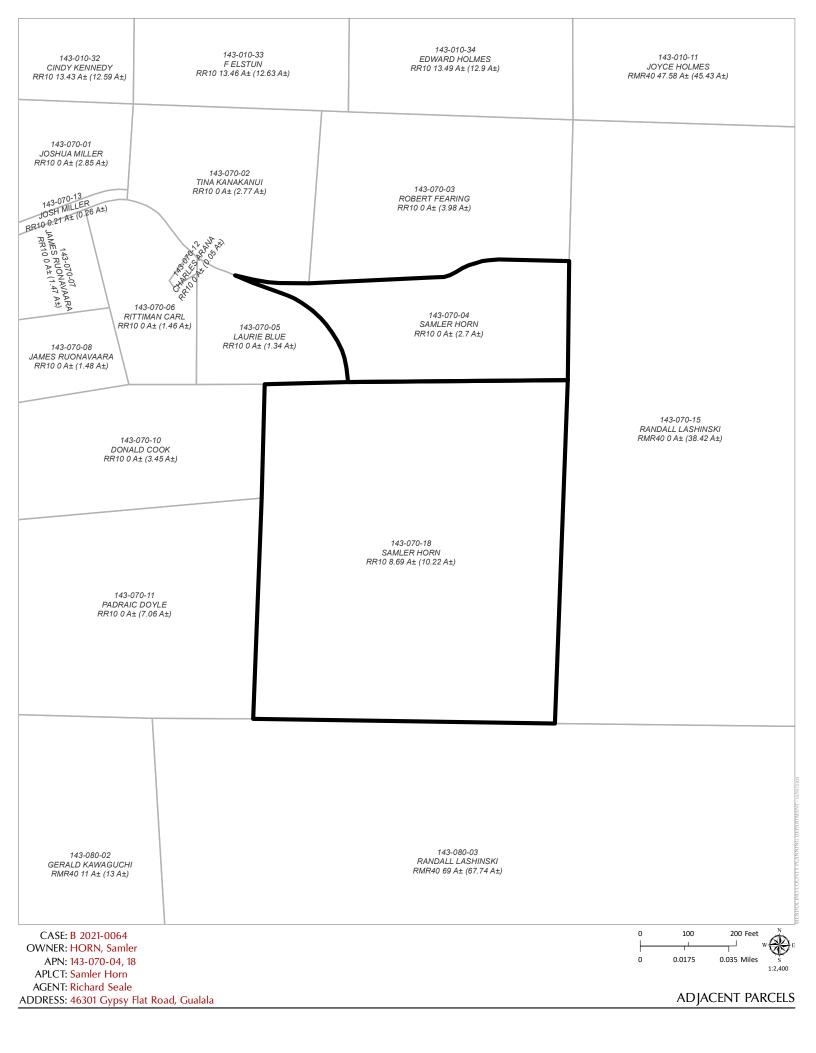

#### SURROUNDING LAND USE AND ZONING:

|       | GENERAL PLAN                                | ZONING | LOT SIZES                | USES        |
|-------|---------------------------------------------|--------|--------------------------|-------------|
| NORTH | Rural Residential -                         | RR:10  | 4.07± acres (ac.);       | Residential |
|       | 10 Acre Min (RR10)                          |        | 2.77± ac.                |             |
| EAST  | Rural Remote<br>Residential – 40<br>(RMR40) | RMR:40 | 38.5± ac.                | Residential |
| SOUTH | RMR40                                       | RMR:40 | 67.9± ac.                | Residential |
| WEST  | RR10                                        | RR:10  | 1.24; 3.53; 7.06±<br>ac. | Residential |

#### **ATTACHMENTS:**

- A. Location Map
- B. Topographical Map
- C. Aerial Map (vicinity)
- D. Aerial Map
- E. Site/Tentative Map
- F. Adjacent Owner Map
- G. Zoning Map
- H. General Plan
- I. LCP Land Use Map
  J. LCP Land Capabilities Map
  K. LCP Habitats & Resources