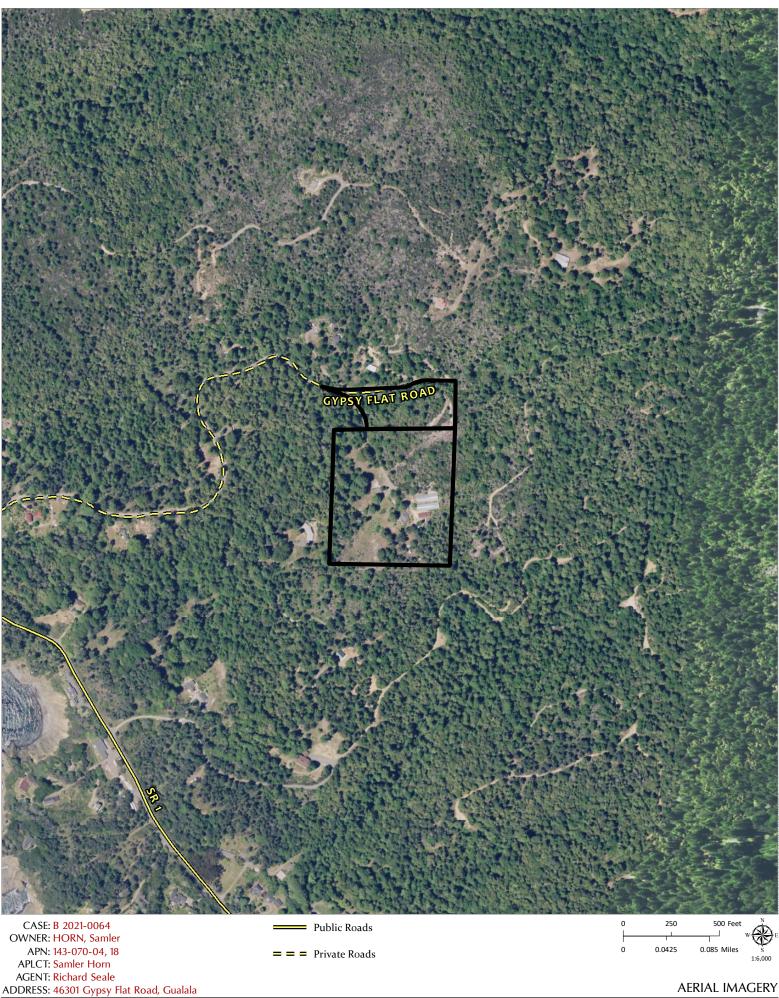

#### SITE CHARACTERISTICS:

The subject parcels are in the Coastal Zone, approximately 5 miles northwest of the town of Gualala. Lot 1 is undeveloped, with trees and shrubs, and is trapezoidal in shape with a pointed edge toward the west. It is approximately 2.76 acres and bordered by Gypsy Flat Road (private) along its northern boundary. Lot 2 is approximately 10.19 acres in size, rectangular in shape, and is located directly south of Lot 1. It is improved with one 1,384 square foot single family residence, well, septic, power pole, a barn, and other accessory agricultural structures. It contains sporadic trees and shrubs. Access is from Gypsy Flat Road (private).