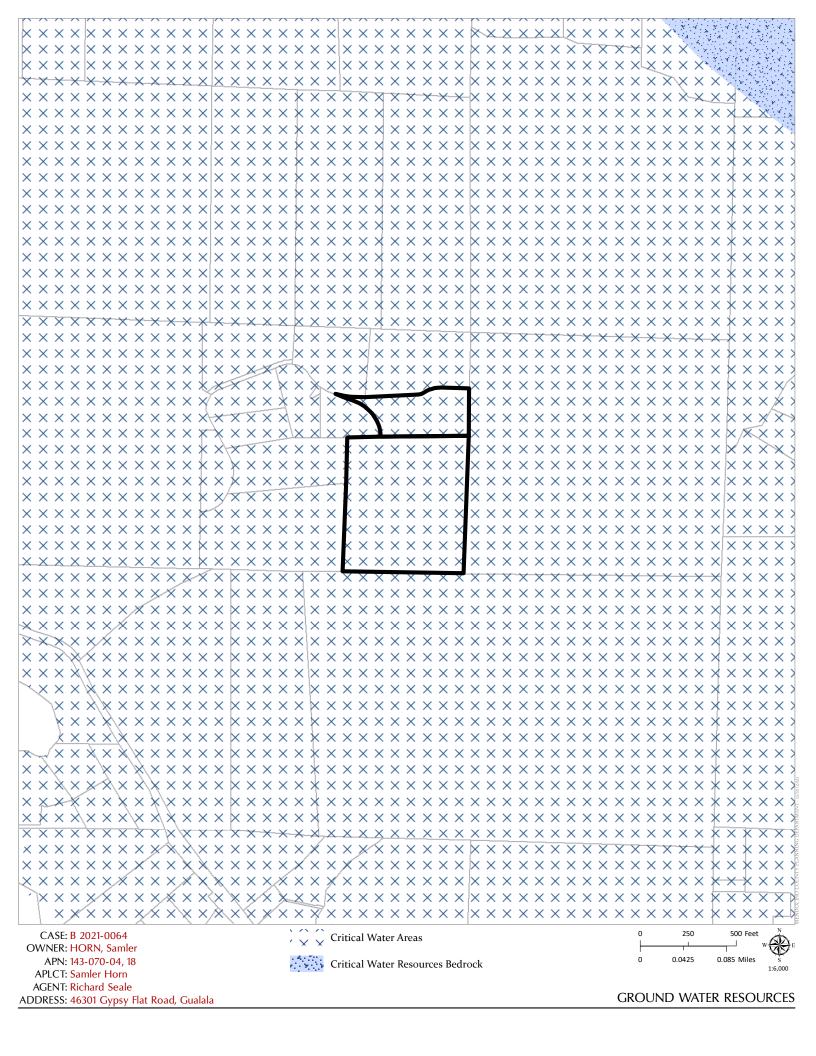

- 1. The boundary line adjustment will not result in a change of density as no structures are changing parcels. Additionally, the proposed boundary line adjustment does not provide for future divisions beyond that which currently exist;
- 2. The boundary line adjustment will not create any new parcels. The proposed boundary line adjustment only slightly changes the property lines between the two subject parcels;
- 3. The parcels subject to the adjustment are not situated within an ESHA, the proposed boundary line adjustment will not impact biological resources;
- 4. No substandard lot will result from the adjustment, and the minimal adjustment of 7,840± feet will not cause either parcel to be undevelopable;
- 5. The properties subject to the adjustment are in an area designated Critical Water Resources identified in the Mendocino County Coastal Groundwater Study, and is consistent with the study;
- 6. Any future development will require a Coastal Development Permit, unless determined to be exempt;
- 7. The project is an appealable project, as it is a boundary line adjustment and therefore is required to be processed as a Coastal Development Standard Permit.

- L. Fire Hazards Map M. Wildland-Urban Interface Map
- N. Ground Water Resource Area
- O. Slope Map
- P. Soils Map
- Q. Farmland Map
- R. Coastal Commission Appeal Areas Map

LIAM CROWLEY FOR STEVE KLEINMAN