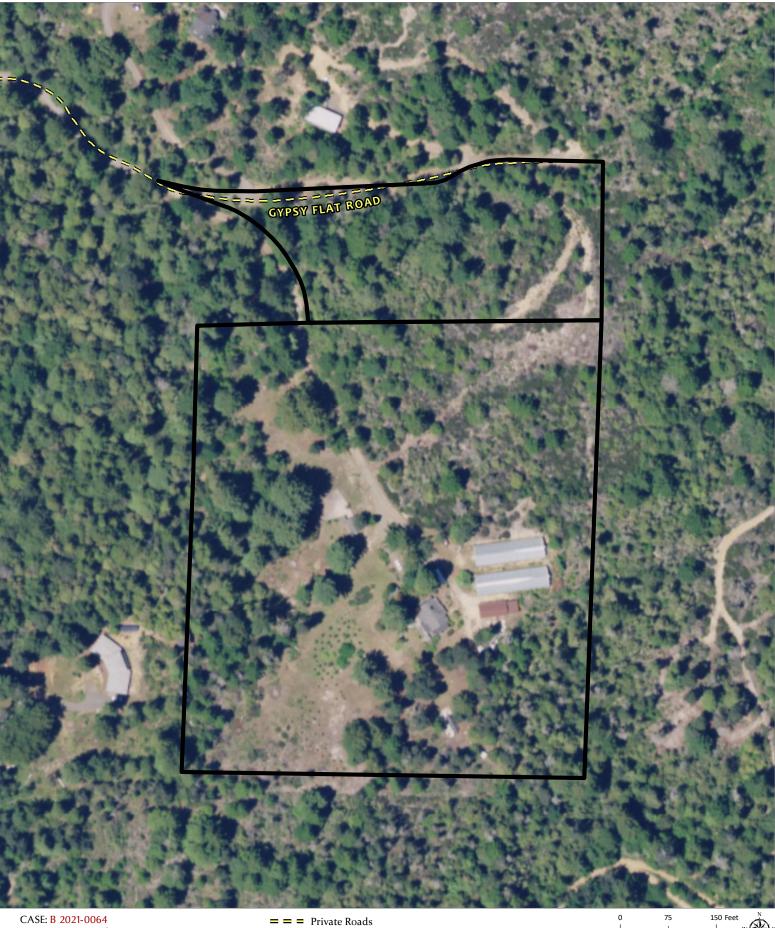

#### SITE CHARACTERISTICS:

The subject parcels are in the Coastal Zone, approximately 5 miles northwest of the town of Gualala. Lot 1 is undeveloped, with trees and shrubs, and is trapezoidal in shape with a pointed edge toward the west. It is approximately 2.76 acres and bordered by Gypsy Flat Road (private) along its northern boundary. Lot 2 is approximately 10.19 acres in size, rectangular in shape, and is located directly south of Lot 1. It is improved with one 1,384 square foot single family residence, well, septic, power pole, a barn, and other accessory agricultural structures. It contains sporadic trees and shrubs. Access is from Gypsy Flat Road (private).

AERIAL IMAGERY

CASE: B 2021-0064 OWNER: HORN, Samler APN: 143-070-04, 18 APLCT: Samler Horn AGENT: Richard Seale ADDRESS: 46301 Gypsy Flat Road, Gualala 0 75 150 Feet 0 0.0125 0.025 Miles S 1:1,800

AERIAL IMAGERY