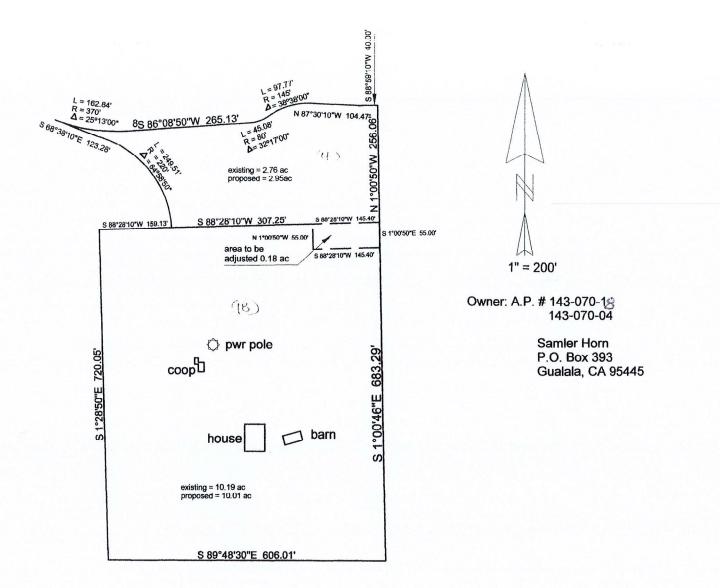

# **TENTATIVE MAP**

Proposed boundary line adjustment between A.P. # 143-070-04 and 143-070-18 being in the Northeast quarter of Section 12, Township 11 North, Range 16 West, Mount Diablo Base and Meridian.

Map prepared by: Richard A. Seale 420 Redwood Ave. Fort Bragg, CA 95437 707-964-4265

#### Unincorporated area Mendocino County California Scale\_\_1" = 200' August, 2021 Sheet one of one revised December, 2021

ADDRESS: 46301 Gypsy Flat Road, Gualala

LCP LAND USE MAP 30: ANCHOR BAY

ADDRESS: 46301 Gypsy Flat Road, Gualala

#### SITE CHARACTERISTICS:

The subject parcels are in the Coastal Zone, approximately 5 miles northwest of the town of Gualala. Lot 1 is undeveloped, with trees and shrubs, and is trapezoidal in shape with a pointed edge toward the west. It is approximately 2.76 acres and bordered by Gypsy Flat Road (private) along its northern boundary. Lot 2 is approximately 10.19 acres in size, rectangular in shape, and is located directly south of Lot 1. It is improved with one 1,384 square foot single family residence, well, septic, power pole, a barn, and other accessory agricultural structures. It contains sporadic trees and shrubs. Access is from Gypsy Flat Road (private).

**Policy 3.8-7** discusses the requirement for adequate utilities prior to the approval of a boundary line adjustment. The 0.18 acre area that is proposed for adjustment will not affect the utility service for the parcels. Lot 2 is currently served by a well, septic system, and power pole. Lot 1 is not served by any district but would require a septic system and possibly a well at the time of development. Therefore, the proposed boundary line adjustment is consistent with this policy.