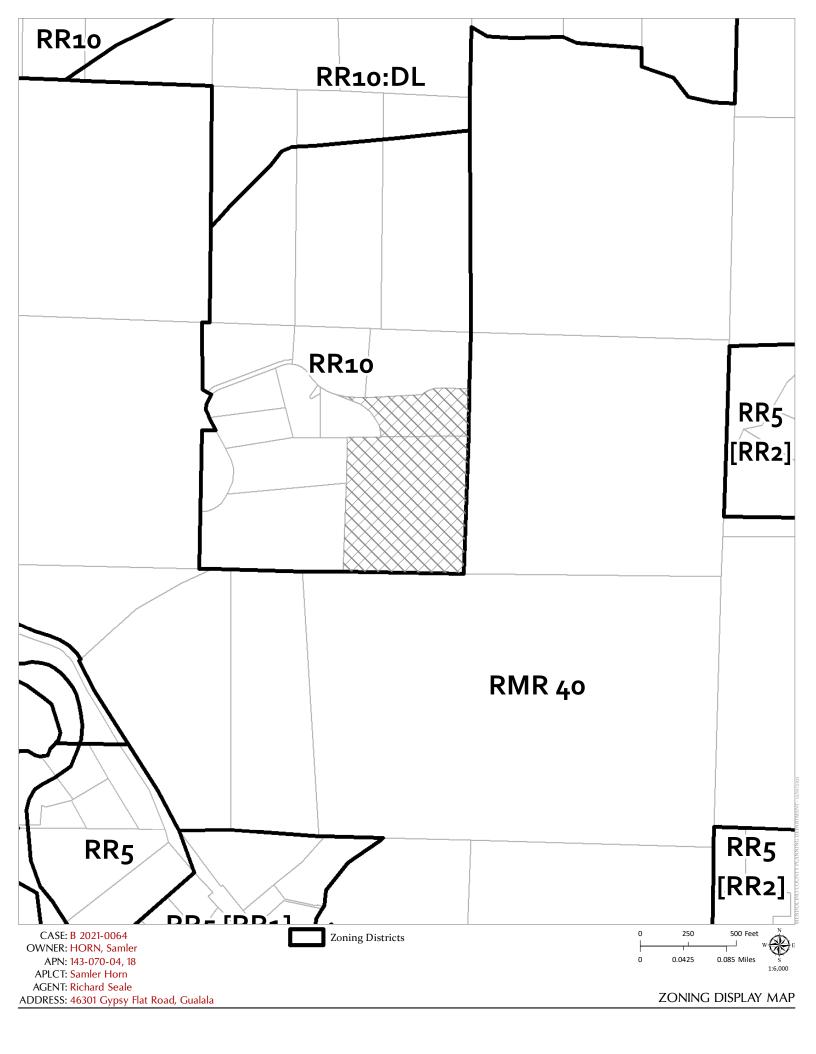

# Coastal Permit Administrator NOVEMBER 10, 2022 STAFF REPORT- BOUNDARY LINE ADJUSTMENT B\_2021-0064

| <u>SUMMARY</u>               |                                                                                                                                                                                                                                                           |  |
|------------------------------|-----------------------------------------------------------------------------------------------------------------------------------------------------------------------------------------------------------------------------------------------------------|--|
| OWNER/APPLICANT:             | SAMLER HORN<br>PO BOX 393<br>GUALALA, CA 95445                                                                                                                                                                                                            |  |
| AGENT:                       | RICHARD SEALE<br>420 REDWOOD AVE<br>FORT BRAGG, CA 95437                                                                                                                                                                                                  |  |
| REQUEST:                     | Coastal Boundary Line Adjustment to reconfigure the<br>boundaries between two lots in Gualala. Lot 1 (APN 143-<br>070-04) will increase to 2.95± acres and Lot 2 (APN 143-<br>070-18) will decrease to 10.01± acres.                                      |  |
| LOCATION:                    | In the Coastal Zone, 5.2± miles northwest of the town of<br>Gualala, 0.41± miles east of the intersection of State<br>Route 1 (SR-1) and Gypsy Flat Rd. (Private); located at<br>46301 & 46351 Gypsy Flat Rd., Gualala; APNs 143-070-<br>04 & 143-070-18. |  |
| TOTAL ACREAGE:               | 12.96± acres                                                                                                                                                                                                                                              |  |
| GENERAL PLAN:                | RR10 (Rural Residential: 10 Acre Minimum)                                                                                                                                                                                                                 |  |
| ZONING:                      | RR:10 (Rural Residential: 10 Acre Minimum)                                                                                                                                                                                                                |  |
| SUPERVISORIAL DISTRICT:      | 5 (Williams)                                                                                                                                                                                                                                              |  |
| ENVIRONMENTAL DETERMINATION: | Categorically Exempt: Section 15305, Class 5 (a)                                                                                                                                                                                                          |  |
| RECOMMENDATION:              | APPROVE WITH CONDITIONS                                                                                                                                                                                                                                   |  |
| STAFF PLANNER:               | STEVE KLEINMAN                                                                                                                                                                                                                                            |  |
|                              |                                                                                                                                                                                                                                                           |  |

#### SURROUNDING LAND USE AND ZONING:

|       | GENERAL PLAN                                | ZONING | LOT SIZES                | USES        |
|-------|---------------------------------------------|--------|--------------------------|-------------|
| NORTH | Rural Residential -                         | RR:10  | 4.07± acres (ac.);       | Residential |
|       | 10 Acre Min (RR10)                          |        | 2.77± ac.                |             |
| EAST  | Rural Remote<br>Residential – 40<br>(RMR40) | RMR:40 | 38.5± ac.                | Residential |
| SOUTH | RMR40                                       | RMR:40 | 67.9± ac.                | Residential |
| WEST  | RR10                                        | RR:10  | 1.24; 3.53; 7.06±<br>ac. | Residential |

#### **ATTACHMENTS:**

- A. Location Map
- B. Topographical Map
- C. Aerial Map (vicinity)
- D. Aerial Map
- E. Site/Tentative Map
- F. Adjacent Owner Map
- G. Zoning Map
- H. General Plan
- I. LCP Land Use Map
  J. LCP Land Capabilities Map
  K. LCP Habitats & Resources