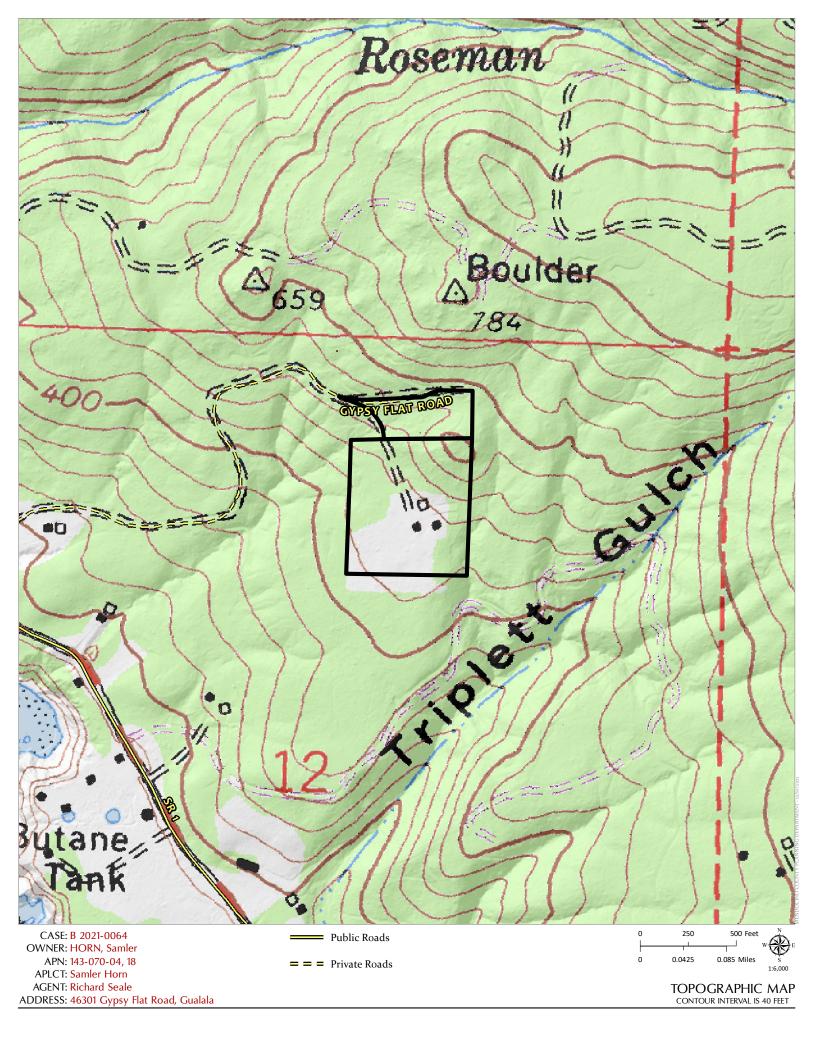

#### SITE CHARACTERISTICS:

The subject parcels are in the Coastal Zone, approximately 5 miles northwest of the town of Gualala. Lot 1 is undeveloped, with trees and shrubs, and is trapezoidal in shape with a pointed edge toward the west. It is approximately 2.76 acres and bordered by Gypsy Flat Road (private) along its northern boundary. Lot 2 is approximately 10.19 acres in size, rectangular in shape, and is located directly south of Lot 1. It is improved with one 1,384 square foot single family residence, well, septic, power pole, a barn, and other accessory agricultural structures. It contains sporadic trees and shrubs. Access is from Gypsy Flat Road (private).

#### **PUBLIC SERVICES:**

| Access:          | Gypsy Flat Road (private)            |
|------------------|--------------------------------------|
| Fire District:   | South Coast Fire Protection District |
| Water District:  | NONE                                 |
| Sewer District:  | NONE                                 |
| School District: | Arena Union Elementary               |