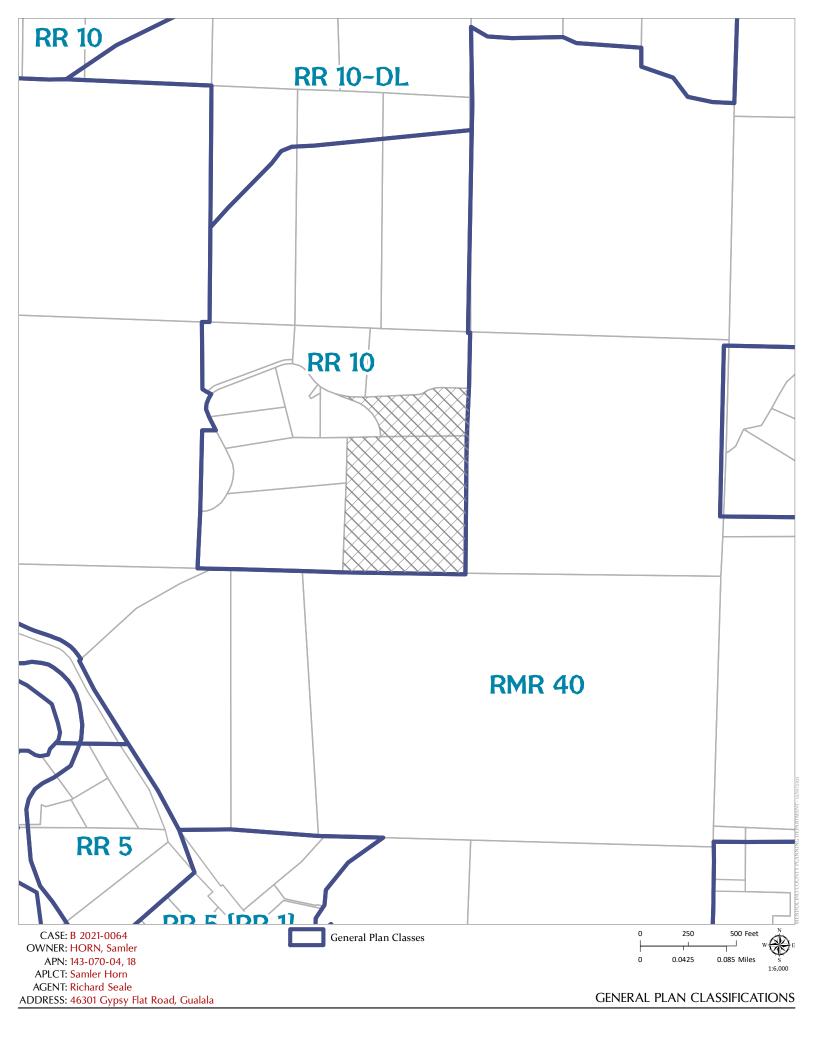

# Coastal Permit Administrator NOVEMBER 10, 2022 STAFF REPORT- BOUNDARY LINE ADJUSTMENT B\_2021-0064

| <u>SUMMARY</u>               |                                                                                                                                                                                                                                                           |  |
|------------------------------|-----------------------------------------------------------------------------------------------------------------------------------------------------------------------------------------------------------------------------------------------------------|--|
| OWNER/APPLICANT:             | SAMLER HORN<br>PO BOX 393<br>GUALALA, CA 95445                                                                                                                                                                                                            |  |
| AGENT:                       | RICHARD SEALE<br>420 REDWOOD AVE<br>FORT BRAGG, CA 95437                                                                                                                                                                                                  |  |
| REQUEST:                     | Coastal Boundary Line Adjustment to reconfigure the<br>boundaries between two lots in Gualala. Lot 1 (APN 143-<br>070-04) will increase to 2.95± acres and Lot 2 (APN 143-<br>070-18) will decrease to 10.01± acres.                                      |  |
| LOCATION:                    | In the Coastal Zone, 5.2± miles northwest of the town of<br>Gualala, 0.41± miles east of the intersection of State<br>Route 1 (SR-1) and Gypsy Flat Rd. (Private); located at<br>46301 & 46351 Gypsy Flat Rd., Gualala; APNs 143-070-<br>04 & 143-070-18. |  |
| TOTAL ACREAGE:               | 12.96± acres                                                                                                                                                                                                                                              |  |
| GENERAL PLAN:                | RR10 (Rural Residential: 10 Acre Minimum)                                                                                                                                                                                                                 |  |
| ZONING:                      | RR:10 (Rural Residential: 10 Acre Minimum)                                                                                                                                                                                                                |  |
| SUPERVISORIAL DISTRICT:      | 5 (Williams)                                                                                                                                                                                                                                              |  |
| ENVIRONMENTAL DETERMINATION: | Categorically Exempt: Section 15305, Class 5 (a)                                                                                                                                                                                                          |  |
| RECOMMENDATION:              | APPROVE WITH CONDITIONS                                                                                                                                                                                                                                   |  |
| STAFF PLANNER:               | STEVE KLEINMAN                                                                                                                                                                                                                                            |  |
|                              |                                                                                                                                                                                                                                                           |  |

#### SURROUNDING LAND USE AND ZONING:

|       | GENERAL PLAN                                | ZONING | LOT SIZES                | USES        |
|-------|---------------------------------------------|--------|--------------------------|-------------|
| NORTH | Rural Residential -                         | RR:10  | 4.07± acres (ac.);       | Residential |
|       | 10 Acre Min (RR10)                          |        | 2.77± ac.                |             |
| EAST  | Rural Remote<br>Residential – 40<br>(RMR40) | RMR:40 | 38.5± ac.                | Residential |
| SOUTH | RMR40                                       | RMR:40 | 67.9± ac.                | Residential |
| WEST  | RR10                                        | RR:10  | 1.24; 3.53; 7.06±<br>ac. | Residential |

#### **ATTACHMENTS:**

- A. Location Map
- B. Topographical Map
- C. Aerial Map (vicinity)
- D. Aerial Map
- E. Site/Tentative Map
- F. Adjacent Owner Map
- G. Zoning Map
- H. General Plan
- I. LCP Land Use Map
  J. LCP Land Capabilities Map
  K. LCP Habitats & Resources