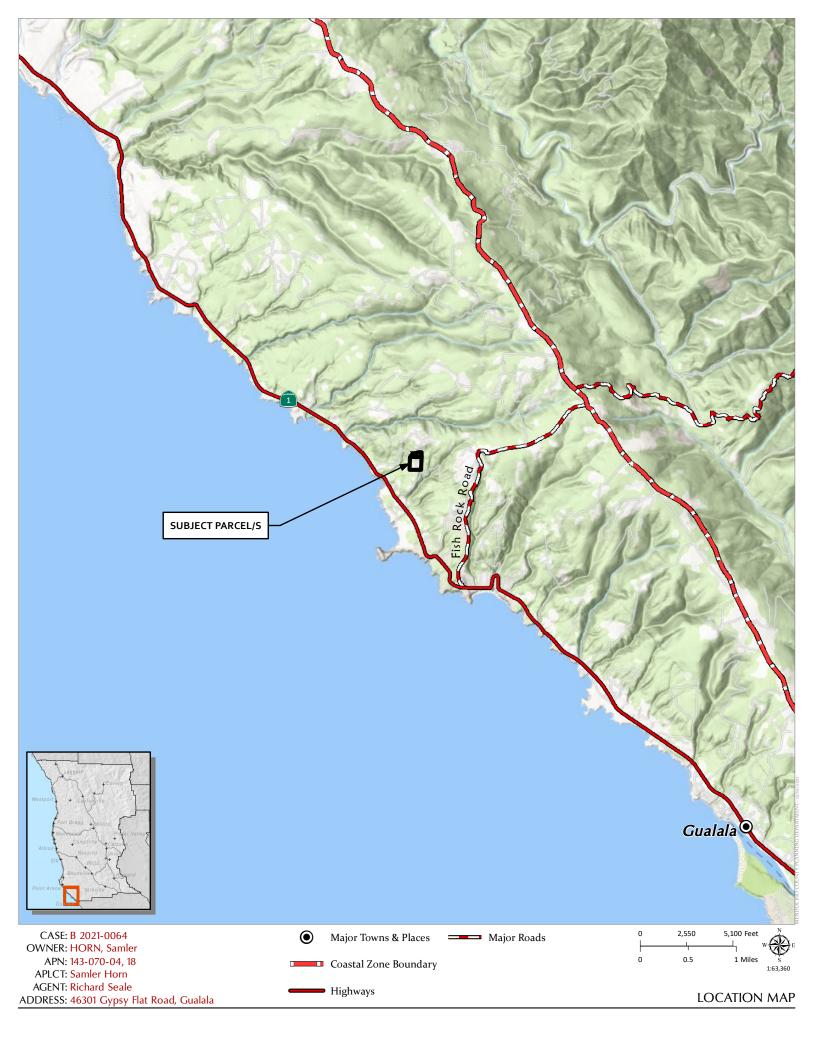

CASE#: B\_2021-0064 DATE FILED: 12/10/2021 OWNER/APPLICANT: SAMLER HORN AGENT: RICHARD SEALE REQUEST: Coastal Boundary Line Adjustment to reconfigure the boundaries between two lots in Gualala. Lot 1 (APN 143-070-04) will increase to 2.95± acres and Lot 2 (APN 143-070-18) will decrease to 10.01± acres. ENVIRONMENTAL DETERMINATION: Categorically Exempt LOCATION: In the Coastal Zone, 5.2± miles northwest of the town of Gualala, 0.41± miles east of the intersection of Highway 1 (SR-1) and Gypsy Flat Rd. (Private); located at 46301 & 46351 Gypsy Flat Rd., Gualala (APNs 143-070-04 & 143-070-18). SUPERVISORIAL DISTRICT: 5 (Williams) STAFF PLANNER: STEVE KLEINMAN

#### SITE CHARACTERISTICS:

The subject parcels are in the Coastal Zone, approximately 5 miles northwest of the town of Gualala. Lot 1 is undeveloped, with trees and shrubs, and is trapezoidal in shape with a pointed edge toward the west. It is approximately 2.76 acres and bordered by Gypsy Flat Road (private) along its northern boundary. Lot 2 is approximately 10.19 acres in size, rectangular in shape, and is located directly south of Lot 1. It is improved with one 1,384 square foot single family residence, well, septic, power pole, a barn, and other accessory agricultural structures. It contains sporadic trees and shrubs. Access is from Gypsy Flat Road (private).