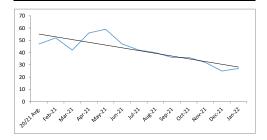

6. QI Work Plan 2.F

| Total Number of Hospital Admissions |              |                |                     |             |
|-------------------------------------|--------------|----------------|---------------------|-------------|
|                                     | All Services | Adult Services | Children's Services | Foster Care |
| 20/21 Avg.                          | 47           | 40             | 8                   | 1           |
| Feb-21                              | 52           | 45             | 7                   | 1           |
| Mar-21                              | 42           | 36             | 6                   | 0           |
| Apr-21                              | 56           | 49             | 7                   | 0           |
| May-21                              | 59           | 50             | 9                   | 0           |
| Jun-21                              | 47           | 41             | 6                   | 1           |
| Jul-21                              | 42           | 36             | 6                   | 0           |
| Aug-21                              | 40           | 32             | 8                   | 1           |
| Sep-21                              | 36           | 30             | 6                   | 1           |
| Oct-21                              | 36           | 29             | 7                   | 0           |
| Nov-21                              | 32           | 24             | 8                   | 0           |
| Dec-21                              | 25           | 23             | 2                   | 0           |
| Jan-22                              | 27           | 20             | 7                   | 0           |
| 12 Mo. Avg.                         | 44           | 37             | 7                   | 0           |
| Total                               | 442          | 272            | 2                   |             |