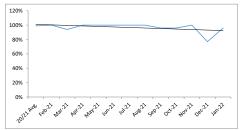

| Length of Time from Initial Request to first offered Psychiatry Appt<br>MHP Standard or Goal - 15 Business Days - 90% |              |                |                     |             |
|-----------------------------------------------------------------------------------------------------------------------|--------------|----------------|---------------------|-------------|
|                                                                                                                       | All Services | Adult Services | Children's Services | Foster Care |
| 20/21 Avg.                                                                                                            | 99%          | 99%            | 99%                 | 75%         |
| Feb-21                                                                                                                | 100%         | 100%           | 100%                | n/a         |
| Mar-21                                                                                                                | 94%          | 100%           | 86%                 | 0%          |
| Apr-21                                                                                                                | 100%         | 100%           | 100%                | 100%        |
| May-21                                                                                                                | 100%         | 100%           | 100%                | n/a         |
| Jun-21                                                                                                                | 100%         | 100%           | 100%                | 100%        |
| Jul-21                                                                                                                | 100%         | 100%           | 100%                | 100%        |
| Aug-21                                                                                                                | 100%         | 100%           | 100%                | n/a         |
| Sep-21                                                                                                                | 96%          | 100%           | 93%                 | 67%         |
| Oct-21                                                                                                                | 96%          | 100%           | 88%                 | n/a         |
| Nov-21                                                                                                                | 100%         | 100%           | 100%                | n/a         |
| Dec-21                                                                                                                | 77%          | 73%            | 82%                 | n/a         |
| Jan-22                                                                                                                | 96%          | 94%            | 100%                | n/a         |
| 12 Mo. Avg.                                                                                                           | 98%          | 100%           | 96%                 | 73%         |