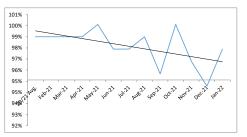

| Length of Time from Initial Request to first offered Appt.<br>BPSA - MHP Standard or Goal - 10 Business Days - 90% |     |     |      |      |  |  |
|--------------------------------------------------------------------------------------------------------------------|-----|-----|------|------|--|--|
| All Services Adult Services Children's Services Foster Care                                                        |     |     |      |      |  |  |
| 20/21 Avg.                                                                                                         | 93% | 90% | 96%  | 100% |  |  |
| Feb-21                                                                                                             | 98% | 95% | 100% | 100% |  |  |
| Mar-21                                                                                                             | 97% | 93% | 100% | 100% |  |  |
| Apr-21                                                                                                             | 95% | 89% | 100% | 100% |  |  |
| May-21                                                                                                             | 91% | 88% | 93%  | 100% |  |  |
| Jun-21                                                                                                             | 89% | 80% | 98%  | 100% |  |  |
| Jul-21                                                                                                             | 93% | 97% | 89%  | 100% |  |  |
| Aug-21                                                                                                             | 82% | 68% | 100% | 100% |  |  |
| Sep-21                                                                                                             | 71% | 87% | 49%  | 83%  |  |  |
| Oct-21                                                                                                             | 57% | 70% | 43%  | n/a  |  |  |
| Nov-21                                                                                                             | 80% | 84% | 76%  | 100% |  |  |
| Dec-21                                                                                                             | 77% | 77% | 76%  | 33%  |  |  |
| Jan-22                                                                                                             | 58% | 41% | 71%  | 50%  |  |  |
| 12 Mo. Avg.                                                                                                        | 85% | 85% | 85%  | 98%  |  |  |