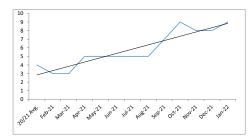

4.

| IJ | Work | Plan | 2.4 |
|----|------|------|-----|
|    |      |      |     |

| MHP Standard or Goal - 15 Business Days - 90% |              |                |                     |             |
|-----------------------------------------------|--------------|----------------|---------------------|-------------|
|                                               | All Services | Adult Services | Children's Services | Foster Care |
| 20/21 Avg.                                    | 5            | 4              | 7                   | 9           |
| Feb-21                                        | 3            | 3              | 4                   | n/a         |
| Mar-21                                        | 6            | 5              | 9                   | n/a         |
| Apr-21                                        | 4            | 3              | 7                   | 8           |
| May-21                                        | 4            | 4              | 4                   | n/a         |
| Jun-21                                        | 5            | 3              | 14                  | 19          |
| Jul-21                                        | 4            | 4              | 4                   | 1           |
| Aug-21                                        | 4            | 4              | 11                  | n/a         |
| Sep-21                                        | 5            | 4              | 7                   | 13          |
| Oct-21                                        | 6            | 5              | 9                   | n/a         |
| Nov-21                                        | 4            | 4              | 5                   | n/a         |
| Dec-21                                        | 11           | 10             | 11                  | N/A         |
| Jan-22                                        | 6            | 5              | 7                   | n/a         |
| 12 Mo. Avg.                                   | 5            | 4              | 7                   | 10          |