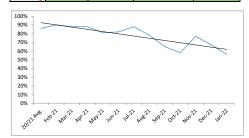

| Length of Time from Initial Request to first offered Appt.<br>BPSA - MHP Standard or Goal - 10 Business Days - 90% |     |     |      |      |  |  |
|--------------------------------------------------------------------------------------------------------------------|-----|-----|------|------|--|--|
| All Services Adult Services Children's Services Foster Care                                                        |     |     |      |      |  |  |
| 20/21 Avg.                                                                                                         | 93% | 90% | 96%  | 100% |  |  |
| Feb-21                                                                                                             | 98% | 95% | 100% | 100% |  |  |
| Mar-21                                                                                                             | 97% | 93% | 100% | 100% |  |  |
| Apr-21                                                                                                             | 95% | 89% | 100% | 100% |  |  |
| May-21                                                                                                             | 91% | 88% | 93%  | 100% |  |  |
| Jun-21                                                                                                             | 89% | 80% | 98%  | 100% |  |  |
| Jul-21                                                                                                             | 93% | 97% | 89%  | 100% |  |  |
| Aug-21                                                                                                             | 82% | 68% | 100% | 100% |  |  |
| Sep-21                                                                                                             | 71% | 87% | 49%  | 83%  |  |  |
| Oct-21                                                                                                             | 57% | 70% | 43%  | n/a  |  |  |
| Nov-21                                                                                                             | 80% | 84% | 76%  | 100% |  |  |
| Dec-21                                                                                                             | 77% | 77% | 76%  | 33%  |  |  |
| Jan-22                                                                                                             | 58% | 41% | 71%  | 50%  |  |  |
| 12 Mo. Avg.                                                                                                        | 85% | 85% | 85%  | 98%  |  |  |