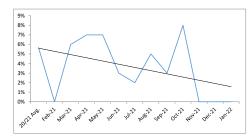

| Length of Time from Initial Request to first offered Appt.<br>BPSA - MHP Standard or Goal - 10 Business Days - 90% |     |     |      |      |  |  |
|--------------------------------------------------------------------------------------------------------------------|-----|-----|------|------|--|--|
| All Services Adult Services Children's Services Foster Care                                                        |     |     |      |      |  |  |
| 20/21 Avg.                                                                                                         | 93% | 90% | 96%  | 100% |  |  |
| Feb-21                                                                                                             | 98% | 95% | 100% | 100% |  |  |
| Mar-21                                                                                                             | 97% | 93% | 100% | 100% |  |  |
| Apr-21                                                                                                             | 95% | 89% | 100% | 100% |  |  |
| May-21                                                                                                             | 91% | 88% | 93%  | 100% |  |  |
| Jun-21                                                                                                             | 89% | 80% | 98%  | 100% |  |  |
| Jul-21                                                                                                             | 93% | 97% | 89%  | 100% |  |  |
| Aug-21                                                                                                             | 82% | 68% | 100% | 100% |  |  |
| Sep-21                                                                                                             | 71% | 87% | 49%  | 83%  |  |  |
| Oct-21                                                                                                             | 57% | 70% | 43%  | n/a  |  |  |
| Nov-21                                                                                                             | 80% | 84% | 76%  | 100% |  |  |
| Dec-21                                                                                                             | 77% | 77% | 76%  | 33%  |  |  |
| Jan-22                                                                                                             | 58% | 41% | 71%  | 50%  |  |  |
| 12 Mo. Avg.                                                                                                        | 85% | 85% | 85%  | 98%  |  |  |