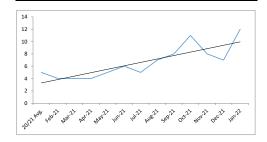

## **Timeliness Charts and Graphs**

| Length of Time from Initial Request to first offered Appt Mean |              |                |                     |             |  |  |
|----------------------------------------------------------------|--------------|----------------|---------------------|-------------|--|--|
| BPSA - MHP Standard or Goal - 10 Business Days - 90%           |              |                |                     |             |  |  |
|                                                                | All Services | Adult Services | Children's Services | Foster Care |  |  |
| 20/21 Avg.                                                     | 5            | 5              | 5                   | 4           |  |  |
| Feb-21                                                         | 4            | 4              | 4                   | 4           |  |  |
| Mar-21                                                         | 4            | 4              | 4                   | 4           |  |  |
| Apr-21                                                         | 4            | 4              | 5                   | 4           |  |  |
| May-21                                                         | 5            | 5              | 5                   | 2           |  |  |
| Jun-21                                                         | 6            | 6              | 5                   | 5           |  |  |
| Jul-21                                                         | 5            | 3              | 6                   | 4           |  |  |
| Aug-21                                                         | 7            | 8              | 5                   | 7           |  |  |
| Sep-21                                                         | 8            | 6              | 12                  | 8           |  |  |
| Oct-21                                                         | 11           | 9              | 14                  | n/a         |  |  |
| Nov-21                                                         | 8            | 7              | 9                   | 6           |  |  |
| Dec-21                                                         | 7            | 7              | 7                   | 11          |  |  |
| Jan-22                                                         | 12           | 15             | 9                   | 10          |  |  |