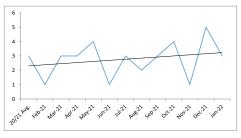

| Length of Time from Initial Request to first offered Appt Median<br>BPSA - MHP Standard or Goal - 10 Business Days - 90% |              |                |                     |             |  |
|--------------------------------------------------------------------------------------------------------------------------|--------------|----------------|---------------------|-------------|--|
|                                                                                                                          | All Services | Adult Services | Children's Services | Foster Care |  |
| 20/21 Avg.                                                                                                               | 4            | 3              | 5                   | 4           |  |
| Feb-21                                                                                                                   | 3            | 2              | 4                   | 2           |  |
| Mar-21                                                                                                                   | 3            | 2              | 3                   | 2           |  |
| Apr-21                                                                                                                   | 4            | 1              | 5                   | 4           |  |
| May-21                                                                                                                   | 4            | 2              | 5                   | 2           |  |
| Jun-21                                                                                                                   | 5            | 5              | 5                   | 5           |  |
| Jul-21                                                                                                                   | 4            | 3              | 6                   | 2           |  |
| Aug-21                                                                                                                   | 4            | 5              | 4                   | 8           |  |
| Sep-21                                                                                                                   | 7            | 5              | 11                  | 8           |  |
| Oct-21                                                                                                                   | 10           | 8              | 12                  | n/a         |  |
| Nov-21                                                                                                                   | 7            | 6              | 9                   | 6           |  |
| Dec-21                                                                                                                   | 7            | 7              | 7                   | 14          |  |
| Jan-22                                                                                                                   | 9            | 14             | 8                   | 8           |  |
| 12 Mo. Avg.                                                                                                              | 5            | 4              | 6                   | 4           |  |