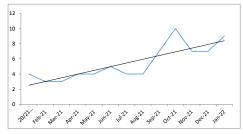

| QI Work Plan 2.2 |
|------------------|
|------------------|

2.

1. QI Work Plan 2.1

|                                                           | Length of Time from Initial Request to first kept Appt Mean |    |    |     |  |  |
|-----------------------------------------------------------|-------------------------------------------------------------|----|----|-----|--|--|
|                                                           | MHP Standard or Goal - 10 Business Days - 90%               |    |    |     |  |  |
| All Services Adult Services Children's Services Foster Ca |                                                             |    |    |     |  |  |
| 20/21 Avg.                                                | 6                                                           | 6  | 6  | 4   |  |  |
| Feb-21                                                    | 5                                                           | 4  | 5  | 5   |  |  |
| Mar-21                                                    | 5                                                           | 4  | 5  | 4   |  |  |
| Apr-21                                                    | 5                                                           | 4  | 6  | 4   |  |  |
| May-21                                                    | 6                                                           | 6  | 7  | 2   |  |  |
| Jun-21                                                    | 7                                                           | 7  | 7  | 5   |  |  |
| Jul-21                                                    | 6                                                           | 4  | 8  | 5   |  |  |
| Aug-21                                                    | 8                                                           | 9  | 6  | 14  |  |  |
| Sep-21                                                    | 9                                                           | 7  | 12 | 8   |  |  |
| Oct-21                                                    | 11                                                          | 8  | 13 | n/a |  |  |
| Nov-21                                                    | 9                                                           | 7  | 10 | 12  |  |  |
| Dec-21                                                    | 10                                                          | 10 | 10 | 14  |  |  |
| Jan-22                                                    | 11                                                          | 14 | 9  | 9   |  |  |
| 12 Mo. Avg.                                               | 7                                                           | 6  | 8  | 7   |  |  |