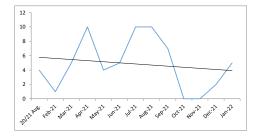

QI Work Plan 2.7

7.0

|             | Psychiatric Inpatient Readmission rates within 7 days       |    |   |     |  |  |
|-------------|-------------------------------------------------------------|----|---|-----|--|--|
|             | Total number with readmission within 7 days                 |    |   |     |  |  |
|             | All Services Adult Services Children's Services Foster Care |    |   |     |  |  |
| 20/21 Avg.  | 2                                                           | 2  | 0 | 0   |  |  |
| Feb-21      | 0                                                           | 0  | 0 | 0   |  |  |
| Mar-21      | 2                                                           | 2  | 0 | n/a |  |  |
| Apr-21      | 3                                                           | 3  | 0 | n/a |  |  |
| May-21      | 3                                                           | 3  | 0 | n/a |  |  |
| Jun-21      | 1                                                           | 1  | 0 | n/a |  |  |
| Jul-21      | 1                                                           | 1  | 0 | n/a |  |  |
| Aug-21      | 2                                                           | 2  | 0 | 0   |  |  |
| Sep-21      | 1                                                           | 1  | 0 | 0   |  |  |
| Oct-21      | 3                                                           | 3  | 0 | n/a |  |  |
| Nov-21      | 0                                                           | 0  | 0 | n/a |  |  |
| Dec-21      | 0                                                           | 0  | 0 | n/a |  |  |
| Jan-22      | 0                                                           | 0  | 0 | n/a |  |  |
| 12 Mo. Avg. | 2                                                           | 2  | 0 | 0   |  |  |
| Total       | 16                                                          | 16 | 0 | 0   |  |  |