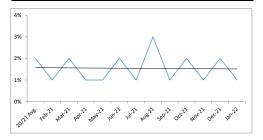

| 18%  <br>16%  <br>14%  <br>10% -<br>10% -<br>8% - |   |
|---------------------------------------------------|---|
| 5% 4% 22% 22% 22% 22% 22% 22% 22% 22% 22%         | 7 |

QI Work Plan 3.1

8.0

| Average Psychiatric No Show Rates                   |              |                |                     |             |  |  |  |
|-----------------------------------------------------|--------------|----------------|---------------------|-------------|--|--|--|
| MHP Standard for Psychiatrists - No Higher than 10% |              |                |                     |             |  |  |  |
|                                                     | All Services | Adult Services | Children's Services | Foster Care |  |  |  |
| 20/21 Avg.                                          | 2%           | 2%             | 1%                  | 0%          |  |  |  |
| Feb-21                                              | 1%           | 1%             | 0%                  | 0%          |  |  |  |
| Mar-21                                              | 2%           | 2%             | 0%                  | 0%          |  |  |  |
| Apr-21                                              | 1%           | 1%             | 0%                  | 0%          |  |  |  |
| May-21                                              | 1%           | 2%             | 0%                  | 0%          |  |  |  |
| Jun-21                                              | 2%           | 2%             | 0%                  | 0%          |  |  |  |
| Jul-21                                              | 1%           | 1%             | 1%                  | 0%          |  |  |  |
| Aug-21                                              | 3%           | 3%             | 1%                  | 0%          |  |  |  |
| Sep-21                                              | 1%           | 1%             | 2%                  | 10%         |  |  |  |
| Oct-21                                              | 2%           | 2%             | 2%                  | 8%          |  |  |  |
| Nov-21                                              | 1%           | 1%             | 1%                  | 0%          |  |  |  |
| Dec-21                                              | 2%           | 3%             | 1%                  | 0%          |  |  |  |
| Jan-22                                              | 1%           | 2%             | 0%                  | 0%          |  |  |  |
| 12 Mo. Avg.                                         | 2%           | 2%             | 1%                  | 2%          |  |  |  |