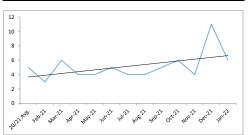

3.

QI Work Plan 2.3

| Length of Time from Initial Request to first offered Psychiatry appt Mean<br>MHP Standard or Goal - 15 Business Days - 90% |   |   |    |     |  |  |
|----------------------------------------------------------------------------------------------------------------------------|---|---|----|-----|--|--|
| All Services Adult Services Children's Services Foster Care                                                                |   |   |    |     |  |  |
| 20/21 Avg.                                                                                                                 | 4 | 4 | 7  | 10  |  |  |
| Feb-21                                                                                                                     | 3 | 3 | 4  | n/a |  |  |
| Mar-21                                                                                                                     | 6 | 3 | 8  | 23  |  |  |
| Apr-21                                                                                                                     | 4 | 3 | 7  | 8   |  |  |
| May-21                                                                                                                     | 4 | 4 | 5  | n/a |  |  |
| Jun-21                                                                                                                     | 4 | 3 | 9  | 6   |  |  |
| Jul-21                                                                                                                     | 4 | 4 | 4  | 1   |  |  |
| Aug-21                                                                                                                     | 4 | 4 | 11 | n/a |  |  |
| Sep-21                                                                                                                     | 5 | 4 | 6  | 11  |  |  |
| Oct-21                                                                                                                     | 5 | 4 | 7  | n/a |  |  |
| Nov-21                                                                                                                     | 4 | 4 | 4  | n/a |  |  |
| Dec-21                                                                                                                     | 9 | 8 | 9  | n/a |  |  |
| Jan-22                                                                                                                     | 5 | 4 | 7  | n/a |  |  |
| 12 Mo. Avg.                                                                                                                | 4 | 4 | 7  | 10  |  |  |