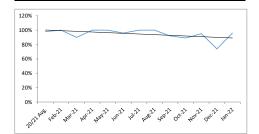

| Length of Time from Initial Request to first offered Psychiatry Appt<br>MHP Standard or Goal - 15 Business Days - 90% |              |                |                     |             |
|-----------------------------------------------------------------------------------------------------------------------|--------------|----------------|---------------------|-------------|
|                                                                                                                       | All Services | Adult Services | Children's Services | Foster Care |
| 20/21 Avg.                                                                                                            | 99%          | 99%            | 99%                 | 75%         |
| Feb-21                                                                                                                | 100%         | 100%           | 100%                | n/a         |
| Mar-21                                                                                                                | 94%          | 100%           | 86%                 | 0%          |
| Apr-21                                                                                                                | 100%         | 100%           | 100%                | 100%        |
| May-21                                                                                                                | 100%         | 100%           | 100%                | n/a         |
| Jun-21                                                                                                                | 100%         | 100%           | 100%                | 100%        |
| Jul-21                                                                                                                | 100%         | 100%           | 100%                | 100%        |
| Aug-21                                                                                                                | 100%         | 100%           | 100%                | n/a         |
| Sep-21                                                                                                                | 96%          | 100%           | 93%                 | 67%         |
| Oct-21                                                                                                                | 96%          | 100%           | 88%                 | n/a         |
| Nov-21                                                                                                                | 100%         | 100%           | 100%                | n/a         |
| Dec-21                                                                                                                | 77%          | 73%            | 82%                 | n/a         |
| Jan-22                                                                                                                | 96%          | 94%            | 100%                | n/a         |
| 12 Mo. Avg.                                                                                                           | 98%          | 100%           | 96%                 | 73%         |