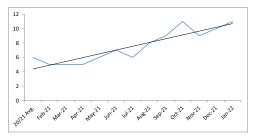

3.

QI Work Plan 2.3

| Length of Time from Initial Request to first offered Psychiatry appt Mean<br>MHP Standard or Goal - 15 Business Days - 90% |   |   |    |     |  |  |
|----------------------------------------------------------------------------------------------------------------------------|---|---|----|-----|--|--|
| All Services Adult Services Children's Services Foster Care                                                                |   |   |    |     |  |  |
| 20/21 Avg.                                                                                                                 | 4 | 4 | 7  | 10  |  |  |
| Feb-21                                                                                                                     | 3 | 3 | 4  | n/a |  |  |
| Mar-21                                                                                                                     | 6 | 3 | 8  | 23  |  |  |
| Apr-21                                                                                                                     | 4 | 3 | 7  | 8   |  |  |
| May-21                                                                                                                     | 4 | 4 | 5  | n/a |  |  |
| Jun-21                                                                                                                     | 4 | 3 | 9  | 6   |  |  |
| Jul-21                                                                                                                     | 4 | 4 | 4  | 1   |  |  |
| Aug-21                                                                                                                     | 4 | 4 | 11 | n/a |  |  |
| Sep-21                                                                                                                     | 5 | 4 | 6  | 11  |  |  |
| Oct-21                                                                                                                     | 5 | 4 | 7  | n/a |  |  |
| Nov-21                                                                                                                     | 4 | 4 | 4  | n/a |  |  |
| Dec-21                                                                                                                     | 9 | 8 | 9  | n/a |  |  |
| Jan-22                                                                                                                     | 5 | 4 | 7  | n/a |  |  |
| 12 Mo. Avg.                                                                                                                | 4 | 4 | 7  | 10  |  |  |

|            | All Services | Adult Services | Children's Services | Foster Care |
|------------|--------------|----------------|---------------------|-------------|
| 20/21 Avg. | 3            | 2              | 6                   | 10          |
| Feb-21     | 1            | 1              | 2                   | n/a         |
| Mar-21     | 3            | 1              | 5                   | 23          |
| Apr-21     | 3            | 1              | 8                   | 8           |
| May-21     | 4            | 2              | 4                   | n/a         |
| Jun-21     | 1            | 1              | 10                  | 6           |
| Jul-21     | 3            | 3              | 1                   | 1           |
| Aug-21     | 2            | 1              | 11                  | n/a         |
| Sep-21     | 3            | 1              | 4                   | 7           |
| Oct-21     | 4            | 4              | 3                   | n/a         |
| Nov-21     | 1            | 1              | 1                   | n/a         |
| Dec-21     | 5            | 5              | 6                   | n/a         |
| Jan-22     | 3            | 2              | 8                   | n/a         |
| 12 Mo. Avg | 3            | 2              | 5                   | 9           |