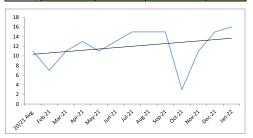

## **Timeliness Charts and Graphs**

| Length of Time from Initial Request to first offered Appt Mean |              |                |                     |             |  |  |
|----------------------------------------------------------------|--------------|----------------|---------------------|-------------|--|--|
| BPSA - MHP Standard or Goal - 10 Business Days - 90%           |              |                |                     |             |  |  |
|                                                                | All Services | Adult Services | Children's Services | Foster Care |  |  |
| 20/21 Avg.                                                     | 5            | 5              | 5                   | 4           |  |  |
| Feb-21                                                         | 4            | 4              | 4                   | 4           |  |  |
| Mar-21                                                         | 4            | 4              | 4                   | 4           |  |  |
| Apr-21                                                         | 4            | 4              | 5                   | 4           |  |  |
| May-21                                                         | 5            | 5              | 5                   | 2           |  |  |
| Jun-21                                                         | 6            | 6              | 5                   | 5           |  |  |
| Jul-21                                                         | 5            | 3              | 6                   | 4           |  |  |
| Aug-21                                                         | 7            | 8              | 5                   | 7           |  |  |
| Sep-21                                                         | 8            | 6              | 12                  | 8           |  |  |
| Oct-21                                                         | 11           | 9              | 14                  | n/a         |  |  |
| Nov-21                                                         | 8            | 7              | 9                   | 6           |  |  |
| Dec-21                                                         | 7            | 7              | 7                   | 11          |  |  |
| Jan-22                                                         | 12           | 15             | 9                   | 10          |  |  |