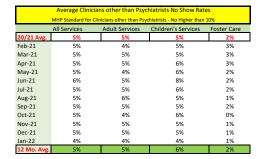

| 18%  <br>16%  <br>14%  <br>10% -<br>10% -<br>8% - |   |
|---------------------------------------------------|---|
| 5% 4% 22% 22% 22% 22% 22% 22% 22% 22% 22%         | 7 |

QI Work Plan 3.1

8.0

| Average Psychiatric No Show Rates                   |              |                |                     |             |  |  |  |
|-----------------------------------------------------|--------------|----------------|---------------------|-------------|--|--|--|
| MHP Standard for Psychiatrists - No Higher than 10% |              |                |                     |             |  |  |  |
|                                                     | All Services | Adult Services | Children's Services | Foster Care |  |  |  |
| 20/21 Avg.                                          | 2%           | 2%             | 1%                  | 0%          |  |  |  |
| Feb-21                                              | 1%           | 1%             | 0%                  | 0%          |  |  |  |
| Mar-21                                              | 2%           | 2%             | 0%                  | 0%          |  |  |  |
| Apr-21                                              | 1%           | 1%             | 0%                  | 0%          |  |  |  |
| May-21                                              | 1%           | 2%             | 0%                  | 0%          |  |  |  |
| Jun-21                                              | 2%           | 2%             | 0%                  | 0%          |  |  |  |
| Jul-21                                              | 1%           | 1%             | 1%                  | 0%          |  |  |  |
| Aug-21                                              | 3%           | 3%             | 1%                  | 0%          |  |  |  |
| Sep-21                                              | 1%           | 1%             | 2%                  | 10%         |  |  |  |
| Oct-21                                              | 2%           | 2%             | 2%                  | 8%          |  |  |  |
| Nov-21                                              | 1%           | 1%             | 1%                  | 0%          |  |  |  |
| Dec-21                                              | 2%           | 3%             | 1%                  | 0%          |  |  |  |
| Jan-22                                              | 1%           | 2%             | 0%                  | 0%          |  |  |  |
| 12 Mo. Avg.                                         | 2%           | 2%             | 1%                  | 2%          |  |  |  |