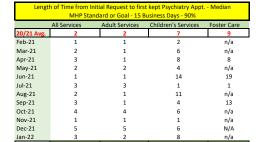

3.

QI Work Plan 2.3

| Length of Time from Initial Request to first offered Psychiatry appt Mean<br>MHP Standard or Goal - 15 Business Days - 90% |   |   |    |     |  |  |
|----------------------------------------------------------------------------------------------------------------------------|---|---|----|-----|--|--|
| All Services Adult Services Children's Services Foster Care                                                                |   |   |    |     |  |  |
| 20/21 Avg.                                                                                                                 | 4 | 4 | 7  | 10  |  |  |
| Feb-21                                                                                                                     | 3 | 3 | 4  | n/a |  |  |
| Mar-21                                                                                                                     | 6 | 3 | 8  | 23  |  |  |
| Apr-21                                                                                                                     | 4 | 3 | 7  | 8   |  |  |
| May-21                                                                                                                     | 4 | 4 | 5  | n/a |  |  |
| Jun-21                                                                                                                     | 4 | 3 | 9  | 6   |  |  |
| Jul-21                                                                                                                     | 4 | 4 | 4  | 1   |  |  |
| Aug-21                                                                                                                     | 4 | 4 | 11 | n/a |  |  |
| Sep-21                                                                                                                     | 5 | 4 | 6  | 11  |  |  |
| Oct-21                                                                                                                     | 5 | 4 | 7  | n/a |  |  |
| Nov-21                                                                                                                     | 4 | 4 | 4  | n/a |  |  |
| Dec-21                                                                                                                     | 9 | 8 | 9  | n/a |  |  |
| Jan-22                                                                                                                     | 5 | 4 | 7  | n/a |  |  |
| 12 Mo. Avg.                                                                                                                | 4 | 4 | 7  | 10  |  |  |