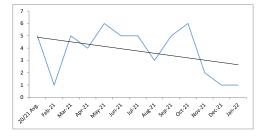

## **Timeliness Charts and Graphs**

| Length of Time from Initial Request to first offered Appt Mean |              |                |                     |             |  |  |
|----------------------------------------------------------------|--------------|----------------|---------------------|-------------|--|--|
| BPSA - MHP Standard or Goal - 10 Business Days - 90%           |              |                |                     |             |  |  |
|                                                                | All Services | Adult Services | Children's Services | Foster Care |  |  |
| 20/21 Avg.                                                     | 5            | 5              | 5                   | 4           |  |  |
| Feb-21                                                         | 4            | 4              | 4                   | 4           |  |  |
| Mar-21                                                         | 4            | 4              | 4                   | 4           |  |  |
| Apr-21                                                         | 4            | 4              | 5                   | 4           |  |  |
| May-21                                                         | 5            | 5              | 5                   | 2           |  |  |
| Jun-21                                                         | 6            | 6              | 5                   | 5           |  |  |
| Jul-21                                                         | 5            | 3              | 6                   | 4           |  |  |
| Aug-21                                                         | 7            | 8              | 5                   | 7           |  |  |
| Sep-21                                                         | 8            | 6              | 12                  | 8           |  |  |
| Oct-21                                                         | 11           | 9              | 14                  | n/a         |  |  |
| Nov-21                                                         | 8            | 7              | 9                   | 6           |  |  |
| Dec-21                                                         | 7            | 7              | 7                   | 11          |  |  |
| Jan-22                                                         | 12           | 15             | 9                   | 10          |  |  |