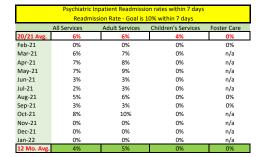

QI Work Plan 2.7

7.0

|             | Psychiatric Inpatient Readmission rates within 7 days       |    |   |     |  |  |
|-------------|-------------------------------------------------------------|----|---|-----|--|--|
|             | Total number with readmission within 7 days                 |    |   |     |  |  |
|             | All Services Adult Services Children's Services Foster Care |    |   |     |  |  |
| 20/21 Avg.  | 2                                                           | 2  | 0 | 0   |  |  |
| Feb-21      | 0                                                           | 0  | 0 | 0   |  |  |
| Mar-21      | 2                                                           | 2  | 0 | n/a |  |  |
| Apr-21      | 3                                                           | 3  | 0 | n/a |  |  |
| May-21      | 3                                                           | 3  | 0 | n/a |  |  |
| Jun-21      | 1                                                           | 1  | 0 | n/a |  |  |
| Jul-21      | 1                                                           | 1  | 0 | n/a |  |  |
| Aug-21      | 2                                                           | 2  | 0 | 0   |  |  |
| Sep-21      | 1                                                           | 1  | 0 | 0   |  |  |
| Oct-21      | 3                                                           | 3  | 0 | n/a |  |  |
| Nov-21      | 0                                                           | 0  | 0 | n/a |  |  |
| Dec-21      | 0                                                           | 0  | 0 | n/a |  |  |
| Jan-22      | 0                                                           | 0  | 0 | n/a |  |  |
| 12 Mo. Avg. | 2                                                           | 2  | 0 | 0   |  |  |
| Total       | 16                                                          | 16 | 0 | 0   |  |  |