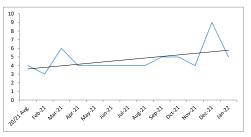

## **Timeliness Charts and Graphs**

| Length of Time from Initial Request to first offered Appt Mean |              |                |                     |             |  |  |
|----------------------------------------------------------------|--------------|----------------|---------------------|-------------|--|--|
| BPSA - MHP Standard or Goal - 10 Business Days - 90%           |              |                |                     |             |  |  |
|                                                                | All Services | Adult Services | Children's Services | Foster Care |  |  |
| 20/21 Avg.                                                     | 5            | 5              | 5                   | 4           |  |  |
| Feb-21                                                         | 4            | 4              | 4                   | 4           |  |  |
| Mar-21                                                         | 4            | 4              | 4                   | 4           |  |  |
| Apr-21                                                         | 4            | 4              | 5                   | 4           |  |  |
| May-21                                                         | 5            | 5              | 5                   | 2           |  |  |
| Jun-21                                                         | 6            | 6              | 5                   | 5           |  |  |
| Jul-21                                                         | 5            | 3              | 6                   | 4           |  |  |
| Aug-21                                                         | 7            | 8              | 5                   | 7           |  |  |
| Sep-21                                                         | 8            | 6              | 12                  | 8           |  |  |
| Oct-21                                                         | 11           | 9              | 14                  | n/a         |  |  |
| Nov-21                                                         | 8            | 7              | 9                   | 6           |  |  |
| Dec-21                                                         | 7            | 7              | 7                   | 11          |  |  |
| Jan-22                                                         | 12           | 15             | 9                   | 10          |  |  |