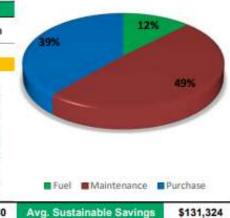

### **Mixed Term Hybrid Cost Comparison**

Based on a review of historical costs, Social Services has an annual maintenance and fuel cost per vehicle of \$459.50 for a total \$303,272/annually. (6) vehicles are surplused and auctioned annually for between (\$0) to (\$1,000) each. Capital replacement costs for each new vehicle average (\$33,156) for a total (\$198,936). This equates to a total fleet budget of (\$502,208).

Based on the mixed lease term hybrid vehicle model, transitioning to a proactive lease and replacement plan with Enterprise is expected to cost \$1,561,614 over (10) years. Fuel and maintenance costs will decrease each year by an estimated \$232,470. Acquisition costs are conservatively expected to remain the same, but average resale will improve from \$1,000 to \$18,915. Average equity at term from the first (55) vehicles will improve from \$1,000 to \$8,367.87, and even more during the second-round if equity is applied toward new leases as a down payment. While some of the oldest vehicles may not have any value resale, the County will likely receive more than the \$1,000 projected average in the Current Fleet Equity Analysis due to the ongoing new vehicle shortage.