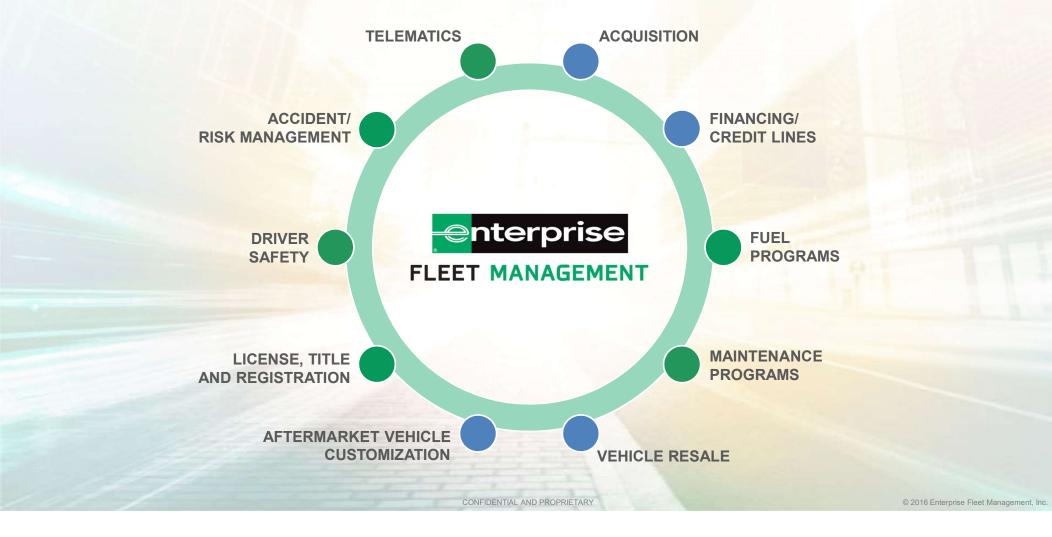

### **Enterprise Fleet Management:**

The County of Mendocino is a member of Sourcewell (Formerly the National Joint Power Alliance (NJPA)), a national cooperative purchasing program whose membership includes government and other entities in various states, including California. This cooperative purchasing program enables member entities to purchase on an "as needed" basis from competitively awarded contracts with high-performance vendors. Enterprise Fleet Management, Inc. is one of the vendors and has secured a contract with Sourcewell through a competitive process for the fleet leasing and management services under Sourcewell's Contract.

Enterprise Fleet Management has presented a cost effective, efficient, and sustainable plan of action to replace the County's vehicle fleet with leased vehicles, starting with Social Services vehicles. New vehicles can be leased and replaced in roughly half Page 2 of 5

the age and miles, and at a lower total cost of ownership than the most recent board guidelines. More specifically, instead of replacing sedans at 5 years or 100,000 miles like the newly adopted board vehicle replacement guidelines, staff will replace at 1-5 years or 75,000 miles, if not sooner.. The main reasons this is possible is due to strong government vehicle incentives, low annual miles and a flexible funding structure. This lease program allows the county to acquire at a much lower upfront cost than the public and take advantage of strong resale value that we do not have the expertise or infrastructure to take advantage of on our own. The proposed open-end\* lease structure will allow the County to acquire vehicles more quickly, reduce large capital outlays, and take advantage of equity. Vehicles will be initially leased for a period of one to five years, based on the vehicle type, budget, estimated mileage and resale value, with the option to early term, extend or purchase based on county needs and data driven recommendations.

Enterprise has the ability to acquire any make/model and created models showing a roll-in of like-for-like, hybrid and electric vehicles. In the hybrid versions, assuming no change, staff estimates a savings of between \$1,520,127 and \$1,561,614 over (10) years. This proposed phased in approach creates an ideal bridge program to transition to electric vehicles as soon as more robust charging infrastructure is in place. A proactive plan for vehicle purchases also allows staff to account for the average 3–6-month lead time required to order vehicles factory direct. Staff can select ideal makes/models and corresponding options to create consistency and control. Upon surplus and sale, vehicles will be run through Enterprise channels that have generated a 13.5% over auction values the last few years in Northern California, and they charge a flat fee of \$400 vehicle, as opposed to a 7%-15% fee assessed by other auction venues. This savings alone may offset the entire cost of doing business with Enterprise and it is also expected to save County resources. Staff expects the program to quickly reduce carbon footprint and overall cost, as well as improve safety and reliability.