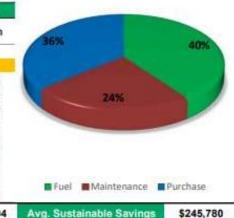

Fleet Costs Analysis

|                                        |                      | Fleet Mix         |       |          |          |            | Fle               | et Cost            |             |             |              | Annual      |                                                                                                                                                                                                                                                                                                                                                                                                                                                                                                                                                                                                                                                                                                                                                                                                                                                                                                                                                                                                                                                                                                                                                                                                                                                                                                                                                                                                                                                                                                                                                                                                                                                                                                                                                                                                                                                                                                                                                                                                                                                                                                                                |                |
|----------------------------------------|----------------------|-------------------|-------|----------|----------|------------|-------------------|--------------------|-------------|-------------|--------------|-------------|--------------------------------------------------------------------------------------------------------------------------------------------------------------------------------------------------------------------------------------------------------------------------------------------------------------------------------------------------------------------------------------------------------------------------------------------------------------------------------------------------------------------------------------------------------------------------------------------------------------------------------------------------------------------------------------------------------------------------------------------------------------------------------------------------------------------------------------------------------------------------------------------------------------------------------------------------------------------------------------------------------------------------------------------------------------------------------------------------------------------------------------------------------------------------------------------------------------------------------------------------------------------------------------------------------------------------------------------------------------------------------------------------------------------------------------------------------------------------------------------------------------------------------------------------------------------------------------------------------------------------------------------------------------------------------------------------------------------------------------------------------------------------------------------------------------------------------------------------------------------------------------------------------------------------------------------------------------------------------------------------------------------------------------------------------------------------------------------------------------------------------|----------------|
| Fiscal<br>Year                         | Fleet Size           | Annual<br>Needs   | Owned | Leased   | Purchase | Lease*     | Equity<br>(Owned) | Equity<br>(Leased) | Maintenance | Fuel        | Fleet Budget | Net Cash    | 35%                                                                                                                                                                                                                                                                                                                                                                                                                                                                                                                                                                                                                                                                                                                                                                                                                                                                                                                                                                                                                                                                                                                                                                                                                                                                                                                                                                                                                                                                                                                                                                                                                                                                                                                                                                                                                                                                                                                                                                                                                                                                                                                            |                |
| 773427474                              |                      | A set of research |       |          |          | Incl. Tax  |                   |                    |             |             |              |             |                                                                                                                                                                                                                                                                                                                                                                                                                                                                                                                                                                                                                                                                                                                                                                                                                                                                                                                                                                                                                                                                                                                                                                                                                                                                                                                                                                                                                                                                                                                                                                                                                                                                                                                                                                                                                                                                                                                                                                                                                                                                                                                                | - 0            |
| Average                                | 55                   | 6.0               | 55    | 0        | 159,484  | 0          |                   |                    | 242,174     | 61,098      | 462,756      | 0           | The second secon |                |
|                                        | 55                   | 23<br>20          | 32    | 23       | 0        | 144,339    | -23,000           |                    | 150,520     | 55,988      | 327,847      | 134,909     |                                                                                                                                                                                                                                                                                                                                                                                                                                                                                                                                                                                                                                                                                                                                                                                                                                                                                                                                                                                                                                                                                                                                                                                                                                                                                                                                                                                                                                                                                                                                                                                                                                                                                                                                                                                                                                                                                                                                                                                                                                                                                                                                |                |
| '23                                    | 55                   | 20                | 12    | 43       | 0        | 251,049    | -40,000           |                    | 70,821      | 51,544      | 333,415      | 129,341     | 5                                                                                                                                                                                                                                                                                                                                                                                                                                                                                                                                                                                                                                                                                                                                                                                                                                                                                                                                                                                                                                                                                                                                                                                                                                                                                                                                                                                                                                                                                                                                                                                                                                                                                                                                                                                                                                                                                                                                                                                                                                                                                                                              | 2%             |
| '24                                    | 55                   | 7                 | 5     | 50       | 0        | 291,253    | -24,500           | -86,982            | 42,927      | 49,989      | 272,686      | 190,069     |                                                                                                                                                                                                                                                                                                                                                                                                                                                                                                                                                                                                                                                                                                                                                                                                                                                                                                                                                                                                                                                                                                                                                                                                                                                                                                                                                                                                                                                                                                                                                                                                                                                                                                                                                                                                                                                                                                                                                                                                                                                                                                                                |                |
| '22<br>'23<br>'24<br>'25<br>'26<br>'27 | 55<br>55<br>55<br>55 | 15                | 1     | 54       | 0        | 315,411    | -26,000           | -28,614            | 26,987      | 49,100      | 336,884      | 125,872     |                                                                                                                                                                                                                                                                                                                                                                                                                                                                                                                                                                                                                                                                                                                                                                                                                                                                                                                                                                                                                                                                                                                                                                                                                                                                                                                                                                                                                                                                                                                                                                                                                                                                                                                                                                                                                                                                                                                                                                                                                                                                                                                                |                |
| '26                                    | 55<br>55             | 5                 | 0     | 55       | 0        | 320,617    | -8,500            | -122,883           | 23,002      | 48,878      | 261,114      | 201,642     |                                                                                                                                                                                                                                                                                                                                                                                                                                                                                                                                                                                                                                                                                                                                                                                                                                                                                                                                                                                                                                                                                                                                                                                                                                                                                                                                                                                                                                                                                                                                                                                                                                                                                                                                                                                                                                                                                                                                                                                                                                                                                                                                |                |
|                                        | 55                   | 14                | 0     | 55       | 0        | 320,617    |                   | -232,062           | 23,002      | 48,878      | 160,434      | 302,321     |                                                                                                                                                                                                                                                                                                                                                                                                                                                                                                                                                                                                                                                                                                                                                                                                                                                                                                                                                                                                                                                                                                                                                                                                                                                                                                                                                                                                                                                                                                                                                                                                                                                                                                                                                                                                                                                                                                                                                                                                                                                                                                                                |                |
| '28<br>'29<br>'30                      | 55                   | 14<br>29<br>9     | 0     | 55       | 0        | 320,617    |                   | -71,631            | 23,002      | 48,878      | 320,866      | 141,890     |                                                                                                                                                                                                                                                                                                                                                                                                                                                                                                                                                                                                                                                                                                                                                                                                                                                                                                                                                                                                                                                                                                                                                                                                                                                                                                                                                                                                                                                                                                                                                                                                                                                                                                                                                                                                                                                                                                                                                                                                                                                                                                                                |                |
| '29                                    | 55<br>55             | 9                 | 0     | 55       | 0        | 320,617    |                   | -31,873            | 23,002      | 48,878      | 360,624      | 102,132     |                                                                                                                                                                                                                                                                                                                                                                                                                                                                                                                                                                                                                                                                                                                                                                                                                                                                                                                                                                                                                                                                                                                                                                                                                                                                                                                                                                                                                                                                                                                                                                                                                                                                                                                                                                                                                                                                                                                                                                                                                                                                                                                                |                |
| '30                                    | 55                   | 4                 | 0     | 55<br>55 | 0        | 320,617    |                   | -110,072           | 23,002      | 48,878      | 282,425      | 180,331     | Fuel Maintenance                                                                                                                                                                                                                                                                                                                                                                                                                                                                                                                                                                                                                                                                                                                                                                                                                                                                                                                                                                                                                                                                                                                                                                                                                                                                                                                                                                                                                                                                                                                                                                                                                                                                                                                                                                                                                                                                                                                                                                                                                                                                                                               | Durchase       |
| '31                                    | 55                   | 14                | 0     | 55       | 0        | 320,617    |                   | -137,190           | 23,002      | 48,878      | 255,307      | 207,449     | - Walling Charles                                                                                                                                                                                                                                                                                                                                                                                                                                                                                                                                                                                                                                                                                                                                                                                                                                                                                                                                                                                                                                                                                                                                                                                                                                                                                                                                                                                                                                                                                                                                                                                                                                                                                                                                                                                                                                                                                                                                                                                                                                                                                                              | the action and |
|                                        |                      | 1000              |       |          |          | necessary. |                   | GROUND CO.         | 10          | Year Saving | as           | \$1,715,956 | Avg. Sustainable Savings                                                                                                                                                                                                                                                                                                                                                                                                                                                                                                                                                                                                                                                                                                                                                                                                                                                                                                                                                                                                                                                                                                                                                                                                                                                                                                                                                                                                                                                                                                                                                                                                                                                                                                                                                                                                                                                                                                                                                                                                                                                                                                       | \$186,825      |