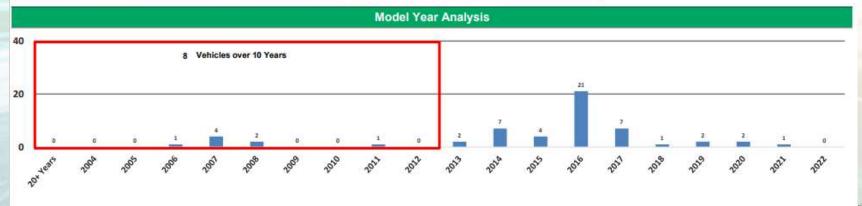

#### Lower average age of the fleet

15% of the current light and medium duty fleet is over 10 years old

Resale of the aging fleet is significantly reduced