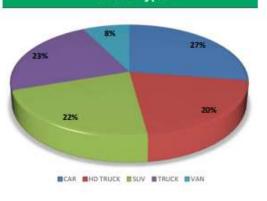

### FLEET PROFILE - SOCIAL SERVICES

#### Fleet Profile Fleet Replacement Schedule Replacement Criteria \* Fiscal Year 2022 = 7 years old and older, or odometer over 70,000 Under-Average # of Type 2026 Vehicle Type Annual 2022 2023 2024 2025 \* Fiscal Year 2023 = 6 years old and older, or odometer over 60,000 Utilized Age (years) Mileage \* Fiscal Year 2024 = 4 years old and older, or odometer over 40,000 Compact Sedan 15.0 0 0 0 0 0 \* Fiscal Year 2025 = 2 years old and older, or odometer over 20,000 Mid-size Sedan 6.3 6,400 2 6 0 0 0 0 \* Fiscal Year 2026 = Remaining Vehicles Full-size Sedan 2 8.9 15,000 0 0 0 0 0 \* Underutilized = Annual Mileage less than Hybrid Sedan 6 5.7 7,900 5 0 0 0 0 0 Minivan-Passenger 11.3 7,600 0 0 **Vehicle Types** Full-size Van-Passenger 1,600 2 0 0 2 14.0 0 0 0 1/2 Ton Van Cargo 16.1 1,800 0 0 0 1 11 4.5 5,800 0 4 2 Compact SUV 4x4 0 Mid Size SUV 4x4 18 6.4 9,200 10 4 2 2 0 0 Full Size SUV 4x4 11.0 1,300 0 0 0 MICAR SUV MIVAN 55 7,300 20 4 0 Totals/Averages 7.1 23