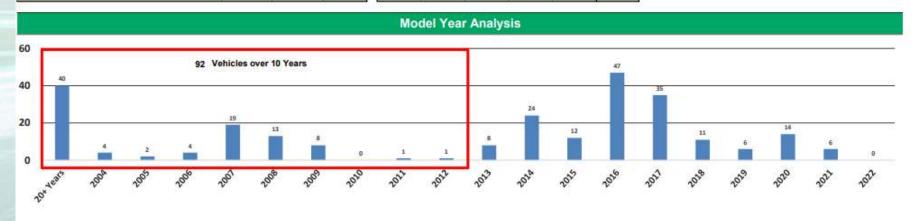

#### Lower average age of the fleet

15% of the current light and medium duty fleet is over 10 years old

Resale of the aging fleet is significantly reduced

#### Reduce operating costs

Newer vehicles have a significantly lower maintenance expense

Newer vehicles have increased fuel efficiency with new technology implementations

#### Maintain a manageable vehicle budget

Challenged by inconsistent yearly budgets

<sup>&</sup>quot;\*Estimated Current Fleet Equity is based on the current fleet "sight unseen" and can be adjusted after physical inspection