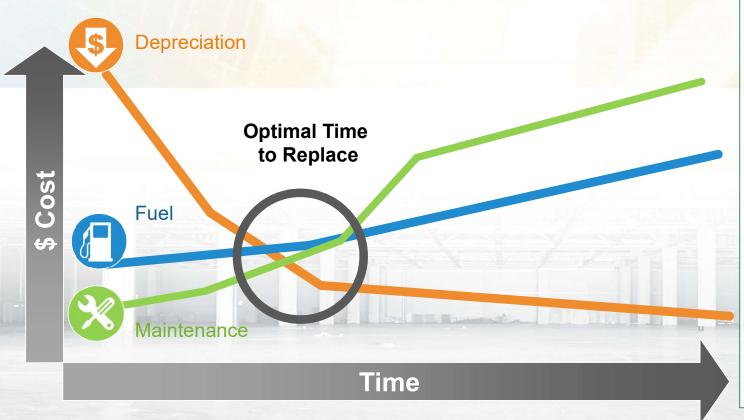

# **EFFECTIVE VEHICLE LIFECYCLE**

### **Key Observations**

- Maintenance costs in your current replacement window can be double the costs of vehicles in the optimal range
- Fuel costs are 20% 30% higher or more depending on vehicle type
- Resale values are 50% -60% lower at your typical replacement interval vs. optimal
- Replacing vehicles at optimal time reduces total cost of ownership.