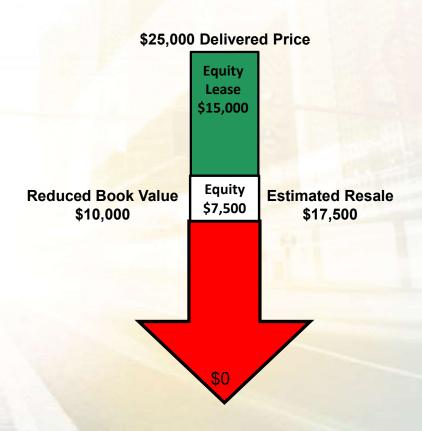

# **OPEN-END LEASE STRUCTURE**

### **Open-End Lease Benefits**

- Improve cash flow
- No mileage restrictions or wear and tear charges
- Customized terms for use and type of vehicle
- Flexibility of ownership