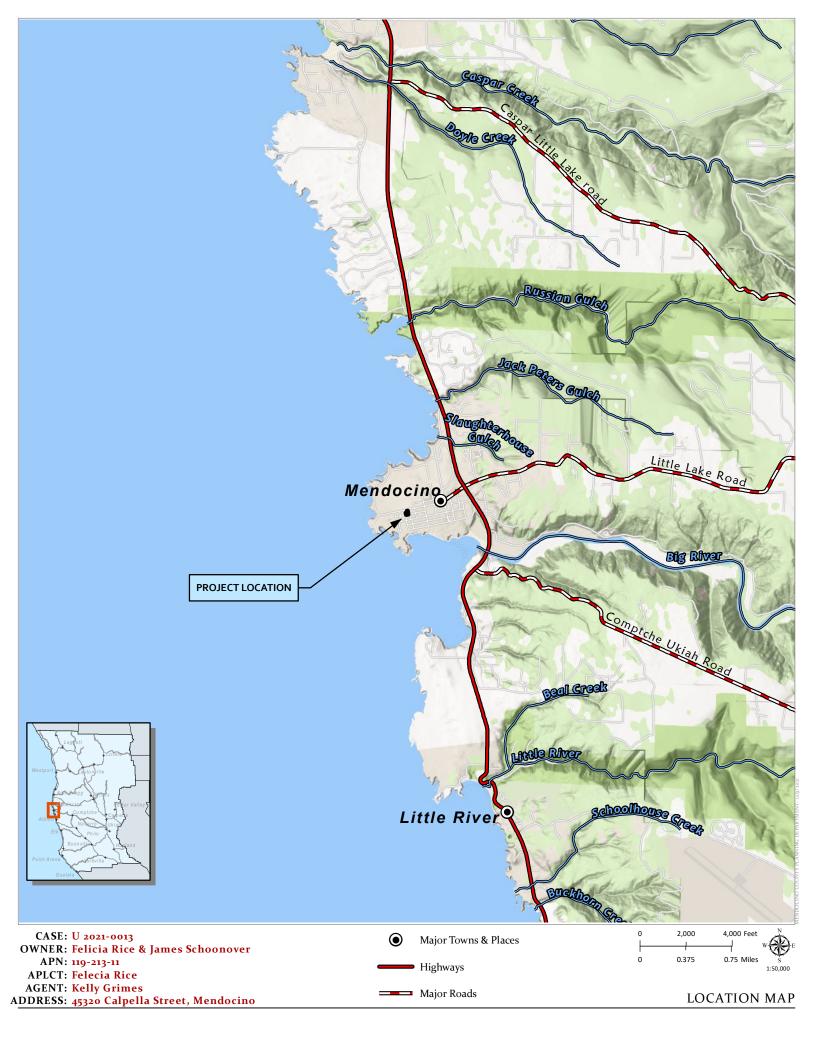

**REQUEST:** Major Use Permit in the coastal zone to remove existing 135 square foot shed and construct a new 360 square foot shed for use as a Cottage Industry per Mendocino Town Zoning Code, Sec. 20.652.015 (C). **LOCATION:** In the Coastal Zone, 1500± feet southeast of Mendocino Town center, lying on the east side of Heeser Street (CR407I) at its intersection with Calpella Street (407B); located at 45320 Calpella Street, Mendocino; APN: 119-213-11. **SUPERVISORIAL DISTRICT:** 5 **STAFF PLANNER:** STEVEN SWITZER

## CASE: U\_2021-0013

| OWNER/APPLICANT: | FELICIA RICE                                                                                                                                                                                                                              |
|------------------|-------------------------------------------------------------------------------------------------------------------------------------------------------------------------------------------------------------------------------------------|
| AGENT:           | KELLY GRIMES                                                                                                                                                                                                                              |
| REQUEST:         | Major Use Permit in the coastal zone to remove existing 135 square foot shed and construct a new 360 square foot shed for use as a Cottage Industry per Mendocino Town Zoning Code, Sec. 20.652.015 (C).                                  |
| LOCATION:        | In the Coastal Zone, 1500± feet southeast of Mendocino Town center, lying on the east side of Heeser<br>Street (CR407I) at its intersection with Calpella Street (407B); located at 45320 Calpella Street,<br>Mendocino; APN: 119-213-11. |
| APN/S:           | 119-213-11                                                                                                                                                                                                                                |
| PARCEL SIZE:     | 0.27± Acres                                                                                                                                                                                                                               |
| GENERAL PLAN:    | Town Residential (R+)                                                                                                                                                                                                                     |
| ZONING:          | Mendocino Town Residential (MTR)                                                                                                                                                                                                          |
| EXISTING USES:   | Residential                                                                                                                                                                                                                               |
| DISTRICT:        | 5 (Williams)                                                                                                                                                                                                                              |
| RELATED CASES:   | MHRB_2020-0016 (Rice, Workshop) – Approved with Conditions                                                                                                                                                                                |
|                  |                                                                                                                                                                                                                                           |