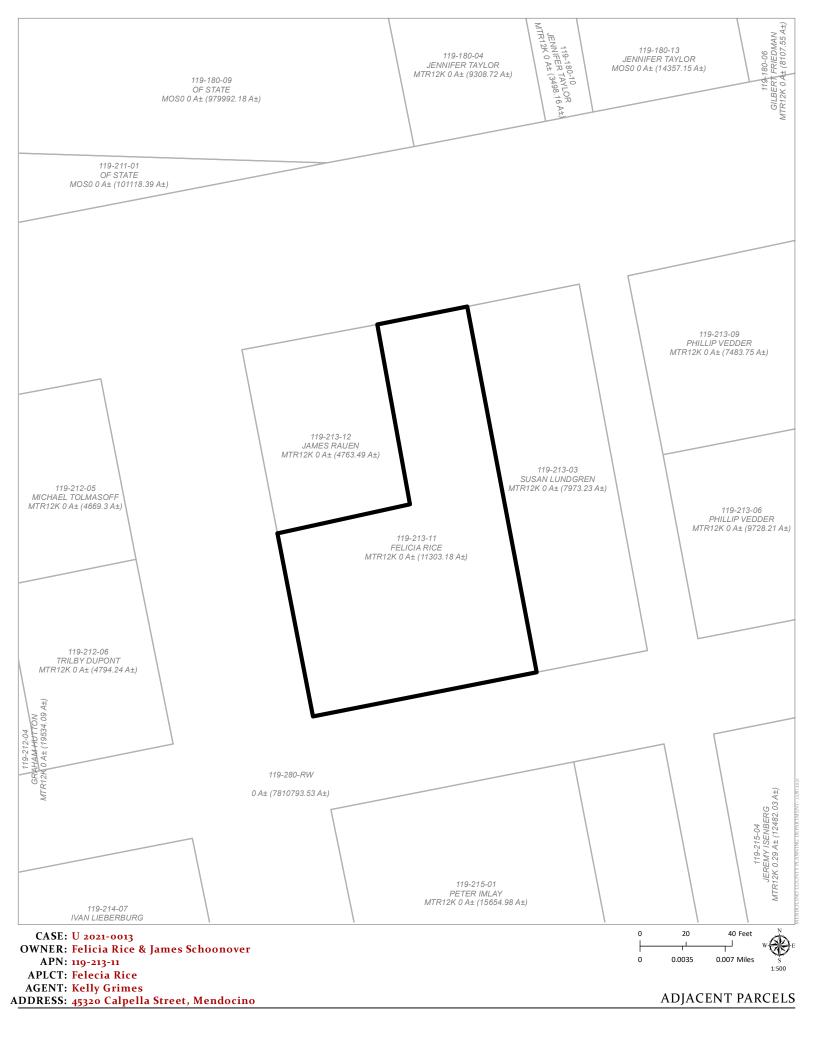

|        | ADJACENT GENERAL PLAN | ADJACENT ZONING                  | ADJACENT LOT SIZES | ADJACENT USES |
|--------|-----------------------|----------------------------------|--------------------|---------------|
| NORTH: | Town Residential (R+) | Mendocino Town Residential (MTR) | 0.11± Acres        | Residential   |
| EAST:  | Town Residential (R+) | Mendocino Town Residential (MTR) | 0.19± Acres        | Residential   |
| SOUTH: | Town Residential (R+) | Mendocino Town Residential (MTR) | 0.36± Acres        | Residential   |
| WEST:  | Town Residential (R+) | Mendocino Town Residential (MTR) | 0.11± Acres        | Residential   |
|        |                       |                                  |                    |               |