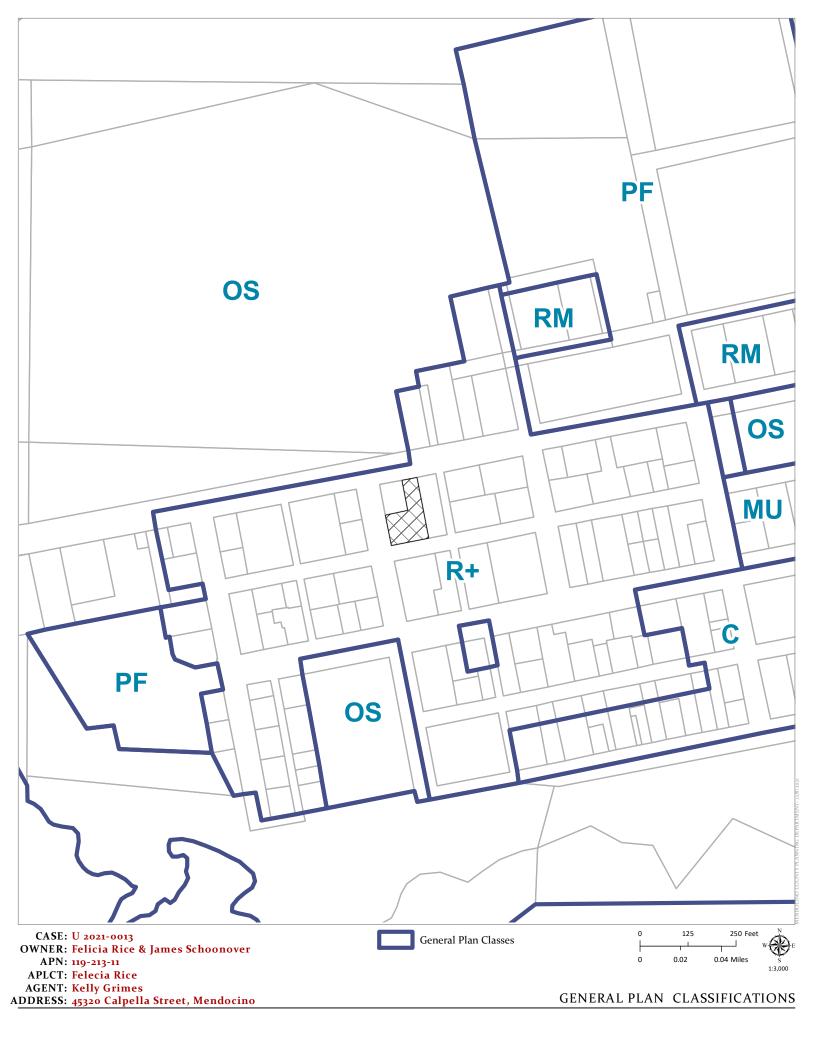

## CASE: U\_2021-0013

| OWNER/APPLICANT: | FELICIA RICE                                                                                                                                                                                                                              |
|------------------|-------------------------------------------------------------------------------------------------------------------------------------------------------------------------------------------------------------------------------------------|
| AGENT:           | KELLY GRIMES                                                                                                                                                                                                                              |
| REQUEST:         | Major Use Permit in the coastal zone to remove existing 135 square foot shed and construct a new 360 square foot shed for use as a Cottage Industry per Mendocino Town Zoning Code, Sec. 20.652.015 (C).                                  |
| LOCATION:        | In the Coastal Zone, 1500± feet southeast of Mendocino Town center, lying on the east side of Heeser<br>Street (CR407I) at its intersection with Calpella Street (407B); located at 45320 Calpella Street,<br>Mendocino; APN: 119-213-11. |
| APN/S:           | 119-213-11                                                                                                                                                                                                                                |
| PARCEL SIZE:     | 0.27± Acres                                                                                                                                                                                                                               |
| GENERAL PLAN:    | Town Residential (R+)                                                                                                                                                                                                                     |
| ZONING:          | Mendocino Town Residential (MTR)                                                                                                                                                                                                          |
| EXISTING USES:   | Residential                                                                                                                                                                                                                               |
| DISTRICT:        | 5 (Williams)                                                                                                                                                                                                                              |
| RELATED CASES:   | MHRB_2020-0016 (Rice, Workshop) – Approved with Conditions                                                                                                                                                                                |
|                  |                                                                                                                                                                                                                                           |

|        | ADJACENT GENERAL PLAN | ADJACENT ZONING                  | ADJACENT LOT SIZES | ADJACENT USES |
|--------|-----------------------|----------------------------------|--------------------|---------------|
| NORTH: | Town Residential (R+) | Mendocino Town Residential (MTR) | 0.11± Acres        | Residential   |
| EAST:  | Town Residential (R+) | Mendocino Town Residential (MTR) | 0.19± Acres        | Residential   |
| SOUTH: | Town Residential (R+) | Mendocino Town Residential (MTR) | 0.36± Acres        | Residential   |
| WEST:  | Town Residential (R+) | Mendocino Town Residential (MTR) | 0.11± Acres        | Residential   |
|        |                       |                                  |                    |               |