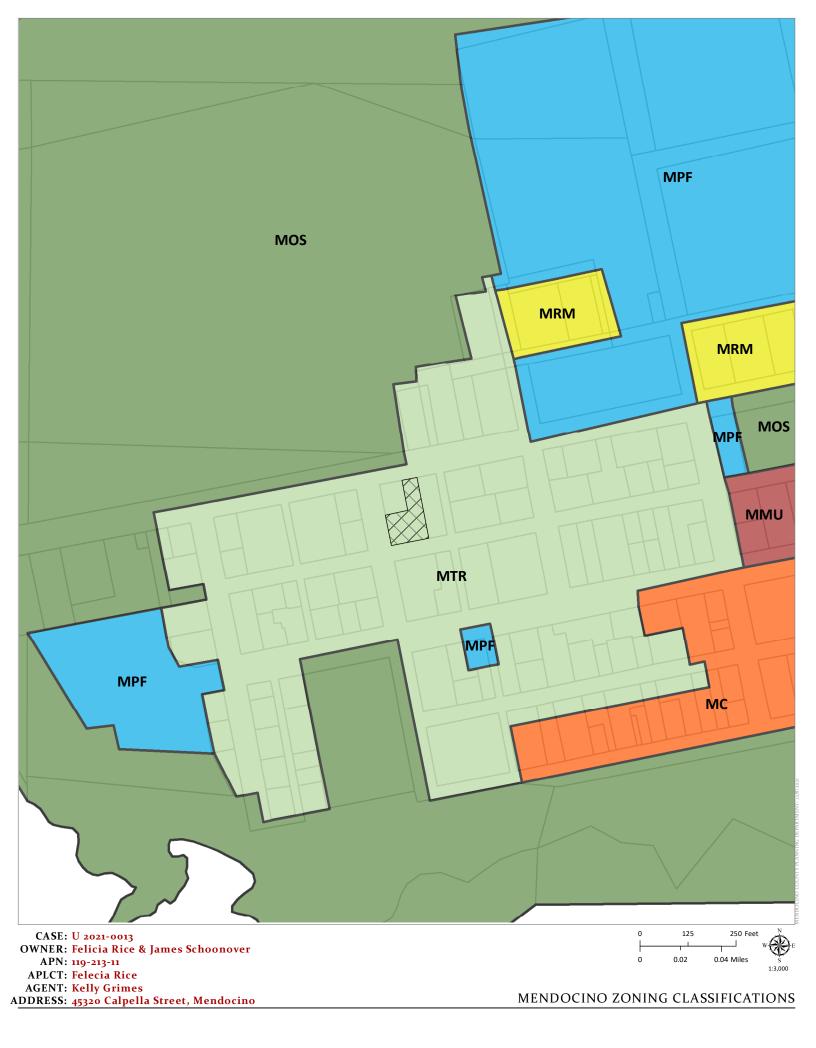

## CASE: U\_2021-0013

| OWNER/APPLICANT: | FELICIA RICE                                                                                                                                                                                                                              |
|------------------|-------------------------------------------------------------------------------------------------------------------------------------------------------------------------------------------------------------------------------------------|
| AGENT:           | KELLY GRIMES                                                                                                                                                                                                                              |
| REQUEST:         | Major Use Permit in the coastal zone to remove existing 135 square foot shed and construct a new 360 square foot shed for use as a Cottage Industry per Mendocino Town Zoning Code, Sec. 20.652.015 (C).                                  |
| LOCATION:        | In the Coastal Zone, 1500± feet southeast of Mendocino Town center, lying on the east side of Heeser<br>Street (CR407I) at its intersection with Calpella Street (407B); located at 45320 Calpella Street,<br>Mendocino; APN: 119-213-11. |
| APN/S:           | 119-213-11                                                                                                                                                                                                                                |
| PARCEL SIZE:     | 0.27± Acres                                                                                                                                                                                                                               |
| GENERAL PLAN:    | Town Residential (R+)                                                                                                                                                                                                                     |
| ZONING:          | Mendocino Town Residential (MTR)                                                                                                                                                                                                          |
| EXISTING USES:   | Residential                                                                                                                                                                                                                               |
| DISTRICT:        | 5 (Williams)                                                                                                                                                                                                                              |
| RELATED CASES:   | MHRB_2020-0016 (Rice, Workshop) – Approved with Conditions                                                                                                                                                                                |
|                  |                                                                                                                                                                                                                                           |

|        | ADJACENT GENERAL PLAN | ADJACENT ZONING                  | ADJACENT LOT SIZES | ADJACENT USES |
|--------|-----------------------|----------------------------------|--------------------|---------------|
| NORTH: | Town Residential (R+) | Mendocino Town Residential (MTR) | 0.11± Acres        | Residential   |
| EAST:  | Town Residential (R+) | Mendocino Town Residential (MTR) | 0.19± Acres        | Residential   |
| SOUTH: | Town Residential (R+) | Mendocino Town Residential (MTR) | 0.36± Acres        | Residential   |
| WEST:  | Town Residential (R+) | Mendocino Town Residential (MTR) | 0.11± Acres        | Residential   |
|        |                       |                                  |                    |               |