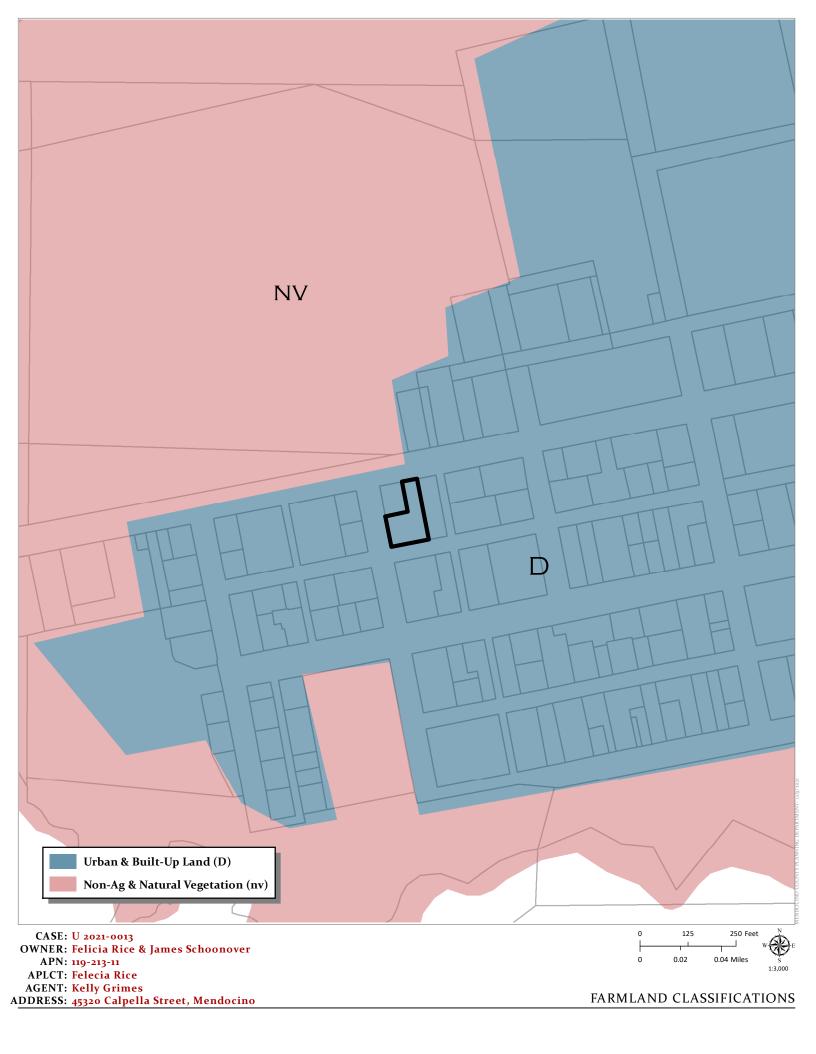

## **ENVIRONMENTAL DATA**

| 1. MAC:                                                                    | 13. AIRPORT LAND USE PLANNING AREA:                                                       |
|----------------------------------------------------------------------------|-------------------------------------------------------------------------------------------|
| gis<br>N/A                                                                 | Airport Land Use Plan; GIS                                                                |
|                                                                            | NO                                                                                        |
| 2. FIRE HAZARD SEVERITY ZONE:<br>CALFIRE FRAP maps/GIS                     | 14. SUPERFUND/BROWNFIELD/HAZMAT SITE:                                                     |
| Moderate                                                                   | GIS; General Plan 3-11<br>NO                                                              |
| 3. FIRE RESPONSIBILITY AREA:<br>CALFIRE FRAP maps/GIS                      | 15. NATURAL DIVERSITY DATABASE:                                                           |
| State Responsibility Area                                                  | CA Dept. of Fish & Wildlife Rarefind Database/GIS<br><b>YES</b>                           |
| 4. FARMLAND CLASSIFICATION:                                                | 16. STATE FOREST/PARK/RECREATION AREA ADJACENT:                                           |
| Urban and Built-Up Land                                                    | GIS; General Plan 3-10                                                                    |
| 5. FLOOD ZONE CLASSIFICATION:                                              |                                                                                           |
| FEMA Flood Insurance Rate Maps (FIRM)                                      | 17. LANDSLIDE HAZARD:<br>Hazards and Landslides Map; GIS; Policy RM-61; General Plan 4-44 |
| NO                                                                         | NO                                                                                        |
| 6. COASTAL GROUNDWATER RESOURCE AREA:                                      |                                                                                           |
| Coastal Groundwater Study/GIS                                              | 18. WATER EFFICIENT LANDSCAPE REQUIRED:<br>Policy RM-7; General Plan 4-34                 |
| Critical Water Resources                                                   | NO                                                                                        |
| 7. SOIL CLASSIFICATION:                                                    | 19. WILD AND SCENIC RIVER:                                                                |
| Mendocino County Soils Study Eastern/Western Part Western Soil Classes 219 | www.rivers.gov (Eel Only); GIS                                                            |
| Western Son Clusses 219                                                    | NO                                                                                        |
| 8. PYGMY VEGETATION OR PYGMY CAPABLE SOIL:                                 | 20. SPECIFIC PLAN/SPECIAL PLAN AREA:                                                      |
| LCP maps, Pygmy Soils Maps; GIS<br>NO                                      | Various Adopted Specific Plan Areas; GIS                                                  |
|                                                                            | Mendocino Town Plan                                                                       |
| 9. WILLIAMSON ACT CONTRACT:                                                | 21. STATE CLEARINGHOUSE REQUIRED:                                                         |
| GIS/Mendocino County Assessor's Office NO                                  | Policy                                                                                    |
|                                                                            | YES                                                                                       |
| 10. TIMBER PRODUCTION ZONE:                                                | 22. OAK WOODLAND AREA:                                                                    |
| GIS<br>NO                                                                  | usda<br>NO                                                                                |
|                                                                            | NO                                                                                        |
| 11. WETLANDS CLASSIFICATION:                                               | 23. HARBOR DISTRICT:                                                                      |
| GIS<br>NO                                                                  | Sec. 20.512<br>NO                                                                         |
|                                                                            |                                                                                           |
| 12. EARTHQUAKE FAULT ZONE:                                                 |                                                                                           |
| Earthquake Fault Zone Maps; GIS <b>NO</b>                                  |                                                                                           |
|                                                                            |                                                                                           |