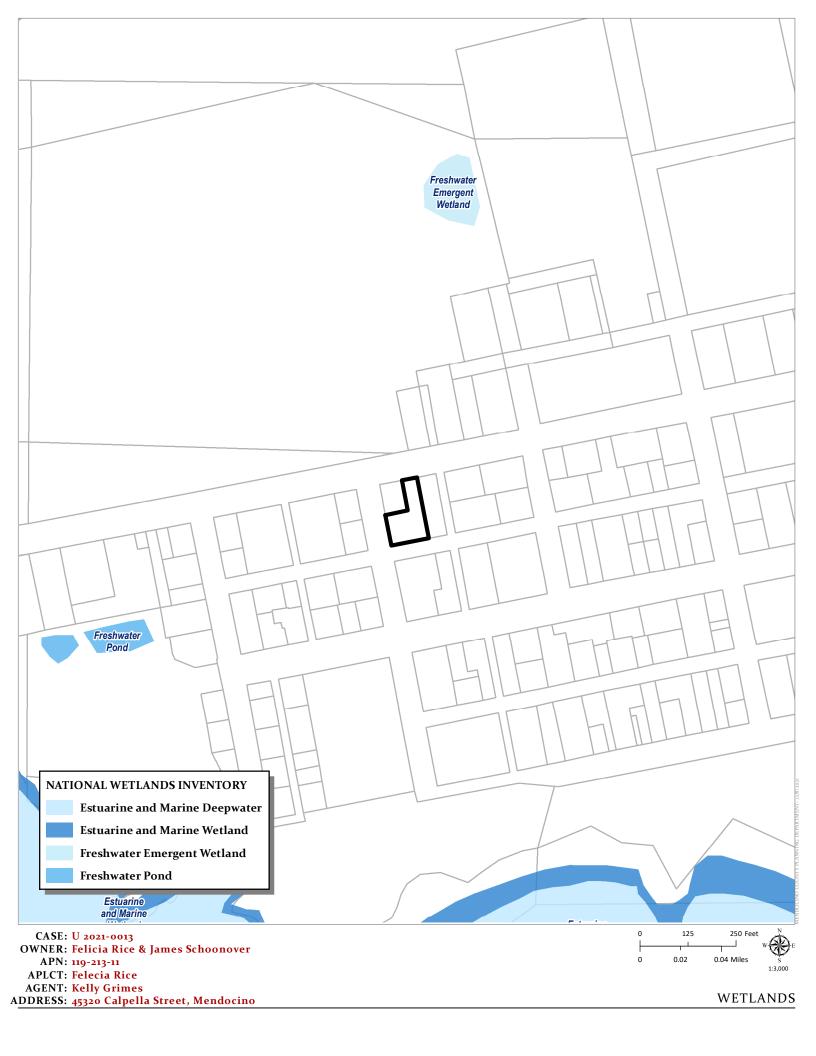

## **ENVIRONMENTAL DATA**

| 1. MAC:                                                                    | 13. AIRPORT LAND USE PLANNING AREA:                                                       |
|----------------------------------------------------------------------------|-------------------------------------------------------------------------------------------|
| gis<br>N/A                                                                 | Airport Land Use Plan; GIS                                                                |
|                                                                            | NO                                                                                        |
| 2. FIRE HAZARD SEVERITY ZONE:<br>CALFIRE FRAP maps/GIS                     | 14. SUPERFUND/BROWNFIELD/HAZMAT SITE:                                                     |
| Moderate                                                                   | GIS; General Plan 3-11<br>NO                                                              |
| 3. FIRE RESPONSIBILITY AREA:<br>CALFIRE FRAP maps/GIS                      | 15. NATURAL DIVERSITY DATABASE:                                                           |
| State Responsibility Area                                                  | CA Dept. of Fish & Wildlife Rarefind Database/GIS<br><b>YES</b>                           |
| 4. FARMLAND CLASSIFICATION:                                                | 16. STATE FOREST/PARK/RECREATION AREA ADJACENT:                                           |
| Urban and Built-Up Land                                                    | GIS; General Plan 3-10                                                                    |
| 5. FLOOD ZONE CLASSIFICATION:                                              |                                                                                           |
| FEMA Flood Insurance Rate Maps (FIRM)                                      | 17. LANDSLIDE HAZARD:<br>Hazards and Landslides Map; GIS; Policy RM-61; General Plan 4-44 |
| NO                                                                         | NO                                                                                        |
| 6. COASTAL GROUNDWATER RESOURCE AREA:                                      |                                                                                           |
| Coastal Groundwater Study/GIS                                              | 18. WATER EFFICIENT LANDSCAPE REQUIRED:<br>Policy RM-7; General Plan 4-34                 |
| Critical Water Resources                                                   | NO                                                                                        |
| 7. SOIL CLASSIFICATION:                                                    | 19. WILD AND SCENIC RIVER:                                                                |
| Mendocino County Soils Study Eastern/Western Part Western Soil Classes 219 | www.rivers.gov (Eel Only); GIS                                                            |
| Western Son Clusses 219                                                    | NO                                                                                        |
| 8. PYGMY VEGETATION OR PYGMY CAPABLE SOIL:                                 | 20. SPECIFIC PLAN/SPECIAL PLAN AREA:                                                      |
| LCP maps, Pygmy Soils Maps; GIS<br>NO                                      | Various Adopted Specific Plan Areas; GIS                                                  |
|                                                                            | Mendocino Town Plan                                                                       |
| 9. WILLIAMSON ACT CONTRACT:                                                | 21. STATE CLEARINGHOUSE REQUIRED:                                                         |
| GIS/Mendocino County Assessor's Office NO                                  | Policy                                                                                    |
|                                                                            | YES                                                                                       |
| 10. TIMBER PRODUCTION ZONE:                                                | 22. OAK WOODLAND AREA:                                                                    |
| GIS<br>NO                                                                  | usda<br>NO                                                                                |
|                                                                            | NO                                                                                        |
| 11. WETLANDS CLASSIFICATION:                                               | 23. HARBOR DISTRICT:                                                                      |
| GIS<br>NO                                                                  | Sec. 20.512<br>NO                                                                         |
|                                                                            |                                                                                           |
| 12. EARTHQUAKE FAULT ZONE:                                                 |                                                                                           |
| Earthquake Fault Zone Maps; GIS <b>NO</b>                                  |                                                                                           |
|                                                                            |                                                                                           |