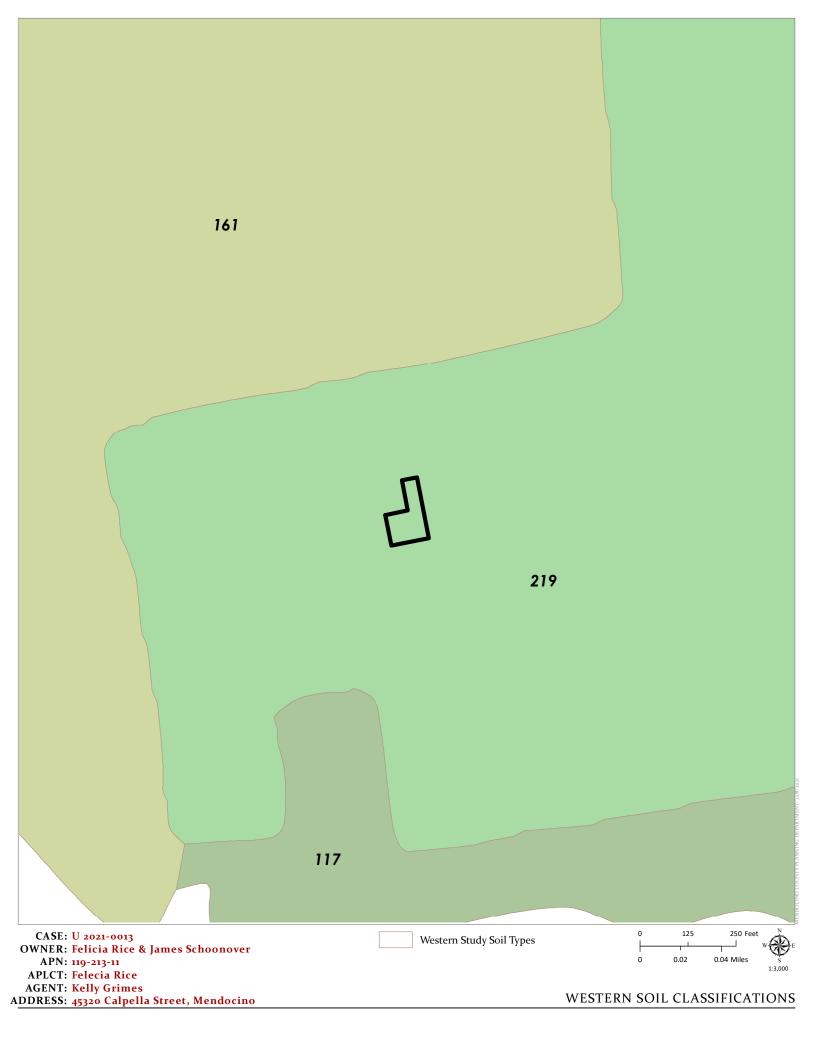

## **ENVIRONMENTAL DATA**

| 1. MAC:                                                                    | 13. AIRPORT LAND USE PLANNING AREA:                                                       |
|----------------------------------------------------------------------------|-------------------------------------------------------------------------------------------|
| gis<br>N/A                                                                 | Airport Land Use Plan; GIS                                                                |
|                                                                            | NO                                                                                        |
| 2. FIRE HAZARD SEVERITY ZONE:<br>CALFIRE FRAP maps/GIS                     | 14. SUPERFUND/BROWNFIELD/HAZMAT SITE:                                                     |
| Moderate                                                                   | GIS; General Plan 3-11<br>NO                                                              |
| 3. FIRE RESPONSIBILITY AREA:<br>CALFIRE FRAP maps/GIS                      | 15. NATURAL DIVERSITY DATABASE:                                                           |
| State Responsibility Area                                                  | CA Dept. of Fish & Wildlife Rarefind Database/GIS<br><b>YES</b>                           |
| 4. FARMLAND CLASSIFICATION:                                                | 16. STATE FOREST/PARK/RECREATION AREA ADJACENT:                                           |
| Urban and Built-Up Land                                                    | GIS; General Plan 3-10                                                                    |
| 5. FLOOD ZONE CLASSIFICATION:                                              |                                                                                           |
| FEMA Flood Insurance Rate Maps (FIRM)                                      | 17. LANDSLIDE HAZARD:<br>Hazards and Landslides Map; GIS; Policy RM-61; General Plan 4-44 |
| NO                                                                         | NO                                                                                        |
| 6. COASTAL GROUNDWATER RESOURCE AREA:                                      |                                                                                           |
| Coastal Groundwater Study/GIS                                              | 18. WATER EFFICIENT LANDSCAPE REQUIRED:<br>Policy RM-7; General Plan 4-34                 |
| Critical Water Resources                                                   | NO                                                                                        |
| 7. SOIL CLASSIFICATION:                                                    | 19. WILD AND SCENIC RIVER:                                                                |
| Mendocino County Soils Study Eastern/Western Part Western Soil Classes 219 | www.rivers.gov (Eel Only); GIS                                                            |
| Western Son Clusses 219                                                    | NO                                                                                        |
| 8. PYGMY VEGETATION OR PYGMY CAPABLE SOIL:                                 | 20. SPECIFIC PLAN/SPECIAL PLAN AREA:                                                      |
| LCP maps, Pygmy Soils Maps; GIS<br>NO                                      | Various Adopted Specific Plan Areas; GIS                                                  |
|                                                                            | Mendocino Town Plan                                                                       |
| 9. WILLIAMSON ACT CONTRACT:                                                | 21. STATE CLEARINGHOUSE REQUIRED:                                                         |
| GIS/Mendocino County Assessor's Office NO                                  | Policy                                                                                    |
|                                                                            | YES                                                                                       |
| 10. TIMBER PRODUCTION ZONE:                                                | 22. OAK WOODLAND AREA:                                                                    |
| GIS<br>NO                                                                  | usda<br>NO                                                                                |
|                                                                            | NO                                                                                        |
| 11. WETLANDS CLASSIFICATION:                                               | 23. HARBOR DISTRICT:                                                                      |
| GIS<br>NO                                                                  | Sec. 20.512<br>NO                                                                         |
|                                                                            |                                                                                           |
| 12. EARTHQUAKE FAULT ZONE:                                                 |                                                                                           |
| Earthquake Fault Zone Maps; GIS <b>NO</b>                                  |                                                                                           |
|                                                                            |                                                                                           |