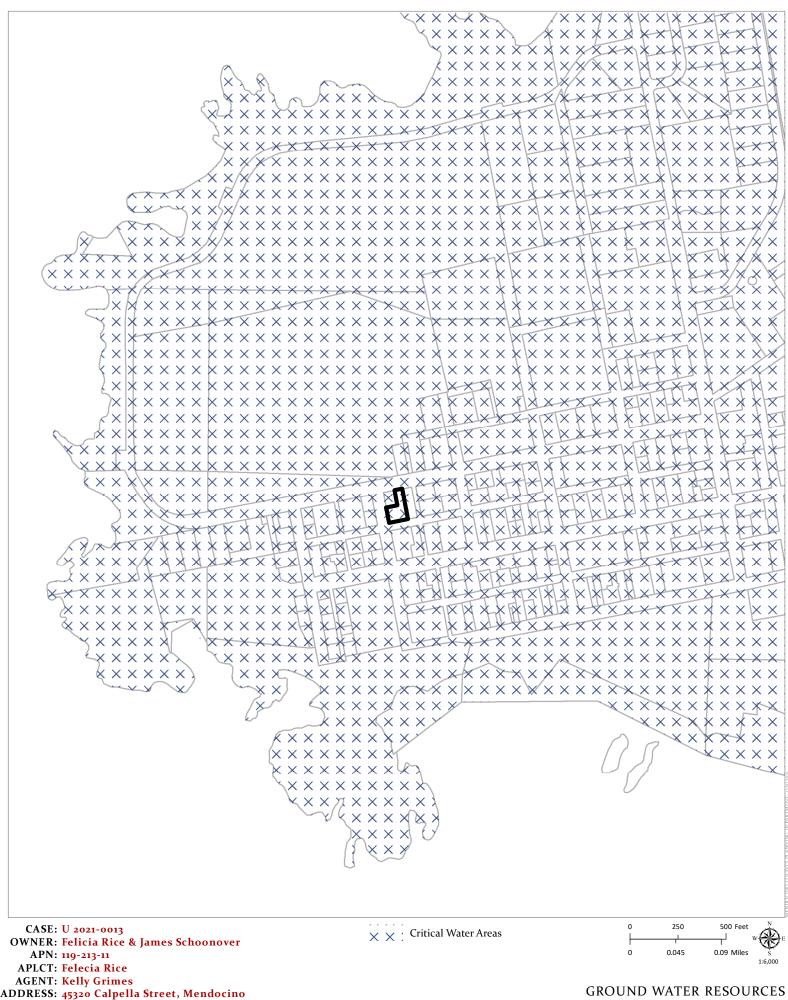

## **ENVIRONMENTAL DATA**

| 1. MAC:                                                                    | 13. AIRPORT LAND USE PLANNING AREA:                                                       |
|----------------------------------------------------------------------------|-------------------------------------------------------------------------------------------|
| gis<br>N/A                                                                 | Airport Land Use Plan; GIS                                                                |
|                                                                            | NO                                                                                        |
| 2. FIRE HAZARD SEVERITY ZONE:<br>CALFIRE FRAP maps/GIS                     | 14. SUPERFUND/BROWNFIELD/HAZMAT SITE:                                                     |
| Moderate                                                                   | GIS; General Plan 3-11<br>NO                                                              |
| 3. FIRE RESPONSIBILITY AREA:<br>CALFIRE FRAP maps/GIS                      | 15. NATURAL DIVERSITY DATABASE:                                                           |
| State Responsibility Area                                                  | CA Dept. of Fish & Wildlife Rarefind Database/GIS<br><b>YES</b>                           |
| 4. FARMLAND CLASSIFICATION:                                                | 16. STATE FOREST/PARK/RECREATION AREA ADJACENT:                                           |
| Urban and Built-Up Land                                                    | GIS; General Plan 3-10                                                                    |
| 5. FLOOD ZONE CLASSIFICATION:                                              |                                                                                           |
| FEMA Flood Insurance Rate Maps (FIRM)                                      | 17. LANDSLIDE HAZARD:<br>Hazards and Landslides Map; GIS; Policy RM-61; General Plan 4-44 |
| NO                                                                         | NO                                                                                        |
| 6. COASTAL GROUNDWATER RESOURCE AREA:                                      |                                                                                           |
| Coastal Groundwater Study/GIS                                              | 18. WATER EFFICIENT LANDSCAPE REQUIRED:<br>Policy RM-7; General Plan 4-34                 |
| Critical Water Resources                                                   | NO                                                                                        |
| 7. SOIL CLASSIFICATION:                                                    | 19. WILD AND SCENIC RIVER:                                                                |
| Mendocino County Soils Study Eastern/Western Part Western Soil Classes 219 | www.rivers.gov (Eel Only); GIS                                                            |
| Western Son Clusses 219                                                    | NO                                                                                        |
| 8. PYGMY VEGETATION OR PYGMY CAPABLE SOIL:                                 | 20. SPECIFIC PLAN/SPECIAL PLAN AREA:                                                      |
| LCP maps, Pygmy Soils Maps; GIS<br>NO                                      | Various Adopted Specific Plan Areas; GIS                                                  |
|                                                                            | Mendocino Town Plan                                                                       |
| 9. WILLIAMSON ACT CONTRACT:                                                | 21. STATE CLEARINGHOUSE REQUIRED:                                                         |
| GIS/Mendocino County Assessor's Office NO                                  | Policy                                                                                    |
|                                                                            | YES                                                                                       |
| 10. TIMBER PRODUCTION ZONE:                                                | 22. OAK WOODLAND AREA:                                                                    |
| GIS<br>NO                                                                  | usda<br>NO                                                                                |
|                                                                            | NO                                                                                        |
| 11. WETLANDS CLASSIFICATION:                                               | 23. HARBOR DISTRICT:                                                                      |
| GIS<br>NO                                                                  | Sec. 20.512<br>NO                                                                         |
|                                                                            |                                                                                           |
| 12. EARTHQUAKE FAULT ZONE:                                                 |                                                                                           |
| Earthquake Fault Zone Maps; GIS <b>NO</b>                                  |                                                                                           |
|                                                                            |                                                                                           |