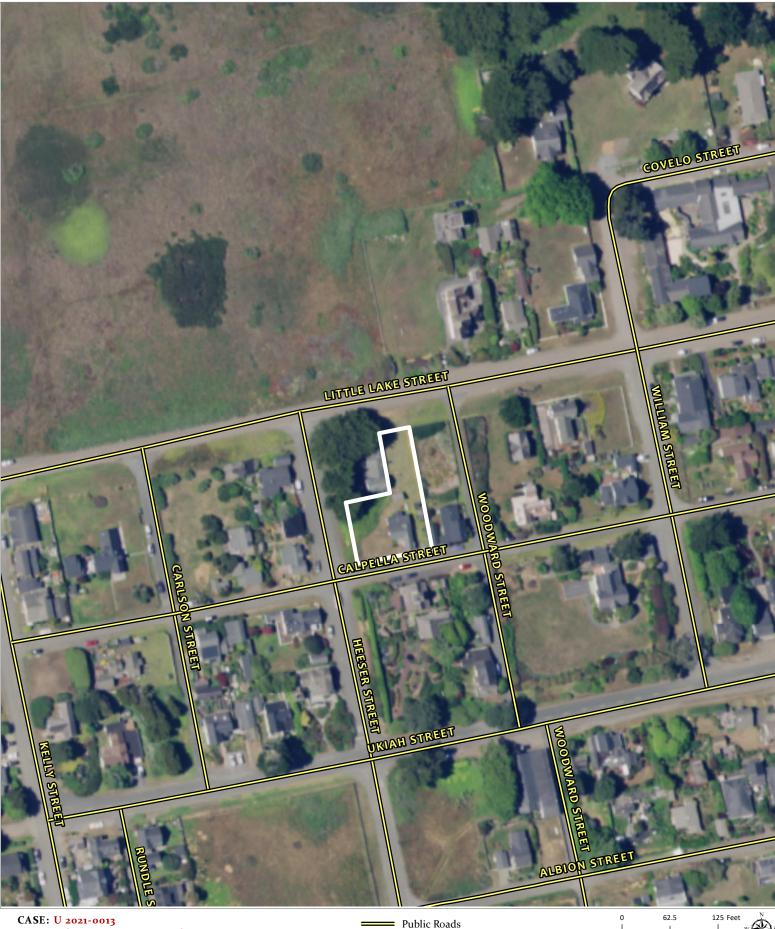

**REQUEST:** Major Use Permit in the coastal zone to remove existing 135 square foot shed and construct a new 360 square foot shed for use as a Cottage Industry per Mendocino Town Zoning Code, Sec. 20.652.015 (C). **LOCATION:** In the Coastal Zone, 1500± feet southeast of Mendocino Town center, lying on the east side of Heeser Street (CR407I) at its intersection with Calpella Street (407B); located at 45320 Calpella Street, Mendocino; APN: 119-213-11. **SUPERVISORIAL DISTRICT:** 5 **STAFF PLANNER:** STEVEN SWITZER

## CASE: U\_2021-0013

| OWNER/APPLICANT: | FELICIA RICE                                                                                                                                                                                                                              |
|------------------|-------------------------------------------------------------------------------------------------------------------------------------------------------------------------------------------------------------------------------------------|
| AGENT:           | KELLY GRIMES                                                                                                                                                                                                                              |
| REQUEST:         | Major Use Permit in the coastal zone to remove existing 135 square foot shed and construct a new 360 square foot shed for use as a Cottage Industry per Mendocino Town Zoning Code, Sec. 20.652.015 (C).                                  |
| LOCATION:        | In the Coastal Zone, 1500± feet southeast of Mendocino Town center, lying on the east side of Heeser<br>Street (CR407I) at its intersection with Calpella Street (407B); located at 45320 Calpella Street,<br>Mendocino; APN: 119-213-11. |
| APN/S:           | 119-213-11                                                                                                                                                                                                                                |
| PARCEL SIZE:     | 0.27± Acres                                                                                                                                                                                                                               |
| GENERAL PLAN:    | Town Residential (R+)                                                                                                                                                                                                                     |
| ZONING:          | Mendocino Town Residential (MTR)                                                                                                                                                                                                          |
| EXISTING USES:   | Residential                                                                                                                                                                                                                               |
| DISTRICT:        | 5 (Williams)                                                                                                                                                                                                                              |
| RELATED CASES:   | MHRB_2020-0016 (Rice, Workshop) – Approved with Conditions                                                                                                                                                                                |
|                  |                                                                                                                                                                                                                                           |

Public Roads

62.5 125 Feet 0 0.01 0.02 Miles 1:1,500

AERIAL IMAGERY

APN: 119-213-11 APLCT: Felicia Rice AGENT: Kelly Grimes ADDRESS: 45320 Calpella Street, Mendocino

LCP LAND USE MAP 17: MENDOCINO

AGENT: Kelly Grimes ADDRESS: 45320 Calpella Street, Mendocino