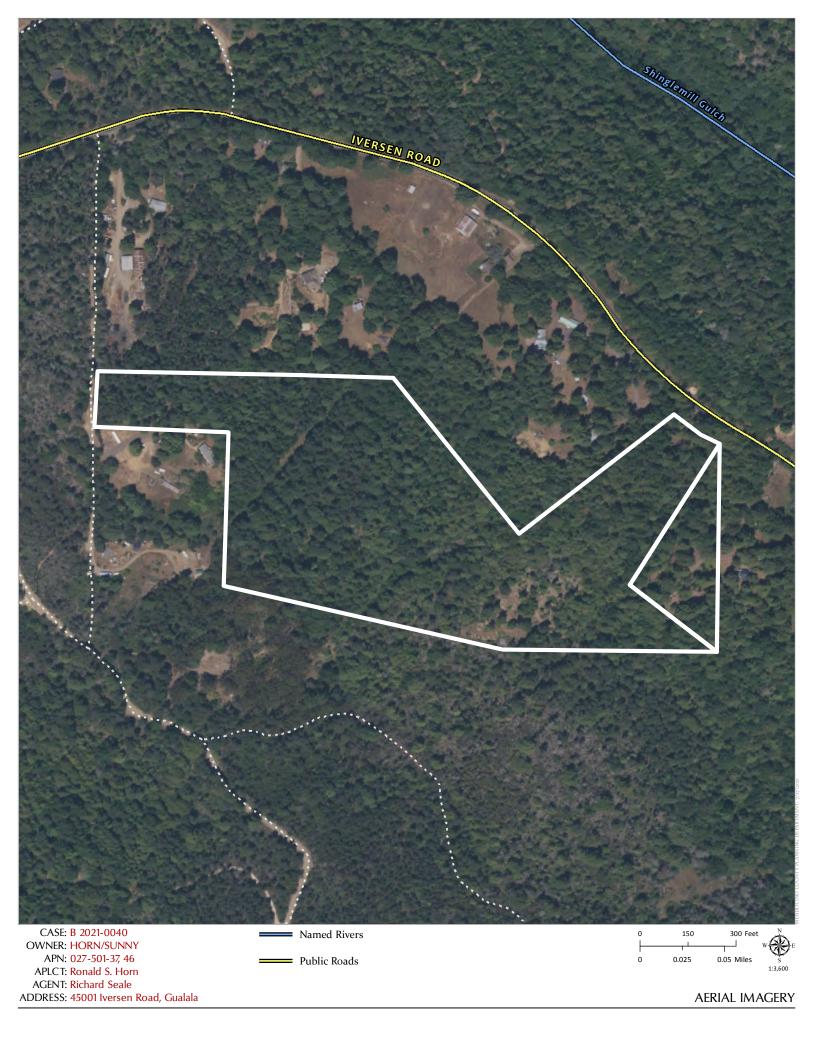

2.05 acres to 4.0 acres.

LOCATION: In the Coastal Zone, 7.9± miles northwest of Gualala town center, lying on the west side of Iversen Road (CR 503) 1.3± miles northeast of its intersection with Iversen Drive (private); Located at 45000 and 44951

Iversen Road; APNs: 027-501-37 and 02-501-46. **SUPERVISORIAL DISTRICT:** 5 (Williams) **STAFF PLANNER: MATT GOINES** RESPONSE DUE DATE: October 6, 2021

to Lot #2 (027-501-46). Lot #1 will go from 22.9 acres to 20.94 acres and Lot 2 will go from 2.05 acres to 4.0 acres.

**LOCATION:** In the Coastal Zone, 7.9± miles northwest of Gualala town center, lying on the west side of Iversen Road (CR 503)

1.3± miles northeast of its intersection with Iversen Drive (private); Located at 45000 and 44951 Iversen Road;

APNs: 027-501-37 and 02-501-46.

**APN/S**: 027-501-37 and 027-501-46

PARCEL SIZE: 22.9 Acres and 2.05 Acres