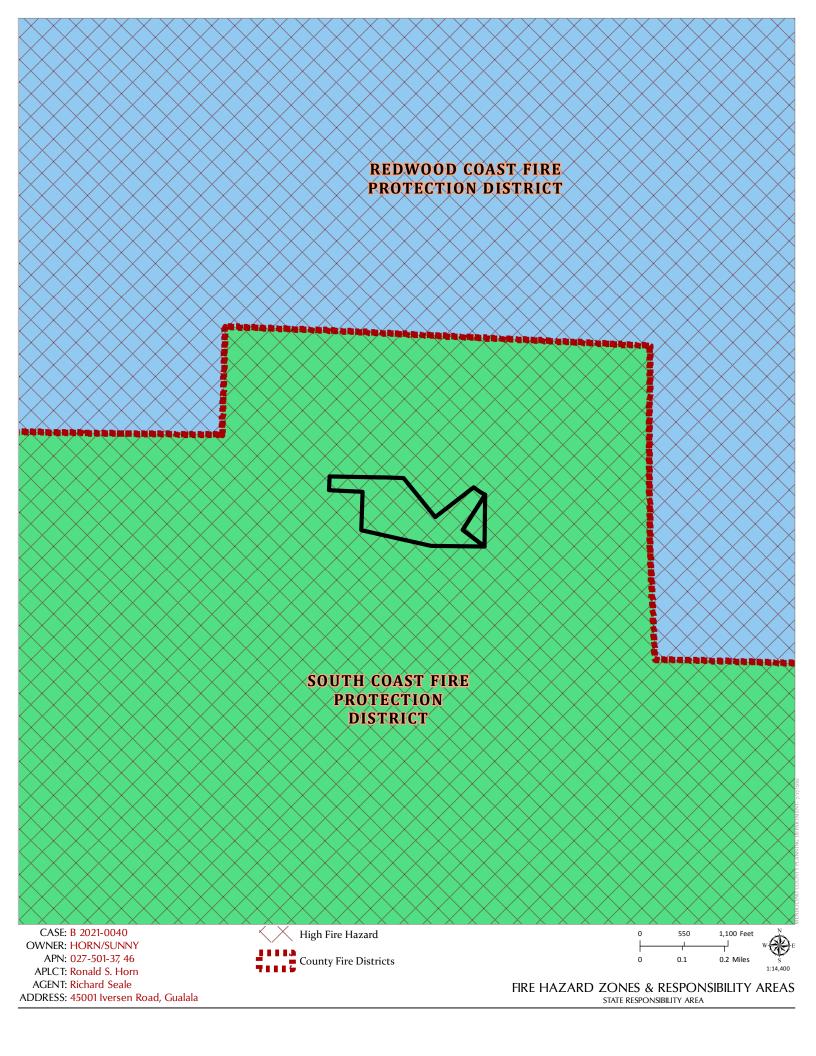

### **ENVIRONMENTAL DATA**

1. MAC:

Gualala

2. FIRE HAZARD SEVERITY ZONE:

CALFIRE FRAP maps/GI

High

3. FIRE RESPONSIBILITY AREA:

CalEira

South Coast Fire Protection

4. FARMLAND CLASSIFICATION:

Grazing Land (G)

Rural Residential & Rural Commercial (R)

5. FLOOD ZONE CLASSIFICATION:

N/A

6. COASTAL GROUNDWATER RESOURCE AREA:

Critical Water Resource Bedrock