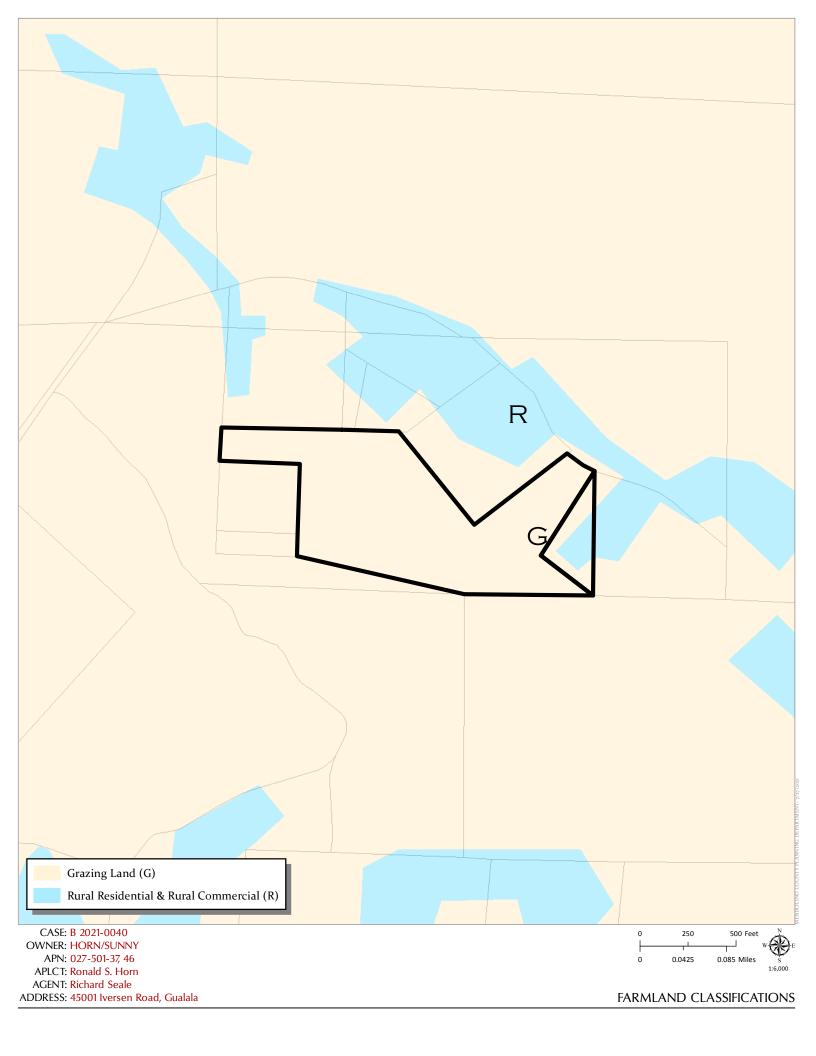

South Coast Fire Protection

4. FARMLAND CLASSIFICATION:

Grazing Land (G)

Rural Residential & Rural Commercial (R)

5. FLOOD ZONE CLASSIFICATION:

N/A

6. COASTAL GROUNDWATER RESOURCE AREA:

Critical Water Resource Bedrock