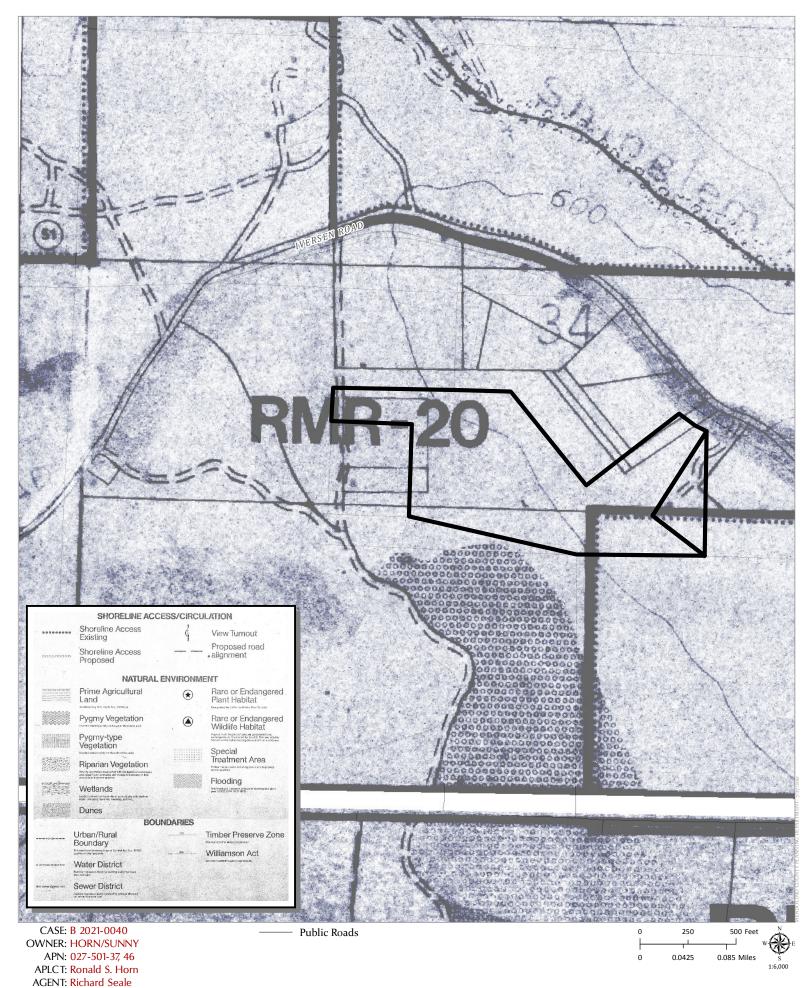

REQUEST: Coastal Development Boundary Line Adjustment to adjust approximately two acres from Lot #1 (APN 027-501-37) to Lot #2 (027-501-46). Lot #1 will go from 22.9 acres to 20.94 acres and Lot 2 will go from

2.05 acres to 4.0 acres.

LOCATION: In the Coastal Zone, 7.9± miles northwest of Gualala town center, lying on the west side of Iversen Road (CR 503) 1.3± miles northeast of its intersection with Iversen Drive (private); Located at 45000 and 44951

Iversen Road; APNs: 027-501-37 and 02-501-46. **SUPERVISORIAL DISTRICT:** 5 (Williams) **STAFF PLANNER: MATT GOINES** RESPONSE DUE DATE: October 6, 2021

**GENERAL PLAN:** Remote Residential (RMR:20) **ZONING:** Remote Residential (RMR-20)

**EXISTING USES:** Vacant land

**DISTRICT:** 5 (Williams)

**RELATED CASES: N/A** 

|        | ADJACENT GENERAL PLAN    | ADJACENT ZONING          | ADJACENT LOT SIZES       | ADJACENT USES |
|--------|--------------------------|--------------------------|--------------------------|---------------|
| NORTH: | Remote Residential       | Remote Residential (RMR- | 7.19±, 0.8±, 9.1±, 17.4± | Residential   |
|        | (RMR:20)                 | 20)                      | acres                    |               |
| EAST:  | Remote Residential       | Remote Residential (RMR- | 7.45± acres              | Residential   |
|        | (RMR:20)                 | 20)                      |                          |               |
| SOUTH: | Remote Residential       | Remote Residential (RMR- | 83.48±, 24.4±, 16.96±    | Residential   |
|        | (RMR:20) and Forest Land | 20) and Forest Land (FL- | acres                    |               |
|        | (FL:160)                 | 160)                     |                          |               |
| WEST:  | Remote Residential       | Remote Residential (RMR- | 3.5±, 1.05± acres        | Residential   |
|        | (RMR:20)                 | 20)                      |                          |               |