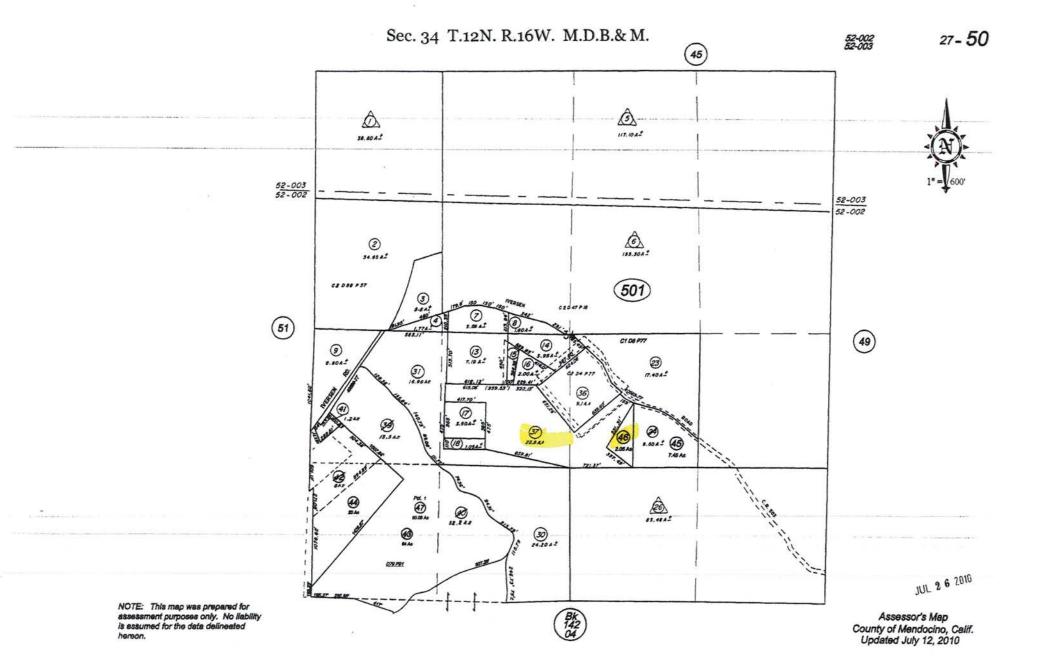

REQUEST: Coastal Development Boundary Line Adjustment to adjust approximately two acres from Lot #1 (APN 027-501-37) to Lot #2 (027-501-46). Lot #1 will go from 22.9 acres to 20.94 acres and Lot 2 will go from

2.05 acres to 4.0 acres.

LOCATION: In the Coastal Zone, 7.9± miles northwest of Gualala town center, lying on the west side of Iversen Road (CR 503) 1.3± miles northeast of its intersection with Iversen Drive (private); Located at 45000 and 44951

Iversen Road; APNs: 027-501-37 and 02-501-46. **SUPERVISORIAL DISTRICT:** 5 (Williams) **STAFF PLANNER: MATT GOINES** RESPONSE DUE DATE: October 6, 2021

to Lot #2 (027-501-46). Lot #1 will go from 22.9 acres to 20.94 acres and Lot 2 will go from 2.05 acres to 4.0 acres.

**LOCATION:** In the Coastal Zone, 7.9± miles northwest of Gualala town center, lying on the west side of Iversen Road (CR 503)

1.3± miles northeast of its intersection with Iversen Drive (private); Located at 45000 and 44951 Iversen Road;

APNs: 027-501-37 and 02-501-46.

**APN/S**: 027-501-37 and 027-501-46

PARCEL SIZE: 22.9 Acres and 2.05 Acres

**GENERAL PLAN:** Remote Residential (RMR:20) **ZONING:** Remote Residential (RMR-20)

**EXISTING USES:** Vacant land

**DISTRICT:** 5 (Williams)

**RELATED CASES: N/A** 

|        | ADJACENT GENERAL PLAN    | ADJACENT ZONING          | ADJACENT LOT SIZES       | ADJACENT USES |
|--------|--------------------------|--------------------------|--------------------------|---------------|
| NORTH: | Remote Residential       | Remote Residential (RMR- | 7.19±, 0.8±, 9.1±, 17.4± | Residential   |
|        | (RMR:20)                 | 20)                      | acres                    |               |
| EAST:  | Remote Residential       | Remote Residential (RMR- | 7.45± acres              | Residential   |
|        | (RMR:20)                 | 20)                      |                          |               |
| SOUTH: | Remote Residential       | Remote Residential (RMR- | 83.48±, 24.4±, 16.96±    | Residential   |
|        | (RMR:20) and Forest Land | 20) and Forest Land (FL- | acres                    |               |
|        | (FL:160)                 | 160)                     |                          |               |
| WEST:  | Remote Residential       | Remote Residential (RMR- | 3.5±, 1.05± acres        | Residential   |
|        | (RMR:20)                 | 20)                      |                          |               |