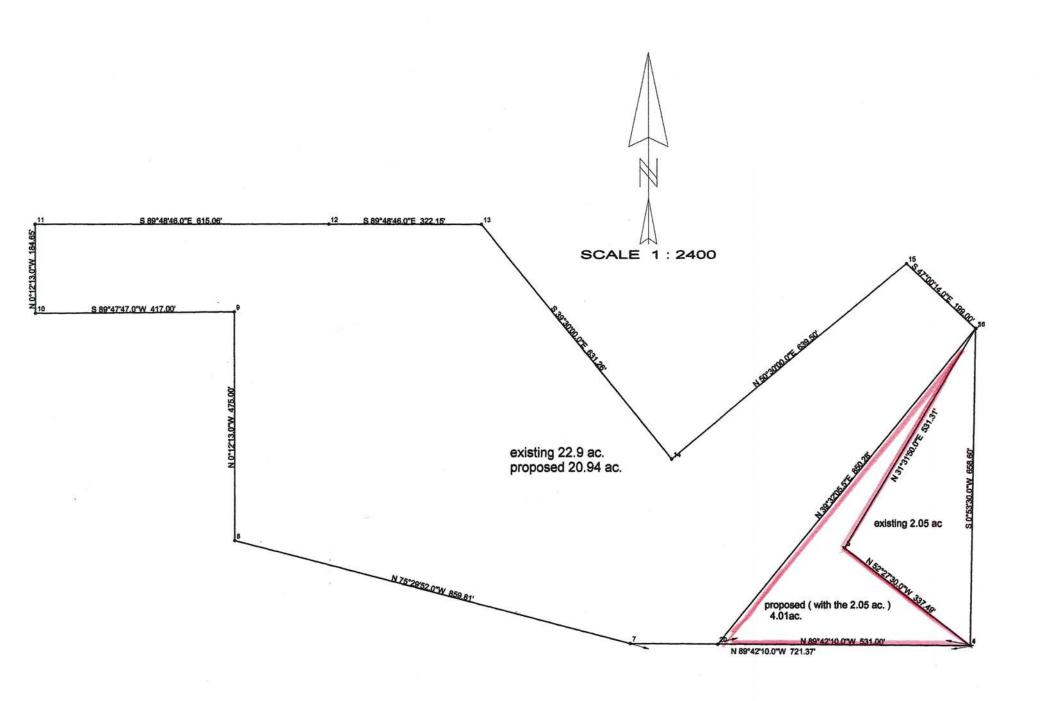

REQUEST: Coastal Development Boundary Line Adjustment to adjust approximately two acres from Lot #1 (APN 027-501-37) to Lot #2 (027-501-46). Lot #1 will go from 22.9 acres to 20.94 acres and Lot 2 will go from

2.05 acres to 4.0 acres.

LOCATION: In the Coastal Zone, 7.9± miles northwest of Gualala town center, lying on the west side of Iversen Road (CR 503) 1.3± miles northeast of its intersection with Iversen Drive (private); Located at 45000 and 44951

to Lot #2 (027-501-46). Lot #1 will go from 22.9 acres to 20.94 acres and Lot 2 will go from 2.05 acres to 4.0 acres.

**LOCATION:** In the Coastal Zone, 7.9± miles northwest of Gualala town center, lying on the west side of Iversen Road (CR 503)

1.3± miles northeast of its intersection with Iversen Drive (private); Located at 45000 and 44951 Iversen Road;

APNs: 027-501-37 and 02-501-46.

**APN/S**: 027-501-37 and 027-501-46

PARCEL SIZE: 22.9 Acres and 2.05 Acres