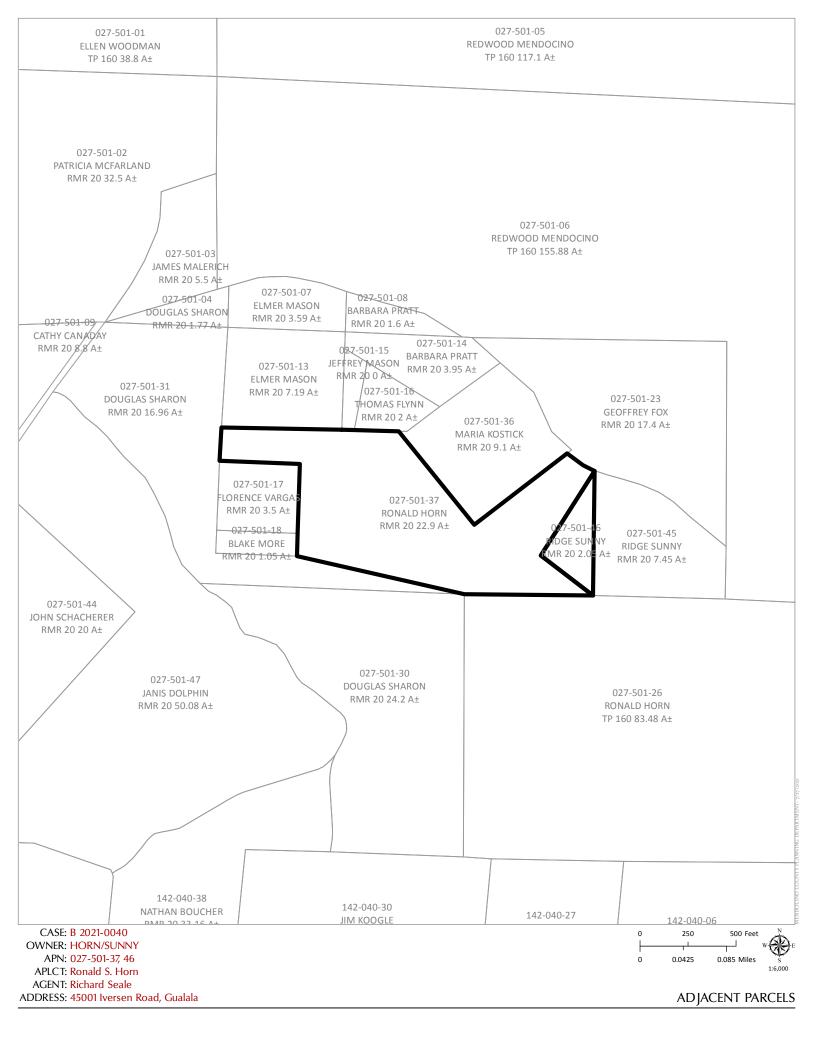

REQUEST: Coastal Development Boundary Line Adjustment to adjust approximately two acres from Lot #1 (APN 027-501-37) to Lot #2 (027-501-46). Lot #1 will go from 22.9 acres to 20.94 acres and Lot 2 will go from

2.05 acres to 4.0 acres.

LOCATION: In the Coastal Zone, 7.9± miles northwest of Gualala town center, lying on the west side of Iversen Road (CR 503) 1.3± miles northeast of its intersection with Iversen Drive (private); Located at 45000 and 44951

Iversen Road; APNs: 027-501-37 and 02-501-46. **SUPERVISORIAL DISTRICT:** 5 (Williams) **STAFF PLANNER: MATT GOINES** RESPONSE DUE DATE: October 6, 2021

to Lot #2 (027-501-46). Lot #1 will go from 22.9 acres to 20.94 acres and Lot 2 will go from 2.05 acres to 4.0 acres.

**LOCATION:** In the Coastal Zone, 7.9± miles northwest of Gualala town center, lying on the west side of Iversen Road (CR 503)

1.3± miles northeast of its intersection with Iversen Drive (private); Located at 45000 and 44951 Iversen Road;

APNs: 027-501-37 and 02-501-46.

**APN/S**: 027-501-37 and 027-501-46

PARCEL SIZE: 22.9 Acres and 2.05 Acres

**GENERAL PLAN:** Remote Residential (RMR:20) **ZONING:** Remote Residential (RMR-20)

**EXISTING USES:** Vacant land

**DISTRICT:** 5 (Williams)

**RELATED CASES: N/A** 

|        | ADJACENT GENERAL PLAN    | ADJACENT ZONING          | ADJACENT LOT SIZES       | ADJACENT USES |
|--------|--------------------------|--------------------------|--------------------------|---------------|
| NORTH: | Remote Residential       | Remote Residential (RMR- | 7.19±, 0.8±, 9.1±, 17.4± | Residential   |
|        | (RMR:20)                 | 20)                      | acres                    |               |
| EAST:  | Remote Residential       | Remote Residential (RMR- | 7.45± acres              | Residential   |
|        | (RMR:20)                 | 20)                      |                          |               |
| SOUTH: | Remote Residential       | Remote Residential (RMR- | 83.48±, 24.4±, 16.96±    | Residential   |
|        | (RMR:20) and Forest Land | 20) and Forest Land (FL- | acres                    |               |
|        | (FL:160)                 | 160)                     |                          |               |
| WEST:  | Remote Residential       | Remote Residential (RMR- | 3.5±, 1.05± acres        | Residential   |
|        | (RMR:20)                 | 20)                      |                          |               |