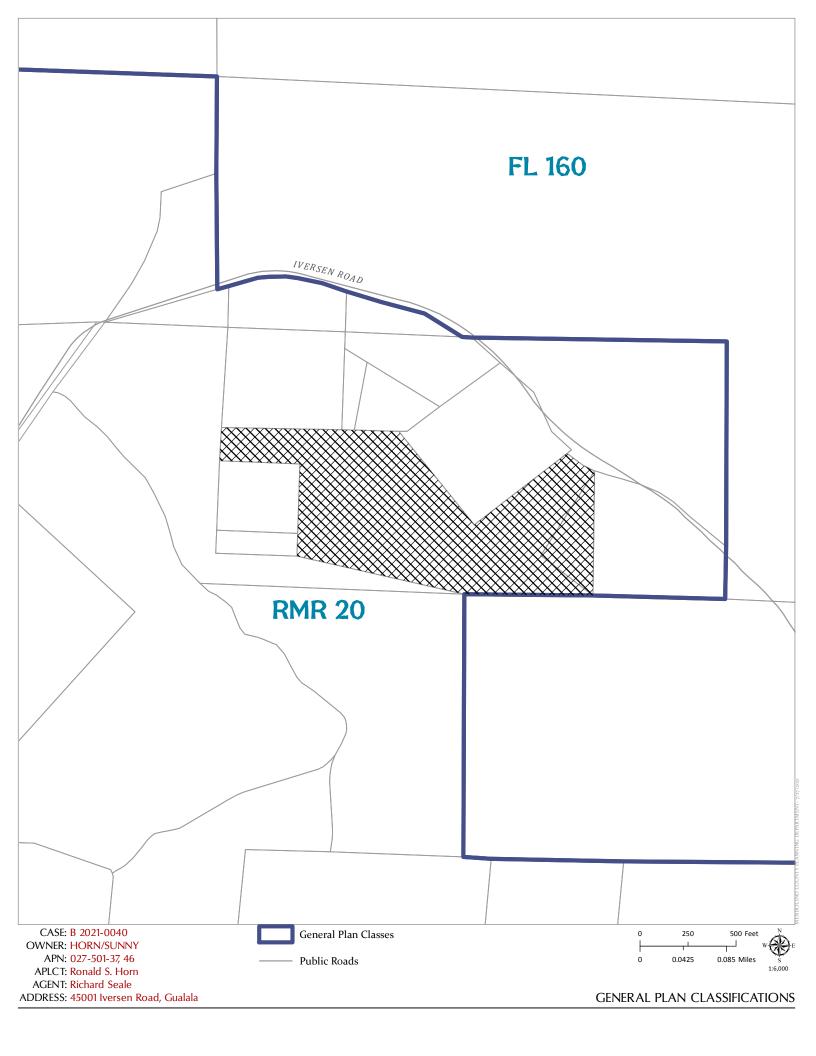

**GENERAL PLAN:** Remote Residential (RMR:20) **ZONING:** Remote Residential (RMR-20)

**EXISTING USES:** Vacant land

**DISTRICT:** 5 (Williams)

**RELATED CASES: N/A** 

|        | ADJACENT GENERAL PLAN    | ADJACENT ZONING          | ADJACENT LOT SIZES       | ADJACENT USES |
|--------|--------------------------|--------------------------|--------------------------|---------------|
| NORTH: | Remote Residential       | Remote Residential (RMR- | 7.19±, 0.8±, 9.1±, 17.4± | Residential   |
|        | (RMR:20)                 | 20)                      | acres                    |               |
| EAST:  | Remote Residential       | Remote Residential (RMR- | 7.45± acres              | Residential   |
|        | (RMR:20)                 | 20)                      |                          |               |
| SOUTH: | Remote Residential       | Remote Residential (RMR- | 83.48±, 24.4±, 16.96±    | Residential   |
|        | (RMR:20) and Forest Land | 20) and Forest Land (FL- | acres                    |               |
|        | (FL:160)                 | 160)                     |                          |               |
| WEST:  | Remote Residential       | Remote Residential (RMR- | 3.5±, 1.05± acres        | Residential   |
|        | (RMR:20)                 | 20)                      |                          |               |