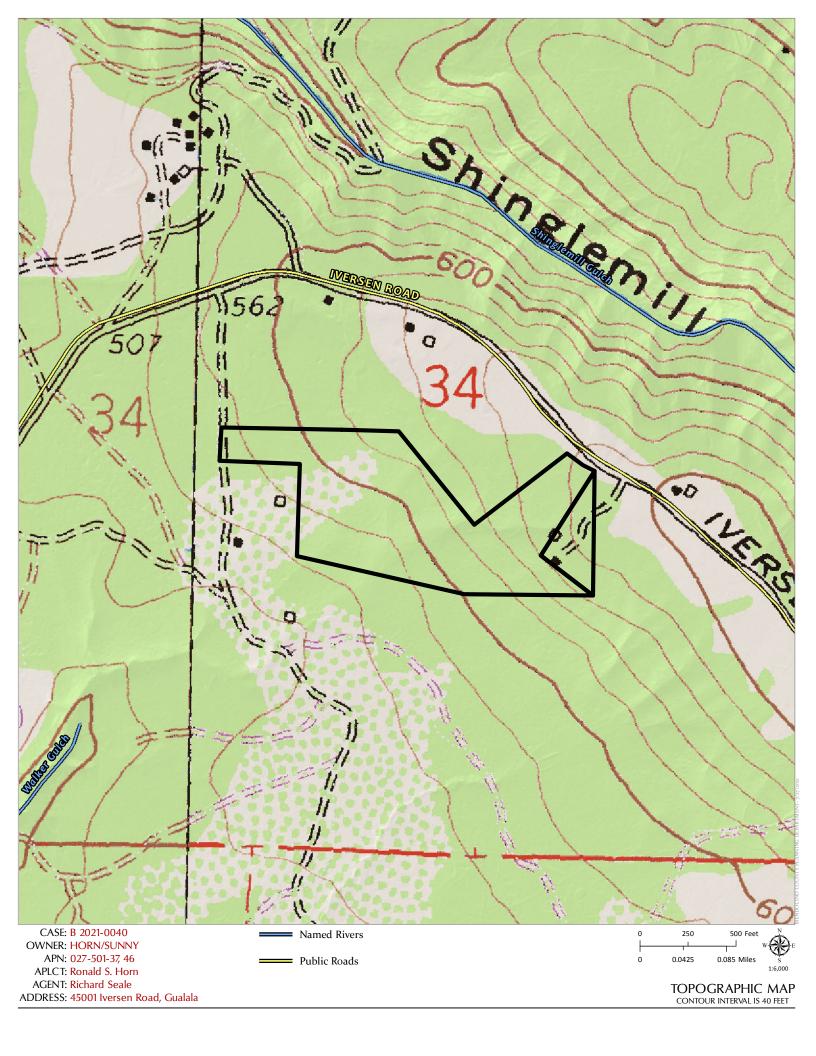

2.05 acres to 4.0 acres.

LOCATION: In the Coastal Zone, 7.9± miles northwest of Gualala town center, lying on the west side of Iversen Road (CR 503) 1.3± miles northeast of its intersection with Iversen Drive (private); Located at 45000 and 44951

Iversen Road; APNs: 027-501-37 and 02-501-46. **SUPERVISORIAL DISTRICT:** 5 (Williams) **STAFF PLANNER: MATT GOINES** RESPONSE DUE DATE: October 6, 2021

to Lot #2 (027-501-46). Lot #1 will go from 22.9 acres to 20.94 acres and Lot 2 will go from 2.05 acres to 4.0 acres.

**LOCATION:** In the Coastal Zone, 7.9± miles northwest of Gualala town center, lying on the west side of Iversen Road (CR 503)

1.3± miles northeast of its intersection with Iversen Drive (private); Located at 45000 and 44951 Iversen Road;

APNs: 027-501-37 and 02-501-46.

**APN/S**: 027-501-37 and 027-501-46

PARCEL SIZE: 22.9 Acres and 2.05 Acres