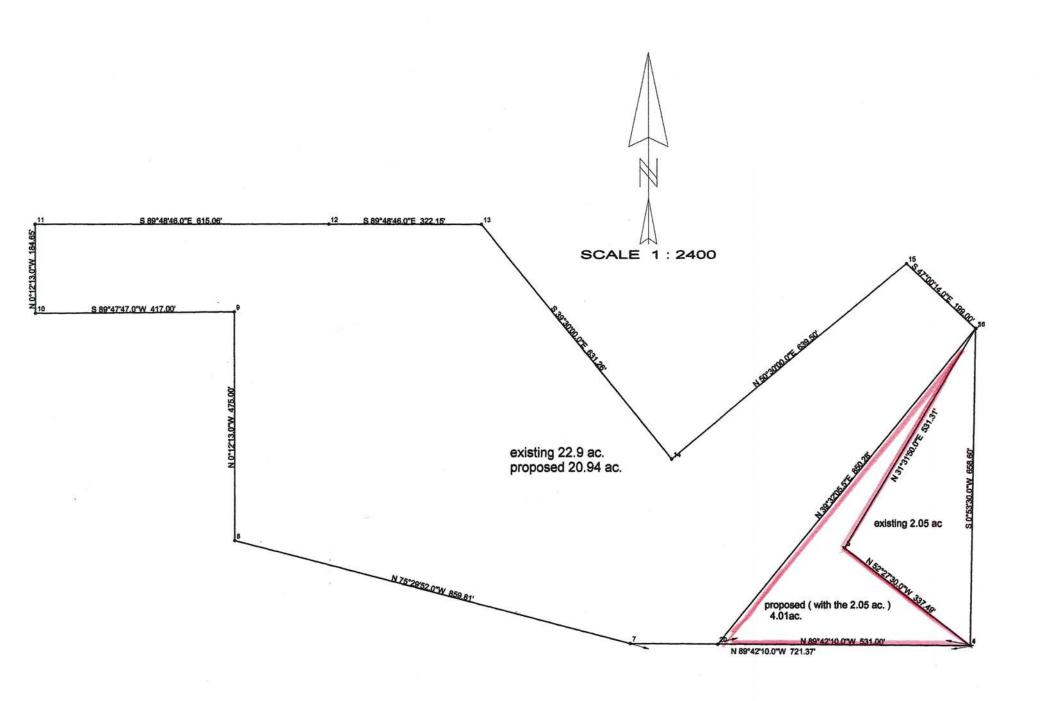

REQUEST: Coastal Development Boundary Line Adjustment to adjust approximately two acres from Lot #1 (APN 027-501-37) to Lot #2 (027-501-46). Lot #1 will go from 22.9 acres to 20.94 acres and Lot 2 will go from

2.05 acres to 4.0 acres.

LOCATION: In the Coastal Zone, 7.9± miles northwest of Gualala town center, lying on the west side of Iversen Road (CR 503) 1.3± miles northeast of its intersection with Iversen Drive (private); Located at 45000 and 44951

to Lot #2 (027-501-46). Lot #1 will go from 22.9 acres to 20.94 acres and Lot 2 will go from 2.05 acres to 4.0 acres.

**LOCATION:** In the Coastal Zone, 7.9± miles northwest of Gualala town center, lying on the west side of Iversen Road (CR 503)