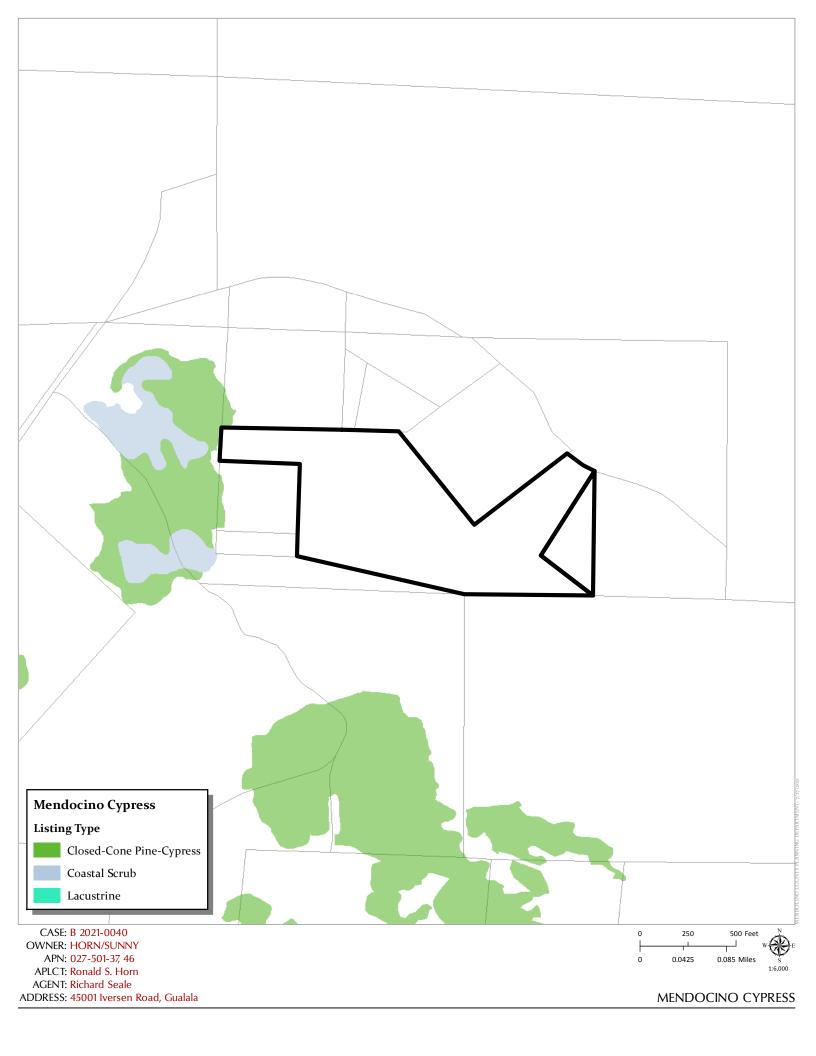

### **ENVIRONMENTAL DATA**

1. MAC:

Gualala

2. FIRE HAZARD SEVERITY ZONE:

CALFIRE FRAP maps/GI

High

3. FIRE RESPONSIBILITY AREA:

CalEira

8. PYGMY VEGETATION OR PYGMY CAPABLE SOIL:

Yes (Soil) - Shinglemill-Gibney Complex

9. WILLIAMSON ACT CONTRACT:

GIS/Mendocino County Assessor's Office

N/A

**10. TIMBER PRODUCTION ZONE:** 

N/A

11. WETLANDS CLASSIFICATION:

### FOR PROJECTS WITHIN THE COASTAL ZONE ONLY

24. LCP LAND USE CLASSIFICATION:

Map 27: Hull Gulch

25. LCP LAND CAPABILITIES & NATURAL HAZARDS:

High Productivity

Beach Deposits and Stream Alluvium and Terraces

(Zone 1) Bedrock

(Zone 3) Intermediate Shaking

**26. LCP HABITATS & RESOURCES:** 

LCP Habitat maps/GIS; 20.496

Barren

27. COASTAL COMMISSION APPEALABLE AREA:

Post LCP Certification Permit and Appeal Jurisdiction maps/GIS; 20.544  $\,$ 

No

28. CDP EXCLUSION ZONE:

CDP Exclusion Zone maps/GIS

No

29. HIGHLY SCENIC AREA:

Highly Scenic & Tree Removal Area Maps/GIS; Secs. 20.504.015, 20.504.020

No

**30. BIOLOGICAL RESOURCES & NATURAL AREAS:** 

Biological Resources & Natural Area Map; GIS; General Plan 4-9

Vo

31. BLUFFTOP GEOLOGY:

S; 20.500.020

N/A

| Case No: B 2021 · 0040                |  |
|---------------------------------------|--|
| CalFire No:                           |  |
| Date Filed: 3/27/21                   |  |
| Fee: \$3,076-                         |  |
| Receipt No: 43896                     |  |
| Receipt No: 43896<br>Received By: ROF |  |
| Office use only                       |  |