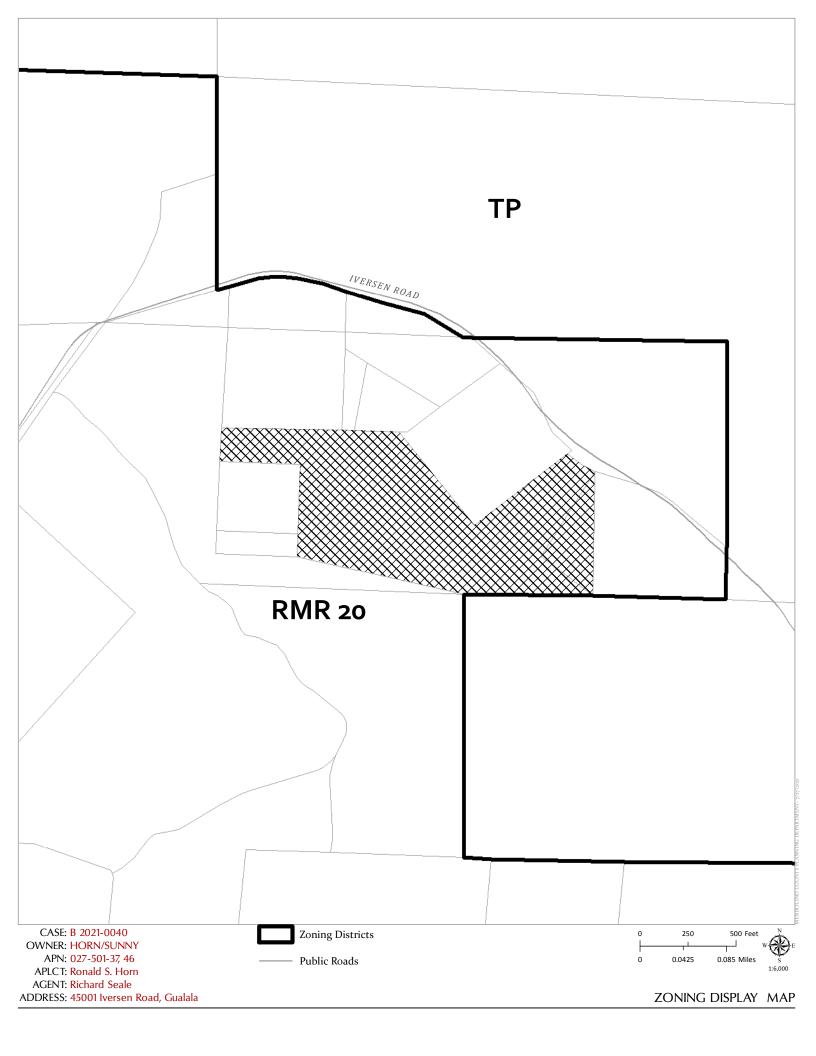

**GENERAL PLAN:** Remote Residential (RMR:20) **ZONING:** Remote Residential (RMR-20)

**EXISTING USES:** Vacant land

**DISTRICT:** 5 (Williams)

**RELATED CASES: N/A** 

|        | ADJACENT GENERAL PLAN    | ADJACENT ZONING          | ADJACENT LOT SIZES       | ADJACENT USES |
|--------|--------------------------|--------------------------|--------------------------|---------------|
| NORTH: | Remote Residential       | Remote Residential (RMR- | 7.19±, 0.8±, 9.1±, 17.4± | Residential   |
|        | (RMR:20)                 | 20)                      | acres                    |               |
| EAST:  | Remote Residential       | Remote Residential (RMR- | 7.45± acres              | Residential   |
|        | (RMR:20)                 | 20)                      |                          |               |
| SOUTH: | Remote Residential       | Remote Residential (RMR- | 83.48±, 24.4±, 16.96±    | Residential   |
|        | (RMR:20) and Forest Land | 20) and Forest Land (FL- | acres                    |               |
|        | (FL:160)                 | 160)                     |                          |               |
| WEST:  | Remote Residential       | Remote Residential (RMR- | 3.5±, 1.05± acres        | Residential   |
|        | (RMR:20)                 | 20)                      |                          |               |