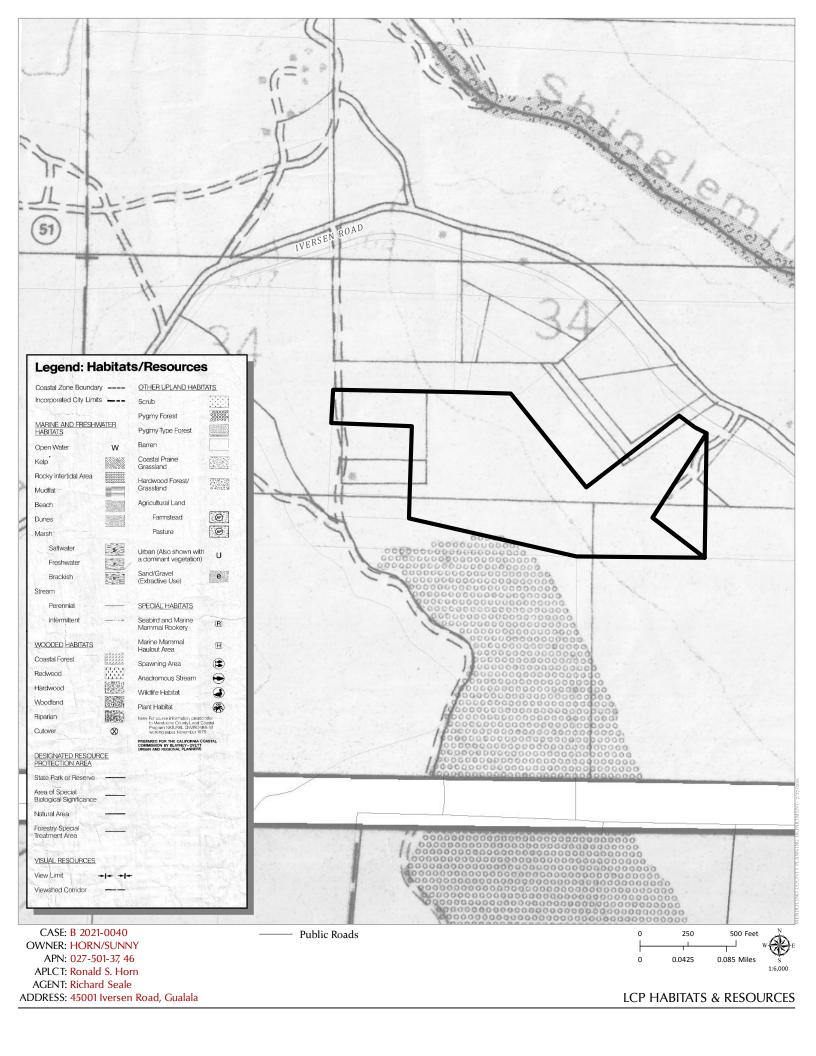

No

28. CDP EXCLUSION ZONE:

CDP Exclusion Zone maps/GIS

No

29. HIGHLY SCENIC AREA:

Highly Scenic & Tree Removal Area Maps/GIS; Secs. 20.504.015, 20.504.020

No

**30. BIOLOGICAL RESOURCES & NATURAL AREAS:** 

Biological Resources & Natural Area Map; GIS; General Plan 4-9

Vo

31. BLUFFTOP GEOLOGY:

S; 20.500.020

N/A

| Case No: B 2021 · 0040                |  |
|---------------------------------------|--|
| CalFire No:                           |  |
| Date Filed: 3/27/21                   |  |
| Fee: \$3,076-                         |  |
| Receipt No: 43896                     |  |
| Receipt No: 43896<br>Received By: ROF |  |
| Office use only                       |  |