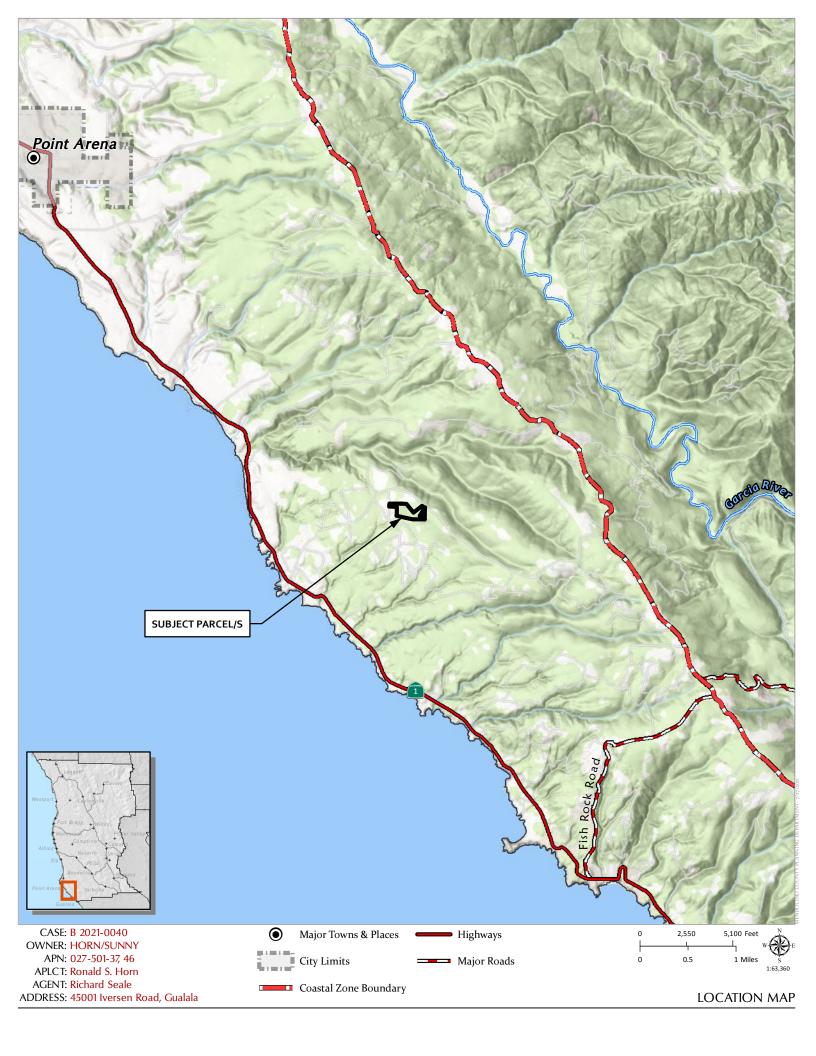

2.05 acres to 4.0 acres.

LOCATION: In the Coastal Zone, 7.9± miles northwest of Gualala town center, lying on the west side of Iversen Road (CR 503) 1.3± miles northeast of its intersection with Iversen Drive (private); Located at 45000 and 44951

Iversen Road; APNs: 027-501-37 and 02-501-46. **SUPERVISORIAL DISTRICT:** 5 (Williams) **STAFF PLANNER: MATT GOINES** RESPONSE DUE DATE: October 6, 2021

to Lot #2 (027-501-46). Lot #1 will go from 22.9 acres to 20.94 acres and Lot 2 will go from 2.05 acres to 4.0 acres.

**LOCATION:** In the Coastal Zone, 7.9± miles northwest of Gualala town center, lying on the west side of Iversen Road (CR 503)

1.3± miles northeast of its intersection with Iversen Drive (private); Located at 45000 and 44951 Iversen Road;

APNs: 027-501-37 and 02-501-46.

**APN/S**: 027-501-37 and 027-501-46

PARCEL SIZE: 22.9 Acres and 2.05 Acres