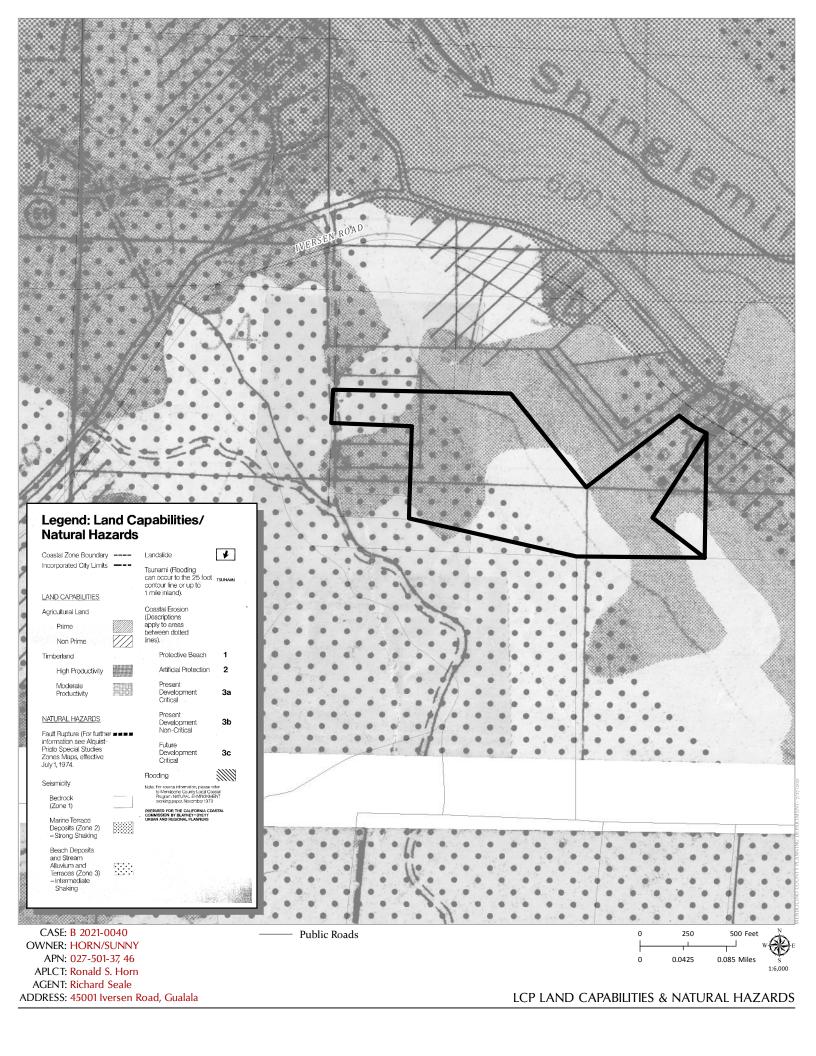

### FOR PROJECTS WITHIN THE COASTAL ZONE ONLY

24. LCP LAND USE CLASSIFICATION:

Map 27: Hull Gulch

25. LCP LAND CAPABILITIES & NATURAL HAZARDS:

High Productivity

Beach Deposits and Stream Alluvium and Terraces

(Zone 1) Bedrock

(Zone 3) Intermediate Shaking

**26. LCP HABITATS & RESOURCES:** 

LCP Habitat maps/GIS; 20.496

Barren

27. COASTAL COMMISSION APPEALABLE AREA:

Post LCP Certification Permit and Appeal Jurisdiction maps/GIS; 20.544  $\,$ 