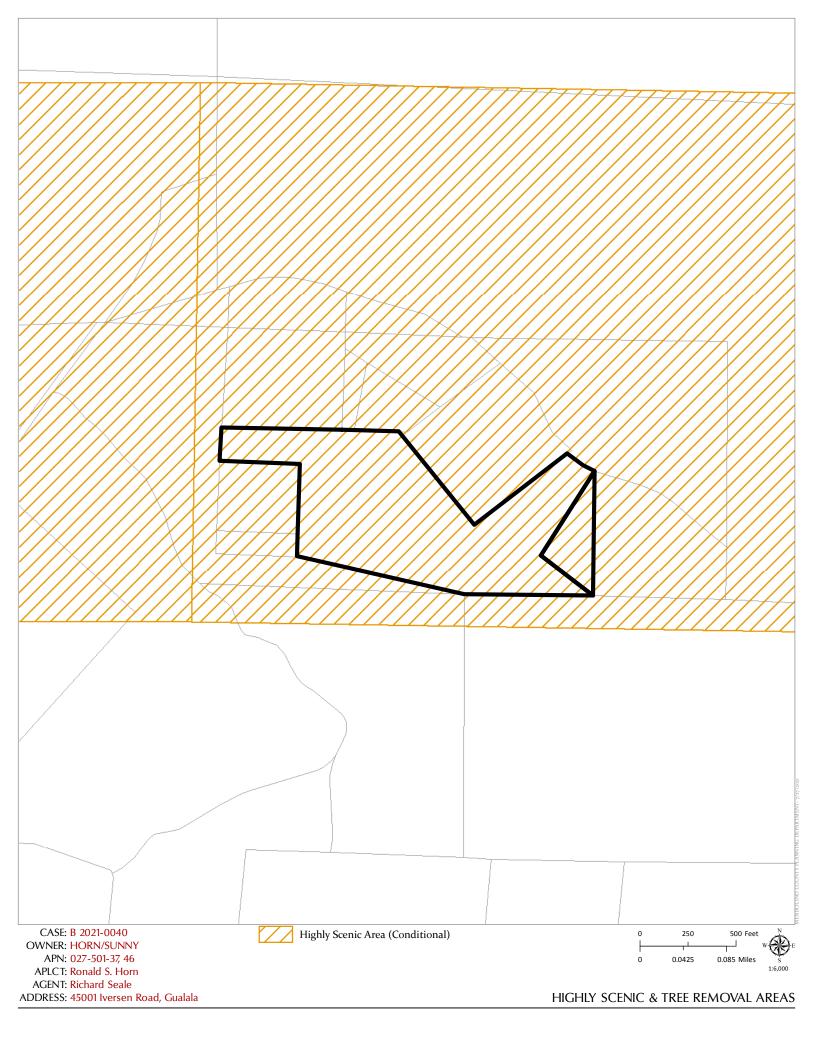

No

28. CDP EXCLUSION ZONE:

CDP Exclusion Zone maps/GIS

No

29. HIGHLY SCENIC AREA:

Highly Scenic & Tree Removal Area Maps/GIS; Secs. 20.504.015, 20.504.020

No

**30. BIOLOGICAL RESOURCES & NATURAL AREAS:** 