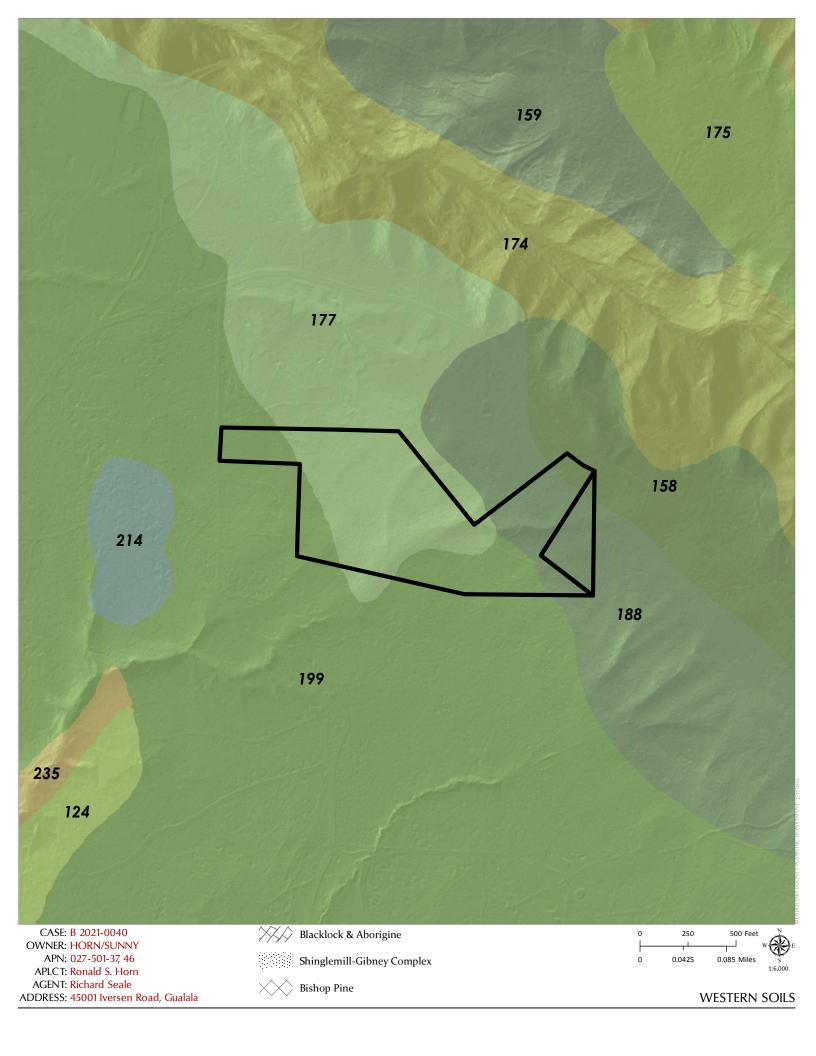

7. SOIL CLASSIFICATION:

177—Iversen sandy loam, 2 to 15 percent slopes

199—Shinglemill-Gibney complex, 2 to 9 percent slopes

188—Ornbaun-Zeni complex, 30 to 50 percent slopes

158—Havensneck sandy loam, 2 to 15 percent slopes