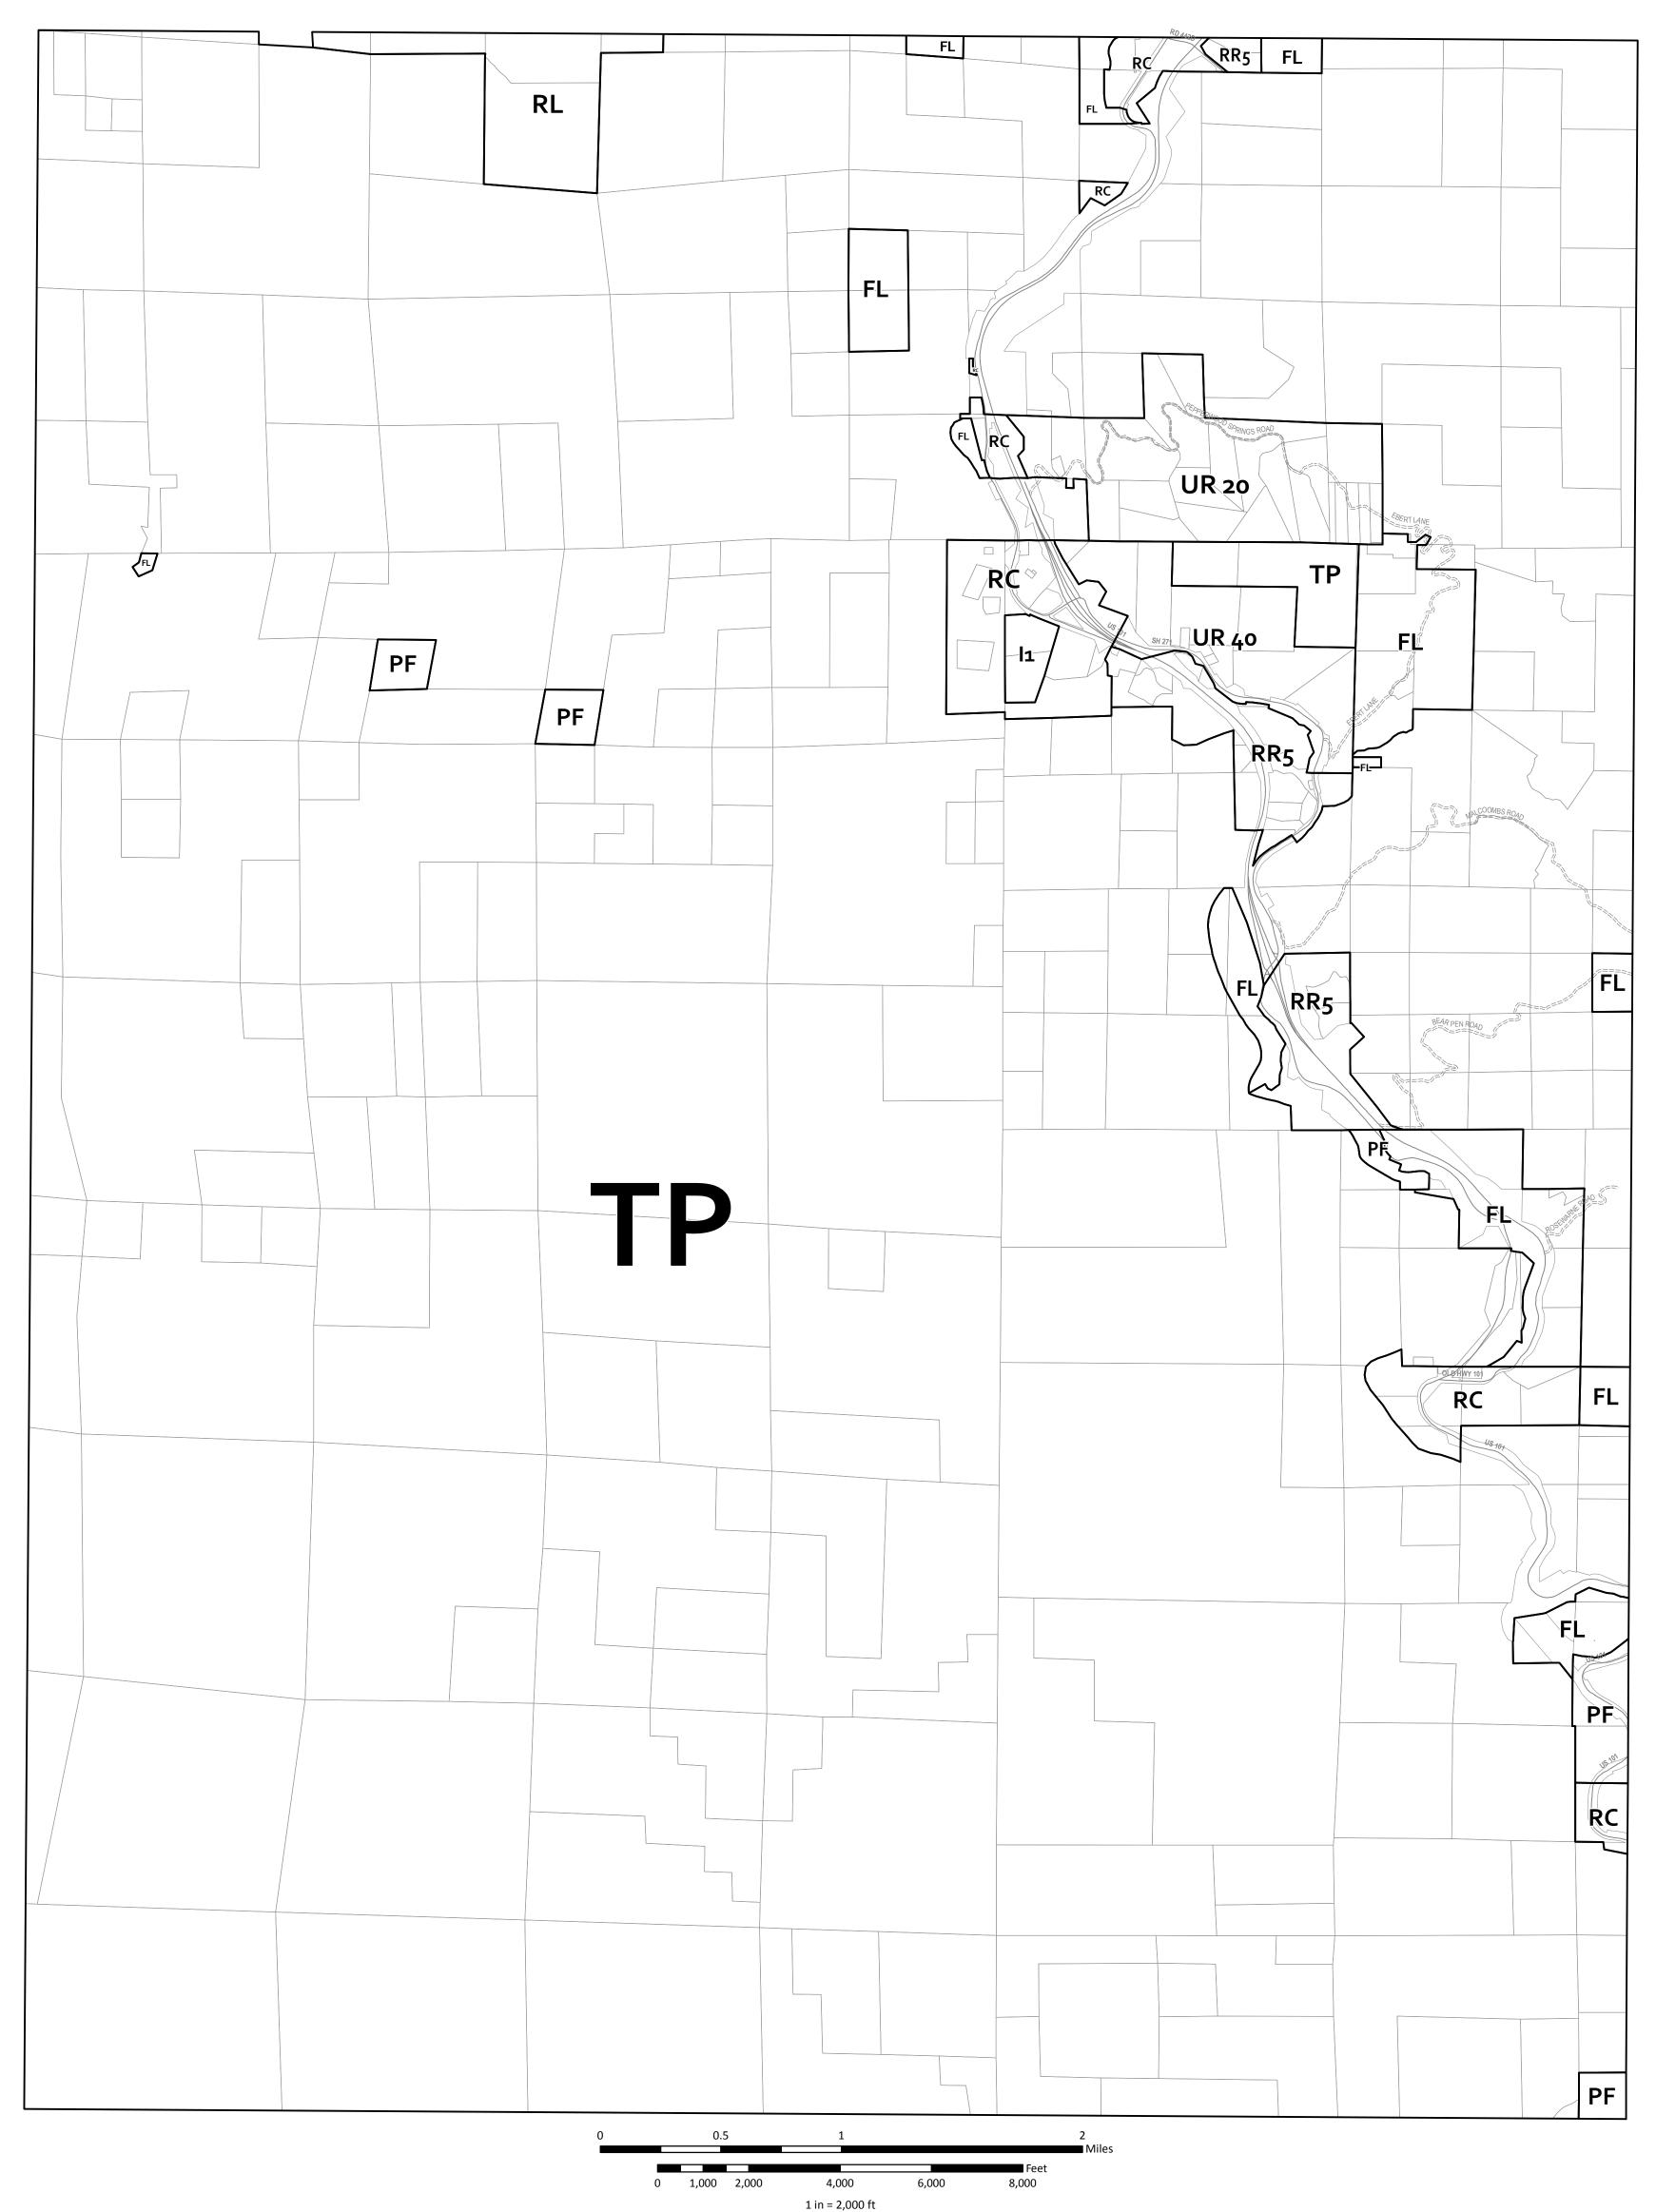

## **ZONING DISPLAY MAP**

PRODUCED 2020 MENDOCINO COUNTY PLANNING & BLDG. SVCS. THIS IS NOT AN ADOPTED MAP FOR DISPLAY PURPOSES ONLY

Print Date: 7/19/2021

AG Agricultural **AG:CR** Agricultural (Contract Rezone)