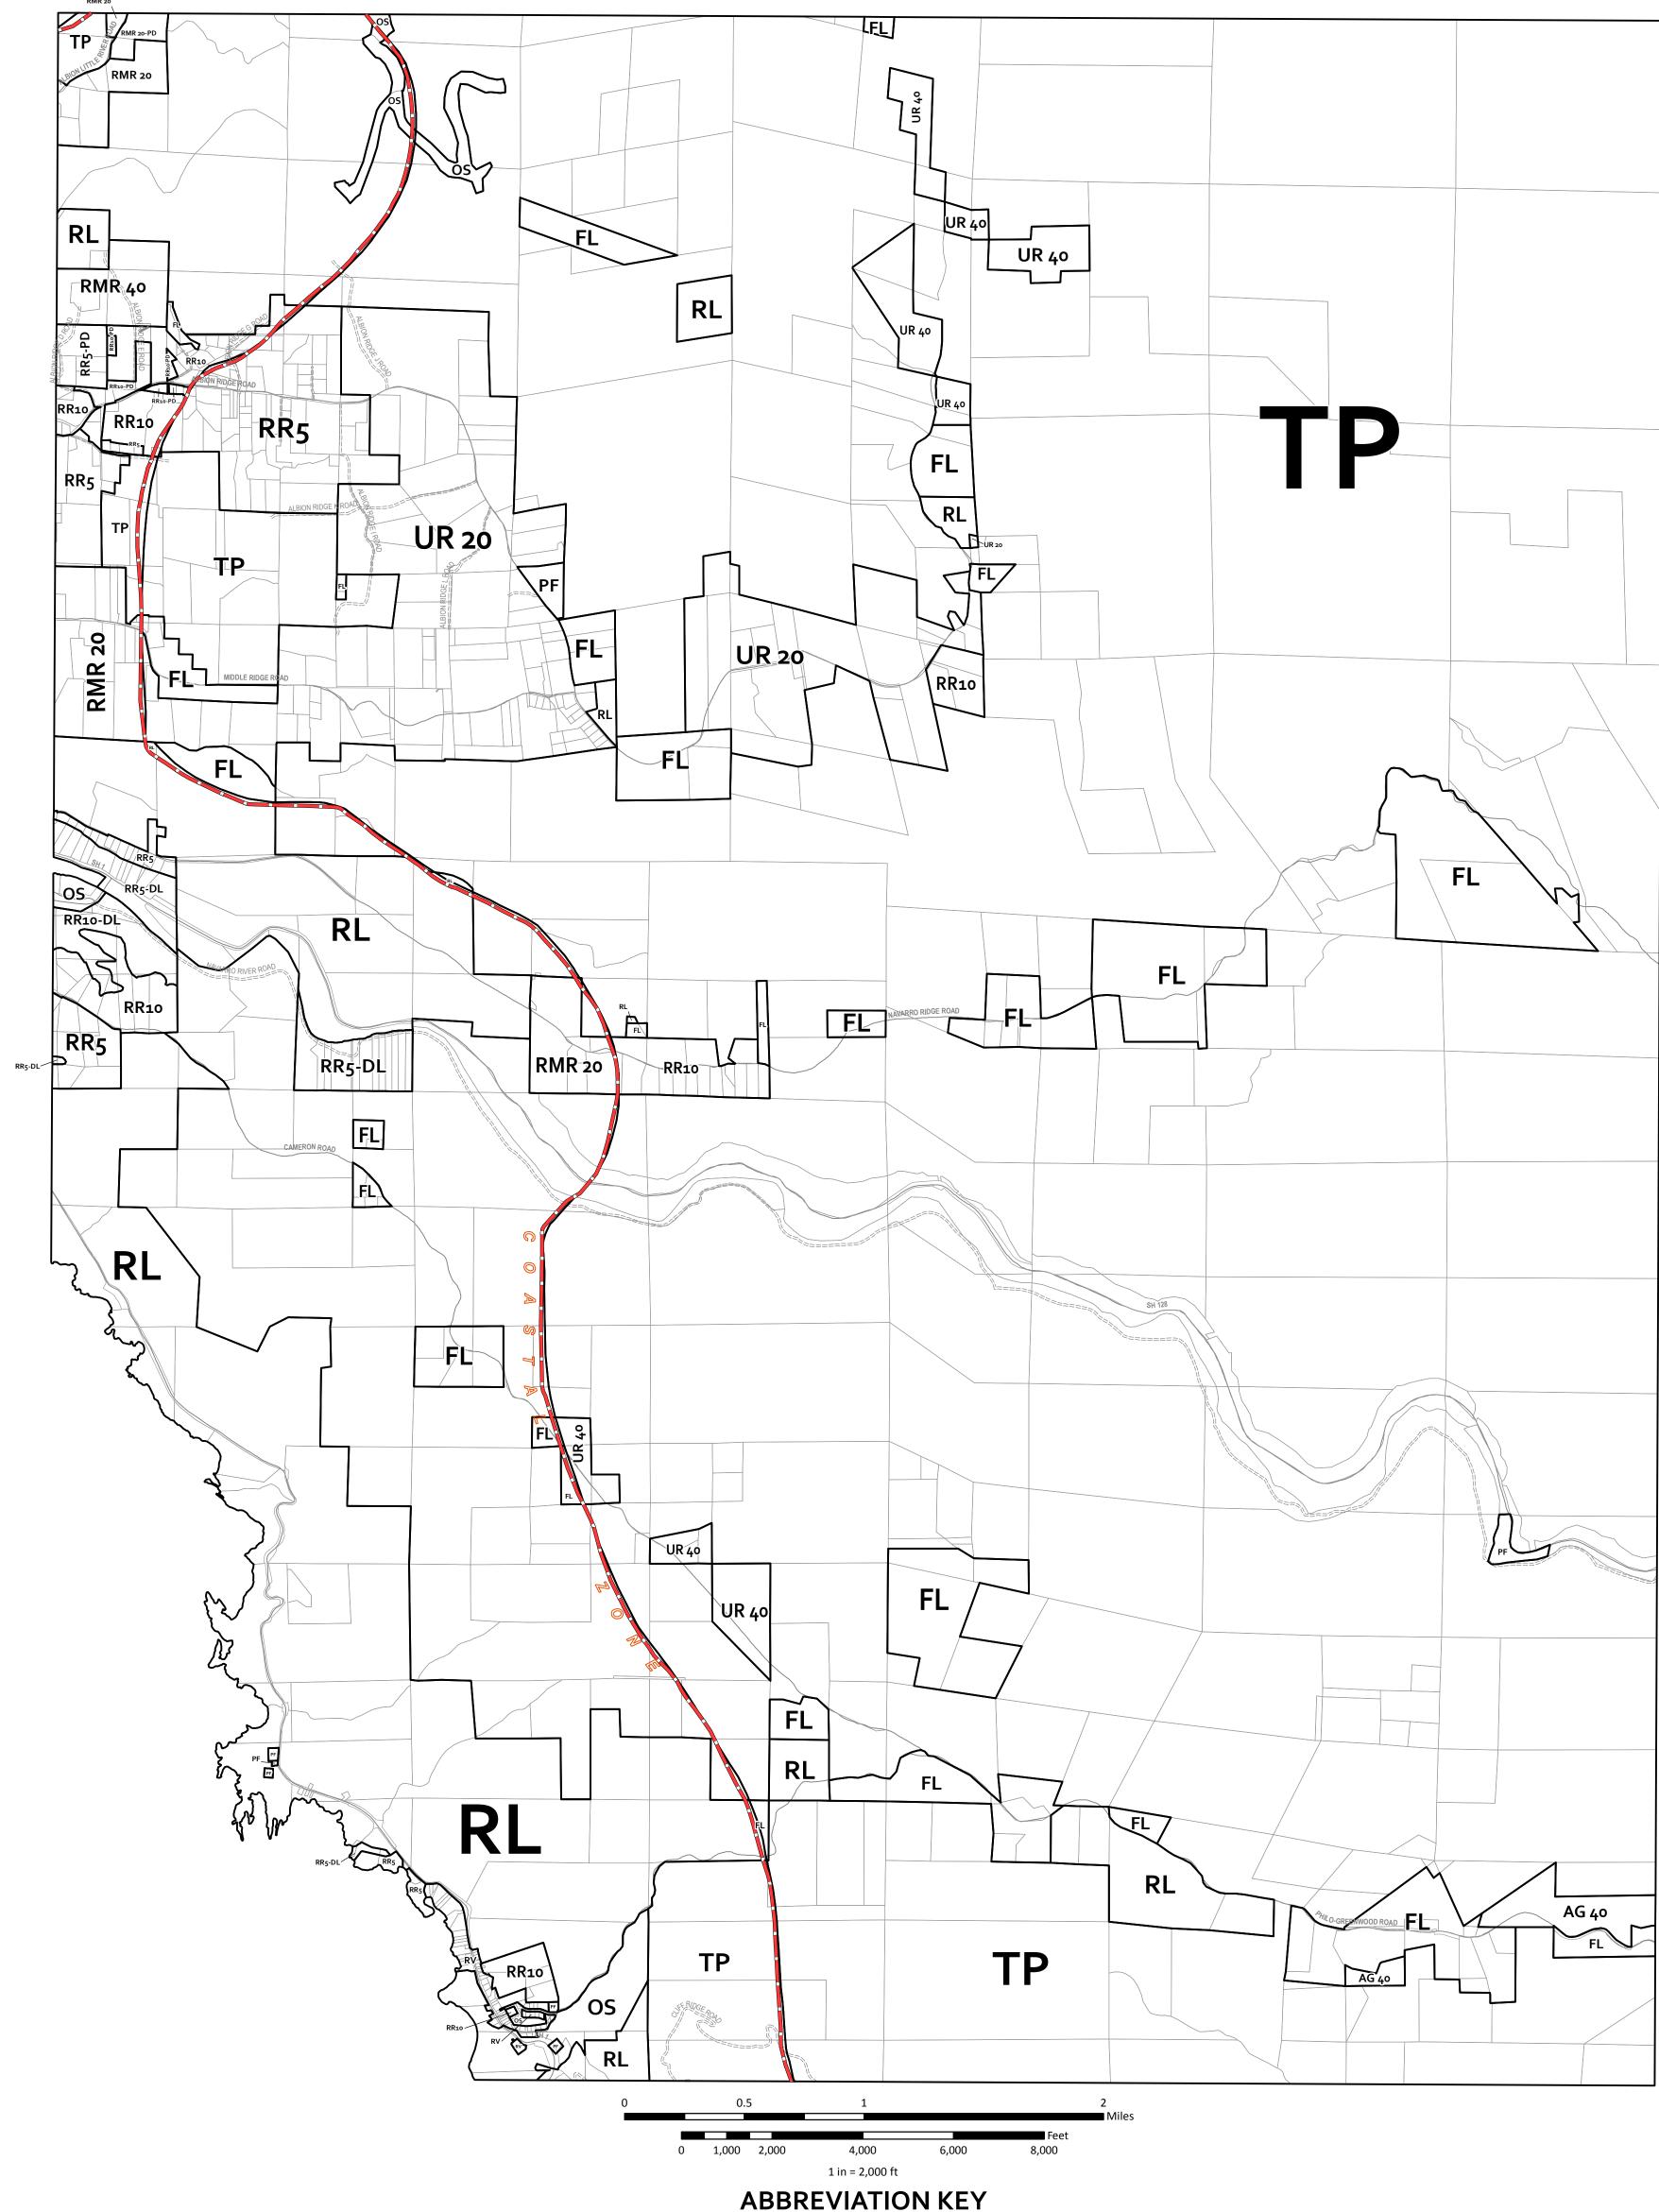

## **ZONING DISPLAY MAP**

AG Agricultural **AG:CR** Agricultural (Contract Rezone)

AZ Airport Zone **C** Coastal Commercial

**C-PD** Coastal Commercial (Planned Development) C1 Inland Limited Commercial

C1:CR Inland Limited Commercial (Contract Rezone) C2 Inland General Commercial

C2:CR Inland General Commercial (Contract Rezone) RC:CR Rural Community (Contract Rezone) C2:IS Inland General Commercial (Isolated Service) FL Forestland

**FV** Fishing Village I Coastal Industrial

I1 Inland Limited Industrial

**I1:CR** Inland Limited Industrial (Contract Rezone) 12 Inland General Industrial

OS Open Space **OS:CR** Open Space (Contract Rezone)

PI Pinoleville Industrial

**PF** Public Facility **PF:PD** Public Facility (Planned Development)

RC Rural Community **RL** Rangeland RL:PD Rangeland (Planned Development) SR Suburban Residential

**TP** Timberland Production

**UR** Upland Residential

**UR:CR** Upland Residential (Contract Rezone) **UR:PD** Upland Residential (Planned Development)

**R1** Single Family Residential R2 Two Family Residential R<sub>3</sub> Multi Family Residential

**RV** Rural Village

**RMR** Remote Residential **RMR:DL** Remote Residential (Development Limitation) RMR:PD Remote Residential (Planned Development)

RR Rural Residential RR:CR Rural Residential (Contract Rezone) **RR:DL** Rural Residential (Development Limitation) RR:PD Rural Residential (Planned Development) RR:PD-DL Rural Residential (Planned Development Limitation)

MC Mendocino Commercial MFL Mendocino Forestland MMU Mendocino Mixed-Use MOS Mendocino Open Space MPF Mendocino Public Facility MRM Mendocino Multi-Family Residential MRR Mendocino Rural Residential MSR Mendocino Suburban Residential MTR Mendocino Town Residential **GPD** Gualala Planned Development **GVMU** Gualala Village Mixed Use **GHMU** Gualala Highway Mixed Use GI Gualala Industrial **RR\_[RR\_]** Variable Density Zone (see note below)

water resource, or by completion of a hydrological study which supports those greater densities.