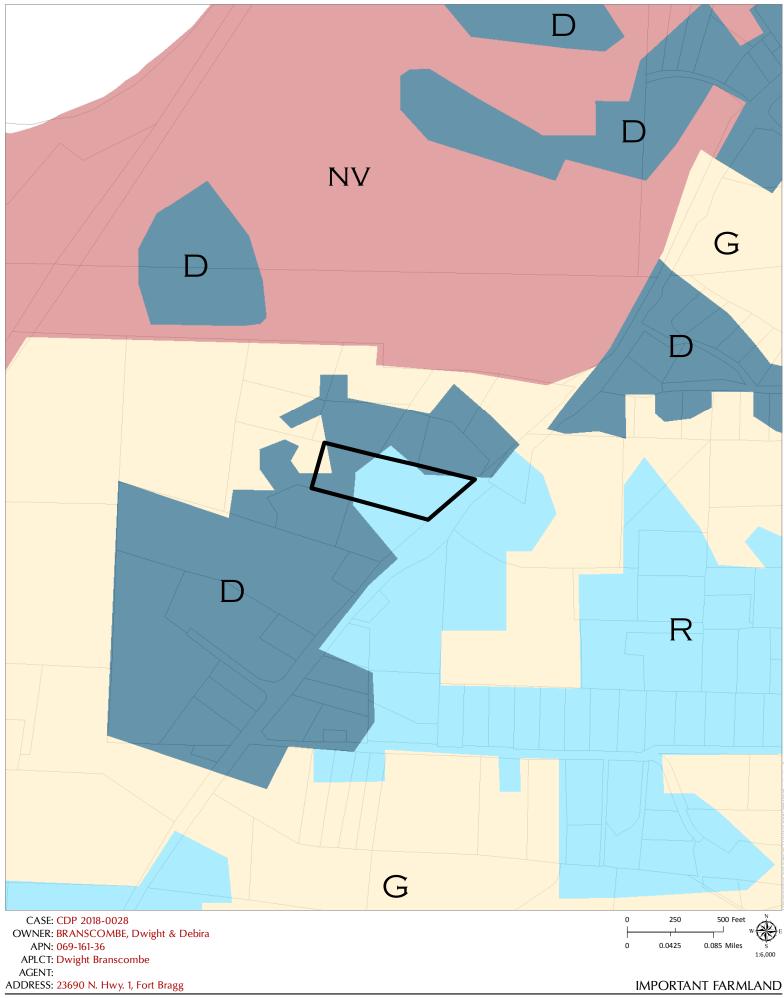

### **ENVIRONMENTAL DATA**

| 1. MAC:                                                                       | 13. AIRPORT LAND USE PLANNING AREA:                                   |
|-------------------------------------------------------------------------------|-----------------------------------------------------------------------|
| GIS<br>N/A                                                                    | Airport Land Use Plan; GIS                                            |
| 2. FIRE HAZARD SEVERITY ZONE:                                                 |                                                                       |
| CALFIRE FRAP maps/GIS<br>High                                                 | 14. SUPERFUND/BROWNFIELD/HAZMAT SITE:<br>GIS; General Plan 3-11<br>NO |
| 3. FIRE RESPONSIBILITY AREA:<br>CALFIRE FRAP maps/GIS                         | 15. NATURAL DIVERSITY DATABASE:                                       |
| State - Cal Fire File #455-18                                                 | CA Dept. of Fish & Wildlife Rarefind Database/GIS<br><b>YES</b>       |
|                                                                               | 16. STATE FOREST/PARK/RECREATION AREA ADJACENT:                       |
| Rural Residential (R,) Urban (D), & Grazing Land (G)                          | GIS; General Plan 3-10                                                |
| 5. FLOOD ZONE CLASSIFICATION:<br>FEMA Flood Insurance Rate Maps (FIRM)        | 17. LANDSLIDE HAZARD:                                                 |
| NO                                                                            | Hazards and Landslides Map; GIS; Policy RM-61; General Plan 4-44      |
| 6. COASTAL GROUNDWATER RESOURCE AREA:                                         | 18. WATER EFFICIENT LANDSCAPE REQUIRED:                               |
| Marginal                                                                      | Policy RM-7; General Plan 4-34                                        |
| 7. SOIL CLASSIFICATION:<br>Mendocino County Soils Study Eastern/Western Part  | 19. WILD AND SCENIC RIVER:                                            |
| Western Study Soil Types 214 & 204                                            | www.rivers.gov (Eel Only); GIS N/A                                    |
| 8. PYGMY VEGETATION OR PYGMY CAPABLE SOIL:<br>LCP maps, Pygmy Soils Maps; GIS | 20. SPECIFIC PLAN/SPECIAL PLAN AREA:                                  |
| N/A                                                                           | Various Adopted Specific Plan Areas; GIS <b>N/A</b>                   |
| 9. WILLIAMSON ACT CONTRACT:<br>GIS/Mendocino County Assessor's Office         | 21. STATE CLEARINGHOUSE REQUIRED:                                     |
| NO                                                                            | Policy<br>N/A                                                         |
| <b>10. TIMBER PRODUCTION ZONE:</b>                                            | 22. OAK WOODLAND AREA:                                                |
| NO                                                                            | N/A                                                                   |
| 11. WETLANDS CLASSIFICATION:                                                  | 23. HARBOR DISTRICT:                                                  |
| N/A                                                                           | N/A                                                                   |
| 12. EARTHQUAKE FAULT ZONE:<br>Earthquake Fault Zone Maps; GIS                 |                                                                       |
| NO                                                                            |                                                                       |
|                                                                               |                                                                       |