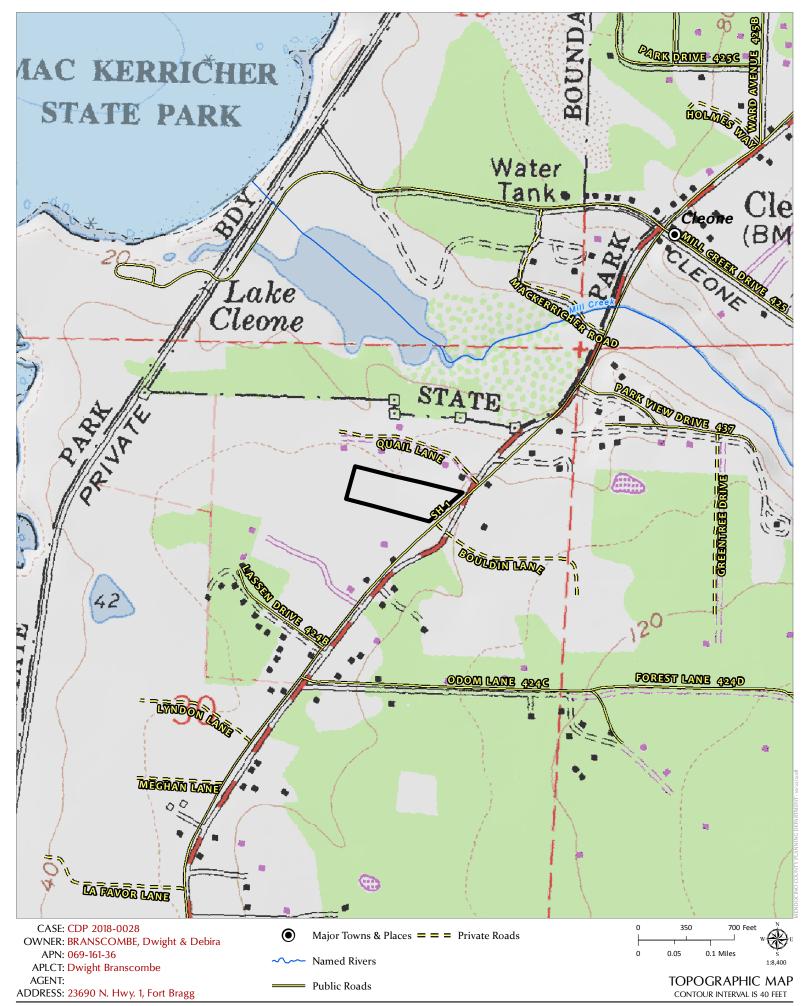

ENVIRONMENTAL DETERMINATION: TBD

LOCATION: In the Coastal Zone, 3± miles north of Fort Bragg City center, lying on the west side of Highway 1 (SH 1), 100± yards south of its intersection with Bouldin Lane (Private); located at 23690 N. Highway 1, Fort Bragg; APN: 069-161-36. SUPERVISORIAL DISTRICT: 4 STAFF PLANNER: MATT GOINES RESPONSE DUE DATE: May 6, 2021

## CASE: CDP\_2018-0028

| OWNER:/<br>APPLICANT: | DEBIRA BRANSCOMBE                                                                                                                                                                                                                        |
|-----------------------|------------------------------------------------------------------------------------------------------------------------------------------------------------------------------------------------------------------------------------------|
| REQUEST:              | After-the-fact Coastal Development Permit for demolition of a 720 square foot greenhouse and a 384 square foot<br>accessory building with a porch and a bathroom.                                                                        |
| LOCATION:             | In the Coastal Zone, 3± miles north of Fort Bragg City center, lying on the west side of Highway 1 (SH 1), 100± yards south of its intersection with Bouldin Lane (Private); located at 23690 N. Highway 1, Fort Bragg; APN: 069-161-36. |
| APN:                  | 069-161-36                                                                                                                                                                                                                               |
| PARCEL SIZE:          | 4.3± Acres                                                                                                                                                                                                                               |
| GENERAL PLAN:         | : Rural Residential (RR:5)[RR:2]                                                                                                                                                                                                         |
| ZONING:               | Rural Residential (RR-5)[RR-2]                                                                                                                                                                                                           |
| EXISTING USES:        | Residential                                                                                                                                                                                                                              |
| DISTRICT:             | 4th (Gjerde)                                                                                                                                                                                                                             |