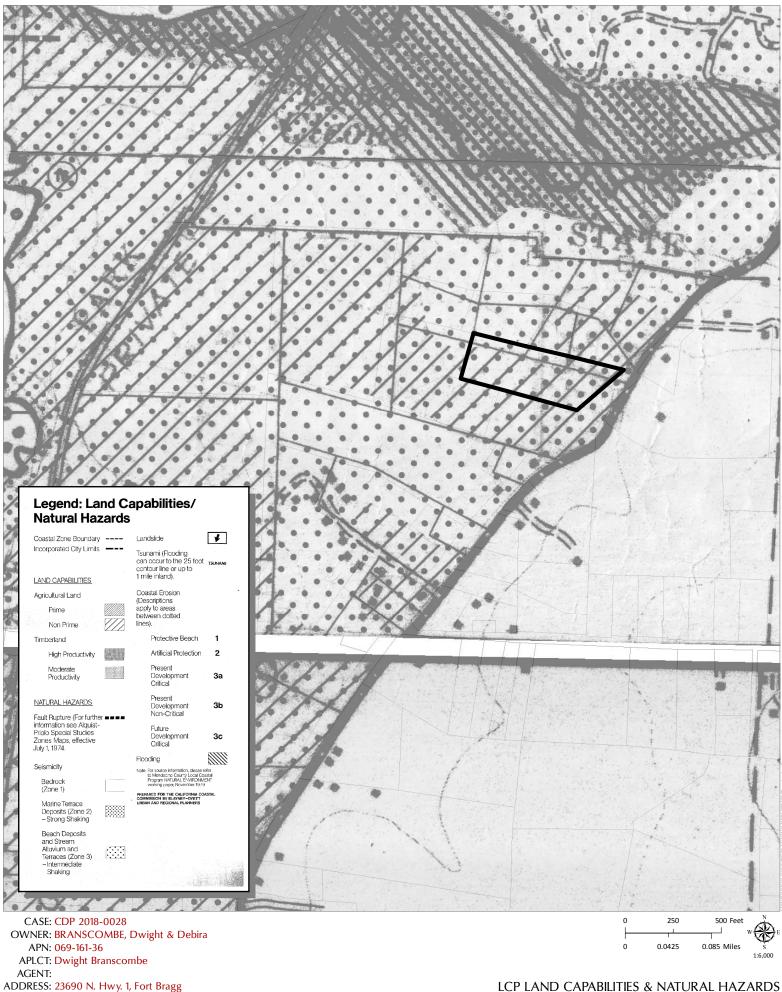

#### 25. LCP LAND CAPABILITIES & NATURAL HAZARDS:

Timberland (none prime), Marine Terrace