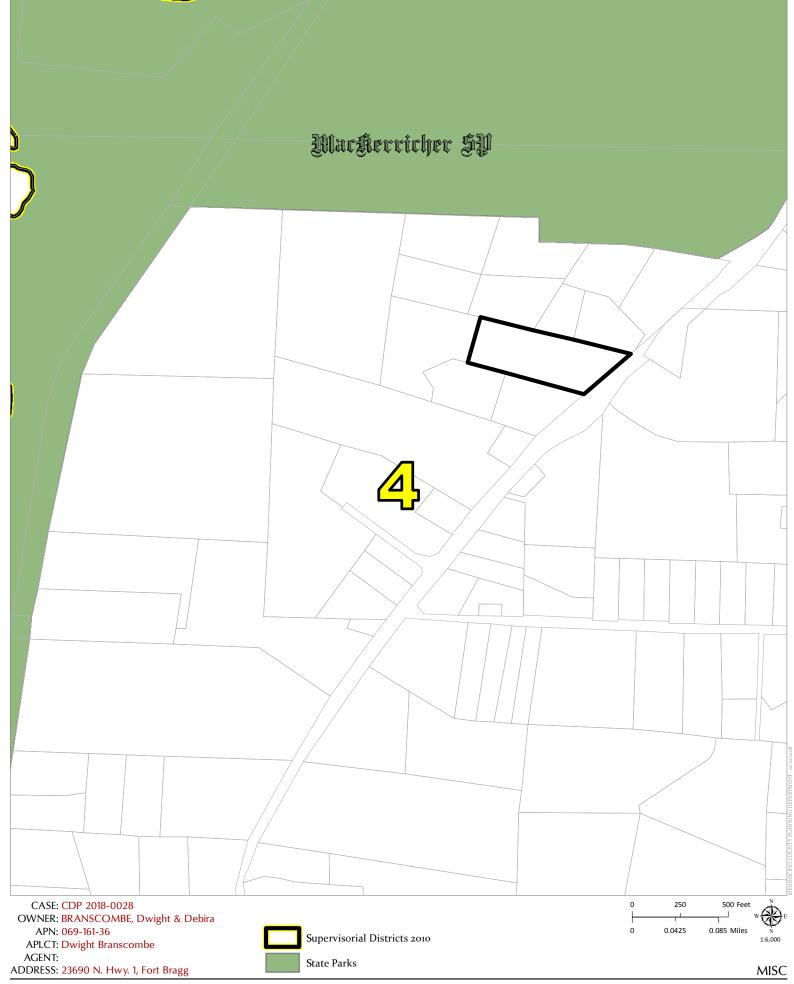

ENVIRONMENTAL DETERMINATION: TBD

LOCATION: In the Coastal Zone, 3± miles north of Fort Bragg City center, lying on the west side of Highway 1 (SH 1), 100± yards south of its intersection with Bouldin Lane (Private); located at 23690 N. Highway 1, Fort Bragg; APN: 069-161-36. SUPERVISORIAL DISTRICT: 4 STAFF PLANNER: MATT GOINES RESPONSE DUE DATE: May 6, 2021

## CASE: CDP\_2018-0028

| OWNER:/<br>APPLICANT: | DEBIRA BRANSCOMBE                                                                                                                                                                                                                        |
|-----------------------|------------------------------------------------------------------------------------------------------------------------------------------------------------------------------------------------------------------------------------------|
| REQUEST:              | After-the-fact Coastal Development Permit for demolition of a 720 square foot greenhouse and a 384 square foot<br>accessory building with a porch and a bathroom.                                                                        |
| LOCATION:             | In the Coastal Zone, 3± miles north of Fort Bragg City center, lying on the west side of Highway 1 (SH 1), 100± yards south of its intersection with Bouldin Lane (Private); located at 23690 N. Highway 1, Fort Bragg; APN: 069-161-36. |
| APN:                  | 069-161-36                                                                                                                                                                                                                               |
| PARCEL SIZE:          | 4.3± Acres                                                                                                                                                                                                                               |
| GENERAL PLAN:         | : Rural Residential (RR:5)[RR:2]                                                                                                                                                                                                         |
| ZONING:               | Rural Residential (RR-5)[RR-2]                                                                                                                                                                                                           |
| EXISTING USES:        | Residential                                                                                                                                                                                                                              |
| DISTRICT:             | 4th (Gjerde)                                                                                                                                                                                                                             |