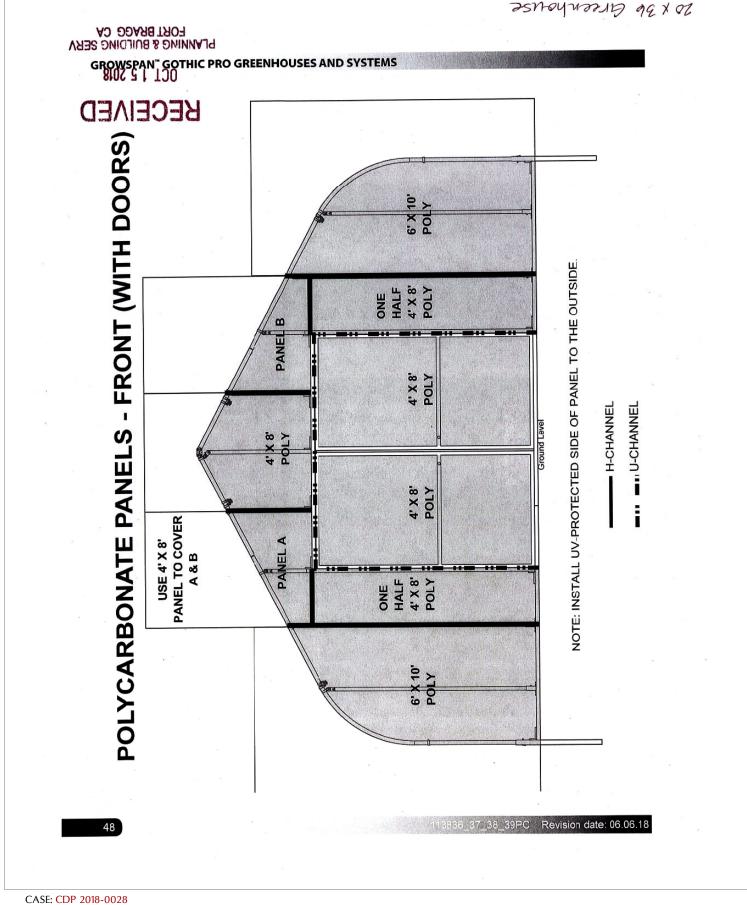

**OWNER/APPLICANT:** DEBIRA WAGNER **REQUEST:** After-the-fact Coastal Development Permit for demolition of a 720 square foot greenhouse and a 384 square foot accessory building with a porch and a bathroom.

**RELATED CASES:** Code Enforcement Case # IC\_2018-0390, for the unpermitted construction of an accessory building and a greenhouse (Reason for CDP\_2018-0028).

|        | ADJACENT GENERAL PLAN                | ADJACENT ZONING                    | ADJACENT LOT SIZES | ADJACENT USES |
|--------|--------------------------------------|------------------------------------|--------------------|---------------|
| NORTH: | Rural Residential 5<br>(RR:5) [RR:2] | Rural Residential (RR-5)<br>[RR-2] | 1.49-2.29± Acres   | Residential   |
| EAST:  | Rural Residential (RR:1)             | Rural Residential (RR-1)           | 10.03± Acres       | Residential   |
| SOUTH: | Rural Residential 5<br>(RR:5) [RR:2] | Rural Residential (RR-5)<br>[RR-2] | 2± Acres           | Residential   |
| WEST:  | Rural Residential 5<br>(RR:5) [RR:2] | Rural Residential (RR-5)<br>[RR-2] | 3.95± Acres        | Residential   |