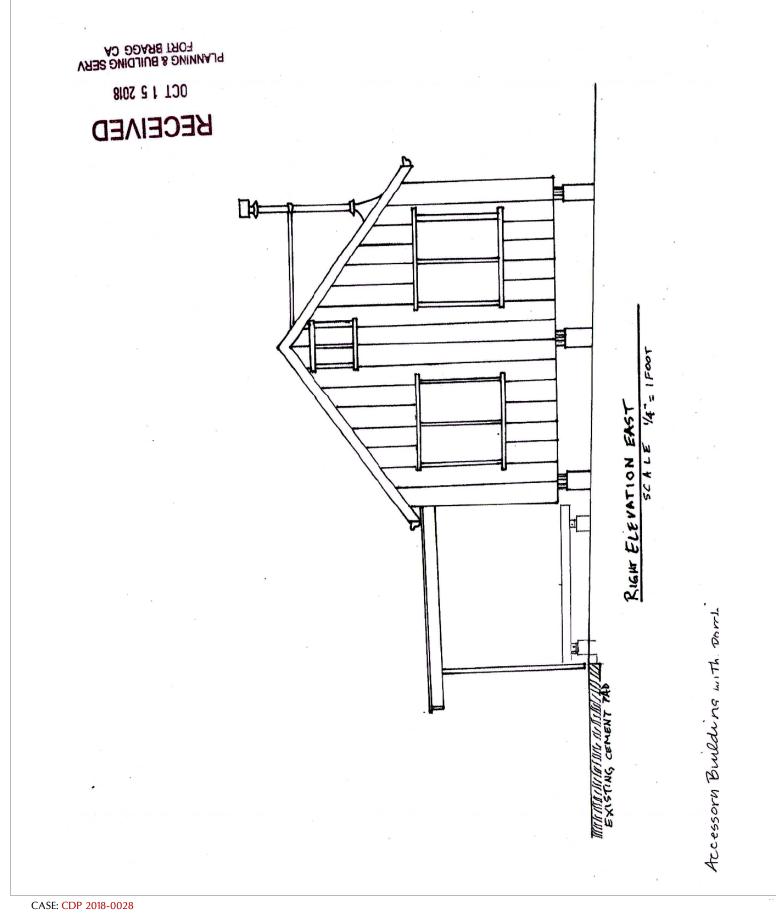

**OWNER/APPLICANT:** DEBIRA WAGNER **REQUEST:** After-the-fact Coastal Development Permit for demolition of a 720 square foot greenhouse and a 384 square foot accessory building with a porch and a bathroom.

## CASE: CDP\_2018-0028

| OWNER:/<br>APPLICANT: | DEBIRA BRANSCOMBE                                                                                                                                                                                                                        |
|-----------------------|------------------------------------------------------------------------------------------------------------------------------------------------------------------------------------------------------------------------------------------|
| REQUEST:              | After-the-fact Coastal Development Permit for demolition of a 720 square foot greenhouse and a 384 square foot<br>accessory building with a porch and a bathroom.                                                                        |
| LOCATION:             | In the Coastal Zone, 3± miles north of Fort Bragg City center, lying on the west side of Highway 1 (SH 1), 100± yards south of its intersection with Bouldin Lane (Private); located at 23690 N. Highway 1, Fort Bragg; APN: 069-161-36. |
| APN:                  | 069-161-36                                                                                                                                                                                                                               |
| PARCEL SIZE:          | 4.3± Acres                                                                                                                                                                                                                               |
| GENERAL PLAN:         | : Rural Residential (RR:5)[RR:2]                                                                                                                                                                                                         |
| ZONING:               | Rural Residential (RR-5)[RR-2]                                                                                                                                                                                                           |
| EXISTING USES:        | Residential                                                                                                                                                                                                                              |
| DISTRICT:             | 4th (Gjerde)                                                                                                                                                                                                                             |