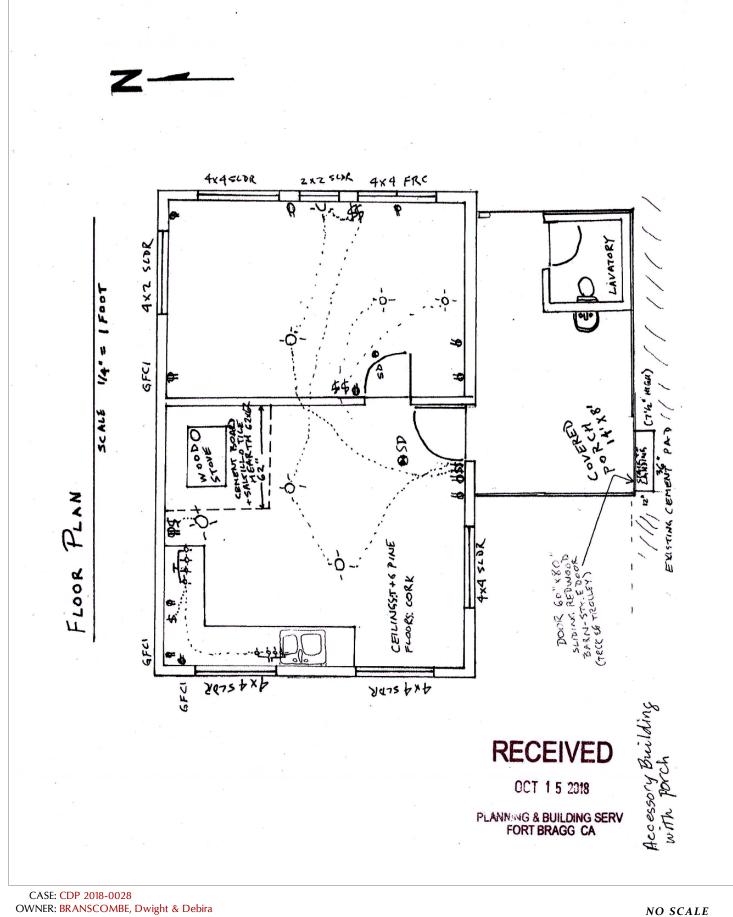

**OWNER/APPLICANT:** DEBIRA WAGNER **REQUEST:** After-the-fact Coastal Development Permit for demolition of a 720 square foot greenhouse and a 384 square foot accessory building with a porch and a bathroom.