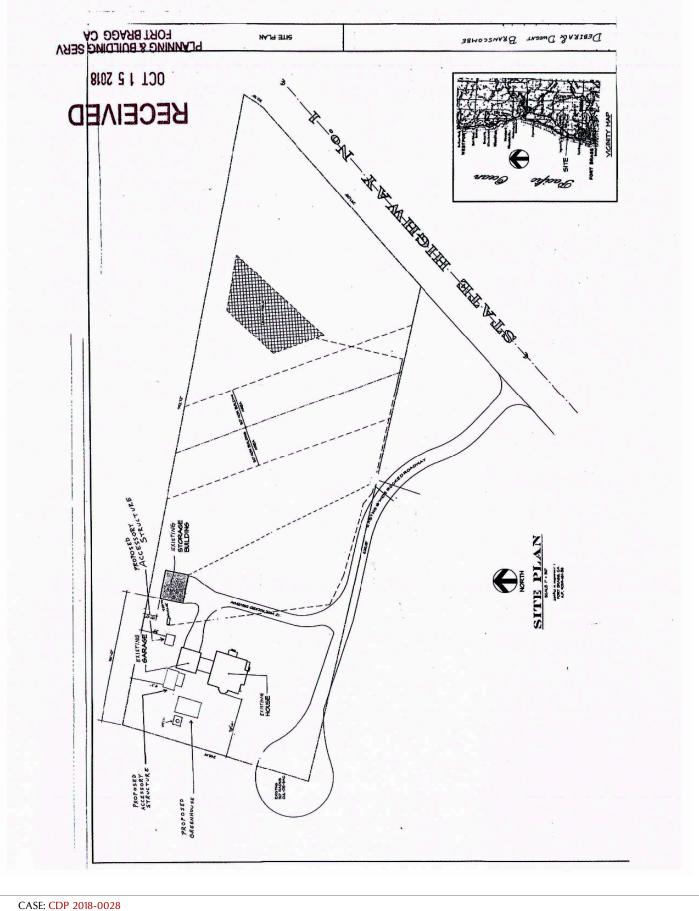

**OWNER/APPLICANT:** DEBIRA WAGNER **REQUEST:** After-the-fact Coastal Development Permit for demolition of a 720 square foot greenhouse and a 384 square foot accessory building with a porch and a bathroom.

**RELATED CASES:** Code Enforcement Case # IC\_2018-0390, for the unpermitted construction of an accessory building and a greenhouse (Reason for CDP\_2018-0028).

|        | ADJACENT GENERAL PLAN                | ADJACENT ZONING                    | ADJACENT LOT SIZES | ADJACENT USES |
|--------|--------------------------------------|------------------------------------|--------------------|---------------|
| NORTH: | Rural Residential 5<br>(RR:5) [RR:2] | Rural Residential (RR-5)<br>[RR-2] | 1.49-2.29± Acres   | Residential   |
| EAST:  | Rural Residential (RR:1)             | Rural Residential (RR-1)           | 10.03± Acres       | Residential   |
| SOUTH: | Rural Residential 5<br>(RR:5) [RR:2] | Rural Residential (RR-5)<br>[RR-2] | 2± Acres           | Residential   |
| WEST:  | Rural Residential 5<br>(RR:5) [RR:2] | Rural Residential (RR-5)<br>[RR-2] | 3.95± Acres        | Residential   |