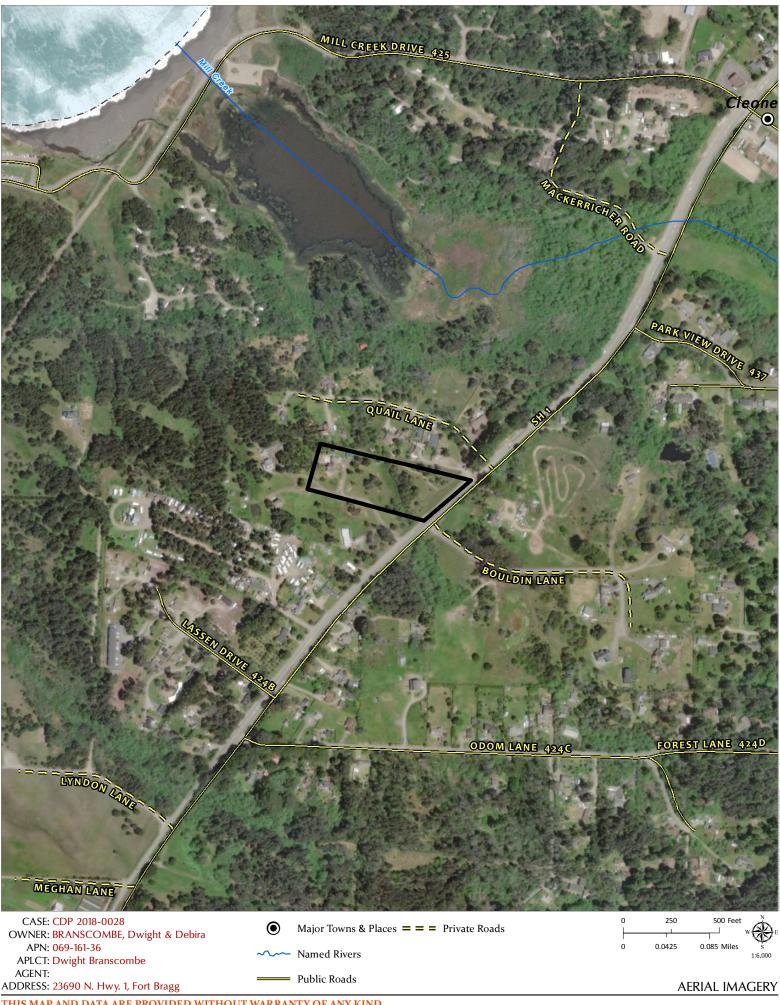

ENVIRONMENTAL DETERMINATION: TBD

LOCATION: In the Coastal Zone, 3± miles north of Fort Bragg City center, lying on the west side of Highway 1 (SH 1), 100± yards south of its intersection with Bouldin Lane (Private); located at 23690 N. Highway 1, Fort Bragg; APN: 069-161-36. SUPERVISORIAL DISTRICT: 4 STAFF PLANNER: MATT GOINES RESPONSE DUE DATE: May 6, 2021

## CASE: CDP\_2018-0028

| OWNER:/<br>APPLICANT: | DEBIRA BRANSCOMBE                                                                                                                                                                                                                        |
|-----------------------|------------------------------------------------------------------------------------------------------------------------------------------------------------------------------------------------------------------------------------------|
| REQUEST:              | After-the-fact Coastal Development Permit for demolition of a 720 square foot greenhouse and a 384 square foot<br>accessory building with a porch and a bathroom.                                                                        |
| LOCATION:             | In the Coastal Zone, 3± miles north of Fort Bragg City center, lying on the west side of Highway 1 (SH 1), 100± yards south of its intersection with Bouldin Lane (Private); located at 23690 N. Highway 1, Fort Bragg; APN: 069-161-36. |
| APN:                  | 069-161-36                                                                                                                                                                                                                               |
| PARCEL SIZE:          | 4.3± Acres                                                                                                                                                                                                                               |
| GENERAL PLAN:         | : Rural Residential (RR:5)[RR:2]                                                                                                                                                                                                         |
| ZONING:               | Rural Residential (RR-5)[RR-2]                                                                                                                                                                                                           |
| EXISTING USES:        | Residential                                                                                                                                                                                                                              |
| DISTRICT:             | 4th (Gjerde)                                                                                                                                                                                                                             |