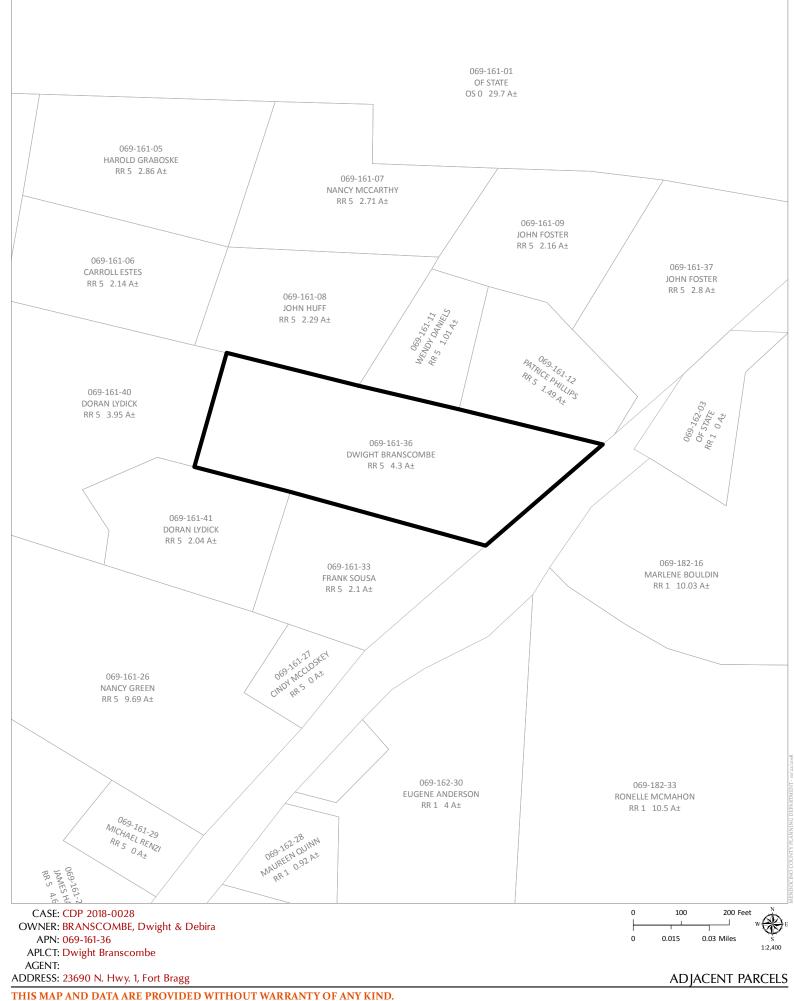

**RELATED CASES:** Code Enforcement Case # IC\_2018-0390, for the unpermitted construction of an accessory building and a greenhouse (Reason for CDP\_2018-0028).

|        | ADJACENT GENERAL PLAN                | ADJACENT ZONING                    | ADJACENT LOT SIZES | ADJACENT USES |
|--------|--------------------------------------|------------------------------------|--------------------|---------------|
| NORTH: | Rural Residential 5<br>(RR:5) [RR:2] | Rural Residential (RR-5)<br>[RR-2] | 1.49-2.29± Acres   | Residential   |
| EAST:  | Rural Residential (RR:1)             | Rural Residential (RR-1)           | 10.03± Acres       | Residential   |
| SOUTH: | Rural Residential 5<br>(RR:5) [RR:2] | Rural Residential (RR-5)<br>[RR-2] | 2± Acres           | Residential   |
| WEST:  | Rural Residential 5<br>(RR:5) [RR:2] | Rural Residential (RR-5)<br>[RR-2] | 3.95± Acres        | Residential   |