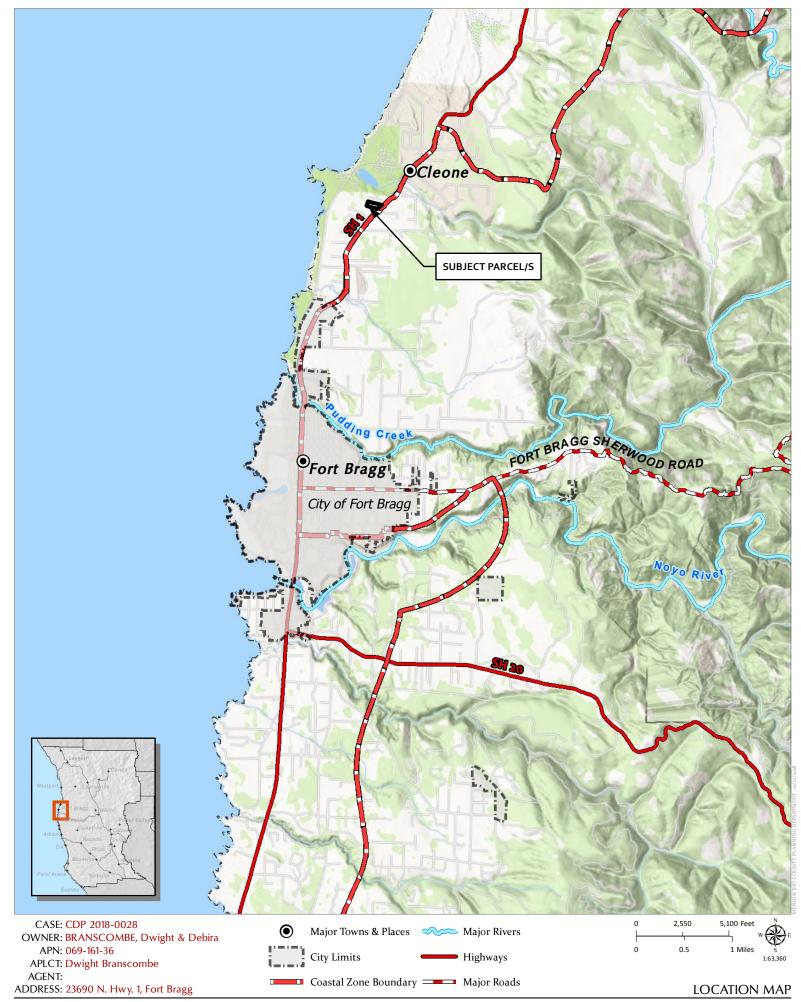

ENVIRONMENTAL DETERMINATION: TBD

LOCATION: In the Coastal Zone, 3± miles north of Fort Bragg City center, lying on the west side of Highway 1 (SH 1), 100± yards south of its intersection with Bouldin Lane (Private); located at 23690 N. Highway 1, Fort Bragg; APN: 069-161-36. SUPERVISORIAL DISTRICT: 4 STAFF PLANNER: MATT GOINES RESPONSE DUE DATE: May 6, 2021

## CASE: CDP\_2018-0028

| OWNER:/<br>APPLICANT: | DEBIRA BRANSCOMBE                                                                                                                                                                                                                        |
|-----------------------|------------------------------------------------------------------------------------------------------------------------------------------------------------------------------------------------------------------------------------------|
| REQUEST:              | After-the-fact Coastal Development Permit for demolition of a 720 square foot greenhouse and a 384 square foot<br>accessory building with a porch and a bathroom.                                                                        |
| LOCATION:             | In the Coastal Zone, 3± miles north of Fort Bragg City center, lying on the west side of Highway 1 (SH 1), 100± yards south of its intersection with Bouldin Lane (Private); located at 23690 N. Highway 1, Fort Bragg; APN: 069-161-36. |
| APN:                  | 069-161-36                                                                                                                                                                                                                               |
| PARCEL SIZE:          | 4.3± Acres                                                                                                                                                                                                                               |
| GENERAL PLAN:         | : Rural Residential (RR:5)[RR:2]                                                                                                                                                                                                         |
| ZONING:               | Rural Residential (RR-5)[RR-2]                                                                                                                                                                                                           |
| EXISTING USES:        | Residential                                                                                                                                                                                                                              |
| DISTRICT:             | 4th (Gjerde)                                                                                                                                                                                                                             |