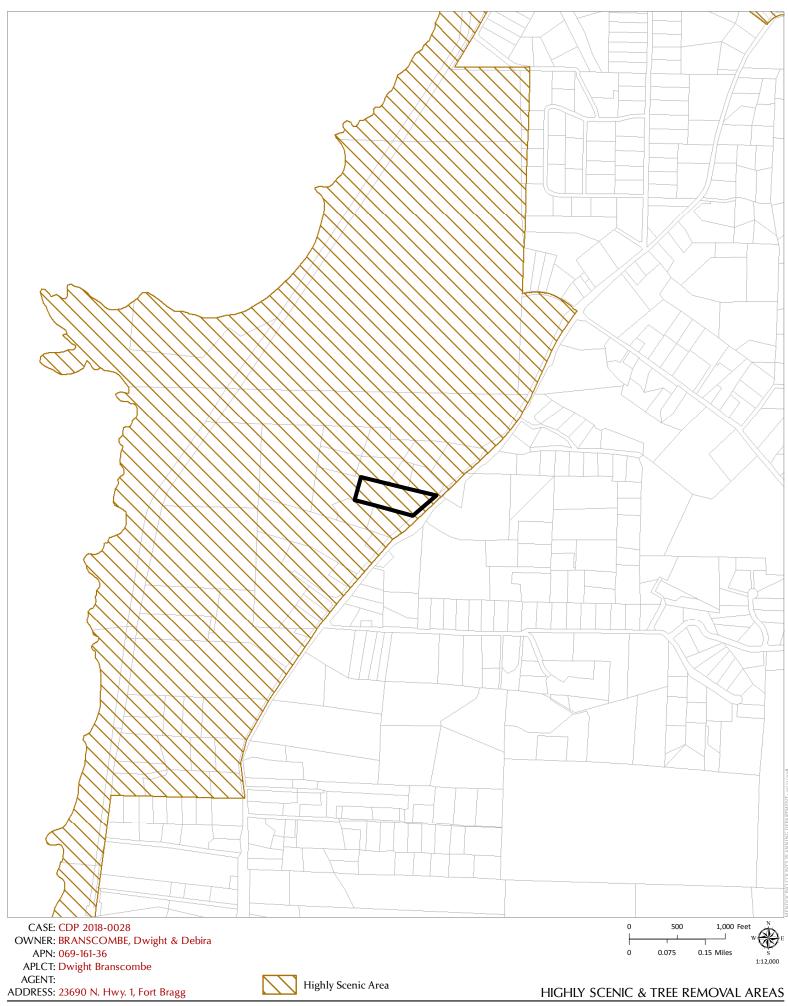

## 27. COASTAL COMMISSION APPEALABLE AREA:

Yes

28. CDP EXCLUSION ZONE: CDP Exclusion Zone maps/GIS NO

29. HIGHLY SCENIC AREA: Highly Scenic & Tree Removal Area Maps/GIS; Secs. 20.504.015, 20.504.020 YES

**30. BIOLOGICAL RESOURCES & NATURAL AREAS:** Biological Resources & Natural Area Map; GIS; General Plan 4-9 *N/A* 