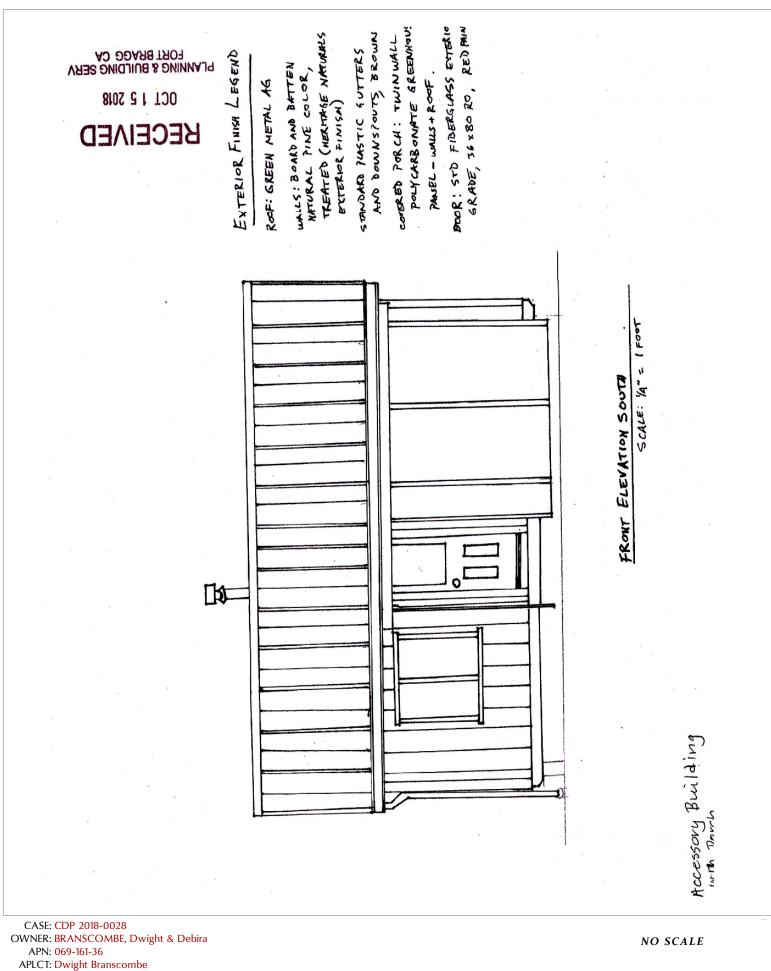

**OWNER/APPLICANT:** DEBIRA WAGNER **REQUEST:** After-the-fact Coastal Development Permit for demolition of a 720 square foot greenhouse and a 384 square foot accessory building with a porch and a bathroom.