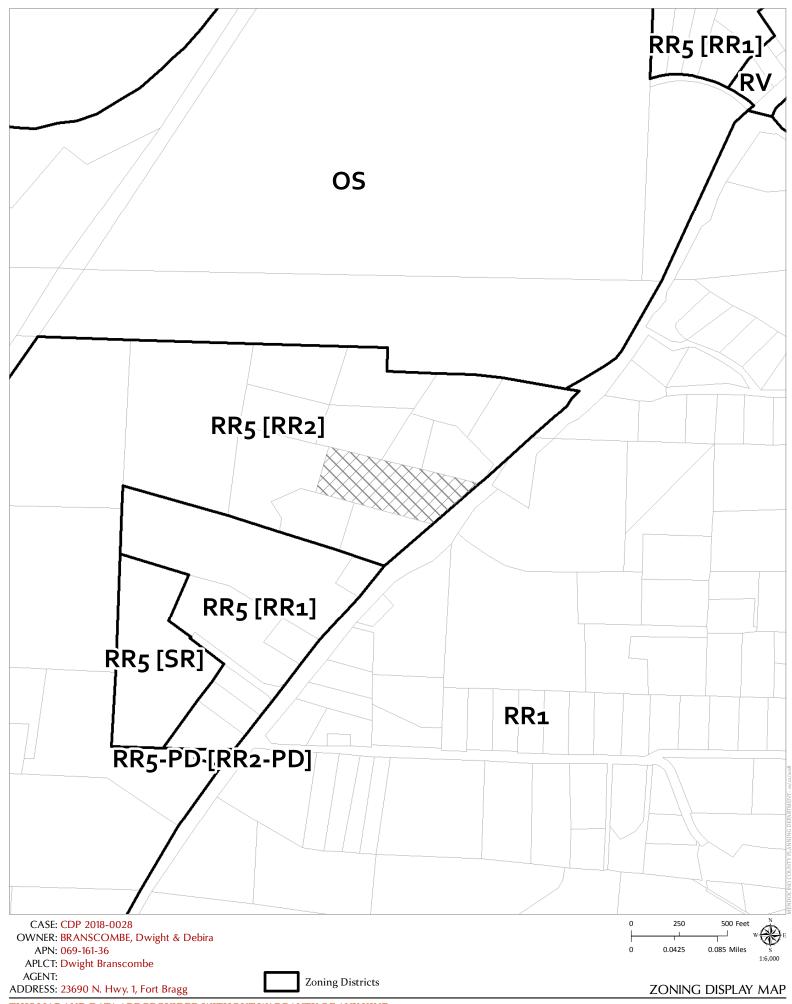

## CASE: CDP\_2018-0028

| OWNER:/<br>APPLICANT: | DEBIRA BRANSCOMBE                                                                                                                                                                                                                        |
|-----------------------|------------------------------------------------------------------------------------------------------------------------------------------------------------------------------------------------------------------------------------------|
| REQUEST:              | After-the-fact Coastal Development Permit for demolition of a 720 square foot greenhouse and a 384 square foot<br>accessory building with a porch and a bathroom.                                                                        |
| LOCATION:             | In the Coastal Zone, 3± miles north of Fort Bragg City center, lying on the west side of Highway 1 (SH 1), 100± yards south of its intersection with Bouldin Lane (Private); located at 23690 N. Highway 1, Fort Bragg; APN: 069-161-36. |
| APN:                  | 069-161-36                                                                                                                                                                                                                               |
| PARCEL SIZE:          | 4.3± Acres                                                                                                                                                                                                                               |
| GENERAL PLAN:         | : Rural Residential (RR:5)[RR:2]                                                                                                                                                                                                         |
| ZONING:               | Rural Residential (RR-5)[RR-2]                                                                                                                                                                                                           |
| EXISTING USES:        | Residential                                                                                                                                                                                                                              |
| DISTRICT:             | 4th (Gjerde)                                                                                                                                                                                                                             |

**RELATED CASES:** Code Enforcement Case # IC\_2018-0390, for the unpermitted construction of an accessory building and a greenhouse (Reason for CDP\_2018-0028).

|        | ADJACENT GENERAL PLAN                | ADJACENT ZONING                    | ADJACENT LOT SIZES | ADJACENT USES |
|--------|--------------------------------------|------------------------------------|--------------------|---------------|
| NORTH: | Rural Residential 5<br>(RR:5) [RR:2] | Rural Residential (RR-5)<br>[RR-2] | 1.49-2.29± Acres   | Residential   |
| EAST:  | Rural Residential (RR:1)             | Rural Residential (RR-1)           | 10.03± Acres       | Residential   |
| SOUTH: | Rural Residential 5<br>(RR:5) [RR:2] | Rural Residential (RR-5)<br>[RR-2] | 2± Acres           | Residential   |
| WEST:  | Rural Residential 5<br>(RR:5) [RR:2] | Rural Residential (RR-5)<br>[RR-2] | 3.95± Acres        | Residential   |