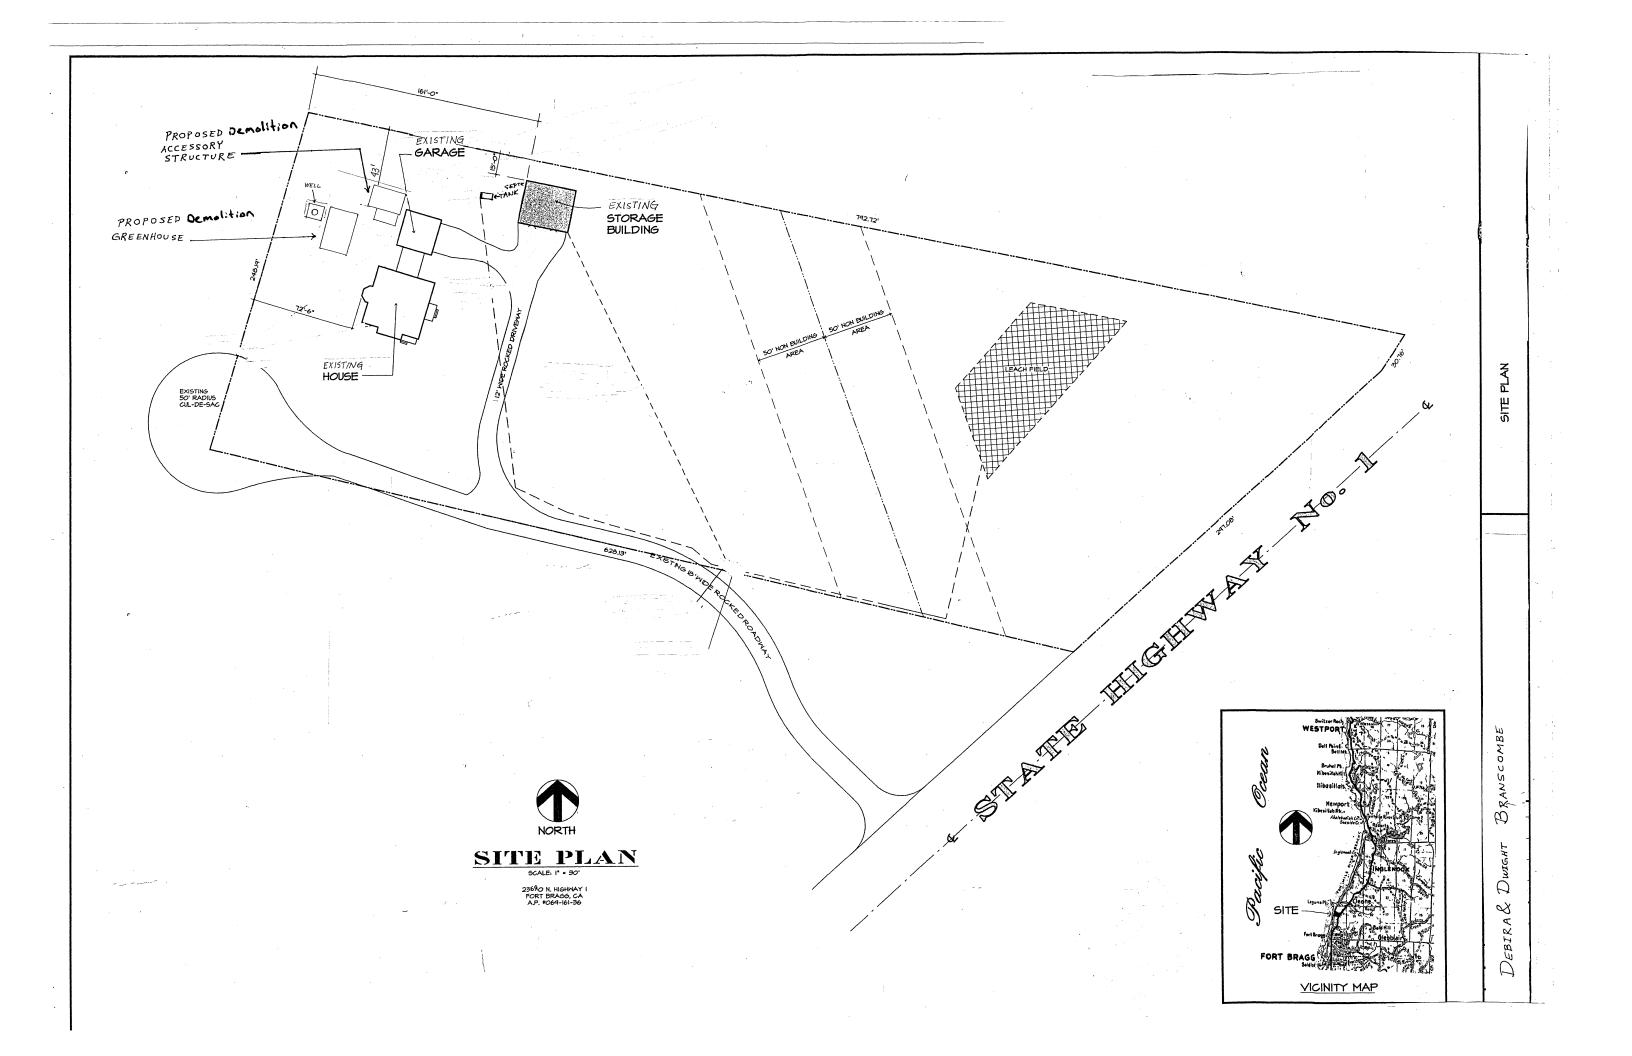

**OWNER/APPLICANT:** DEBIRA WAGNER **REQUEST:** After-the-fact Coastal Development Permit for demolition of a 720 square foot greenhouse and a 384 square foot accessory building with a porch and a bathroom.

ENVIRONMENTAL DETERMINATION: TBD

LOCATION: In the Coastal Zone, 3± miles north of Fort Bragg City center, lying on the west side of Highway 1 (SH 1), 100± yards south of its intersection with Bouldin Lane (Private); located at 23690 N. Highway 1, Fort Bragg; APN: 069-161-36. SUPERVISORIAL DISTRICT: 4 STAFF PLANNER: MATT GOINES RESPONSE DUE DATE: May 6, 2021

## CASE: CDP\_2018-0028

| OWNER:/<br>APPLICANT: | DEBIRA BRANSCOMBE                                                                                                                                                                                                                        |
|-----------------------|------------------------------------------------------------------------------------------------------------------------------------------------------------------------------------------------------------------------------------------|
| REQUEST:              | After-the-fact Coastal Development Permit for demolition of a 720 square foot greenhouse and a 384 square foot<br>accessory building with a porch and a bathroom.                                                                        |
| LOCATION:             | In the Coastal Zone, 3± miles north of Fort Bragg City center, lying on the west side of Highway 1 (SH 1), 100± yards south of its intersection with Bouldin Lane (Private); located at 23690 N. Highway 1, Fort Bragg; APN: 069-161-36. |
| APN:                  | 069-161-36                                                                                                                                                                                                                               |
| PARCEL SIZE:          | 4.3± Acres                                                                                                                                                                                                                               |
| GENERAL PLAN:         | : Rural Residential (RR:5)[RR:2]                                                                                                                                                                                                         |
| ZONING:               | Rural Residential (RR-5)[RR-2]                                                                                                                                                                                                           |
| EXISTING USES:        | Residential                                                                                                                                                                                                                              |
| DISTRICT:             | 4th (Gjerde)                                                                                                                                                                                                                             |

**RELATED CASES:** Code Enforcement Case # IC\_2018-0390, for the unpermitted construction of an accessory building and a greenhouse (Reason for CDP\_2018-0028).

|        | ADJACENT GENERAL PLAN                | ADJACENT ZONING                    | ADJACENT LOT SIZES | ADJACENT USES |
|--------|--------------------------------------|------------------------------------|--------------------|---------------|
| NORTH: | Rural Residential 5<br>(RR:5) [RR:2] | Rural Residential (RR-5)<br>[RR-2] | 1.49-2.29± Acres   | Residential   |
| EAST:  | Rural Residential (RR:1)             | Rural Residential (RR-1)           | 10.03± Acres       | Residential   |
| SOUTH: | Rural Residential 5<br>(RR:5) [RR:2] | Rural Residential (RR-5)<br>[RR-2] | 2± Acres           | Residential   |
| WEST:  | Rural Residential 5<br>(RR:5) [RR:2] | Rural Residential (RR-5)<br>[RR-2] | 3.95± Acres        | Residential   |