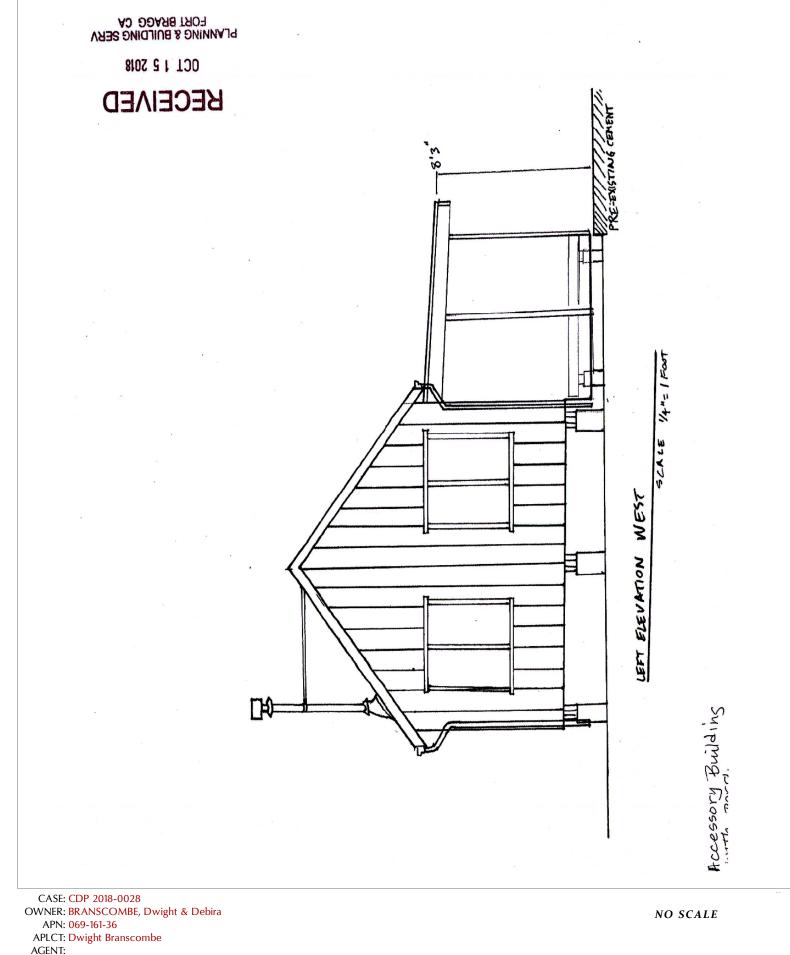

**OWNER/APPLICANT:** DEBIRA WAGNER **REQUEST:** After-the-fact Coastal Development Permit for demolition of a 720 square foot greenhouse and a 384 square foot accessory building with a porch and a bathroom.

## CASE: CDP\_2018-0028

| OWNER:/<br>APPLICANT: | DEBIRA BRANSCOMBE                                                                                                                                                                                                                        |
|-----------------------|------------------------------------------------------------------------------------------------------------------------------------------------------------------------------------------------------------------------------------------|
| REQUEST:              | After-the-fact Coastal Development Permit for demolition of a 720 square foot greenhouse and a 384 square foot<br>accessory building with a porch and a bathroom.                                                                        |
| LOCATION:             | In the Coastal Zone, 3± miles north of Fort Bragg City center, lying on the west side of Highway 1 (SH 1), 100± yards south of its intersection with Bouldin Lane (Private); located at 23690 N. Highway 1, Fort Bragg; APN: 069-161-36. |
| APN:                  | 069-161-36                                                                                                                                                                                                                               |
| PARCEL SIZE:          | 4.3± Acres                                                                                                                                                                                                                               |
| GENERAL PLAN:         | : Rural Residential (RR:5)[RR:2]                                                                                                                                                                                                         |
| ZONING:               | Rural Residential (RR-5)[RR-2]                                                                                                                                                                                                           |
| EXISTING USES:        | Residential                                                                                                                                                                                                                              |
| DISTRICT:             | 4th (Gjerde)                                                                                                                                                                                                                             |