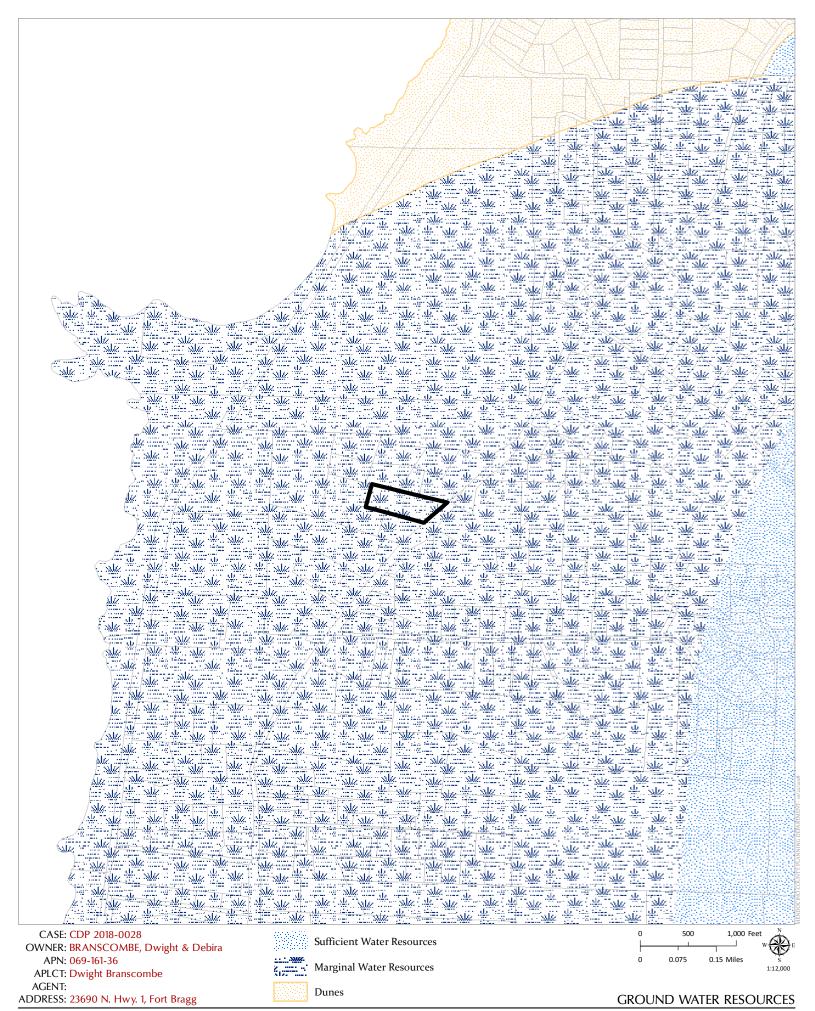

### **ENVIRONMENTAL DATA**

| 1. MAC:                                                                       | 13. AIRPORT LAND USE PLANNING AREA:                                   |
|-------------------------------------------------------------------------------|-----------------------------------------------------------------------|
| GIS<br>N/A                                                                    | Airport Land Use Plan; GIS                                            |
| 2. FIRE HAZARD SEVERITY ZONE:                                                 |                                                                       |
| CALFIRE FRAP maps/GIS<br>High                                                 | 14. SUPERFUND/BROWNFIELD/HAZMAT SITE:<br>GIS; General Plan 3-11<br>NO |
| 3. FIRE RESPONSIBILITY AREA:<br>CALFIRE FRAP maps/GIS                         | 15. NATURAL DIVERSITY DATABASE:                                       |
| State - Cal Fire File #455-18                                                 | CA Dept. of Fish & Wildlife Rarefind Database/GIS<br><b>YES</b>       |
|                                                                               | 16. STATE FOREST/PARK/RECREATION AREA ADJACENT:                       |
| Rural Residential (R,) Urban (D), & Grazing Land (G)                          | GIS; General Plan 3-10                                                |
| 5. FLOOD ZONE CLASSIFICATION:<br>FEMA Flood Insurance Rate Maps (FIRM)        | 17. LANDSLIDE HAZARD:                                                 |
| NO                                                                            | Hazards and Landslides Map; GIS; Policy RM-61; General Plan 4-44      |
| 6. COASTAL GROUNDWATER RESOURCE AREA:                                         | 18. WATER EFFICIENT LANDSCAPE REQUIRED:                               |
| Marginal                                                                      | Policy RM-7; General Plan 4-34                                        |
| 7. SOIL CLASSIFICATION:<br>Mendocino County Soils Study Eastern/Western Part  | 19. WILD AND SCENIC RIVER:                                            |
| Western Study Soil Types 214 & 204                                            | www.rivers.gov (Eel Only); GIS N/A                                    |
| 8. PYGMY VEGETATION OR PYGMY CAPABLE SOIL:<br>LCP maps, Pygmy Soils Maps; GIS | 20. SPECIFIC PLAN/SPECIAL PLAN AREA:                                  |
| N/A                                                                           | Various Adopted Specific Plan Areas; GIS <b>N/A</b>                   |
| 9. WILLIAMSON ACT CONTRACT:<br>GIS/Mendocino County Assessor's Office         | 21. STATE CLEARINGHOUSE REQUIRED:                                     |
| NO                                                                            | Policy<br>N/A                                                         |
| <b>10. TIMBER PRODUCTION ZONE:</b>                                            | 22. OAK WOODLAND AREA:                                                |
| NO                                                                            | N/A                                                                   |
| 11. WETLANDS CLASSIFICATION:                                                  | 23. HARBOR DISTRICT:                                                  |
| N/A                                                                           | N/A                                                                   |
| 12. EARTHQUAKE FAULT ZONE:<br>Earthquake Fault Zone Maps; GIS                 |                                                                       |
| NO                                                                            |                                                                       |
|                                                                               |                                                                       |