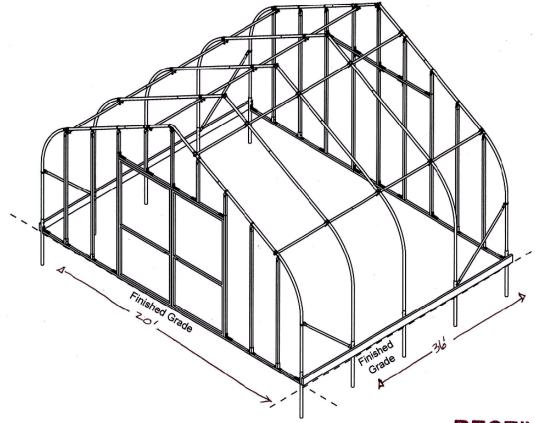

**OWNER/APPLICANT:** DEBIRA WAGNER **REQUEST:** After-the-fact Coastal Development Permit for demolition of a 720 square foot greenhouse and a 384 square foot accessory building with a porch and a bathroom.

**RELATED CASES:** Code Enforcement Case # IC\_2018-0390, for the unpermitted construction of an accessory building and a greenhouse (Reason for CDP\_2018-0028).

|        | ADJACENT GENERAL PLAN                | ADJACENT ZONING                    | ADJACENT LOT SIZES | ADJACENT USES |
|--------|--------------------------------------|------------------------------------|--------------------|---------------|
| NORTH: | Rural Residential 5<br>(RR:5) [RR:2] | Rural Residential (RR-5)<br>[RR-2] | 1.49-2.29± Acres   | Residential   |
| EAST:  | Rural Residential (RR:1)             | Rural Residential (RR-1)           | 10.03± Acres       | Residential   |
| SOUTH: | Rural Residential 5<br>(RR:5) [RR:2] | Rural Residential (RR-5)<br>[RR-2] | 2± Acres           | Residential   |
| WEST:  | Rural Residential 5<br>(RR:5) [RR:2] | Rural Residential (RR-5)<br>[RR-2] | 3.95± Acres        | Residential   |