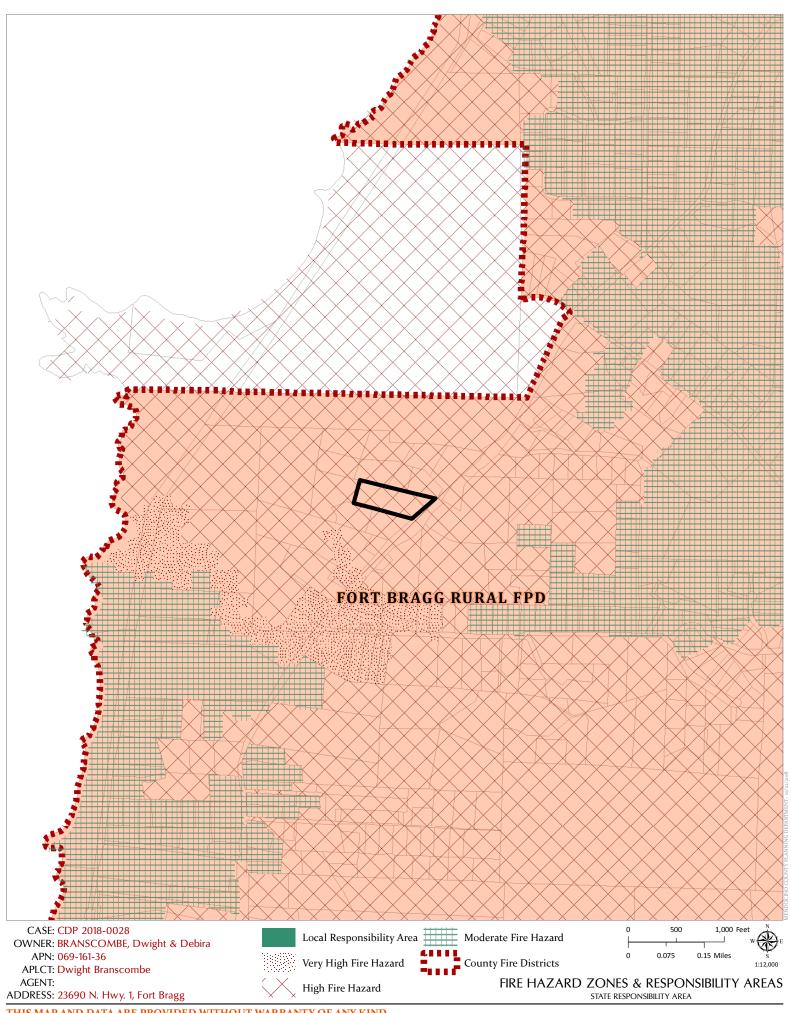

### **ENVIRONMENTAL DATA**

| 1. MAC:                                                                       | 13. AIRPORT LAND USE PLANNING AREA:                                   |
|-------------------------------------------------------------------------------|-----------------------------------------------------------------------|
| GIS<br>N/A                                                                    | Airport Land Use Plan; GIS                                            |
| 2. FIRE HAZARD SEVERITY ZONE:                                                 |                                                                       |
| CALFIRE FRAP maps/GIS<br>High                                                 | 14. SUPERFUND/BROWNFIELD/HAZMAT SITE:<br>GIS; General Plan 3-11<br>NO |
| 3. FIRE RESPONSIBILITY AREA:<br>CALFIRE FRAP maps/GIS                         | 15. NATURAL DIVERSITY DATABASE:                                       |
| State - Cal Fire File #455-18                                                 | CA Dept. of Fish & Wildlife Rarefind Database/GIS<br><b>YES</b>       |
|                                                                               | 16. STATE FOREST/PARK/RECREATION AREA ADJACENT:                       |
| Rural Residential (R,) Urban (D), & Grazing Land (G)                          | GIS; General Plan 3-10                                                |
| 5. FLOOD ZONE CLASSIFICATION:<br>FEMA Flood Insurance Rate Maps (FIRM)        | 17. LANDSLIDE HAZARD:                                                 |
| NO                                                                            | Hazards and Landslides Map; GIS; Policy RM-61; General Plan 4-44      |
| 6. COASTAL GROUNDWATER RESOURCE AREA:                                         | 18. WATER EFFICIENT LANDSCAPE REQUIRED:                               |
| Marginal                                                                      | Policy RM-7; General Plan 4-34                                        |
| 7. SOIL CLASSIFICATION:<br>Mendocino County Soils Study Eastern/Western Part  | 19. WILD AND SCENIC RIVER:                                            |
| Western Study Soil Types 214 & 204                                            | www.rivers.gov (Eel Only); GIS N/A                                    |
| 8. PYGMY VEGETATION OR PYGMY CAPABLE SOIL:<br>LCP maps, Pygmy Soils Maps; GIS | 20. SPECIFIC PLAN/SPECIAL PLAN AREA:                                  |
| N/A                                                                           | Various Adopted Specific Plan Areas; GIS <b>N/A</b>                   |
| 9. WILLIAMSON ACT CONTRACT:<br>GIS/Mendocino County Assessor's Office         | 21. STATE CLEARINGHOUSE REQUIRED:                                     |
| NO                                                                            | Policy<br>N/A                                                         |
| <b>10. TIMBER PRODUCTION ZONE:</b>                                            | 22. OAK WOODLAND AREA:                                                |
| NO                                                                            | N/A                                                                   |
| 11. WETLANDS CLASSIFICATION:                                                  | 23. HARBOR DISTRICT:                                                  |
| N/A                                                                           | N/A                                                                   |
| 12. EARTHQUAKE FAULT ZONE:<br>Earthquake Fault Zone Maps; GIS                 |                                                                       |
| NO                                                                            |                                                                       |
|                                                                               |                                                                       |