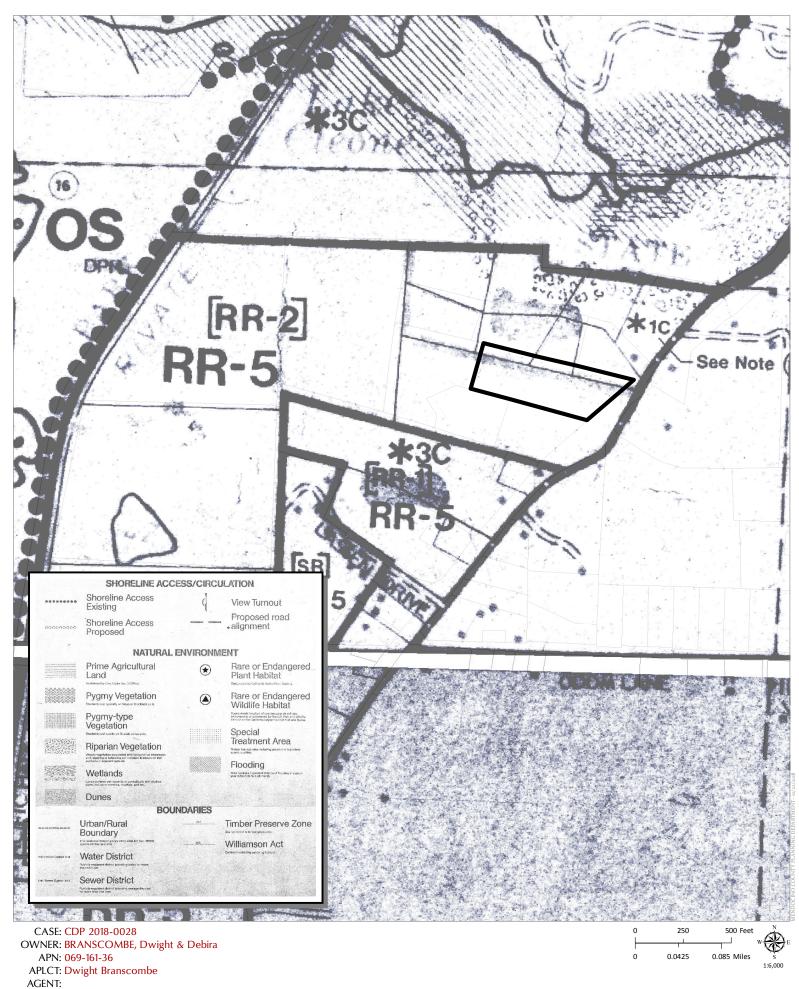

2018-0028 OWNER: BRANSCOMBE, Dwight & Debira APN: 069-161-36 APLCT: Dwight Branscombe AGENT: ADDRESS: 23690 N. Hwy. 1, Fort Bragg

THIS MAP AND DATA ARE PROVIDED WITHOUT WARRANTY OF ANY KIND. DO NOT USE THIS MAP TO DETERMINE LEGAL PROPERTY BOUNDARIES

NO SCALE



CASE: CDP 2018-0028 OWNER: BRANSCOMBE, Dwight & Debira APN: 069-161-36 APLCT: Dwight Branscombe AGENT: ADDRESS: 23690 N. Hwy. 1, Fort Bragg

THIS MAP AND DATA ARE PROVIDED WITHOUT WARRANTY OF ANY KIND. DO NOT USE THIS MAP TO DETERMINE LEGAL PROPERTY BOUNDARIES **GREENHOUSE ELEVATIONS** 



THIS MAP AND DATA ARE PROVIDED WITHOUT WARRANTY OF ANY KIND. DO NOT USE THIS MAP TO DETERMINE LEGAL PROPERTY BOUNDARIES



THIS MAP AND DATA ARE PROVIDED WITHOUT WARRANTY OF ANY KIND. DO NOT USE THIS MAP TO DETERMINE LEGAL PROPERTY BOUNDARIES



ADDRESS: 23690 N. Hwy. 1, Fort Bragg

LCP LAND USE MAP 12: CLEONE



LCP LAND CAPABILITIES & NATURAL HAZARDS



AGENT: ADDRESS: 23690 N. Hwy. 1, Fort Bragg

LCP HABITATS & RESOURCES



THIS MAP AND DATA ARE PROVIDED WITHOUT WARRANTY OF ANY KIND. DO NOT USE THIS MAP TO DETERMINE LEGAL PROPERTY BOUNDARIES

APPEALABLE AREAS









THIS MAP AND DATA ARE PROVIDED WITHOUT WARRANTY OF ANY KIND. DO NOT USE THIS MAP TO DETERMINE LEGAL PROPERTY BOUNDARIES



THIS MAP AND DATA ARE PROVIDED WITHOUT WARRANTY OF ANY KIND. DO NOT USE THIS MAP TO DETERMINE LEGAL PROPERTY BOUNDARIES

LOCAL SOILS