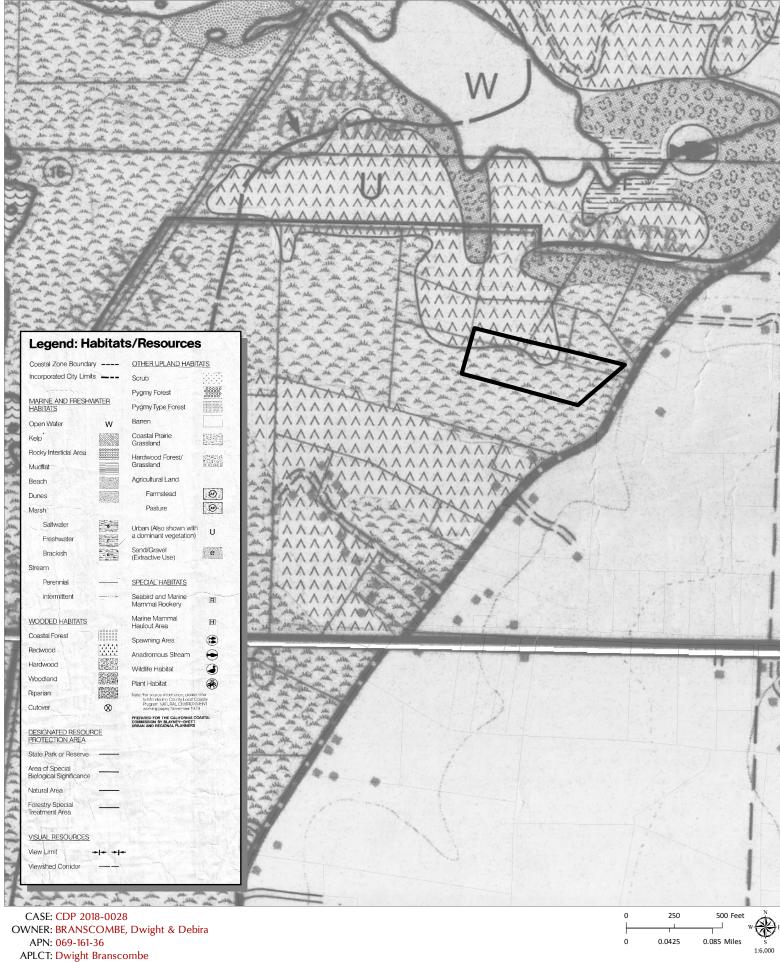

Hwy. 1, Fort Bragg

THIS MAP AND DATA ARE PROVIDED WITHOUT WARRANTY OF ANY KIND. DO NOT USE THIS MAP TO DETERMINE LEGAL PROPERTY BOUNDARIES

NO SCALE



CASE: CDP 2018-0028 OWNER: BRANSCOMBE, Dwight & Debira APN: 069-161-36 APLCT: Dwight Branscombe AGENT: ADDRESS: 23690 N. Hwy. 1, Fort Bragg

THIS MAP AND DATA ARE PROVIDED WITHOUT WARRANTY OF ANY KIND. DO NOT USE THIS MAP TO DETERMINE LEGAL PROPERTY BOUNDARIES **GREENHOUSE ELEVATIONS** 



THIS MAP AND DATA ARE PROVIDED WITHOUT WARRANTY OF ANY KIND. DO NOT USE THIS MAP TO DETERMINE LEGAL PROPERTY BOUNDARIES



THIS MAP AND DATA ARE PROVIDED WITHOUT WARRANTY OF ANY KIND. DO NOT USE THIS MAP TO DETERMINE LEGAL PROPERTY BOUNDARIES



ADDRESS: 23690 N. Hwy. 1, Fort Bragg

LCP LAND USE MAP 12: CLEONE



LCP LAND CAPABILITIES & NATURAL HAZARDS



AGENT: ADDRESS: 23690 N. Hwy. 1, Fort Bragg

LCP HABITATS & RESOURCES



THIS MAP AND DATA ARE PROVIDED WITHOUT WARRANTY OF ANY KIND. DO NOT USE THIS MAP TO DETERMINE LEGAL PROPERTY BOUNDARIES

APPEALABLE AREAS









THIS MAP AND DATA ARE PROVIDED WITHOUT WARRANTY OF ANY KIND. DO NOT USE THIS MAP TO DETERMINE LEGAL PROPERTY BOUNDARIES



THIS MAP AND DATA ARE PROVIDED WITHOUT WARRANTY OF ANY KIND. DO NOT USE THIS MAP TO DETERMINE LEGAL PROPERTY BOUNDARIES

LOCAL SOILS