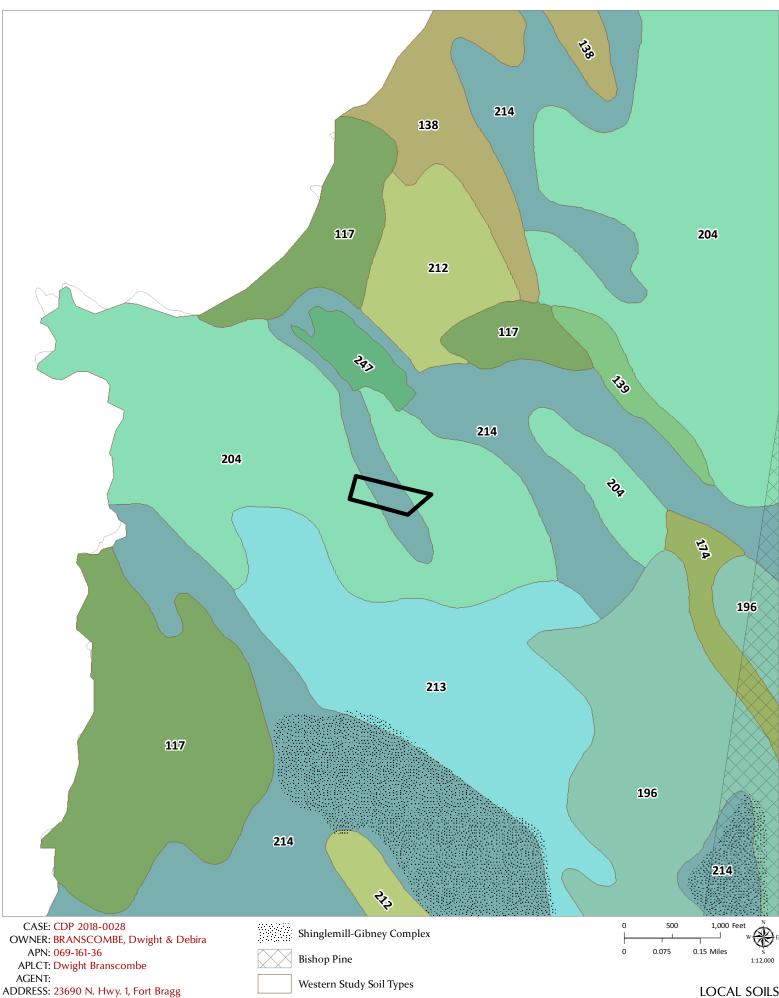

### **ENVIRONMENTAL DATA**

| 1. MAC:                                                                       | 13. AIRPORT LAND USE PLANNING AREA:                                   |
|-------------------------------------------------------------------------------|-----------------------------------------------------------------------|
| GIS<br>N/A                                                                    | Airport Land Use Plan; GIS                                            |
| 2. FIRE HAZARD SEVERITY ZONE:                                                 |                                                                       |
| CALFIRE FRAP maps/GIS<br>High                                                 | 14. SUPERFUND/BROWNFIELD/HAZMAT SITE:<br>GIS; General Plan 3-11<br>NO |
| 3. FIRE RESPONSIBILITY AREA:<br>CALFIRE FRAP maps/GIS                         | 15. NATURAL DIVERSITY DATABASE:                                       |
| State - Cal Fire File #455-18                                                 | CA Dept. of Fish & Wildlife Rarefind Database/GIS<br><b>YES</b>       |
|                                                                               | 16. STATE FOREST/PARK/RECREATION AREA ADJACENT:                       |
| Rural Residential (R,) Urban (D), & Grazing Land (G)                          | GIS; General Plan 3-10                                                |
| 5. FLOOD ZONE CLASSIFICATION:<br>FEMA Flood Insurance Rate Maps (FIRM)        | 17. LANDSLIDE HAZARD:                                                 |
| NO                                                                            | Hazards and Landslides Map; GIS; Policy RM-61; General Plan 4-44      |
| 6. COASTAL GROUNDWATER RESOURCE AREA:                                         | 18. WATER EFFICIENT LANDSCAPE REQUIRED:                               |
| Marginal                                                                      | Policy RM-7; General Plan 4-34                                        |
| 7. SOIL CLASSIFICATION:<br>Mendocino County Soils Study Eastern/Western Part  | 19. WILD AND SCENIC RIVER:                                            |
| Western Study Soil Types 214 & 204                                            | www.rivers.gov (Eel Only); GIS N/A                                    |
| 8. PYGMY VEGETATION OR PYGMY CAPABLE SOIL:<br>LCP maps, Pygmy Soils Maps; GIS | 20. SPECIFIC PLAN/SPECIAL PLAN AREA:                                  |
| N/A                                                                           | Various Adopted Specific Plan Areas; GIS <b>N/A</b>                   |
| 9. WILLIAMSON ACT CONTRACT:<br>GIS/Mendocino County Assessor's Office         | 21. STATE CLEARINGHOUSE REQUIRED:                                     |
| NO                                                                            | Policy<br>N/A                                                         |
| <b>10. TIMBER PRODUCTION ZONE:</b>                                            | 22. OAK WOODLAND AREA:                                                |
| NO                                                                            | N/A                                                                   |
| 11. WETLANDS CLASSIFICATION:                                                  | 23. HARBOR DISTRICT:                                                  |
| N/A                                                                           | N/A                                                                   |
| 12. EARTHQUAKE FAULT ZONE:<br>Earthquake Fault Zone Maps; GIS                 |                                                                       |
| NO                                                                            |                                                                       |
|                                                                               |                                                                       |