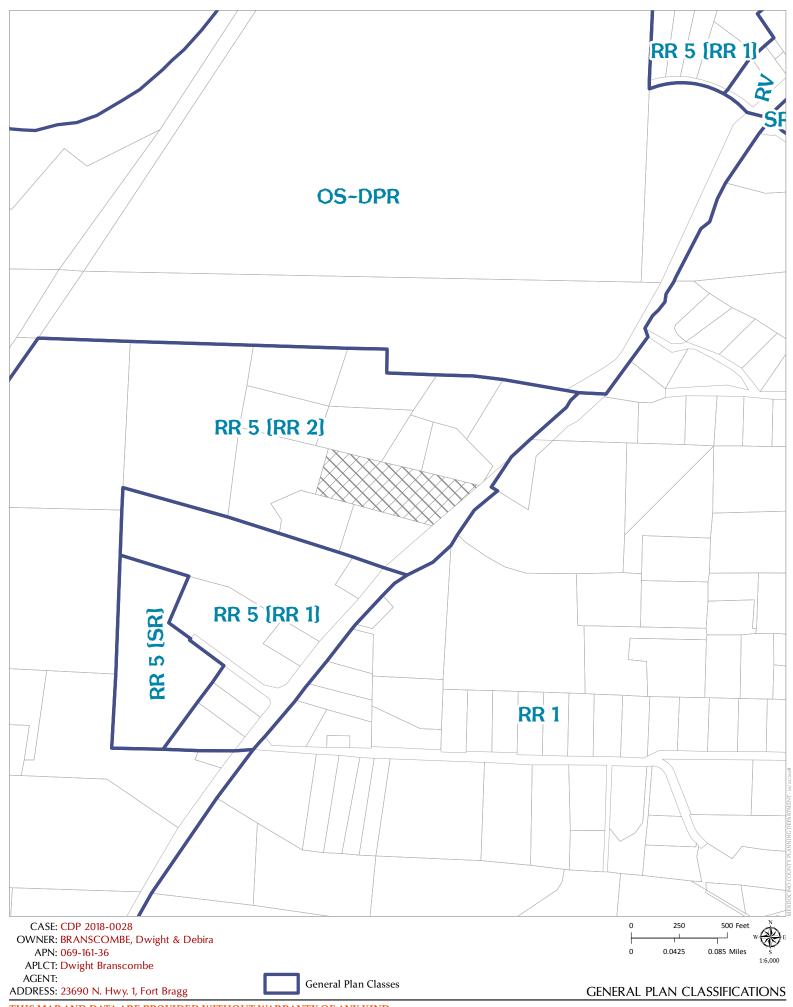

## CASE: CDP\_2018-0028

| OWNER:/<br>APPLICANT: | DEBIRA BRANSCOMBE                                                                                                                                                                                                                        |
|-----------------------|------------------------------------------------------------------------------------------------------------------------------------------------------------------------------------------------------------------------------------------|
| REQUEST:              | After-the-fact Coastal Development Permit for demolition of a 720 square foot greenhouse and a 384 square foot<br>accessory building with a porch and a bathroom.                                                                        |
| LOCATION:             | In the Coastal Zone, 3± miles north of Fort Bragg City center, lying on the west side of Highway 1 (SH 1), 100± yards south of its intersection with Bouldin Lane (Private); located at 23690 N. Highway 1, Fort Bragg; APN: 069-161-36. |
| APN:                  | 069-161-36                                                                                                                                                                                                                               |
| PARCEL SIZE:          | 4.3± Acres                                                                                                                                                                                                                               |
| GENERAL PLAN:         | : Rural Residential (RR:5)[RR:2]                                                                                                                                                                                                         |
| ZONING:               | Rural Residential (RR-5)[RR-2]                                                                                                                                                                                                           |
| EXISTING USES:        | Residential                                                                                                                                                                                                                              |
| DISTRICT:             | 4th (Gjerde)                                                                                                                                                                                                                             |

#### 24. LCP LAND USE CLASSIFICATION:

Rural Residential 5 (RR:5) [RR:2]