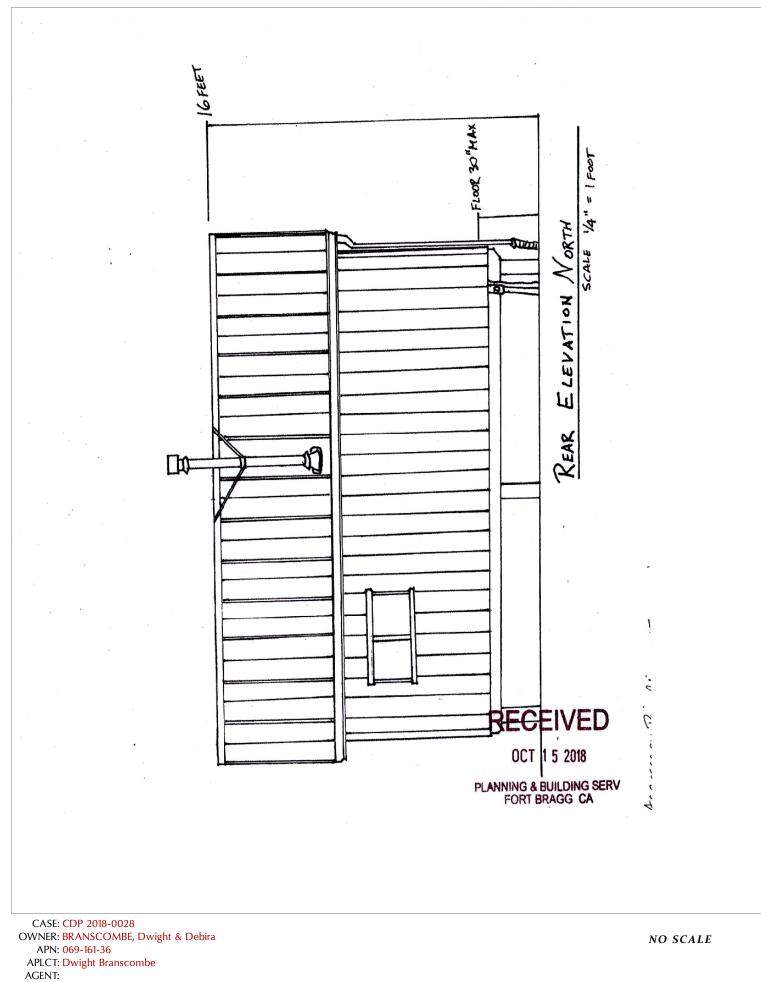

**OWNER/APPLICANT:** DEBIRA WAGNER **REQUEST:** After-the-fact Coastal Development Permit for demolition of a 720 square foot greenhouse and a 384 square foot accessory building with a porch and a bathroom.

## CASE: CDP\_2018-0028

| OWNER:/<br>APPLICANT: | DEBIRA BRANSCOMBE                                                                                                                                                                                                                        |
|-----------------------|------------------------------------------------------------------------------------------------------------------------------------------------------------------------------------------------------------------------------------------|
| REQUEST:              | After-the-fact Coastal Development Permit for demolition of a 720 square foot greenhouse and a 384 square foot<br>accessory building with a porch and a bathroom.                                                                        |
| LOCATION:             | In the Coastal Zone, 3± miles north of Fort Bragg City center, lying on the west side of Highway 1 (SH 1), 100± yards south of its intersection with Bouldin Lane (Private); located at 23690 N. Highway 1, Fort Bragg; APN: 069-161-36. |
| APN:                  | 069-161-36                                                                                                                                                                                                                               |
| PARCEL SIZE:          | 4.3± Acres                                                                                                                                                                                                                               |
| GENERAL PLAN:         | : Rural Residential (RR:5)[RR:2]                                                                                                                                                                                                         |
| ZONING:               | Rural Residential (RR-5)[RR-2]                                                                                                                                                                                                           |
| EXISTING USES:        | Residential                                                                                                                                                                                                                              |
| DISTRICT:             | 4th (Gjerde)                                                                                                                                                                                                                             |