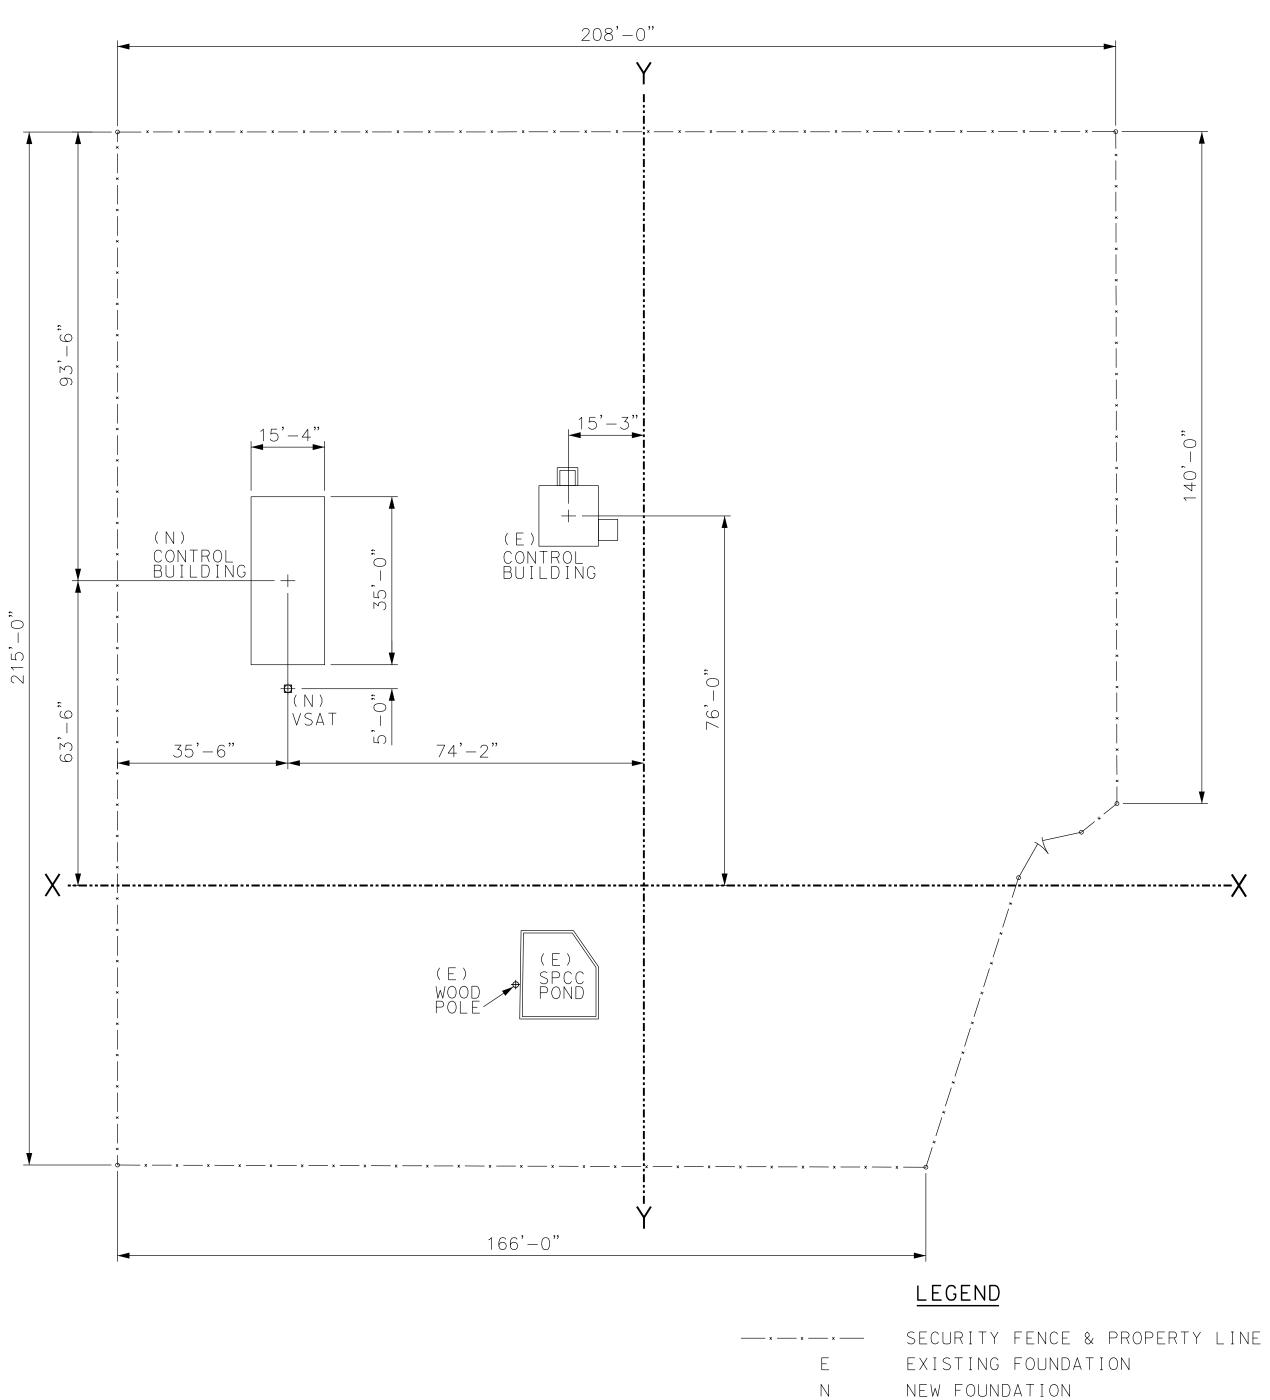

| E         CODE INFORMATION           1         PROJECT SOURCE<br>SOCIETION SECTION SEC                                                                      |   | 1 3104635                                                                                                                                                                                                                                                                                                                                                                                                                                                                                                                     | 2                                                                                                                                                                                                                                                                                                                                                                                                       | <b>3</b>                                                                                                                                                                                                                                                 |                                                                  |  |  |  |  |  |  |  |
|-------------------------------------------------------------------------------------------------------------------------------------------------------------------------------------------------------------------------------------------------------------------------------------------------------------------------------------------------------------------------------------------------------------------------------------------------------------------------------------------------------------------------------------------------------------------------------------------------------------------------------------------------------------------------------------------------------------------------------------------------------------------------------------------------------------------------------------------------------------------------------------------------------------------------------------------------------------------------------------------------------------------------------------------------------------------------------------------------------------------------------------------------------------------------------------------------------------------------------------------------------------------------------------------------------------------------------------------------------------------------------------------------------------------------------------------------------------------------------------------------------------------------------------------------------------------------------------------------------------------------------------------------------------------------------------------------------------------------------------------------------------------------------------------------------------------------------------------------------------------------------------------------------------------------------------------------------------------------------------------------------------------------------------------------------------------------------------------------------------------------------------|---|-------------------------------------------------------------------------------------------------------------------------------------------------------------------------------------------------------------------------------------------------------------------------------------------------------------------------------------------------------------------------------------------------------------------------------------------------------------------------------------------------------------------------------|---------------------------------------------------------------------------------------------------------------------------------------------------------------------------------------------------------------------------------------------------------------------------------------------------------------------------------------------------------------------------------------------------------|----------------------------------------------------------------------------------------------------------------------------------------------------------------------------------------------------------------------------------------------------------|------------------------------------------------------------------|--|--|--|--|--|--|--|
| PAGE 14D CASE AND 1 - CTER TO COMPARY 12 CASE 1.5 YAR 100 CTER TO CONTENT           Image 2014 Control Control Control CTER C                                                       | Ε |                                                                                                                                                                                                                                                                                                                                                                                                                                                                                                                               | CODE INFORMATION                                                                                                                                                                                                                                                                                                                                                                                        |                                                                                                                                                                                                                                                          | 35                                                               |  |  |  |  |  |  |  |
| <pre>     Preference is the transmission of the set of</pre> |   | I. PROJECT SCOPE                                                                                                                                                                                                                                                                                                                                                                                                                                                                                                              |                                                                                                                                                                                                                                                                                                                                                                                                         |                                                                                                                                                                                                                                                          |                                                                  |  |  |  |  |  |  |  |
| G. BULDING SIZELIS -4" x 35-0"     H. BULDING SIZELIS -4" x 35-0"     H. BULDING SIGNERIAL AREA: 537 SO FT     L. BULDING VEGENTER: 19.000     J. EXTERIOR COLOR: 4324 CREY     A. ENTRANCE/EXIT RELIREMENTS: INTERIOR AREA - 407SF)     A. OCCUPANT LOAD PER CBC TABLE 1004.1.2" (57SF/1005F-5.000.2NHT)     S. MUNEER OF EXITS RECURPTER DEVENCE F20.1.0-33:ANHT IS TWO     S. NUMPER OF ENTRACES/EXITS RECURPT RED F20.000 F20.1.10-33:ANHT IS TWO     S. ACCESSIBLLITY IS NOT REQUIRED, THREE     S. ACCESSIBLLITY IS NOT REQUIRED, THREE     S. ACCESSIBLLITY IS NOT REQUIRED, THREE SEC. 1.0-33:ANHT IS TWO     S. ACCESSIBLLITY IS NOT REQUIRED, THREE SEC. 1.0-33:ANHT IS TWO     S. ACCESSIBLLITY IS NOT REQUIRED, THREE SEC. 1.0-33:ANHT IS TWO     S. ACCESSIBLLITY IS NOT REQUIRED, THREE SEC. 1.0-33:ANHT IS TWO     S. ACCESSIBLLITY IS NOT REQUIRED, THREE SEC. 1.0-33:ANHT IS TWO     S. ACCESSIBLLITY IS NOT REQUIRED, THREE SEC. 1.0-33:ANHT IS TWO     S. ACCESSIBLLITY IS NOT REQUIRED, THREE SEC. 1.0-33:ANHT IS TWO     S. ACCESSIBLLITY IS NOT REQUIRED, THREE SEC. 1.0-33:ANHT IS TWO     S. ACCESSIBLLITY IS NOT REQUIRED. THREE     S. ACCESSIONE INFINITION TO STRUCTURE SCHEMENTING TO THE SEC. 1.0           | D | IMPROVEMENTS TO ITS<br>ELECTRICAL SUBSTATI<br>IMPROVEMENTS AT THE<br>CONTROL SWITCHING A<br>PART OF THE COASTLI<br>ELEVATED "TIER 2" F<br>TO LIMIT THE ADVERS<br>SUCH AS WILDFIRES.<br>PG&E WILL ALSO NEED<br>CONTROL BUILDING TO<br>2. CODE COMPLIANCE<br>2016 CALIFORNIA BUI<br>2016 CALIFORNIA FIR<br>3. BUILDING DATA<br>A. OCCUPANCY: S-2<br>B. TYPE OF CONSTRUC<br>C. NUMBER OF STORIE<br>D. FULLY SPRINKLERE<br>E. YARD SEPARATION:                                                                                    | S COMMUNICATION SYSTEMS T<br>IONS. PG&E IS PLANNING TO<br>E ELK SUBSTATION WHICH WI<br>AT THE SUBSTATION. ELK SU<br>INE, WITH SINGLE ROAD ACC<br>FIRE ZONE. PG&E IS REQUIR<br>SE IMPACTS TO CUSTOMERS D<br>IN ORDER TO MAKE THE SCA<br>D TO INSTALL A NEW IS FT.<br>D HOUSE THE EQUIPMENT REL<br>ILDING CODE (CBC)<br>RE CODE (CFC)<br>CTION: II- B<br>ES: ONE<br>ED: NO<br>: IO'-O"                    | HAT INTERFACE WITH IT<br>INSTALL NEW SCADA SY<br>LL ALLOW PG&E TO REMO<br>JBSTATION IS IN A REMO<br>CESS WHCH IS CONSIDERE<br>RED BY THE CPUC AND SB<br>OURING ABNORMAL CONDIT<br>ADA IMPROVEMENTS PROPO<br>4 IN BY 35 FT. OR 5                          | STEM<br>TELY<br>TE<br>D AN<br>901<br>IONS,<br>SED,<br>37 SQ. FT. |  |  |  |  |  |  |  |
| A       THE STRUCTURE IS BUILT, TESTED OFFSITE, AND DELIVERED TO THE SUBSTATION.<br>WHERE IT IS ANCHORED TO THE PRE-CONSTRUCTED CONCRETE FOUNDATION.<br>THE CLIMATE CONTROLLED BUILDING IS EQUIPPED TO HOUSE INSTRUMENTATION,<br>CONTROLS AND RELAY PANELS.          8. PLUMBING REQUIREMENTS:<br>NONE REQUIRED FOR SEQUIRE FIRE EXTINGUISHERS WITH A MINIMUM CLASS<br>ILLEAN AGENT PORTABLE F                                                                                                                                                                                                                                                |   | <ul> <li>G. BUILDING SIZE: I<br/>H. BUILDING FOOTPRI<br/>I. BUILDING WEIGHT:<br/>J. EXTERIOR COLOR:</li> <li>4. ENTRANCE/EXIT REQUIR<br/>A. OCCUPANT LOAD PE<br/>B. MINIMUM NUMBER OF<br/>B. MINIMUM NUMBER OF<br/>C. NUMBER OF ENTRAN<br/>D. NUMBER OF ENTRAN<br/>D. NUMBER OF ENTRAN</li> <li>5. ACCESSIBILITY<br/>BUILDING ACCESSIBIL</li> <li>6. PRIMARY USE<br/>THE PG&amp;E CONTROL BL<br/>PROTECTIVE SHELTER<br/>COMMUNICATION LINKS<br/>BACKUP POWER. THIS<br/>THE LOCATION FOR DI<br/>EQUIPMENT, NOR STOR</li> </ul> | 15'-4" x 35'-0"<br>INT AREA: 537 SQ FT<br>ASH GRAY<br>REMENTS (INTERIOR AREA =<br>ER CBC TABLE 1004.1.2: 48<br>OF EXITS REQUIRED PER CBC<br>NCES TO CONTROL ROOM PER<br>NCES/EXITS PROVIDED: THRE<br>LITY IS NOT REQURED, PER<br>JILDING IS AN UNMANNED ST<br>FOR AUTOMATED RELAY, INS<br>S, SCADA, PROTECTION EQUI<br>BUILDING DOES NOT HAVE F<br>ISPATCH NOR IS IT A BASE<br>RAGE OF SUPPLIES. ACCESS | 37SF/100SF=5 OCCUPANTS<br>TABLE 1006.3.1: TWO<br>NEC SEC. 110-33(A)(1)<br>EE<br>CBC SEC 11B-203.5<br>RUCTURE UESD TO PROVI<br>TRUMENTATION, CONTROL<br>PMENT AND BATTERIES F<br>PERSONNEL REPORTING TO<br>FOR VEHICLES OR MOBIL<br>TO THIS LOCKED ENCLOS | : TWO<br>DE<br>S,<br>OR<br>E                                     |  |  |  |  |  |  |  |
| RECORD INDEX       RECORD INDEX         BUSINESS LINE:       SUBSTATION & TRANSMISSION       I         STATUS:       ACTIVE       I         FACILITY NAME:       ELK SUBSTATION       I         DRAWING STATE:       CONSTRUCTION       I         FACILITY TYPE:       SUBSTATION       I         UNIT:       69kV       I         DRAWING TYPE:       SUBSTATION       I                                                                                                                                                                                                                                                                                                                                                                                                                                                                                                                                                                                                                                                                                                                                                                                                                                                                                                                                                                                                                                                                                                                                                                                                                                                                                                                                                                                                                                                                                                                                                                                                                                                                                                                                                           | В | THE STRUCTURE IS BUNCHERE IT IS ANCHORE<br>THE CLIMATE CONTROL<br>CONTROLS AND RELAY<br>8. PLUMBING REQUIREMENT<br>NONE REQUIRED (NO E<br>9. FIRE PROTECTION:<br>CLEAN AGENT PORTABL<br>IA: 40B: C RATING ARE<br>IN ACCORDANCE WITH<br>10. ACREAGE FOR NEW PROU                                                                                                                                                                                                                                                               | JILT, TESTED OFFSITE, AND<br>ED TO THE PRE-CONSTRUCTED<br>LED BUILDING IS EQUIPPED<br>PANELS.<br>TS:<br>EMPLOYEES)<br>LE FIRE EXTINGUISHERS WIT<br>E PROVIDED FOR THE NEW CO<br>NFPA IO.<br>JECT - 0.05 ACRES<br>TU REPLACEMENT" BY KLEINF                                                                                                                                                              | ) CONCRETE FOUNDATION.<br>) TO HOUSE INSTRUMENTA<br>"H A MINIMUM CLASS<br>ONTROL BUILDING AND IN                                                                                                                                                         | TION,                                                            |  |  |  |  |  |  |  |
| CALL     PG&E     CALL     PG&E     CALL     PG&E     CIVIL     REV     DATE     DESCRIPTION       I     I     I     I     I     I     I     I     I     I     I     I     I     I     I     I     I     I     I     I     I     I     I     I     I     I     I     I     I     I     I     I     I     I     I     I     I     I     I     I     I     I     I     I     I     I     I     I     I     I     I     I     I     I     I     I     I     I     I     I     I     I     I     I     I     I     I     I     I     I     I     I     I     I     I     I     I     I     I     I     I     I     I     I     I     I     I     I     I     I     I     I     I     I     I     I     I     I     I     I     I     I     I     I     I     I     I     I     I     I     I     I     I     I     I     I     I     I     I     I     I     I     <                                                                                                                                                                                                                                                                                                                                                                                                                                                                                                                                                                                                                                                                                                                                                                                                                                                                                                                                                                                                                                                                                                                                                                                                                                                                    |   | CALL DASHIELL-ROGER BARTON AT (817) 684-591                                                                                                                                                                                                                                                                                                                                                                                                                                                                                   | BUSINESS LINE:       SUBSTATION & TRANSMI         STATUS:       ACTIVE         FACILITY NAME:       ELK SUBSTATION         DWC       DRAWING STATE:       CONSTRUCTION         19       UNIT:       69kV         19       DRAWING TYPE:       SUBSTATION         45       DISCIPLINE:       CIVIL                                                                                                       | REV DATE                                                                                                                                                                                                                                                 | DESCRIPTION                                                      |  |  |  |  |  |  |  |