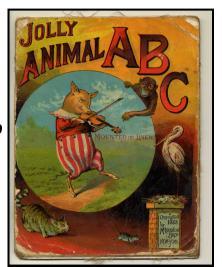

## **THEN**

Here are three items that were used in Mendocino County classrooms in the past.

School Desk

ABC Book

Slate tablet for practicing spelling and math.

Your turn! Draw three item you use everyday in your classroom.