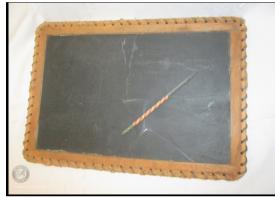

## **THEN**

Here are three items that were used in Mendocino County classrooms in the past.

School Desk

ABC Book

Slate tablet for practicing spelling and math.

Your turn! Draw three item you use everyday in your classroom.