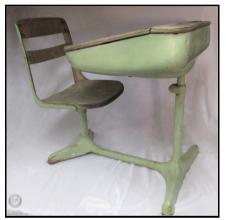

## **THEN**

Here are three items that were used in Mendocino County classrooms in the past.

School Desk

ABC Book

Slate tablet for practicing spelling and math.

Your turn! Draw three item you use everyday in your classroom.