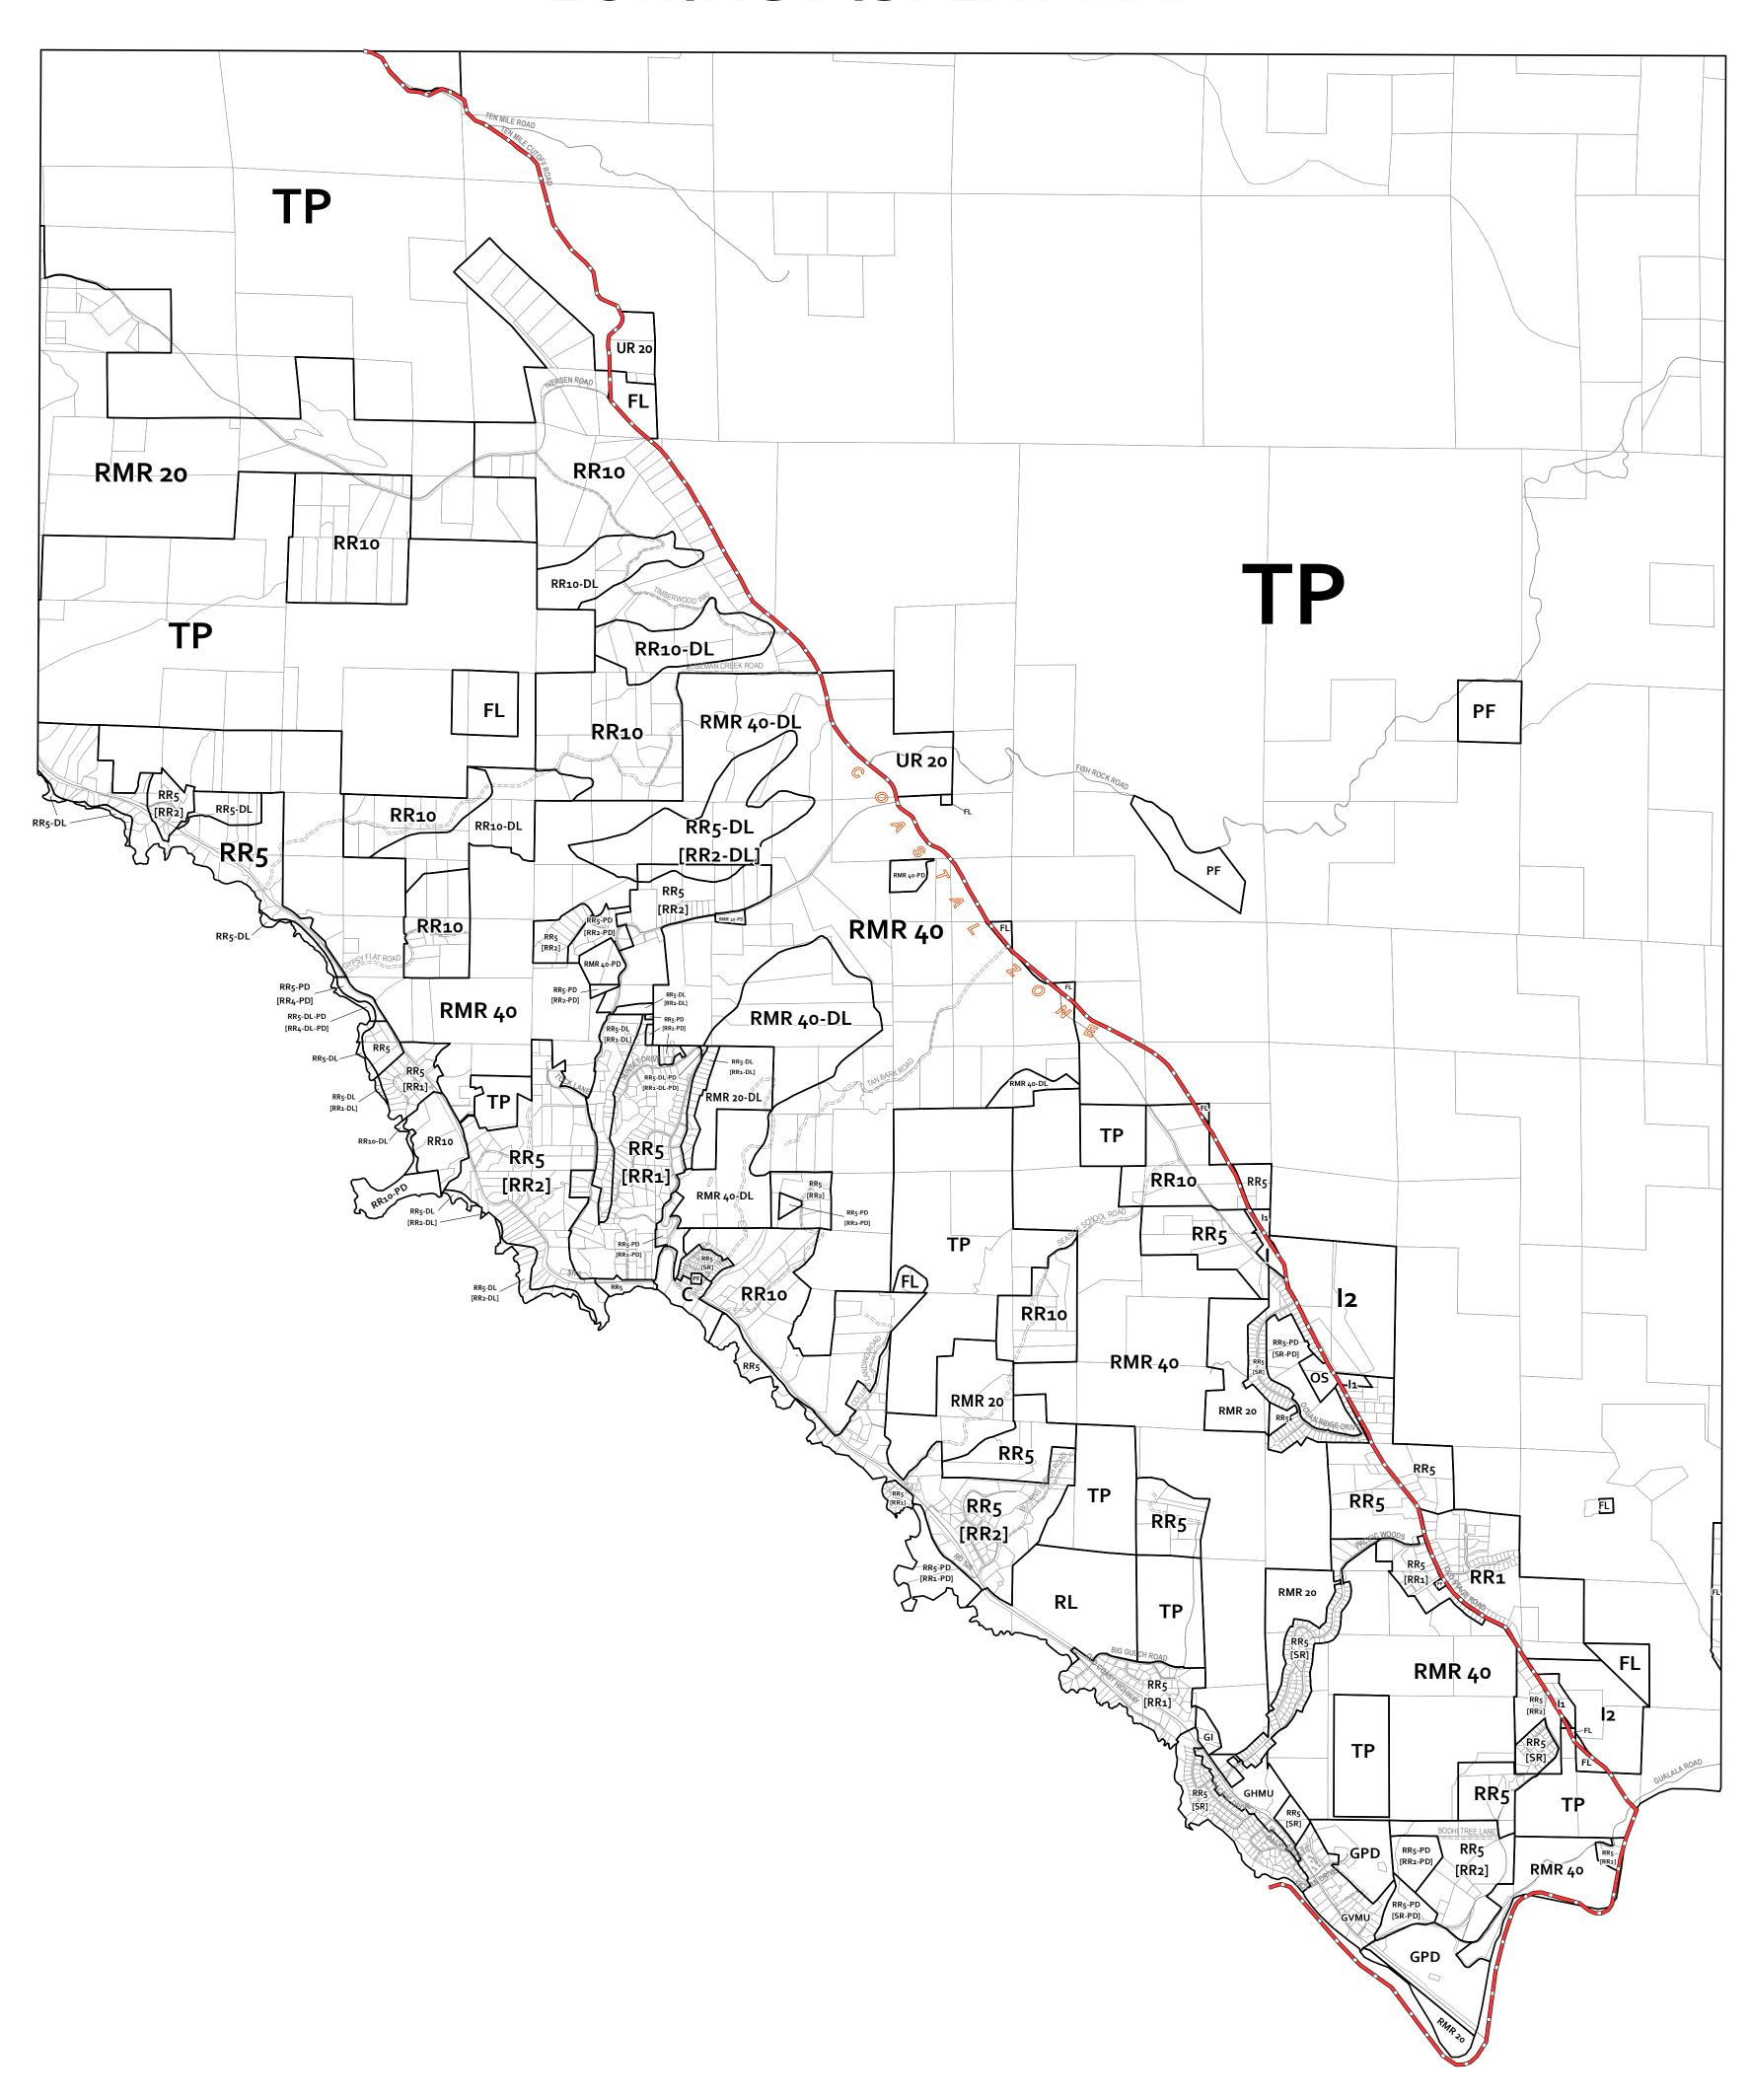

## **ZONING DISPLAY MAP**

## ZONING DISPLAY MAP

PRODUCED 2020 MENDOCINO COUNTY PLANNING & BLDG. SVCS. THIS IS NOT AN ADOPTED MAP FOR DISPLAY PURPOSES ONLY

Print Date: 7/20/2020

AG Agricultural **AG:CR** Agricultural (Contract Rezone)