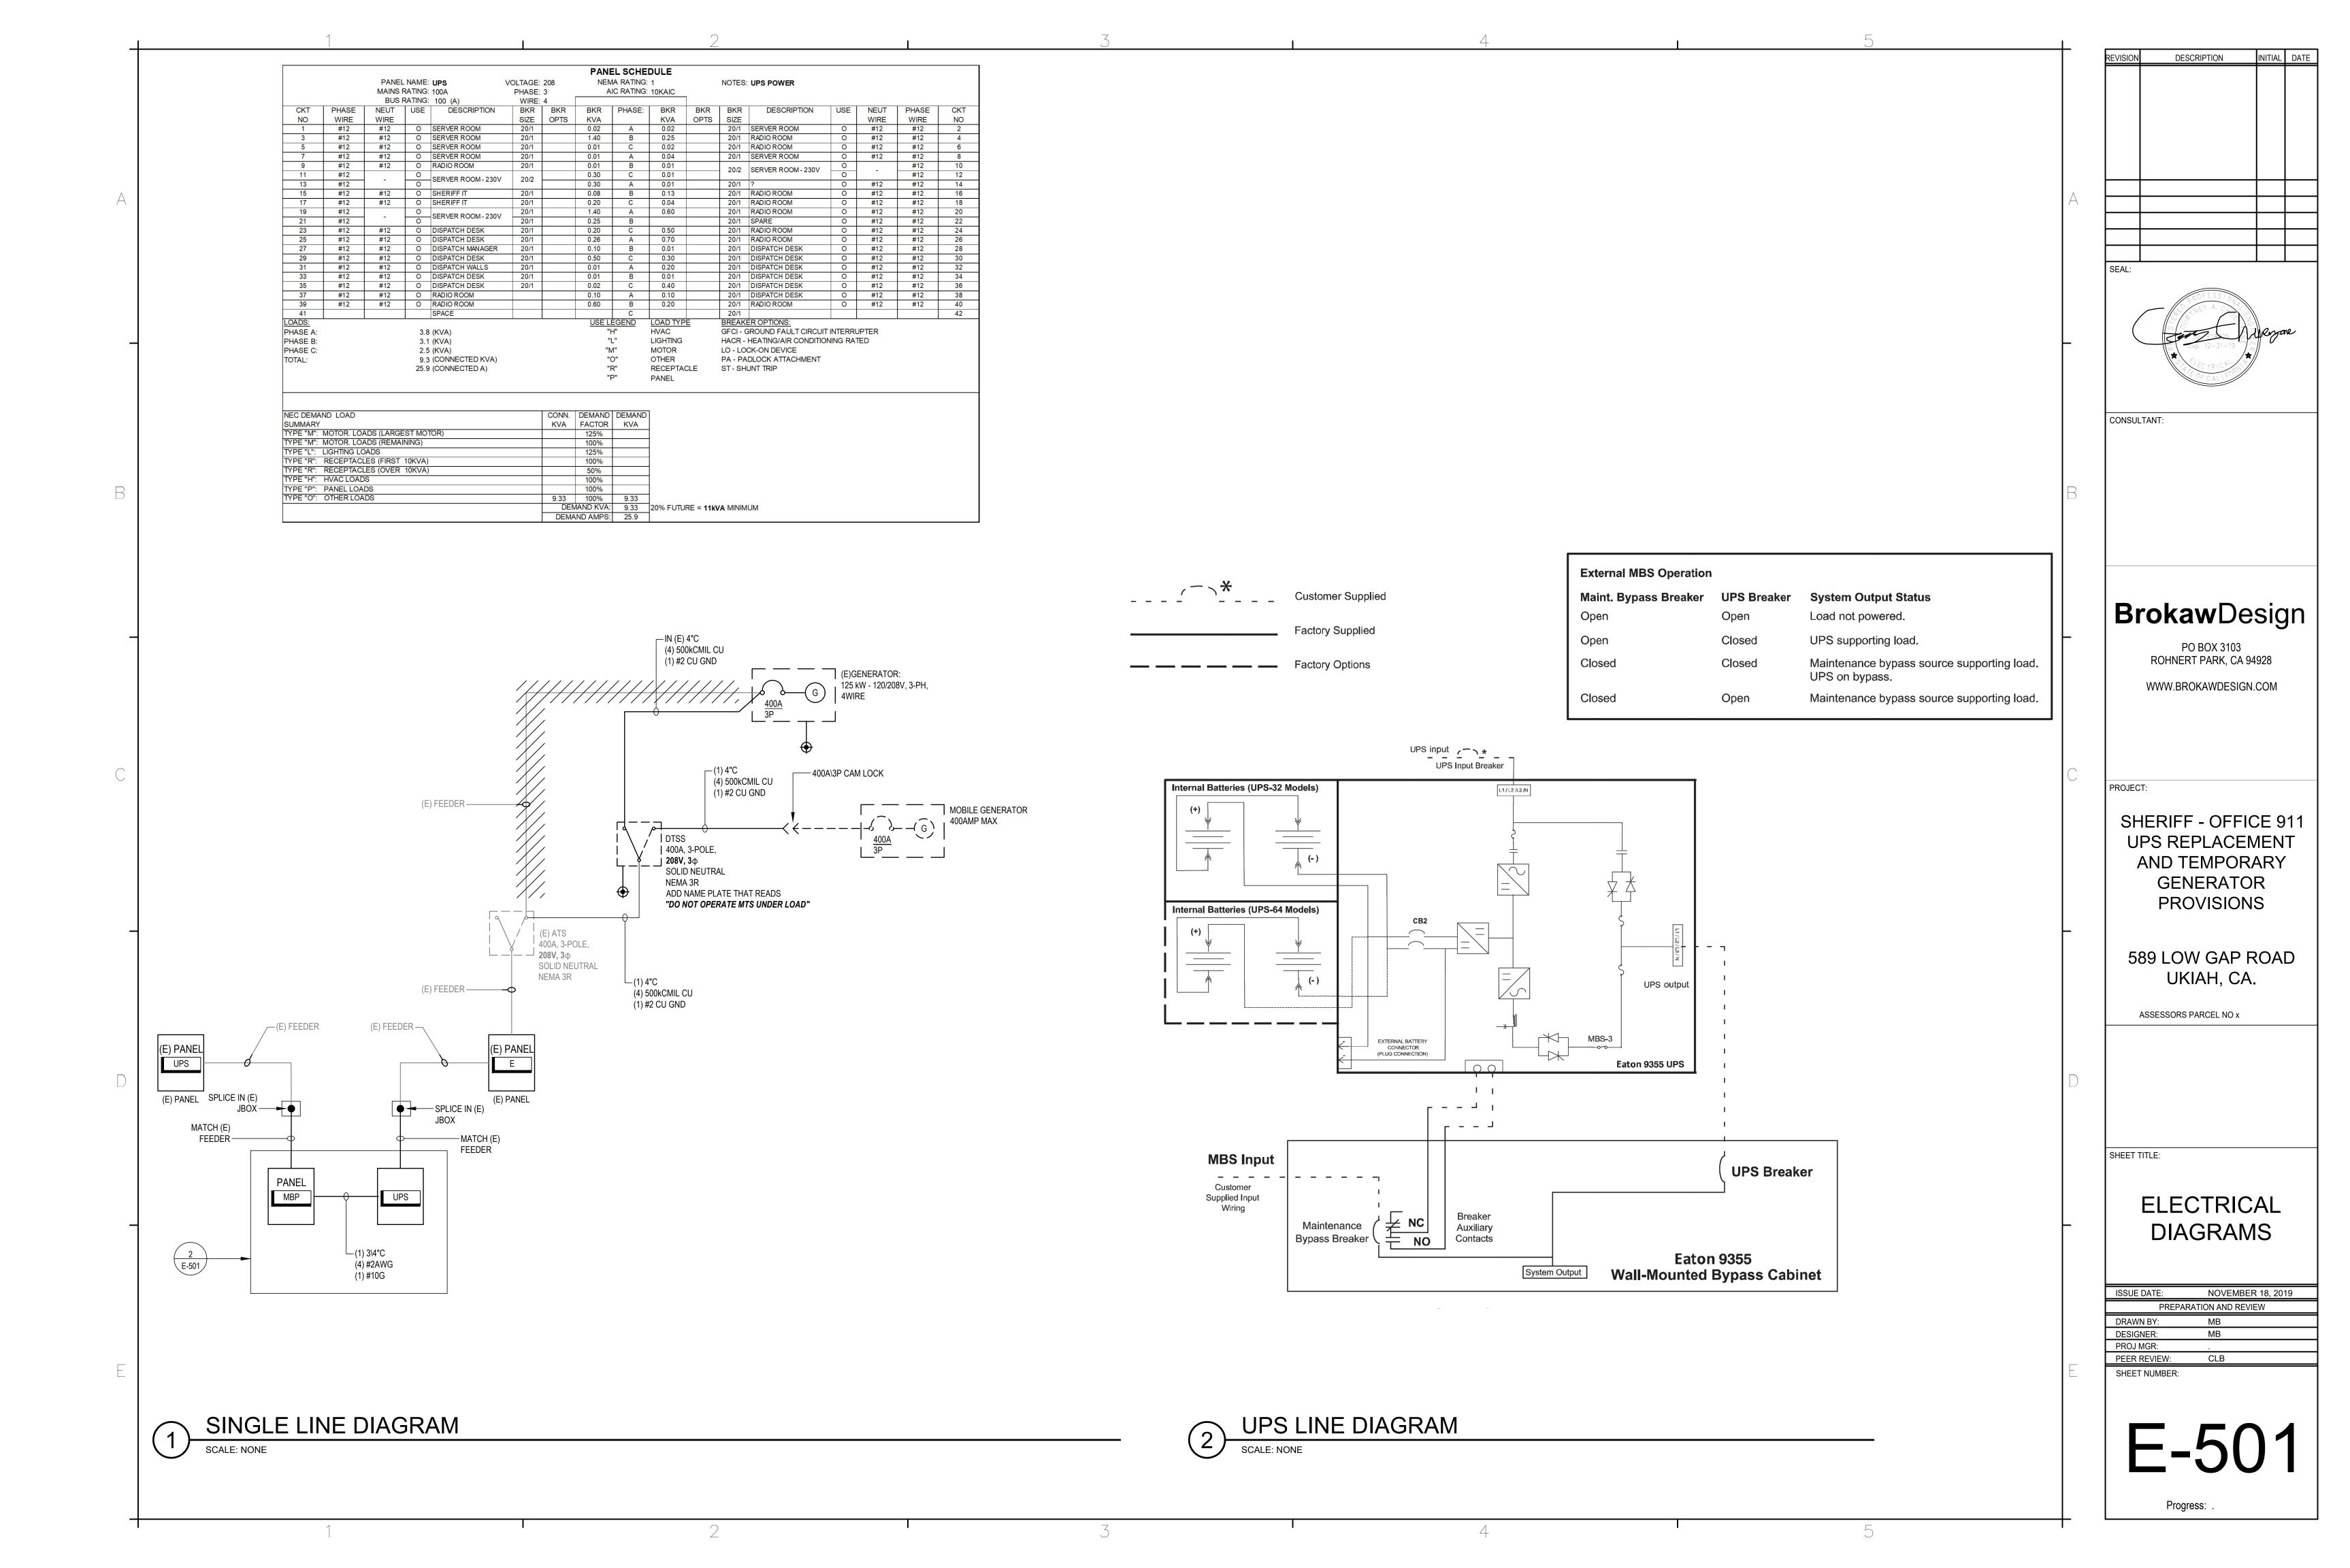

OP OF DEVICE. APPLICABLE CODES AND STANDARDS INCORPORATED DOCUMENTS A. Requirements of the general conditions, supplementary conditions, and division 1. sections apply to all work in this section, unless modified herein. B. Published specifications, standard tests or recommended methods of trade, industry or government organizations apply to work of this section where cited by abbreviations noted below, unless modified herein. 1. NATIONAL ELECTRICAL CODE, LATEST EDITION, (NEC). 2. NEMA STANDARDS 3. UNDERWRITERS' LABORATORIES, INC. (UL). 4. LOCAL UTILITY COMPANY REGULATIONS. 5. NATIONAL FIRE PROTECTION ASSOCIATION (NFPA)

ADA REQUIREMENTS

• MAX UNOBSTRUCTED FORWARD REACH 48-INCHES TO TOP OF

A. ALL HEIGHTS ARE TO CENTERLINE OF DEVICE

B. FOLLOW ALL ADA REQUIREMENTS FOR DEVICE MOUNTING: