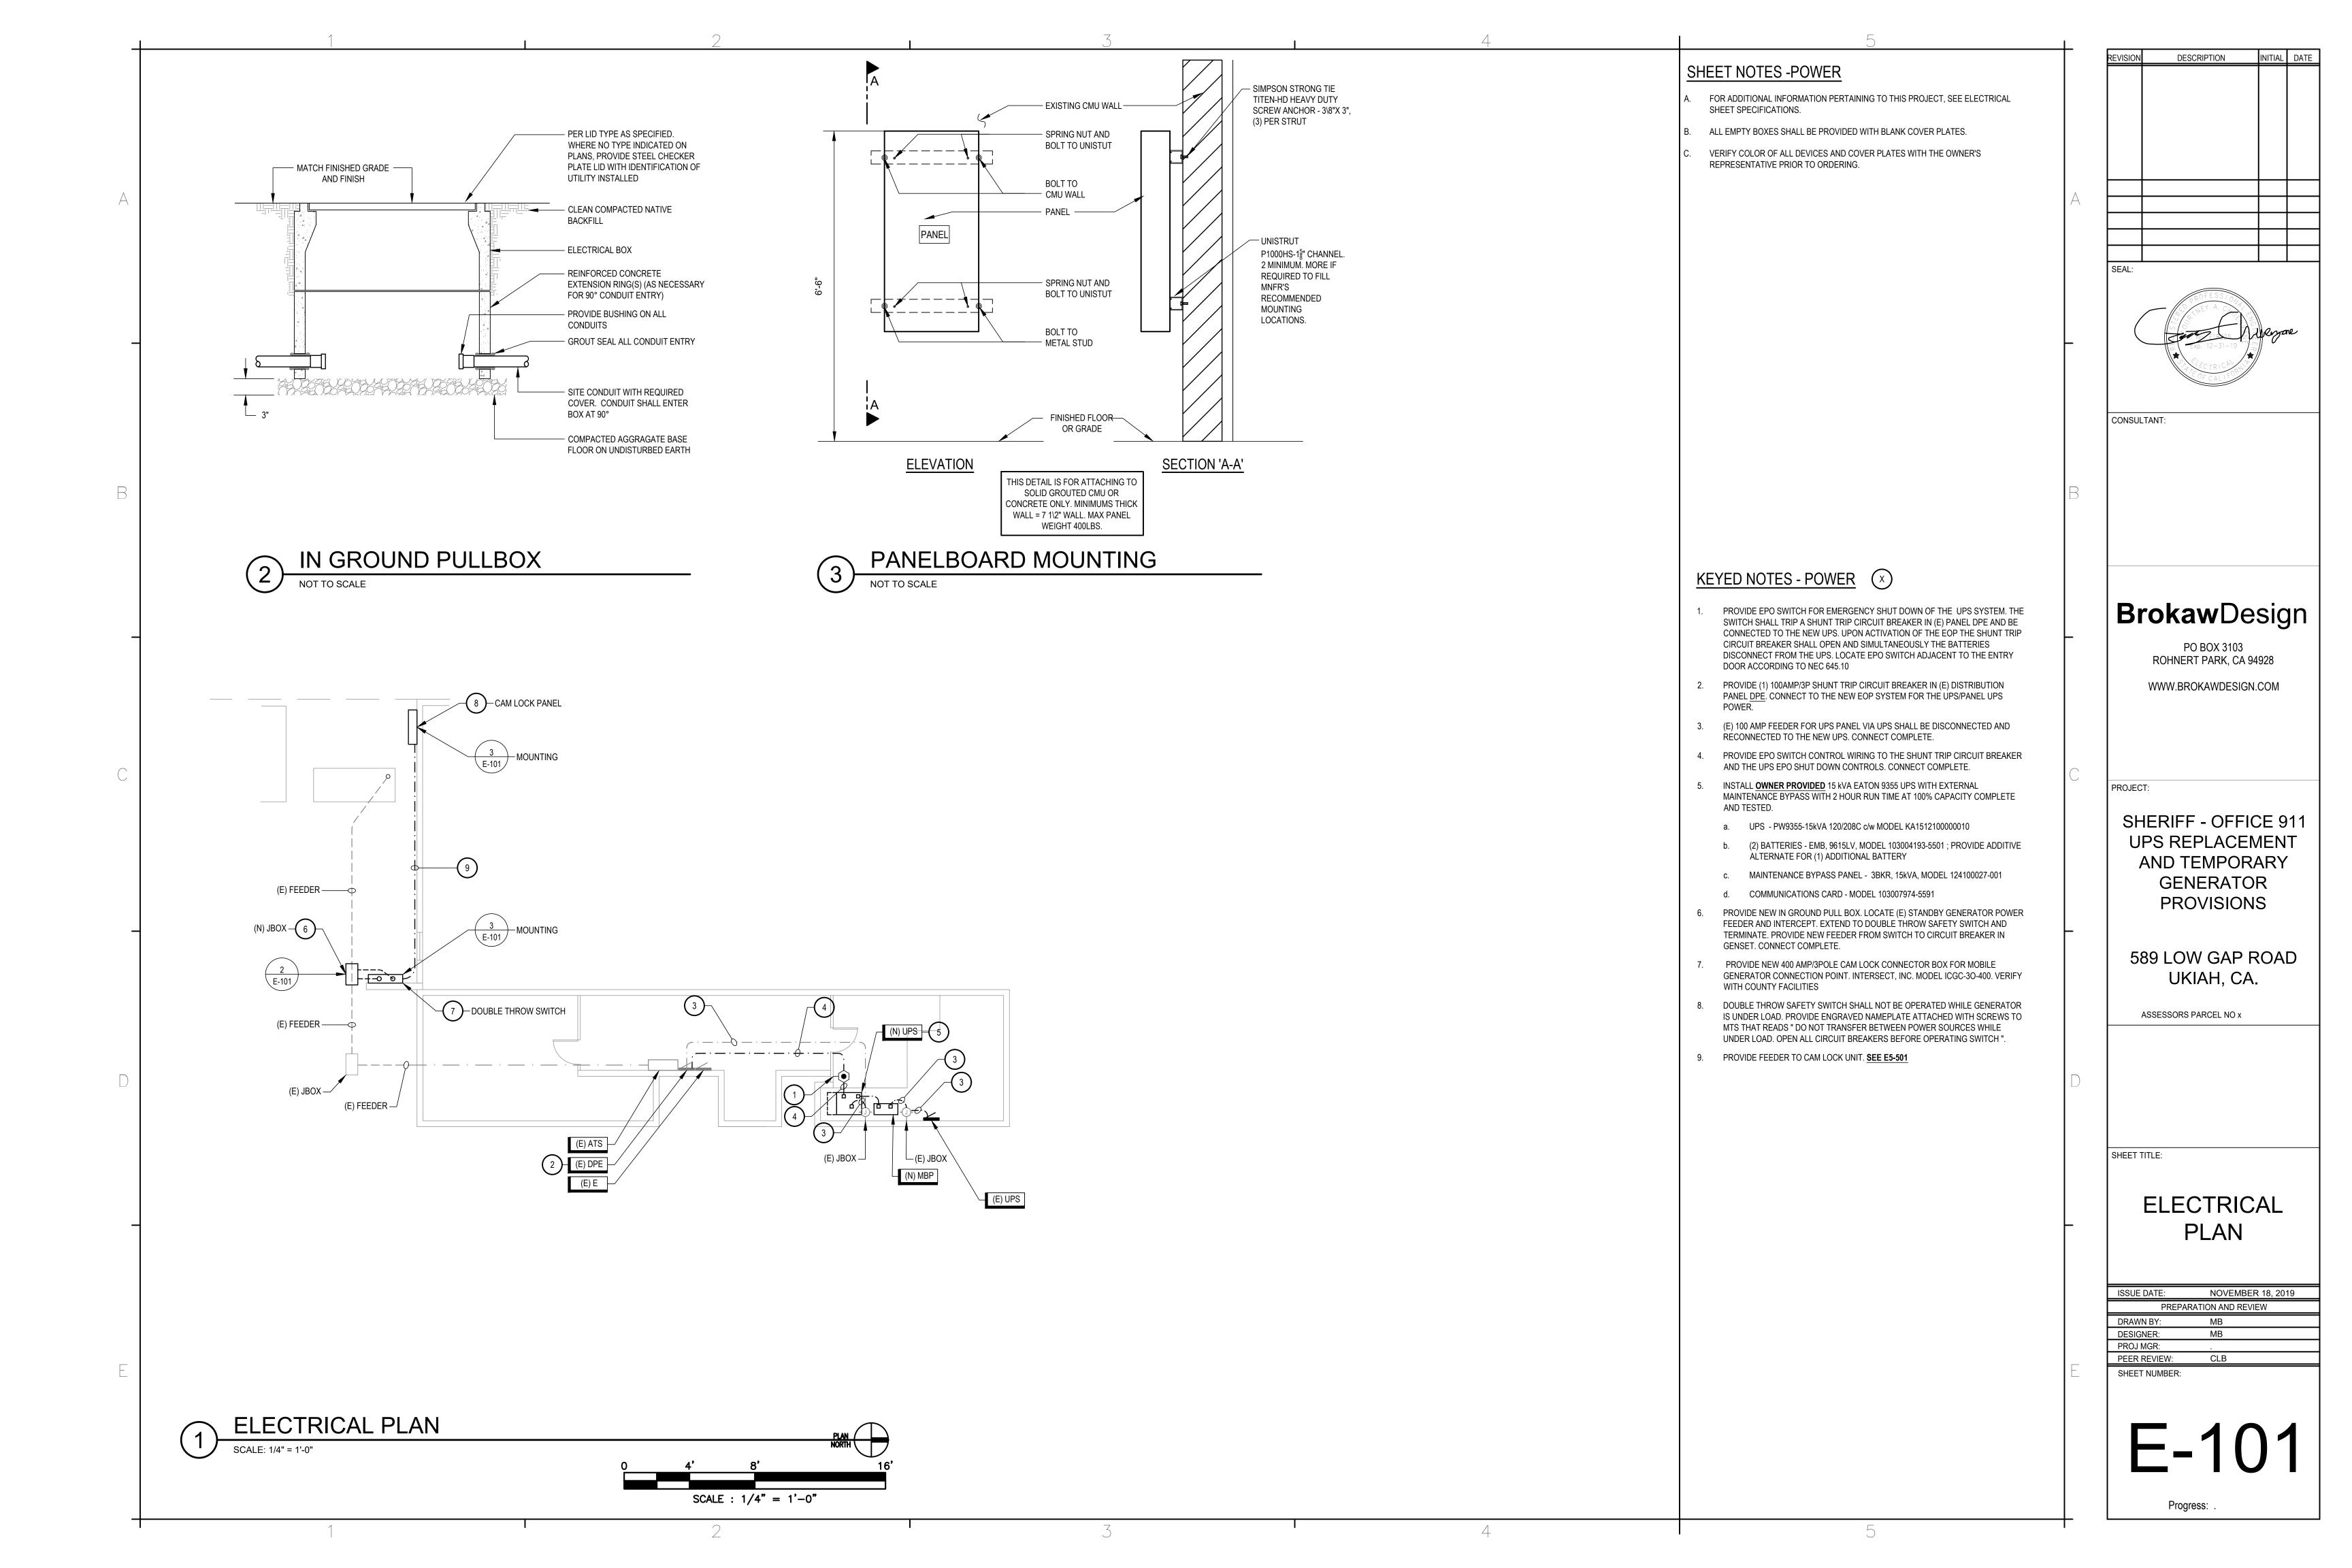

TOP OF DEVICE. APPLICABLE CODES AND STANDARDS INCORPORATED DOCUMENTS A. Requirements of the general conditions, supplementary conditions, and division 1. sections apply to all work in this section, unless modified herein. B. Published specifications, standard tests or recommended methods of trade, industry or government organizations apply to work of this section where cited by abbreviations noted below, unless modified herein. 1. NATIONAL ELECTRICAL CODE, LATEST EDITION, (NEC). 2. NEMA STANDARDS 3. UNDERWRITERS' LABORATORIES, INC. (UL). 4. LOCAL UTILITY COMPANY REGULATIONS. 5. NATIONAL FIRE PROTECTION ASSOCIATION (NFPA)

ADA REQUIREMENTS

• MAX UNOBSTRUCTED FORWARD REACH 48-INCHES TO TOP OF

A. ALL HEIGHTS ARE TO CENTERLINE OF DEVICE

B. FOLLOW ALL ADA REQUIREMENTS FOR DEVICE MOUNTING: